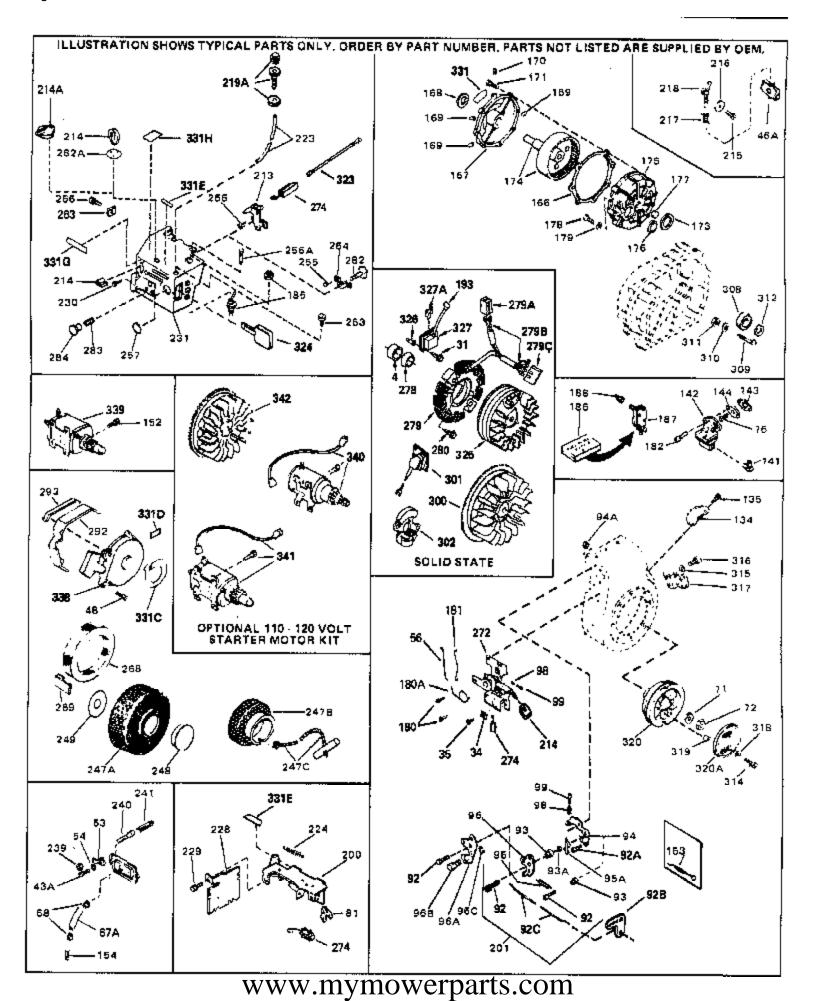

| 115       34210       Fuel Cap (Red Plastic) (Sput resistant, High profile) (L         115       35355       Fuel Cap (Use as required)         1160       34159       Plate, Fuel tank mounting         117A       32961       Valve, Shut-off         118       30705       Fuel Line (Braided 8-1/4" 21 cm)(Use as req.)         118       30962       Fuel Line (Braided 32") (81 cm) (Use as req.)         120       650128       Screw, 10-24 x 1/2" (Use as required)         121       30622A       Extension, Blower housing         124       650542       Screw, 5/16-18 x 3/4"         125       27930A       Gasket, Exhaust         126       30196       Screw, 5/16-18 x 24"         127       26073       Washer (Use as required)         128       30686       Screw, 1/4-18 x 2"         131       650834A       Bracket, Governor gear         131       650836       Screw, 1/4-20 x 1/34"         149       30747       Clip, Shorting         151       650655       Screw, 1/4-15 x 7/8"         193       610118       Cover, Spark plug (Use as required)         203       3033A       Screw, 1/4-20 x 5/8" (Use as required)         203       3033A       Screw, 1/4-20 x 5         |                                                            |  |  |
|-------------------------------------------------------------------------------------------------------------------------------------------------------------------------------------------------------------------------------------------------------------------------------------------------------------------------------------------------------------------------------------------------------------------------------------------------------------------------------------------------------------------------------------------------------------------------------------------------------------------------------------------------------------------------------------------------------------------------------------------------------------------------------------------------------------------------------------------------------------------------------------------------------------------------------------------------------------------------------------------------------------------------------------------------------------------------------------------------------------------------------------------------------------------------------------------------------------------|------------------------------------------------------------|--|--|
| 11535355Fuel Cap (Use as required)116D34159Plate, Fuel tank mounting117A32961Valve, Shut-off11830705Fuel Line (Braided 8-1/4" 21 cm)(Use as req.)11830705Fuel Line (Braided 32") (81 cm) (Use as req.)120650128Screw, 10-24 x 1/2" (Use as required)12130622AExtension, Blower housing124650542Screw, 5/16-18 x 3/4"12527930AGasket, Exhaust12630196Screw, 5/16-18 x 3/4"12726073Washer (Use as required)128650694AScrew, 5/16-18 x 2" (Use as required)12932589Key, Flywheel13031843ABracket, Governor gear131650493Screw, 1/4-20 x 1-3/4"14930747Clip, Shorting151650561Screw, 1/4-15 x 7/8"133650493Screw, 1/4-20 x 1-3/4"14930747Clip, Shorting151650561Screw, 1/4-20 x 5/8" (Use as required)20930339ACover, Cylinder head21934814Primer Assy.22322180CLine, Primer224225Cup, Starter22725455Grommet mounting226650760Screw, 3-22 x 3/8"22725455Grommet22725455Cup, Starter2273509Screen, Starter cup26626400Clamp, Fuel line2713376Gasket, Stator <t< td=""><td>se as</td></t<>                                                                                                                                                                                                                             | se as                                                      |  |  |
| 116D       34159       Plate, Fuel tank mounting         117A       32961       Valve, Shut-off         118       30705       Fuel Line (Braided 8-1/4" 21 cm)(Use as req.)         118       30705       Fuel Line (Braided 32") (81 cm) (Use as req.)         120       650128       Screw, 10-24 x 1/2" (Use as required)         121       30622       Extension, Blower housing         124       650542       Screw, 5/16-18 x 3/4"         125       27930A       Gasket, Exhaust         126       50094A       Screw, 5/16-18 x 3/4"         127       26073       Washer (Use as required)         128       650694A       Screw, 5/16-18 x 2" (Use as required)         129       32589       Key, Flywheel         130       31843A       Bracket, Governor gear         131       650836       Screw, 1/4-15 x 7/8"         133       650493       Screw, 1/4-15 x 7/8"         133       650493       Screw, 1/4-15 x 7/8"         133       650561       Screw, 1/4-15 x 7/8"         133       65065       Screw, 1/4-20 x 5/8" (Use as required)         205       50561       Screw, 1/4-20 x 5/8" (Use as required)         205       650561       Screw, 1/4-20 x 3/8"                        |                                                            |  |  |
| 116D       34159       Plate, Fuel tank mounting         117A       32961       Valve, Shut-off         118       30705       Fuel Line (Braided 8-1/4" 21 cm)(Use as req.)         118       30705       Fuel Line (Braided 32") (81 cm) (Use as req.)         120       650128       Screw, 10-24 x 1/2" (Use as required)         121       30622       Extension, Blower housing         124       650542       Screw, 5/16-18 x 3/4"         125       27930A       Gasket, Exhaust         126       50094A       Screw, 5/16-18 x 3/4"         127       26073       Washer (Use as required)         128       650694A       Screw, 5/16-18 x 2" (Use as required)         129       32589       Key, Flywheel         130       31843A       Bracket, Governor gear         131       650836       Screw, 1/4-15 x 7/8"         133       650493       Screw, 1/4-15 x 7/8"         133       650493       Screw, 1/4-15 x 7/8"         133       650561       Screw, 1/4-15 x 7/8"         133       65065       Screw, 1/4-20 x 5/8" (Use as required)         205       50561       Screw, 1/4-20 x 5/8" (Use as required)         205       650561       Screw, 1/4-20 x 3/8"                        | Fuel Cap (Use as required)                                 |  |  |
| 117A       32961       Valve, Shut-off         118       29774       Fuel Line (Braided 8-1/4" 21 cm)(Use as req.)         118       30705       Fuel Line (Braided 16") (41 cm) (Use as req.)         128       30962       Fuel Line (Braided 32") (81 cm) (Use as req.)         121       30622       Screw, 10-24 x 1/2" (Use as required)         121       30622       Screw, 5/16-18 x 3/4"         122       27930A       Gasket, Exhaust         126       50196       Screw, 5/16-18 x 3/4"         127       26073       Washer (Use as required)         128       650694A       Screw, 5/16-18 x 2" (Use as required)         129       32589       Key, Flywheel         130       31843A       Bracket, Governor gear         131       650493       Screw, 1/4-20 x 1-3/4"         149       30747       Clip, Shorting         151       650665       Screw, 1/4-20 x 5/8" (Use as required)         205       650561       Screw, 1/4-20 x 5/8" (Use as required)         205       650561       Screw, 1/4-20 x 5/8" (Use as required)         205       650561       Screw, 1/4-20 x 5/8" (Use as required)         205       650561       Screw, 1/4-20 x 5/8" (Use as required)         205 |                                                            |  |  |
| 118       29774       Fuel Line (Braided 8-1/4" 21 cm)(Use as req.)         118       30705       Fuel Line (Braided 15") (41 cm) (Use as req.)         120       650128       Screw, 10-24 x 1/2" (Use as required)         121       30622A       Extension, Blower housing         122       50542       Screw, 5/16-18 x 3/4"         126       30196       Screw, 5/16-18 x 3/4"         127       26073       Washer (Use as required)         128       65064A       Screw, 5/16-18 x 2/4"         129       32589       Key, Flywheel         130       31843A       Bracket, Governor gear         131       650636       Screw, 1/-24 x 1/2"         133       650433       Screw, 1/-24 x 1/2"         133       650433       Screw, 1/-24 x 1/2"         133       650655       Screw, 1/4-15 x 7/8"         149       30747       Clip, Shorting         151       650665       Screw, 1/4-12 x 5/8" (Use as required)         205       650561       Screw, 1/4-20 x 1-3/4"         219       34814       Primer Assy.         219       34814       Primer Assy.         223       32180C       Line, Primer         225       34126       Bra                                                     |                                                            |  |  |
| 118       30705       Fuel Line (Braided 16") (41 cm) (Use as req.)         118       30962       Fuel Line (Braided 32") (81 cm) (Use as req.)         120       650128       Screw, 10-24 x 1/2" (Use as required)         121       30622A       Extension, Blower housing         124       650542       Screw, 5/16-18 x 3/4"         125       27930A       Gasket, Exhaust         126       30196       Screw, 5/16-18 x 2" (Use as required)         128       650694A       Screw, 5/16-18 x 2" (Use as required)         129       32589       Key, Flywheel         130       31843A       Bracket, Governor gear         131       650836       Screw, 10-24 x 1/2"         133       650433       Screw, 11/4-20 x 1-3/4"         149       30747       Clip, Shorting         151       650665       Screw, 1/4-15 x 7/8"         193       610118       Cover, Spark plug (Use as required)         209       3939A       Cover, Cylinder head         219       34814       Primer Assy.         223       3180C       Line, Primer         225       34126       Bracket, Grommet mounting         226       650760       Screw, 8-32 x 3/8"         227                                        |                                                            |  |  |
| 118       30962       Fuel Line (Braided 32") (81 cm) (Use as req.)         120       650128       Screw, 10-24 x 1/2" (Use as required)         121       30622A       Extension, Blower housing         124       650542       Screw, 5/16-18 x 3/4"         125       27930A       Gasket, Exhaust         126       30196       Screw, 5/16-18 x 3/4"         127       26073       Washer (Use as required)         128       650694A       Screw, 5/16-18 x 2" (Use as required)         129       32589       Key, Flywheel         130       31843A       Bracket, Governor gear         131       650493       Screw, 1/4-20 x 1-3/4"         149       30747       Clip, Shorting         151       650665       Screw, 1/4-15 x 7/8"         193       610118       Cover, Spark plug (Use as required)         205       650561       Screw, 1/4-20 x 5/8" (Use as required)         209       30939A       Cover, Cylinder head         219       34814       Primer Assy.         223       32180C       Line, Primer         225       34126       Bracket, Gorommet mounting         226       650760       Screw, 8-32 x 3/8"         227       28545                                            |                                                            |  |  |
| 120       650128       Screw, 10-24 x 1/2" (Use as required)         121       30622A       Extension, Blower housing         124       650542       Screw, 5/16-18 x 3/4"         125       27930A       Gasket, Exhaust         126       30196       Screw, 5/16-18 x 3/4"         127       26073       Washer (Use as required)         128       650694A       Screw, 5/16-18 x 2" (Use as required)         129       32589       Key, Flywheel         130       31843A       Bracket, Governor gear         131       650493       Screw, 10-24 x 1/2"         133       650493       Screw, 10-24 x 1/2"         149       30747       Clip, Shorting         151       650665       Screw, 1/4-15 x 7/8"         193       610118       Cover, Cylinder head         219       34814       Primer Assy.         223       32180C       Line, Primer         226       650760       Screw, 8-32 x 3/8"         227       28545       Grommet         246                                                                                       |                                                            |  |  |
| 121       30622A       Extension, Blower housing         124       650542       Screw, 5/16-18 x 3/4"         125       27930A       Gasket, Exhaust         126       30196       Screw, 5/16-18 x 3/4"         127       26073       Washer (Use as required)         128       650694A       Screw, 5/16-18 x 2" (Use as required)         129       32589       Key, Flywheel         130       31843A       Bracket, Governor gear         131       650836       Screw, 10-24 x 1/2"         133       650493       Screw, 114-20 x 1-3/4"         149       30747       Clip, Shorting         151       650665       Screw, 1/4-15 x 7/8"         193       610118       Cover, Spark plug (Use as required)         205       650561       Screw, 1/4-20 x 5/8" (Use as required)         205       3039A       Cover, Cylinder head         219       34814       Primer Assy.         223       32180C       Line, Primer         225       34126       Screw, S-32 x 3/8"         227       28545       Grommet         246       32125       Cup, Starter         247       35009       Screen, Starter cup         26                                                                               |                                                            |  |  |
| 124       650542       Screw, 5/16-18 x 3/4"         125       27930A       Gasket, Exhaust         126       30196       Screw, 5/16-18 x 3/4"         127       26073       Washer (Use as required)         128       650694A       Screw, 5/16-18 x 2" (Use as required)         129       32589       Key, Flywheel         130       31843A       Bracket, Governor gear         131       650836       Screw, 1/4-20 x 1-3/4"         149       30747       Clip, Shorting         151       650665       Screw, 1/4-15 x 7/8"         193       610118       Cover, Spark plug (Use as required)         209       3039A       Cover, Cylinder head         219       34814       Primer Assy.         223       32180C       Line, Primer         225       34126       Bracket, Grommet mounting         226       650760       Screw, 8-32 x 3/8"         227       28545       Grommet         246       32125       Cup, Starter         247       35009       Screw, Starter cup         266       66460       Clamp, Fuel line         270       31461       Bushing, Crankshaft (Use as required)         271                                                                                     |                                                            |  |  |
| 125       27930A       Gasket, Exhaust         126       30196       Screw, 5/16-18 x 3/4"         127       26073       Washer (Use as required)         128       650694A       Screw, 5/16-18 x 2" (Use as required)         129       32589       Key, Flywheel         130       31843A       Bracket, Governor gear         131       650836       Screw, 10-24 x 1/2"         133       650493       Screw, 1/4-20 x 1-3/4"         149       30747       Clip, Shorting         151       650665       Screw, 1/4-15 x 7/8"         193       610118       Cover, Spark plug (Use as required)         205       650561       Screw, 1/4-20 x 5/8" (Use as required)         209       30939A       Cover, Cylinder head         219       34814       Primer         223       32180C       Line, Primer         225       34126       Bracket, Grommet mounting         226       650760       Screw, 8-32 x 3/8"         227       28545       Grommet         246       32125       Cup, Starter         247       35009       Screw, Starter cup         266       26460       Clamp, Fuel line         270                                                                                          |                                                            |  |  |
| 127       26073       Washer (Use as required)         128       650694A       Screw, 5/16-18 x 2" (Use as required)         129       32589       Key, Flywheel         130       31843A       Bracket, Governor gear         131       650836       Screw, 10-24 x 1/2"         133       650493       Screw, 1/4-20 x 1-3/4"         149       30747       Clip, Shorting         151       650665       Screw, 1/4-15 x 7/8"         193       610118       Cover, Spark plug (Use as required)         205       650561       Screw, 1/4-20 x 5/8" (Use as required)         205       650561       Screw, 1/4-20 x 5/8" (Use as required)         209       30339A       Cover, Cylinder head         219       34814       Primer Assy.         223       32180C       Line, Primer         225       34126       Bracket, Grommet mounting         226       650760       Screw, 8-32 x 3/8"         227       28545       Grommet         226       620700       Screen, Starter cup         246       32125       Cup, Starter         247       35009       Screen, Starter cup         266       26460       Clamp, Fuel line                                                                         |                                                            |  |  |
| 127       26073       Washer (Use as required)         128       650694A       Screw, 5/16-18 x 2" (Use as required)         129       32589       Key, Flywheel         130       31843A       Bracket, Govemor gear         131       650836       Screw, 10-24 x 1/2"         133       650493       Screw, 1/4-20 x 1-3/4"         149       30747       Clip, Shorting         151       650665       Screw, 1/4-15 x 7/8"         193       610118       Cover, Spark plug (Use as required)         205       650561       Screw, 1/4-20 x 5/8" (Use as required)         205       650561       Screw, 1/4-20 x 5/8" (Use as required)         209       30339A       Cover, Cylinder head         219       34814       Primer Assy.         223       32180C       Line, Primer         225       34126       Bracket, Grommet mounting         226       650760       Screw, 8-32 x 3/8"         227       28545       Grommet         226       620700       Screen, Starter cup         246       32125       Cup, Starter         247       35009       Screen, Starter cup         266       264460       Clamp, Fuel line                                                                         |                                                            |  |  |
| 129       32589       Key, Flywheel         130       31843A       Bracket, Governor gear         131       650836       Screw, 10-24 x 1/2"         133       650493       Screw, 1/4-20 x 1-3/4"         149       30747       Clip, Shorting         151       650665       Screw, 1/4-15 x 7/8"         193       610118       Cover, Spark plug (Use as required)         205       650561       Screw, 1/4-20 x 5/8" (Use as required )         209       30939A       Cover, Cylinder head         219       34814       Primer Assy.         223       32180C       Line, Primer         225       34126       Bracket, Grommet mounting         226       650760       Screw, 8-32 x 3/8"         227       28545       Grommet         246       32125       Cup, Starter         247       35009       Screen, Starter cup         266       6460       Clamp, Fuel line         270       31461       Bushing, Crankshaft (Use as required)         271       33876       Gasket, Stator         274       610973       Terminal Assy. (As req. on late prod uction)         275       Clip, Hi-tension wire (Use as require d) </td <td></td>                                                        |                                                            |  |  |
| 129       32589       Key, Flywheel         130       31843A       Bracket, Governor gear         131       650836       Screw, 10-24 x 1/2"         133       650493       Screw, 1/4-20 x 1-3/4"         149       30747       Clip, Shorting         151       650665       Screw, 1/4-15 x 7/8"         193       610118       Cover, Spark plug (Use as required)         205       650561       Screw, 1/4-20 x 5/8" (Use as required )         209       30939A       Cover, Cylinder head         219       34814       Primer Assy.         223       32180C       Line, Primer         225       34126       Bracket, Grommet mounting         226       650760       Screw, 8-32 x 3/8"         227       28545       Grommet         246       32125       Cup, Starter         247       35009       Screen, Starter cup         266       6460       Clamp, Fuel line         270       31461       Bushing, Crankshaft (Use as required)         271       33876       Gasket, Stator         274       610973       Terminal Assy. (As req. on late prod uction)         275       Clip, Hi-tension wire (Use as require d) </td <td></td>                                                        |                                                            |  |  |
| 131       650836       Screw, 10-24 x 1/2"         133       650493       Screw, 1/4-20 x 1-3/4"         149       30747       Clip, Shorting         151       650665       Screw, 1/4-15 x 7/8"         193       610118       Cover, Spark plug (Use as required)         205       650561       Screw, 1/4-20 x 5/8" (Use as required)         209       30939A       Cover, Cylinder head         219       34814       Primer         223       32180C       Line, Primer         225       34126       Bracket, Grommet mounting         226       650760       Screw, 8-32 x 3/8"         227       28545       Grommet         246       32125       Cup, Starter         247       35009       Screen, Starter cup         266       26460       Clamp, Fuel line         270       31461       Bushing, Crankshaft (Use as required)         271       33876       Gasket, Stator         274       610973       Terminal Ass'y. (As req. on late prod uction)         275       Clip, Hi-tension wire (Use as required)                                                                                                                                                                               |                                                            |  |  |
| 133       650493       Screw, 1/4-20 x 1-3/4"         149       30747       Clip, Shorting         151       650665       Screw, 1/4-15 x 7/8"         193       610118       Cover, Spark plug (Use as required)         205       650561       Screw, 1/4-20 x 5/8" (Use as required )         209       30939A       Cover, Cylinder head         219       34814       Primer Assy.         223       32180C       Line, Primer         225       34126       Bracket, Grommet mounting         226       650760       Screw, 8-32 x 3/8"         227       28545       Grommet         246       32125       Cup, Starter         247       35009       Screen, Starter cup         266       26460       Clamp, Fuel line         270       31461       Bushing, Crankshaft (Use as required)         271       33876       Gasket, Stator         272       33876       Gasket, Stator         274       610973       Terminal Ass'y. (As req. on late prod uction)         275       Clip, Hi-tension wire (Use as required)                                                                                                                                                                              |                                                            |  |  |
| 149       30747       Clip, Shorting         151       650665       Screw, 1/4-15 x 7/8"         193       610118       Cover, Spark plug (Use as required)         205       650561       Screw, 1/4-20 x 5/8" (Use as required )         209       30939A       Cover, Cylinder head         219       34814       Primer Assy.         223       32180C       Line, Primer         225       34126       Bracket, Grommet mounting         226       650760       Screw, 8-32 x 3/8"         227       28545       Grommet         246       32125       Cup, Starter         247       35009       Screen, Starter cup         266       6460       Clamp, Fuel line         270       31461       Bushing, Crankshaft (Use as required)         271       33876       Gasket, Stator         274       610973       Terminal Ass'y. (As req. on late prod uction)         287       27275       Clip, Hi-tension wire (Use as require d)                                                                                                                                                                                                                                                                     |                                                            |  |  |
| 151       650665       Screw, 1/4-15 x 7/8"         193       610118       Cover, Spark plug (Use as required)         205       650561       Screw, 1/4-20 x 5/8" (Use as required )         209       30939A       Cover, Cylinder head         219       34814       Primer Assy.         223       32180C       Line, Primer         225       34126       Bracket, Grommet mounting         226       650760       Screw, 8-32 x 3/8"         227       28545       Grommet         246       32125       Cup, Starter         247       35009       Screen, Starter cup         266       26460       Clamp, Fuel line         270       31461       Bushing, Crankshaft (Use as required)         271       33876       Gasket, Stator         274       610973       Terminal Ass'y. (As req. on late prod uction)         287       27275       Clip, Hi-tension wire (Use as require d)                                                                                                                                                                                                                                                                                                                 |                                                            |  |  |
| 193       610118       Cover, Spark plug (Use as required)         205       650561       Screw, 1/4-20 x 5/8" (Use as required )         209       30939A       Cover, Cylinder head         219       34814       Primer Assy.         223       32180C       Line, Primer         225       34126       Bracket, Grommet mounting         226       650760       Screw, 8-32 x 3/8"         227       28545       Grommet         246       32125       Cup, Starter         247       35009       Screen, Starter cup         266       26460       Clamp, Fuel line         270       31461       Bushing, Crankshaft (Use as required)         271       33876       Gasket, Stator         274       610973       Terminal Ass'y. (As req. on late prod uction)         287       27275       Clip, Hi-tension wire (Use as required)                                                                                                                                                                                                                                                                                                                                                                      |                                                            |  |  |
| 205       650561       Screw, 1/4-20 x 5/8" (Use as required )         209       30939A       Cover, Cylinder head         219       34814       Primer Assy.         223       32180C       Line, Primer         225       34126       Bracket, Grommet mounting         226       650760       Screw, 8-32 x 3/8"         227       28545       Grommet         246       32125       Cup, Starter         247       35009       Screen, Starter cup         266       26460       Clamp, Fuel line         270       31461       Bushing, Crankshaft (Use as required)         271       33876       Gasket, Stator         274       610973       Terminal Ass'y. (As req. on late prod uction)         274       27275       Clip, Hi-tension wire (Use as require d)                                                                                                                                                                                                                                                                                                                                                                                                                                        | Screw, 1/4-15 x 7/8"                                       |  |  |
| 209       30939A       Cover, Cylinder head         219       34814       Primer Assy.         223       32180C       Line, Primer         225       34126       Bracket, Grommet mounting         226       650760       Screw, 8-32 x 3/8"         227       28545       Grommet         246       32125       Cup, Starter         247       35009       Screen, Starter cup         266       26460       Clamp, Fuel line         270       31461       Bushing, Crankshaft (Use as required)         271       33876       Gasket, Stator         274       610973       Terminal Ass'y. (As req. on late prod uction)         287       27275       Clip, Hi-tension wire (Use as require d)                                                                                                                                                                                                                                                                                                                                                                                                                                                                                                               | Cover, Spark plug (Use as required)                        |  |  |
| 219       34814       Primer Assy.         223       32180C       Line, Primer         225       34126       Bracket, Grommet mounting         226       650760       Screw, 8-32 x 3/8"         227       28545       Grommet         246       32125       Cup, Starter         247       35009       Screen, Starter cup         266       26460       Clamp, Fuel line         270       31461       Bushing, Crankshaft (Use as required)         271       33876       Gasket, Stator         274       610973       Terminal Ass'y. (As req. on late prod uction)         287       27275       Clip, Hi-tension wire (Use as require d)                                                                                                                                                                                                                                                                                                                                                                                                                                                                                                                                                                   | Screw, 1/4-20 x 5/8" (Use as required )                    |  |  |
| 223       32180C       Line, Primer         225       34126       Bracket, Grommet mounting         226       650760       Screw, 8-32 x 3/8"         227       28545       Grommet         246       32125       Cup, Starter         247       35009       Screen, Starter cup         266       26460       Clamp, Fuel line         270       31461       Bushing, Crankshaft (Use as required)         271       33876       Gasket, Stator         274       610973       Terminal Ass'y. (As req. on late prod uction)         287       27275       Clip, Hi-tension wire (Use as require d)                                                                                                                                                                                                                                                                                                                                                                                                                                                                                                                                                                                                              | Cover, Cylinder head                                       |  |  |
| 225       34126       Bracket, Grommet mounting         226       650760       Screw, 8-32 x 3/8"         227       28545       Grommet         246       32125       Cup, Starter         247       35009       Screen, Starter cup         266       26460       Clamp, Fuel line         270       31461       Bushing, Crankshaft (Use as required)         271       33876       Gasket, Stator         274       610973       Terminal Ass'y. (As req. on late prod uction)         287       27275       Clip, Hi-tension wire (Use as require d)                                                                                                                                                                                                                                                                                                                                                                                                                                                                                                                                                                                                                                                          |                                                            |  |  |
| 226       650760       Screw, 8-32 x 3/8"         227       28545       Grommet         246       32125       Cup, Starter         247       35009       Screen, Starter cup         266       26460       Clamp, Fuel line         270       31461       Bushing, Crankshaft (Use as required)         271       33876       Gasket, Stator         274       610973       Terminal Ass'y. (As req. on late prod uction)         287       27275       Clip, Hi-tension wire (Use as require d)                                                                                                                                                                                                                                                                                                                                                                                                                                                                                                                                                                                                                                                                                                                  |                                                            |  |  |
| 22728545Grommet24632125Cup, Starter24735009Screen, Starter cup26626460Clamp, Fuel line27031461Bushing, Crankshaft (Use as required)27133876Gasket, Stator274610973Terminal Ass'y. (As req. on late prod uction)28727275Clip, Hi-tension wire (Use as required)                                                                                                                                                                                                                                                                                                                                                                                                                                                                                                                                                                                                                                                                                                                                                                                                                                                                                                                                                    |                                                            |  |  |
| 24632125Cup, Starter24735009Screen, Starter cup26626460Clamp, Fuel line27031461Bushing, Crankshaft (Use as required)27133876Gasket, Stator274610973Terminal Ass'y. (As req. on late prod uction)28727275Clip, Hi-tension wire (Use as required)                                                                                                                                                                                                                                                                                                                                                                                                                                                                                                                                                                                                                                                                                                                                                                                                                                                                                                                                                                   |                                                            |  |  |
| 24735009Screen, Starter cup26626460Clamp, Fuel line27031461Bushing, Crankshaft (Use as required)27133876Gasket, Stator274610973Terminal Ass'y. (As req. on late prod uction)28727275Clip, Hi-tension wire (Use as required)                                                                                                                                                                                                                                                                                                                                                                                                                                                                                                                                                                                                                                                                                                                                                                                                                                                                                                                                                                                       |                                                            |  |  |
| 26626460Clamp, Fuel line27031461Bushing, Crankshaft (Use as required)27133876Gasket, Stator274610973Terminal Ass'y. (As req. on late prod uction)28727275Clip, Hi-tension wire (Use as require d)                                                                                                                                                                                                                                                                                                                                                                                                                                                                                                                                                                                                                                                                                                                                                                                                                                                                                                                                                                                                                 | •                                                          |  |  |
| 27031461Bushing, Crankshaft (Use as required)27133876Gasket, Stator274610973Terminal Ass'y. (As req. on late prod uction)28727275Clip, Hi-tension wire (Use as require d)                                                                                                                                                                                                                                                                                                                                                                                                                                                                                                                                                                                                                                                                                                                                                                                                                                                                                                                                                                                                                                         |                                                            |  |  |
| 27133876Gasket, Stator274610973Terminal Ass'y. (As req. on late prod uction)28727275Clip, Hi-tension wire (Use as require d)                                                                                                                                                                                                                                                                                                                                                                                                                                                                                                                                                                                                                                                                                                                                                                                                                                                                                                                                                                                                                                                                                      |                                                            |  |  |
| 274610973Terminal Ass'y. (As req. on late prod uction)28727275Clip, Hi-tension wire (Use as require d)                                                                                                                                                                                                                                                                                                                                                                                                                                                                                                                                                                                                                                                                                                                                                                                                                                                                                                                                                                                                                                                                                                            |                                                            |  |  |
| 287 27275 Clip, Hi-tension wire (Use as require d)                                                                                                                                                                                                                                                                                                                                                                                                                                                                                                                                                                                                                                                                                                                                                                                                                                                                                                                                                                                                                                                                                                                                                                |                                                            |  |  |
|                                                                                                                                                                                                                                                                                                                                                                                                                                                                                                                                                                                                                                                                                                                                                                                                                                                                                                                                                                                                                                                                                                                                                                                                                   |                                                            |  |  |
|                                                                                                                                                                                                                                                                                                                                                                                                                                                                                                                                                                                                                                                                                                                                                                                                                                                                                                                                                                                                                                                                                                                                                                                                                   |                                                            |  |  |
| 287 34246 Clip, Ground wire (Use as required)                                                                                                                                                                                                                                                                                                                                                                                                                                                                                                                                                                                                                                                                                                                                                                                                                                                                                                                                                                                                                                                                                                                                                                     |                                                            |  |  |
| 331A 34346 Decal, Instruction                                                                                                                                                                                                                                                                                                                                                                                                                                                                                                                                                                                                                                                                                                                                                                                                                                                                                                                                                                                                                                                                                                                                                                                     |                                                            |  |  |
| 332 30547A Contact Assy., Breaker                                                                                                                                                                                                                                                                                                                                                                                                                                                                                                                                                                                                                                                                                                                                                                                                                                                                                                                                                                                                                                                                                                                                                                                 |                                                            |  |  |
| 333 30548B Condenser                                                                                                                                                                                                                                                                                                                                                                                                                                                                                                                                                                                                                                                                                                                                                                                                                                                                                                                                                                                                                                                                                                                                                                                              |                                                            |  |  |
| 334 631021 Inlet Needle, Seat & Clip Assy.                                                                                                                                                                                                                                                                                                                                                                                                                                                                                                                                                                                                                                                                                                                                                                                                                                                                                                                                                                                                                                                                                                                                                                        | na 100                                                     |  |  |
| 336 631920 Carburetor (Incl. 75) (Refer to Division 5, Section A, pa<br>for breakdown)                                                                                                                                                                                                                                                                                                                                                                                                                                                                                                                                                                                                                                                                                                                                                                                                                                                                                                                                                                                                                                                                                                                            | je 138                                                     |  |  |
| 337 611043 Magneto (w/ring gear) NOTE: The complete magneto                                                                                                                                                                                                                                                                                                                                                                                                                                                                                                                                                                                                                                                                                                                                                                                                                                                                                                                                                                                                                                                                                                                                                       |                                                            |  |  |
| available as an assembly. The magneto number is sho<br>reference purposes only. Order component parts<br>individually, as show in parts list. (Refer to Division 3,<br>Section B, page 39 for breakdown)                                                                                                                                                                                                                                                                                                                                                                                                                                                                                                                                                                                                                                                                                                                                                                                                                                                                                                                                                                                                          | individually, as show in parts list. (Refer to Division 3, |  |  |
| 338590473Rewind Starter (Refer to Division 5, Section C, page 29<br>breakdown)                                                                                                                                                                                                                                                                                                                                                                                                                                                                                                                                                                                                                                                                                                                                                                                                                                                                                                                                                                                                                                                                                                                                    | for                                                        |  |  |
| 343 33239A Gasket Set (Incl. items marked*)                                                                                                                                                                                                                                                                                                                                                                                                                                                                                                                                                                                                                                                                                                                                                                                                                                                                                                                                                                                                                                                                                                                                                                       |                                                            |  |  |