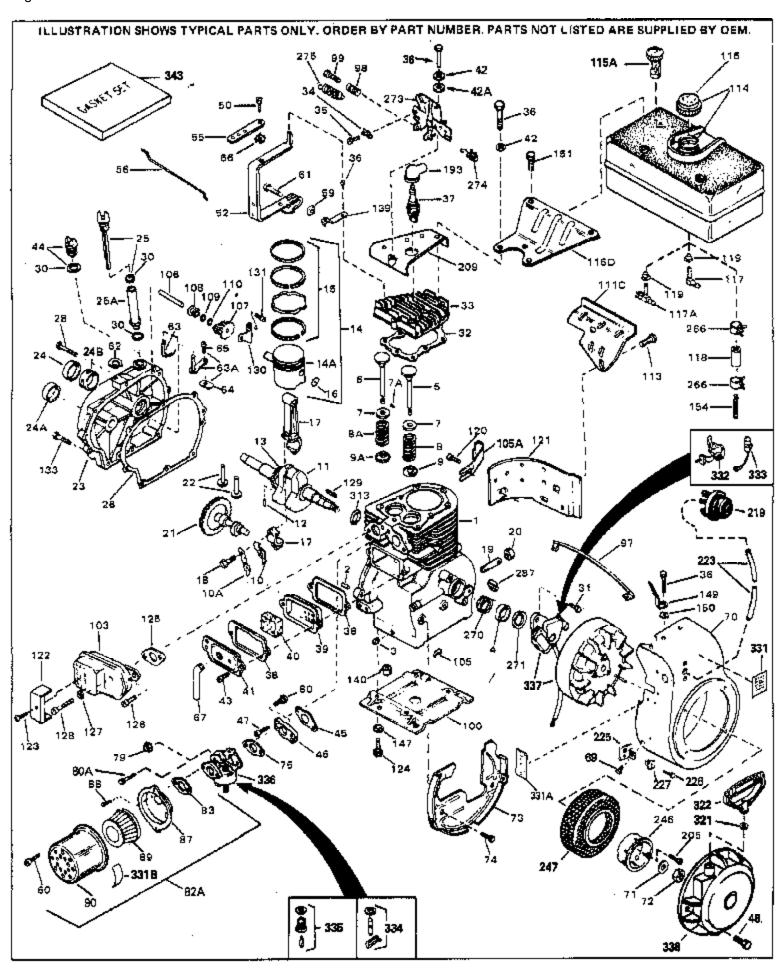

For Discount Tecumseh Engine Parts Call 606-678-9623 or 606-561-4983 H70-130176H Engine Parts List #1

www.mymowerparts.com

| Ref # Part Number | Qty Description                                          |  |  |  |  |
|-------------------|----------------------------------------------------------|--|--|--|--|
| 1 32586C          | Cylinder (Incl. 2, 3, 4 & 76) (2-3/4" Bore)              |  |  |  |  |
| 2 27652           | Pin, Dowel                                               |  |  |  |  |
| 3 27642           | Plug, Oil drain                                          |  |  |  |  |
| 4 32630           | Seal, Oil                                                |  |  |  |  |
| 5 32783           | Intake Valve (Std.) (Incl. 9)                            |  |  |  |  |
| 5 32784           | Intake Valve (1/32" OS) (Incl. 9)                        |  |  |  |  |
| 6 27878A          | Exhaust Valve (Std.) (Incl. 9)                           |  |  |  |  |
| 6 27880A          | Exhaust Valve (1/32" OS) (Incl. 9)                       |  |  |  |  |
| 7A 20810          | Pin, Valve spring retainer (Use as re quired)            |  |  |  |  |
| 7 27882           | Cap, Upper valve spring                                  |  |  |  |  |
| 8A 27881          | Spring, Valve                                            |  |  |  |  |
| 8 27881           | Spring, Valve                                            |  |  |  |  |
| 9 32581           | Cap, Lower valve spring                                  |  |  |  |  |
| 9A 32581          | Cap, Lower valve spring                                  |  |  |  |  |
| 10A 32590         | Plate, Lock & Oil dipper (This plate may be replaced by  |  |  |  |  |
| TUA 32390         |                                                          |  |  |  |  |
|                   | 34242 oil dipper but 650662C screw must be used.)        |  |  |  |  |
| 10 34242          | Dipper, Oil                                              |  |  |  |  |
| 11 34889          | Crankshaft (Incl. 12 & 13)                               |  |  |  |  |
| 12 29783          | Crankshaft Gear Pin (Early production)                   |  |  |  |  |
| 13 27884          | Gear, Crankshaft (Used in early production) This gear is |  |  |  |  |
|                   | servicable onlywhen it is pinned to the crankshaft.      |  |  |  |  |
| 444 005000        |                                                          |  |  |  |  |
| 14A 32592B        | Piston & Pin Ass'y. (Std.)(2-3/4")(In cl.16)             |  |  |  |  |
| 14A 32593B        | Piston & Pin Ass'y. (.010" OS) (Incl. 16)                |  |  |  |  |
| 14A 32594B        | Piston & Pin Ass'y. (.020" OS) (Incl. 16)                |  |  |  |  |
| 14 34517          | Piston, Pin & Ring Set (Std.) (2-3/4" Bore)              |  |  |  |  |
| 14 34518          | Piston, Pin & Ring Set (.010" OS)                        |  |  |  |  |
| 14 34519          | Piston, Pin & Ring Set (.020" OS)                        |  |  |  |  |
| 15 32595          | Ring Set (Std.) (2-3/4" Bore)                            |  |  |  |  |
| 15 32596          | Ring Set (.010" OS)                                      |  |  |  |  |
| 15 32597          | Ring Set (.020" OS)                                      |  |  |  |  |
| 16 27888          | Ring, Piston pin retaining                               |  |  |  |  |
| 17 32591C         | Rod Assy., Connecting (Incl. 10 & 18)                    |  |  |  |  |
| 18 650662C        | Screw, Connecting rod (2 each)                           |  |  |  |  |
| 21 32115          | Camshaft (MCR)                                           |  |  |  |  |
| 22 34034          | Lifter, Valve                                            |  |  |  |  |
| 23 31303B         | Cover, Cylinder (Incl. 24, 106 & 279)                    |  |  |  |  |
| 24B 31546         | Bushing, Crankshaft (Use as required)                    |  |  |  |  |
| 24 28427          | Seal, Oil                                                |  |  |  |  |
| 25A 33893A        | Tube, Oil filler                                         |  |  |  |  |
| 25 34011A         | Dipstick, Oil (Incl. 30)                                 |  |  |  |  |
| 26 30684          | * Gasket, Cylinder cover                                 |  |  |  |  |
| 28 650488         | Screw, 1/4-20 x 1-1/4"                                   |  |  |  |  |
| 30 33590          |                                                          |  |  |  |  |
| 31 650489         | Screw, 1/4-20 x 5/8"                                     |  |  |  |  |
| 32 32631A         | * Gasket, Cylinder head                                  |  |  |  |  |
| 33 30938A         | Head, Cylinder                                           |  |  |  |  |
| 34 27793          | Clip, Conduit (Use as required)                          |  |  |  |  |
| 35 28942          | Screw, 10-32 x 3/8" (Use as required)                    |  |  |  |  |
| 36 650697A        | Screw, 5/16-18 x 2-1/2" (Use as required)                |  |  |  |  |
| 36 650695A        | Screw, 5/16-18 x 2-1/4" (Use as required)                |  |  |  |  |
| 36 650694A        | Screw, 5/16-18 x 2" (Use as required)                    |  |  |  |  |
| 37 33636          | Resistor Spark Plug (RJ-8C)                              |  |  |  |  |
| 37 34251          | Resistor Spark Plug                                      |  |  |  |  |
| 38 27896A         | * Gasket, Breather cover                                 |  |  |  |  |
| 39 28423          | Body, Breather                                           |  |  |  |  |
| 40 28424          | Element, Breather                                        |  |  |  |  |
| 41 28425          | Cover, Valve spring                                      |  |  |  |  |
| www.mvm           | owerparts.com                                            |  |  |  |  |
|                   |                                                          |  |  |  |  |

|      | 26073   | Washer (Use as required)                                                                                                                                                        |  |  |
|------|---------|---------------------------------------------------------------------------------------------------------------------------------------------------------------------------------|--|--|
|      | 650691  | Washer, Flat (Use as required)                                                                                                                                                  |  |  |
| 42A  | 650690  | Washer, Belleville (Use as required)                                                                                                                                            |  |  |
| 43   | 650128  | Screw, 10-24 x 1/2"                                                                                                                                                             |  |  |
| 45   | 27915A  | * Gasket, Intake                                                                                                                                                                |  |  |
| 46   | 34712   | Flange Carburetor                                                                                                                                                               |  |  |
| 47   | 30196   | Screw, 5/16-18 x 3/4"                                                                                                                                                           |  |  |
|      | 29716   | Screw, 1/4-28 x 7/16"                                                                                                                                                           |  |  |
|      | 650548  | Screw, 8-32 x 5/16"                                                                                                                                                             |  |  |
|      | 33454   | Lever Assy., Governor                                                                                                                                                           |  |  |
|      | 34662   | Link, Throttle                                                                                                                                                                  |  |  |
|      | 29216   | Nut, Lock, 10-32                                                                                                                                                                |  |  |
|      | 29826   |                                                                                                                                                                                 |  |  |
|      |         | Screw, 10-32 x 3/4"                                                                                                                                                             |  |  |
|      | 29642   | Ring, Retaining                                                                                                                                                                 |  |  |
|      | 30699C  | Rod Assy., Governor (Incl. 64 & 65)                                                                                                                                             |  |  |
| 63   | 30699B  | Governor Rod Ass'y. (This one-piece governor rodis no longer used. It is replaced by 30699C ass'y.,Ref. no. 63A)                                                                |  |  |
| 64   | 30700   | Yoke, Governor                                                                                                                                                                  |  |  |
|      | 650494  | Screw, 6-40 x 5/16"                                                                                                                                                             |  |  |
|      | 29918   | Lockwasher, #8 E.T.                                                                                                                                                             |  |  |
|      | 35350   | Tube, Breather                                                                                                                                                                  |  |  |
|      | 29747B  | Screw, $5/16-24 \ge 21/32''$                                                                                                                                                    |  |  |
|      | 35260   |                                                                                                                                                                                 |  |  |
|      | 650815  | Blower Housing (For electric starter)                                                                                                                                           |  |  |
|      |         | Washer, Belleville                                                                                                                                                              |  |  |
|      | 8116    | Nut, Hex                                                                                                                                                                        |  |  |
| 73   | 29536   | Blower Housing Baffle (without electric starter knock-out)<br>(Use as required)                                                                                                 |  |  |
| 73   | 35256A  | Blower Housing Baffle (with electric starter knock-out) (Use as required) (Point Ignition)                                                                                      |  |  |
| 74   | 650561  | Screw, 1/4-20 x 5/8"                                                                                                                                                            |  |  |
|      | 31688A  | * Gasket, Carburetor                                                                                                                                                            |  |  |
|      | 650517  | Screw, 1/4-20 x 27/32"<br>Air Cleaner Ass'y. (Incl. 60, 83, 87, 88, 89, 90A & 331B)                                                                                             |  |  |
|      | 730164  |                                                                                                                                                                                 |  |  |
|      |         | (Use as required)                                                                                                                                                               |  |  |
| 97   | 34240   | Ground Wire                                                                                                                                                                     |  |  |
| 98   | 31342   | Spring, Compression                                                                                                                                                             |  |  |
| 99   | 650549  | Screw, 5-40 x 7/16"                                                                                                                                                             |  |  |
| 100  | 29538   | Base, Engine mounting                                                                                                                                                           |  |  |
| 103  | 32401   | Muffler                                                                                                                                                                         |  |  |
|      | 31845   | Shaft, Mechanical governor                                                                                                                                                      |  |  |
|      | 30591   | Gear Assy., Governor (Incl. 109)                                                                                                                                                |  |  |
|      | 30588A  | Spool, Governor                                                                                                                                                                 |  |  |
|      | 30590A  | Washer, Flat                                                                                                                                                                    |  |  |
|      | 29193   | Ring, Retaining                                                                                                                                                                 |  |  |
| 111C |         | Bracket, Fuel tank                                                                                                                                                              |  |  |
|      | 650561  | Screw, 1/4-20 x 5/8"                                                                                                                                                            |  |  |
|      | 34186A  | Fuel Tank (Incl. 115 & 266) NOTE: These tanks were built                                                                                                                        |  |  |
| 114  | 34100A  | with different size fuel inlet openings. Tanks with the 1-3/16"<br>I.D. opening use fuel cap 33032 or 34210. Tanks with the<br>1-1/2" I.D. opening use fuel cap 35355 or 35650. |  |  |
| 115  | 410144B | Fuel Cap (White Plastic)(Std)(As required)                                                                                                                                      |  |  |
|      | 33032   | Fuel Cap (White Plastic)(Std)(As required)<br>Fuel Cap (Charcoal Plastic) (Spurt resistant, Low profile)<br>(Use as required)                                                   |  |  |

| 115       34210       Fuel Cap (Red Plastic) (Sput resistant, High profile) (L         115       35355       Fuel Cap (Use as required)         1160       34159       Plate, Fuel tank mounting         117A       32961       Valve, Shut-off         118       30705       Fuel Line (Braided 8-1/4" 21 cm)(Use as req.)         118       30962       Fuel Line (Braided 32") (81 cm) (Use as req.)         120       650128       Screw, 10-24 x 1/2" (Use as required)         121       30622A       Extension, Blower housing         124       650542       Screw, 5/16-18 x 3/4"         125       27930A       Gasket, Exhaust         126       30196       Screw, 5/16-18 x 24"         127       26073       Washer (Use as required)         128       30686       Screw, 1/4-18 x 2"         131       650834A       Bracket, Governor gear         131       650836       Screw, 1/4-20 x 1/34"         149       30747       Clip, Shorting         151       650655       Screw, 1/4-15 x 7/8"         193       610118       Cover, Spark plug (Use as required)         203       3033A       Screw, 1/4-20 x 5/8" (Use as required)         203       3033A       Screw, 1/4-20 x 5         |                                                            |  |  |
|-------------------------------------------------------------------------------------------------------------------------------------------------------------------------------------------------------------------------------------------------------------------------------------------------------------------------------------------------------------------------------------------------------------------------------------------------------------------------------------------------------------------------------------------------------------------------------------------------------------------------------------------------------------------------------------------------------------------------------------------------------------------------------------------------------------------------------------------------------------------------------------------------------------------------------------------------------------------------------------------------------------------------------------------------------------------------------------------------------------------------------------------------------------------------------------------------------------------|------------------------------------------------------------|--|--|
| 11535355Fuel Cap (Use as required)116D34159Plate, Fuel tank mounting117A32961Valve, Shut-off11830705Fuel Line (Braided 8-1/4" 21 cm)(Use as req.)11830705Fuel Line (Braided 32") (81 cm) (Use as req.)120650128Screw, 10-24 x 1/2" (Use as required)12130622AExtension, Blower housing124650542Screw, 5/16-18 x 3/4"12527930AGasket, Exhaust12630196Screw, 5/16-18 x 3/4"12726073Washer (Use as required)128650694AScrew, 5/16-18 x 2" (Use as required)12932589Key, Flywheel13031843ABracket, Governor gear131650493Screw, 1/4-20 x 1-3/4"14930747Clip, Shorting151650561Screw, 1/4-15 x 7/8"133650493Screw, 1/4-20 x 1-3/4"14930747Clip, Shorting151650561Screw, 1/4-20 x 5/8" (Use as required)20930339ACover, Cylinder head21934814Primer Assy.22322180CLine, Primer224225Cup, Starter22725455Grommet mounting226650760Screw, 3-22 x 3/8"22725455Grommet22725455Cup, Starter2273509Screen, Starter cup26626400Clamp, Fuel line2713376Gasket, Stator <t< td=""><td>se as</td></t<>                                                                                                                                                                                                                             | se as                                                      |  |  |
| 116D       34159       Plate, Fuel tank mounting         117A       32961       Valve, Shut-off         118       30705       Fuel Line (Braided 8-1/4" 21 cm)(Use as req.)         118       30705       Fuel Line (Braided 32") (81 cm) (Use as req.)         120       650128       Screw, 10-24 x 1/2" (Use as required)         121       30622       Extension, Blower housing         124       650542       Screw, 5/16-18 x 3/4"         125       27930A       Gasket, Exhaust         126       50094A       Screw, 5/16-18 x 3/4"         127       26073       Washer (Use as required)         128       650694A       Screw, 5/16-18 x 2" (Use as required)         129       32589       Key, Flywheel         130       31843A       Bracket, Governor gear         131       650836       Screw, 1/4-15 x 7/8"         133       650493       Screw, 1/4-15 x 7/8"         133       650493       Screw, 1/4-15 x 7/8"         133       650561       Screw, 1/4-15 x 7/8"         133       65065       Screw, 1/4-20 x 5/8" (Use as required)         205       50561       Screw, 1/4-20 x 5/8" (Use as required)         205       650561       Screw, 1/4-20 x 3/8"                        |                                                            |  |  |
| 116D       34159       Plate, Fuel tank mounting         117A       32961       Valve, Shut-off         118       30705       Fuel Line (Braided 8-1/4" 21 cm)(Use as req.)         118       30705       Fuel Line (Braided 32") (81 cm) (Use as req.)         120       650128       Screw, 10-24 x 1/2" (Use as required)         121       30622       Extension, Blower housing         124       650542       Screw, 5/16-18 x 3/4"         125       27930A       Gasket, Exhaust         126       50094A       Screw, 5/16-18 x 3/4"         127       26073       Washer (Use as required)         128       650694A       Screw, 5/16-18 x 2" (Use as required)         129       32589       Key, Flywheel         130       31843A       Bracket, Governor gear         131       650836       Screw, 1/4-15 x 7/8"         133       650493       Screw, 1/4-15 x 7/8"         133       650493       Screw, 1/4-15 x 7/8"         133       650561       Screw, 1/4-15 x 7/8"         133       65065       Screw, 1/4-20 x 5/8" (Use as required)         205       50561       Screw, 1/4-20 x 5/8" (Use as required)         205       650561       Screw, 1/4-20 x 3/8"                        | Fuel Cap (Use as required)                                 |  |  |
| 117A       32961       Valve, Shut-off         118       29774       Fuel Line (Braided 8-1/4" 21 cm)(Use as req.)         118       30705       Fuel Line (Braided 16") (41 cm) (Use as req.)         128       30962       Fuel Line (Braided 32") (81 cm) (Use as req.)         121       30622       Screw, 10-24 x 1/2" (Use as required)         121       30622       Screw, 5/16-18 x 3/4"         122       27930A       Gasket, Exhaust         126       50196       Screw, 5/16-18 x 3/4"         127       26073       Washer (Use as required)         128       650694A       Screw, 5/16-18 x 2" (Use as required)         129       32589       Key, Flywheel         130       31843A       Bracket, Governor gear         131       650493       Screw, 1/4-20 x 1-3/4"         149       30747       Clip, Shorting         151       650665       Screw, 1/4-20 x 5/8" (Use as required)         205       650561       Screw, 1/4-20 x 5/8" (Use as required)         205       650561       Screw, 1/4-20 x 5/8" (Use as required)         205       650561       Screw, 1/4-20 x 5/8" (Use as required)         205       650561       Screw, 1/4-20 x 5/8" (Use as required)         205 |                                                            |  |  |
| 118       29774       Fuel Line (Braided 8-1/4" 21 cm)(Use as req.)         118       30705       Fuel Line (Braided 15") (41 cm) (Use as req.)         120       650128       Screw, 10-24 x 1/2" (Use as required)         121       30622A       Extension, Blower housing         122       50542       Screw, 5/16-18 x 3/4"         126       30196       Screw, 5/16-18 x 3/4"         127       26073       Washer (Use as required)         128       65064A       Screw, 5/16-18 x 2/4"         129       32589       Key, Flywheel         130       31843A       Bracket, Governor gear         131       650636       Screw, 1/-24 x 1/2"         133       650433       Screw, 1/-24 x 1/2"         133       650433       Screw, 1/-24 x 1/2"         133       650655       Screw, 1/4-15 x 7/8"         149       30747       Clip, Shorting         151       650665       Screw, 1/4-12 x 5/8" (Use as required)         205       650561       Screw, 1/4-20 x 1-3/4"         219       34814       Primer Assy.         219       34814       Primer Assy.         223       32180C       Line, Primer         225       34126       Bra                                                     |                                                            |  |  |
| 118       30705       Fuel Line (Braided 16") (41 cm) (Use as req.)         118       30962       Fuel Line (Braided 32") (81 cm) (Use as req.)         120       650128       Screw, 10-24 x 1/2" (Use as required)         121       30622A       Extension, Blower housing         124       650542       Screw, 5/16-18 x 3/4"         125       27930A       Gasket, Exhaust         126       30196       Screw, 5/16-18 x 2" (Use as required)         128       650694A       Screw, 5/16-18 x 2" (Use as required)         129       32589       Key, Flywheel         130       31843A       Bracket, Governor gear         131       650836       Screw, 10-24 x 1/2"         133       650433       Screw, 11/4-20 x 1-3/4"         149       30747       Clip, Shorting         151       650665       Screw, 1/4-15 x 7/8"         193       610118       Cover, Spark plug (Use as required)         209       3939A       Cover, Cylinder head         219       34814       Primer Assy.         223       3180C       Line, Primer         225       34126       Bracket, Grommet mounting         226       650760       Screw, 8-32 x 3/8"         227                                        |                                                            |  |  |
| 118       30962       Fuel Line (Braided 32") (81 cm) (Use as req.)         120       650128       Screw, 10-24 x 1/2" (Use as required)         121       30622A       Extension, Blower housing         124       650542       Screw, 5/16-18 x 3/4"         125       27930A       Gasket, Exhaust         126       30196       Screw, 5/16-18 x 3/4"         127       26073       Washer (Use as required)         128       650694A       Screw, 5/16-18 x 2" (Use as required)         129       32589       Key, Flywheel         130       31843A       Bracket, Governor gear         131       650493       Screw, 1/4-20 x 1-3/4"         149       30747       Clip, Shorting         151       650665       Screw, 1/4-15 x 7/8"         193       610118       Cover, Spark plug (Use as required)         205       650561       Screw, 1/4-20 x 5/8" (Use as required)         209       30939A       Cover, Cylinder head         219       34814       Primer Assy.         223       32180C       Line, Primer         225       34126       Bracket, Gorommet mounting         226       650760       Screw, 8-32 x 3/8"         227       28545                                            |                                                            |  |  |
| 120       650128       Screw, 10-24 x 1/2" (Use as required)         121       30622A       Extension, Blower housing         124       650542       Screw, 5/16-18 x 3/4"         125       27930A       Gasket, Exhaust         126       30196       Screw, 5/16-18 x 3/4"         127       26073       Washer (Use as required)         128       650694A       Screw, 5/16-18 x 2" (Use as required)         129       32589       Key, Flywheel         130       31843A       Bracket, Governor gear         131       650493       Screw, 10-24 x 1/2"         133       650493       Screw, 10-24 x 1/2"         149       30747       Clip, Shorting         151       650665       Screw, 1/4-15 x 7/8"         193       610118       Cover, Cylinder head         219       34814       Primer Assy.         223       32180C       Line, Primer         226       650760       Screw, 8-32 x 3/8"         227       28545       Grommet         246                                                                                       |                                                            |  |  |
| 121       30622A       Extension, Blower housing         124       650542       Screw, 5/16-18 x 3/4"         125       27930A       Gasket, Exhaust         126       30196       Screw, 5/16-18 x 3/4"         127       26073       Washer (Use as required)         128       650694A       Screw, 5/16-18 x 2" (Use as required)         129       32589       Key, Flywheel         130       31843A       Bracket, Governor gear         131       650836       Screw, 10-24 x 1/2"         133       650493       Screw, 114-20 x 1-3/4"         149       30747       Clip, Shorting         151       650665       Screw, 1/4-15 x 7/8"         193       610118       Cover, Spark plug (Use as required)         205       650561       Screw, 1/4-20 x 5/8" (Use as required)         205       3039A       Cover, Cylinder head         219       34814       Primer Assy.         223       32180C       Line, Primer         225       34126       Screw, S-32 x 3/8"         227       28545       Grommet         246       32125       Cup, Starter         247       35009       Screen, Starter cup         26                                                                               |                                                            |  |  |
| 124       650542       Screw, 5/16-18 x 3/4"         125       27930A       Gasket, Exhaust         126       30196       Screw, 5/16-18 x 3/4"         127       26073       Washer (Use as required)         128       650694A       Screw, 5/16-18 x 2" (Use as required)         129       32589       Key, Flywheel         130       31843A       Bracket, Governor gear         131       650836       Screw, 1/4-20 x 1-3/4"         149       30747       Clip, Shorting         151       650665       Screw, 1/4-15 x 7/8"         193       610118       Cover, Spark plug (Use as required)         209       3039A       Cover, Cylinder head         219       34814       Primer Assy.         223       32180C       Line, Primer         225       34126       Bracket, Grommet mounting         226       650760       Screw, 8-32 x 3/8"         227       28545       Grommet         246       32125       Cup, Starter         247       35009       Screw, Starter cup         266       66460       Clamp, Fuel line         270       31461       Bushing, Crankshaft (Use as required)         271                                                                                     |                                                            |  |  |
| 125       27930A       Gasket, Exhaust         126       30196       Screw, 5/16-18 x 3/4"         127       26073       Washer (Use as required)         128       650694A       Screw, 5/16-18 x 2" (Use as required)         129       32589       Key, Flywheel         130       31843A       Bracket, Governor gear         131       650836       Screw, 10-24 x 1/2"         133       650493       Screw, 1/4-20 x 1-3/4"         149       30747       Clip, Shorting         151       650665       Screw, 1/4-15 x 7/8"         193       610118       Cover, Spark plug (Use as required)         205       650561       Screw, 1/4-20 x 5/8" (Use as required)         209       30939A       Cover, Cylinder head         219       34814       Primer         223       32180C       Line, Primer         225       34126       Bracket, Grommet mounting         226       650760       Screw, 8-32 x 3/8"         227       28545       Grommet         246       32125       Cup, Starter         247       35009       Screw, Starter cup         266       26460       Clamp, Fuel line         270                                                                                          |                                                            |  |  |
| 127       26073       Washer (Use as required)         128       650694A       Screw, 5/16-18 x 2" (Use as required)         129       32589       Key, Flywheel         130       31843A       Bracket, Governor gear         131       650836       Screw, 10-24 x 1/2"         133       650493       Screw, 1/4-20 x 1-3/4"         149       30747       Clip, Shorting         151       650665       Screw, 1/4-15 x 7/8"         193       610118       Cover, Spark plug (Use as required)         205       650561       Screw, 1/4-20 x 5/8" (Use as required)         205       650561       Screw, 1/4-20 x 5/8" (Use as required)         209       30339A       Cover, Cylinder head         219       34814       Primer Assy.         223       32180C       Line, Primer         225       34126       Bracket, Grommet mounting         226       650760       Screw, 8-32 x 3/8"         227       28545       Grommet         226       620700       Screen, Starter cup         246       32125       Cup, Starter         247       35009       Screen, Starter cup         266       26460       Clamp, Fuel line                                                                         |                                                            |  |  |
| 127       26073       Washer (Use as required)         128       650694A       Screw, 5/16-18 x 2" (Use as required)         129       32589       Key, Flywheel         130       31843A       Bracket, Govemor gear         131       650836       Screw, 10-24 x 1/2"         133       650493       Screw, 1/4-20 x 1-3/4"         149       30747       Clip, Shorting         151       650665       Screw, 1/4-15 x 7/8"         193       610118       Cover, Spark plug (Use as required)         205       650561       Screw, 1/4-20 x 5/8" (Use as required)         205       650561       Screw, 1/4-20 x 5/8" (Use as required)         209       30339A       Cover, Cylinder head         219       34814       Primer Assy.         223       32180C       Line, Primer         225       34126       Bracket, Grommet mounting         226       650760       Screw, 8-32 x 3/8"         227       28545       Grommet         226       620700       Screen, Starter cup         246       32125       Cup, Starter         247       35009       Screen, Starter cup         266       264460       Clamp, Fuel line                                                                         |                                                            |  |  |
| 129       32589       Key, Flywheel         130       31843A       Bracket, Governor gear         131       650836       Screw, 10-24 x 1/2"         133       650493       Screw, 1/4-20 x 1-3/4"         149       30747       Clip, Shorting         151       650665       Screw, 1/4-15 x 7/8"         193       610118       Cover, Spark plug (Use as required)         205       650561       Screw, 1/4-20 x 5/8" (Use as required )         209       30939A       Cover, Cylinder head         219       34814       Primer Assy.         223       32180C       Line, Primer         225       34126       Bracket, Grommet mounting         226       650760       Screw, 8-32 x 3/8"         227       28545       Grommet         246       32125       Cup, Starter         247       35009       Screen, Starter cup         266       6460       Clamp, Fuel line         270       31461       Bushing, Crankshaft (Use as required)         271       33876       Gasket, Stator         274       610973       Terminal Assy. (As req. on late prod uction)         275       Clip, Hi-tension wire (Use as require d) </td <td></td>                                                        |                                                            |  |  |
| 129       32589       Key, Flywheel         130       31843A       Bracket, Governor gear         131       650836       Screw, 10-24 x 1/2"         133       650493       Screw, 1/4-20 x 1-3/4"         149       30747       Clip, Shorting         151       650665       Screw, 1/4-15 x 7/8"         193       610118       Cover, Spark plug (Use as required)         205       650561       Screw, 1/4-20 x 5/8" (Use as required )         209       30939A       Cover, Cylinder head         219       34814       Primer Assy.         223       32180C       Line, Primer         225       34126       Bracket, Grommet mounting         226       650760       Screw, 8-32 x 3/8"         227       28545       Grommet         246       32125       Cup, Starter         247       35009       Screen, Starter cup         266       6460       Clamp, Fuel line         270       31461       Bushing, Crankshaft (Use as required)         271       33876       Gasket, Stator         274       610973       Terminal Assy. (As req. on late prod uction)         275       Clip, Hi-tension wire (Use as require d) </td <td></td>                                                        |                                                            |  |  |
| 131       650836       Screw, 10-24 x 1/2"         133       650493       Screw, 1/4-20 x 1-3/4"         149       30747       Clip, Shorting         151       650665       Screw, 1/4-15 x 7/8"         193       610118       Cover, Spark plug (Use as required)         205       650561       Screw, 1/4-20 x 5/8" (Use as required)         209       30939A       Cover, Cylinder head         219       34814       Primer         223       32180C       Line, Primer         225       34126       Bracket, Grommet mounting         226       650760       Screw, 8-32 x 3/8"         227       28545       Grommet         246       32125       Cup, Starter         247       35009       Screen, Starter cup         266       26460       Clamp, Fuel line         270       31461       Bushing, Crankshaft (Use as required)         271       33876       Gasket, Stator         274       610973       Terminal Ass'y. (As req. on late prod uction)         275       Clip, Hi-tension wire (Use as required)                                                                                                                                                                               |                                                            |  |  |
| 133       650493       Screw, 1/4-20 x 1-3/4"         149       30747       Clip, Shorting         151       650665       Screw, 1/4-15 x 7/8"         193       610118       Cover, Spark plug (Use as required)         205       650561       Screw, 1/4-20 x 5/8" (Use as required )         209       30939A       Cover, Cylinder head         219       34814       Primer Assy.         223       32180C       Line, Primer         225       34126       Bracket, Grommet mounting         226       650760       Screw, 8-32 x 3/8"         227       28545       Grommet         246       32125       Cup, Starter         247       35009       Screen, Starter cup         266       26460       Clamp, Fuel line         270       31461       Bushing, Crankshaft (Use as required)         271       33876       Gasket, Stator         272       33876       Gasket, Stator         274       610973       Terminal Ass'y. (As req. on late prod uction)         275       Clip, Hi-tension wire (Use as required)                                                                                                                                                                              |                                                            |  |  |
| 149       30747       Clip, Shorting         151       650665       Screw, 1/4-15 x 7/8"         193       610118       Cover, Spark plug (Use as required)         205       650561       Screw, 1/4-20 x 5/8" (Use as required )         209       30939A       Cover, Cylinder head         219       34814       Primer Assy.         223       32180C       Line, Primer         225       34126       Bracket, Grommet mounting         226       650760       Screw, 8-32 x 3/8"         227       28545       Grommet         246       32125       Cup, Starter         247       35009       Screen, Starter cup         266       6460       Clamp, Fuel line         270       31461       Bushing, Crankshaft (Use as required)         271       33876       Gasket, Stator         274       610973       Terminal Ass'y. (As req. on late prod uction)         287       27275       Clip, Hi-tension wire (Use as require d)                                                                                                                                                                                                                                                                     |                                                            |  |  |
| 151       650665       Screw, 1/4-15 x 7/8"         193       610118       Cover, Spark plug (Use as required)         205       650561       Screw, 1/4-20 x 5/8" (Use as required )         209       30939A       Cover, Cylinder head         219       34814       Primer Assy.         223       32180C       Line, Primer         225       34126       Bracket, Grommet mounting         226       650760       Screw, 8-32 x 3/8"         227       28545       Grommet         246       32125       Cup, Starter         247       35009       Screen, Starter cup         266       26460       Clamp, Fuel line         270       31461       Bushing, Crankshaft (Use as required)         271       33876       Gasket, Stator         274       610973       Terminal Ass'y. (As req. on late prod uction)         287       27275       Clip, Hi-tension wire (Use as require d)                                                                                                                                                                                                                                                                                                                 |                                                            |  |  |
| 193       610118       Cover, Spark plug (Use as required)         205       650561       Screw, 1/4-20 x 5/8" (Use as required )         209       30939A       Cover, Cylinder head         219       34814       Primer Assy.         223       32180C       Line, Primer         225       34126       Bracket, Grommet mounting         226       650760       Screw, 8-32 x 3/8"         227       28545       Grommet         246       32125       Cup, Starter         247       35009       Screen, Starter cup         266       26460       Clamp, Fuel line         270       31461       Bushing, Crankshaft (Use as required)         271       33876       Gasket, Stator         274       610973       Terminal Ass'y. (As req. on late prod uction)         287       27275       Clip, Hi-tension wire (Use as required)                                                                                                                                                                                                                                                                                                                                                                      |                                                            |  |  |
| 205       650561       Screw, 1/4-20 x 5/8" (Use as required )         209       30939A       Cover, Cylinder head         219       34814       Primer Assy.         223       32180C       Line, Primer         225       34126       Bracket, Grommet mounting         226       650760       Screw, 8-32 x 3/8"         227       28545       Grommet         246       32125       Cup, Starter         247       35009       Screen, Starter cup         266       26460       Clamp, Fuel line         270       31461       Bushing, Crankshaft (Use as required)         271       33876       Gasket, Stator         274       610973       Terminal Ass'y. (As req. on late prod uction)         274       27275       Clip, Hi-tension wire (Use as require d)                                                                                                                                                                                                                                                                                                                                                                                                                                        | Screw, 1/4-15 x 7/8"                                       |  |  |
| 209       30939A       Cover, Cylinder head         219       34814       Primer Assy.         223       32180C       Line, Primer         225       34126       Bracket, Grommet mounting         226       650760       Screw, 8-32 x 3/8"         227       28545       Grommet         246       32125       Cup, Starter         247       35009       Screen, Starter cup         266       26460       Clamp, Fuel line         270       31461       Bushing, Crankshaft (Use as required)         271       33876       Gasket, Stator         274       610973       Terminal Ass'y. (As req. on late prod uction)         287       27275       Clip, Hi-tension wire (Use as require d)                                                                                                                                                                                                                                                                                                                                                                                                                                                                                                               | Cover, Spark plug (Use as required)                        |  |  |
| 219       34814       Primer Assy.         223       32180C       Line, Primer         225       34126       Bracket, Grommet mounting         226       650760       Screw, 8-32 x 3/8"         227       28545       Grommet         246       32125       Cup, Starter         247       35009       Screen, Starter cup         266       26460       Clamp, Fuel line         270       31461       Bushing, Crankshaft (Use as required)         271       33876       Gasket, Stator         274       610973       Terminal Ass'y. (As req. on late prod uction)         287       27275       Clip, Hi-tension wire (Use as require d)                                                                                                                                                                                                                                                                                                                                                                                                                                                                                                                                                                   | Screw, 1/4-20 x 5/8" (Use as required )                    |  |  |
| 223       32180C       Line, Primer         225       34126       Bracket, Grommet mounting         226       650760       Screw, 8-32 x 3/8"         227       28545       Grommet         246       32125       Cup, Starter         247       35009       Screen, Starter cup         266       26460       Clamp, Fuel line         270       31461       Bushing, Crankshaft (Use as required)         271       33876       Gasket, Stator         274       610973       Terminal Ass'y. (As req. on late prod uction)         287       27275       Clip, Hi-tension wire (Use as require d)                                                                                                                                                                                                                                                                                                                                                                                                                                                                                                                                                                                                              | Cover, Cylinder head                                       |  |  |
| 225       34126       Bracket, Grommet mounting         226       650760       Screw, 8-32 x 3/8"         227       28545       Grommet         246       32125       Cup, Starter         247       35009       Screen, Starter cup         266       26460       Clamp, Fuel line         270       31461       Bushing, Crankshaft (Use as required)         271       33876       Gasket, Stator         274       610973       Terminal Ass'y. (As req. on late prod uction)         287       27275       Clip, Hi-tension wire (Use as require d)                                                                                                                                                                                                                                                                                                                                                                                                                                                                                                                                                                                                                                                          |                                                            |  |  |
| 226       650760       Screw, 8-32 x 3/8"         227       28545       Grommet         246       32125       Cup, Starter         247       35009       Screen, Starter cup         266       26460       Clamp, Fuel line         270       31461       Bushing, Crankshaft (Use as required)         271       33876       Gasket, Stator         274       610973       Terminal Ass'y. (As req. on late prod uction)         287       27275       Clip, Hi-tension wire (Use as require d)                                                                                                                                                                                                                                                                                                                                                                                                                                                                                                                                                                                                                                                                                                                  |                                                            |  |  |
| 22728545Grommet24632125Cup, Starter24735009Screen, Starter cup26626460Clamp, Fuel line27031461Bushing, Crankshaft (Use as required)27133876Gasket, Stator274610973Terminal Ass'y. (As req. on late prod uction)28727275Clip, Hi-tension wire (Use as required)                                                                                                                                                                                                                                                                                                                                                                                                                                                                                                                                                                                                                                                                                                                                                                                                                                                                                                                                                    |                                                            |  |  |
| 24632125Cup, Starter24735009Screen, Starter cup26626460Clamp, Fuel line27031461Bushing, Crankshaft (Use as required)27133876Gasket, Stator274610973Terminal Ass'y. (As req. on late prod uction)28727275Clip, Hi-tension wire (Use as required)                                                                                                                                                                                                                                                                                                                                                                                                                                                                                                                                                                                                                                                                                                                                                                                                                                                                                                                                                                   |                                                            |  |  |
| 24735009Screen, Starter cup26626460Clamp, Fuel line27031461Bushing, Crankshaft (Use as required)27133876Gasket, Stator274610973Terminal Ass'y. (As req. on late prod uction)28727275Clip, Hi-tension wire (Use as required)                                                                                                                                                                                                                                                                                                                                                                                                                                                                                                                                                                                                                                                                                                                                                                                                                                                                                                                                                                                       |                                                            |  |  |
| 26626460Clamp, Fuel line27031461Bushing, Crankshaft (Use as required)27133876Gasket, Stator274610973Terminal Ass'y. (As req. on late prod uction)28727275Clip, Hi-tension wire (Use as require d)                                                                                                                                                                                                                                                                                                                                                                                                                                                                                                                                                                                                                                                                                                                                                                                                                                                                                                                                                                                                                 | •                                                          |  |  |
| 27031461Bushing, Crankshaft (Use as required)27133876Gasket, Stator274610973Terminal Ass'y. (As req. on late prod uction)28727275Clip, Hi-tension wire (Use as require d)                                                                                                                                                                                                                                                                                                                                                                                                                                                                                                                                                                                                                                                                                                                                                                                                                                                                                                                                                                                                                                         |                                                            |  |  |
| 27133876Gasket, Stator274610973Terminal Ass'y. (As req. on late prod uction)28727275Clip, Hi-tension wire (Use as require d)                                                                                                                                                                                                                                                                                                                                                                                                                                                                                                                                                                                                                                                                                                                                                                                                                                                                                                                                                                                                                                                                                      |                                                            |  |  |
| 274610973Terminal Ass'y. (As req. on late prod uction)28727275Clip, Hi-tension wire (Use as require d)                                                                                                                                                                                                                                                                                                                                                                                                                                                                                                                                                                                                                                                                                                                                                                                                                                                                                                                                                                                                                                                                                                            |                                                            |  |  |
| 287 27275 Clip, Hi-tension wire (Use as require d)                                                                                                                                                                                                                                                                                                                                                                                                                                                                                                                                                                                                                                                                                                                                                                                                                                                                                                                                                                                                                                                                                                                                                                |                                                            |  |  |
|                                                                                                                                                                                                                                                                                                                                                                                                                                                                                                                                                                                                                                                                                                                                                                                                                                                                                                                                                                                                                                                                                                                                                                                                                   |                                                            |  |  |
|                                                                                                                                                                                                                                                                                                                                                                                                                                                                                                                                                                                                                                                                                                                                                                                                                                                                                                                                                                                                                                                                                                                                                                                                                   |                                                            |  |  |
| 287 34246 Clip, Ground wire (Use as required)                                                                                                                                                                                                                                                                                                                                                                                                                                                                                                                                                                                                                                                                                                                                                                                                                                                                                                                                                                                                                                                                                                                                                                     |                                                            |  |  |
| 331A 34346 Decal, Instruction                                                                                                                                                                                                                                                                                                                                                                                                                                                                                                                                                                                                                                                                                                                                                                                                                                                                                                                                                                                                                                                                                                                                                                                     |                                                            |  |  |
| 332 30547A Contact Assy., Breaker                                                                                                                                                                                                                                                                                                                                                                                                                                                                                                                                                                                                                                                                                                                                                                                                                                                                                                                                                                                                                                                                                                                                                                                 |                                                            |  |  |
| 333 30548B Condenser                                                                                                                                                                                                                                                                                                                                                                                                                                                                                                                                                                                                                                                                                                                                                                                                                                                                                                                                                                                                                                                                                                                                                                                              |                                                            |  |  |
| 334 631021 Inlet Needle, Seat & Clip Assy.                                                                                                                                                                                                                                                                                                                                                                                                                                                                                                                                                                                                                                                                                                                                                                                                                                                                                                                                                                                                                                                                                                                                                                        | na 100                                                     |  |  |
| 336 631920 Carburetor (Incl. 75) (Refer to Division 5, Section A, pa<br>for breakdown)                                                                                                                                                                                                                                                                                                                                                                                                                                                                                                                                                                                                                                                                                                                                                                                                                                                                                                                                                                                                                                                                                                                            | je 138                                                     |  |  |
| 337 611043 Magneto (w/ring gear) NOTE: The complete magneto                                                                                                                                                                                                                                                                                                                                                                                                                                                                                                                                                                                                                                                                                                                                                                                                                                                                                                                                                                                                                                                                                                                                                       |                                                            |  |  |
| available as an assembly. The magneto number is sho<br>reference purposes only. Order component parts<br>individually, as show in parts list. (Refer to Division 3,<br>Section B, page 39 for breakdown)                                                                                                                                                                                                                                                                                                                                                                                                                                                                                                                                                                                                                                                                                                                                                                                                                                                                                                                                                                                                          | individually, as show in parts list. (Refer to Division 3, |  |  |
| 338590473Rewind Starter (Refer to Division 5, Section C, page 29<br>breakdown)                                                                                                                                                                                                                                                                                                                                                                                                                                                                                                                                                                                                                                                                                                                                                                                                                                                                                                                                                                                                                                                                                                                                    | for                                                        |  |  |
| 343 33239A Gasket Set (Incl. items marked*)                                                                                                                                                                                                                                                                                                                                                                                                                                                                                                                                                                                                                                                                                                                                                                                                                                                                                                                                                                                                                                                                                                                                                                       |                                                            |  |  |