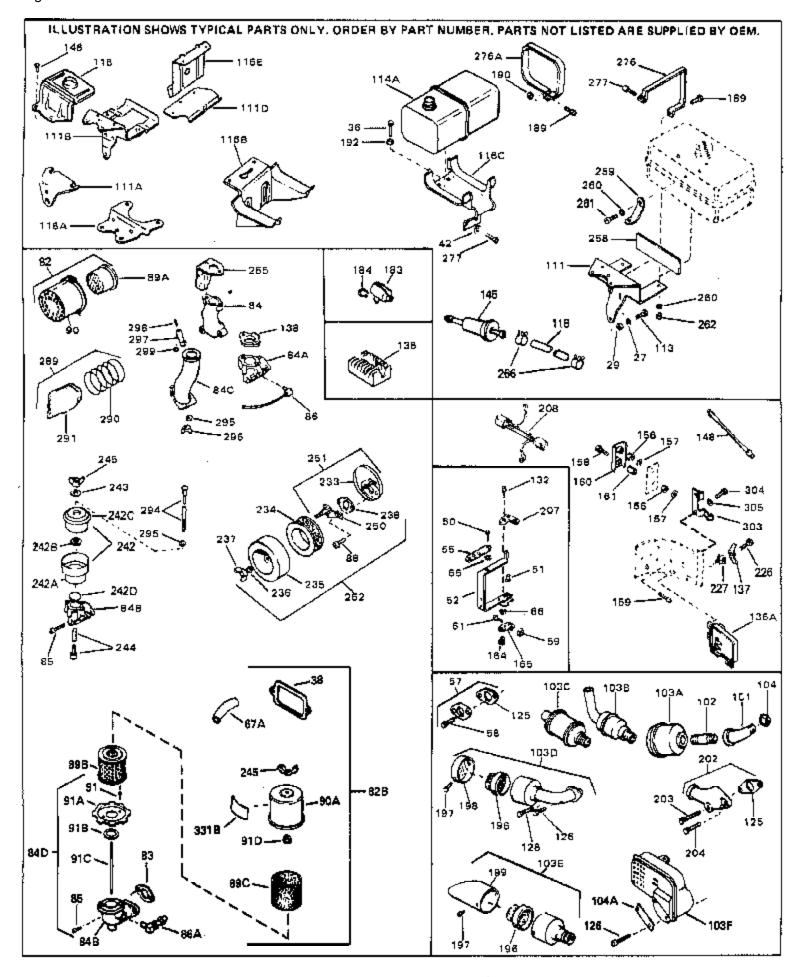

| 115       34210       Fuel Cap (Red Plastic) (Sput resistant, High profile) (L         115       35355       Fuel Cap (Use as required)         1160       34159       Plate, Fuel tank mounting         117A       32961       Valve, Shut-off         118       30705       Fuel Line (Braided 8-1/4" 21 cm)(Use as req.)         118       30962       Fuel Line (Braided 32") (81 cm) (Use as req.)         120       650128       Screw, 10-24 x 1/2" (Use as required)         121       30622A       Extension, Blower housing         124       650542       Screw, 5/16-18 x 3/4"         125       27930A       Gasket, Exhaust         126       30196       Screw, 5/16-18 x 24"         127       26073       Washer (Use as required)         128       30686       Screw, 1/4-18 x 2"         131       650834A       Bracket, Governor gear         131       650836       Screw, 1/4-20 x 1/34"         149       30747       Clip, Shorting         151       650655       Screw, 1/4-15 x 7/8"         193       610118       Cover, Spark plug (Use as required)         203       3033A       Screw, 1/4-20 x 5/8" (Use as required)         203       3033A       Screw, 1/4-20 x 5         |                                                            |  |  |
|-------------------------------------------------------------------------------------------------------------------------------------------------------------------------------------------------------------------------------------------------------------------------------------------------------------------------------------------------------------------------------------------------------------------------------------------------------------------------------------------------------------------------------------------------------------------------------------------------------------------------------------------------------------------------------------------------------------------------------------------------------------------------------------------------------------------------------------------------------------------------------------------------------------------------------------------------------------------------------------------------------------------------------------------------------------------------------------------------------------------------------------------------------------------------------------------------------------------|------------------------------------------------------------|--|--|
| 11535355Fuel Cap (Use as required)116D34159Plate, Fuel tank mounting117A32961Valve, Shut-off11830705Fuel Line (Braided 8-1/4" 21 cm)(Use as req.)11830705Fuel Line (Braided 32") (81 cm) (Use as req.)120650128Screw, 10-24 x 1/2" (Use as required)12130622AExtension, Blower housing124650542Screw, 5/16-18 x 3/4"12527930AGasket, Exhaust12630196Screw, 5/16-18 x 3/4"12726073Washer (Use as required)128650694AScrew, 5/16-18 x 2" (Use as required)12932589Key, Flywheel13031843ABracket, Governor gear131650493Screw, 1/4-20 x 1-3/4"14930747Clip, Shorting151650561Screw, 1/4-15 x 7/8"133650493Screw, 1/4-20 x 1-3/4"14930747Clip, Shorting151650561Screw, 1/4-20 x 5/8" (Use as required)20930339ACover, Cylinder head21934814Primer Assy.22322180CLine, Primer224225Cup, Starter22725455Grommet mounting226650760Screw, 3-22 x 3/8"22725455Grommet22725455Cup, Starter2273509Screen, Starter cup26626400Clamp, Fuel line2713376Gasket, Stator <t< td=""><td>se as</td></t<>                                                                                                                                                                                                                             | se as                                                      |  |  |
| 116D       34159       Plate, Fuel tank mounting         117A       32961       Valve, Shut-off         118       30705       Fuel Line (Braided 8-1/4" 21 cm)(Use as req.)         118       30705       Fuel Line (Braided 32") (81 cm) (Use as req.)         120       650128       Screw, 10-24 x 1/2" (Use as required)         121       30622       Extension, Blower housing         124       650542       Screw, 5/16-18 x 3/4"         125       27930A       Gasket, Exhaust         126       50094A       Screw, 5/16-18 x 3/4"         127       26073       Washer (Use as required)         128       650694A       Screw, 5/16-18 x 2" (Use as required)         129       32589       Key, Flywheel         130       31843A       Bracket, Governor gear         131       650836       Screw, 1/4-15 x 7/8"         133       650493       Screw, 1/4-15 x 7/8"         133       650493       Screw, 1/4-15 x 7/8"         133       650561       Screw, 1/4-15 x 7/8"         133       65065       Screw, 1/4-20 x 5/8" (Use as required)         205       50561       Screw, 1/4-20 x 5/8" (Use as required)         205       650561       Screw, 1/4-20 x 3/8"                        |                                                            |  |  |
| 116D       34159       Plate, Fuel tank mounting         117A       32961       Valve, Shut-off         118       30705       Fuel Line (Braided 8-1/4" 21 cm)(Use as req.)         118       30705       Fuel Line (Braided 32") (81 cm) (Use as req.)         120       650128       Screw, 10-24 x 1/2" (Use as required)         121       30622       Extension, Blower housing         124       650542       Screw, 5/16-18 x 3/4"         125       27930A       Gasket, Exhaust         126       50094A       Screw, 5/16-18 x 3/4"         127       26073       Washer (Use as required)         128       650694A       Screw, 5/16-18 x 2" (Use as required)         129       32589       Key, Flywheel         130       31843A       Bracket, Governor gear         131       650836       Screw, 1/4-15 x 7/8"         133       650493       Screw, 1/4-15 x 7/8"         133       650493       Screw, 1/4-15 x 7/8"         133       650561       Screw, 1/4-15 x 7/8"         133       65065       Screw, 1/4-20 x 5/8" (Use as required)         205       50561       Screw, 1/4-20 x 5/8" (Use as required)         205       650561       Screw, 1/4-20 x 3/8"                        | Fuel Cap (Use as required)                                 |  |  |
| 117A       32961       Valve, Shut-off         118       29774       Fuel Line (Braided 8-1/4" 21 cm)(Use as req.)         118       30705       Fuel Line (Braided 16") (41 cm) (Use as req.)         128       30962       Fuel Line (Braided 32") (81 cm) (Use as req.)         121       30622       Screw, 10-24 x 1/2" (Use as required)         121       30622       Screw, 5/16-18 x 3/4"         122       27930A       Gasket, Exhaust         126       50196       Screw, 5/16-18 x 3/4"         127       26073       Washer (Use as required)         128       650694A       Screw, 5/16-18 x 2" (Use as required)         129       32589       Key, Flywheel         130       31843A       Bracket, Governor gear         131       650493       Screw, 1/4-20 x 1-3/4"         149       30747       Clip, Shorting         151       650665       Screw, 1/4-20 x 5/8" (Use as required)         205       650561       Screw, 1/4-20 x 5/8" (Use as required)         205       650561       Screw, 1/4-20 x 5/8" (Use as required)         205       650561       Screw, 1/4-20 x 5/8" (Use as required)         205       650561       Screw, 1/4-20 x 5/8" (Use as required)         205 |                                                            |  |  |
| 118       29774       Fuel Line (Braided 8-1/4" 21 cm)(Use as req.)         118       30705       Fuel Line (Braided 15") (41 cm) (Use as req.)         120       650128       Screw, 10-24 x 1/2" (Use as required)         121       30622A       Extension, Blower housing         122       50542       Screw, 5/16-18 x 3/4"         126       30196       Screw, 5/16-18 x 3/4"         127       26073       Washer (Use as required)         128       65064A       Screw, 5/16-18 x 2/4"         129       32589       Key, Flywheel         130       31843A       Bracket, Governor gear         131       650636       Screw, 1/-24 x 1/2"         133       650433       Screw, 1/-24 x 1/2"         133       650433       Screw, 1/-24 x 1/2"         133       650655       Screw, 1/4-15 x 7/8"         149       30747       Clip, Shorting         151       650665       Screw, 1/4-12 x 5/8" (Use as required)         205       650561       Screw, 1/4-20 x 1-3/4"         219       34814       Primer Assy.         219       34814       Primer Assy.         223       32180C       Line, Primer         225       34126       Bra                                                     |                                                            |  |  |
| 118       30705       Fuel Line (Braided 16") (41 cm) (Use as req.)         118       30962       Fuel Line (Braided 32") (81 cm) (Use as req.)         120       650128       Screw, 10-24 x 1/2" (Use as required)         121       30622A       Extension, Blower housing         124       650542       Screw, 5/16-18 x 3/4"         125       27930A       Gasket, Exhaust         126       30196       Screw, 5/16-18 x 2" (Use as required)         128       650694A       Screw, 5/16-18 x 2" (Use as required)         129       32589       Key, Flywheel         130       31843A       Bracket, Governor gear         131       650836       Screw, 10-24 x 1/2"         133       650433       Screw, 11/4-20 x 1-3/4"         149       30747       Clip, Shorting         151       650665       Screw, 1/4-15 x 7/8"         193       610118       Cover, Spark plug (Use as required)         209       3939A       Cover, Cylinder head         219       34814       Primer Assy.         223       3180C       Line, Primer         225       34126       Bracket, Grommet mounting         226       650760       Screw, 8-32 x 3/8"         227                                        |                                                            |  |  |
| 118       30962       Fuel Line (Braided 32") (81 cm) (Use as req.)         120       650128       Screw, 10-24 x 1/2" (Use as required)         121       30622A       Extension, Blower housing         124       650542       Screw, 5/16-18 x 3/4"         125       27930A       Gasket, Exhaust         126       30196       Screw, 5/16-18 x 3/4"         127       26073       Washer (Use as required)         128       650694A       Screw, 5/16-18 x 2" (Use as required)         129       32589       Key, Flywheel         130       31843A       Bracket, Governor gear         131       650493       Screw, 1/4-20 x 1-3/4"         149       30747       Clip, Shorting         151       650665       Screw, 1/4-15 x 7/8"         193       610118       Cover, Spark plug (Use as required)         205       650561       Screw, 1/4-20 x 5/8" (Use as required)         209       30939A       Cover, Cylinder head         219       34814       Primer Assy.         223       32180C       Line, Primer         225       34126       Bracket, Gorommet mounting         226       650760       Screw, 8-32 x 3/8"         227       28545                                            |                                                            |  |  |
| 120       650128       Screw, 10-24 x 1/2" (Use as required)         121       30622A       Extension, Blower housing         124       650542       Screw, 5/16-18 x 3/4"         125       27930A       Gasket, Exhaust         126       30196       Screw, 5/16-18 x 3/4"         127       26073       Washer (Use as required)         128       650694A       Screw, 5/16-18 x 2" (Use as required)         129       32589       Key, Flywheel         130       31843A       Bracket, Governor gear         131       650493       Screw, 10-24 x 1/2"         133       650493       Screw, 10-24 x 1/2"         149       30747       Clip, Shorting         151       650665       Screw, 1/4-15 x 7/8"         193       610118       Cover, Cylinder head         219       34814       Primer Assy.         223       32180C       Line, Primer         226       650760       Screw, 8-32 x 3/8"         227       28545       Grommet         246                                                                                       |                                                            |  |  |
| 121       30622A       Extension, Blower housing         124       650542       Screw, 5/16-18 x 3/4"         125       27930A       Gasket, Exhaust         126       30196       Screw, 5/16-18 x 3/4"         127       26073       Washer (Use as required)         128       650694A       Screw, 5/16-18 x 2" (Use as required)         129       32589       Key, Flywheel         130       31843A       Bracket, Governor gear         131       650836       Screw, 10-24 x 1/2"         133       650493       Screw, 114-20 x 1-3/4"         149       30747       Clip, Shorting         151       650665       Screw, 1/4-15 x 7/8"         193       610118       Cover, Spark plug (Use as required)         205       650561       Screw, 1/4-20 x 5/8" (Use as required)         205       3039A       Cover, Cylinder head         219       34814       Primer Assy.         223       32180C       Line, Primer         225       34126       Screw, S-32 x 3/8"         227       28545       Grommet         246       32125       Cup, Starter         247       35009       Screen, Starter cup         26                                                                               |                                                            |  |  |
| 124       650542       Screw, 5/16-18 x 3/4"         125       27930A       Gasket, Exhaust         126       30196       Screw, 5/16-18 x 3/4"         127       26073       Washer (Use as required)         128       650694A       Screw, 5/16-18 x 2" (Use as required)         129       32589       Key, Flywheel         130       31843A       Bracket, Governor gear         131       650836       Screw, 1/4-20 x 1-3/4"         149       30747       Clip, Shorting         151       650665       Screw, 1/4-15 x 7/8"         193       610118       Cover, Spark plug (Use as required)         209       3039A       Cover, Cylinder head         219       34814       Primer Assy.         223       32180C       Line, Primer         225       34126       Bracket, Grommet mounting         226       650760       Screw, 8-32 x 3/8"         227       28545       Grommet         246       32125       Cup, Starter         247       35009       Screw, Starter cup         266       66460       Clamp, Fuel line         270       31461       Bushing, Crankshaft (Use as required)         271                                                                                     |                                                            |  |  |
| 125       27930A       Gasket, Exhaust         126       30196       Screw, 5/16-18 x 3/4"         127       26073       Washer (Use as required)         128       650694A       Screw, 5/16-18 x 2" (Use as required)         129       32589       Key, Flywheel         130       31843A       Bracket, Governor gear         131       650836       Screw, 10-24 x 1/2"         133       650493       Screw, 1/4-20 x 1-3/4"         149       30747       Clip, Shorting         151       650665       Screw, 1/4-15 x 7/8"         193       610118       Cover, Spark plug (Use as required)         205       650561       Screw, 1/4-20 x 5/8" (Use as required)         209       30939A       Cover, Cylinder head         219       34814       Primer         223       32180C       Line, Primer         225       34126       Bracket, Grommet mounting         226       650760       Screw, 8-32 x 3/8"         227       28545       Grommet         246       32125       Cup, Starter         247       35009       Screw, Starter cup         266       26460       Clamp, Fuel line         270                                                                                          |                                                            |  |  |
| 127       26073       Washer (Use as required)         128       650694A       Screw, 5/16-18 x 2" (Use as required)         129       32589       Key, Flywheel         130       31843A       Bracket, Governor gear         131       650836       Screw, 10-24 x 1/2"         133       650493       Screw, 1/4-20 x 1-3/4"         149       30747       Clip, Shorting         151       650665       Screw, 1/4-15 x 7/8"         193       610118       Cover, Spark plug (Use as required)         205       650561       Screw, 1/4-20 x 5/8" (Use as required)         205       650561       Screw, 1/4-20 x 5/8" (Use as required)         209       30339A       Cover, Cylinder head         219       34814       Primer Assy.         223       32180C       Line, Primer         225       34126       Bracket, Grommet mounting         226       650760       Screw, 8-32 x 3/8"         227       28545       Grommet         226       620700       Screen, Starter cup         246       32125       Cup, Starter         247       35009       Screen, Starter cup         266       26460       Clamp, Fuel line                                                                         |                                                            |  |  |
| 127       26073       Washer (Use as required)         128       650694A       Screw, 5/16-18 x 2" (Use as required)         129       32589       Key, Flywheel         130       31843A       Bracket, Govemor gear         131       650836       Screw, 10-24 x 1/2"         133       650493       Screw, 1/4-20 x 1-3/4"         149       30747       Clip, Shorting         151       650665       Screw, 1/4-15 x 7/8"         193       610118       Cover, Spark plug (Use as required)         205       650561       Screw, 1/4-20 x 5/8" (Use as required)         205       650561       Screw, 1/4-20 x 5/8" (Use as required)         209       30339A       Cover, Cylinder head         219       34814       Primer Assy.         223       32180C       Line, Primer         225       34126       Bracket, Grommet mounting         226       650760       Screw, 8-32 x 3/8"         227       28545       Grommet         226       620700       Screen, Starter cup         246       32125       Cup, Starter         247       35009       Screen, Starter cup         266       264460       Clamp, Fuel line                                                                         |                                                            |  |  |
| 129       32589       Key, Flywheel         130       31843A       Bracket, Governor gear         131       650836       Screw, 10-24 x 1/2"         133       650493       Screw, 1/4-20 x 1-3/4"         149       30747       Clip, Shorting         151       650665       Screw, 1/4-15 x 7/8"         193       610118       Cover, Spark plug (Use as required)         205       650561       Screw, 1/4-20 x 5/8" (Use as required )         209       30939A       Cover, Cylinder head         219       34814       Primer Assy.         223       32180C       Line, Primer         225       34126       Bracket, Grommet mounting         226       650760       Screw, 8-32 x 3/8"         227       28545       Grommet         246       32125       Cup, Starter         247       35009       Screen, Starter cup         266       6460       Clamp, Fuel line         270       31461       Bushing, Crankshaft (Use as required)         271       33876       Gasket, Stator         274       610973       Terminal Assy. (As req. on late prod uction)         275       Clip, Hi-tension wire (Use as require d) </td <td></td>                                                        |                                                            |  |  |
| 129       32589       Key, Flywheel         130       31843A       Bracket, Governor gear         131       650836       Screw, 10-24 x 1/2"         133       650493       Screw, 1/4-20 x 1-3/4"         149       30747       Clip, Shorting         151       650665       Screw, 1/4-15 x 7/8"         193       610118       Cover, Spark plug (Use as required)         205       650561       Screw, 1/4-20 x 5/8" (Use as required )         209       30939A       Cover, Cylinder head         219       34814       Primer Assy.         223       32180C       Line, Primer         225       34126       Bracket, Grommet mounting         226       650760       Screw, 8-32 x 3/8"         227       28545       Grommet         246       32125       Cup, Starter         247       35009       Screen, Starter cup         266       6460       Clamp, Fuel line         270       31461       Bushing, Crankshaft (Use as required)         271       33876       Gasket, Stator         274       610973       Terminal Assy. (As req. on late prod uction)         275       Clip, Hi-tension wire (Use as require d) </td <td></td>                                                        |                                                            |  |  |
| 131       650836       Screw, 10-24 x 1/2"         133       650493       Screw, 1/4-20 x 1-3/4"         149       30747       Clip, Shorting         151       650665       Screw, 1/4-15 x 7/8"         193       610118       Cover, Spark plug (Use as required)         205       650561       Screw, 1/4-20 x 5/8" (Use as required)         209       30939A       Cover, Cylinder head         219       34814       Primer         223       32180C       Line, Primer         225       34126       Bracket, Grommet mounting         226       650760       Screw, 8-32 x 3/8"         227       28545       Grommet         246       32125       Cup, Starter         247       35009       Screen, Starter cup         266       26460       Clamp, Fuel line         270       31461       Bushing, Crankshaft (Use as required)         271       33876       Gasket, Stator         274       610973       Terminal Ass'y. (As req. on late prod uction)         275       Clip, Hi-tension wire (Use as required)                                                                                                                                                                               |                                                            |  |  |
| 133       650493       Screw, 1/4-20 x 1-3/4"         149       30747       Clip, Shorting         151       650665       Screw, 1/4-15 x 7/8"         193       610118       Cover, Spark plug (Use as required)         205       650561       Screw, 1/4-20 x 5/8" (Use as required )         209       30939A       Cover, Cylinder head         219       34814       Primer Assy.         223       32180C       Line, Primer         225       34126       Bracket, Grommet mounting         226       650760       Screw, 8-32 x 3/8"         227       28545       Grommet         246       32125       Cup, Starter         247       35009       Screen, Starter cup         266       26460       Clamp, Fuel line         270       31461       Bushing, Crankshaft (Use as required)         271       33876       Gasket, Stator         272       33876       Gasket, Stator         274       610973       Terminal Ass'y. (As req. on late prod uction)         275       Clip, Hi-tension wire (Use as required)                                                                                                                                                                              |                                                            |  |  |
| 149       30747       Clip, Shorting         151       650665       Screw, 1/4-15 x 7/8"         193       610118       Cover, Spark plug (Use as required)         205       650561       Screw, 1/4-20 x 5/8" (Use as required )         209       30939A       Cover, Cylinder head         219       34814       Primer Assy.         223       32180C       Line, Primer         225       34126       Bracket, Grommet mounting         226       650760       Screw, 8-32 x 3/8"         227       28545       Grommet         246       32125       Cup, Starter         247       35009       Screen, Starter cup         266       6460       Clamp, Fuel line         270       31461       Bushing, Crankshaft (Use as required)         271       33876       Gasket, Stator         274       610973       Terminal Ass'y. (As req. on late prod uction)         287       27275       Clip, Hi-tension wire (Use as require d)                                                                                                                                                                                                                                                                     |                                                            |  |  |
| 151       650665       Screw, 1/4-15 x 7/8"         193       610118       Cover, Spark plug (Use as required)         205       650561       Screw, 1/4-20 x 5/8" (Use as required )         209       30939A       Cover, Cylinder head         219       34814       Primer Assy.         223       32180C       Line, Primer         225       34126       Bracket, Grommet mounting         226       650760       Screw, 8-32 x 3/8"         227       28545       Grommet         246       32125       Cup, Starter         247       35009       Screen, Starter cup         266       26460       Clamp, Fuel line         270       31461       Bushing, Crankshaft (Use as required)         271       33876       Gasket, Stator         274       610973       Terminal Ass'y. (As req. on late prod uction)         287       27275       Clip, Hi-tension wire (Use as require d)                                                                                                                                                                                                                                                                                                                 |                                                            |  |  |
| 193       610118       Cover, Spark plug (Use as required)         205       650561       Screw, 1/4-20 x 5/8" (Use as required )         209       30939A       Cover, Cylinder head         219       34814       Primer Assy.         223       32180C       Line, Primer         225       34126       Bracket, Grommet mounting         226       650760       Screw, 8-32 x 3/8"         227       28545       Grommet         246       32125       Cup, Starter         247       35009       Screen, Starter cup         266       26460       Clamp, Fuel line         270       31461       Bushing, Crankshaft (Use as required)         271       33876       Gasket, Stator         274       610973       Terminal Ass'y. (As req. on late prod uction)         287       27275       Clip, Hi-tension wire (Use as required)                                                                                                                                                                                                                                                                                                                                                                      |                                                            |  |  |
| 205       650561       Screw, 1/4-20 x 5/8" (Use as required )         209       30939A       Cover, Cylinder head         219       34814       Primer Assy.         223       32180C       Line, Primer         225       34126       Bracket, Grommet mounting         226       650760       Screw, 8-32 x 3/8"         227       28545       Grommet         246       32125       Cup, Starter         247       35009       Screen, Starter cup         266       26460       Clamp, Fuel line         270       31461       Bushing, Crankshaft (Use as required)         271       33876       Gasket, Stator         274       610973       Terminal Ass'y. (As req. on late prod uction)         274       27275       Clip, Hi-tension wire (Use as require d)                                                                                                                                                                                                                                                                                                                                                                                                                                        | Screw, 1/4-15 x 7/8"                                       |  |  |
| 209       30939A       Cover, Cylinder head         219       34814       Primer Assy.         223       32180C       Line, Primer         225       34126       Bracket, Grommet mounting         226       650760       Screw, 8-32 x 3/8"         227       28545       Grommet         246       32125       Cup, Starter         247       35009       Screen, Starter cup         266       26460       Clamp, Fuel line         270       31461       Bushing, Crankshaft (Use as required)         271       33876       Gasket, Stator         274       610973       Terminal Ass'y. (As req. on late prod uction)         287       27275       Clip, Hi-tension wire (Use as require d)                                                                                                                                                                                                                                                                                                                                                                                                                                                                                                               | Cover, Spark plug (Use as required)                        |  |  |
| 219       34814       Primer Assy.         223       32180C       Line, Primer         225       34126       Bracket, Grommet mounting         226       650760       Screw, 8-32 x 3/8"         227       28545       Grommet         246       32125       Cup, Starter         247       35009       Screen, Starter cup         266       26460       Clamp, Fuel line         270       31461       Bushing, Crankshaft (Use as required)         271       33876       Gasket, Stator         274       610973       Terminal Ass'y. (As req. on late prod uction)         287       27275       Clip, Hi-tension wire (Use as require d)                                                                                                                                                                                                                                                                                                                                                                                                                                                                                                                                                                   | Screw, 1/4-20 x 5/8" (Use as required )                    |  |  |
| 223       32180C       Line, Primer         225       34126       Bracket, Grommet mounting         226       650760       Screw, 8-32 x 3/8"         227       28545       Grommet         246       32125       Cup, Starter         247       35009       Screen, Starter cup         266       26460       Clamp, Fuel line         270       31461       Bushing, Crankshaft (Use as required)         271       33876       Gasket, Stator         274       610973       Terminal Ass'y. (As req. on late prod uction)         287       27275       Clip, Hi-tension wire (Use as require d)                                                                                                                                                                                                                                                                                                                                                                                                                                                                                                                                                                                                              | Cover, Cylinder head                                       |  |  |
| 225       34126       Bracket, Grommet mounting         226       650760       Screw, 8-32 x 3/8"         227       28545       Grommet         246       32125       Cup, Starter         247       35009       Screen, Starter cup         266       26460       Clamp, Fuel line         270       31461       Bushing, Crankshaft (Use as required)         271       33876       Gasket, Stator         274       610973       Terminal Ass'y. (As req. on late prod uction)         287       27275       Clip, Hi-tension wire (Use as require d)                                                                                                                                                                                                                                                                                                                                                                                                                                                                                                                                                                                                                                                          |                                                            |  |  |
| 226       650760       Screw, 8-32 x 3/8"         227       28545       Grommet         246       32125       Cup, Starter         247       35009       Screen, Starter cup         266       26460       Clamp, Fuel line         270       31461       Bushing, Crankshaft (Use as required)         271       33876       Gasket, Stator         274       610973       Terminal Ass'y. (As req. on late prod uction)         287       27275       Clip, Hi-tension wire (Use as require d)                                                                                                                                                                                                                                                                                                                                                                                                                                                                                                                                                                                                                                                                                                                  |                                                            |  |  |
| 22728545Grommet24632125Cup, Starter24735009Screen, Starter cup26626460Clamp, Fuel line27031461Bushing, Crankshaft (Use as required)27133876Gasket, Stator274610973Terminal Ass'y. (As req. on late prod uction)28727275Clip, Hi-tension wire (Use as required)                                                                                                                                                                                                                                                                                                                                                                                                                                                                                                                                                                                                                                                                                                                                                                                                                                                                                                                                                    |                                                            |  |  |
| 24632125Cup, Starter24735009Screen, Starter cup26626460Clamp, Fuel line27031461Bushing, Crankshaft (Use as required)27133876Gasket, Stator274610973Terminal Ass'y. (As req. on late prod uction)28727275Clip, Hi-tension wire (Use as required)                                                                                                                                                                                                                                                                                                                                                                                                                                                                                                                                                                                                                                                                                                                                                                                                                                                                                                                                                                   |                                                            |  |  |
| 24735009Screen, Starter cup26626460Clamp, Fuel line27031461Bushing, Crankshaft (Use as required)27133876Gasket, Stator274610973Terminal Ass'y. (As req. on late prod uction)28727275Clip, Hi-tension wire (Use as required)                                                                                                                                                                                                                                                                                                                                                                                                                                                                                                                                                                                                                                                                                                                                                                                                                                                                                                                                                                                       |                                                            |  |  |
| 26626460Clamp, Fuel line27031461Bushing, Crankshaft (Use as required)27133876Gasket, Stator274610973Terminal Ass'y. (As req. on late prod uction)28727275Clip, Hi-tension wire (Use as require d)                                                                                                                                                                                                                                                                                                                                                                                                                                                                                                                                                                                                                                                                                                                                                                                                                                                                                                                                                                                                                 | •                                                          |  |  |
| 27031461Bushing, Crankshaft (Use as required)27133876Gasket, Stator274610973Terminal Ass'y. (As req. on late prod uction)28727275Clip, Hi-tension wire (Use as require d)                                                                                                                                                                                                                                                                                                                                                                                                                                                                                                                                                                                                                                                                                                                                                                                                                                                                                                                                                                                                                                         |                                                            |  |  |
| 27133876Gasket, Stator274610973Terminal Ass'y. (As req. on late prod uction)28727275Clip, Hi-tension wire (Use as require d)                                                                                                                                                                                                                                                                                                                                                                                                                                                                                                                                                                                                                                                                                                                                                                                                                                                                                                                                                                                                                                                                                      |                                                            |  |  |
| 274610973Terminal Ass'y. (As req. on late prod uction)28727275Clip, Hi-tension wire (Use as require d)                                                                                                                                                                                                                                                                                                                                                                                                                                                                                                                                                                                                                                                                                                                                                                                                                                                                                                                                                                                                                                                                                                            |                                                            |  |  |
| 287 27275 Clip, Hi-tension wire (Use as require d)                                                                                                                                                                                                                                                                                                                                                                                                                                                                                                                                                                                                                                                                                                                                                                                                                                                                                                                                                                                                                                                                                                                                                                |                                                            |  |  |
|                                                                                                                                                                                                                                                                                                                                                                                                                                                                                                                                                                                                                                                                                                                                                                                                                                                                                                                                                                                                                                                                                                                                                                                                                   |                                                            |  |  |
|                                                                                                                                                                                                                                                                                                                                                                                                                                                                                                                                                                                                                                                                                                                                                                                                                                                                                                                                                                                                                                                                                                                                                                                                                   |                                                            |  |  |
| 287 34246 Clip, Ground wire (Use as required)                                                                                                                                                                                                                                                                                                                                                                                                                                                                                                                                                                                                                                                                                                                                                                                                                                                                                                                                                                                                                                                                                                                                                                     |                                                            |  |  |
| 331A 34346 Decal, Instruction                                                                                                                                                                                                                                                                                                                                                                                                                                                                                                                                                                                                                                                                                                                                                                                                                                                                                                                                                                                                                                                                                                                                                                                     |                                                            |  |  |
| 332 30547A Contact Assy., Breaker                                                                                                                                                                                                                                                                                                                                                                                                                                                                                                                                                                                                                                                                                                                                                                                                                                                                                                                                                                                                                                                                                                                                                                                 |                                                            |  |  |
| 333 30548B Condenser                                                                                                                                                                                                                                                                                                                                                                                                                                                                                                                                                                                                                                                                                                                                                                                                                                                                                                                                                                                                                                                                                                                                                                                              |                                                            |  |  |
| 334 631021 Inlet Needle, Seat & Clip Assy.                                                                                                                                                                                                                                                                                                                                                                                                                                                                                                                                                                                                                                                                                                                                                                                                                                                                                                                                                                                                                                                                                                                                                                        | na 100                                                     |  |  |
| 336 631920 Carburetor (Incl. 75) (Refer to Division 5, Section A, pa<br>for breakdown)                                                                                                                                                                                                                                                                                                                                                                                                                                                                                                                                                                                                                                                                                                                                                                                                                                                                                                                                                                                                                                                                                                                            | je 138                                                     |  |  |
| 337 611043 Magneto (w/ring gear) NOTE: The complete magneto                                                                                                                                                                                                                                                                                                                                                                                                                                                                                                                                                                                                                                                                                                                                                                                                                                                                                                                                                                                                                                                                                                                                                       |                                                            |  |  |
| available as an assembly. The magneto number is sho<br>reference purposes only. Order component parts<br>individually, as show in parts list. (Refer to Division 3,<br>Section B, page 39 for breakdown)                                                                                                                                                                                                                                                                                                                                                                                                                                                                                                                                                                                                                                                                                                                                                                                                                                                                                                                                                                                                          | individually, as show in parts list. (Refer to Division 3, |  |  |
| 338590473Rewind Starter (Refer to Division 5, Section C, page 29<br>breakdown)                                                                                                                                                                                                                                                                                                                                                                                                                                                                                                                                                                                                                                                                                                                                                                                                                                                                                                                                                                                                                                                                                                                                    | for                                                        |  |  |
| 343 33239A Gasket Set (Incl. items marked*)                                                                                                                                                                                                                                                                                                                                                                                                                                                                                                                                                                                                                                                                                                                                                                                                                                                                                                                                                                                                                                                                                                                                                                       |                                                            |  |  |