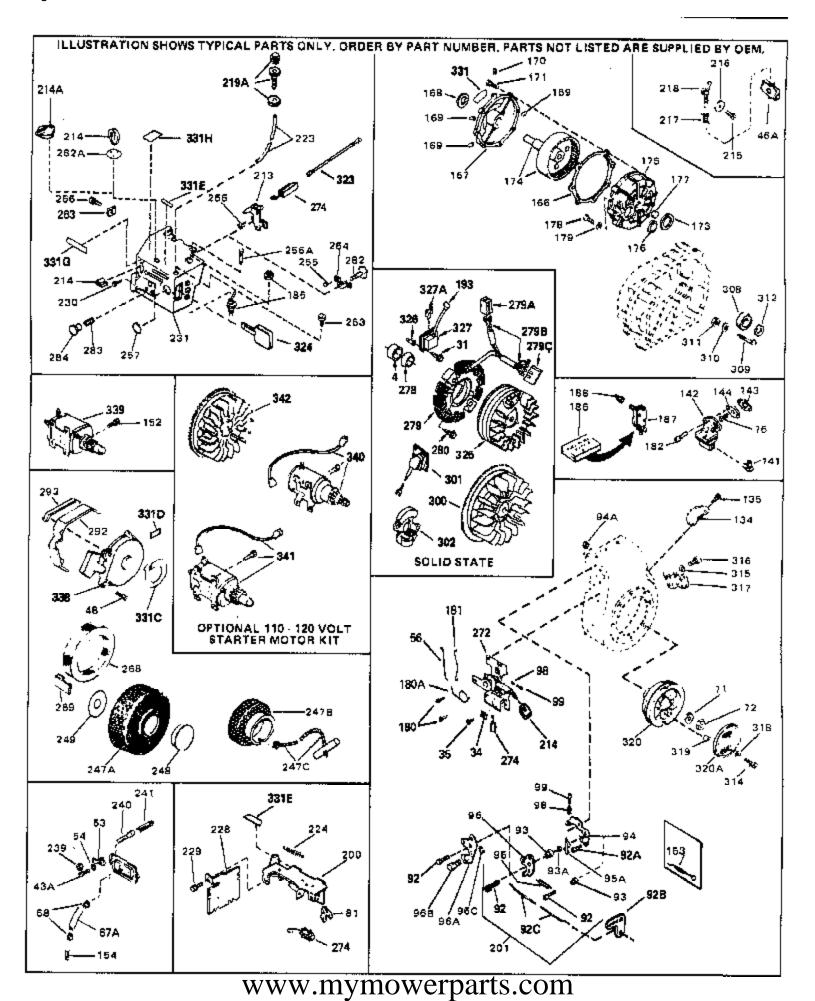

## www.mymowerparts.com

For Discount Tecumseh Engine Parts Call 606-678-9623 or 606-561-4983

Page 5 of 8

Engine Parts List #2

## For Discount Tecumseh Engine Parts Call 606-678-9623 or 606-561-4983 $_{\rm Page~6~of~8}$ Engine Parts List #2

| Ref # | Part Number Qty | Description                                                                                                                                                                                                                                                                                                  |
|-------|-----------------|--------------------------------------------------------------------------------------------------------------------------------------------------------------------------------------------------------------------------------------------------------------------------------------------------------------|
|       | 650489          | Screw, 1/4-20 x 5/8"                                                                                                                                                                                                                                                                                         |
|       | 27793           | Clip, Conduit (Use as required)                                                                                                                                                                                                                                                                              |
|       | 28942           | Screw, 10-32 x 3/8" (Use as required)                                                                                                                                                                                                                                                                        |
|       | 650128          | Screw, 10-24 x 1/2"                                                                                                                                                                                                                                                                                          |
|       | 29716           | Screw, 1/4-28 x 7/16"                                                                                                                                                                                                                                                                                        |
|       | 34662           | Link, Throttle                                                                                                                                                                                                                                                                                               |
|       | 650815          | Washer, Belleville                                                                                                                                                                                                                                                                                           |
|       | 8116            | Nut, Hex                                                                                                                                                                                                                                                                                                     |
|       | 31342           | Spring, Compression                                                                                                                                                                                                                                                                                          |
|       | 650549          | Screw, 5-40 x 7/16"                                                                                                                                                                                                                                                                                          |
|       | 33013           | Cover, Bubble                                                                                                                                                                                                                                                                                                |
|       | 650760          | Screw, 8-32 x 3/8"                                                                                                                                                                                                                                                                                           |
|       | 34663           | Spring, Speed control                                                                                                                                                                                                                                                                                        |
|       | 650821          | Screw, 10-32 x 1/2"                                                                                                                                                                                                                                                                                          |
|       | 34661           | Link, Governor                                                                                                                                                                                                                                                                                               |
| 193   | 610118          | Cover, Spark plug (Use as required)                                                                                                                                                                                                                                                                          |
| 214A  | 35438           | Knob, Control                                                                                                                                                                                                                                                                                                |
| 223   | 32180C          | Line, Primer                                                                                                                                                                                                                                                                                                 |
| 224   | 30826           | Spring, Extension                                                                                                                                                                                                                                                                                            |
| 230   | 650257          | Screw, 8-32 x 5/16"                                                                                                                                                                                                                                                                                          |
| 231   | 34672           | Cover, Carburetor                                                                                                                                                                                                                                                                                            |
| 254   | 32398           | Bracket, Choke                                                                                                                                                                                                                                                                                               |
| 255   | 28820           | Screw, 10-32 x 1/2"                                                                                                                                                                                                                                                                                          |
| 256   | 650760          | Screw, 8-32 x 3/8"                                                                                                                                                                                                                                                                                           |
| 256A  | 650765          | Screw, 10-32 x 1/2"                                                                                                                                                                                                                                                                                          |
| 263   | 650764          | Nut, "U" Type (Use as required)                                                                                                                                                                                                                                                                              |
| 272   | 34664           | Control Bracket (Incl. 98, 99, 180A & 274)                                                                                                                                                                                                                                                                   |
| 274   | 610973          | Terminal Ass'y. (As req. on late prod uction)                                                                                                                                                                                                                                                                |
| 292   | 34127           | Guard Starter                                                                                                                                                                                                                                                                                                |
|       | 32576           | Seal, Snow guard                                                                                                                                                                                                                                                                                             |
| 338   | 590473          | Rewind Starter (Refer to Division 5, Section C, page 29 for                                                                                                                                                                                                                                                  |
|       |                 | breakdown)                                                                                                                                                                                                                                                                                                   |
| 340   | 33328D          | Starter Motor Kit (110-120 Volt) This 110-120 volt starter motor kit may have been added to this engine. It can be added only if cylinder hasdrilled and tapped starter mounting bosses and a ring gear flywheel (see#342). Refer to service number stamped on end cap of motor, or on decal, for identifica |
| 342   | 30811A          | Flywheel (Ring gear flywheel requiredon engines using 110-120 volt starter kits listed above)                                                                                                                                                                                                                |
| 342   | 611042          | Flywheel (Used on Type letters H and above) (Std. Point ignition) (Ring gear flywheel required on engines using 110-120 volt starter kits listed above)                                                                                                                                                      |
| 342   | 611085          | Flywheel (Minimum ring gear flywheel required on engines using 110-120 volt starter kits listed above) (Use with Solid State ignition)                                                                                                                                                                       |