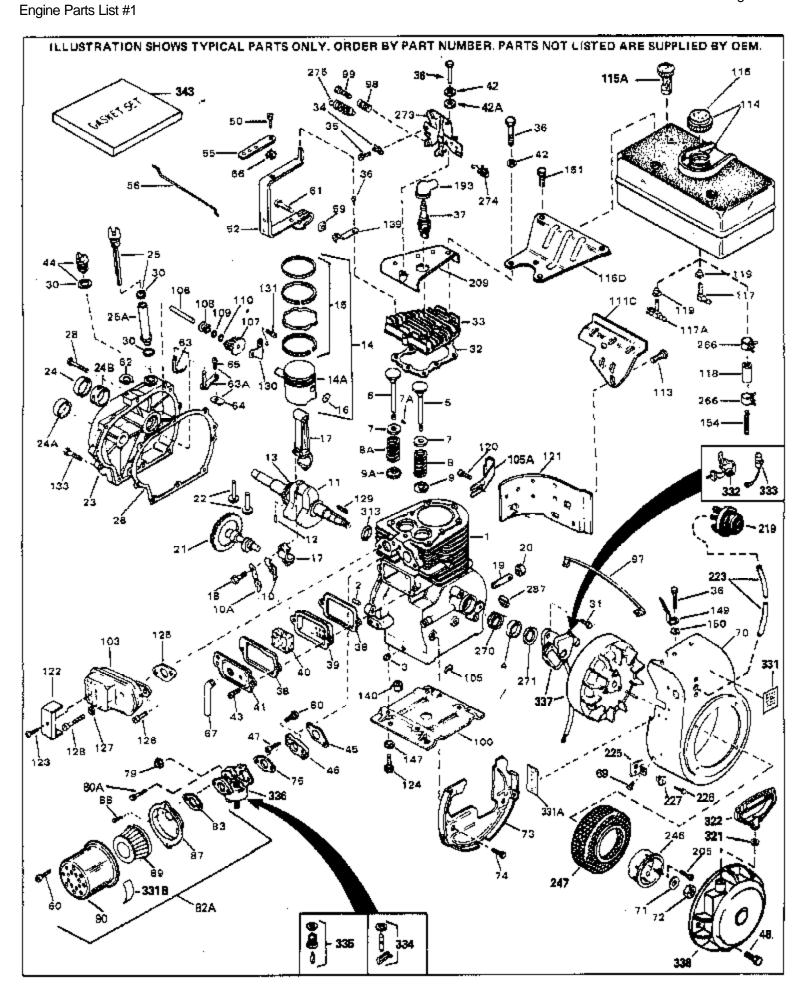

For Discount Tecumseh Engine Parts Call 606-678-9623 or 606-561-4983  $_{\mathrm{Page}\ 1}$  of 8

www.mymowerparts.com

| 7/0-13 | 01766        | ,       |
|--------|--------------|---------|
| Engine | <b>Parts</b> | List #1 |

| Ref # | Part Number Qty  | Description                                              |
|-------|------------------|----------------------------------------------------------|
|       | 32586C           | Cylinder (Incl. 2, 3, 4 & 76) (2-3/4" Bore)              |
|       | 27652            | Pin, Dowel                                               |
|       | 27642            | Plug, Oil drain                                          |
|       | 32630            | Seal, Oil                                                |
|       | 32783            | ·                                                        |
|       |                  | Intake Valve (Std.) (Incl. 9)                            |
|       | 32784            | Intake Valve (1/32" OS) (Incl. 9)                        |
|       | 27878A           | Exhaust Valve (Std.) (Incl. 9)                           |
|       | 27880A           | Exhaust Valve (1/32" OS) (Incl. 9)                       |
|       | 20810            | Pin, Valve spring retainer (Use as re quired)            |
|       | 27882            | Cap, Upper valve spring                                  |
|       | 27881            | Spring, Valve                                            |
|       | 27881            | Spring, Valve                                            |
|       | 32581            | Cap, Lower valve spring                                  |
|       | 32581            | Cap, Lower valve spring                                  |
| 10A   | 32590            | Plate, Lock & Oil dipper (This plate may be replaced by  |
|       |                  | 34242 oil dipper but 650662C screw must be used.)        |
| 10    | 34242            | Dipper, Oil                                              |
|       | 32587            | Crankshaft (Incl. 12 & 13)                               |
|       | 29783            | Crankshaft Gear Pin (Early production )                  |
|       | 27884            | Gear, Crankshaft (Used in early production) This gear is |
| 10    | 21004            | servicable onlywhen it is pinned to the crankshaft.      |
|       |                  | •                                                        |
|       | 32592B           | Piston & Pin Ass'y. (Std.)(2-3/4")(In cl.16)             |
|       | 32593B           | Piston & Pin Ass'y. (.010" OS) (Incl. 16)                |
|       | 32594B           | Piston & Pin Ass'y. (.020" OS) (Incl. 16)                |
| 14    | 34517            | Piston, Pin & Ring Set (Std.) (2-3/4" Bore)              |
| 14    | 34518            | Piston, Pin & Ring Set (.010" OS)                        |
| 14    | 34519            | Piston, Pin & Ring Set (.020" OS)                        |
| 15    | 32595            | Ring Set (Std.) (2-3/4" Bore)                            |
| 15    | 32596            | Ring Set (.010" OS)                                      |
| 15    | 32597            | Ring Set (.020" OS)                                      |
| 16    | 27888            | Ring, Piston pin retaining                               |
|       | 32591C           | Rod Assy., Connecting (Incl. 10 & 18)                    |
|       | 650662C          | Screw, Connecting rod (2 each)                           |
|       | 32115            | Camshaft (MCR)                                           |
|       | 34034            | Lifter, Valve                                            |
|       | 31303B           | Cover, Cylinder (Incl. 24, 106 & 279)                    |
|       | 31546            | Bushing, Crankshaft (Use as required)                    |
|       | 28427            | Seal, Oil                                                |
|       | 33893A           | Tube, Oil filler                                         |
|       | 34011A           | Dipstick, Oil (Incl. 30)                                 |
|       | 30684            | * Gasket, Cylinder cover                                 |
|       | 650488           | Screw, 1/4-20 x 1-1/4"                                   |
|       | 33590            | "O" Ring                                                 |
|       | 650489           | Screw, 1/4-20 x 5/8"                                     |
|       | 32631A           | * Gasket, Cylinder head                                  |
|       | 30938A           |                                                          |
|       | 27793            | Head, Cylinder Clip, Conduit (Use as required)           |
|       |                  |                                                          |
|       | 28942<br>650607A | Screw, 10-32 x 3/8" (Use as required)                    |
|       | 650697A          | Screw, 5/16-18 x 2-1/2" (Use as requi red)               |
|       | 650695A          | Screw, 5/16-18 x 2-1/4" (Use as required)                |
|       | 650694A          | Screw, 5/16-18 x 2" (Use as required)                    |
|       | 33636            | Resistor Spark Plug (RJ-8C)                              |
|       | 34251            | Resistor Spark Plug                                      |
|       | 27896A           | * Gasket, Breather cover                                 |
|       | 28423            | Body, Breather                                           |
|       | 28424            | Element, Breather                                        |
| 41    | 28425            | Cover, Valye spring                                      |

www.mymowerparts.com

| Ref # Part Number       | Qty Description                                                                            |
|-------------------------|--------------------------------------------------------------------------------------------|
| 42 26073                | Washer (Use as required)                                                                   |
| 42 650691               | Washer, Flat (Use as required)                                                             |
| 42A 650690              | Washer, Belleville (Use as required)                                                       |
| 43 650128               | Screw, 10-24 x 1/2"                                                                        |
| 45 27915A               | * Gasket, Intake                                                                           |
| 46 34712<br>47 30106    | Flange Carburetor                                                                          |
| 47 30196<br>48 29716    | Screw, 5/16-18 x 3/4"<br>Screw, 1/4-28 x 7/16"                                             |
| 50 650548               | Screw, 8-32 x 5/16"                                                                        |
| 52 33454                | Lever Assy., Governor                                                                      |
| 56 34662                | Link, Throttle                                                                             |
| 59 29216                | Nut, Lock, 10-32                                                                           |
| 61 29826                | Screw, 10-32 x 3/4"                                                                        |
| 62 29642                | Ring, Retaining                                                                            |
| 63A 30699C              | Rod Assy., Governor (Incl. 64 & 65)                                                        |
| 63 30699B               | Governor Rod Ass'y. (This one-piece governor rodis no longer                               |
|                         | used. It is replaced by 30699C ass'y.,Ref. no. 63A)                                        |
| 64 30700                | Yoke, Governor                                                                             |
| 65 650494               | Screw, 6-40 x 5/16"                                                                        |
| 66 29918                | Lockwasher, #8 E.T.                                                                        |
| 67 35350                | Tube, Breather                                                                             |
| 69 29747B               | Screw, 5/16-24 x 21/32"                                                                    |
| 70 35260                | Blower Housing (For electric starter)                                                      |
| 71 650815               | Washer, Belleville                                                                         |
| 72 8116                 | Nut, Hex                                                                                   |
| 73 29536                | Blower Housing Baffle (without electric starter knock-out) (Use as required)               |
| 73 35256A               | Blower Housing Baffle (with electric starter knock-out) (Use as required) (Point Ignition) |
| 74 650561               | Screw, 1/4-20 x 5/8"                                                                       |
| 75 31688A               | * Gasket, Carburetor                                                                       |
| 80A 650517              | Screw, 1/4-20 x 27/32"                                                                     |
| 82A 730164              | Air Cleaner Ass'y. (Incl. 60, 83, 87, 88, 89, 90A & 331B)                                  |
| <u> </u>                | (Use as required)                                                                          |
| 97 34240                | Ground Wire                                                                                |
| 98 31342                | Spring, Compression                                                                        |
| 99 650549               | Screw, 5-40 x 7/16"                                                                        |
| 100 29538               | Base, Engine mounting                                                                      |
| 103 32401               | Muffler                                                                                    |
| 106 31845               | Shaft, Mechanical governor                                                                 |
| 107 30591               | Gear Assy., Governor (Incl. 109)                                                           |
| 108 30588A              | Spool, Governor                                                                            |
| 109 30590A<br>110 29193 | Washer, Flat<br>Ring, Retaining                                                            |
| 111C 34158              | Bracket, Fuel tank                                                                         |
| 113 650561              | Screw, 1/4-20 x 5/8"                                                                       |
| 114 34186A              | Fuel Tank (Incl. 115 & 266) NOTE: These tanks were built                                   |
| 111 01100/1             | with different size fuel inlet openings. Tanks with the 1-3/16"                            |
|                         | I.D. opening use fuel cap 33032 or 34210. Tanks with the                                   |
|                         | 1-1/2" I.D. opening use fuel cap 35355 or 35650.                                           |
| 115 410144B             | Fuel Cap (White Plastic)(Std)(As requ ired)                                                |
| 115 33032               | Fuel Cap (Charcoal Plastic) (Spurt resistant, Low profile)                                 |
|                         | (Use as required)                                                                          |

## www.mymowerparts.com

| Ref# | Part Number Qty | Description                                                                                                                                                                                                                   |
|------|-----------------|-------------------------------------------------------------------------------------------------------------------------------------------------------------------------------------------------------------------------------|
| 115  | 34210           | Fuel Cap (Red Plastic) (Spurt resistant, High profile) (Use as                                                                                                                                                                |
|      |                 | required)                                                                                                                                                                                                                     |
| 115  | 35355           | Fuel Cap (Use as required)                                                                                                                                                                                                    |
|      | 34159           | Plate, Fuel tank mounting                                                                                                                                                                                                     |
|      | 32961           | Valve, Shut-off                                                                                                                                                                                                               |
|      | 29774           | Fuel Line (Braided 8-1/4" 21 cm)(Use as req.)                                                                                                                                                                                 |
|      | 30705           | Fuel Line (Braided 16") (41 cm) (Use as req.)                                                                                                                                                                                 |
|      | 30962           | Fuel Line (Braided 32") (81 cm) (Use as req.)                                                                                                                                                                                 |
|      | 650128          | Screw, 10-24 x 1/2" (Use as required)                                                                                                                                                                                         |
|      | 30622A          |                                                                                                                                                                                                                               |
|      |                 | Extension, Blower housing                                                                                                                                                                                                     |
|      | 650542          | Screw, 5/16-18 x 3/4"                                                                                                                                                                                                         |
|      | 27930A          | Gasket, Exhaust                                                                                                                                                                                                               |
|      | 30196           | Screw, 5/16-18 x 3/4"                                                                                                                                                                                                         |
|      | 26073           | Washer (Use as required)                                                                                                                                                                                                      |
|      | 650694A         | Screw, 5/16-18 x 2" (Use as required)                                                                                                                                                                                         |
|      | 32589           | Key, Flywheel                                                                                                                                                                                                                 |
|      | 31843A          | Bracket, Governor gear                                                                                                                                                                                                        |
|      | 650836          | Screw, 10-24 x 1/2"                                                                                                                                                                                                           |
|      | 650493          | Screw, 1/4-20 x 1-3/4"                                                                                                                                                                                                        |
|      | 30747           | Clip, Shorting                                                                                                                                                                                                                |
|      | 650665          | Screw, 1/4-15 x 7/8"                                                                                                                                                                                                          |
|      | 610118          | Cover, Spark plug (Use as required)                                                                                                                                                                                           |
|      | 650561          | Screw, 1/4-20 x 5/8" (Use as required )                                                                                                                                                                                       |
|      | 30939A          | Cover, Cylinder head                                                                                                                                                                                                          |
| 219  | 34814           | Primer Assy.                                                                                                                                                                                                                  |
|      | 32180C          | Line, Primer                                                                                                                                                                                                                  |
| 225  | 34126           | Bracket, Grommet mounting                                                                                                                                                                                                     |
| 226  | 650760          | Screw, 8-32 x 3/8"                                                                                                                                                                                                            |
| 227  | 28545           | Grommet                                                                                                                                                                                                                       |
| 246  | 32125           | Cup, Starter                                                                                                                                                                                                                  |
| 247  | 590417          | Screen, Starter cup                                                                                                                                                                                                           |
| 266  | 26460           | Clamp, Fuel line                                                                                                                                                                                                              |
| 270  | 31461           | Bushing, Crankshaft (Use as required)                                                                                                                                                                                         |
| 271  | 33876           | Gasket, Stator                                                                                                                                                                                                                |
| 274  | 610973          | Terminal Ass'y. (As req. on late prod uction)                                                                                                                                                                                 |
| 287  | 27275           | Clip, Hi-tension wire (Use as require d)                                                                                                                                                                                      |
| 287  | 34246           | Clip, Ground wire (Use as required)                                                                                                                                                                                           |
| 331A | 34346           | Decal, Instruction                                                                                                                                                                                                            |
| 332  | 30547A          | Contact Assy., Breaker                                                                                                                                                                                                        |
| 333  | 30548B          | Condenser                                                                                                                                                                                                                     |
| 334  | 631021          | Inlet Needle, Seat & Clip Assy.                                                                                                                                                                                               |
| 336  | 631920          | Carburetor (Incl. 75) (Refer to Division 5, Section A, page 138                                                                                                                                                               |
|      |                 | for breakdown)                                                                                                                                                                                                                |
| 337  | 610694A         | Magneto (w/ring gear for 110 volt sta rter) NOTE: The                                                                                                                                                                         |
|      |                 | complete magneto is not available as an assembly. The magneto number is shown for reference purposes only. Order component parts individually, as show in parts list. (Refer to Division 5, Section B, page 24 for breakdown) |
| 338  | 590473          | Rewind Starter (Refer to Division 5, Section C, page 29 for breakdown)                                                                                                                                                        |
| 343  | 33239A          | Gasket Set (Incl. items marked*)                                                                                                                                                                                              |