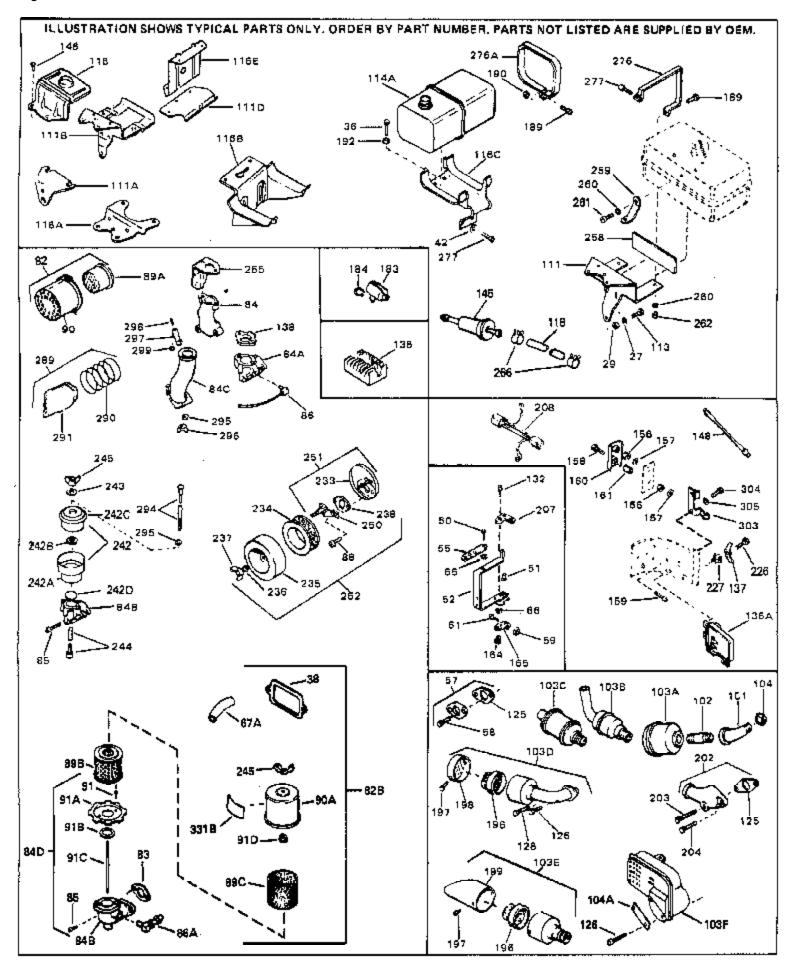

For Discount Tecumseh Engine Parts Call 606-678-9623 or 606-561-4983

Page 7 of 8

Engine Parts List #3

www.mymowerparts.com

## For Discount Tecumseh Engine Parts Call 606-678-9623 or 606-561-4983 $\,$ Page 8 of 8 Engine Parts List #3

| Ref # | Part Number | Qty | Description                                                    |
|-------|-------------|-----|----------------------------------------------------------------|
| 27    | 27513       |     | Lockwasher, 1/4" (Use as required)                             |
| 36    | 650697A     |     | Screw, 5/16-18 x 2-1/2" (Use as requi red)                     |
| 36    | 650695A     |     | Screw, 5/16-18 x 2-1/4" (Use as requi red)                     |
| 36    | 650694A     |     | Screw, 5/16-18 x 2" (Use as required)                          |
| 38    | 27896A      |     | * Gasket, Breather cover                                       |
| 42    | 26073       |     | Washer (Use as required)                                       |
| 42    | 650691      |     | Washer, Flat (Use as required)                                 |
| 50    | 650548      |     | Screw, 8-32 x 5/16"                                            |
| 51    | 30319       |     | Rivet, Split (Used in early productio n)                       |
| 52    | 33454       |     | Lever Assy., Governor                                          |
| 57    | 730130      |     | Exh.Adap.Kit (Incl. 58 & 125) (Use as req.)                    |
| 58    | 30196       |     | Screw, 5/16-18 x 3/4" (Use as require d)                       |
| 59    | 29216       |     | Nut, Lock, 10-32                                               |
| 61    | 29826       |     | Screw, 10-32 x 3/4"                                            |
| 66    | 29918       |     | Lockwasher, #8 E.T.                                            |
| 82B   | 730561      |     | Air cleaner kit (Incl. 38, 67A, 83, 84B, 85,89B, 89C, 90A, 91, |
|       |             |     | 91A, 91B, 91C, 91D, 245 & 331B) (Use only on engines with      |
|       |             |     | an externally vented fully adjustable carburetor)              |
| 82    | 730127      |     | Air Cleaner Ass'y. (Incl. 60, 83, 87, 88, 89A, 90, 238 &       |
| 02    | 130121      |     | 331B) (Use as required)                                        |
|       |             |     | , ,                                                            |
| 84D   | 34819       |     | Air Cleaner Elbow (Incl. 84B, 86A, 91, 91A, 91B & 91C) (Use    |
|       |             |     | in 730561 assembly only) NOTE: 130010 thru 10C & 11            |
|       |             |     | used in early production only.                                 |
| 103E  | 391026      |     | Opt. Spark Arrest Muffler (Incl.196,1 97,199)                  |
|       | 650561      |     | Screw, 1/4-20 x 5/8"                                           |
|       | 29774       |     | Fuel Line (Braided 8-1/4" 21 cm)(Use as req.)                  |
|       | 30705       |     | Fuel Line (Braided 16") (41 cm) (Use as req.)                  |
| 118   | 30962       |     | Fuel Line (Braided 32") (81 cm) (Use as req.)                  |
| 125   | 27930A      |     | Gasket, Exhaust                                                |
| 126   | 30196       |     | Screw, 5/16-18 x 3/4"                                          |
| 128   | 650694A     |     | Screw, 5/16-18 x 2" (Use as required)                          |
| 132   | 650548      |     | Screw, 8-32 x 5/16" (Early production )                        |
| 148   | 34067       |     | Wire Assy., Alternator adapter (4-1/4 ")                       |
| 148   | 34069       |     | Wire Assy., Alternator adapter (6-3/4 ")                       |
| 164   | 30322       |     | Nut & Lockwasher (Early Prod. Only)                            |
| 165   | 29916       |     | Clamp, Governor lever (Early Prod. On ly)                      |
| 202   | 31288       |     | Exh. Adaptor Kit (Incl.125,203,204) ( As req.)                 |
| 203   | 650697A     |     | Screw, 5/16-18 x 2-1/2" (Use as requi red)                     |
| 204   | 6021A       |     | Screw, 5/16-18 x 1-1/2" (Use as requi red)                     |
| 226   | 650760      |     | Screw, 8-32 x 3/8"                                             |
| 227   | 28545       |     | Grommet                                                        |
| 266   | 26460       |     | Clamp, Fuel line                                               |
|       |             |     |                                                                |