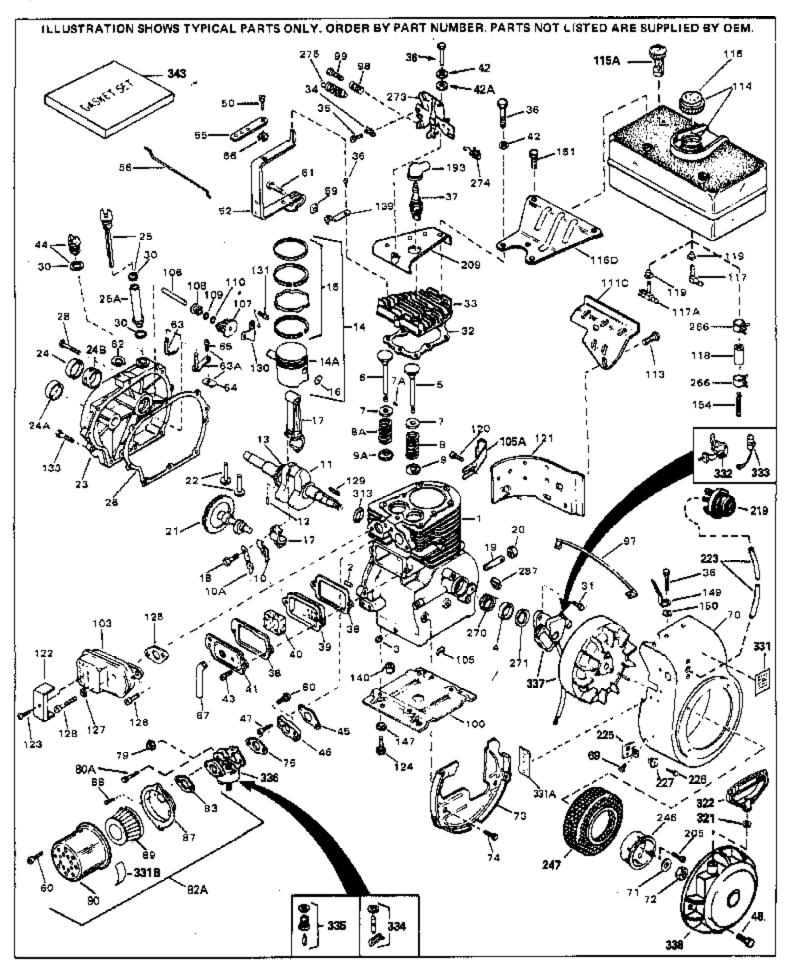

For Discount Tecumseh Engine Parts Call 606-678-9623 or 606-561-4983

Page 1 of 8

Engine Parts List #1

www.mymowerparts.com

| D-C"                 | Port Number                  | Dhy Description                                                                       |
|----------------------|------------------------------|---------------------------------------------------------------------------------------|
|                      | Part Number (                | Qty Description  Cylinder (Incl. 2, 3, 4 & 76) (2-3/4" Bore)                          |
|                      | 27652                        | Pin, Dowel                                                                            |
|                      | 27642                        | Plug, Oil drain                                                                       |
|                      | 32630                        | Seal, Oil                                                                             |
|                      | 32783                        | Intake Valve (Std.) (Incl. 9)                                                         |
|                      | 32784                        | Intake Valve (1/32" OS) (Incl. 9)                                                     |
| 6                    | 27878A                       | Exhaust Valve (Std.) (Incl. 9)                                                        |
| 6                    | 27880A                       | Exhaust Valve (1/32" OS) (Incl. 9)                                                    |
|                      | 20810                        | Pin, Valve spring retainer (Use as re quired)                                         |
|                      | 27882                        | Cap, Upper valve spring                                                               |
|                      | 27881                        | Spring, Valve                                                                         |
|                      | 27881                        | Spring, Valve                                                                         |
|                      | 32581                        | Cap, Lower valve spring                                                               |
|                      | 32581<br>34242               | Cap, Lower valve spring<br>Dipper, Oil                                                |
|                      | 32590                        | Plate, Lock & Oil dipper (This plate may be replaced by                               |
| 10/1                 | 02000                        | 34242 oil dipper but 650662C screw must be used.)                                     |
| 11                   | 32587                        | Crankshaft (Incl. 12 & 13)                                                            |
|                      | 29783                        | Crankshaft Gear Pin (Early production )                                               |
| 13                   | 27884                        | Gear, Crankshaft (Used in early production) This gear is                              |
|                      |                              | servicable onlywhen it is pinned to the crankshaft.                                   |
|                      | 32592B                       | Piston & Pin Ass'y. (Std.)(2-3/4")(In cl.16)                                          |
|                      | 32593B                       | Piston & Pin Ass'y. (.010" OS) (Incl. 16)                                             |
|                      | 32594B<br>34517              | Piston & Pin Ass'y. (.020" OS) (Incl. 16) Piston, Pin & Ring Set (Std.) (2-3/4" Bore) |
|                      | 34518                        | Piston, Pin & Ring Set (3id.) (2-3/4 Bore)                                            |
|                      | 34519                        | Piston, Pin & Ring Set (.020" OS)                                                     |
|                      | 32595                        | Ring Set (Std.) (2-3/4" Bore)                                                         |
|                      | 32596                        | Ring Set (.010" OS)                                                                   |
|                      | 32597                        | Ring Set (.020" OS)                                                                   |
|                      | 27888                        | Ring, Piston pin retaining                                                            |
|                      | 32591C                       | Rod Assy., Connecting (Incl. 10 & 18)                                                 |
|                      | 650662C                      | Screw, Connecting rod (2 each)                                                        |
|                      | 32115<br>34034               | Camshaft (MCR)                                                                        |
|                      | 31303B                       | Lifter, Valve<br>Cover, Cylinder (Incl. 24, 106 & 279)                                |
|                      | 28427                        | Seal, Oil                                                                             |
|                      | 31546                        | Bushing, Crankshaft (Use as required)                                                 |
|                      | 34011A                       | Dipstick, Oil (Incl. 30)                                                              |
|                      | 33893A                       | Tube, Oil filler                                                                      |
| 26                   | 30684                        | * Gasket, Cylinder cover                                                              |
|                      | 650488                       | Screw, 1/4-20 x 1-1/4"                                                                |
|                      | 33590                        | "O" Ring                                                                              |
|                      | 650489                       | Screw, 1/4-20 x 5/8"                                                                  |
|                      | 32631A                       | * Gasket, Cylinder head                                                               |
|                      | 30938A<br>27793              | Head, Cylinder<br>Clip, Conduit (Use as required)                                     |
|                      | 28942                        | Screw, 10-32 x 3/8" (Use as required)                                                 |
|                      | 650697A                      | Screw, 5/16-18 x 2-1/2" (Use as required)                                             |
|                      | 650695A                      | Screw, 5/16-18 x 2-1/4" (Use as requi red)                                            |
|                      | 650694A                      | Screw, 5/16-18 x 2" (Use as required)                                                 |
|                      | 33636                        | Resistor Spark Plug (RJ-8C)                                                           |
| 37                   | 34251                        | Resistor Spark Plug                                                                   |
|                      | 27896A                       | * Gasket, Breather cover                                                              |
|                      | 28423                        | Body, Breather                                                                        |
|                      | 28424                        | Element, Breather                                                                     |
| 41                   | 28425 <b>W/W/W/ 100/100/</b> | Cover, Valve spring                                                                   |
| www.mymowerparts.com |                              |                                                                                       |

| 42A<br>42<br>43<br>45<br>46<br>47<br>48<br>50<br>52<br>56<br>59<br>61<br>62 | Part Number 650690 26073 650691 650128 27915A 34712 30196 29716 650548 33454 34662 29216 29826 29826 29642 30699B      | Qty | Description  Washer, Belleville (Use as required)  Washer (Use as required)  Washer, Flat (Use as required)  Screw, 10-24 x 1/2"  * Gasket, Intake  Flange Carburetor  Screw, 5/16-18 x 3/4"  Screw, 1/4-28 x 7/16"  Screw, 8-32 x 5/16"  Lever Assy., Governor  Link, Throttle  Nut, Lock, 10-32  Screw, 10-32 x 3/4"  Ring, Retaining  Governor Rod Ass'y. (This one-piece governor rodis no longer used. It is replaced by 30699C ass'y.,Ref. no. 63A)             |
|-----------------------------------------------------------------------------|------------------------------------------------------------------------------------------------------------------------|-----|-----------------------------------------------------------------------------------------------------------------------------------------------------------------------------------------------------------------------------------------------------------------------------------------------------------------------------------------------------------------------------------------------------------------------------------------------------------------------|
| 64<br>65<br>66<br>67<br>69<br>70<br>71<br>72                                | 30699C<br>30700<br>650494<br>29918<br>35350<br>29747B<br>32158E<br>650815<br>8116<br>29536                             |     | Rod Assy., Governor (Incl. 64 & 65) Yoke, Governor Screw, 6-40 x 5/16" Lockwasher, #8 E.T. Tube, Breather Screw, 5/16-24 x 21/32" Blower Housing (For elec.star.)(Incl. 134,135) Washer, Belleville Nut, Hex Blower Housing Baffle (without electric starter knock-out) (Use as required)                                                                                                                                                                             |
| 73                                                                          | 35256A                                                                                                                 |     | Blower Housing Baffle (with electric starter knock-out) (Use as required) (Point Ignition)                                                                                                                                                                                                                                                                                                                                                                            |
| 75<br>80A                                                                   | 650561<br>31688A<br>650517<br>730164                                                                                   |     | Screw, 1/4-20 x 5/8"  * Gasket, Carburetor Screw, 1/4-20 x 27/32" Air Cleaner Ass'y. (Incl. 60, 83, 87, 88, 89, 90A & 331B) (Use as required)                                                                                                                                                                                                                                                                                                                         |
| 98<br>99<br>100<br>103<br>106<br>107<br>108<br>109<br>110<br>111C<br>113    | 34240<br>31342<br>650549<br>29538<br>32401<br>31845<br>30591<br>30588A<br>30590A<br>29193<br>34158<br>650561<br>34186A |     | Ground Wire Spring, Compression Screw, 5-40 x 7/16" Base, Engine mounting Muffler Shaft, Mechanical governor Gear Assy., Governor (Incl. 109) Spool, Governor Washer, Flat Ring, Retaining Bracket, Fuel tank Screw, 1/4-20 x 5/8" Fuel Tank (Incl. 115 & 266) NOTE: These tanks were built with different size fuel inlet openings. Tanks with the 1-3/16" I.D. opening use fuel cap 33032 or 34210. Tanks with the 1-1/2" I.D. opening use fuel cap 35355 or 35650. |
|                                                                             | 410144B<br>33032                                                                                                       |     | Fuel Cap (White Plastic)(Std)(As requ ired) Fuel Cap (Charcoal Plastic) (Spurt resistant, Low profile) (Use as required)                                                                                                                                                                                                                                                                                                                                              |

## www.mymowerparts.com

|      |         | Description                                                                                                                                                                                                                                                                         |
|------|---------|-------------------------------------------------------------------------------------------------------------------------------------------------------------------------------------------------------------------------------------------------------------------------------------|
| 115  | 34210   | Fuel Cap (Red Plastic) (Spurt resistant, High profile) (Use as                                                                                                                                                                                                                      |
|      |         | required)                                                                                                                                                                                                                                                                           |
| 115  | 35355   | Fuel Cap (Use as required)                                                                                                                                                                                                                                                          |
| 116D | 34159   | Plate, Fuel tank mounting                                                                                                                                                                                                                                                           |
| 117A | 32961   | Valve, Shut-off                                                                                                                                                                                                                                                                     |
| 118  | 29774   | Fuel Line (Braided 8-1/4" 21 cm)(Use as req.)                                                                                                                                                                                                                                       |
| 118  | 30705   | Fuel Line (Braided 16") (41 cm) (Use as req.)                                                                                                                                                                                                                                       |
| 118  | 30962   | Fuel Line (Braided 32") (81 cm) (Use as req.)                                                                                                                                                                                                                                       |
| 120  | 650128  | Screw, 10-24 x 1/2" (Use as required)                                                                                                                                                                                                                                               |
| 121  | 30622A  | Extension, Blower housing                                                                                                                                                                                                                                                           |
| 124  | 650542  | Screw, 5/16-18 x 3/4"                                                                                                                                                                                                                                                               |
| 125  | 27930A  | Gasket, Exhaust                                                                                                                                                                                                                                                                     |
| 126  | 30196   | Screw, 5/16-18 x 3/4"                                                                                                                                                                                                                                                               |
| 127  | 26073   | Washer (Use as required)                                                                                                                                                                                                                                                            |
| 128  | 650694A | Screw, 5/16-18 x 2" (Use as required)                                                                                                                                                                                                                                               |
| 129  | 32589   | Key, Flywheel                                                                                                                                                                                                                                                                       |
| 130  | 31843A  | Bracket, Governor gear                                                                                                                                                                                                                                                              |
| 131  | 650836  | Screw, 10-24 x 1/2"                                                                                                                                                                                                                                                                 |
| 133  | 650493  | Screw, 1/4-20 x 1-3/4"                                                                                                                                                                                                                                                              |
| 149  | 30747   | Clip, Shorting                                                                                                                                                                                                                                                                      |
| 151  | 650665  | Screw, 1/4-15 x 7/8"                                                                                                                                                                                                                                                                |
| 193  | 610118  | Cover, Spark plug (Use as required)                                                                                                                                                                                                                                                 |
| 205  | 650561  | Screw, 1/4-20 x 5/8" (Use as required )                                                                                                                                                                                                                                             |
| 209  | 30939A  | Cover, Cylinder head                                                                                                                                                                                                                                                                |
| 223  | 32180C  | Line, Primer                                                                                                                                                                                                                                                                        |
| 225  | 34126   | Bracket, Grommet mounting                                                                                                                                                                                                                                                           |
| 226  | 650760  | Screw, 8-32 x 3/8"                                                                                                                                                                                                                                                                  |
| 227  | 28545   | Grommet                                                                                                                                                                                                                                                                             |
| 246  | 32125   | Cup, Starter                                                                                                                                                                                                                                                                        |
| 247  | 590417  | Screen, Starter cup                                                                                                                                                                                                                                                                 |
| 266  | 26460   | Clamp, Fuel line                                                                                                                                                                                                                                                                    |
| 270  | 31461   | Bushing, Crankshaft (Use as required)                                                                                                                                                                                                                                               |
| 271  | 33876   | Gasket, Stator                                                                                                                                                                                                                                                                      |
| 274  | 610973  | Terminal Ass'y. (As req. on late prod uction)                                                                                                                                                                                                                                       |
| 287  | 27275   | Clip, Hi-tension wire (Use as require d)                                                                                                                                                                                                                                            |
| 287  | 34246   | Clip, Ground wire (Use as required)                                                                                                                                                                                                                                                 |
| 331A | 34346   | Decal, Instruction                                                                                                                                                                                                                                                                  |
| 332  | 30547A  | Contact Assy., Breaker                                                                                                                                                                                                                                                              |
| 333  | 30548B  | Condenser                                                                                                                                                                                                                                                                           |
| 334  | 631021  | Inlet Needle, Seat & Clip Assy.                                                                                                                                                                                                                                                     |
| 336  | 631920  | Carburetor (Incl. 75) (Refer to Division 5, Section A, page 138                                                                                                                                                                                                                     |
|      |         | for breakdown)                                                                                                                                                                                                                                                                      |
| 337  | 610694A | Magneto (w/ring gear for 110 volt sta rter) NOTE: The complete magneto is not available as an assembly. The magneto number is shown for reference purposes only. Order component parts individually, as show in parts list. (Refer to Division 5, Section B, page 24 for breakdown) |
| 338  | 590473  | Rewind Starter (Refer to Division 5, Section C, page 29 for breakdown)                                                                                                                                                                                                              |
| 343  | 33239A  | Gasket Set (Incl. items marked*)                                                                                                                                                                                                                                                    |

For Discount Tecumseh Engine Parts Call 606-678-9623 or 606-561-4983

Page 5 of 8

Engine Parts List #2