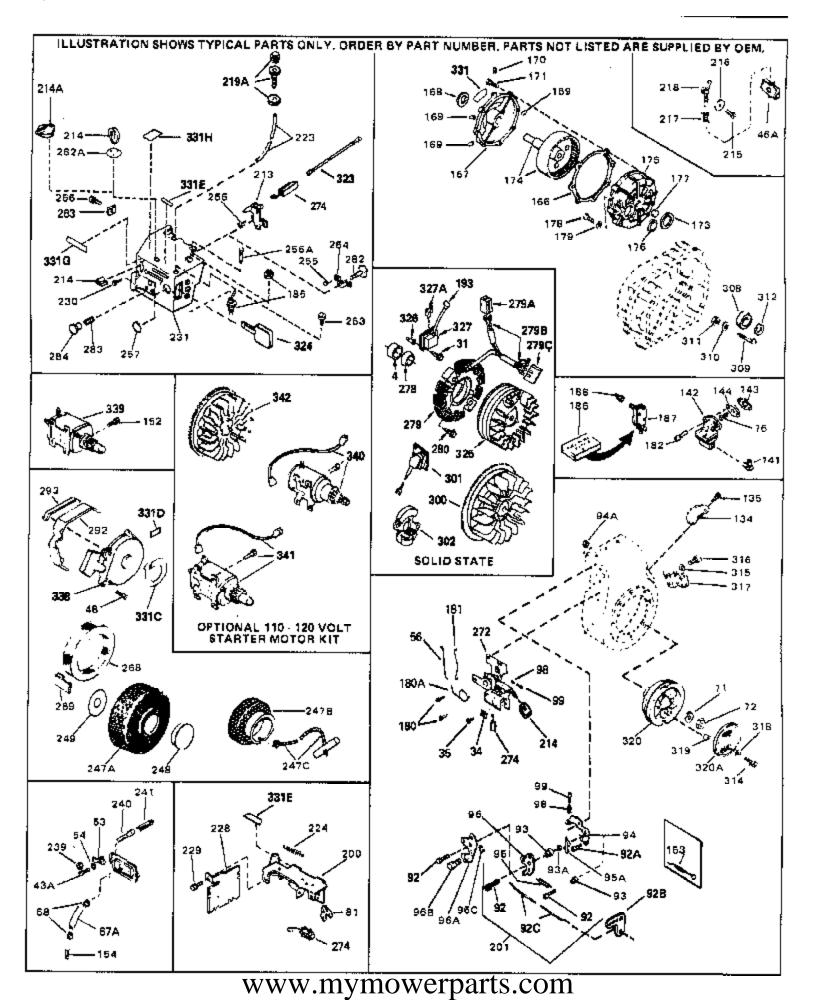

For Discount Tecumseh Engine Parts Call 606-678-9623 or 606-561-4983

Page 5 of 8

Engine Parts List #2

## For Discount Tecumseh Engine Parts Call 606-678-9623 or 606-561-4983 $_{\rm Page~6~of~8}$ Engine Parts List #2

| Ref # | Part Number Qty | Description                                                                                                                                                                                                                                                                                                  |
|-------|-----------------|--------------------------------------------------------------------------------------------------------------------------------------------------------------------------------------------------------------------------------------------------------------------------------------------------------------|
|       | 650489          | Screw, 1/4-20 x 5/8"                                                                                                                                                                                                                                                                                         |
|       | 27793           | Clip, Conduit (Use as required)                                                                                                                                                                                                                                                                              |
|       | 28942           | Screw, 10-32 x 3/8" (Use as required)                                                                                                                                                                                                                                                                        |
|       | 650128          | Screw, 10-24 x 1/2"                                                                                                                                                                                                                                                                                          |
|       | 29716           | Screw, 1/4-28 x 7/16"                                                                                                                                                                                                                                                                                        |
|       | 34662           | Link, Throttle                                                                                                                                                                                                                                                                                               |
|       |                 | ·                                                                                                                                                                                                                                                                                                            |
|       | 650815          | Washer, Belleville                                                                                                                                                                                                                                                                                           |
|       | 8116            | Nut, Hex                                                                                                                                                                                                                                                                                                     |
|       | 31342           | Spring, Compression                                                                                                                                                                                                                                                                                          |
|       | 650549          | Screw, 5-40 x 7/16"                                                                                                                                                                                                                                                                                          |
|       | 33013           | Cover, Bubble                                                                                                                                                                                                                                                                                                |
|       | 650760          | Screw, 8-32 x 3/8"                                                                                                                                                                                                                                                                                           |
|       | 650821          | Screw, 10-32 x 1/2"                                                                                                                                                                                                                                                                                          |
|       | 34663           | Spring, Speed control                                                                                                                                                                                                                                                                                        |
| 181   | 34661           | Link, Governor                                                                                                                                                                                                                                                                                               |
| 193   | 610118          | Cover, Spark plug (Use as required)                                                                                                                                                                                                                                                                          |
| 214A  | 35438           | Knob, Control                                                                                                                                                                                                                                                                                                |
| 219A  | 570629A         | Primer Assy.                                                                                                                                                                                                                                                                                                 |
| 223   | 32180C          | Line, Primer                                                                                                                                                                                                                                                                                                 |
| 224   | 30826           | Spring, Extension                                                                                                                                                                                                                                                                                            |
|       | 650257          | Screw, 8-32 x 5/16"                                                                                                                                                                                                                                                                                          |
|       | 34672           | Cover, Carburetor                                                                                                                                                                                                                                                                                            |
|       | 32398           | Bracket, Choke                                                                                                                                                                                                                                                                                               |
|       | 28820           | Screw, 10-32 x 1/2"                                                                                                                                                                                                                                                                                          |
|       | 650760          | Screw, 8-32 x 3/8"                                                                                                                                                                                                                                                                                           |
|       | 650765          | Screw, 10-32 x 1/2"                                                                                                                                                                                                                                                                                          |
|       | 650764          | Nut, "U" Type (Use as required)                                                                                                                                                                                                                                                                              |
|       | 34664           | Control Bracket (Incl. 98, 99, 180A & 274)                                                                                                                                                                                                                                                                   |
|       | 610973          | · · · · · · · · · · · · · · · · · · ·                                                                                                                                                                                                                                                                        |
|       |                 | Terminal Ass'y. (As req. on late prod uction)                                                                                                                                                                                                                                                                |
|       | 34127           | Guard Starter                                                                                                                                                                                                                                                                                                |
|       | 32576           | Seal, Snow guard                                                                                                                                                                                                                                                                                             |
| 338   | 590473          | Rewind Starter (Refer to Division 5, Section C, page 29 for                                                                                                                                                                                                                                                  |
|       |                 | breakdown)                                                                                                                                                                                                                                                                                                   |
| 340   | 33328D          | Starter Motor Kit (110-120 Volt) This 110-120 volt starter motor kit may have been added to this engine. It can be added only if cylinder hasdrilled and tapped starter mounting bosses and a ring gear flywheel (see#342). Refer to service number stamped on end cap of motor, or on decal, for identifica |
| 342   | 30811A          | Flywheel (Ring gear flywheel requiredon engines using 110-120 volt starter kits listed above)                                                                                                                                                                                                                |
| 342   | 611042          | Flywheel (Used on Type letters H and above) (Std. Point ignition) (Ring gear flywheel required on engines using 110-120 volt starter kits listed above)                                                                                                                                                      |
| 342   | 611085          | Flywheel (Minimum ring gear flywheel required on engines using 110-120 volt starter kits listed above) (Use withSolid State ignition)                                                                                                                                                                        |