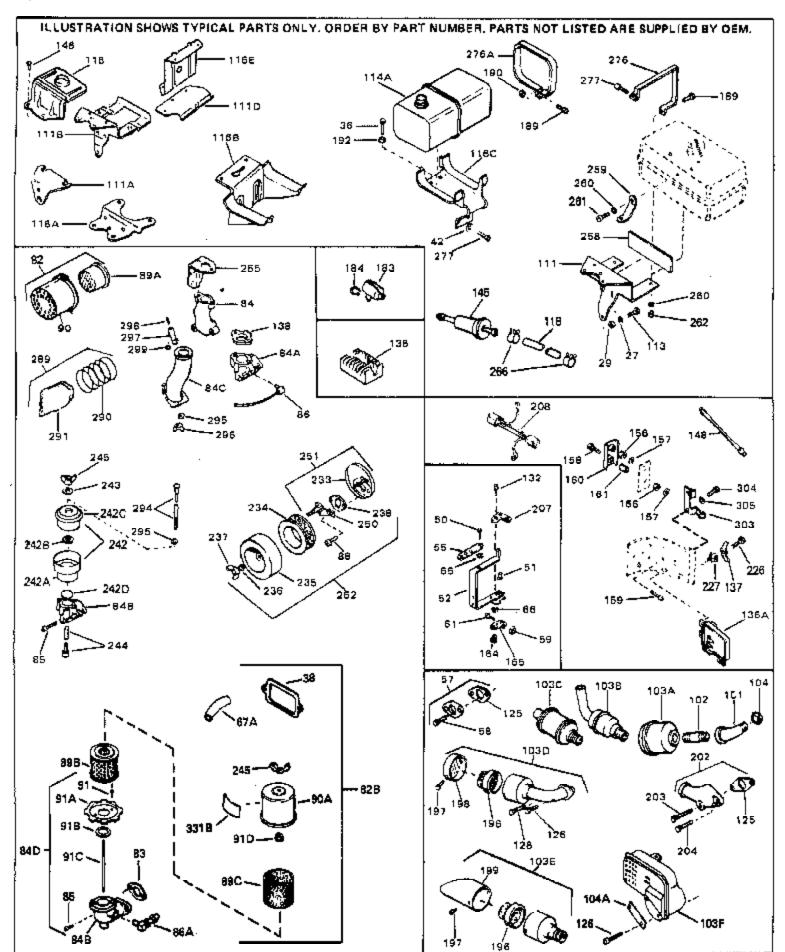

For Discount Tecumseh Engine Parts Call 606-678-9623 or 606-561-4983

Page 7 of 8

Engine Parts List #3

www.mymowerparts.com

## For Discount Tecumseh Engine Parts Call 606-678-9623 or 606-561-4983 $_{\rm Page~8~of~8}$ Engine Parts List #3

| Ref # | Part Number | Qty | Description                                                    |
|-------|-------------|-----|----------------------------------------------------------------|
| 27    | 27513       |     | Lockwasher, 1/4" (Use as required)                             |
| 36    | 650697A     |     | Screw, 5/16-18 x 2-1/2" (Use as requi red)                     |
| 36    | 650695A     |     | Screw, 5/16-18 x 2-1/4" (Use as requi red)                     |
| 36    | 650694A     |     | Screw, 5/16-18 x 2" (Use as required)                          |
| 38    | 27896A      |     | * Gasket, Breather cover                                       |
| 42    | 26073       |     | Washer (Use as required)                                       |
| 42    | 650691      |     | Washer, Flat (Use as required)                                 |
| 50    | 650548      |     | Screw, 8-32 x 5/16"                                            |
| 51    | 30319       |     | Rivet, Split (Used in early productio n)                       |
| 52    | 33454       |     | Lever Assy., Governor                                          |
| 57    | 730130      |     | Exh.Adap.Kit (Incl. 58 & 125) (Use as req.)                    |
| 58    | 30196       |     | Screw, 5/16-18 x 3/4" (Use as require d)                       |
|       | 29216       |     | Nut, Lock, 10-32                                               |
|       | 29826       |     | Screw, 10-32 x 3/4"                                            |
| 66    | 29918       |     | Lockwasher, #8 E.T.                                            |
| 82B   | 730561      |     | Air cleaner kit (Incl. 38, 67A, 83, 84B, 85,89B, 89C, 90A, 91, |
|       |             |     | 91A, 91B, 91C, 91D, 245 & 331B) (Use only on engines with      |
|       |             |     | an externally vented fully adjustable carburetor)              |
| 00    | 720427      |     | • • •                                                          |
| 82    | 730127      |     | Air Cleaner Ass'y. (Incl. 60, 83, 87, 88, 89A, 90, 238 &       |
|       |             |     | 331B) (Use as required)                                        |
| 84D   | 34819       |     | Air Cleaner Elbow (Incl. 84B, 86A, 91, 91A, 91B & 91C) (Use    |
|       |             |     | in 730561 assembly only) NOTE: 130010 thru 10C & 11            |
|       |             |     | used in early production only.                                 |
| 103E  | 391026      |     | Opt. Spark Arrest Muffler (Incl.196,1 97,199)                  |
|       | 650561      |     | Screw, 1/4-20 x 5/8"                                           |
|       | 29774       |     | Fuel Line (Braided 8-1/4" 21 cm)(Use as req.)                  |
|       | 30705       |     | Fuel Line (Braided 16") (41 cm) (Use as req.)                  |
|       | 30962       |     | Fuel Line (Braided 32") (81 cm) (Use as req.)                  |
|       | 27930A      |     | Gasket, Exhaust                                                |
|       | 30196       |     | Screw, 5/16-18 x 3/4"                                          |
|       | 650694A     |     | Screw, 5/16-18 x 2" (Use as required)                          |
|       | 650548      |     | Screw, 8-32 x 5/16" (Early production )                        |
|       | 34067       |     | Wire Assy., Alternator adapter (4-1/4 ")                       |
|       | 34069       |     | Wire Assy., Alternator adapter (6-3/4 ")                       |
|       | 30322       |     | Nut & Lockwasher (Early Prod. Only)                            |
|       | 29916       |     | Clamp, Governor lever (Early Prod. On ly)                      |
|       | 31288       |     | Exh. Adaptor Kit (Incl.125,203,204) ( As req.)                 |
|       | 650697A     |     | Screw, 5/16-18 x 2-1/2" (Use as requi red)                     |
|       | 6021A       |     | Screw, 5/16-18 x 1-1/2" (Use as requi red)                     |
|       | 650760      |     | Screw, 8-32 x 3/8"                                             |
|       | 28545       |     | Grommet                                                        |
|       | 26460       |     | Clamp, Fuel line                                               |
|       |             |     | 1, Hermin                                                      |