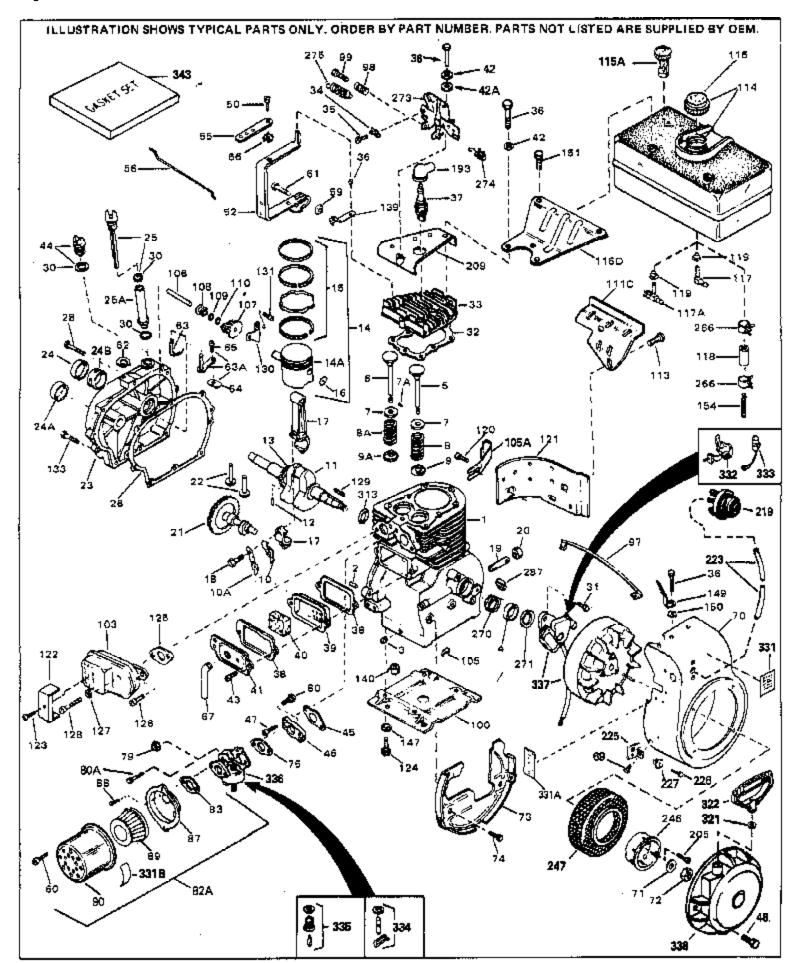

For Discount Tecumseh Engine Parts Call 606-678-9623 or 606-561-4983  $_{\mathrm{Page}\ 1}$  of 8

www.mymowerparts.com

| Ref # | Part Number Qty | Description                                              |
|-------|-----------------|----------------------------------------------------------|
| 1     | 32586C          | Cylinder (Incl. 2, 3, 4 & 76) (2-3/4" Bore)              |
| 2     | 27652           | Pin, Dowel                                               |
| 3     | 27642           | Plug, Oil drain                                          |
| 4     | 32630           | Seal, Oil                                                |
| 5     | 32783           | Intake Valve (Std.) (Incl. 9)                            |
|       | 32784           | Intake Valve (1/32" OS) (Incl. 9)                        |
|       | 27878A          | Exhaust Valve (Std.) (Incl. 9)                           |
|       | 27880A          | Exhaust Valve (1/32" OS) (Incl. 9)                       |
|       | 27882           | Cap, Upper valve spring                                  |
|       | 20810           | Pin, Valve spring retainer (Use as re quired)            |
|       | 27881           | Spring, Valve                                            |
|       | 27881           | Spring, Valve                                            |
|       | 32581           | Cap, Lower valve spring                                  |
|       | 32581           | Cap, Lower valve spring                                  |
|       | 32590           | Plate, Lock & Oil dipper (This plate may be replaced by  |
|       |                 | 34242 oil dipper but 650662C screw must be used.)        |
|       | 34242           | Dipper, Oil                                              |
|       | 32680A          | Crankshaft (Incl. 12 & 13)                               |
|       | 29783           | Crankshaft Gear Pin (Early production )                  |
| 13    | 27884           | Gear, Crankshaft (Used in early production) This gear is |
|       |                 | servicable onlywhen it is pinned to the crankshaft.      |
|       | 34517           | Piston, Pin & Ring Set (Std.) (2-3/4" Bore)              |
| 14    | 34518           | Piston, Pin & Ring Set (.010" OS)                        |
| 14    | 34519           | Piston, Pin & Ring Set (.020" OS)                        |
| 14A   | 32592B          | Piston & Pin Ass'y. (Std.)(2-3/4")(In cl.16)             |
|       | 32593B          | Piston & Pin Ass'y. (.010" OS) (Incl. 16)                |
|       | 32594B          | Piston & Pin Ass'y. (.020" OS) (Incl. 16)                |
|       | 32595           | Ring Set (Std.) (2-3/4" Bore)                            |
|       | 32596           | Ring Set (.010" OS)                                      |
|       | 32597           | Ring Set (.020" OS)                                      |
|       | 27888           | Ring, Piston pin retaining                               |
|       | 32591C          | Rod Assy., Connecting (Incl. 10 & 18)                    |
|       | 650662C         | Screw, Connecting rod (2 each)                           |
|       | 30968           | Nipple, Oil drain                                        |
|       | 30969           | Cap, Oil drain                                           |
|       | 32115           | Camshaft (MCR)                                           |
|       | 34034           | Lifter, Valve                                            |
|       | 31303B          | Cover, Cylinder (Incl. 24, 106 & 279)                    |
|       | 28427           | Seal, Oil                                                |
|       | 31546           | Bushing, Crankshaft (Use as required)                    |
|       | 29668           | Dipstick, Oil (Incl. 30)                                 |
|       | 30684           | * Gasket, Cylinder cover                                 |
|       | 650488          | Screw, 1/4-20 x 1-1/4"                                   |
|       | 29673           | * Gasket, Oil filler                                     |
|       | 650489          | Screw, 1/4-20 x 5/8"                                     |
|       | 32631A          | * Gasket, Cylinder head                                  |
|       | 30938A          | Head, Cylinder                                           |
|       | 27793           | Clip, Conduit (Use as required)                          |
|       | 28942           | Screw, 10-32 x 3/8" (Use as required)                    |
|       | 650697A         | Screw, 5/16-18 x 2-1/2" (Use as requi red)               |
|       | 650695A         | Screw, 5/16-18 x 2-1/4" (Use as requi red)               |
|       | 650694A         | Screw, 5/16-18 x 2" (Use as required)                    |
|       | 33636           | Resistor Spark Plug (RJ-8C)                              |
|       | 34251           | Resistor Spark Plug                                      |
|       | 27896A          | * Gasket, Breather cover                                 |
|       | 28423           | Body, Breather                                           |
| 40    | 28424           | Element, Breather                                        |

www.mymowerparts.com

|              | Part Number      | Qty | Description                                                                  |
|--------------|------------------|-----|------------------------------------------------------------------------------|
|              | 28425            |     | Cover, Valve spring                                                          |
| 42           | 26073            |     | Washer (Use as required)                                                     |
| 42           | 650691           |     | Washer, Flat (Use as required)                                               |
| 42A          | 650690           |     | Washer, Belleville (Use as required)                                         |
|              | 650128           |     | Screw, 10-24 x 1/2"                                                          |
|              | 27915A           |     | * Gasket, Intake                                                             |
|              | 30195A           |     | Flange, Carburetor (Incl. 79 & 80)                                           |
|              | 30196            |     | Screw, 5/16-18 x 3/4"                                                        |
|              | 29716            |     | Screw, 1/4-28 x 7/16"                                                        |
|              | 650548           |     | Screw, 8-32 x 5/16"                                                          |
|              | 32326A           |     | Lever, Governor (New lever does not need 1 of                                |
| <i>32</i>    | 02020A           |     | 51,66,132,164,165,207)                                                       |
| 55           | 30205            |     | Bracket, Adjusting                                                           |
| 56           | 30824            |     | Link, Throttle                                                               |
| 59           | 29216            |     | Nut, Lock, 10-32                                                             |
| 61           | 29826            |     | Screw, 10-32 x 3/4"                                                          |
| 62           | 29642            |     | Ring, Retaining                                                              |
| 63A          | 30699C           |     | Rod Assy., Governor (Incl. 64 & 65)                                          |
|              | 30699B           |     | Governor Rod Ass'y. (This one-piece governor rodis no longer                 |
|              |                  |     | used. It is replaced by 30699C ass'y.,Ref. no. 63A)                          |
| 64           | 30700            |     | Yoke, Governor                                                               |
| 65           | 650494           |     | Screw, 6-40 x 5/16"                                                          |
|              | 29918            |     | Lockwasher, #8 E.T.                                                          |
|              | 35350            |     | Tube, Breather                                                               |
|              | 29747B           |     | Screw, 5/16-24 x 21/32"                                                      |
|              | 32158E           |     | Blower Housing (For elec.star.)(Incl. 134,135)                               |
|              | 650815           |     | Washer, Belleville                                                           |
|              | 8116             |     | Nut, Hex                                                                     |
|              | 29536            |     | Blower Housing Baffle (without electric starter knock-out)                   |
| 70           | 20000            |     | (Use as required)                                                            |
| 73           | 35256A           |     | Blower Housing Baffle (with electric starter knock-out) (Use                 |
|              |                  |     | as required) (Point Ignition)                                                |
| 74           | 650561           |     | Screw, 1/4-20 x 5/8"                                                         |
|              | 31688A           |     | * Gasket, Carburetor                                                         |
|              | 29752            |     | Nut & Lockwasher Assy., 1/4-28                                               |
|              | 650572           |     | Screw, 1/4-28 x 1-1/8"                                                       |
|              | 730164           |     | Air Cleaner Ass'y. (Incl. 60, 83, 87, 88, 89, 90A & 331B)                    |
| <i>021</i> ( | 700101           |     | (Use as required)                                                            |
| .97          | 35349            |     | Ground Wire                                                                  |
|              | 29538            |     | Base, Engine mounting                                                        |
|              | 32401            |     | Muffler                                                                      |
|              | 31845            |     | Shaft, Mechanical governor                                                   |
|              | 30591            |     | Gear Assy., Governor (Incl. 109)                                             |
|              | 30588A           |     | Spool, Governor                                                              |
|              | 30590A           |     | Washer, Flat                                                                 |
|              | 29193            |     | Ring, Retaining                                                              |
|              | 650561           |     | Screw, 1/4-20 x 5/8"                                                         |
|              |                  |     | Fuel Tank (Incl. 115 & 117A)                                                 |
|              | 33350<br>410144B |     |                                                                              |
|              | 410144B          |     | Fuel Cap (White Plastic)(Std)(As required)                                   |
| 115          | 33032            |     | Fuel Cap (Charcoal Plastic) (Spurt resistant, Low profile) (Use as required) |
| 115          | 34210            |     | Fuel Cap (Red Plastic) (Spurt resistant, High profile) (Use as required)     |
| 115          | 35355            |     | Fuel Cap (Use as required)                                                   |