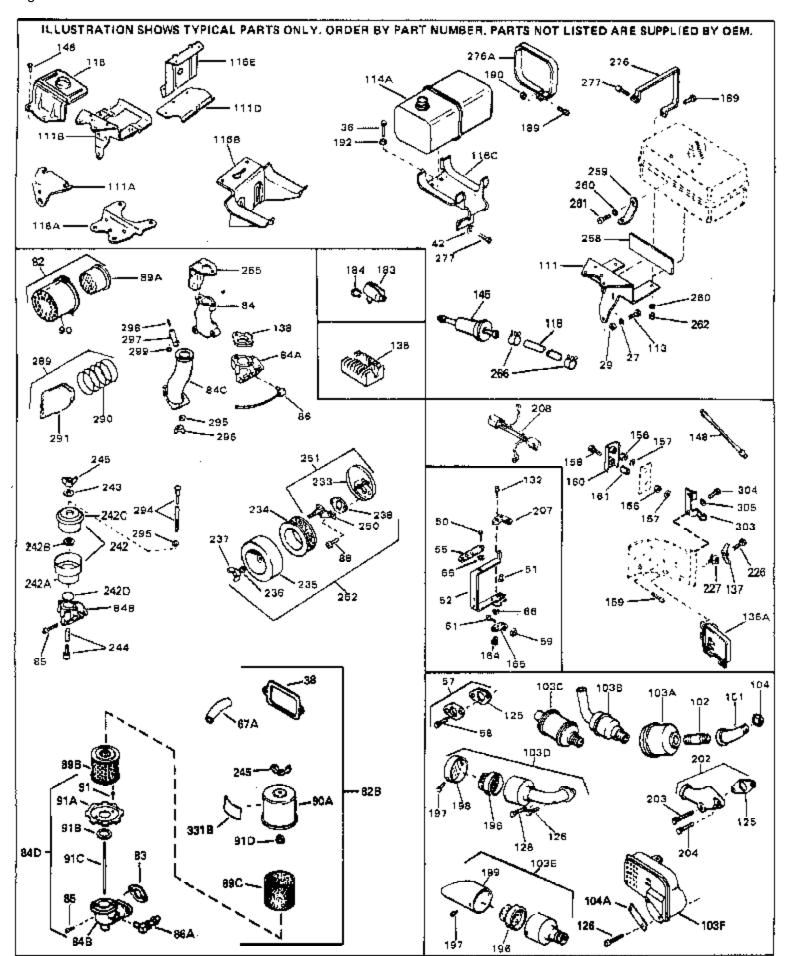

## For Discount Tecumseh Engine Parts Call 606-678-9623 or 606-561-4983 $_{\rm Page~8~of~8}$ Engine Parts List #3

| Ref #                                                                                                  | Part Number                                                                                                                                                              | Qty Description                                                                                                                                                                                                                                                                                                                                                                                                                                                                                                                                                                                                                                                                      |
|--------------------------------------------------------------------------------------------------------|--------------------------------------------------------------------------------------------------------------------------------------------------------------------------|--------------------------------------------------------------------------------------------------------------------------------------------------------------------------------------------------------------------------------------------------------------------------------------------------------------------------------------------------------------------------------------------------------------------------------------------------------------------------------------------------------------------------------------------------------------------------------------------------------------------------------------------------------------------------------------|
| 27<br>36<br>36<br>36<br>38<br>42<br>42<br>50                                                           | 27513<br>650697A<br>650695A<br>650694A<br>27896A<br>26073<br>650691<br>650548<br>30319<br>32326A                                                                         | Lockwasher, 1/4" (Use as required) Screw, 5/16-18 x 2-1/2" (Use as requi red) Screw, 5/16-18 x 2-1/4" (Use as requi red) Screw, 5/16-18 x 2" (Use as required) * Gasket, Breather cover Washer (Use as required) Washer, Flat (Use as required) Screw, 8-32 x 5/16" Rivet, Split (Used in early production) Lever, Governor (New lever does not need 1 of 51,66,132,164,165,207)                                                                                                                                                                                                                                                                                                     |
| 57<br>58<br>59<br>61<br>66                                                                             | 30205<br>730130<br>30196<br>29216<br>29826<br>29918<br>730561                                                                                                            | Bracket, Adjusting Exh.Adap.Kit (Incl. 58 & 125) (Use as req.) Screw, 5/16-18 x 3/4" (Use as require d) Nut, Lock, 10-32 Screw, 10-32 x 3/4" Lockwasher, #8 E.T. Air cleaner kit (Incl. 38, 67A, 83, 84B, 85,89B, 89C, 90A, 91, 91A, 91B, 91C, 91D, 245 & 331B) (Use only on engines with an externally vented fully adjustable carburetor)                                                                                                                                                                                                                                                                                                                                          |
|                                                                                                        | 730127<br>34819                                                                                                                                                          | Air Cleaner Ass'y. (Incl. 60, 83, 87, 88, 89A, 90, 238 & 331B) (Use as required)  Air Cleaner Elbow (Incl. 84B, 86A, 91, 91A, 91B & 91C) (Use in 730561 assembly only) NOTE: 130010 thru 10C & 11                                                                                                                                                                                                                                                                                                                                                                                                                                                                                    |
| 111B<br>113<br>116<br>118<br>118<br>118<br>125<br>126<br>128<br>132<br>146<br>148<br>148<br>202<br>203 | 391026<br>33353<br>650561<br>33352A<br>29774<br>30705<br>30962<br>27930A<br>30196<br>650694A<br>650548<br>792020<br>34067<br>34069<br>31288<br>650697A<br>6021A<br>26460 | used in early production only.  Opt. Spark Arrest Muffler (Incl.196,1 97,199) Bracket, Lower fuel tank Screw, 1/4-20 x 5/8" Plate, Upper fuel tank mounting Fuel Line (Braided 8-1/4" 21 cm)(Use as req.) Fuel Line (Braided 16") (41 cm) (Use as req.) Fuel Line (Braided 32") (81 cm) (Use as req.) Gasket, Exhaust Screw, 5/16-18 x 3/4" Screw, 5/16-18 x 2" (Use as required) Screw, 8-32 x 5/16" (Early production ) Screw, 1/4-20 x 2-1/4" Wire Assy., Alternator adapter (4-1/4") Wire Assy., Alternator adapter (6-3/4") Exh. Adaptor Kit (Incl.125,203,204) ( As req.) Screw, 5/16-18 x 2-1/2" (Use as required) Screw, 5/16-18 x 1-1/2" (Use as required) Clamp, Fuel line |