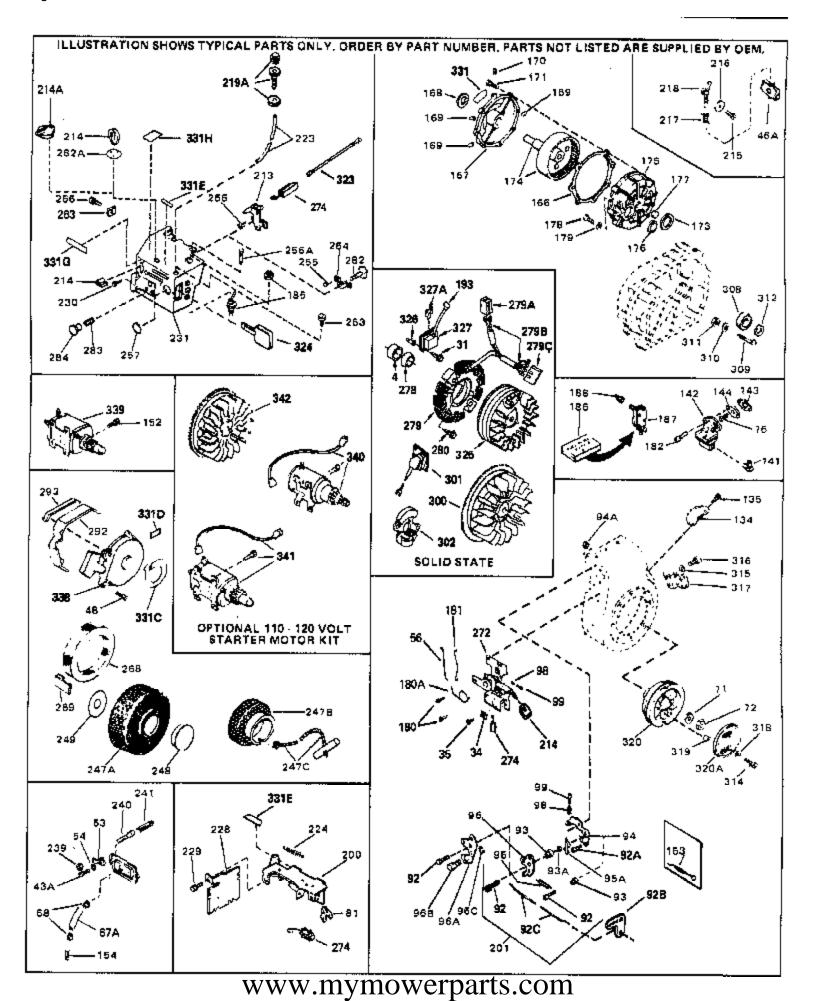

## For Discount Tecumseh Engine Parts Call 606-678-9623 or 606-561-4983 Page 4 of 8

| Ref # | Part Number | Qtv | Description                                                                                                                                                                                                                                                                         |
|-------|-------------|-----|-------------------------------------------------------------------------------------------------------------------------------------------------------------------------------------------------------------------------------------------------------------------------------------|
|       | 33351       | ~'' | Valve, Fuel strainer & shut-off (Incl 119)                                                                                                                                                                                                                                          |
|       | 29774       |     | Fuel Line (Braided 8-1/4" 21 cm)(Use as req.)                                                                                                                                                                                                                                       |
|       | 30705       |     | Fuel Line (Braided 16") (41 cm) (Use as req.)                                                                                                                                                                                                                                       |
|       | 30962       |     | Fuel Line (Braided 32") (81 cm) (Use as req.)                                                                                                                                                                                                                                       |
|       | 33679       |     | Bushing, Fuel fitting                                                                                                                                                                                                                                                               |
|       | 650128      |     | Screw, 10-24 x 1/2" (Use as required)                                                                                                                                                                                                                                               |
|       | 30622A      |     | Extension, Blower housing                                                                                                                                                                                                                                                           |
|       | 650542      |     | Screw, 5/16-18 x 3/4"                                                                                                                                                                                                                                                               |
|       | 27930A      |     | Gasket, Exhaust                                                                                                                                                                                                                                                                     |
|       | 30196       |     | Screw, 5/16-18 x 3/4"                                                                                                                                                                                                                                                               |
|       | 26073       |     | Washer (Use as required)                                                                                                                                                                                                                                                            |
|       | 650694A     |     | Screw, 5/16-18 x 2" (Use as required)                                                                                                                                                                                                                                               |
|       | 32589       |     | Key, Flywheel                                                                                                                                                                                                                                                                       |
|       | 31843A      |     | Bracket, Governor gear                                                                                                                                                                                                                                                              |
| 131   | 650836      |     | Screw, 10-24 x 1/2"                                                                                                                                                                                                                                                                 |
|       | 650493      |     | Screw, 1/4-20 x 1-3/4"                                                                                                                                                                                                                                                              |
| 149   | 30747       |     | Clip, Shorting                                                                                                                                                                                                                                                                      |
| 193   | 610118      |     | Cover, Spark plug (Use as required)                                                                                                                                                                                                                                                 |
| 205   | 650561      |     | Screw, 1/4-20 x 5/8" (Use as required )                                                                                                                                                                                                                                             |
| 209   | 30939A      |     | Cover, Cylinder head                                                                                                                                                                                                                                                                |
| 246   | 32125       |     | Cup, Starter                                                                                                                                                                                                                                                                        |
| 247   | 590417      |     | Screen, Starter cup                                                                                                                                                                                                                                                                 |
| 266   | 26460       |     | Clamp, Fuel line                                                                                                                                                                                                                                                                    |
| 270   | 31461       |     | Bushing, Crankshaft (Use as required)                                                                                                                                                                                                                                               |
| 274   | 610973      |     | Terminal Ass'y. (As req. on late prod uction)                                                                                                                                                                                                                                       |
| 287   | 27275       |     | Clip, Hi-tension wire (Use as require d)                                                                                                                                                                                                                                            |
| 287   | 34246       |     | Clip, Ground wire (Use as required)                                                                                                                                                                                                                                                 |
| 331A  | 34346       |     | Decal, Instruction                                                                                                                                                                                                                                                                  |
|       | 30547A      |     | Contact Assy., Breaker                                                                                                                                                                                                                                                              |
|       | 30548B      |     | Condenser                                                                                                                                                                                                                                                                           |
|       | 631021      |     | Inlet Needle, Seat & Clip Assy.                                                                                                                                                                                                                                                     |
| 336   | 631459      |     | Carburetor (Incl. 75) (Refer to Division 5, Section A, page 100 for breakdown)                                                                                                                                                                                                      |
| 337   | 610694A     |     | Magneto (w/ring gear for 110 volt sta rter) NOTE: The complete magneto is not available as an assembly. The magneto number is shown for reference purposes only. Order component parts individually, as show in parts list. (Refer to Division 5, Section B, page 24 for breakdown) |
| 338   | 590473      |     | Rewind Starter (Refer to Division 5, Section C, page 29 for breakdown)                                                                                                                                                                                                              |
| 343   | 33239A      |     | Gasket Set (Incl. items marked*)                                                                                                                                                                                                                                                    |

For Discount Tecumseh Engine Parts Call 606-678-9623 or 606-561-4983

Page 5 of 8

## For Discount Tecumseh Engine Parts Call 606-678-9623 or 606-561-4983 $_{\rm Page~6~of~8}$ Engine Parts List #2

| Ref # | Part Number | Qty | Description                                                                                                                                                                                                                                                                                                  |
|-------|-------------|-----|--------------------------------------------------------------------------------------------------------------------------------------------------------------------------------------------------------------------------------------------------------------------------------------------------------------|
|       | 650489      |     | Screw, 1/4-20 x 5/8"                                                                                                                                                                                                                                                                                         |
|       | 27793       |     | Clip, Conduit (Use as required)                                                                                                                                                                                                                                                                              |
|       | 28942       |     | Screw, 10-32 x 3/8" (Use as required)                                                                                                                                                                                                                                                                        |
|       | 650128      |     | Screw, 10-24 x 1/2"                                                                                                                                                                                                                                                                                          |
|       | 29716       |     | Screw, 1/4-28 x 7/16"                                                                                                                                                                                                                                                                                        |
|       | 30824       |     | Link, Throttle                                                                                                                                                                                                                                                                                               |
|       | 650815      |     | Washer, Belleville                                                                                                                                                                                                                                                                                           |
|       | 8116        |     | Nut, Hex                                                                                                                                                                                                                                                                                                     |
|       | 9556        |     | ,                                                                                                                                                                                                                                                                                                            |
|       | 33013       |     | Plug, Pipe, 1/8-27<br>Cover, Bubble                                                                                                                                                                                                                                                                          |
|       |             |     | ·                                                                                                                                                                                                                                                                                                            |
|       | 650736      |     | Screw, 10-16 x 3/8"                                                                                                                                                                                                                                                                                          |
|       | 610118      |     | Cover, Spark plug (Use as required)                                                                                                                                                                                                                                                                          |
|       | 33109A      |     | Control Bracket (Incl. 224 & 274)                                                                                                                                                                                                                                                                            |
|       | 30826       |     | Spring, Extension                                                                                                                                                                                                                                                                                            |
|       | 650257      |     | Screw, 8-32 x 5/16"                                                                                                                                                                                                                                                                                          |
|       | 33134       |     | Cover, Carburetor                                                                                                                                                                                                                                                                                            |
|       | 32398       |     | Bracket, Choke                                                                                                                                                                                                                                                                                               |
|       | 28820       |     | Screw, 10-32 x 1/2"                                                                                                                                                                                                                                                                                          |
|       | 650760      |     | Screw, 8-32 x 3/8"                                                                                                                                                                                                                                                                                           |
|       | 650765      |     | Screw, 10-32 x 1/2"                                                                                                                                                                                                                                                                                          |
|       | 650764      |     | Nut, "U" Type (Use as required)                                                                                                                                                                                                                                                                              |
|       | 610973      |     | Terminal Ass'y. (As req. on late prod uction)                                                                                                                                                                                                                                                                |
|       | 32397       |     | Plate Assy., Choke                                                                                                                                                                                                                                                                                           |
| 283   | 32399       |     | Spring, Choke stop                                                                                                                                                                                                                                                                                           |
| 284   | 32400       |     | Knob, Choke                                                                                                                                                                                                                                                                                                  |
| 292   | 31680       |     | Guard, Starter                                                                                                                                                                                                                                                                                               |
| 293   | 32576       |     | Seal, Snow guard                                                                                                                                                                                                                                                                                             |
| 331H  | 31682       |     | Decal, Instruction                                                                                                                                                                                                                                                                                           |
| 331E  | 35344       |     | Decal, Control                                                                                                                                                                                                                                                                                               |
| 331G  | 31683       |     | Decal, Choke                                                                                                                                                                                                                                                                                                 |
| 338   | 590473      |     | Rewind Starter (Refer to Division 5, Section C, page 29 for                                                                                                                                                                                                                                                  |
|       |             |     | breakdown)                                                                                                                                                                                                                                                                                                   |
| 340   | 33328D      |     | Starter Motor Kit (110-120 Volt) This 110-120 volt starter motor kit may have been added to this engine. It can be added only if cylinder hasdrilled and tapped starter mounting bosses and a ring gear flywheel (see#342). Refer to service number stamped on end cap of motor, or on decal, for identifica |
| 342   | 30811A      |     | Flywheel (Ring gear flywheel requiredon engines using 110-120 volt starter kits listed above)                                                                                                                                                                                                                |
| 342   | 611042      |     | Flywheel (Used on Type letters H and above) (Std. Point ignition) (Ring gear flywheel required on engines using 110-120 volt starter kits listed above)                                                                                                                                                      |
| 342   | 611085      |     | Flywheel (Minimum ring gear flywheel required on engines using 110-120 volt starter kits listed above) (Use withSolid State ignition)                                                                                                                                                                        |

For Discount Tecumseh Engine Parts Call 606-678-9623 or 606-561-4983

Page 7 of 8

www.mymowerparts.com