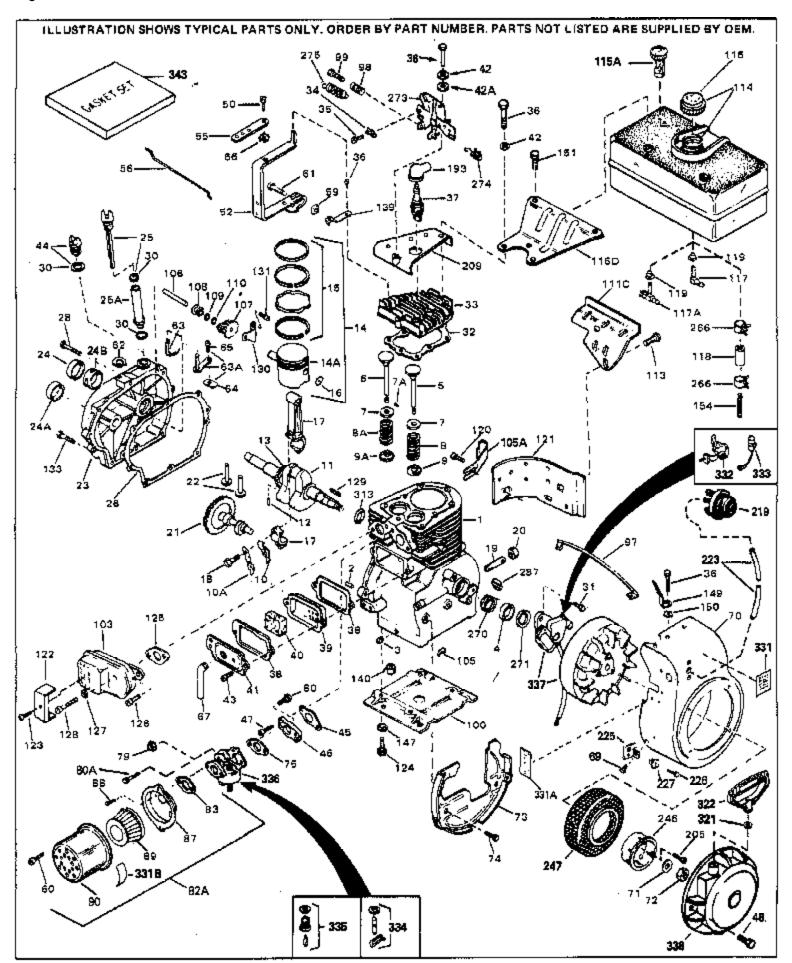

For Discount Tecumseh Engine Parts Call 606-678-9623 or 606-561-4983

H70-130174A Page 1 of 8

Engine Parts List #1

www.mymowerparts.com

|     | D. All I    | 0.    |                                                          |
|-----|-------------|-------|----------------------------------------------------------|
|     | Part Number | Qty   |                                                          |
|     | 32586C      |       | Cylinder (Incl. 2, 3, 4 & 76) (2-3/4" Bore)              |
|     | 27652       |       | Pin, Dowel                                               |
|     | 27642       |       | Plug, Oil drain                                          |
|     | 32630       |       | Seal, Oil                                                |
|     | 32783       |       | Intake Valve (Std.) (Incl. 9)                            |
|     | 32784       |       | Intake Valve (1/32" OS) (Incl. 9)                        |
|     | 27878A      |       | Exhaust Valve (Std.) (Incl. 9)                           |
|     | 27880A      |       | Exhaust Valve (1/32" OS) (Incl. 9)                       |
|     | 27882       |       | Cap, Upper valve spring                                  |
|     | 20810       |       | Pin, Valve spring retainer (Use as re quired)            |
|     | 27881       |       | Spring, Valve                                            |
|     | 27881       |       | Spring, Valve                                            |
| 9A  | 32581       |       | Cap, Lower valve spring                                  |
| 9   | 32581       |       | Cap, Lower valve spring                                  |
| 10A | 32590       |       | Plate, Lock & Oil dipper (This plate may be replaced by  |
|     |             |       | 34242 oil dipper but 650662C screw must be used.)        |
| 10  | 34242       |       | Dipper, Oil                                              |
| 11  | 32680A      |       | Crankshaft (Incl. 12 & 13)                               |
| 12  | 29783       |       | Crankshaft Gear Pin (Early production )                  |
| 13  | 27884       |       | Gear, Crankshaft (Used in early production) This gear is |
|     |             |       | servicable onlywhen it is pinned to the crankshaft.      |
| 14  | 34517       |       | Piston, Pin & Ring Set (Std.) (2-3/4" Bore)              |
| 14  | 34518       |       | Piston, Pin & Ring Set (.010" OS)                        |
| 14  | 34519       |       | Piston, Pin & Ring Set (.020" OS)                        |
| 14A | 32592B      |       | Piston & Pin Ass'y. (Std.)(2-3/4")(In cl.16)             |
| 14A | 32593B      |       | Piston & Pin Ass'y. (.010" OS) (Incl. 16)                |
| 14A | 32594B      |       | Piston & Pin Ass'y. (.020" OS) (Incl. 16)                |
| 15  | 32595       |       | Ring Set (Std.) (2-3/4" Bore)                            |
| 15  | 32596       |       | Ring Set (.010" OS)                                      |
| 15  | 32597       |       | Ring Set (.020" OS)                                      |
| 16  | 27888       |       | Ring, Piston pin retaining                               |
| 17  | 32591C      |       | Rod Assy., Connecting (Incl. 10 & 18)                    |
| 18  | 650662C     |       | Screw, Connecting rod (2 each)                           |
| 19  | 30968       |       | Nipple, Oil drain                                        |
| 20  | 30969       |       | Cap, Oil drain                                           |
| 21  | 32115       |       | Camshaft (MCR)                                           |
| 22  | 34034       |       | Lifter, Valve                                            |
| 23  | 31303B      |       | Cover, Cylinder (Incl. 24, 106 & 279)                    |
| 24  | 28427       |       | Seal, Oil                                                |
| 24B | 31546       |       | Bushing, Crankshaft (Use as required)                    |
| 25  | 29668       |       | Dipstick, Oil (Incl. 30)                                 |
| 26  | 30684       |       | * Gasket, Cylinder cover                                 |
| 28  | 650488      |       | Screw, 1/4-20 x 1-1/4"                                   |
| 30  | 29673       |       | * Gasket, Oil filler                                     |
| 31  | 650489      |       | Screw, 1/4-20 x 5/8"                                     |
| 32  | 32631A      |       | * Gasket, Cylinder head                                  |
| 33  | 30938A      |       | Head, Cylinder                                           |
|     | 27793       |       | Clip, Conduit (Use as required)                          |
|     | 28942       |       | Screw, 10-32 x 3/8" (Use as required)                    |
|     | 650697A     |       | Screw, 5/16-18 x 2-1/2" (Use as requi red)               |
| 36  | 650695A     |       | Screw, 5/16-18 x 2-1/4" (Use as requi red)               |
| 36  | 650694A     |       | Screw, 5/16-18 x 2" (Use as required)                    |
| 37  | 33636       |       | Resistor Spark Plug (RJ-8C)                              |
| 37  | 34251       |       | Resistor Spark Plug                                      |
| 38  | 27896A      |       | * Gasket, Breather cover                                 |
|     | 28423       |       | Body, Breather                                           |
|     | 28424       |       | Element, Breather                                        |
|     | www mumo    | X X 7 |                                                          |

www.mymowerparts.com

|              | Part Number      | Qty | Description                                                                  |
|--------------|------------------|-----|------------------------------------------------------------------------------|
|              | 28425            |     | Cover, Valve spring                                                          |
| 42           | 26073            |     | Washer (Use as required)                                                     |
| 42           | 650691           |     | Washer, Flat (Use as required)                                               |
| 42A          | 650690           |     | Washer, Belleville (Use as required)                                         |
|              | 650128           |     | Screw, 10-24 x 1/2"                                                          |
|              | 27915A           |     | * Gasket, Intake                                                             |
|              | 30195A           |     | Flange, Carburetor (Incl. 79 & 80)                                           |
|              | 30196            |     | Screw, 5/16-18 x 3/4"                                                        |
|              | 29716            |     | Screw, 1/4-28 x 7/16"                                                        |
|              | 650548           |     | Screw, 8-32 x 5/16"                                                          |
|              | 32326A           |     | Lever, Governor (New lever does not need 1 of                                |
| <i>32</i>    | 02020A           |     | 51,66,132,164,165,207)                                                       |
| 55           | 30205            |     | Bracket, Adjusting                                                           |
| 56           | 30824            |     | Link, Throttle                                                               |
| 59           | 29216            |     | Nut, Lock, 10-32                                                             |
| 61           | 29826            |     | Screw, 10-32 x 3/4"                                                          |
| 62           | 29642            |     | Ring, Retaining                                                              |
| 63A          | 30699C           |     | Rod Assy., Governor (Incl. 64 & 65)                                          |
|              | 30699B           |     | Governor Rod Ass'y. (This one-piece governor rodis no longer                 |
|              |                  |     | used. It is replaced by 30699C ass'y.,Ref. no. 63A)                          |
| 64           | 30700            |     | Yoke, Governor                                                               |
| 65           | 650494           |     | Screw, 6-40 x 5/16"                                                          |
|              | 29918            |     | Lockwasher, #8 E.T.                                                          |
|              | 35350            |     | Tube, Breather                                                               |
|              | 29747B           |     | Screw, 5/16-24 x 21/32"                                                      |
|              | 32158E           |     | Blower Housing (For elec.star.)(Incl. 134,135)                               |
|              | 650815           |     | Washer, Belleville                                                           |
|              | 8116             |     | Nut, Hex                                                                     |
|              | 29536            |     | Blower Housing Baffle (without electric starter knock-out)                   |
| 70           | 20000            |     | (Use as required)                                                            |
| 73           | 35256A           |     | Blower Housing Baffle (with electric starter knock-out) (Use                 |
|              |                  |     | as required) (Point Ignition)                                                |
| 74           | 650561           |     | Screw, 1/4-20 x 5/8"                                                         |
|              | 31688A           |     | * Gasket, Carburetor                                                         |
|              | 29752            |     | Nut & Lockwasher Assy., 1/4-28                                               |
|              | 650572           |     | Screw, 1/4-28 x 1-1/8"                                                       |
|              | 730164           |     | Air Cleaner Ass'y. (Incl. 60, 83, 87, 88, 89, 90A & 331B)                    |
| <i>021</i> ( | 700101           |     | (Use as required)                                                            |
| .97          | 35349            |     | Ground Wire                                                                  |
|              | 29538            |     | Base, Engine mounting                                                        |
|              | 32401            |     | Muffler                                                                      |
|              | 31845            |     | Shaft, Mechanical governor                                                   |
|              | 30591            |     | Gear Assy., Governor (Incl. 109)                                             |
|              | 30588A           |     | Spool, Governor                                                              |
|              | 30590A           |     | Washer, Flat                                                                 |
|              | 29193            |     | Ring, Retaining                                                              |
|              | 650561           |     | Screw, 1/4-20 x 5/8"                                                         |
|              |                  |     | Fuel Tank (Incl. 115 & 117A)                                                 |
|              | 33350<br>410144B |     |                                                                              |
|              | 410144B          |     | Fuel Cap (White Plastic)(Std)(As required)                                   |
| 115          | 33032            |     | Fuel Cap (Charcoal Plastic) (Spurt resistant, Low profile) (Use as required) |
| 115          | 34210            |     | Fuel Cap (Red Plastic) (Spurt resistant, High profile) (Use as required)     |
| 115          | 35355            |     | Fuel Cap (Use as required)                                                   |

## 

Engine Parts List #1

| Ref # | Part Number | Qtv | Description                                                                                                                                                                                                                                                                         |
|-------|-------------|-----|-------------------------------------------------------------------------------------------------------------------------------------------------------------------------------------------------------------------------------------------------------------------------------------|
|       | 33351       | ~'' | Valve, Fuel strainer & shut-off (Incl 119)                                                                                                                                                                                                                                          |
|       | 29774       |     | Fuel Line (Braided 8-1/4" 21 cm)(Use as req.)                                                                                                                                                                                                                                       |
|       | 30705       |     | Fuel Line (Braided 16") (41 cm) (Use as req.)                                                                                                                                                                                                                                       |
|       | 30962       |     | Fuel Line (Braided 32") (81 cm) (Use as req.)                                                                                                                                                                                                                                       |
|       | 33679       |     | Bushing, Fuel fitting                                                                                                                                                                                                                                                               |
|       | 650128      |     | Screw, 10-24 x 1/2" (Use as required)                                                                                                                                                                                                                                               |
|       | 30622A      |     | Extension, Blower housing                                                                                                                                                                                                                                                           |
|       | 650542      |     | Screw, 5/16-18 x 3/4"                                                                                                                                                                                                                                                               |
|       | 27930A      |     | Gasket, Exhaust                                                                                                                                                                                                                                                                     |
|       | 30196       |     | Screw, 5/16-18 x 3/4"                                                                                                                                                                                                                                                               |
|       | 26073       |     | Washer (Use as required)                                                                                                                                                                                                                                                            |
|       | 650694A     |     | Screw, 5/16-18 x 2" (Use as required)                                                                                                                                                                                                                                               |
|       | 32589       |     | Key, Flywheel                                                                                                                                                                                                                                                                       |
|       | 31843A      |     | Bracket, Governor gear                                                                                                                                                                                                                                                              |
| 131   | 650836      |     | Screw, 10-24 x 1/2"                                                                                                                                                                                                                                                                 |
|       | 650493      |     | Screw, 1/4-20 x 1-3/4"                                                                                                                                                                                                                                                              |
| 149   | 30747       |     | Clip, Shorting                                                                                                                                                                                                                                                                      |
| 193   | 610118      |     | Cover, Spark plug (Use as required)                                                                                                                                                                                                                                                 |
| 205   | 650561      |     | Screw, 1/4-20 x 5/8" (Use as required )                                                                                                                                                                                                                                             |
| 209   | 30939A      |     | Cover, Cylinder head                                                                                                                                                                                                                                                                |
| 246   | 32125       |     | Cup, Starter                                                                                                                                                                                                                                                                        |
| 247   | 590417      |     | Screen, Starter cup                                                                                                                                                                                                                                                                 |
| 266   | 26460       |     | Clamp, Fuel line                                                                                                                                                                                                                                                                    |
| 270   | 31461       |     | Bushing, Crankshaft (Use as required)                                                                                                                                                                                                                                               |
| 274   | 610973      |     | Terminal Ass'y. (As req. on late prod uction)                                                                                                                                                                                                                                       |
| 287   | 27275       |     | Clip, Hi-tension wire (Use as require d)                                                                                                                                                                                                                                            |
| 287   | 34246       |     | Clip, Ground wire (Use as required)                                                                                                                                                                                                                                                 |
| 331A  | 34346       |     | Decal, Instruction                                                                                                                                                                                                                                                                  |
|       | 30547A      |     | Contact Assy., Breaker                                                                                                                                                                                                                                                              |
|       | 30548B      |     | Condenser                                                                                                                                                                                                                                                                           |
|       | 631021      |     | Inlet Needle, Seat & Clip Assy.                                                                                                                                                                                                                                                     |
| 336   | 631459      |     | Carburetor (Incl. 75) (Refer to Division 5, Section A, page 100 for breakdown)                                                                                                                                                                                                      |
| 337   | 610694A     |     | Magneto (w/ring gear for 110 volt sta rter) NOTE: The complete magneto is not available as an assembly. The magneto number is shown for reference purposes only. Order component parts individually, as show in parts list. (Refer to Division 5, Section B, page 24 for breakdown) |
| 338   | 590473      |     | Rewind Starter (Refer to Division 5, Section C, page 29 for breakdown)                                                                                                                                                                                                              |
| 343   | 33239A      |     | Gasket Set (Incl. items marked*)                                                                                                                                                                                                                                                    |