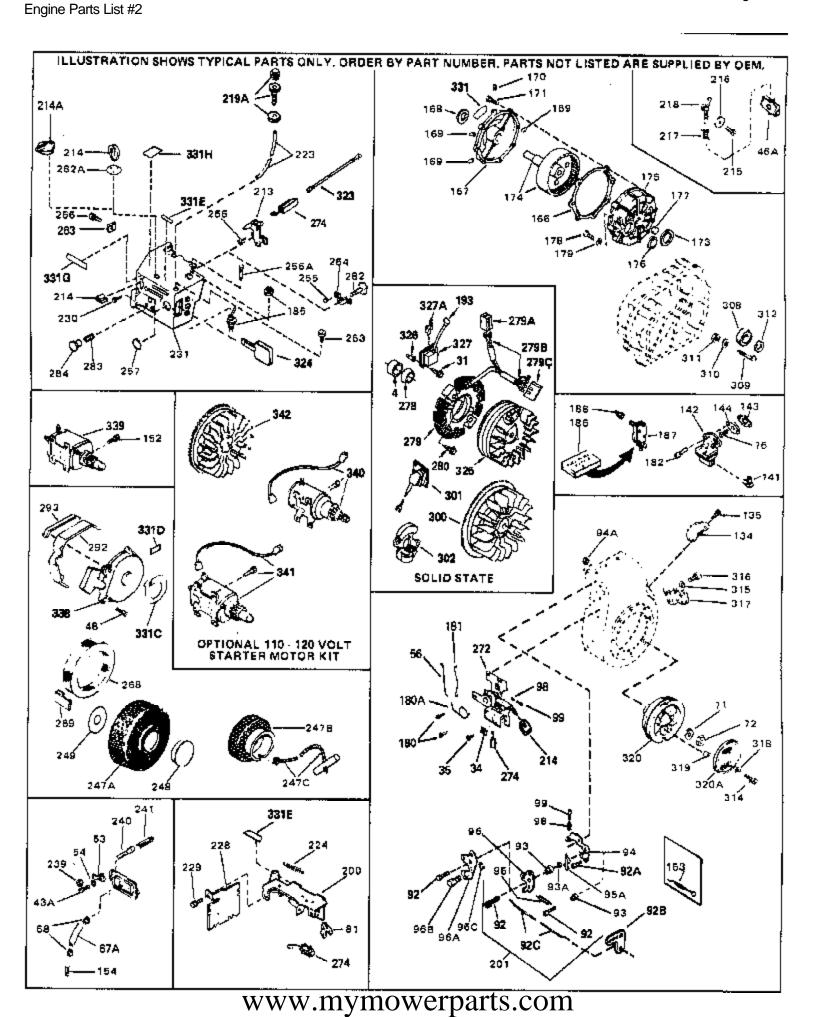

## For Discount Tecumseh Engine Parts Call 606-678-9623 or 606-561-4983 $_{\rm Page~6~of~8}$ Engine Parts List #2

| Ref # | Part Number Qt | / Description                                                                                                                                                                                                                                                                                                |
|-------|----------------|--------------------------------------------------------------------------------------------------------------------------------------------------------------------------------------------------------------------------------------------------------------------------------------------------------------|
|       | 650489         | Screw, 1/4-20 x 5/8"                                                                                                                                                                                                                                                                                         |
|       | 27793          | Clip, Conduit (Use as required)                                                                                                                                                                                                                                                                              |
|       | 28942          | Screw, 10-32 x 3/8" (Use as required)                                                                                                                                                                                                                                                                        |
|       | 650128         | Screw, 10-24 x 1/2"                                                                                                                                                                                                                                                                                          |
|       | 29716          | Screw, 1/4-28 x 7/16"                                                                                                                                                                                                                                                                                        |
|       | 30824          | Link, Throttle                                                                                                                                                                                                                                                                                               |
|       | 650815         | Washer, Belleville                                                                                                                                                                                                                                                                                           |
|       | 8116           | Nut, Hex                                                                                                                                                                                                                                                                                                     |
|       | 9556           | Plug, Pipe, 1/8-27                                                                                                                                                                                                                                                                                           |
|       | 33013          | Cover, Bubble                                                                                                                                                                                                                                                                                                |
|       | 650736         | Screw, 10-16 x 3/8"                                                                                                                                                                                                                                                                                          |
|       | 610118         | ·                                                                                                                                                                                                                                                                                                            |
|       |                | Cover, Spark plug (Use as required)                                                                                                                                                                                                                                                                          |
|       | 33109A         | Control Bracket (Incl. 224 & 274)                                                                                                                                                                                                                                                                            |
|       | 30826          | Spring, Extension                                                                                                                                                                                                                                                                                            |
|       | 650257         | Screw, 8-32 x 5/16"                                                                                                                                                                                                                                                                                          |
|       | 33134          | Cover, Carburetor                                                                                                                                                                                                                                                                                            |
|       | 32398          | Bracket, Choke                                                                                                                                                                                                                                                                                               |
|       | 28820          | Screw, 10-32 x 1/2"                                                                                                                                                                                                                                                                                          |
|       | 650760         | Screw, 8-32 x 3/8"                                                                                                                                                                                                                                                                                           |
|       | 650765         | Screw, 10-32 x 1/2"                                                                                                                                                                                                                                                                                          |
|       | 650764         | Nut, "U" Type (Use as required)                                                                                                                                                                                                                                                                              |
|       | 610973         | Terminal Ass'y. (As req. on late prod uction)                                                                                                                                                                                                                                                                |
|       | 32397          | Plate Assy., Choke                                                                                                                                                                                                                                                                                           |
|       | 32399          | Spring, Choke stop                                                                                                                                                                                                                                                                                           |
|       | 32400          | Knob, Choke                                                                                                                                                                                                                                                                                                  |
|       | 31680          | Guard, Starter                                                                                                                                                                                                                                                                                               |
|       | 32576          | Seal, Snow guard                                                                                                                                                                                                                                                                                             |
|       | 31682          | Decal, Instruction                                                                                                                                                                                                                                                                                           |
| 331E  | 35344          | Decal, Control                                                                                                                                                                                                                                                                                               |
| 331G  | 31683          | Decal, Choke                                                                                                                                                                                                                                                                                                 |
| 338   | 590473         | Rewind Starter (Refer to Division 5, Section C, page 29 for                                                                                                                                                                                                                                                  |
|       |                | breakdown)                                                                                                                                                                                                                                                                                                   |
| 340   | 33328D         | Starter Motor Kit (110-120 Volt) This 110-120 volt starter motor kit may have been added to this engine. It can be added only if cylinder hasdrilled and tapped starter mounting bosses and a ring gear flywheel (see#342). Refer to service number stamped on end cap of motor, or on decal, for identifica |
| 342   | 30811A         | Flywheel (Ring gear flywheel requiredon engines using 110-120 volt starter kits listed above)                                                                                                                                                                                                                |
| 342   | 611042         | Flywheel (Used on Type letters H and above) (Std. Point ignition) (Ring gear flywheel required on engines using 110-120 volt starter kits listed above)                                                                                                                                                      |
| 342   | 611085         | Flywheel (Minimum ring gear flywheel required on engines using 110-120 volt starter kits listed above) (Use with Solid State ignition)                                                                                                                                                                       |