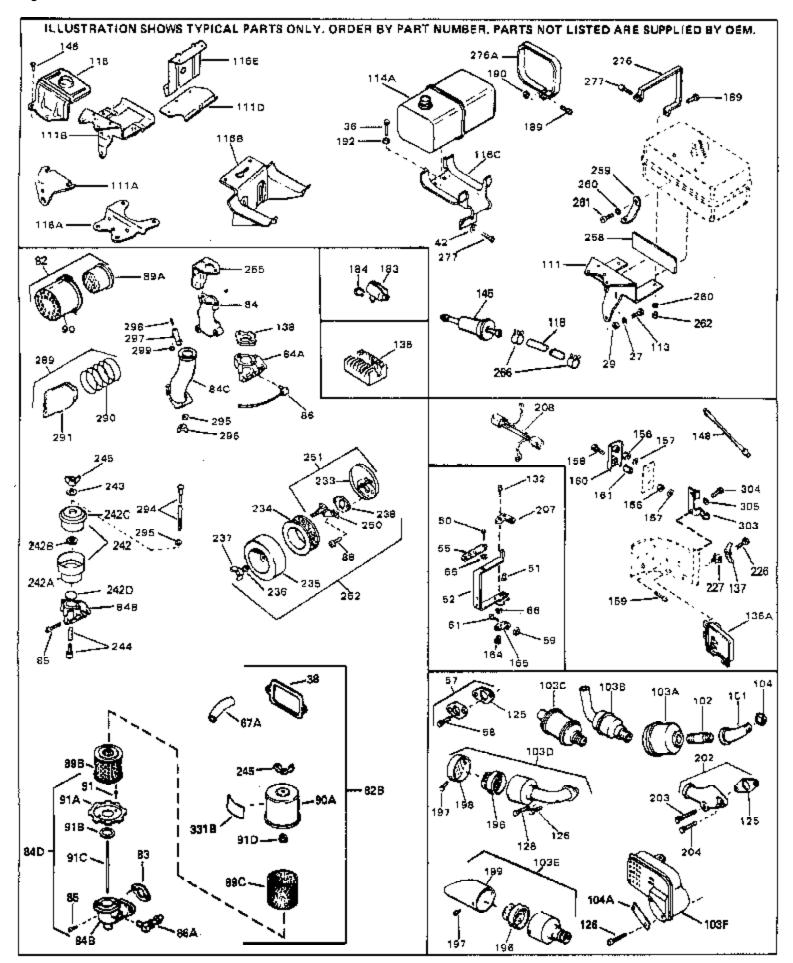

For Discount Tecumseh Engine Parts Call 606-678-9623 or 606-561-4983

Page 7 of 8

Engine Parts List #3

www.mymowerparts.com

|                                                                                                 | Part Number                                                                                                                                                              | Qty Description                                                                                                                                                                                                                                                                                                                                                                                                                                                                                                                                                                                                                                        |
|-------------------------------------------------------------------------------------------------|--------------------------------------------------------------------------------------------------------------------------------------------------------------------------|--------------------------------------------------------------------------------------------------------------------------------------------------------------------------------------------------------------------------------------------------------------------------------------------------------------------------------------------------------------------------------------------------------------------------------------------------------------------------------------------------------------------------------------------------------------------------------------------------------------------------------------------------------|
| 36<br>36<br>38<br>42<br>42<br>50                                                                | 27513<br>650697A<br>650695A<br>650694A<br>27896A<br>26073<br>650691<br>650548<br>30319<br>32326A                                                                         | Lockwasher, 1/4" (Use as required) Screw, 5/16-18 x 2-1/2" (Use as requi red) Screw, 5/16-18 x 2-1/4" (Use as requi red) Screw, 5/16-18 x 2" (Use as required) * Gasket, Breather cover Washer (Use as required) Washer, Flat (Use as required) Screw, 8-32 x 5/16" Rivet, Split (Used in early productio n) Lever, Governor (New lever does not need 1 of 51,66,132,164,165,207)                                                                                                                                                                                                                                                                      |
| 57<br>58<br>59<br>61<br>66                                                                      | 30205<br>730130<br>30196<br>29216<br>29826<br>29918<br>730561                                                                                                            | Bracket, Adjusting Exh.Adap.Kit (Incl. 58 & 125) (Use as req.) Screw, 5/16-18 x 3/4" (Use as require d) Nut, Lock, 10-32 Screw, 10-32 x 3/4" Lockwasher, #8 E.T. Air cleaner kit (Incl. 38, 67A, 83, 84B, 85,89B, 89C, 90A, 91, 91A, 91B, 91C, 91D, 245 & 331B) (Use only on engines with an externally vented fully adjustable carburetor)                                                                                                                                                                                                                                                                                                            |
| 82                                                                                              | 730127                                                                                                                                                                   | Air Cleaner Ass'y. (Incl. 60, 83, 87, 88, 89A, 90, 238 & 331B) (Use as required)                                                                                                                                                                                                                                                                                                                                                                                                                                                                                                                                                                       |
| 84D                                                                                             | 34819                                                                                                                                                                    | Air Cleaner Elbow (Incl. 84B, 86A, 91, 91A, 91B & 91C) (Use in 730561 assembly only) NOTE: 130010 thru 10C & 11 used in early production only.                                                                                                                                                                                                                                                                                                                                                                                                                                                                                                         |
| 111B<br>113<br>116<br>118<br>118<br>118<br>125<br>126<br>128<br>132<br>146<br>148<br>202<br>203 | 391026<br>33353<br>650561<br>33352A<br>29774<br>30705<br>30962<br>27930A<br>30196<br>650694A<br>650548<br>792020<br>34067<br>34069<br>31288<br>650697A<br>6021A<br>26460 | Opt. Spark Arrest Muffler (Incl.196,1 97,199) Bracket, Lower fuel tank Screw, 1/4-20 x 5/8" Plate, Upper fuel tank mounting Fuel Line (Braided 8-1/4" 21 cm)(Use as req.) Fuel Line (Braided 16") (41 cm) (Use as req.) Fuel Line (Braided 32") (81 cm) (Use as req.) Gasket, Exhaust Screw, 5/16-18 x 3/4" Screw, 5/16-18 x 2" (Use as required) Screw, 8-32 x 5/16" (Early production ) Screw, 1/4-20 x 2-1/4" Wire Assy., Alternator adapter (4-1/4") Wire Assy., Alternator adapter (6-3/4") Exh. Adaptor Kit (Incl.125,203,204) ( As req.) Screw, 5/16-18 x 2-1/2" (Use as requi red) Screw, 5/16-18 x 1-1/2" (Use as requi red) Clamp, Fuel line |