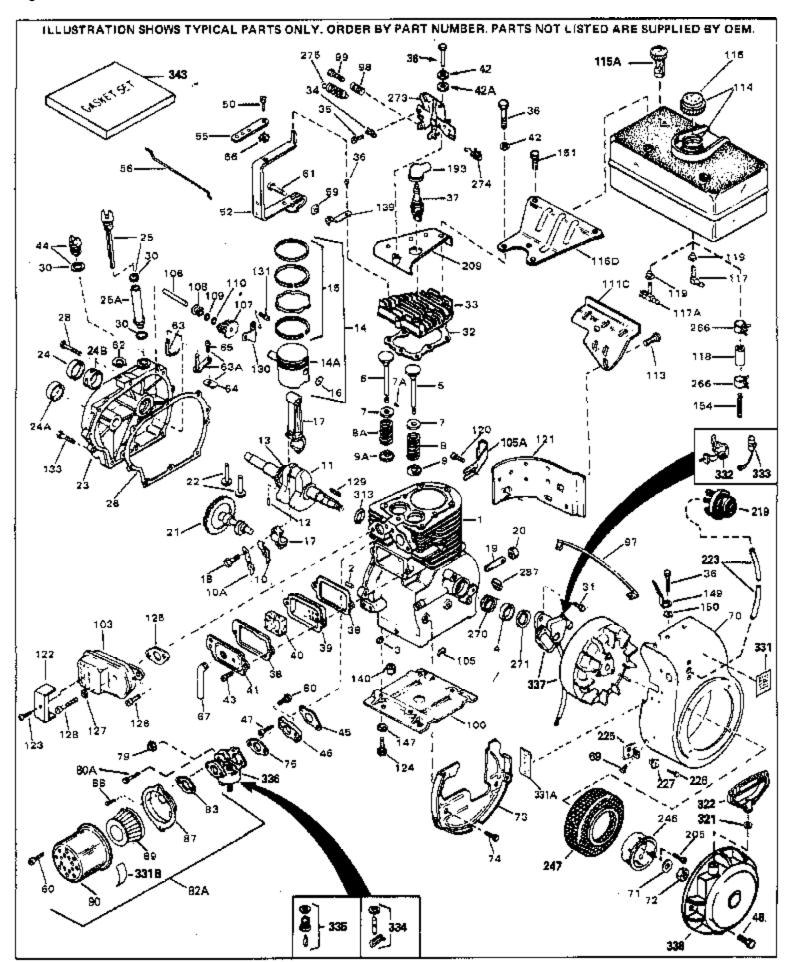

| Ref # | Part Number Qty    | Description                                              |
|-------|--------------------|----------------------------------------------------------|
|       | 32586C             | Cylinder (Incl. 2, 3, 4 & 76) (2-3/4" Bore)              |
|       | 27652              | Pin, Dowel                                               |
| 3     | 27642              | Plug, Oil drain                                          |
| 4     | 32630              | Seal, Oil                                                |
| 5     | 32783              | Intake Valve (Std.) (Incl. 9)                            |
| 5     | 32784              | Intake Valve (1/32" OS) (Incl. 9)                        |
| 6     | 27878A             | Exhaust Valve (Std.) (Incl. 9)                           |
| 6     | 27880A             | Exhaust Valve (1/32" OS) (Incl. 9)                       |
| 7     | 27882              | Cap, Upper valve spring                                  |
| 7A    | 20810              | Pin, Valve spring retainer (Use as re quired)            |
| 8A    | 27881              | Spring, Valve                                            |
| 8     | 27881              | Spring, Valve                                            |
| 9     | 32581              | Cap, Lower valve spring                                  |
|       | 32581              | Cap, Lower valve spring                                  |
| 10    | 34242              | Dipper, Oil                                              |
| 10A   | 32590              | Plate, Lock & Oil dipper (This plate may be replaced by  |
|       |                    | 34242 oil dipper but 650662C screw must be used.)        |
|       | 32680A             | Crankshaft (Incl. 12 & 13)                               |
|       | 29783              | Crankshaft Gear Pin (Early production )                  |
| 13    | 27884              | Gear, Crankshaft (Used in early production) This gear is |
|       |                    | servicable onlywhen it is pinned to the crankshaft.      |
|       | 34517              | Piston, Pin & Ring Set (Std.) (2-3/4" Bore)              |
|       | 34518              | Piston, Pin & Ring Set (.010" OS)                        |
|       | 34519              | Piston, Pin & Ring Set (.020" OS)                        |
|       | 32592B             | Piston & Pin Ass'y. (Std.)(2-3/4")(In cl.16)             |
|       | 32593B             | Piston & Pin Ass'y. (.010" OS) (Incl. 16)                |
|       | 32594B             | Piston & Pin Ass'y. (.020" OS) (Incl. 16)                |
|       | 32595              | Ring Set (Std.) (2-3/4" Bore)                            |
|       | 32596              | Ring Set (.010" OS)                                      |
|       | 32597              | Ring Set (.020" OS)                                      |
|       | 27888              | Ring, Piston pin retaining                               |
|       | 32591C             | Rod Assy., Connecting (Incl. 10 & 18)                    |
|       | 650662C            | Screw, Connecting rod (2 each)                           |
|       | 32678              | Nipple, Oil drain                                        |
|       | 30969              | Cap, Oil drain                                           |
|       | 32115              | Camshaft (MCR)                                           |
|       | 34034              | Lifter, Valve                                            |
|       | 31303B             | Cover, Cylinder (Incl. 24, 106 & 279)                    |
|       | 31546              | Bushing, Crankshaft (Use as required)                    |
|       | 28427              | Seal, Oil                                                |
|       | 34011A             | Dipstick, Oil (Incl. 30)                                 |
|       | 33893A             | Tube, Oil filler                                         |
|       | 30684              | * Gasket, Cylinder cover                                 |
|       | 650488             | Screw, 1/4-20 x 1-1/4"                                   |
|       | 33590              | "O" Ring                                                 |
|       | 650489<br>32631A   | Screw, 1/4-20 x 5/8"  * Casket Cylinder head             |
|       | 32631A             | * Gasket, Cylinder head                                  |
|       | 30938A             | Head, Cylinder Clip Conduit (Llog as required)           |
|       | 27793<br>28942     | Clip, Conduit (Use as required)                          |
|       |                    | Screw, 10-32 x 3/8" (Use as required)                    |
|       | 650697A<br>650605A | Screw, 5/16-18 x 2-1/2" (Use as required)                |
|       | 650695A<br>650694A | Screw, 5/16-18 x 2-1/4" (Use as required)                |
|       |                    | Screw, 5/16-18 x 2" (Use as required)                    |
|       | 33636<br>34351     | Resistor Spark Plug (RJ-8C)                              |
|       | 34251<br>27806A    | Resistor Spark Plug  * Casket Breather cover             |
|       | 27896A             | * Gasket, Breather cover                                 |
| 39    | 28423              | Body, Breather                                           |

|               | Part Number      | Qty | Description                                                                    |
|---------------|------------------|-----|--------------------------------------------------------------------------------|
|               | 28424            |     | Element, Breather                                                              |
| 41            | 28425            |     | Cover, Valve spring                                                            |
| 42            | 26073            |     | Washer (Use as required)                                                       |
| 42            | 650691           |     | Washer, Flat (Use as required)                                                 |
| 42A           | 650690           |     | Washer, Belleville (Use as required)                                           |
|               | 650128           |     | Screw, 10-24 x 1/2"                                                            |
|               | 27915A           |     | * Gasket, Intake                                                               |
|               | 30195A           |     | Flange, Carburetor (Incl. 79 & 80)                                             |
|               | 30196            |     | Screw, 5/16-18 x 3/4"                                                          |
|               | 29716            |     | Screw, 1/4-28 x 7/16"                                                          |
|               |                  |     | •                                                                              |
|               | 650548           |     | Screw, 8-32 x 5/16"                                                            |
| 52            | 32326A           |     | Lever, Governor (New lever does not need 1 of                                  |
|               |                  |     | 51,66,132,164,165,207)                                                         |
| 55            | 30205            |     | Bracket, Adjusting                                                             |
|               | 30824            |     | Link, Throttle                                                                 |
|               | 29216            |     | Nut, Lock, 10-32                                                               |
|               | 29826            |     | Screw, 10-32 x 3/4"                                                            |
|               | 29642            |     |                                                                                |
|               |                  |     | Ring, Retaining                                                                |
|               | 30699C           |     | Rod Assy., Governor (Incl. 64 & 65)                                            |
| 63            | 30699B           |     | Governor Rod Ass'y. (This one-piece governor rodis no longer                   |
|               |                  |     | used. It is replaced by 30699C ass'y.,Ref. no. 63A)                            |
| 64            | 30700            |     | Yoke, Governor                                                                 |
|               | 650494           |     | Screw, 6-40 x 5/16"                                                            |
|               | 29918            |     | Lockwasher, #8 E.T.                                                            |
|               |                  |     |                                                                                |
|               | 35350<br>20747D  |     | Tube, Breather                                                                 |
|               | 29747B           |     | Screw, 5/16-24 x 21/32"                                                        |
|               | 32158E           |     | Blower Housing (For elec.star.)(Incl. 134,135)                                 |
|               | 650815           |     | Washer, Belleville                                                             |
|               | 8116             |     | Nut, Hex                                                                       |
| 73            | 29536            |     | Blower Housing Baffle (without electric starter knock-out)                     |
|               |                  |     | (Use as required)                                                              |
| 73            | 35256A           |     | Blower Housing Baffle (with electric starter knock-out) (Use                   |
| 13            | 30230A           |     | as required) (Point Ignition)                                                  |
|               |                  |     | . , , , ,                                                                      |
| 74            | 650561           |     | Screw, 1/4-20 x 5/8"                                                           |
| 75            | 31688A           |     | * Gasket, Carburetor                                                           |
|               | 29752            |     | Nut & Lockwasher Assy., 1/4-28                                                 |
|               | 650572           |     | Screw, 1/4-28 x 1-1/8"                                                         |
|               | 730164           |     | Air Cleaner Ass'y. (Incl. 60, 83, 87, 88, 89, 90A & 331B)                      |
| <b>02</b> 7 ( | 700101           |     | (Use as required)                                                              |
|               |                  |     | ,                                                                              |
|               | 34240            |     | Ground Wire                                                                    |
| 100           | 29538            |     | Base, Engine mounting                                                          |
| 103           | 32401            |     | Muffler                                                                        |
|               | 31845            |     | Shaft, Mechanical governor                                                     |
|               | 30591            |     | Gear Assy., Governor (Incl. 109)                                               |
|               | 30588A           |     | Spool, Governor                                                                |
|               | 30590A           |     | Washer, Flat                                                                   |
|               | 29193            |     | Ring, Retaining                                                                |
|               | 34158            |     |                                                                                |
|               |                  |     | Bracket, Fuel tank                                                             |
|               | 650561           |     | Screw, 1/4-20 x 5/8"  Firel Tends (led 145 8 266) NOTE: These tends were built |
| 114           | 34186A           |     | Fuel Tank (Incl. 115 & 266) NOTE: These tanks were built                       |
|               |                  |     | with different size fuel inlet openings. Tanks with the 1-3/16"                |
|               |                  |     | I.D. opening use fuel cap 33032 or 34210. Tanks with the                       |
|               |                  |     | 1-1/2" I.D. opening use fuel cap 35355 or 35650.                               |
| 115           | 410144B          |     | Fuel Cap (White Plastic)(Std)(As requ ired)                                    |
| 113           | 7101 <b>77</b> 0 |     | i doi dap (vville i labilo)(dia)(no lega liea)                                 |

| Ref # | Part Number     | Qty | Description                                                                                                                                                                                                                                                                         |
|-------|-----------------|-----|-------------------------------------------------------------------------------------------------------------------------------------------------------------------------------------------------------------------------------------------------------------------------------------|
|       | 33032           |     | Fuel Cap (Charcoal Plastic) (Spurt resistant, Low profile) (Use as required)                                                                                                                                                                                                        |
| 115   | 34210           |     | Fuel Cap (Red Plastic) (Spurt resistant, High profile) (Use as required)                                                                                                                                                                                                            |
| 115   | 35355           |     | Fuel Cap (Use as required)                                                                                                                                                                                                                                                          |
| 116D  | 34159           |     | Plate, Fuel tank mounting                                                                                                                                                                                                                                                           |
| 117A  | 32961           |     | Valve, Shut-off                                                                                                                                                                                                                                                                     |
| 118   | 29774           |     | Fuel Line (Braided 8-1/4" 21 cm)(Use as req.)                                                                                                                                                                                                                                       |
| 118   | 30705           |     | Fuel Line (Braided 16") (41 cm) (Use as req.)                                                                                                                                                                                                                                       |
| 118   | 30962           |     | Fuel Line (Braided 32") (81 cm) (Use as req.)                                                                                                                                                                                                                                       |
| 120   | 650128          |     | Screw, 10-24 x 1/2" (Use as required)                                                                                                                                                                                                                                               |
| 121   | 30622A          |     | Extension, Blower housing                                                                                                                                                                                                                                                           |
| 122   | 34174           |     | Deflector, Exhaust                                                                                                                                                                                                                                                                  |
| 123   | 650665          |     | Screw, 1/4-15 x 7/8"                                                                                                                                                                                                                                                                |
| 124   | 650542          |     | Screw, 5/16-18 x 3/4"                                                                                                                                                                                                                                                               |
| 125   | 27930A          |     | Gasket, Exhaust                                                                                                                                                                                                                                                                     |
| 126   | 30196           |     | Screw, 5/16-18 x 3/4"                                                                                                                                                                                                                                                               |
| 127   | 26073           |     | Washer (Use as required)                                                                                                                                                                                                                                                            |
| 128   | 650694A         |     | Screw, 5/16-18 x 2" (Use as required)                                                                                                                                                                                                                                               |
| 129   | 32589           |     | Key, Flywheel                                                                                                                                                                                                                                                                       |
| 130   | 31843A          |     | Bracket, Governor gear                                                                                                                                                                                                                                                              |
|       | 650836          |     | Screw, 10-24 x 1/2"                                                                                                                                                                                                                                                                 |
|       | 650493          |     | Screw, 1/4-20 x 1-3/4"                                                                                                                                                                                                                                                              |
|       | 30747           |     | Clip, Shorting                                                                                                                                                                                                                                                                      |
|       | 650665          |     | Screw, 1/4-15 x 7/8"                                                                                                                                                                                                                                                                |
|       | 610118          |     | Cover, Spark plug (Use as required)                                                                                                                                                                                                                                                 |
|       | 650561          |     | Screw, 1/4-20 x 5/8" (Use as required )                                                                                                                                                                                                                                             |
|       | 30939A          |     | Cover, Cylinder head                                                                                                                                                                                                                                                                |
|       | 32180C          |     | Line, Primer                                                                                                                                                                                                                                                                        |
|       | 34126           |     | Bracket, Grommet mounting                                                                                                                                                                                                                                                           |
|       | 650760          |     | Screw, 8-32 x 3/8"                                                                                                                                                                                                                                                                  |
|       | 28545           |     | Grommet                                                                                                                                                                                                                                                                             |
|       | 32125           |     | Cup, Starter                                                                                                                                                                                                                                                                        |
|       | 590417          |     | Screen, Starter cup                                                                                                                                                                                                                                                                 |
|       | 26460           |     | Clamp, Fuel line                                                                                                                                                                                                                                                                    |
|       | 31461           |     | Bushing, Crankshaft (Use as required)                                                                                                                                                                                                                                               |
|       | 33876           |     | Gasket, Stator                                                                                                                                                                                                                                                                      |
|       | 610973          |     | Terminal Ass'y. (As req. on late prod uction)                                                                                                                                                                                                                                       |
|       | 27275           |     | Clip, Hi-tension wire (Use as require d)                                                                                                                                                                                                                                            |
|       | 34246           |     | Clip, Ground wire (Use as required)                                                                                                                                                                                                                                                 |
|       | 34346<br>30547A |     | Decal, Instruction                                                                                                                                                                                                                                                                  |
|       | 30548B          |     | Contact Assy., Breaker<br>Condenser                                                                                                                                                                                                                                                 |
|       | 631021          |     | Inlet Needle, Seat & Clip Assy.                                                                                                                                                                                                                                                     |
|       | 631870          |     | Carburetor (Incl. 75) (Refer to Division 5, Section A, page 134                                                                                                                                                                                                                     |
| 330   | 051070          |     | for breakdown)                                                                                                                                                                                                                                                                      |
| 337   | 610694A         |     | Magneto (w/ring gear for 110 volt sta rter) NOTE: The complete magneto is not available as an assembly. The magneto number is shown for reference purposes only. Order component parts individually, as show in parts list. (Refer to Division 5, Section B, page 24 for breakdown) |
| 338   | 590473          |     | Rewind Starter (Refer to Division 5, Section C, page 29 for breakdown)                                                                                                                                                                                                              |
| 343   | 33239A          |     | Gasket Set (Incl. items marked*)                                                                                                                                                                                                                                                    |