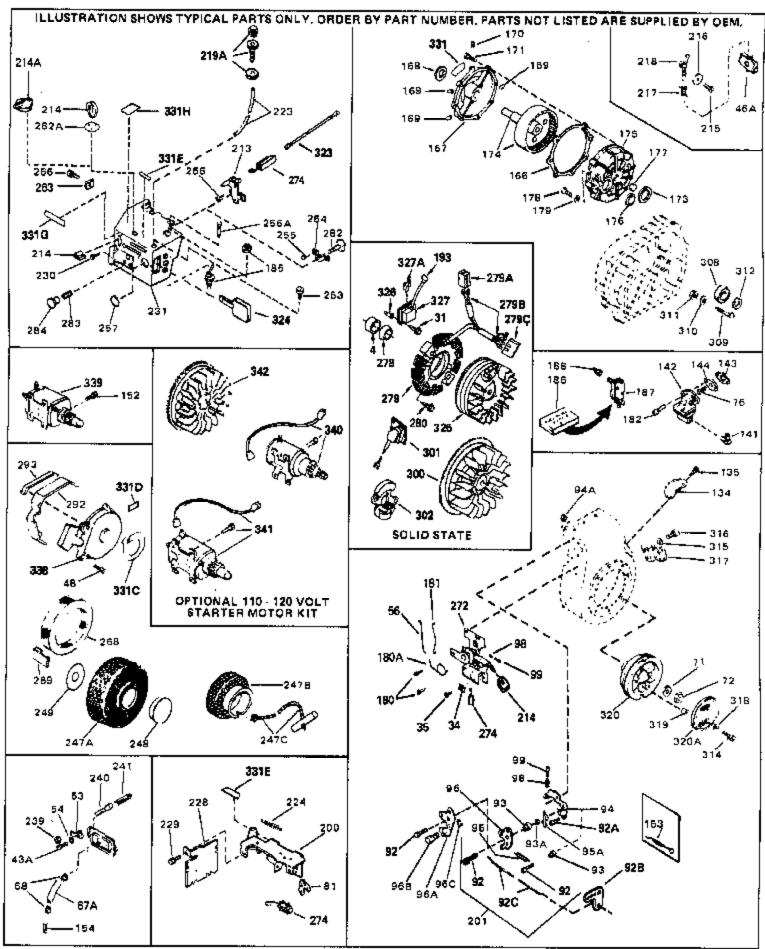

For Discount Tecumseh Engine Parts Call 606-678-9623 or 606-561-4983

Page 5 of 8

Engine Parts List #2

342 30811A

342 611042

342 611085

Ref # Part Number Qty Description Screw, 1/4-20 x 5/8" 31 650489 Clip, Conduit (Use as required) 34 27793 35 28942 Screw, 10-32 x 3/8" (Use as required) 43A 650128 Screw, 10-24 x 1/2" 48 29716 Screw, 1/4-28 x 7/16" 56 30824 Link, Throttle 71 650815 Washer, Belleville 72 8116 Nut, Hex 134 33013 Cover, Bubble 135 650760 Screw, 8-32 x 3/8" 193 610118 Cover, Spark plug (Use as required) 200 33109A Control Bracket (Incl. 224 & 274) 219A 570629A Primer Assy. 223 32180C Line, Primer 224 30826 Spring, Extension 230 650257 Screw, 8-32 x 5/16" 231 33723 Cover, Carburetor 254 32398 Bracket, Choke 255 28820 Screw, 10-32 x 1/2" 256 650760 Screw, 8-32 x 3/8" 256A 650765 Screw, 10-32 x 1/2" 263 650764 Nut, "U" Type (Use as required) 274 610973 Terminal Ass'y. (As req. on late prod uction) 292 31680 Guard, Starter 293 32576 Seal, Snow guard 331G 34150 Decal, Choke 331G 34151 Decal, Choke 331E 35344 Decal, Control 331E 34144 Decal, Primer 331H 34414 Decal, Warning 338 590473 Rewind Starter (Refer to Division 5, Section C, page 29 for 340 33328D Starter Motor Kit (110-120 Volt) This 110-120 volt starter motor kit may have been added to this engine. It can be added only if cylinder hasdrilled and tapped starter mounting