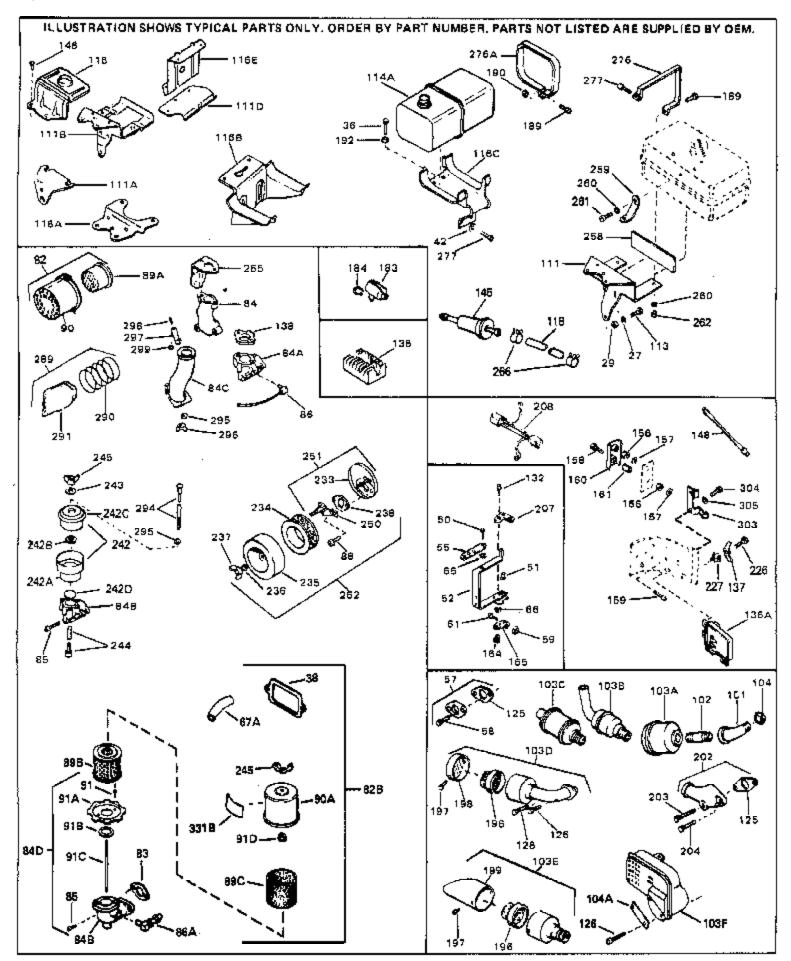

For Discount Tecumseh Engine Parts Call 606-678-9623 or 606-561-4983

Page 7 of 8

Engine Parts List #3

www.mymowerparts.com

Ref # Part Number Qty Description Lockwasher, 1/4" (Use as required) 27 27513 Screw, 5/16-18 x 2-1/2" (Use as requi red) 36 650697A 36 650695A Screw, 5/16-18 x 2-1/4" (Use as requi red) 36 650694A Screw, 5/16-18 x 2" (Use as required) 38 27896A \* Gasket, Breather cover 42 26073 Washer (Use as required) 42 650691 Washer, Flat (Use as required) 50 650548 Screw, 8-32 x 5/16" 51 30319 Rivet, Split (Used in early productio n) 52 32326A Lever, Governor (New lever does not need 1 of 51,66,132,164,165,207) 55 30205 Bracket, Adjusting 57 730130 Exh.Adap.Kit (Incl. 58 & 125) (Use as req.) 58 30196 Screw, 5/16-18 x 3/4" (Use as require d) 59 29216 Nut, Lock, 10-32 61 29826 Screw, 10-32 x 3/4" 66 29918 Lockwasher, #8 E.T. 82B 730561 Air cleaner kit (Incl. 38, 67A, 83, 84B, 85,89B, 89C, 90A, 91, 91A, 91B, 91C, 91D, 245 & 331B) (Use only on engines with an externally vented fully adjustable carburetor) 82 730127 Air Cleaner Ass'y. (Incl. 60, 83, 87, 88, 89A, 90, 238 & 331B) (Use as required) Air Cleaner Elbow (Incl. 84B, 86A, 91, 91A, 91B & 91C) (Use 84D 34819 in 730561 assembly only) NOTE: 130010 thru 10C & 11 used in early production only. 103E 391026 Opt. Spark Arrest Muffler (Incl.196,1 97,199) 113 650561 Screw, 1/4-20 x 5/8" Fuel Line (Braided 8-1/4" 21 cm)(Use as req.) 118 29774 118 30705 Fuel Line (Braided 16") (41 cm) (Use as req.) Fuel Line (Braided 32") (81 cm) (Use as req.) 118 30962 125 27930A Gasket, Exhaust 126 30196