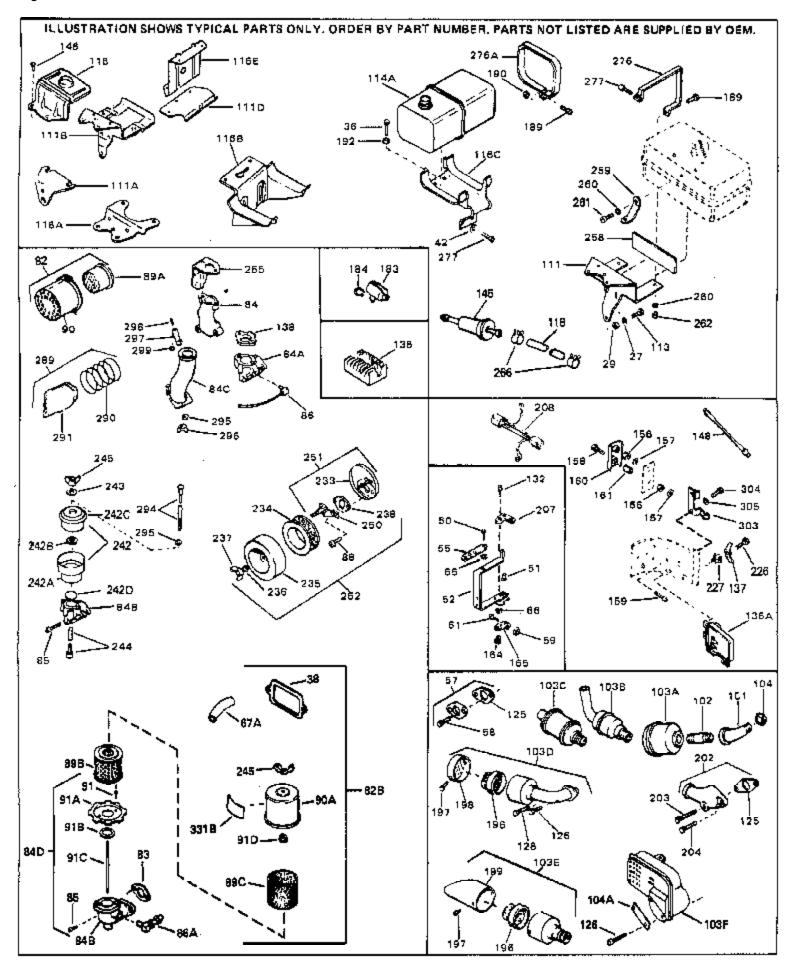

For Discount Tecumseh Engine Parts Call 606-678-9623 or 606-561-4983

Page 7 of 8

Engine Parts List #3

www.mymowerparts.com

|                  |         | ty Description                                                 |
|------------------|---------|----------------------------------------------------------------|
|                  | 27513   | Lockwasher, 1/4" (Use as required)                             |
|                  | 650697A | Screw, 5/16-18 x 2-1/2" (Use as requi red)                     |
| 36               | 650695A | Screw, 5/16-18 x 2-1/4" (Use as requi red)                     |
| 36               | 650694A | Screw, 5/16-18 x 2" (Use as required)                          |
| 38               | 27896A  | * Gasket, Breather cover                                       |
| 42               | 26073   | Washer (Use as required)                                       |
| 42               | 650691  | Washer, Flat (Use as required)                                 |
| 50               | 650548  | Screw, 8-32 x 5/16"                                            |
|                  | 30319   | Rivet, Split (Used in early productio n)                       |
| 52               | 32326A  | Lever, Governor (New lever does not need 1 of                  |
|                  |         | 51,66,132,164,165,207)                                         |
| 55               | 30205   | Bracket, Adjusting                                             |
|                  | 730130  | Exh.Adap.Kit (Incl. 58 & 125) (Use as req.)                    |
| 58               | 30196   | Screw, 5/16-18 x 3/4" (Use as require d)                       |
|                  | 29216   | Nut, Lock, 10-32                                               |
| 61               | 29826   | Screw, 10-32 x 3/4"                                            |
| 66               | 29918   | Lockwasher, #8 E.T.                                            |
| 82B              | 730561  | Air cleaner kit (Incl. 38, 67A, 83, 84B, 85,89B, 89C, 90A, 91, |
|                  |         | 91A, 91B, 91C, 91D, 245 & 331B) (Use only on engines with      |
|                  |         | an externally vented fully adjustable carburetor)              |
| 82               | 730127  | Air Cleaner Ass'y. (Incl. 60, 83, 87, 88, 89A, 90, 238 &       |
| 02               | 700127  | 331B) (Use as required)                                        |
| 04D              | 24040   | , ,                                                            |
| 0 <del>4</del> D | 34819   | Air Cleaner Elbow (Incl. 84B, 86A, 91, 91A, 91B & 91C) (Use    |
|                  |         | in 730561 assembly only) NOTE: 130010 thru 10C & 11            |
|                  |         | used in early production only.                                 |
|                  | 391026  | Opt. Spark Arrest Muffler (Incl.196,1 97,199)                  |
|                  | 650561  | Screw, 1/4-20 x 5/8"                                           |
|                  | 29774   | Fuel Line (Braided 8-1/4" 21 cm)(Use as req.)                  |
|                  | 30705   | Fuel Line (Braided 16") (41 cm) (Use as req.)                  |
|                  | 30962   | Fuel Line (Braided 32") (81 cm) (Use as req.)                  |
|                  | 27930A  | Gasket, Exhaust                                                |
|                  | 30196   | Screw, 5/16-18 x 3/4"                                          |
|                  | 650694A | Screw, 5/16-18 x 2" (Use as required)                          |
|                  | 650548  | Screw, 8-32 x 5/16" (Early production )                        |
|                  | 34067   | Wire Assy., Alternator adapter (4-1/4 ")                       |
|                  | 34069   | Wire Assy., Alternator adapter (6-3/4 ")                       |
|                  | 31288   | Exh. Adaptor Kit (Incl.125,203,204) ( As req.)                 |
|                  | 650697A | Screw, 5/16-18 x 2-1/2" (Use as requi red)                     |
|                  | 6021A   | Screw, 5/16-18 x 1-1/2" (Use as requi red)                     |
|                  | 650760  | Screw, 8-32 x 3/8"                                             |
|                  | 28545   | Grommet                                                        |
| 266              | 26460   | Clamp, Fuel line                                               |