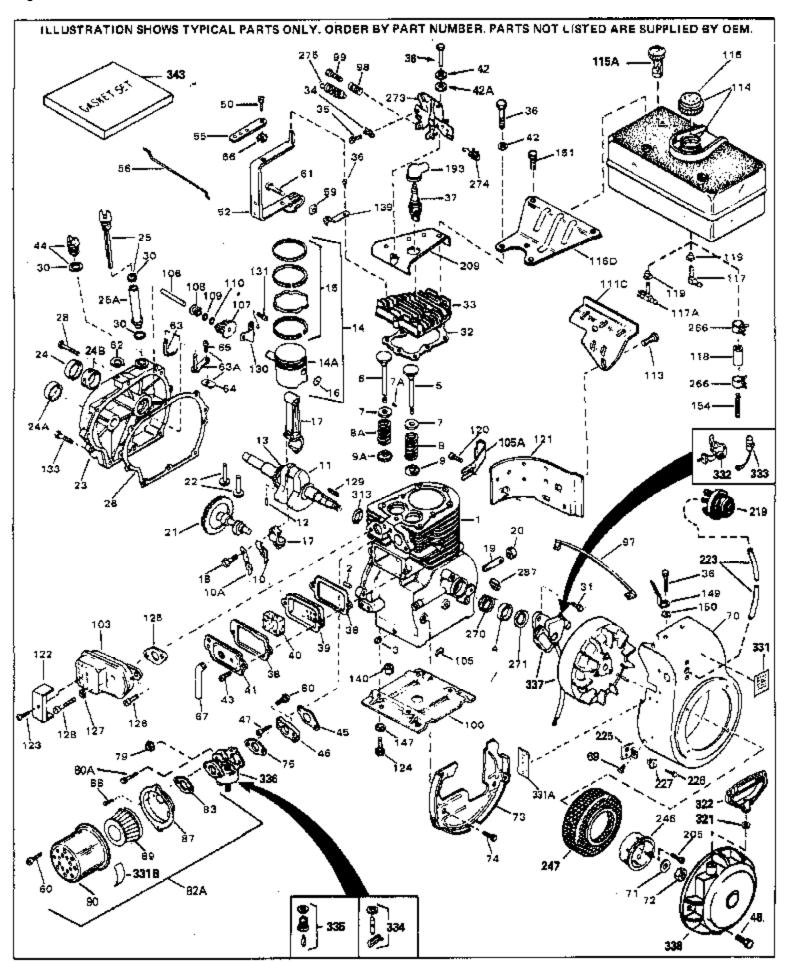

For Discount Tecumseh Engine Parts Call 606-678-9623 or 606-561-4983

H70-130172C Page 1 of 8

Engine Parts List #1

www.mymowerparts.com

| Ref # | Part Number | Qty | Description                                              |
|-------|-------------|-----|----------------------------------------------------------|
| 1     | 32586C      |     | Cylinder (Incl. 2, 3, 4 & 76) (2-3/4" Bore)              |
| 2     | 27652       |     | Pin, Dowel                                               |
|       | 27642       |     | Plug, Oil drain                                          |
|       | 32630       |     | Seal, Oil                                                |
|       | 32783       |     |                                                          |
|       |             |     | Intake Valve (Std.) (Incl. 9)                            |
|       | 32784       |     | Intake Valve (1/32" OS) (Incl. 9)                        |
|       | 27878A      |     | Exhaust Valve (Std.) (Incl. 9)                           |
|       | 27880A      |     | Exhaust Valve (1/32" OS) (Incl. 9)                       |
|       | 27882       |     | Cap, Upper valve spring                                  |
| 7A    | 20810       |     | Pin, Valve spring retainer (Use as re quired)            |
| 8A    | 27881       |     | Spring, Valve                                            |
| 8     | 27881       |     | Spring, Valve                                            |
| 9     | 32581       |     | Cap, Lower valve spring                                  |
|       | 32581       |     | Cap, Lower valve spring                                  |
|       | 34242       |     | Dipper, Oil                                              |
|       | 32590       |     | Plate, Lock & Oil dipper (This plate may be replaced by  |
| 10/1  | 32330       |     | 34242 oil dipper but 650662C screw must be used.)        |
|       |             |     | 54242 oil dipper but 050002C screw must be used.)        |
| 11    | 32680A      |     | Crankshaft (Incl. 12 & 13)                               |
| 12    | 29783       |     | Crankshaft Gear Pin (Early production )                  |
| 13    | 27884       |     | Gear, Crankshaft (Used in early production) This gear is |
|       |             |     | servicable onlywhen it is pinned to the crankshaft.      |
|       |             |     | •                                                        |
|       | 34517       |     | Piston, Pin & Ring Set (Std.) (2-3/4" Bore)              |
|       | 34518       |     | Piston, Pin & Ring Set (.010" OS)                        |
| 14    | 34519       |     | Piston, Pin & Ring Set (.020" OS)                        |
| 14A   | 32592B      |     | Piston & Pin Ass'y. (Std.)(2-3/4")(In cl.16)             |
| 14A   | 32593B      |     | Piston & Pin Ass'y. (.010" OS) (Incl. 16)                |
| 14A   | 32594B      |     | Piston & Pin Ass'y. (.020" OS) (Incl. 16)                |
|       | 32595       |     | Ring Set (Std.) (2-3/4" Bore)                            |
|       | 32596       |     | Ring Set (.010" OS)                                      |
|       | 32597       |     | Ring Set (.020" OS)                                      |
|       | 27888       |     | Ring, Piston pin retaining                               |
|       | 32591C      |     | •                                                        |
|       |             |     | Rod Assy., Connecting (Incl. 10 & 18)                    |
|       | 650662C     |     | Screw, Connecting rod (2 each)                           |
|       | 32678       |     | Nipple, Oil drain                                        |
|       | 30969       |     | Cap, Oil drain                                           |
|       | 32115       |     | Camshaft (MCR)                                           |
|       | 34034       |     | Lifter, Valve                                            |
| 23    | 31303B      |     | Cover, Cylinder (Incl. 24, 106 & 279)                    |
| 24B   | 31546       |     | Bushing, Crankshaft (Use as required)                    |
| 24    | 28427       |     | Seal, Oil                                                |
| 25    | 34011A      |     | Dipstick, Oil (Incl. 30)                                 |
| 25A   | 33893A      |     | Tube, Oil filler                                         |
|       | 30684       |     | * Gasket, Cylinder cover                                 |
|       | 650488      |     | Screw, 1/4-20 x 1-1/4"                                   |
|       | 33590       |     | "O" Ring                                                 |
|       | 650489      |     | Screw, 1/4-20 x 5/8"                                     |
|       | 32631A      |     | * Gasket, Cylinder head                                  |
|       | 30938A      |     | Head, Cylinder                                           |
|       |             |     |                                                          |
|       | 27793       |     | Clip, Conduit (Use as required)                          |
|       | 28942       |     | Screw, 10-32 x 3/8" (Use as required)                    |
|       | 650697A     |     | Screw, 5/16-18 x 2-1/2" (Use as requi red)               |
|       | 650695A     |     | Screw, 5/16-18 x 2-1/4" (Use as requi red)               |
|       | 650694A     |     | Screw, 5/16-18 x 2" (Use as required)                    |
| 37    | 33636       |     | Resistor Spark Plug (RJ-8C)                              |
| 37    | 34251       |     | Resistor Spark Plug                                      |
|       | 27896A      |     | * Gasket, Breather cover                                 |
|       | 28423       |     | Body, Breather                                           |
|       |             |     |                                                          |

| Ref # | Part Number      | Qty | Description                                                     |
|-------|------------------|-----|-----------------------------------------------------------------|
| 40    | 28424            |     | Element, Breather                                               |
| 41    | 28425            |     | Cover, Valve spring                                             |
| 42    | 26073            |     | Washer (Use as required)                                        |
|       | 650691           |     | Washer, Flat (Use as required)                                  |
|       | 650690           |     | Washer, Belleville (Use as required)                            |
|       | 650128           |     | Screw, 10-24 x 1/2"                                             |
|       | 27915A           |     | * Gasket, Intake                                                |
|       | 30195A           |     | Flange, Carburetor (Incl. 79 & 80)                              |
|       | 30196            |     | Screw, 5/16-18 x 3/4"                                           |
|       |                  |     |                                                                 |
|       | 29716            |     | Screw, 1/4-28 x 7/16"                                           |
|       | 650548           |     | Screw, 8-32 x 5/16"                                             |
| 52    | 32326A           |     | Lever, Governor (New lever does not need 1 of                   |
|       |                  |     | 51,66,132,164,165,207)                                          |
| 55    | 30205            |     | Bracket, Adjusting                                              |
|       | 30824            |     | Link, Throttle                                                  |
|       | 29216            |     | Nut, Lock, 10-32                                                |
|       |                  |     |                                                                 |
|       | 29826            |     | Screw, 10-32 x 3/4"                                             |
|       | 29642            |     | Ring, Retaining                                                 |
|       | 30699C           |     | Rod Assy., Governor (Incl. 64 & 65)                             |
| 63    | 30699B           |     | Governor Rod Ass'y. (This one-piece governor rodis no longer    |
|       |                  |     | used. It is replaced by 30699C ass'y.,Ref. no. 63A)             |
| 64    | 30700            |     | Yoke, Governor                                                  |
|       | 650494           |     | Screw, 6-40 x 5/16"                                             |
|       |                  |     | ·                                                               |
|       | 29918            |     | Lockwasher, #8 E.T.                                             |
|       | 35350<br>357.47D |     | Tube, Breather                                                  |
|       | 29747B           |     | Screw, 5/16-24 x 21/32"                                         |
|       | 32158E           |     | Blower Housing (For elec.star.)(Incl. 134,135)                  |
|       | 650815           |     | Washer, Belleville                                              |
|       | 8116             |     | Nut, Hex                                                        |
| 73    | 29536            |     | Blower Housing Baffle (without electric starter knock-out)      |
|       |                  |     | (Use as required)                                               |
| 73    | 35256A           |     | Blower Housing Baffle (with electric starter knock-out) (Use    |
| 70    | 00200/ t         |     | as required) (Point Ignition)                                   |
|       |                  |     | . , , , ,                                                       |
| 74    | 650561           |     | Screw, 1/4-20 x 5/8"                                            |
| 75    | 31688A           |     | * Gasket, Carburetor                                            |
| 79    | 29752            |     | Nut & Lockwasher Assy., 1/4-28                                  |
| 80    | 650572           |     | Screw, 1/4-28 x 1-1/8"                                          |
|       | 730164           |     | Air Cleaner Ass'y. (Incl. 60, 83, 87, 88, 89, 90A & 331B)       |
|       |                  |     | (Use as required)                                               |
|       | 04404            |     | ` '                                                             |
|       | 34131            |     | Ground Wire                                                     |
|       | 29538            |     | Base, Engine mounting                                           |
| 103   | 32401            |     | Muffler                                                         |
| 106   | 31845            |     | Shaft, Mechanical governor                                      |
|       | 30591            |     | Gear Assy., Governor (Incl. 109)                                |
|       | 30588A           |     | Spool, Governor                                                 |
|       | 30590A           |     | Washer, Flat                                                    |
|       | 29193            |     | Ring, Retaining                                                 |
|       | 34158            |     | Bracket, Fuel tank                                              |
|       | 650561           |     | Screw, 1/4-20 x 5/8"                                            |
|       |                  |     | ·                                                               |
| 114   | 34156A           |     | Fuel Tank (Incl. 115 & 266) NOTE: These tanks were built        |
|       |                  |     | with different size fuel inlet openings. Tanks with the 1-3/16" |
|       |                  |     | I.D. opening use fuel cap 33032 or 34210. Tanks with the        |
|       |                  |     | 1-1/2" I.D. opening use fuel cap 35355 or 35650.                |
| 115   | 410144B          |     | Fuel Cap (White Plastic)(Std)(As requ ired)                     |
| 110   | HOLLID           |     | i doi dap (vviillo i idollo)(dia)(vio loga iloa)                |

|      |                  | Description                                                                                                                                                                                                                                                                         |
|------|------------------|-------------------------------------------------------------------------------------------------------------------------------------------------------------------------------------------------------------------------------------------------------------------------------------|
| 115  | 33032            | Fuel Cap (Charcoal Plastic) (Spurt resistant, Low profile) (Use as required)                                                                                                                                                                                                        |
| 115  | 34210            | Fuel Cap (Red Plastic) (Spurt resistant, High profile) (Use as required)                                                                                                                                                                                                            |
| 115  | 35355            | Fuel Cap (Use as required)                                                                                                                                                                                                                                                          |
|      | 34159            | Plate, Fuel tank mounting                                                                                                                                                                                                                                                           |
| 117A | 32961            | Valve, Shut-off                                                                                                                                                                                                                                                                     |
| 118  | 29774            | Fuel Line (Braided 8-1/4" 21 cm)(Use as req.)                                                                                                                                                                                                                                       |
| 118  | 30705            | Fuel Line (Braided 16") (41 cm) (Use as req.)                                                                                                                                                                                                                                       |
|      | 30962            | Fuel Line (Braided 32") (81 cm) (Use as req.)                                                                                                                                                                                                                                       |
| 120  | 650128           | Screw, 10-24 x 1/2" (Use as required)                                                                                                                                                                                                                                               |
| 121  | 30622A           | Extension, Blower housing                                                                                                                                                                                                                                                           |
| 122  | 34174            | Deflector, Exhaust                                                                                                                                                                                                                                                                  |
| 123  | 650665           | Screw, 1/4-15 x 7/8"                                                                                                                                                                                                                                                                |
| 124  | 650542           | Screw, 5/16-18 x 3/4"                                                                                                                                                                                                                                                               |
|      | 27930A           | Gasket, Exhaust                                                                                                                                                                                                                                                                     |
|      | 30196            | Screw, 5/16-18 x 3/4"                                                                                                                                                                                                                                                               |
|      | 26073            | Washer (Use as required)                                                                                                                                                                                                                                                            |
|      | 650694A          | Screw, 5/16-18 x 2" (Use as required)                                                                                                                                                                                                                                               |
|      | 32589            | Key, Flywheel                                                                                                                                                                                                                                                                       |
|      | 31843A           | Bracket, Governor gear                                                                                                                                                                                                                                                              |
|      | 650836           | Screw, 10-24 x 1/2"                                                                                                                                                                                                                                                                 |
|      | 650493           | Screw, 1/4-20 x 1-3/4"                                                                                                                                                                                                                                                              |
|      | 30747            | Clip, Shorting                                                                                                                                                                                                                                                                      |
|      | 650665           | Screw, 1/4-15 x 7/8"                                                                                                                                                                                                                                                                |
|      | 610118           | Cover, Spark plug (Use as required)                                                                                                                                                                                                                                                 |
|      | 650561           | Screw, 1/4-20 x 5/8" (Use as required )                                                                                                                                                                                                                                             |
|      | 30939A<br>32180C | Cover, Cylinder head                                                                                                                                                                                                                                                                |
|      | 34126            | Line, Primer Bracket, Grommet mounting                                                                                                                                                                                                                                              |
|      | 650760           | Screw, 8-32 x 3/8"                                                                                                                                                                                                                                                                  |
|      | 28545            | Grommet                                                                                                                                                                                                                                                                             |
|      | 32125            | Cup, Starter                                                                                                                                                                                                                                                                        |
|      | 590417           | Screen, Starter cup                                                                                                                                                                                                                                                                 |
|      | 26460            | Clamp, Fuel line                                                                                                                                                                                                                                                                    |
|      | 31461            | Bushing, Crankshaft (Use as required)                                                                                                                                                                                                                                               |
|      | 33876            | Gasket, Stator                                                                                                                                                                                                                                                                      |
|      | 610973           | Terminal Ass'y. (As req. on late prod uction)                                                                                                                                                                                                                                       |
| 287  | 27275            | Clip, Hi-tension wire (Use as require d)                                                                                                                                                                                                                                            |
| 287  | 34246            | Clip, Ground wire (Use as required)                                                                                                                                                                                                                                                 |
| 331A | 34346            | Decal, Instruction                                                                                                                                                                                                                                                                  |
| 332  | 30547A           | Contact Assy., Breaker                                                                                                                                                                                                                                                              |
|      | 30548B           | Condenser                                                                                                                                                                                                                                                                           |
|      | 631021           | Inlet Needle, Seat & Clip Assy.                                                                                                                                                                                                                                                     |
| 336  | 631870           | Carburetor (Incl. 75) (Refer to Division 5, Section A, page 134 for breakdown)                                                                                                                                                                                                      |
| 337  | 610694A          | Magneto (w/ring gear for 110 volt sta rter) NOTE: The complete magneto is not available as an assembly. The magneto number is shown for reference purposes only. Order component parts individually, as show in parts list. (Refer to Division 5, Section B, page 24 for breakdown) |
| 338  | 590473           | Rewind Starter (Refer to Division 5, Section C, page 29 for breakdown)                                                                                                                                                                                                              |
| 343  | 33239A           | Gasket Set (Incl. items marked*)                                                                                                                                                                                                                                                    |