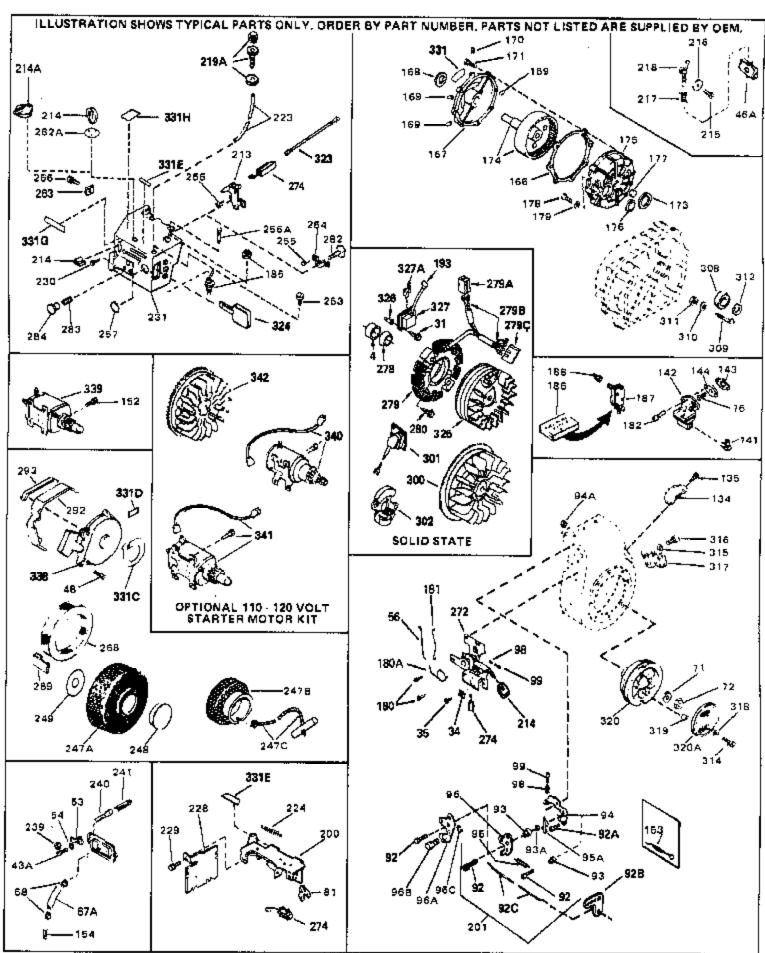

For Discount Tecumseh Engine Parts Call 606-678-9623 or 606-561-4983

Page 5 of 8

Engine Parts List #2

| Ref # | Part Number Qty   | Description                                                                                                                                                                                                                                                                                                  |
|-------|-------------------|--------------------------------------------------------------------------------------------------------------------------------------------------------------------------------------------------------------------------------------------------------------------------------------------------------------|
|       | 650489            | Screw, 1/4-20 x 5/8"                                                                                                                                                                                                                                                                                         |
|       | 27793             | Clip, Conduit (Use as required)                                                                                                                                                                                                                                                                              |
|       | 28942             | Screw, 10-32 x 3/8" (Use as required)                                                                                                                                                                                                                                                                        |
|       | 650128            | Screw, 10-24 x 1/2"                                                                                                                                                                                                                                                                                          |
|       | 29716             | Screw, 1/4-28 x 7/16"                                                                                                                                                                                                                                                                                        |
|       | 30824             | Link, Throttle                                                                                                                                                                                                                                                                                               |
|       | 650815            | Washer, Belleville                                                                                                                                                                                                                                                                                           |
|       | 8116              | Nut, Hex                                                                                                                                                                                                                                                                                                     |
|       | 33013             | ·                                                                                                                                                                                                                                                                                                            |
|       | 650736            | Cover, Bubble                                                                                                                                                                                                                                                                                                |
|       |                   | Screw, 10-16 x 3/8"                                                                                                                                                                                                                                                                                          |
|       | 610118            | Cover, Spark plug (Use as required)                                                                                                                                                                                                                                                                          |
|       | 33109A<br>570630A | Control Bracket (Incl. 224 & 274)                                                                                                                                                                                                                                                                            |
|       | 570629A           | Primer Assy.                                                                                                                                                                                                                                                                                                 |
|       | 32180C            | Line, Primer                                                                                                                                                                                                                                                                                                 |
|       | 30826             | Spring, Extension                                                                                                                                                                                                                                                                                            |
|       | 650257            | Screw, 8-32 x 5/16"                                                                                                                                                                                                                                                                                          |
|       | 33723             | Cover, Carburetor                                                                                                                                                                                                                                                                                            |
|       | 32398             | Bracket, Choke                                                                                                                                                                                                                                                                                               |
|       | 28820             | Screw, 10-32 x 1/2"                                                                                                                                                                                                                                                                                          |
|       | 650760            | Screw, 8-32 x 3/8"                                                                                                                                                                                                                                                                                           |
|       | 650765            | Screw, 10-32 x 1/2"                                                                                                                                                                                                                                                                                          |
|       | 650764            | Nut, "U" Type (Use as required)                                                                                                                                                                                                                                                                              |
|       | 610973            | Terminal Ass'y. (As req. on late prod uction)                                                                                                                                                                                                                                                                |
|       | 31680             | Guard, Starter                                                                                                                                                                                                                                                                                               |
|       | 34127             | Guard Starter                                                                                                                                                                                                                                                                                                |
|       | 32576             | Seal, Snow guard                                                                                                                                                                                                                                                                                             |
|       | 34150             | Decal, Choke                                                                                                                                                                                                                                                                                                 |
|       | 34151             | Decal, Choke                                                                                                                                                                                                                                                                                                 |
|       | 32187             | Decal, "Super Start"                                                                                                                                                                                                                                                                                         |
|       | 33722             | Decal, Instruction                                                                                                                                                                                                                                                                                           |
|       | 34414             | Decal, Warning                                                                                                                                                                                                                                                                                               |
| 338   | 590473            | Rewind Starter (Refer to Division 5, Section C, page 29 for                                                                                                                                                                                                                                                  |
|       |                   | breakdown)                                                                                                                                                                                                                                                                                                   |
| 340   | 33328D            | Starter Motor Kit (110-120 Volt) This 110-120 volt starter motor kit may have been added to this engine. It can be added only if cylinder hasdrilled and tapped starter mounting bosses and a ring gear flywheel (see#342). Refer to service number stamped on end cap of motor, or on decal, for identifica |
| 342   | 30811A            | Flywheel (Ring gear flywheel requiredon engines using 110-120 volt starter kits listed above)                                                                                                                                                                                                                |
| 342   | 611042            | Flywheel (Used on Type letters H and above) (Std. Point ignition) (Ring gear flywheel required on engines using 110-120 volt starter kits listed above)                                                                                                                                                      |
| 342   | 611085            | Flywheel (Minimum ring gear flywheel required on engines using 110-120 volt starter kits listed above) (Use withSolid State ignition)                                                                                                                                                                        |