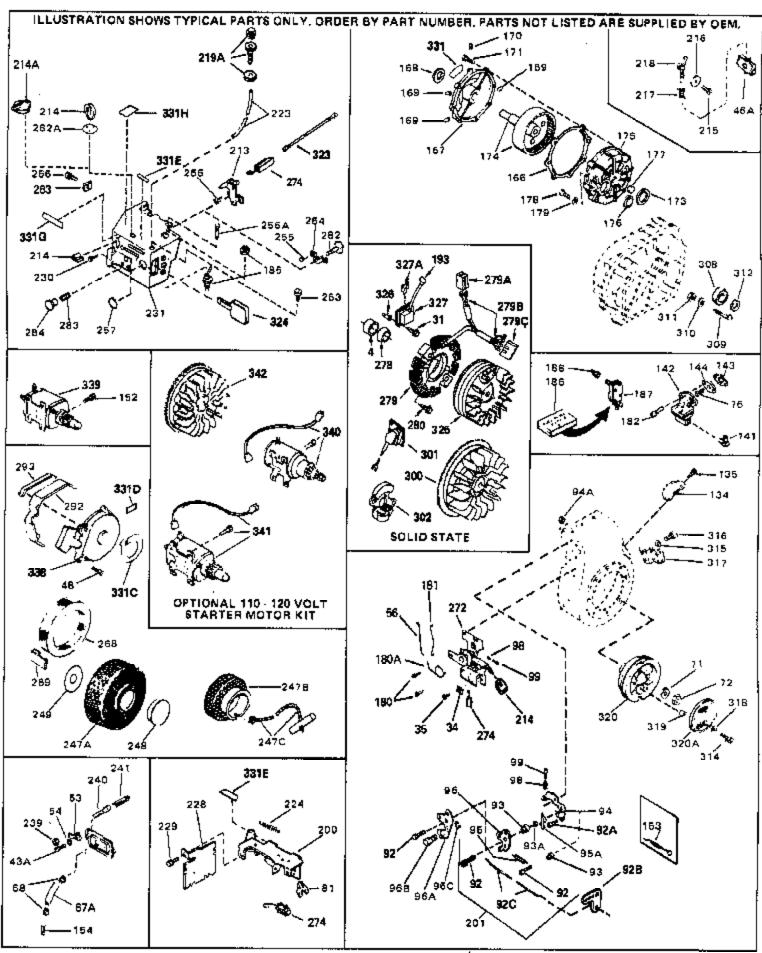

For Discount Tecumseh Engine Parts Call 606-678-9623 or 606-561-4983

Page 5 of 8

Engine Parts List #2

| Ref # | Part Number | Qty | Description                                                                                                                                                                                                                                                                                                  |
|-------|-------------|-----|--------------------------------------------------------------------------------------------------------------------------------------------------------------------------------------------------------------------------------------------------------------------------------------------------------------|
|       | 650489      | ,   | Screw, 1/4-20 x 5/8"                                                                                                                                                                                                                                                                                         |
|       | 650516      |     | Screw, 1/4-20 x 1-1/8"                                                                                                                                                                                                                                                                                       |
|       | 27793       |     | Clip, Conduit (Use as required)                                                                                                                                                                                                                                                                              |
|       |             |     |                                                                                                                                                                                                                                                                                                              |
|       | 28942       |     | Screw, 10-32 x 3/8" (Use as required)                                                                                                                                                                                                                                                                        |
|       | 650128      |     | Screw, 10-24 x 1/2"                                                                                                                                                                                                                                                                                          |
|       | 29716       |     | Screw, 1/4-28 x 7/16"                                                                                                                                                                                                                                                                                        |
|       | 30206       |     | Link, Throttle                                                                                                                                                                                                                                                                                               |
| 71    | 650815      |     | Washer, Belleville                                                                                                                                                                                                                                                                                           |
| 72    | 8116        |     | Nut, Hex                                                                                                                                                                                                                                                                                                     |
| 92C   | 31879       |     | Link, Governor lever-to-bellcrank                                                                                                                                                                                                                                                                            |
| 92A   | 650399      |     | Screw, 10-32 x 5/8" (Supplied by OEM)                                                                                                                                                                                                                                                                        |
| 92    | 30312       |     | Screw, 10-32 x 1/2"                                                                                                                                                                                                                                                                                          |
|       | 30712       |     | Lever, Bellcrank                                                                                                                                                                                                                                                                                             |
|       | 29530       |     | Bushing, Bellcrank                                                                                                                                                                                                                                                                                           |
|       | 28562       |     | Bushing, RPM adjusting lever                                                                                                                                                                                                                                                                                 |
|       | 30199A      |     | Bracket, Speed control (Incl. 98 & 99)                                                                                                                                                                                                                                                                       |
|       | 33450       |     | • • • • • • • • • • • • • • • • • • • •                                                                                                                                                                                                                                                                      |
|       |             |     | Nut, Lock                                                                                                                                                                                                                                                                                                    |
|       | 30202       |     | Spring, Extension                                                                                                                                                                                                                                                                                            |
|       | 32977       |     | Spring, Torsion                                                                                                                                                                                                                                                                                              |
|       | 30201A      |     | Lever, Speed control                                                                                                                                                                                                                                                                                         |
|       | 32924       |     | Spring, Compression                                                                                                                                                                                                                                                                                          |
|       | 650688      |     | Screw, 10-32 x 1"                                                                                                                                                                                                                                                                                            |
| 193   | 610118      |     | Cover, Spark plug (Use as required)                                                                                                                                                                                                                                                                          |
| 193   | 27276       |     | Cover, Spark plug                                                                                                                                                                                                                                                                                            |
| 201   | 730152      |     | Control Bracket (Incl. 92, 92A, 92B,93, 93A,94, 95, 95A &                                                                                                                                                                                                                                                    |
|       |             |     | 96)                                                                                                                                                                                                                                                                                                          |
| 263   | 650764      |     | Nut, "U" Type (Use as required)                                                                                                                                                                                                                                                                              |
| 274   | 610973      |     | Terminal Ass'y. (As req. on late prod uction)                                                                                                                                                                                                                                                                |
|       | 31793       |     | Bearing, Ball                                                                                                                                                                                                                                                                                                |
|       | 31855       |     | Retainer, Bearing                                                                                                                                                                                                                                                                                            |
|       | 650778      |     | Washer, Lock                                                                                                                                                                                                                                                                                                 |
|       | 650580      |     | Nut, Lock                                                                                                                                                                                                                                                                                                    |
|       | 31792       |     | Washer, Thrust                                                                                                                                                                                                                                                                                               |
|       | 550223      |     | ·                                                                                                                                                                                                                                                                                                            |
|       |             |     | Decal, Name  Revised Starter (Refer to Division 5, Section C, name 35 for                                                                                                                                                                                                                                    |
| 338   | 590420      |     | Rewind Starter (Refer to Division 5, Section C, page 25 for                                                                                                                                                                                                                                                  |
|       |             |     | breakdown)                                                                                                                                                                                                                                                                                                   |
| 340   | 33328D      |     | Starter Motor Kit (110-120 Volt) This 110-120 volt starter motor kit may have been added to this engine. It can be added only if cylinder hasdrilled and tapped starter mounting bosses and a ring gear flywheel (see#342). Refer to service number stamped on end cap of motor, or on decal, for identifica |
| 342   | 30811A      |     | Flywheel (Ring gear flywheel requiredon engines using 110-120 volt starter kits listed above)                                                                                                                                                                                                                |
| 342   | 611042      |     | Flywheel (Used on Type letters H and above) (Std. Point ignition) (Ring gear flywheel required on engines using 110-120 volt starter kits listed above)                                                                                                                                                      |
| 342   | 611085      |     | Flywheel (Minimum ring gear flywheel required on engines using 110-120 volt starter kits listed above) (Use withSolid State ignition)                                                                                                                                                                        |
|       |             |     |                                                                                                                                                                                                                                                                                                              |