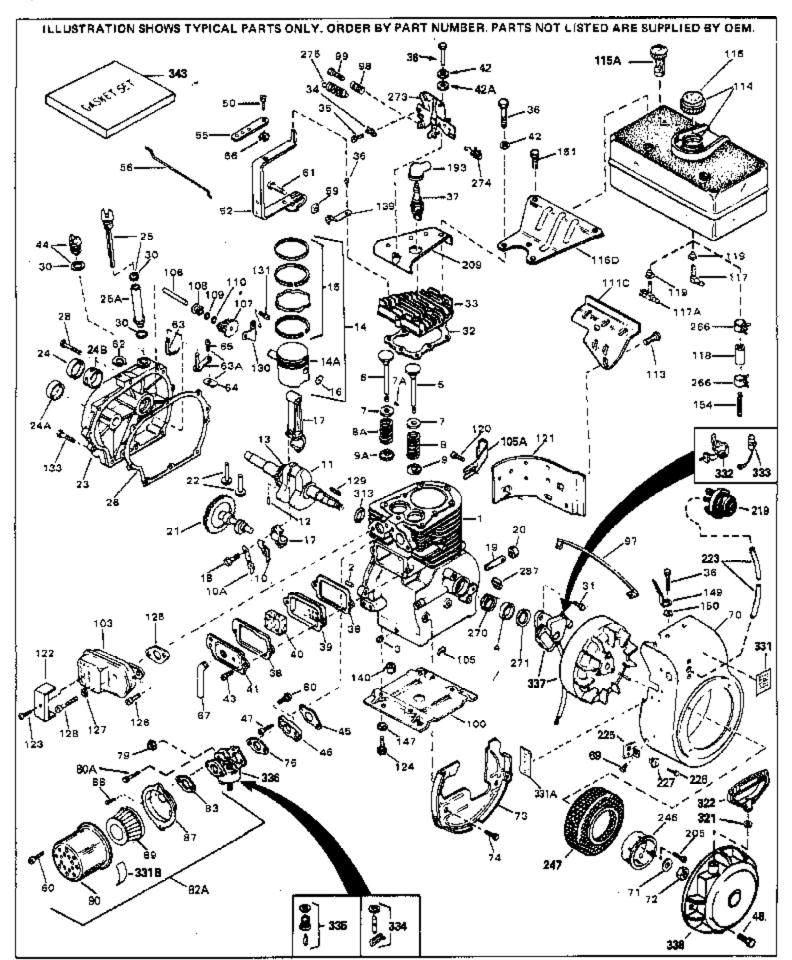

For Discount Tecumseh Engine Parts Call 606-678-9623 or 606-561-4983

Page 1 of 8

Engine Parts List #1

www.mymowerparts.com

| Ref # F | Part Number (                 | Qty Description                                          |
|---------|-------------------------------|----------------------------------------------------------|
| 1 3     | 32586C                        | Cylinder (Incl. 2, 3, 4 & 76) (2-3/4" Bore)              |
| 2 2     | 27652                         | Pin, Dowel                                               |
| 3 2     | 27642                         | Plug, Oil drain                                          |
| 4 3     | 32630                         | Seal, Oil                                                |
| 5 3     | 32783                         | Intake Valve (Std.) (Incl. 9)                            |
| 5 3     | 32784                         | Intake Valve (1/32" OS) (Incl. 9)                        |
| 6 2     | 27878A                        | Exhaust Valve (Std.) (Incl. 9)                           |
| 6 2     | 27880A                        | Exhaust Valve (1/32" OS) (Incl. 9)                       |
| 7 2     | 27882                         | Cap, Upper valve spring                                  |
| 7A 2    | 20810                         | Pin, Valve spring retainer (Use as re quired)            |
| 8A 2    | 27881                         | Spring, Valve                                            |
|         | 27881                         | Spring, Valve                                            |
|         | 32581                         | Cap, Lower valve spring                                  |
| 9A 3    |                               | Cap, Lower valve spring                                  |
| 10A 3   | 32590                         | Plate, Lock & Oil dipper (This plate may be replaced by  |
|         |                               | 34242 oil dipper but 650662C screw must be used.)        |
|         | 34242                         | Dipper, Oil                                              |
|         | 32782                         | Crankshaft (Incl. 12 &13)                                |
|         | 29783                         | Crankshaft Gear Pin (Early production )                  |
| 13 2    | 27884                         | Gear, Crankshaft (Used in early production) This gear is |
|         |                               | servicable onlywhen it is pinned to the crankshaft.      |
| 14A 3   | 32592B                        | Piston & Pin Ass'y. (Std.)(2-3/4")(In cl.16)             |
| 14A 3   | 32593B                        | Piston & Pin Ass'y. (.010" OS) (Incl. 16)                |
| 14A 3   | 32594B                        | Piston & Pin Ass'y. (.020" OS) (Incl. 16)                |
| 14 3    | 34517                         | Piston, Pin & Ring Set (Std.) (2-3/4" Bore)              |
| 14 3    | 34518                         | Piston, Pin & Ring Set (.010" OS)                        |
| 14 3    | 34519                         | Piston, Pin & Ring Set (.020" OS)                        |
|         | 32595                         | Ring Set (Std.) (2-3/4" Bore)                            |
|         | 32596                         | Ring Set (.010" OS)                                      |
|         | 32597                         | Ring Set (.020" OS)                                      |
|         | 27888                         | Ring, Piston pin retaining                               |
|         | 32591C                        | Rod Assy., Connecting (Incl. 10 & 18)                    |
|         | 650662C                       | Screw, Connecting rod (2 each)                           |
|         | 32115                         | Camshaft (MCR)                                           |
|         | 34034                         | Lifter, Valve                                            |
|         | 31451A                        | Cylinder Cover (Incl.24, 106, 309, 31 0 & 311)           |
|         | 28460                         | Seal, Oil                                                |
| 24B 3   |                               | Bushing, Crankshaft (Use as required)                    |
|         | 31297<br>20094                | Dipstick, Oil (Incl. 30)                                 |
|         | 30684<br>550488               | * Gasket, Cylinder cover<br>Screw, 1/4-20 x 1-1/4"       |
|         | 29673                         | * Gasket, Oil filler                                     |
|         | 550489                        | Screw, 1/4-20 x 5/8"                                     |
|         | 650516                        | Screw, 1/4-20 x 3/8"<br>Screw, 1/4-20 x 1-1/8"           |
|         | 32631A                        | * Gasket, Cylinder head                                  |
|         | 30938A                        | Head, Cylinder                                           |
|         | 27793                         | Clip, Conduit (Use as required)                          |
|         | 28942                         | Screw, 10-32 x 3/8" (Use as required)                    |
|         | 550697A                       | Screw, 5/16-18 x 2-1/2" (Use as required)                |
|         | 550695A                       | Screw, 5/16-18 x 2-1/4" (Use as requi red)               |
|         | 650694A                       | Screw, 5/16-18 x 2" (Use as required)                    |
|         | 33636                         | Resistor Spark Plug (RJ-8C)                              |
|         | 34251                         | Resistor Spark Plug                                      |
|         | 27896A                        | * Gasket, Breather cover                                 |
|         | 28423                         | Body, Breather                                           |
|         | 28424                         | Element, Breather                                        |
|         | 28425                         | Cover, Valve spring                                      |
|         | ***************************** | xx a 444 a a a 44 a a a 44                               |

|        | art Number Q        |                                                                                     |
|--------|---------------------|-------------------------------------------------------------------------------------|
| 42 20  |                     | Washer (Use as required)                                                            |
|        | 50691               | Washer, Flat (Use as required)                                                      |
| 42A 6  |                     | Washer, Belleville (Use as required)                                                |
|        | 50128               | Screw, 10-24 x 1/2"                                                                 |
|        | 7915A               | * Gasket, Intake                                                                    |
|        | 0195A               | Flange, Carburetor (Incl. 79 & 80)                                                  |
| 47 30  | 0196                | Screw, 5/16-18 x 3/4"                                                               |
| 48 29  | 9716                | Screw, 1/4-28 x 7/16"                                                               |
| 50 6   | 50548               | Screw, 8-32 x 5/16"                                                                 |
| 52 32  | 2326A               | Lever, Governor (New lever does not need 1 of                                       |
|        |                     | 51,66,132,164,165,207)                                                              |
| 55 30  | 0205                | Bracket, Adjusting                                                                  |
| 56 30  |                     | Link, Throttle                                                                      |
| 59 29  |                     | Nut, Lock, 10-32                                                                    |
|        | 50152               | Screw, 8-32 x 3/8"                                                                  |
| 61 29  |                     | Screw, 10-32 x 3/4"                                                                 |
| 62 29  |                     | Ring, Retaining                                                                     |
| 63A 3  |                     | Rod Assy., Governor (Incl. 64 & 65)                                                 |
|        | 0699B               | Governor Rod Ass'y. (This one-piece governor rodis no longer                        |
| 05 3   | 0099D               | used. It is replaced by 30699C ass'y., Ref. no. 63A)                                |
|        |                     |                                                                                     |
| 64 30  |                     | Yoke, Governor                                                                      |
| 65 6   | 50494               | Screw, 6-40 x 5/16"                                                                 |
| 66 29  | 9918                | Lockwasher, #8 E.T.                                                                 |
| 67 3   | 5350                | Tube, Breather                                                                      |
| 69 29  | 9747B               | Screw, 5/16-24 x 21/32"                                                             |
| 70 32  | 2158E               | Blower Housing (For elec.star.)(Incl. 134,135)                                      |
| 71 6   | 50815               | Washer, Belleville                                                                  |
| 72 8   | 116                 | Nut, Hex                                                                            |
| 73 29  | 9536                | Blower Housing Baffle (without electric starter knock-out)                          |
|        |                     | (Use as required)                                                                   |
| 73 3   | 5256A               | Blower Housing Baffle (with electric starter knock-out) (Use                        |
|        |                     | as required) (Point Ignition)                                                       |
| 74 6   | 50561               | , , , , , ,                                                                         |
|        |                     | Screw, 1/4-20 x 5/8"  * Cooket Corburator                                           |
|        | 1688A               | * Gasket, Carburetor                                                                |
| 79 29  | 9732<br>50572       | Nut & Lockwasher Assy., 1/4-28                                                      |
| 82A 73 |                     | Screw, 1/4-28 x 1-1/8"<br>Air Cleaner Ass'y. (Incl. 60, 83, 87, 88, 89, 90A & 331B) |
| 02A 7. | 30104               | (Use as required)                                                                   |
|        |                     | (Ose as required)                                                                   |
| 83 2   | 7272A               | * Gasket, Air cleaner                                                               |
| 87 3   | 1691                | Bracket, Air cleaner NOTE: 130010 thru 10C & 11 used in                             |
|        |                     | early production only.                                                              |
| 88 28  | 8820                | Screw, 10-32 x 1/2"                                                                 |
| 89 30  |                     | Element, Air cleaner                                                                |
| 90 3   |                     | Body, Air cleaner                                                                   |
| 97 3   |                     | Ground Wire                                                                         |
| 98 3   |                     | Spring, Compression                                                                 |
|        | 50688               | Screw, 10-32 x 1"                                                                   |
| 100 29 |                     | Base, Engine mounting                                                               |
| 106 3  |                     | Shaft, Mechanical governor                                                          |
| 107 3  |                     | Gear Assy., Governor (Incl. 109)                                                    |
| 107 3  |                     | Spool, Governor                                                                     |
| 109 30 |                     | Washer, Flat                                                                        |
| 110 29 |                     | Ring, Retaining                                                                     |
| 113 3  |                     | Screw, 1/4-20 x 1/2"                                                                |
|        | 0003<br>10144B      | Fuel Cap (White Plastic)(Std)(As requ ired)                                         |
| 110 4  | 101 <del>11</del> 0 | Tuer cap (virille i laslic)(slu)(As required)                                       |

| Ref #                                                                                                                                                                                       | Part Number C                                                                                                                                                                                              | Oty Description                                                                                                                                                                                                                                                                                                                                                                                                                                                                                                                                                                                                                                                                                                                                                                                                          |
|---------------------------------------------------------------------------------------------------------------------------------------------------------------------------------------------|------------------------------------------------------------------------------------------------------------------------------------------------------------------------------------------------------------|--------------------------------------------------------------------------------------------------------------------------------------------------------------------------------------------------------------------------------------------------------------------------------------------------------------------------------------------------------------------------------------------------------------------------------------------------------------------------------------------------------------------------------------------------------------------------------------------------------------------------------------------------------------------------------------------------------------------------------------------------------------------------------------------------------------------------|
| 115                                                                                                                                                                                         | 33032                                                                                                                                                                                                      | Fuel Cap (Charcoal Plastic) (Spurt resistant, Low profile) (Use as required)                                                                                                                                                                                                                                                                                                                                                                                                                                                                                                                                                                                                                                                                                                                                             |
| 115                                                                                                                                                                                         | 34210                                                                                                                                                                                                      | Fuel Cap (Red Plastic) (Spurt resistant, High profile) (Use as required)                                                                                                                                                                                                                                                                                                                                                                                                                                                                                                                                                                                                                                                                                                                                                 |
| 118<br>118<br>118<br>120<br>121<br>124<br>127<br>128<br>129<br>130<br>131<br>133<br>149<br>150<br>193<br>205<br>209<br>226<br>227<br>246<br>247<br>270<br>274<br>287<br>331B<br>331A<br>331 | 35355 29774 30705 30962 650128 30622A 650542 26073 650694A 32589 31843A 650836 650493 30747 650890 610118 27276 650561 30939A 650760 28545 32125 590417 31461 610973 27275 34246 31752 34346 550223 30547A | Fuel Cap (Use as required) Fuel Line (Braided 8-1/4" 21 cm) (Use as req.) Fuel Line (Braided 16") (41 cm) (Use as req.) Fuel Line (Braided 32") (81 cm) (Use as req.) Screw, 10-24 x 1/2" (Use as required) Extension, Blower housing Screw, 5/16-18 x 3/4" Washer (Use as required) Screw, 5/16-18 x 2" (Use as required) Key, Flywheel Bracket, Governor gear Screw, 10-24 x 1/2" Screw, 1/4-20 x 1-3/4" Clip, Shorting Lockwasher Cover, Spark plug (Use as required) Cover, Spark plug Screw, 1/4-20 x 5/8" (Use as required ) Cover, Cylinder head Screw, 8-32 x 3/8" Grommet Cup, Starter Screen, Starter cup Bushing, Crankshaft (Use as required) Terminal Ass'y. (As req. on late prod uction) Clip, Hi-tension wire (Use as required) Decal, Air cleaner Decal, Instruction Decal, Name Contact Assy., Breaker |
| 334                                                                                                                                                                                         | 30548B<br>631021<br>631453                                                                                                                                                                                 | Condenser Inlet Needle, Seat & Clip Assy. Carburetor (Incl. 75) (Refer to Division 5, Section A, page 100 for breakdown)                                                                                                                                                                                                                                                                                                                                                                                                                                                                                                                                                                                                                                                                                                 |
| 337                                                                                                                                                                                         | 610826                                                                                                                                                                                                     | Magneto (w/ring gear)(12 Vt/3 Amp)(2 NOTE: The complete magneto is not available as an assembly. The magneto number is shown for reference purposes only. Order component parts individually, as show in parts list. Circuit) (Refer to Division 5, Section B, page 27 for breakdown)                                                                                                                                                                                                                                                                                                                                                                                                                                                                                                                                    |
| 338                                                                                                                                                                                         | 590420                                                                                                                                                                                                     | Rewind Starter (Refer to Division 5, Section C, page 25 for breakdown)                                                                                                                                                                                                                                                                                                                                                                                                                                                                                                                                                                                                                                                                                                                                                   |
| 343                                                                                                                                                                                         | 33239A                                                                                                                                                                                                     | Gasket Set (Incl. items marked*)                                                                                                                                                                                                                                                                                                                                                                                                                                                                                                                                                                                                                                                                                                                                                                                         |