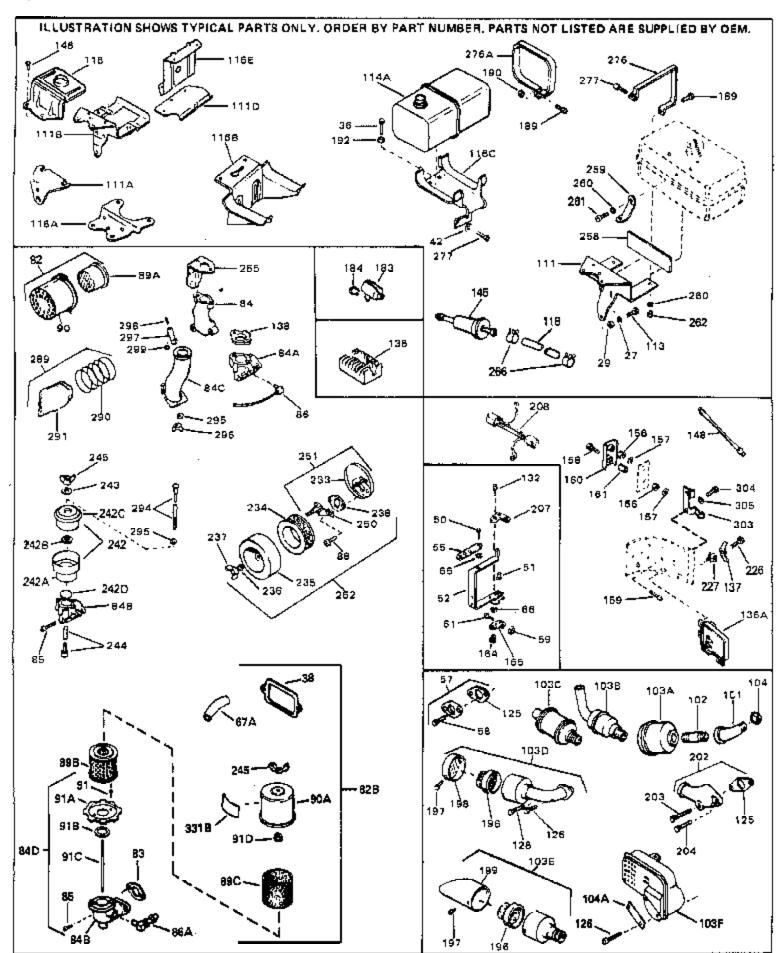

For Discount Tecumseh Engine Parts Call 606-678-9623 or 606-561-4983

Page 7 of 8

Engine Parts List #3

www.mymowerparts.com

| Ref #                                                                                                                              | Part Number                                                                                                                                                                                               | Qty Description                                                                                                                                                                                                                                                                                                                                                                                                                                                                                                                                                                                                                                                         |
|------------------------------------------------------------------------------------------------------------------------------------|-----------------------------------------------------------------------------------------------------------------------------------------------------------------------------------------------------------|-------------------------------------------------------------------------------------------------------------------------------------------------------------------------------------------------------------------------------------------------------------------------------------------------------------------------------------------------------------------------------------------------------------------------------------------------------------------------------------------------------------------------------------------------------------------------------------------------------------------------------------------------------------------------|
| 36<br>36<br>38<br>42<br>42<br>50                                                                                                   | 27513<br>650697A<br>650695A<br>650694A<br>27896A<br>26073<br>650691<br>650548<br>30319<br>32326A                                                                                                          | Lockwasher, 1/4" (Use as required) Screw, 5/16-18 x 2-1/2" (Use as requi red) Screw, 5/16-18 x 2-1/4" (Use as requi red) Screw, 5/16-18 x 2" (Use as required) * Gasket, Breather cover Washer (Use as required) Washer, Flat (Use as required) Screw, 8-32 x 5/16" Rivet, Split (Used in early productio n) Lever, Governor (New lever does not need 1 of 51,66,132,164,165,207)                                                                                                                                                                                                                                                                                       |
| 57<br>58<br>59<br>61<br>66                                                                                                         | 30205<br>730130<br>30196<br>29216<br>29826<br>29918<br>730561                                                                                                                                             | Bracket, Adjusting Exh.Adap.Kit (Incl. 58 & 125) (Use as req.) Screw, 5/16-18 x 3/4" (Use as require d) Nut, Lock, 10-32 Screw, 10-32 x 3/4" Lockwasher, #8 E.T. Air cleaner kit (Incl. 38, 67A, 83, 84B, 85,89B, 89C, 90A, 91, 91A, 91B, 91C, 91D, 245 & 331B) (Use only on engines with an externally vented fully adjustable carburetor)                                                                                                                                                                                                                                                                                                                             |
| 82                                                                                                                                 | 730127                                                                                                                                                                                                    | Air Cleaner Ass'y. (Incl. 60, 83, 87, 88, 89A, 90, 238 & 331B) (Use as required)                                                                                                                                                                                                                                                                                                                                                                                                                                                                                                                                                                                        |
|                                                                                                                                    | 27272A<br>34819                                                                                                                                                                                           | * Gasket, Air cleaner<br>Air Cleaner Elbow (Incl. 84B, 86A, 91, 91A, 91B & 91C) (Use<br>in 730561 assembly only)                                                                                                                                                                                                                                                                                                                                                                                                                                                                                                                                                        |
| 90<br>101<br>103E<br>103C<br>104<br>104<br>113<br>118<br>118<br>128<br>132<br>137<br>148<br>148<br>202<br>203<br>204<br>226<br>227 | 28820<br>31715<br>30209<br>391026<br>31287<br>28443<br>32862<br>30063<br>29774<br>30705<br>30962<br>650694A<br>650548<br>33356<br>34067<br>34069<br>31288<br>650697A<br>6021A<br>650760<br>28545<br>31752 | Screw, 10-32 x 1/2" Body, Air cleaner Elbow, Exhaust (45 degree) Opt. Spark Arrest Muffler (Incl.196,1 97,199) Muffler Conduit Nut Conduit Nut Screw, 1/4-20 x 1/2" Fuel Line (Braided 8-1/4" 21 cm)(Use as req.) Fuel Line (Braided 16") (41 cm) (Use as req.) Fuel Line (Braided 32") (81 cm) (Use as req.) Screw, 5/16-18 x 2" (Use as required) Screw, 8-32 x 5/16" (Early production ) Terminal Wire Assy., Alternator adapter (4-1/4") Wire Assy., Alternator adapter (6-3/4") Exh. Adaptor Kit (Incl.125,203,204) ( As req.) Screw, 5/16-18 x 2-1/2" (Use as requi red) Screw, 5/16-18 x 1-1/2" (Use as requi red) Screw, 8-32 x 3/8" Grommet Decal, Air cleaner |