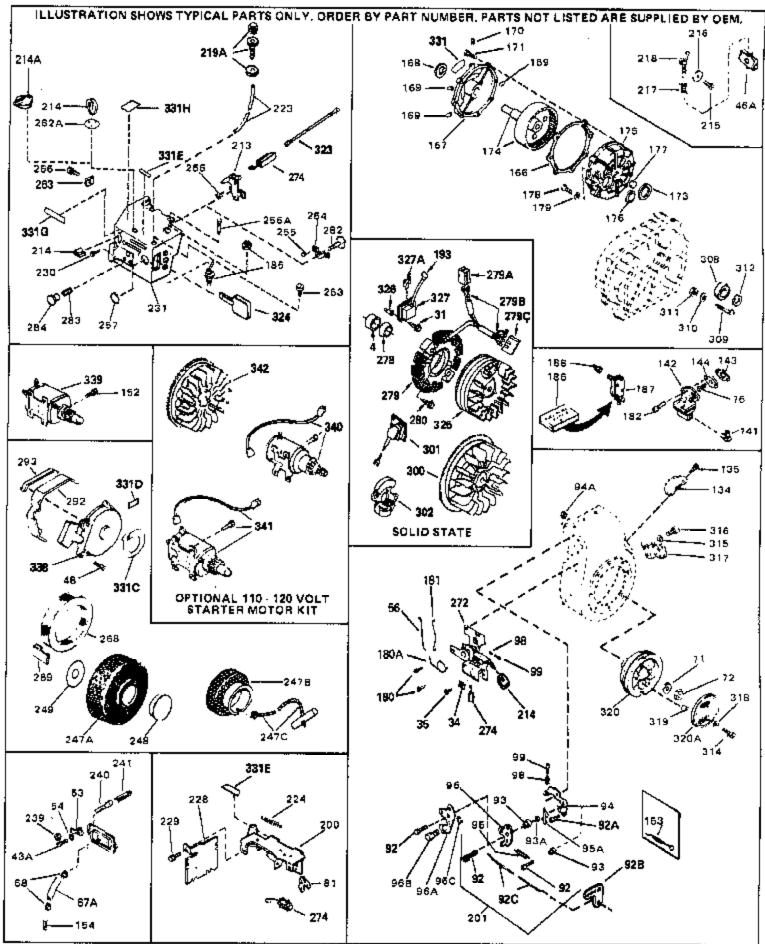

## www.mymowerparts.com

For Discount Tecumseh Engine Parts Call 606-678-9623 or 606-561-4983

Page 5 of 8

Engine Parts List #2

www.mymowerparts.com

|     |        | ty Description                                                                                                                                                                                                                                                                                               |
|-----|--------|--------------------------------------------------------------------------------------------------------------------------------------------------------------------------------------------------------------------------------------------------------------------------------------------------------------|
| 31  | 650489 | Screw, 1/4-20 x 5/8"                                                                                                                                                                                                                                                                                         |
| 31  | 650516 | Screw, 1/4-20 x 1-1/8"                                                                                                                                                                                                                                                                                       |
| 34  | 27793  | Clip, Conduit (Use as required)                                                                                                                                                                                                                                                                              |
| 35  | 28942  | Screw, 10-32 x 3/8" (Use as required)                                                                                                                                                                                                                                                                        |
| 43A | 650128 | Screw, 10-24 x 1/2"                                                                                                                                                                                                                                                                                          |
| 48  | 29716  | Screw, 1/4-28 x 7/16"                                                                                                                                                                                                                                                                                        |
| 56  | 30206  | Link, Throttle                                                                                                                                                                                                                                                                                               |
| 71  | 650815 | Washer, Belleville                                                                                                                                                                                                                                                                                           |
| 72  | 8116   | Nut, Hex                                                                                                                                                                                                                                                                                                     |
| 92C | 31879  | Link, Governor lever-to-bellcrank                                                                                                                                                                                                                                                                            |
| 92A | 650399 | Screw, 10-32 x 5/8" (Supplied by OEM)                                                                                                                                                                                                                                                                        |
| 92  | 30312  | Screw, 10-32 x 1/2"                                                                                                                                                                                                                                                                                          |
| 92B | 30712  | Lever, Bellcrank                                                                                                                                                                                                                                                                                             |
| 93  | 29530  | Bushing, Bellcrank                                                                                                                                                                                                                                                                                           |
|     | 28562  | Bushing, RPM adjusting lever                                                                                                                                                                                                                                                                                 |
| 94  | 30199A | Bracket, Speed control (Incl. 98 & 99)                                                                                                                                                                                                                                                                       |
|     | 33450  | Nut, Lock                                                                                                                                                                                                                                                                                                    |
|     | 30202  | Spring, Extension                                                                                                                                                                                                                                                                                            |
| 95A | 32977  | Spring, Torsion                                                                                                                                                                                                                                                                                              |
|     | 30201A | Lever, Speed control                                                                                                                                                                                                                                                                                         |
| 98  | 32924  | Spring, Compression                                                                                                                                                                                                                                                                                          |
|     | 650688 | Screw, 10-32 x 1"                                                                                                                                                                                                                                                                                            |
|     | 610118 | Cover, Spark plug (Use as required)                                                                                                                                                                                                                                                                          |
|     | 27276  | Cover, Spark plug                                                                                                                                                                                                                                                                                            |
| 201 | 730152 | Control Bracket (Incl. 92, 92A, 92B,93, 93A,94, 95, 95A &                                                                                                                                                                                                                                                    |
|     |        | 96)                                                                                                                                                                                                                                                                                                          |
| 263 | 650764 | Nut, "U" Type (Use as required)                                                                                                                                                                                                                                                                              |
|     | 610973 | Terminal Ass'y. (As req. on late prod uction)                                                                                                                                                                                                                                                                |
|     | 31793  | Bearing, Ball                                                                                                                                                                                                                                                                                                |
|     | 31855  | Retainer, Bearing                                                                                                                                                                                                                                                                                            |
| 310 | 650778 | Washer, Lock                                                                                                                                                                                                                                                                                                 |
| 311 | 650580 | Nut, Lock                                                                                                                                                                                                                                                                                                    |
| 312 | 31792  | Washer, Thrust                                                                                                                                                                                                                                                                                               |
| 331 | 550223 | Decal, Name                                                                                                                                                                                                                                                                                                  |
| 338 | 590420 | Rewind Starter (Refer to Division 5, Section C, page 25 for                                                                                                                                                                                                                                                  |
|     |        | breakdown)                                                                                                                                                                                                                                                                                                   |
| 340 | 33328D | Starter Motor Kit (110-120 Volt) This 110-120 volt starter motor kit may have been added to this engine. It can be added only if cylinder hasdrilled and tapped starter mounting bosses and a ring gear flywheel (see#342). Refer to service number stamped on end cap of motor, or on decal, for identifica |
| 342 | 30811A | Flywheel (Ring gear flywheel requiredon engines using 110-120 volt starter kits listed above)                                                                                                                                                                                                                |
| 342 | 611042 | Flywheel (Used on Type letters H and above) (Std. Point ignition) (Ring gear flywheel required on engines using 110-120 volt starter kits listed above)                                                                                                                                                      |
| 342 | 611085 | Flywheel (Minimum ring gear flywheel required on engines using 110-120 volt starter kits listed above) (Use withSolid State ignition)                                                                                                                                                                        |