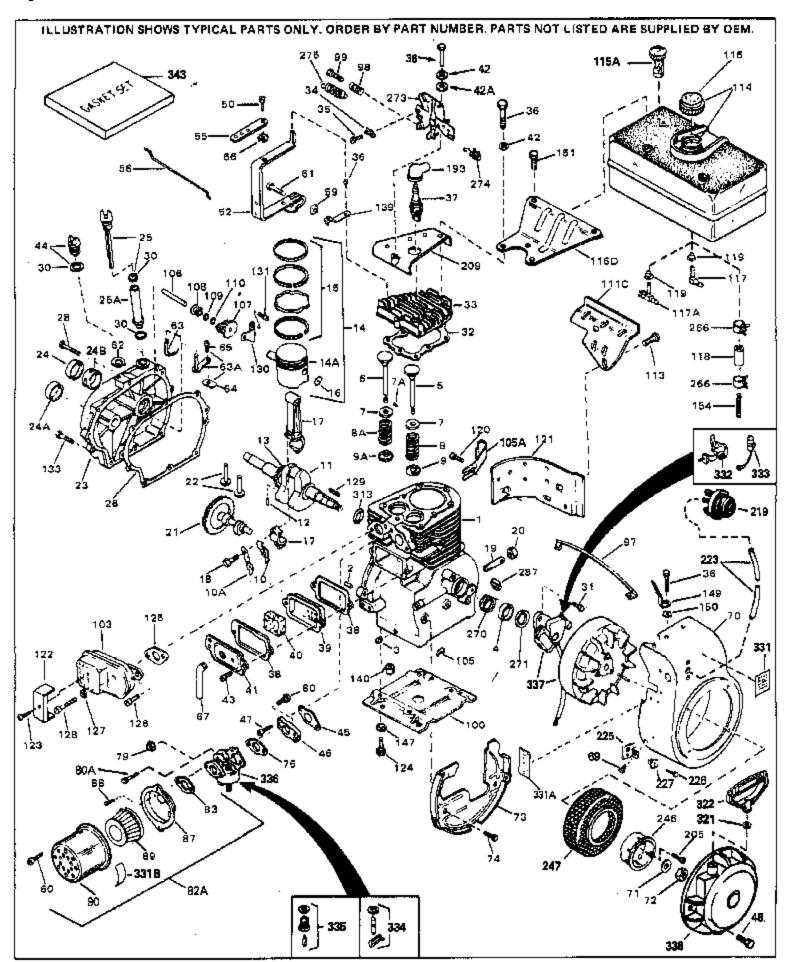

For Discount Tecumseh Engine Parts Call 606-678-9623 or 606-561-4983

Page 1 of 8

Engine Parts List #1

www.mymowerparts.com

|     |                  | ty Description                                                                   |
|-----|------------------|----------------------------------------------------------------------------------|
|     | 32586C           | Cylinder (Incl. 2, 3, 4 & 76) (2-3/4" Bore)                                      |
|     | 27652            | Pin, Dowel                                                                       |
|     | 27642            | Plug, Oil drain                                                                  |
|     | 32630            | Seal, Oil                                                                        |
|     | 32783            | Intake Valve (Std.) (Incl. 9)                                                    |
|     | 32784<br>27878A  | Intake Valve (1/32" OS) (Incl. 9)                                                |
|     | 27880A           | Exhaust Valve (Std.) (Incl. 9) Exhaust Valve (1/32" OS) (Incl. 9)                |
|     | 27882            | Cap, Upper valve spring                                                          |
|     | 20810            | Pin, Valve spring retainer (Use as re quired)                                    |
|     | 27881            | Spring, Valve                                                                    |
|     | 27881            | Spring, Valve                                                                    |
|     | 32581            | Cap, Lower valve spring                                                          |
| 9A  | 32581            | Cap, Lower valve spring                                                          |
| 10A | 32590            | Plate, Lock & Oil dipper (This plate may be replaced by                          |
|     |                  | 34242 oil dipper but 650662C screw must be used.)                                |
| 10  | 34242            | Dipper, Oil                                                                      |
|     | 32782            | Crankshaft (Incl. 12 &13)                                                        |
| 12  | 29783            | Crankshaft Gear Pin (Early production)                                           |
| 13  | 27884            | Gear, Crankshaft (Used in early production) This gear is                         |
|     |                  | servicable onlywhen it is pinned to the crankshaft.                              |
| 14A | 32592B           | Piston & Pin Ass'y. (Std.)(2-3/4")(In cl.16)                                     |
|     | 32593B           | Piston & Pin Ass'y. (.010" OS) (Incl. 16)                                        |
|     | 32594B           | Piston & Pin Ass'y. (.020" OS) (Incl. 16)                                        |
| 14  | 34517            | Piston, Pin & Ring Set (Std.) (2-3/4" Bore)                                      |
|     | 34518            | Piston, Pin & Ring Set (.010" OS)                                                |
|     | 34519            | Piston, Pin & Ring Set (.020" OS)                                                |
|     | 32595            | Ring Set (Std.) (2-3/4" Bore)                                                    |
|     | 32596            | Ring Set (.010" OS)                                                              |
|     | 32597            | Ring Set (.020" OS)                                                              |
|     | 27888            | Ring, Piston pin retaining                                                       |
|     | 32591C           | Rod Assy., Connecting (Incl. 10 & 18)                                            |
|     | 650662C<br>32115 | Screw, Connecting rod (2 each) Camshaft (MCR)                                    |
|     | 34034            | Lifter, Valve                                                                    |
|     | 31451A           | Cylinder Cover (Incl.24, 106, 309, 31 0 & 311)                                   |
|     | 31546            | Bushing, Crankshaft (Use as required)                                            |
|     | 28460            | Seal, Oil                                                                        |
|     | 31297            | Dipstick, Oil (Incl. 30)                                                         |
|     | 30684            | * Gasket, Cylinder cover                                                         |
|     | 650488           | Screw, 1/4-20 x 1-1/4"                                                           |
|     | 29673            | * Gasket, Oil filler                                                             |
|     | 650489           | Screw, 1/4-20 x 5/8"                                                             |
|     | 650516           | Screw, 1/4-20 x 1-1/8"                                                           |
|     | 32631A           | * Gasket, Cylinder head                                                          |
|     | 30938A           | Head, Cylinder Clip Conduit (Lloc on required)                                   |
|     | 27793<br>28942   | Clip, Conduit (Use as required)                                                  |
|     | 650697A          | Screw, 10-32 x 3/8" (Use as required) Screw, 5/16-18 x 2-1/2" (Use as requi red) |
|     | 650695A          | Screw, 5/16-18 x 2-1/2 (Use as required)                                         |
|     | 650694A          | Screw, 5/16-18 x 2" (Use as required)                                            |
|     | 33636            | Resistor Spark Plug (RJ-8C)                                                      |
|     | 34251            | Resistor Spark Plug                                                              |
|     | 27896A           | * Gasket, Breather cover                                                         |
|     | 28423            | Body, Breather                                                                   |
|     | 28424            | Element, Breather                                                                |
| 41  | 28425            | Cover, Valve spring                                                              |
|     | www.mymov        | verparts.com                                                                     |

| Ref # | Part Number                             | Qty | Description                                                  |
|-------|-----------------------------------------|-----|--------------------------------------------------------------|
|       | 26073                                   |     | Washer (Use as required)                                     |
| 42    | 650691                                  |     | Washer, Flat (Use as required)                               |
|       | 650690                                  |     | Washer, Belleville (Use as required)                         |
|       | 650128                                  |     | Screw, 10-24 x 1/2"                                          |
|       | 27915A                                  |     | * Gasket, Intake                                             |
|       |                                         |     | •                                                            |
|       | 30195A                                  |     | Flange, Carburetor (Incl. 79 & 80)                           |
|       | 30196                                   |     | Screw, 5/16-18 x 3/4"                                        |
|       | 29716                                   |     | Screw, 1/4-28 x 7/16"                                        |
| 50    | 650548                                  |     | Screw, 8-32 x 5/16"                                          |
| 52    | 32326A                                  |     | Lever, Governor (New lever does not need 1 of                |
|       |                                         |     | 51,66,132,164,165,207)                                       |
| EE    | 20205                                   |     | · · · · · · · · · · · · · · · · · · ·                        |
|       | 30205                                   |     | Bracket, Adjusting                                           |
|       | 30206                                   |     | Link, Throttle                                               |
|       | 29216                                   |     | Nut, Lock, 10-32                                             |
|       | 650152                                  |     | Screw, 8-32 x 3/8"                                           |
| 61    | 29826                                   |     | Screw, 10-32 x 3/4"                                          |
| 62    | 29642                                   |     | Ring, Retaining                                              |
|       | 30699B                                  |     | Governor Rod Ass'y. (This one-piece governor rodis no longer |
|       |                                         |     | used. It is replaced by 30699C ass'y,, Ref. no. 63A)         |
| C2.4  | 200000                                  |     |                                                              |
|       | 30699C                                  |     | Rod Assy., Governor (Incl. 64 & 65)                          |
|       | 30700                                   |     | Yoke, Governor                                               |
|       | 650494                                  |     | Screw, 6-40 x 5/16"                                          |
| 66    | 29918                                   |     | Lockwasher, #8 E.T.                                          |
| 67    | 35350                                   |     | Tube, Breather                                               |
| 69    | 29747B                                  |     | Screw, 5/16-24 x 21/32"                                      |
|       | 32158E                                  |     | Blower Housing (For elec.star.)(Incl. 134,135)               |
|       | 650815                                  |     | Washer, Belleville                                           |
|       | 8116                                    |     | Nut, Hex                                                     |
|       |                                         |     | •                                                            |
| 13    | 29536                                   |     | Blower Housing Baffle (without electric starter knock-out)   |
|       |                                         |     | (Use as required)                                            |
| 73    | 35256A                                  |     | Blower Housing Baffle (with electric starter knock-out) (Use |
|       |                                         |     | as required) (Point Ignition)                                |
| 74    | 650561                                  |     | Screw, 1/4-20 x 5/8"                                         |
|       | 31688A                                  |     | * Gasket, Carburetor                                         |
|       | 29752                                   |     | Nut & Lockwasher Assy., 1/4-28                               |
|       | 650572                                  |     |                                                              |
|       |                                         |     | Screw, 1/4-28 x 1-1/8"                                       |
| 82A   | 730164                                  |     | Air Cleaner Ass'y. (Incl. 60, 83, 87, 88, 89, 90A & 331B)    |
|       |                                         |     | (Use as required)                                            |
| 83    | 27272A                                  |     | * Gasket, Air cleaner                                        |
|       | 31691                                   |     | Bracket, Air cleaner NOTE: 130010 thru 10C & 11 used in      |
| 0,    | 0.1001                                  |     | early production only.                                       |
|       |                                         |     | ,,                                                           |
|       | 28820                                   |     | Screw, 10-32 x 1/2"                                          |
| 89    | 30727                                   |     | Element, Air cleaner                                         |
| 90    | 31715                                   |     | Body, Air cleaner                                            |
|       | 32924                                   |     | Spring, Compression                                          |
|       | 650688                                  |     | Screw, 10-32 x 1"                                            |
|       | 29538                                   |     | Base, Engine mounting                                        |
|       | 31845                                   |     |                                                              |
|       |                                         |     | Shaft, Mechanical governor                                   |
|       | 30591                                   |     | Gear Assy., Governor (Incl. 109)                             |
|       | 30588A                                  |     | Spool, Governor                                              |
|       | 30590A                                  |     | Washer, Flat                                                 |
| 110   | 29193                                   |     | Ring, Retaining                                              |
|       | 650561                                  |     | Screw, 1/4-20 x 5/8"                                         |
|       | 33350                                   |     | Fuel Tank (Incl. 115 & 117A)                                 |
|       | 410144B                                 |     | Fuel Cap (White Plastic)(Std)(As requ ired)                  |
| 113   | 11/11/11/11/11/11/11/11/11/11/11/11/11/ | *** |                                                              |

www.mymowerparts.com

| Ref # | Part Number      | Qty | Description                                                                                                                                                                                                                                                                           |
|-------|------------------|-----|---------------------------------------------------------------------------------------------------------------------------------------------------------------------------------------------------------------------------------------------------------------------------------------|
| 115   | 33032            |     | Fuel Cap (Charcoal Plastic) (Spurt resistant, Low profile) (Use as required)                                                                                                                                                                                                          |
| 115   | 34210            |     | Fuel Cap (Red Plastic) (Spurt resistant, High profile) (Use as required)                                                                                                                                                                                                              |
|       | 35355            |     | Fuel Cap (Use as required)                                                                                                                                                                                                                                                            |
|       | 33395            |     | Fitting, Fuel strainer & elbow (Incl. 119)                                                                                                                                                                                                                                            |
|       | 29774            |     | Fuel Line (Braided 8-1/4" 21 cm)(Use as req.)                                                                                                                                                                                                                                         |
|       | 30705            |     | Fuel Line (Braided 16") (41 cm) (Use as req.)                                                                                                                                                                                                                                         |
|       | 30962            |     | Fuel Line (Braided 32") (81 cm) (Use as req.)                                                                                                                                                                                                                                         |
|       | 33679            |     | Bushing, Fuel fitting                                                                                                                                                                                                                                                                 |
|       | 650128           |     | Screw, 10-24 x 1/2" (Use as required)                                                                                                                                                                                                                                                 |
|       | 30622A           |     | Extension, Blower housing                                                                                                                                                                                                                                                             |
|       | 650542           |     | Screw, 5/16-18 x 3/4"                                                                                                                                                                                                                                                                 |
|       | 27930A           |     | Gasket, Exhaust                                                                                                                                                                                                                                                                       |
|       | 30196            |     | Screw, 5/16-18 x 3/4"                                                                                                                                                                                                                                                                 |
|       | 26073<br>650694A |     | Washer (Use as required)                                                                                                                                                                                                                                                              |
|       | 30196            |     | Screw, 5/16-18 x 2" (Use as required) Screw, 5/16-18 x 3/4"                                                                                                                                                                                                                           |
|       | 32589            |     | Key, Flywheel                                                                                                                                                                                                                                                                         |
|       | 31843A           |     | Bracket, Governor gear                                                                                                                                                                                                                                                                |
|       | 650836           |     | Screw, 10-24 x 1/2"                                                                                                                                                                                                                                                                   |
|       | 650493           |     | Screw, 1/4-20 x 1-3/4"                                                                                                                                                                                                                                                                |
|       | 30747            |     | Clip, Shorting                                                                                                                                                                                                                                                                        |
|       | 650890           |     | Lockwasher                                                                                                                                                                                                                                                                            |
|       | 610118           |     | Cover, Spark plug (Use as required)                                                                                                                                                                                                                                                   |
| 193   | 27276            |     | Cover, Spark plug                                                                                                                                                                                                                                                                     |
| 205   | 650561           |     | Screw, 1/4-20 x 5/8" (Use as required )                                                                                                                                                                                                                                               |
|       | 30939A           |     | Cover, Cylinder head                                                                                                                                                                                                                                                                  |
|       | 32125            |     | Cup, Starter                                                                                                                                                                                                                                                                          |
|       | 590417           |     | Screen, Starter cup                                                                                                                                                                                                                                                                   |
|       | 26460            |     | Clamp, Fuel line                                                                                                                                                                                                                                                                      |
|       | 31461            |     | Bushing, Crankshaft (Use as required)                                                                                                                                                                                                                                                 |
|       | 610973<br>27275  |     | Terminal Ass'y. (As req. on late prod uction)                                                                                                                                                                                                                                         |
|       | 34246            |     | Clip, Hi-tension wire (Use as require d) Clip, Ground wire (Use as required)                                                                                                                                                                                                          |
|       | 550223           |     | Decal, Name                                                                                                                                                                                                                                                                           |
|       | 34346            |     | Decal, Instruction                                                                                                                                                                                                                                                                    |
|       | 31752            |     | Decal, Air cleaner                                                                                                                                                                                                                                                                    |
|       | 30547A           |     | Contact Assy., Breaker                                                                                                                                                                                                                                                                |
| 333   | 30548B           |     | Condenser                                                                                                                                                                                                                                                                             |
| 334   | 631021           |     | Inlet Needle, Seat & Clip Assy.                                                                                                                                                                                                                                                       |
| 336   | 631453           |     | Carburetor (Incl. 75) (Refer to Division 5, Section A, page 100 for breakdown)                                                                                                                                                                                                        |
| 337   | 610826           |     | Magneto (w/ring gear)(12 Vt/3 Amp)(2 NOTE: The complete magneto is not available as an assembly. The magneto number is shown for reference purposes only. Order component parts individually, as show in parts list. Circuit) (Refer to Division 5, Section B, page 27 for breakdown) |
| 338   | 590420           |     | Rewind Starter (Refer to Division 5, Section C, page 25 for breakdown)                                                                                                                                                                                                                |
| 343   | 33239A           |     | Gasket Set (Incl. items marked*)                                                                                                                                                                                                                                                      |