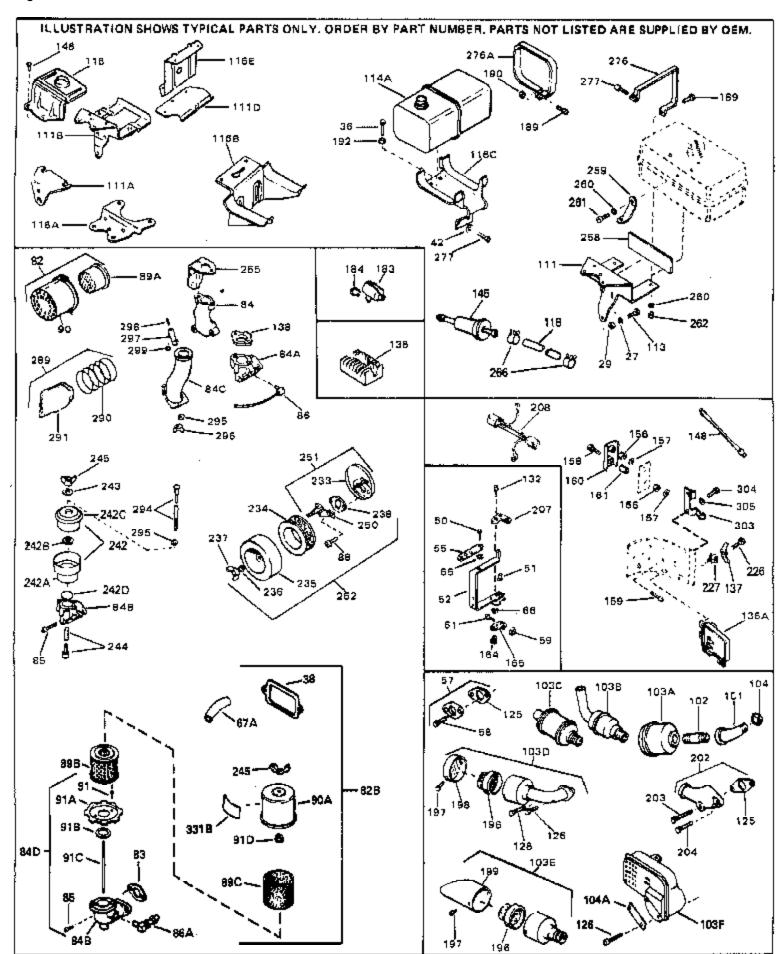

For Discount Tecumseh Engine Parts Call 606-678-9623 or 606-561-4983

Page 7 of 8

Engine Parts List #3

www.mymowerparts.com

|                                                                                                                                            |                                                                                                                                                      | Qty Description                                                                                                                                                                                                                                                                                                                                                                                                                                                                                                                                                                                                                                                                                                                                                |
|--------------------------------------------------------------------------------------------------------------------------------------------|------------------------------------------------------------------------------------------------------------------------------------------------------|----------------------------------------------------------------------------------------------------------------------------------------------------------------------------------------------------------------------------------------------------------------------------------------------------------------------------------------------------------------------------------------------------------------------------------------------------------------------------------------------------------------------------------------------------------------------------------------------------------------------------------------------------------------------------------------------------------------------------------------------------------------|
| 27<br>36<br>36<br>38<br>42<br>42<br>50<br>51<br>52                                                                                         | 27513<br>650697A<br>650695A<br>650694A<br>27896A<br>26073<br>650691<br>650548<br>30319<br>32326A                                                     | Lockwasher, 1/4" (Use as required) Screw, 5/16-18 x 2-1/2" (Use as requi red) Screw, 5/16-18 x 2-1/4" (Use as requi red) Screw, 5/16-18 x 2" (Use as required) * Gasket, Breather cover Washer (Use as required) Washer, Flat (Use as required) Screw, 8-32 x 5/16" Rivet, Split (Used in early productio n) Lever, Governor (New lever does not need 1 of 51,66,132,164,165,207) Bracket, Adjusting Exh.Adap.Kit (Incl. 58 & 125) (Use as req.)                                                                                                                                                                                                                                                                                                               |
| 59<br>61<br>66<br>82B                                                                                                                      | 30196<br>29216<br>29826<br>29918<br>730561                                                                                                           | Screw, 5/16-18 x 3/4" (Use as require d) Nut, Lock, 10-32 Screw, 10-32 x 3/4" Lockwasher, #8 E.T. Air cleaner kit (Incl. 38, 67A, 83, 84B, 85,89B, 89C, 90A, 91, 91A, 91B, 91C, 91D, 245 & 331B) (Use only on engines with an externally vented fully adjustable carburetor)                                                                                                                                                                                                                                                                                                                                                                                                                                                                                   |
| 82                                                                                                                                         | 730127                                                                                                                                               | Air Cleaner Ass'y. (Incl. 60, 83, 87, 88, 89A, 90, 238 & 331B) (Use as required)                                                                                                                                                                                                                                                                                                                                                                                                                                                                                                                                                                                                                                                                               |
|                                                                                                                                            | 27272A<br>34819                                                                                                                                      | * Gasket, Air cleaner<br>Air Cleaner Elbow (Incl. 84B, 86A, 91, 91A, 91B & 91C) (Use<br>in 730561 assembly only)                                                                                                                                                                                                                                                                                                                                                                                                                                                                                                                                                                                                                                               |
| 90<br>103E<br>103D<br>111B<br>113<br>116<br>118<br>118<br>125<br>126<br>128<br>128<br>132<br>146<br>148<br>148<br>196<br>197<br>199<br>202 | 28820 31715 391026 33714 33353 650561 33352A 29774 30705 30962 27930A 30196 650694A 30196 650548 792020 34067 34069 33323 650578 33700 31288 650697A | Screw, 10-32 x 1/2" Body, Air cleaner Opt. Spark Arrest Muffler (Incl.196,1 97,199) Muffler (Spark arresting) (Incl.196,1 97,199) Bracket, Lower fuel tank Screw, 1/4-20 x 5/8" Plate, Upper fuel tank mounting Fuel Line (Braided 8-1/4" 21 cm)(Use as req.) Fuel Line (Braided 16") (41 cm) (Use as req.) Fuel Line (Braided 32") (81 cm) (Use as req.) Gasket, Exhaust Screw, 5/16-18 x 3/4" Screw, 5/16-18 x 2" (Use as required) Screw, 5/16-18 x 3/4" Screw, 8-32 x 5/16" (Early production ) Screw, 1/4-20 x 2-1/4" Wire Assy., Alternator adapter (4-1/4 ") Wire Assy., Alternator adapter (6-3/4 ") Screen, Muffler Screw, 8-18 x 3/8" Cover & Tube, Muffler Exh. Adaptor Kit (Incl.125,203,204) ( As req.) Screw, 5/16-18 x 2-1/2" (Use as required) |
| 204<br>266                                                                                                                                 | 6021A<br>26460<br>31752                                                                                                                              | Screw, 5/16-18 x 1-1/2" (Use as requi red) Clamp, Fuel line Decal, Air cleaner                                                                                                                                                                                                                                                                                                                                                                                                                                                                                                                                                                                                                                                                                 |