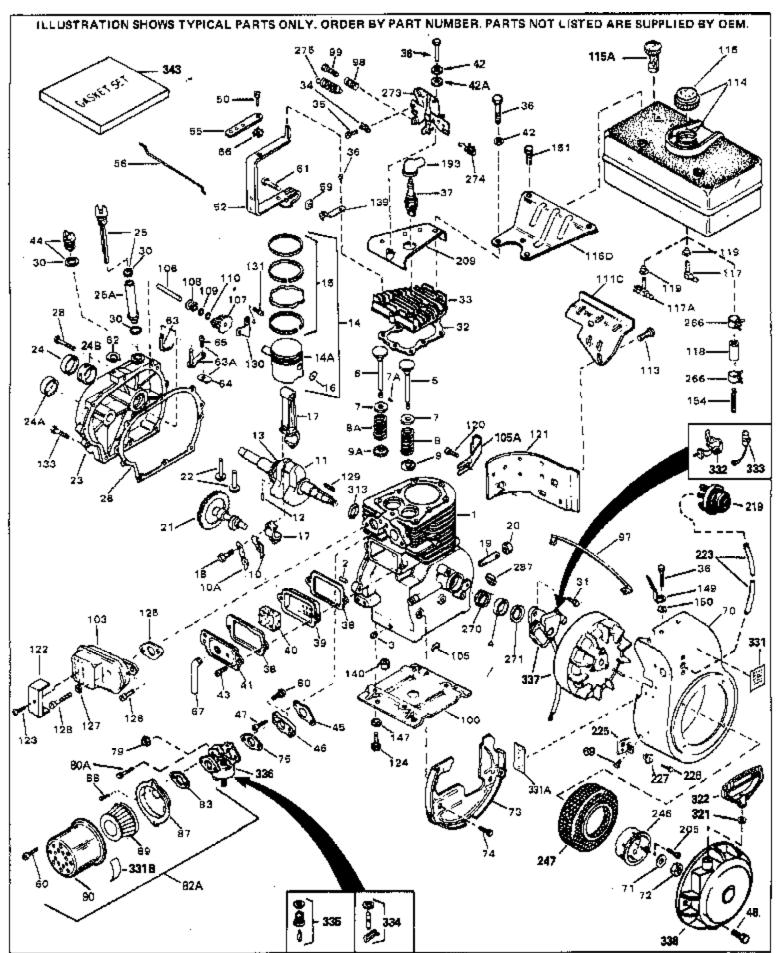

For Discount Tecumseh Engine Parts Call 606-678-9623 or 606-561-4983

H70-130165B Page 1 of 8 Engine Parts List #1

www.mymowerparts.com

|     | Part Number | Qty            | Description                                              |
|-----|-------------|----------------|----------------------------------------------------------|
| 1   | 32586C      |                | Cylinder (Incl. 2, 3, 4 & 76) (2-3/4" Bore)              |
| 2   | 27652       |                | Pin, Dowel                                               |
| 3   | 27642       |                | Plug, Oil drain                                          |
|     | 32630       |                | Seal, Oil                                                |
|     | 32783       |                | Intake Valve (Std.) (Incl. 9)                            |
|     | 32784       |                | Intake Valve (1/32" OS) (Incl. 9)                        |
|     | 27878A      |                | Exhaust Valve (Std.) (Incl. 9)                           |
|     | 27880A      |                | Exhaust Valve (0.0.1, (11.0.1.9)                         |
|     | 27882       |                | , , , ,                                                  |
|     |             |                | Cap, Upper valve spring                                  |
|     | 20810       |                | Pin, Valve spring retainer (Use as re quired)            |
|     | 27881       |                | Spring, Valve                                            |
|     | 27881       |                | Spring, Valve                                            |
|     | 32581       |                | Cap, Lower valve spring                                  |
|     | 32581       |                | Cap, Lower valve spring                                  |
| 10A | 32590       |                | Plate, Lock & Oil dipper (This plate may be replaced by  |
|     |             |                | 34242 oil dipper but 650662C screw must be used.)        |
| 10  | 34242       |                | Dipper, Oil                                              |
|     | 32587       |                | Crankshaft (Incl. 12 & 13)                               |
|     | 29783       |                | Crankshaft Gear Pin (Early production)                   |
|     |             |                |                                                          |
| 13  | 27884       |                | Gear, Crankshaft (Used in early production) This gear is |
|     |             |                | servicable onlywhen it is pinned to the crankshaft.      |
| 14  | 34517       |                | Piston, Pin & Ring Set (Std.) (2-3/4" Bore)              |
| 14  | 34518       |                | Piston, Pin & Ring Set (.010" OS)                        |
| 14  | 34519       |                | Piston, Pin & Ring Set (.020" OS)                        |
|     | 32592B      |                | Piston & Pin Ass'y. (Std.)(2-3/4")(In cl.16)             |
|     | 32593B      |                | Piston & Pin Ass'y. (.010" OS) (Incl. 16)                |
|     | 32594B      |                | Piston & Pin Ass'y. (.020" OS) (Incl. 16)                |
|     | 32595       |                | Ring Set (Std.) (2-3/4" Bore)                            |
|     | 32596       |                | Ring Set (.010" OS)                                      |
|     | 32597       |                | Ring Set (.020" OS)                                      |
|     | 27888       |                | • •                                                      |
|     |             |                | Ring, Piston pin retaining                               |
|     | 32591C      |                | Rod Assy., Connecting (Incl. 10 & 18)                    |
|     | 650662C     |                | Screw, Connecting rod (2 each)                           |
|     | 30968       |                | Nipple, Oil drain                                        |
|     | 30969       |                | Cap, Oil drain                                           |
|     | 32115       |                | Camshaft (MCR)                                           |
|     | 34034       |                | Lifter, Valve                                            |
|     | 31303B      |                | Cover, Cylinder (Incl. 24, 106 & 279)                    |
| 24  | 28427       |                | Seal, Oil                                                |
| 24B | 31546       |                | Bushing, Crankshaft (Use as required)                    |
| 25  | 31297       |                | Dipstick, Oil (Incl. 30)                                 |
| 26  | 30684       |                | * Gasket, Cylinder cover                                 |
| 28  | 650488      |                | Screw, 1/4-20 x 1-1/4"                                   |
| 30  | 29673       |                | * Gasket, Oil filler                                     |
| 31  | 650489      |                | Screw, 1/4-20 x 5/8"                                     |
|     | 32631A      |                | * Gasket, Cylinder head                                  |
|     | 30938A      |                | Head, Cylinder                                           |
|     | 27793       |                | Clip, Conduit (Use as required)                          |
|     | 28942       |                | Screw, 10-32 x 3/8" (Use as required)                    |
|     | 650697A     |                | Screw, 5/16-18 x 2-1/2" (Use as required)                |
|     | 650695A     |                | Screw, 5/16-18 x 2-1/4" (Use as required)                |
|     |             |                | . ,                                                      |
|     | 650694A     |                | Screw, 5/16-18 x 2" (Use as required)                    |
|     | 33636       |                | Resistor Spark Plug (RJ-8C)                              |
|     | 34251       |                | Resistor Spark Plug                                      |
|     | 27896A      |                | * Gasket, Breather cover                                 |
|     | 28423       |                | Body, Breather                                           |
| 40  | 28424       |                | Element, Breather                                        |
|     | WWW MINN    | <b>N N N N</b> | ATTAUTEC (VIXT)                                          |

Element, Breather WWW.mymowerparts.com

|     | Part Number | Qty | Description                                                                  |
|-----|-------------|-----|------------------------------------------------------------------------------|
| 41  | 28425       | -   | Cover, Valve spring                                                          |
| 42  | 26073       |     | Washer (Use as required)                                                     |
| 42  | 650691      |     | Washer, Flat (Use as required)                                               |
| 42A | 650690      |     | Washer, Belleville (Use as required)                                         |
|     | 650128      |     | Screw, 10-24 x 1/2"                                                          |
|     | 27915A      |     | * Gasket, Intake                                                             |
|     | 30195A      |     | Flange, Carburetor (Incl. 79 & 80)                                           |
|     | 30196       |     | Screw, 5/16-18 x 3/4"                                                        |
|     | 29716       |     | Screw, 1/4-28 x 7/16"                                                        |
|     |             |     | •                                                                            |
|     | 650548      |     | Screw, 8-32 x 5/16"                                                          |
| 52  | 32326A      |     | Lever, Governor (New lever does not need 1 of 51,66,132,164,165,207)         |
| 55  | 30205       |     | Bracket, Adjusting                                                           |
| 56  | 30824       |     | Link, Throttle                                                               |
| 59  | 29216       |     | Nut, Lock, 10-32                                                             |
|     | 29826       |     | Screw, 10-32 x 3/4"                                                          |
|     | 29642       |     | Ring, Retaining                                                              |
|     | 30699C      |     | Rod Assy., Governor (Incl. 64 & 65)                                          |
|     | 30699B      |     | Governor Rod Ass'y. (This one-piece governor rodis no longer                 |
| 00  | 300000      |     | used. It is replaced by 30699C ass'y.,Ref. no. 63A)                          |
| 64  | 30700       |     | Yoke, Governor                                                               |
|     | 650494      |     | Screw, 6-40 x 5/16"                                                          |
|     | 29918       |     | Lockwasher, #8 E.T.                                                          |
|     | 35350       |     | Tube, Breather                                                               |
|     | 29747B      |     | Screw, 5/16-24 x 21/32"                                                      |
|     | 32158E      |     | Blower Housing (For elec.star.)(Incl. 134,135)                               |
|     | 650815      |     |                                                                              |
|     |             |     | Washer, Belleville                                                           |
|     | 8116        |     | Nut, Hex                                                                     |
| 73  | 29536       |     | Blower Housing Baffle (without electric starter knock-out) (Use as required) |
| 73  | 35256A      |     | Blower Housing Baffle (with electric starter knock-out) (Use                 |
|     |             |     | as required) (Point Ignition)                                                |
| 74  | 650561      |     | Screw, 1/4-20 x 5/8"                                                         |
|     | 31688A      |     | * Gasket, Carburetor                                                         |
|     | 29752       |     | Nut & Lockwasher Assy., 1/4-28                                               |
|     | 650572      |     | Screw, 1/4-28 x 1-1/8"                                                       |
|     | 730164      |     | Air Cleaner Ass'y. (Incl. 60, 83, 87, 88, 89, 90A & 331B)                    |
| UZA | 730104      |     | (Use as required)                                                            |
| 97  | 35349       |     | Ground Wire                                                                  |
|     | 29538       |     | Base, Engine mounting                                                        |
|     | 32401       |     | Muffler                                                                      |
|     | 31845       |     | Shaft, Mechanical governor                                                   |
|     | 30591       |     | Gear Assy., Governor (Incl. 109)                                             |
|     |             |     |                                                                              |
|     | 30588A      |     | Spool, Governor                                                              |
|     | 30590A      |     | Washer, Flat                                                                 |
|     | 29193       |     | Ring, Retaining                                                              |
|     | 650561      |     | Screw, 1/4-20 x 5/8"                                                         |
|     | 33350       |     | Fuel Tank (Incl. 115 & 117A)                                                 |
|     | 410144B     |     | Fuel Cap (White Plastic)(Std)(As required)                                   |
| 115 | 33032       |     | Fuel Cap (Charcoal Plastic) (Spurt resistant, Low profile) (Use as required) |
| 115 | 34210       |     | Fuel Cap (Red Plastic) (Spurt resistant, High profile) (Use as required)     |
| 115 | 35355       |     | Fuel Cap (Use as required)                                                   |

## www.mymowerparts.com

## For Discount Tecumseh Engine Parts Call 606-678-9623 or 606-561-4983 $_{\rm Page\ 4\ of\ 8}$ Engine Parts List #1

| Ref # | Part Number | Qtv | Description                                                                                                                                                                                                                                                                         |
|-------|-------------|-----|-------------------------------------------------------------------------------------------------------------------------------------------------------------------------------------------------------------------------------------------------------------------------------------|
|       | 33351       | ~'' | Valve, Fuel strainer & shut-off (Incl 119)                                                                                                                                                                                                                                          |
|       | 29774       |     | Fuel Line (Braided 8-1/4" 21 cm)(Use as req.)                                                                                                                                                                                                                                       |
|       | 30705       |     | Fuel Line (Braided 16") (41 cm) (Use as req.)                                                                                                                                                                                                                                       |
|       | 30962       |     | Fuel Line (Braided 32") (81 cm) (Use as req.)                                                                                                                                                                                                                                       |
|       | 33679       |     | Bushing, Fuel fitting                                                                                                                                                                                                                                                               |
|       | 650128      |     | Screw, 10-24 x 1/2" (Use as required)                                                                                                                                                                                                                                               |
|       | 30622A      |     | Extension, Blower housing                                                                                                                                                                                                                                                           |
|       | 650542      |     | Screw, 5/16-18 x 3/4"                                                                                                                                                                                                                                                               |
|       | 27930A      |     | Gasket, Exhaust                                                                                                                                                                                                                                                                     |
|       | 30196       |     | Screw, 5/16-18 x 3/4"                                                                                                                                                                                                                                                               |
|       | 26073       |     | Washer (Use as required)                                                                                                                                                                                                                                                            |
|       | 650694A     |     | Screw, 5/16-18 x 2" (Use as required)                                                                                                                                                                                                                                               |
|       | 32589       |     | Key, Flywheel                                                                                                                                                                                                                                                                       |
|       | 31843A      |     | Bracket, Governor gear                                                                                                                                                                                                                                                              |
| 131   | 650836      |     | Screw, 10-24 x 1/2"                                                                                                                                                                                                                                                                 |
|       | 650493      |     | Screw, 1/4-20 x 1-3/4"                                                                                                                                                                                                                                                              |
| 149   | 30747       |     | Clip, Shorting                                                                                                                                                                                                                                                                      |
| 193   | 610118      |     | Cover, Spark plug (Use as required)                                                                                                                                                                                                                                                 |
| 205   | 650561      |     | Screw, 1/4-20 x 5/8" (Use as required )                                                                                                                                                                                                                                             |
| 209   | 30939A      |     | Cover, Cylinder head                                                                                                                                                                                                                                                                |
| 246   | 32125       |     | Cup, Starter                                                                                                                                                                                                                                                                        |
| 247   | 590417      |     | Screen, Starter cup                                                                                                                                                                                                                                                                 |
| 266   | 26460       |     | Clamp, Fuel line                                                                                                                                                                                                                                                                    |
| 270   | 31461       |     | Bushing, Crankshaft (Use as required)                                                                                                                                                                                                                                               |
| 274   | 610973      |     | Terminal Ass'y. (As req. on late prod uction)                                                                                                                                                                                                                                       |
| 287   | 27275       |     | Clip, Hi-tension wire (Use as require d)                                                                                                                                                                                                                                            |
| 287   | 34246       |     | Clip, Ground wire (Use as required)                                                                                                                                                                                                                                                 |
| 331A  | 34346       |     | Decal, Instruction                                                                                                                                                                                                                                                                  |
|       | 30547A      |     | Contact Assy., Breaker                                                                                                                                                                                                                                                              |
|       | 30548B      |     | Condenser                                                                                                                                                                                                                                                                           |
|       | 631021      |     | Inlet Needle, Seat & Clip Assy.                                                                                                                                                                                                                                                     |
| 336   | 631459      |     | Carburetor (Incl. 75) (Refer to Division 5, Section A, page 100 for breakdown)                                                                                                                                                                                                      |
| 337   | 610694A     |     | Magneto (w/ring gear for 110 volt sta rter) NOTE: The complete magneto is not available as an assembly. The magneto number is shown for reference purposes only. Order component parts individually, as show in parts list. (Refer to Division 5, Section B, page 24 for breakdown) |
| 338   | 590473      |     | Rewind Starter (Refer to Division 5, Section C, page 29 for breakdown)                                                                                                                                                                                                              |
| 343   | 33239A      |     | Gasket Set (Incl. items marked*)                                                                                                                                                                                                                                                    |