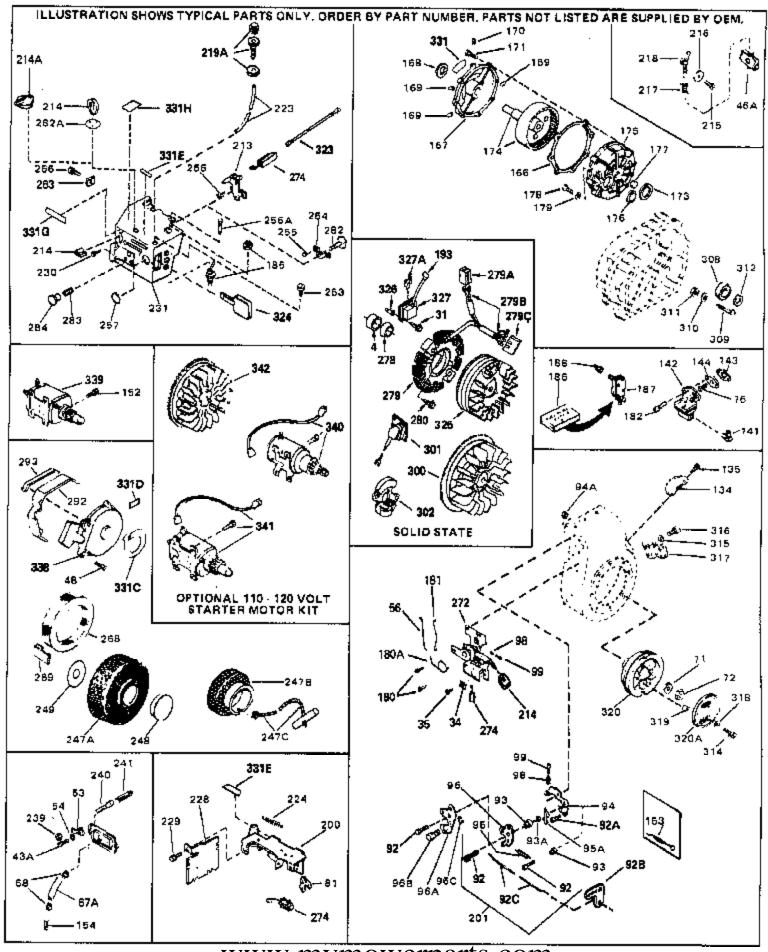

For Discount Tecumseh Engine Parts Call 606-678-9623 or 606-561-4983

Page 7 of 8

Engine Parts List #3

www.mymowerparts.com

## For Discount Tecumseh Engine Parts Call 606-678-9623 or 606-561-4983 $_{\rm Page~8~of~8}$ Engine Parts List #3

| Ref #                           | Part Number (                               | Oty Description                                                                                                                                                                                                        |
|---------------------------------|---------------------------------------------|------------------------------------------------------------------------------------------------------------------------------------------------------------------------------------------------------------------------|
| 27                              | 27513                                       | Lockwasher, 1/4" (Use as required)                                                                                                                                                                                     |
| 36                              | 650697A                                     | Screw, 5/16-18 x 2-1/2" (Use as requi red)                                                                                                                                                                             |
| 36                              | 650695A                                     | Screw, 5/16-18 x 2-1/4" (Use as requi red)                                                                                                                                                                             |
| 36                              | 650694A                                     | Screw, 5/16-18 x 2" (Use as required)                                                                                                                                                                                  |
| 38                              | 27896A                                      | * Gasket, Breather cover                                                                                                                                                                                               |
| 42                              | 26073                                       | Washer (Use as required)                                                                                                                                                                                               |
| 42                              | 650691                                      | Washer, Flat (Use as required)                                                                                                                                                                                         |
| 50                              | 650548                                      | Screw, 8-32 x 5/16"                                                                                                                                                                                                    |
| 51                              | 30319                                       | Rivet, Split (Used in early productio n)                                                                                                                                                                               |
| 52                              | 32326A                                      | Lever, Governor (New lever does not need 1 of                                                                                                                                                                          |
|                                 |                                             | 51,66,132,164,165,207)                                                                                                                                                                                                 |
| 55                              | 30205                                       | Bracket, Adjusting                                                                                                                                                                                                     |
| 57                              | 730130                                      | Exh.Adap.Kit (Incl. 58 & 125) (Use as req.)                                                                                                                                                                            |
| 58                              | 30196                                       | Screw, 5/16-18 x 3/4" (Use as require d)                                                                                                                                                                               |
| 59                              | 29216                                       | Nut, Lock, 10-32                                                                                                                                                                                                       |
| 61                              | 29826                                       | Screw, 10-32 x 3/4"                                                                                                                                                                                                    |
|                                 | 29918                                       | Lockwasher, #8 E.T.                                                                                                                                                                                                    |
|                                 | 730561                                      | Air cleaner kit (Incl. 38, 67A, 83, 84B, 85,89B, 89C, 90A, 91,                                                                                                                                                         |
|                                 |                                             | 91A, 91B, 91C, 91D, 245 & 331B) (Use only on engines with                                                                                                                                                              |
|                                 |                                             | an externally vented fully adjustable carburetor)                                                                                                                                                                      |
| 82                              | 730127                                      | Air Cleaner Ass'y. (Incl. 60, 83, 87, 88, 89A, 90, 238 &                                                                                                                                                               |
| -                               |                                             | 331B) (Use as required)                                                                                                                                                                                                |
| 84D                             | 34819                                       | Air Cleaner Elbow (Incl. 84B, 86A, 91, 91A, 91B & 91C) (Use                                                                                                                                                            |
|                                 |                                             | in 730561 assembly only) NOTE: 130010 thru 10C & 11                                                                                                                                                                    |
|                                 |                                             | used in early production only.                                                                                                                                                                                         |
| 103E                            | 391026                                      | Opt. Spark Arrest Muffler (Incl.196,1 97,199)                                                                                                                                                                          |
| 111B                            | 33353                                       | Bracket, Lower fuel tank                                                                                                                                                                                               |
| 113                             | 650561                                      | Screw, 1/4-20 x 5/8"                                                                                                                                                                                                   |
|                                 | 33352A                                      | Plate, Upper fuel tank mounting                                                                                                                                                                                        |
| 118                             | 29774                                       | Fuel Line (Braided 8-1/4" 21 cm)(Use as req.)                                                                                                                                                                          |
| 118                             | 30705                                       | Fuel Line (Braided 16") (41 cm) (Use as req.)                                                                                                                                                                          |
| 118                             | 30962                                       | Fuel Line (Braided 32") (81 cm) (Use as req.)                                                                                                                                                                          |
| 125                             | 27930A                                      | Gasket, Exhaust                                                                                                                                                                                                        |
| 126                             | 30196                                       | Screw, 5/16-18 x 3/4"                                                                                                                                                                                                  |
| 128                             | 650694A                                     | Screw, 5/16-18 x 2" (Use as required)                                                                                                                                                                                  |
|                                 | 650548                                      | Screw, 8-32 x 5/16" (Early production)                                                                                                                                                                                 |
|                                 | 792020                                      | Screw, 1/4-20 x 2-1/4"                                                                                                                                                                                                 |
|                                 | 34067                                       |                                                                                                                                                                                                                        |
|                                 |                                             |                                                                                                                                                                                                                        |
|                                 | 31288                                       |                                                                                                                                                                                                                        |
|                                 |                                             |                                                                                                                                                                                                                        |
|                                 |                                             |                                                                                                                                                                                                                        |
|                                 | 26460                                       | Clamp, Fuel line                                                                                                                                                                                                       |
| 148<br>148<br>202<br>203<br>204 | 34067<br>34069<br>31288<br>650697A<br>6021A | Wire Assy., Alternator adapter (4-1/4 ") Wire Assy., Alternator adapter (6-3/4 ") Exh. Adaptor Kit (Incl.125,203,204) ( As req.) Screw, 5/16-18 x 2-1/2" (Use as requi red) Screw, 5/16-18 x 1-1/2" (Use as requi red) |