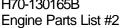

For Discount Tecumseh Engine Parts Call 606-678-9623 or 606-561-4983

Page 5 of 8

www.mymowerparts.com

## For Discount Tecumseh Engine Parts Call 606-678-9623 or 606-561-4983 $_{\rm Page~6~of~8}$ Engine Parts List #2

| Ref # | Part Number Qty | Description                                                                                                                                                                                                                                                                                                  |
|-------|-----------------|--------------------------------------------------------------------------------------------------------------------------------------------------------------------------------------------------------------------------------------------------------------------------------------------------------------|
| 31    | 650489          | Screw, 1/4-20 x 5/8"                                                                                                                                                                                                                                                                                         |
| 34    | 27793           | Clip, Conduit (Use as required)                                                                                                                                                                                                                                                                              |
| 35    | 28942           | Screw, 10-32 x 3/8" (Use as required)                                                                                                                                                                                                                                                                        |
| 43A   | 650128          | Screw, 10-24 x 1/2"                                                                                                                                                                                                                                                                                          |
| 48    | 29716           | Screw, 1/4-28 x 7/16"                                                                                                                                                                                                                                                                                        |
| 56    | 30824           | Link, Throttle                                                                                                                                                                                                                                                                                               |
| 71    | 650815          | Washer, Belleville                                                                                                                                                                                                                                                                                           |
| 72    | 8116            | Nut, Hex                                                                                                                                                                                                                                                                                                     |
|       | 33013           | Cover, Bubble                                                                                                                                                                                                                                                                                                |
|       | 650736          | Screw, 10-16 x 3/8"                                                                                                                                                                                                                                                                                          |
|       | 610118          | Cover, Spark plug (Use as required)                                                                                                                                                                                                                                                                          |
|       | 33108A          | Control Bracket (Incl. 224 & 274)                                                                                                                                                                                                                                                                            |
|       | 30826           | Spring, Extension                                                                                                                                                                                                                                                                                            |
|       | 650257          | Screw, 8-32 x 5/16"                                                                                                                                                                                                                                                                                          |
|       | 32911           | Cover, Carburetor                                                                                                                                                                                                                                                                                            |
|       | 32398           | Bracket, Choke                                                                                                                                                                                                                                                                                               |
|       | 28820           | Screw, 10-32 x 1/2"                                                                                                                                                                                                                                                                                          |
|       | 650760          | Screw, 8-32 x 3/8"                                                                                                                                                                                                                                                                                           |
|       | 650765          | Screw, 10-32 x 1/2"                                                                                                                                                                                                                                                                                          |
|       | 31291           | Plug, Cover                                                                                                                                                                                                                                                                                                  |
|       | 650764          | Nut, "U" Type (Use as required)                                                                                                                                                                                                                                                                              |
|       | 610973          | Terminal Ass'y. (As req. on late prod uction)                                                                                                                                                                                                                                                                |
|       | 32397           | Plate Assy., Choke                                                                                                                                                                                                                                                                                           |
|       | 32399           | Spring, Choke stop                                                                                                                                                                                                                                                                                           |
|       | 32400           | Knob, Choke                                                                                                                                                                                                                                                                                                  |
|       | 31680           | Guard, Starter                                                                                                                                                                                                                                                                                               |
|       | 32576           | Seal, Snow guard                                                                                                                                                                                                                                                                                             |
|       | 31683           | Decal, Choke                                                                                                                                                                                                                                                                                                 |
|       | 31682           | Decal, Instruction                                                                                                                                                                                                                                                                                           |
|       | 590473          | Rewind Starter (Refer to Division 5, Section C, page 29 for                                                                                                                                                                                                                                                  |
| 330   | 350473          | breakdown)                                                                                                                                                                                                                                                                                                   |
| 340   | 33328D          | Starter Motor Kit (110-120 Volt) This 110-120 volt starter motor kit may have been added to this engine. It can be added only if cylinder hasdrilled and tapped starter mounting bosses and a ring gear flywheel (see#342). Refer to service number stamped on end cap of motor, or on decal, for identifica |
| 342   | 30811A          | Flywheel (Ring gear flywheel requiredon engines using 110-120 volt starter kits listed above)                                                                                                                                                                                                                |
| 342   | 611042          | Flywheel (Used on Type letters H and above) (Std. Point ignition) (Ring gear flywheel required on engines using 110-120 volt starter kits listed above)                                                                                                                                                      |
| 342   | 611085          | Flywheel (Minimum ring gear flywheel required on engines using 110-120 volt starter kits listed above) (Use withSolid State ignition)                                                                                                                                                                        |