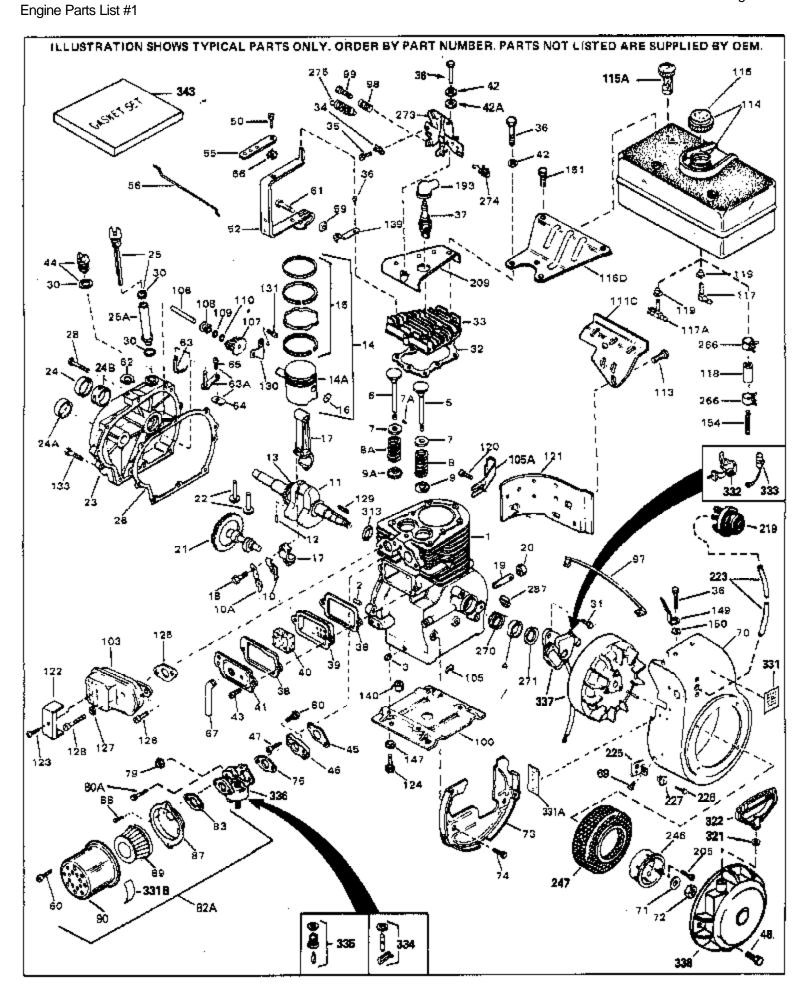

For Discount Tecumseh Engine Parts Call 606-678-9623 or 606-561-4983  $_{\mathrm{Page}\ 1}$  of 8

www.mymowerparts.com

| Ref # I      | Part Number (    | Qty         | Description                                                                     |
|--------------|------------------|-------------|---------------------------------------------------------------------------------|
|              | 32586C           | <b>α.</b> , | Cylinder (Incl. 2, 3, 4 & 76) (2-3/4" Bore)                                     |
|              | 27652            |             | Pin, Dowel                                                                      |
| 3 2          | 27642            |             | Plug, Oil drain                                                                 |
| 4 3          | 32630            |             | Seal, Oil                                                                       |
| 5 3          | 32783            |             | Intake Valve (Std.) (Incl. 9)                                                   |
| 5 3          | 32784            |             | Intake Valve (1/32" OS) (Incl. 9)                                               |
|              | 27878A           |             | Exhaust Valve (Std.) (Incl. 9)                                                  |
|              | 27880A           |             | Exhaust Valve (1/32" OS) (Incl. 9)                                              |
|              | 27882            |             | Cap, Upper valve spring                                                         |
|              | 20810            |             | Pin, Valve spring retainer (Use as re quired)                                   |
|              | 27881            |             | Spring, Valve                                                                   |
|              | 27881            |             | Spring, Valve                                                                   |
|              | 32581            |             | Cap, Lower valve spring                                                         |
| 9 .<br>10A : | 32581<br>23500   |             | Cap, Lower valve spring Plate, Lock & Oil dipper (This plate may be replaced by |
| IUA .        | 32390            |             | 34242 oil dipper but 650662C screw must be used.)                               |
|              |                  |             |                                                                                 |
|              | 34242            |             | Dipper, Oil                                                                     |
|              | 32921            |             | Crankshaft (Incl. 12 & 13)                                                      |
|              | 29783            |             | Crankshaft Gear Pin (Early production )                                         |
| 13 4         | 27884            |             | Gear, Crankshaft (Used in early production) This gear is                        |
|              |                  |             | servicable onlywhen it is pinned to the crankshaft.                             |
|              | 32592B           |             | Piston & Pin Ass'y. (Std.)(2-3/4")(In cl.16)                                    |
|              | 32593B           |             | Piston & Pin Ass'y. (.010" OS) (Incl. 16)                                       |
|              | 32594B           |             | Piston & Pin Ass'y. (.020" OS) (Incl. 16)                                       |
|              | 34517<br>34549   |             | Piston, Pin & Ring Set (Std.) (2-3/4" Bore)                                     |
|              | 34518<br>34510   |             | Piston, Pin & Ring Set (.010" OS)                                               |
|              | 34519<br>32595   |             | Piston, Pin & Ring Set (.020" OS)<br>Ring Set (Std.) (2-3/4" Bore)              |
|              | 32596            |             | Ring Set (.010" OS)                                                             |
|              | 32597            |             | Ring Set (.020" OS)                                                             |
|              | 27888            |             | Ring, Piston pin retaining                                                      |
|              | 32591C           |             | Rod Assy., Connecting (Incl. 10 & 18)                                           |
|              | 650662C          |             | Screw, Connecting rod (2 each)                                                  |
| 21 3         | 32115            |             | Camshaft (MCR)                                                                  |
| 22 3         | 34034            |             | Lifter, Valve                                                                   |
| 23 3         | 31303B           |             | Cover, Cylinder (Incl. 24, 106 & 279)                                           |
| 24B 3        | 31546            |             | Bushing, Crankshaft (Use as required)                                           |
|              | 28427            |             | Seal, Oil                                                                       |
|              | 31297            |             | Dipstick, Oil (Incl. 30)                                                        |
|              | 30684            |             | * Gasket, Cylinder cover                                                        |
|              | 650488           |             | Screw, 1/4-20 x 1-1/4"                                                          |
|              | 29673<br>650490  |             | * Gasket, Oil filler                                                            |
|              | 650489<br>32631A |             | Screw, 1/4-20 x 5/8"  * Gasket, Cylinder head                                   |
|              | 32031A<br>30938A |             | Head, Cylinder                                                                  |
|              | 27793            |             | Clip, Conduit (Use as required)                                                 |
|              | 28942            |             | Screw, 10-32 x 3/8" (Use as required)                                           |
|              | 650697A          |             | Screw, 5/16-18 x 2-1/2" (Use as requi red)                                      |
|              | 650695A          |             | Screw, 5/16-18 x 2-1/4" (Use as required)                                       |
|              | 650694A          |             | Screw, 5/16-18 x 2" (Use as required)                                           |
| 37 3         | 33636            |             | Resistor Spark Plug (RJ-8C)                                                     |
| 37 3         | 34251            |             | Resistor Spark Plug                                                             |
|              | 27896A           |             | * Gasket, Breather cover                                                        |
|              | 28423            |             | Body, Breather                                                                  |
|              | 28424            |             | Element, Breather                                                               |
|              | 28425            |             | Cover, Valve spring                                                             |
| 42 2         | 26073            |             | Washer (Use as required)                                                        |

www.mymowerparts.com

| Ref #       | Part Number    | Qty | Description                                                           |
|-------------|----------------|-----|-----------------------------------------------------------------------|
| 42          | 650691         |     | Washer, Flat (Use as required)                                        |
| 42A         | 650690         |     | Washer, Belleville (Use as required)                                  |
| 43          | 650128         |     | Screw, 10-24 x 1/2"                                                   |
| 45          | 27915A         |     | * Gasket, Intake                                                      |
| 46          | 30195A         |     | Flange, Carburetor (Incl. 79 & 80)                                    |
| 47          | 30196          |     | Screw, 5/16-18 x 3/4"                                                 |
|             | 29716          |     | Screw, 1/4-28 x 7/16"                                                 |
|             | 650548         |     | Screw, 8-32 x 5/16"                                                   |
|             | 32326A         |     | Lever, Governor (New lever does not need 1 of                         |
| <b>~</b>    | 5_5_6. I       |     | 51,66,132,164,165,207)                                                |
|             | 0000           |     | , , , , , , , , , , , , , , , , , , ,                                 |
|             | 30205          |     | Bracket, Adjusting                                                    |
|             | 30824          |     | Link, Throttle                                                        |
|             | 29216          |     | Nut, Lock, 10-32                                                      |
|             | 29826          |     | Screw, 10-32 x 3/4"                                                   |
|             | 29642          |     | Ring, Retaining                                                       |
| 63          | 30699B         |     | Governor Rod Ass'y. (This one-piece governor rodis no longer          |
|             |                |     | used. It is replaced by 30699C ass'y.,Ref. no. 63A)                   |
| 63A         | 30699C         |     | Rod Assy., Governor (Incl. 64 & 65)                                   |
|             | 30700          |     | Yoke, Governor                                                        |
|             | 650494         |     | Screw, 6-40 x 5/16"                                                   |
|             | 29918          |     | Lockwasher, #8 E.T.                                                   |
|             | 35350          |     | Tube, Breather                                                        |
|             | 29747B         |     | Screw, 5/16-24 x 21/32"                                               |
|             | 32158E         |     | Blower Housing (For elec.star.)(Incl. 134,135)                        |
|             | 650815         |     | Washer, Belleville                                                    |
|             | 8116           |     | ·                                                                     |
|             |                |     | Nut, Hex                                                              |
| 13          | 29536          |     | Blower Housing Baffle (without electric starter knock-out)            |
|             |                |     | (Use as required)                                                     |
| 73          | 35256A         |     | Blower Housing Baffle (with electric starter knock-out) (Use          |
|             |                |     | as required) (Point Ignition)                                         |
| 74          | 650561         |     | Screw, 1/4-20 x 5/8"                                                  |
|             | 31688A         |     | * Gasket, Carburetor                                                  |
|             | 29752          |     | Nut & Lockwasher Assy., 1/4-28                                        |
|             | 650572         |     | Screw, 1/4-28 x 1-1/8"                                                |
|             | 730164         |     | Air Cleaner Ass'y. (Incl. 60, 83, 87, 88, 89, 90A & 331B)             |
| <b>~_</b> . |                |     | (Use as required)                                                     |
| ~=          | 0=0.40         |     | ,                                                                     |
|             | 35349          |     | Ground Wire                                                           |
|             | 29538          |     | Base, Engine mounting                                                 |
|             | 32401          |     | Muffler                                                               |
|             | 31845          |     | Shaft, Mechanical governor                                            |
|             | 30591          |     | Gear Assy., Governor (Incl. 109)                                      |
|             | 30588A         |     | Spool, Governor                                                       |
|             | 30590A         |     | Washer, Flat                                                          |
|             | 29193          |     | Ring, Retaining                                                       |
|             | 650561         |     | Screw, 1/4-20 x 5/8"                                                  |
|             | 33350          |     | Fuel Tank (Incl. 115 & 117A)                                          |
| 115         | 410144B        |     | Fuel Cap (White Plastic)(Std)(As requ ired)                           |
| 115         | 33032          |     | Fuel Cap (Charcoal Plastic) (Spurt resistant, Low profile)            |
|             |                |     | (Use as required)                                                     |
| 115         | 34210          |     | Fuel Cap (Red Plastic) (Spurt resistant, High profile) (Use as        |
| 110         | 0.210          |     | required)                                                             |
| 445         | 25255          |     | • •                                                                   |
|             | 35355<br>33351 |     | Fuel Cap (Use as required) Valve, Fuel strainer & shut-off (Incl 119) |
|             |                |     |                                                                       |
| 118         | 29774          |     | Fuel Line (Braided 8-1/4" 21 cm)(Use as req.)                         |

## 

Engine Parts List #1

| Ref # | Part Number | Qty | Description                                                                                                                                                                                                                                     |
|-------|-------------|-----|-------------------------------------------------------------------------------------------------------------------------------------------------------------------------------------------------------------------------------------------------|
| 118   | 30705       | į   | Fuel Line (Braided 16") (41 cm) (Use as req.)                                                                                                                                                                                                   |
| 118   | 30962       |     | Fuel Line (Braided 32") (81 cm) (Use as req.)                                                                                                                                                                                                   |
| 119   | 33679       |     | Bushing, Fuel fitting                                                                                                                                                                                                                           |
| 120   | 650128      |     | Screw, 10-24 x 1/2" (Use as required)                                                                                                                                                                                                           |
| 121   | 30622A      |     | Extension, Blower housing                                                                                                                                                                                                                       |
| 124   | 650542      |     | Screw, 5/16-18 x 3/4"                                                                                                                                                                                                                           |
| 125   | 27930A      |     | Gasket, Exhaust                                                                                                                                                                                                                                 |
| 126   | 30196       |     | Screw, 5/16-18 x 3/4"                                                                                                                                                                                                                           |
| 127   | 26073       |     | Washer (Use as required)                                                                                                                                                                                                                        |
| 128   | 650694A     |     | Screw, 5/16-18 x 2" (Use as required)                                                                                                                                                                                                           |
| 129   | 32589       |     | Key, Flywheel                                                                                                                                                                                                                                   |
| 130   | 31843A      |     | Bracket, Governor gear                                                                                                                                                                                                                          |
| 131   | 650836      |     | Screw, 10-24 x 1/2"                                                                                                                                                                                                                             |
| 133   | 650493      |     | Screw, 1/4-20 x 1-3/4"                                                                                                                                                                                                                          |
| 149   | 30747       |     | Clip, Shorting                                                                                                                                                                                                                                  |
| 193   | 610118      |     | Cover, Spark plug (Use as required)                                                                                                                                                                                                             |
| 205   | 650561      |     | Screw, 1/4-20 x 5/8" (Use as required )                                                                                                                                                                                                         |
|       | 30939A      |     | Cover, Cylinder head                                                                                                                                                                                                                            |
| 246   | 32125       |     | Cup, Starter                                                                                                                                                                                                                                    |
| 247   | 590417      |     | Screen, Starter cup                                                                                                                                                                                                                             |
|       | 26460       |     | Clamp, Fuel line                                                                                                                                                                                                                                |
| 270   | 31461       |     | Bushing, Crankshaft (Use as required)                                                                                                                                                                                                           |
|       | 610973      |     | Terminal Ass'y. (As req. on late prod uction)                                                                                                                                                                                                   |
|       | 27275       |     | Clip, Hi-tension wire (Use as require d)                                                                                                                                                                                                        |
|       | 34246       |     | Clip, Ground wire (Use as required)                                                                                                                                                                                                             |
|       | 550223      |     | Decal, Name                                                                                                                                                                                                                                     |
|       | 34346       |     | Decal, Instruction                                                                                                                                                                                                                              |
|       | 30547A      |     | Contact Assy., Breaker                                                                                                                                                                                                                          |
|       | 30548B      |     | Condenser                                                                                                                                                                                                                                       |
|       | 631021      |     | Inlet Needle, Seat & Clip Assy.                                                                                                                                                                                                                 |
| 336   | 631459      |     | Carburetor (Incl. 75) (Refer to Division 5, Section A, page 100                                                                                                                                                                                 |
|       |             |     | for breakdown)                                                                                                                                                                                                                                  |
| 337   | 610689A     |     | Magneto NOTE: The complete magneto is not available as an assembly. The magneto number is shown for reference purposes only. Order component parts individually, as show in parts list. (Refer to Division 5, Section B, page 24 for breakdown) |
| 338   | 590473      |     | Rewind Starter (Refer to Division 5, Section C, page 29 for breakdown)                                                                                                                                                                          |
| 343   | 33239A      |     | Gasket Set (Incl. items marked*)                                                                                                                                                                                                                |
|       |             |     |                                                                                                                                                                                                                                                 |