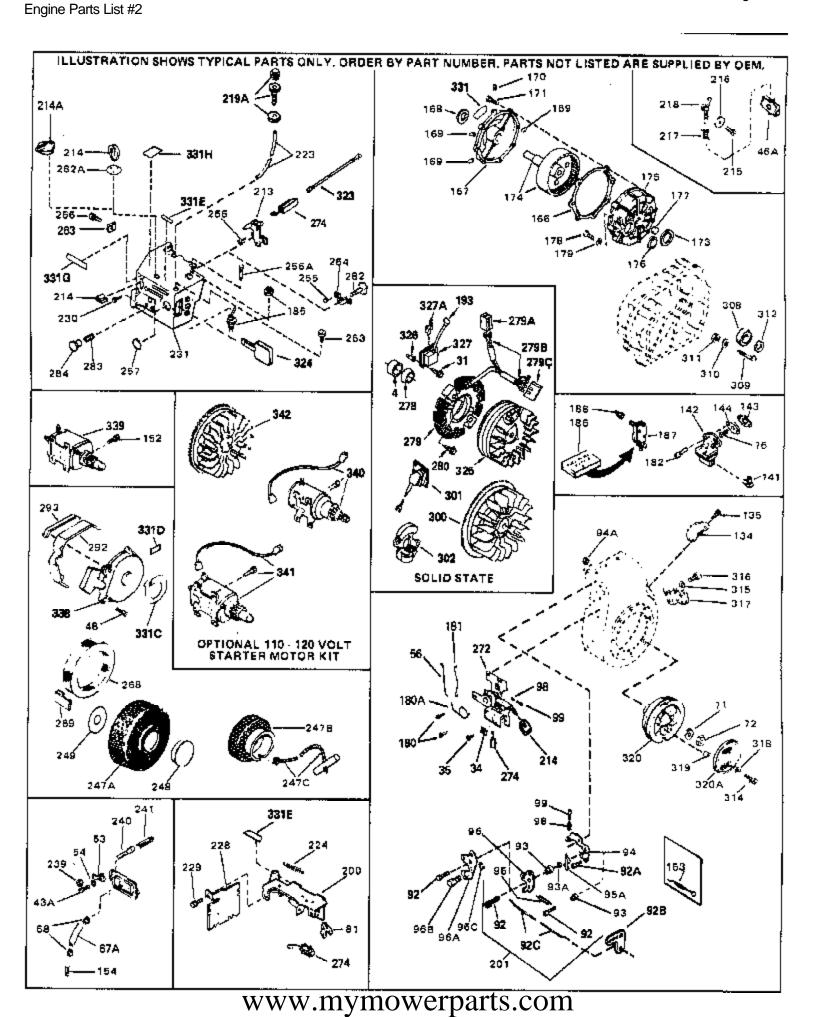

## For Discount Tecumseh Engine Parts Call 606-678-9623 or 606-561-4983 $_{\rm Page~6~of~8}$ Engine Parts List #2

| Ref # | Part Number | Qty | Description                                                                                                                                                                                                                                                                                                  |
|-------|-------------|-----|--------------------------------------------------------------------------------------------------------------------------------------------------------------------------------------------------------------------------------------------------------------------------------------------------------------|
| 31    | 650489      |     | Screw, 1/4-20 x 5/8"                                                                                                                                                                                                                                                                                         |
| 34    | 27793       |     | Clip, Conduit (Use as required)                                                                                                                                                                                                                                                                              |
| 35    | 28942       |     | Screw, 10-32 x 3/8" (Use as required)                                                                                                                                                                                                                                                                        |
| 43A   | 650128      |     | Screw, 10-24 x 1/2"                                                                                                                                                                                                                                                                                          |
| 48    | 29716       |     | Screw, 1/4-28 x 7/16"                                                                                                                                                                                                                                                                                        |
| 56    | 30824       |     | Link, Throttle                                                                                                                                                                                                                                                                                               |
|       | 650815      |     | Washer, Belleville                                                                                                                                                                                                                                                                                           |
| 72    | 8116        |     | Nut, Hex                                                                                                                                                                                                                                                                                                     |
| 193   | 610118      |     | Cover, Spark plug (Use as required)                                                                                                                                                                                                                                                                          |
| 200   | 33108A      |     | Control Bracket (Incl. 224 & 274)                                                                                                                                                                                                                                                                            |
| 224   | 30826       |     | Spring, Extension                                                                                                                                                                                                                                                                                            |
|       | 650257      |     | Screw, 8-32 x 5/16"                                                                                                                                                                                                                                                                                          |
|       | 32911       |     | Cover, Carburetor                                                                                                                                                                                                                                                                                            |
|       | 32398       |     | Bracket, Choke                                                                                                                                                                                                                                                                                               |
| 255   | 28820       |     | Screw, 10-32 x 1/2"                                                                                                                                                                                                                                                                                          |
|       | 650760      |     | Screw, 8-32 x 3/8"                                                                                                                                                                                                                                                                                           |
|       | 650765      |     | Screw, 10-32 x 1/2"                                                                                                                                                                                                                                                                                          |
| 257   | 31291       |     | Plug, Cover                                                                                                                                                                                                                                                                                                  |
|       | 650764      |     | Nut, "U" Type (Use as required)                                                                                                                                                                                                                                                                              |
|       | 610973      |     | Terminal Ass'y. (As req. on late prod uction)                                                                                                                                                                                                                                                                |
|       | 32397       |     | Plate Assy., Choke                                                                                                                                                                                                                                                                                           |
|       | 32399       |     | Spring, Choke stop                                                                                                                                                                                                                                                                                           |
|       | 32400       |     | Knob, Choke                                                                                                                                                                                                                                                                                                  |
|       | 31680       |     | Guard, Starter                                                                                                                                                                                                                                                                                               |
|       | 32576       |     | Seal, Snow guard                                                                                                                                                                                                                                                                                             |
|       | 31682       |     | Decal, Instruction                                                                                                                                                                                                                                                                                           |
|       | 31683       |     | Decal, Choke                                                                                                                                                                                                                                                                                                 |
|       | 550223      |     | Decal, Name                                                                                                                                                                                                                                                                                                  |
| 338   | 590473      |     | Rewind Starter (Refer to Division 5, Section C, page 29 for breakdown)                                                                                                                                                                                                                                       |
| 340   | 33328D      |     | Starter Motor Kit (110-120 Volt) This 110-120 volt starter motor kit may have been added to this engine. It can be added only if cylinder hasdrilled and tapped starter mounting bosses and a ring gear flywheel (see#342). Refer to service number stamped on end cap of motor, or on decal, for identifica |
| 342   | 30811A      |     | Flywheel (Ring gear flywheel requiredon engines using 110-120 volt starter kits listed above)                                                                                                                                                                                                                |
| 342   | 611042      |     | Flywheel (Used on Type letters H and above) (Std. Point ignition) (Ring gear flywheel required on engines using 110-120 volt starter kits listed above)                                                                                                                                                      |
| 342   | 611085      |     | Flywheel (Minimum ring gear flywheel required on engines using 110-120 volt starter kits listed above) (Use withSolid State ignition)                                                                                                                                                                        |