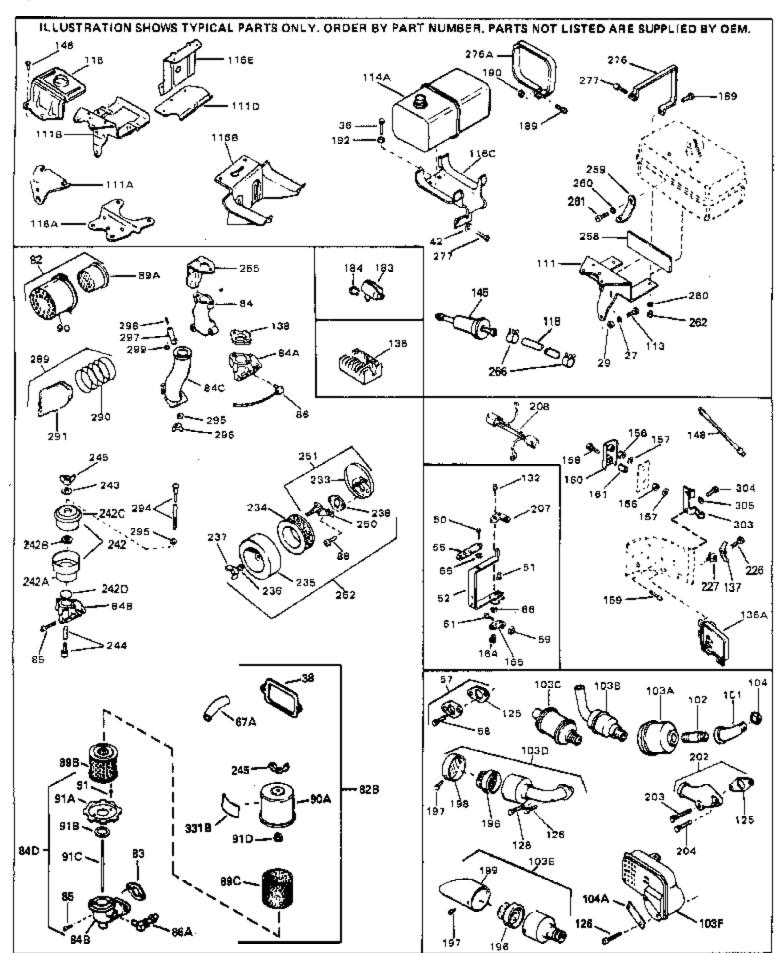

For Discount Tecumseh Engine Parts Call 606-678-9623 or 606-561-4983

Page 7 of 8

Engine Parts List #3

www.mymowerparts.com

|                                                                                                        | Part Number                                                                                                                                                              | Qty Description                                                                                                                                                                                                                                                                                                                                                                                                                                                                                                                                                                                                                                        |
|--------------------------------------------------------------------------------------------------------|--------------------------------------------------------------------------------------------------------------------------------------------------------------------------|--------------------------------------------------------------------------------------------------------------------------------------------------------------------------------------------------------------------------------------------------------------------------------------------------------------------------------------------------------------------------------------------------------------------------------------------------------------------------------------------------------------------------------------------------------------------------------------------------------------------------------------------------------|
| 27<br>36<br>36<br>36<br>38<br>42<br>42<br>50                                                           | 27513<br>650697A<br>650695A<br>650694A<br>27896A<br>26073<br>650691<br>650548<br>30319<br>32326A                                                                         | Lockwasher, 1/4" (Use as required) Screw, 5/16-18 x 2-1/2" (Use as requi red) Screw, 5/16-18 x 2-1/4" (Use as requi red) Screw, 5/16-18 x 2" (Use as required) * Gasket, Breather cover Washer (Use as required) Washer, Flat (Use as required) Screw, 8-32 x 5/16" Rivet, Split (Used in early productio n) Lever, Governor (New lever does not need 1 of 51,66,132,164,165,207)                                                                                                                                                                                                                                                                      |
| 57<br>58<br>59<br>61<br>66                                                                             | 30205<br>730130<br>30196<br>29216<br>29826<br>29918<br>730561                                                                                                            | Bracket, Adjusting Exh.Adap.Kit (Incl. 58 & 125) (Use as req.) Screw, 5/16-18 x 3/4" (Use as require d) Nut, Lock, 10-32 Screw, 10-32 x 3/4" Lockwasher, #8 E.T. Air cleaner kit (Incl. 38, 67A, 83, 84B, 85,89B, 89C, 90A, 91, 91A, 91B, 91C, 91D, 245 & 331B) (Use only on engines with an externally vented fully adjustable carburetor)                                                                                                                                                                                                                                                                                                            |
| 82                                                                                                     | 730127                                                                                                                                                                   | Air Cleaner Ass'y. (Incl. 60, 83, 87, 88, 89A, 90, 238 & 331B) (Use as required)                                                                                                                                                                                                                                                                                                                                                                                                                                                                                                                                                                       |
| 84D                                                                                                    | 34819                                                                                                                                                                    | Air Cleaner Elbow (Incl. 84B, 86A, 91, 91A, 91B & 91C) (Use in 730561 assembly only) NOTE: 130010 thru 10C & 11 used in early production only.                                                                                                                                                                                                                                                                                                                                                                                                                                                                                                         |
| 111B<br>113<br>116<br>118<br>118<br>118<br>125<br>126<br>128<br>132<br>146<br>148<br>148<br>202<br>203 | 391026<br>33353<br>650561<br>33352A<br>29774<br>30705<br>30962<br>27930A<br>30196<br>650694A<br>650548<br>792020<br>34067<br>34069<br>31288<br>650697A<br>6021A<br>26460 | Opt. Spark Arrest Muffler (Incl.196,1 97,199) Bracket, Lower fuel tank Screw, 1/4-20 x 5/8" Plate, Upper fuel tank mounting Fuel Line (Braided 8-1/4" 21 cm)(Use as req.) Fuel Line (Braided 16") (41 cm) (Use as req.) Fuel Line (Braided 32") (81 cm) (Use as req.) Gasket, Exhaust Screw, 5/16-18 x 3/4" Screw, 5/16-18 x 2" (Use as required) Screw, 8-32 x 5/16" (Early production ) Screw, 1/4-20 x 2-1/4" Wire Assy., Alternator adapter (4-1/4") Wire Assy., Alternator adapter (6-3/4") Exh. Adaptor Kit (Incl.125,203,204) ( As req.) Screw, 5/16-18 x 2-1/2" (Use as requi red) Screw, 5/16-18 x 1-1/2" (Use as requi red) Clamp, Fuel line |