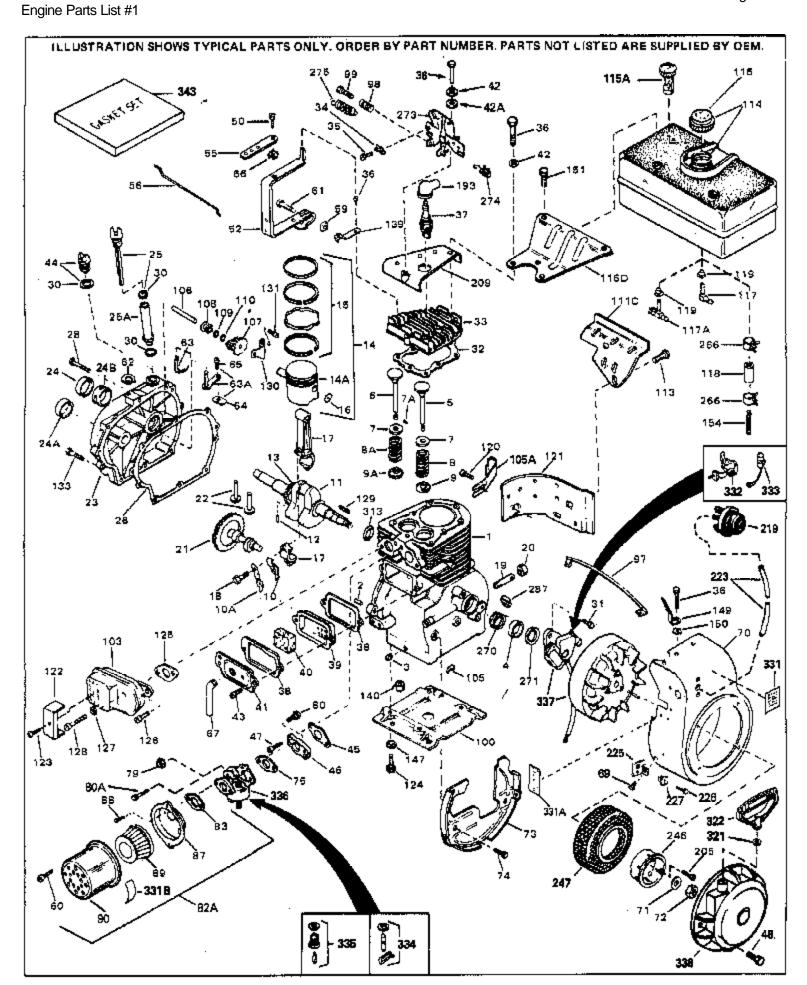

For Discount Tecumseh Engine Parts Call 606-678-9623 or 606-561-4983 H70-130159D Page 1 of 8

www.mymowerparts.com

| Ref # | Part Number Qty | Description                                              |
|-------|-----------------|----------------------------------------------------------|
| 1     | 32586C          | Cylinder (Incl. 2, 3, 4 & 76) (2-3/4" Bore)              |
| 2     | 27652           | Pin, Dowel                                               |
| 3     | 27642           | Plug, Oil drain                                          |
| 4     | 32630           | Seal, Oil                                                |
| 5     | 32783           | Intake Valve (Std.) (Incl. 9)                            |
|       | 32784           | Intake Valve (1/32" OS) (Incl. 9)                        |
|       | 27878A          | Exhaust Valve (Std.) (Incl. 9)                           |
|       | 27880A          | Exhaust Valve (1/32" OS) (Incl. 9)                       |
|       | 20810           | Pin, Valve spring retainer (Use as re quired)            |
|       | 27882           | Cap, Upper valve spring                                  |
|       | 27881           | Spring, Valve                                            |
|       | 27881           | Spring, Valve                                            |
|       | 32581           | Cap, Lower valve spring                                  |
|       | 32581           | Cap, Lower valve spring                                  |
|       | 32590           | Plate, Lock & Oil dipper (This plate may be replaced by  |
|       | 3_000           | 34242 oil dipper but 650662C screw must be used.)        |
|       | 34242           | Dipper, Oil                                              |
|       | 32680A          | Crankshaft (Incl. 12 & 13)                               |
| 12    | 29783           | Crankshaft Gear Pin (Early production )                  |
| 13    | 27884           | Gear, Crankshaft (Used in early production) This gear is |
|       |                 | servicable onlywhen it is pinned to the crankshaft.      |
| 14    | 34517           | Piston, Pin & Ring Set (Std.) (2-3/4" Bore)              |
| 14    | 34518           | Piston, Pin & Ring Set (.010" OS)                        |
| 14    | 34519           | Piston, Pin & Ring Set (.020" OS)                        |
| 14A   | 32592B          | Piston & Pin Ass'y. (Std.)(2-3/4")(In cl.16)             |
| 14A   | 32593B          | Piston & Pin Ass'y. (.010" OS) (Incl. 16)                |
| 14A   | 32594B          | Piston & Pin Ass'y. (.020" OS) (Incl. 16)                |
| 15    | 32595           | Ring Set (Std.) (2-3/4" Bore)                            |
| 15    | 32596           | Ring Set (.010" OS)                                      |
| 15    | 32597           | Ring Set (.020" OS)                                      |
| 16    | 27888           | Ring, Piston pin retaining                               |
| 17    | 32591C          | Rod Assy., Connecting (Incl. 10 & 18)                    |
| 18    | 650662C         | Screw, Connecting rod (2 each)                           |
| 19    | 30968           | Nipple, Oil drain                                        |
| 20    | 30969           | Cap, Oil drain                                           |
| 21    | 32115           | Camshaft (MCR)                                           |
| 22    | 34034           | Lifter, Valve                                            |
| 23    | 31303B          | Cover, Cylinder (Incl. 24, 106 & 279)                    |
| 24    | 28427           | Seal, Oil                                                |
|       | 31546           | Bushing, Crankshaft (Use as required)                    |
|       | 31297           | Dipstick, Oil (Incl. 30)                                 |
|       | 30684           | * Gasket, Cylinder cover                                 |
|       | 650488          | Screw, 1/4-20 x 1-1/4"                                   |
|       | 29673           | * Gasket, Oil filler                                     |
|       | 650489          | Screw, 1/4-20 x 5/8"                                     |
|       | 32631A          | * Gasket, Cylinder head                                  |
|       | 30938A          | Head, Cylinder                                           |
|       | 27793           | Clip, Conduit (Use as required)                          |
|       | 28942           | Screw, 10-32 x 3/8" (Use as required)                    |
|       | 650697A         | Screw, 5/16-18 x 2-1/2" (Use as requi red)               |
|       | 650695A         | Screw, 5/16-18 x 2-1/4" (Use as requi red)               |
|       | 650694A         | Screw, 5/16-18 x 2" (Use as required)                    |
|       | 33636           | Resistor Spark Plug (RJ-8C)                              |
|       | 34251           | Resistor Spark Plug                                      |
|       | 27896A          | * Gasket, Breather cover                                 |
|       | 28423           | Body, Breather                                           |
| 40    | 28424           | Element, Breather                                        |

www.mymowerparts.com

| Pof #                                                                      | Part Number                                                                                                             | Otv        | Description                                                                                                                                                                                                                                                                                                                                     |
|----------------------------------------------------------------------------|-------------------------------------------------------------------------------------------------------------------------|------------|-------------------------------------------------------------------------------------------------------------------------------------------------------------------------------------------------------------------------------------------------------------------------------------------------------------------------------------------------|
| 41<br>42<br>42<br>42A<br>43<br>45<br>46<br>47<br>48<br>50                  | 28425<br>26073<br>650691<br>650690<br>650128<br>27915A<br>30195A<br>30196<br>29716<br>650548<br>32326A                  | <u>uiy</u> | Cover, Valve spring Washer (Use as required) Washer, Flat (Use as required) Washer, Belleville (Use as required) Screw, 10-24 x 1/2" * Gasket, Intake Flange, Carburetor (Incl. 79 & 80) Screw, 5/16-18 x 3/4" Screw, 1/4-28 x 7/16" Screw, 8-32 x 5/16" Lever, Governor (New lever does not need 1 of 51,66,132,164,165,207)                   |
| 56<br>59<br>61<br>62<br>63A                                                | 30205<br>30824<br>29216<br>29826<br>29642<br>30699C<br>30699B                                                           |            | Bracket, Adjusting Link, Throttle Nut, Lock, 10-32 Screw, 10-32 x 3/4" Ring, Retaining Rod Assy., Governor (Incl. 64 & 65) Governor Rod Ass'y. (This one-piece governor rodis no longer used. It is replaced by 30699C ass'y.,Ref. no. 63A)                                                                                                     |
| 65<br>66<br>67<br>69<br>70<br>71<br>72                                     | 30700<br>650494<br>29918<br>35350<br>29747B<br>32158E<br>650815<br>8116<br>29536                                        |            | Yoke, Governor Screw, 6-40 x 5/16" Lockwasher, #8 E.T. Tube, Breather Screw, 5/16-24 x 21/32" Blower Housing (For elec.star.)(Incl. 134,135) Washer, Belleville Nut, Hex Blower Housing Baffle (without electric starter knock-out) (Use as required)                                                                                           |
| 73                                                                         | 35256A                                                                                                                  |            | Blower Housing Baffle (with electric starter knock-out) (Use as required) (Point Ignition)                                                                                                                                                                                                                                                      |
| 75<br>79<br>80                                                             | 650561<br>31688A<br>29752<br>650572<br>730164                                                                           |            | Screw, 1/4-20 x 5/8"  * Gasket, Carburetor Nut & Lockwasher Assy., 1/4-28 Screw, 1/4-28 x 1-1/8" Air Cleaner Ass'y. (Incl. 60, 83, 87, 88, 89, 90A & 331B) (Use as required)                                                                                                                                                                    |
| 100<br>103<br>106<br>107<br>108<br>109<br>110<br>111C<br>113<br>114<br>115 | 34240<br>29538<br>32401<br>31845<br>30591<br>30588A<br>30590A<br>29193<br>34158<br>650561<br>34160A<br>410144B<br>33032 |            | Ground Wire Base, Engine mounting Muffler Shaft, Mechanical governor Gear Assy., Governor (Incl. 109) Spool, Governor Washer, Flat Ring, Retaining Bracket, Fuel tank Screw, 1/4-20 x 5/8" Fuel Tank (Incl. 115 & 266) Fuel Cap (White Plastic)(Std)(As requ ired) Fuel Cap (Charcoal Plastic) (Spurt resistant, Low profile) (Use as required) |
| 115                                                                        | 34210                                                                                                                   |            | Fuel Cap (Red Plastic) (Spurt resistant, High profile) (Use as required)                                                                                                                                                                                                                                                                        |

## www.mymowerparts.com

| Ref # | Part Number ( | Qty [  | Description                                                                                                                                                                                                                                                                         |
|-------|---------------|--------|-------------------------------------------------------------------------------------------------------------------------------------------------------------------------------------------------------------------------------------------------------------------------------------|
|       | 35355         | F      | Fuel Cap (Use as required)                                                                                                                                                                                                                                                          |
| 116D  | 34159         | F      | Plate, Fuel tank mounting                                                                                                                                                                                                                                                           |
| 117A  | 32961         | \      | Valve, Shut-off                                                                                                                                                                                                                                                                     |
| 118   | 29774         | F      | Fuel Line (Braided 8-1/4" 21 cm)(Use as req.)                                                                                                                                                                                                                                       |
| 118   | 30705         | F      | Fuel Line (Braided 16") (41 cm) (Use as req.)                                                                                                                                                                                                                                       |
| 118   | 30962         |        | Fuel Line (Braided 32") (81 cm) (Use as req.)                                                                                                                                                                                                                                       |
| 120   | 650128        |        | Screw, 10-24 x 1/2" (Use as required)                                                                                                                                                                                                                                               |
|       | 30622A        |        | Extension, Blower housing                                                                                                                                                                                                                                                           |
|       | 650542        |        | Screw, 5/16-18 x 3/4"                                                                                                                                                                                                                                                               |
|       | 27930A        |        | Gasket, Exhaust                                                                                                                                                                                                                                                                     |
|       | 30196         |        | Screw, 5/16-18 x 3/4"                                                                                                                                                                                                                                                               |
|       | 26073         |        | Washer (Use as required)                                                                                                                                                                                                                                                            |
|       | 650694A       |        | Screw, 5/16-18 x 2" (Use as required)                                                                                                                                                                                                                                               |
|       | 32589         |        | Key, Flywheel                                                                                                                                                                                                                                                                       |
|       | 31843A        |        | Bracket, Governor gear                                                                                                                                                                                                                                                              |
|       | 650836        |        | Screw, 10-24 x 1/2"                                                                                                                                                                                                                                                                 |
|       | 650493        |        |                                                                                                                                                                                                                                                                                     |
|       |               |        | Screw, 1/4-20 x 1-3/4"                                                                                                                                                                                                                                                              |
|       | 30747         |        | Clip, Shorting                                                                                                                                                                                                                                                                      |
|       | 650665        |        | Screw, 1/4-15 x 7/8"                                                                                                                                                                                                                                                                |
|       | 610118        |        | Cover, Spark plug (Use as required)                                                                                                                                                                                                                                                 |
|       | 650561        |        | Screw, 1/4-20 x 5/8" (Use as required)                                                                                                                                                                                                                                              |
|       | 30939A        |        | Cover, Cylinder head                                                                                                                                                                                                                                                                |
|       | 32180C        |        | Line, Primer                                                                                                                                                                                                                                                                        |
|       | 34126         |        | Bracket, Grommet mounting                                                                                                                                                                                                                                                           |
|       | 650760        |        | Screw, 8-32 x 3/8"                                                                                                                                                                                                                                                                  |
|       | 28545         |        | Grommet                                                                                                                                                                                                                                                                             |
|       | 32125         |        | Cup, Starter                                                                                                                                                                                                                                                                        |
|       | 590417        | 5      | Screen, Starter cup                                                                                                                                                                                                                                                                 |
| 266   | 26460         | (      | Clamp, Fuel line                                                                                                                                                                                                                                                                    |
| 270   | 31461         | Е      | Bushing, Crankshaft (Use as required)                                                                                                                                                                                                                                               |
| 271   | 33876         | (      | Gasket, Stator                                                                                                                                                                                                                                                                      |
| 274   | 610973        | 7      | Terminal Ass'y. (As req. on late prod uction)                                                                                                                                                                                                                                       |
| 287   | 27275         | (      | Clip, Hi-tension wire (Use as require d)                                                                                                                                                                                                                                            |
| 287   | 34246         | (      | Clip, Ground wire (Use as required)                                                                                                                                                                                                                                                 |
| 331A  | 34346         |        | Decal, Instruction                                                                                                                                                                                                                                                                  |
| 332   | 30547A        | (      | Contact Assy., Breaker                                                                                                                                                                                                                                                              |
|       | 30548B        |        | Condenser                                                                                                                                                                                                                                                                           |
|       | 631021        |        | nlet Needle, Seat & Clip Assy.                                                                                                                                                                                                                                                      |
|       | 631920        |        | Carburetor (Incl. 75) (Refer to Division 5, Section A, page 138                                                                                                                                                                                                                     |
|       | 33.323        |        | or breakdown)                                                                                                                                                                                                                                                                       |
| 337   | 610694A       | r<br>( | Magneto (w/ring gear for 110 volt sta rter) NOTE: The complete magneto is not available as an assembly. The magneto number is shown for reference purposes only. Order component parts individually, as show in parts list. (Refer to Division 5, Section B, page 24 for breakdown) |
| 338   | 590473        |        | Rewind Starter (Refer to Division 5, Section C, page 29 for preakdown)                                                                                                                                                                                                              |
| 343   | 33239A        | (      | Gasket Set (Incl. items marked*)                                                                                                                                                                                                                                                    |