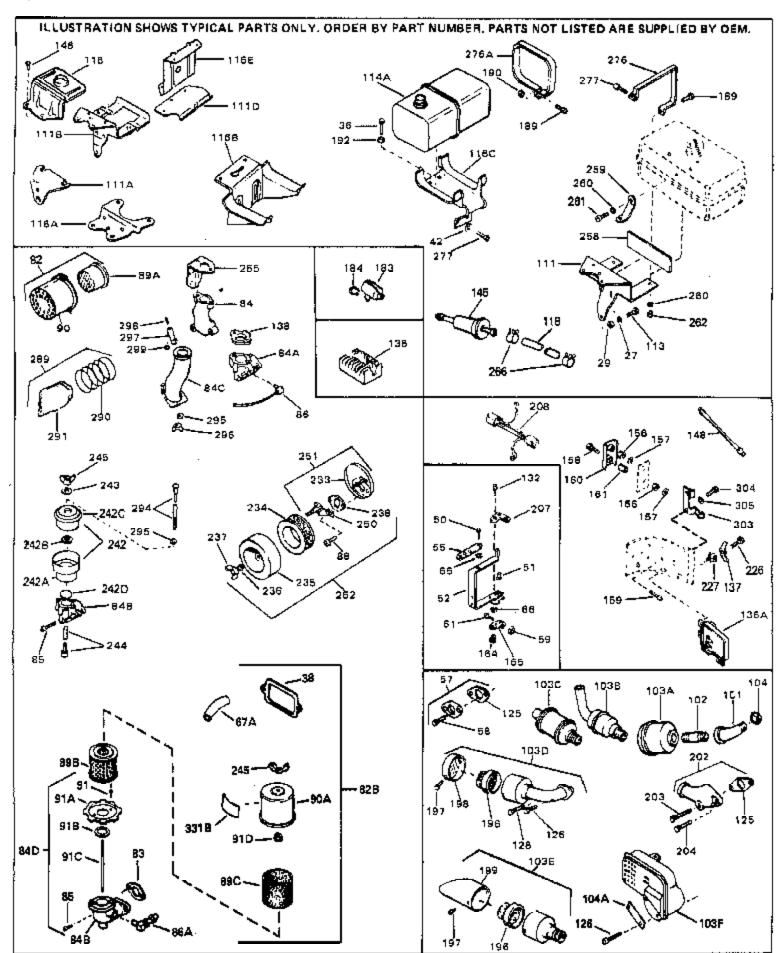

For Discount Tecumseh Engine Parts Call 606-678-9623 or 606-561-4983

Page 7 of 8

Engine Parts List #3

www.mymowerparts.com

## For Discount Tecumseh Engine Parts Call 606-678-9623 or 606-561-4983 $_{\rm Page~8~of~8}$ Engine Parts List #3

|                  |         | ty Description                                                 |
|------------------|---------|----------------------------------------------------------------|
|                  | 27513   | Lockwasher, 1/4" (Use as required)                             |
|                  | 650697A | Screw, 5/16-18 x 2-1/2" (Use as requi red)                     |
| 36               | 650695A | Screw, 5/16-18 x 2-1/4" (Use as requi red)                     |
| 36               | 650694A | Screw, 5/16-18 x 2" (Use as required)                          |
| 38               | 27896A  | * Gasket, Breather cover                                       |
| 42               | 26073   | Washer (Use as required)                                       |
| 42               | 650691  | Washer, Flat (Use as required)                                 |
| 50               | 650548  | Screw, 8-32 x 5/16"                                            |
|                  | 30319   | Rivet, Split (Used in early productio n)                       |
| 52               | 32326A  | Lever, Governor (New lever does not need 1 of                  |
|                  |         | 51,66,132,164,165,207)                                         |
| 55               | 30205   | Bracket, Adjusting                                             |
|                  | 730130  | Exh.Adap.Kit (Incl. 58 & 125) (Use as req.)                    |
| 58               | 30196   | Screw, 5/16-18 x 3/4" (Use as require d)                       |
|                  | 29216   | Nut, Lock, 10-32                                               |
| 61               | 29826   | Screw, 10-32 x 3/4"                                            |
| 66               | 29918   | Lockwasher, #8 E.T.                                            |
| 82B              | 730561  | Air cleaner kit (Incl. 38, 67A, 83, 84B, 85,89B, 89C, 90A, 91, |
|                  |         | 91A, 91B, 91C, 91D, 245 & 331B) (Use only on engines with      |
|                  |         | an externally vented fully adjustable carburetor)              |
| 82               | 730127  | Air Cleaner Ass'y. (Incl. 60, 83, 87, 88, 89A, 90, 238 &       |
| 02               | 700127  | 331B) (Use as required)                                        |
| 04D              | 24040   | , ,                                                            |
| 0 <del>4</del> D | 34819   | Air Cleaner Elbow (Incl. 84B, 86A, 91, 91A, 91B & 91C) (Use    |
|                  |         | in 730561 assembly only) NOTE: 130010 thru 10C & 11            |
|                  |         | used in early production only.                                 |
|                  | 391026  | Opt. Spark Arrest Muffler (Incl.196,1 97,199)                  |
|                  | 650561  | Screw, 1/4-20 x 5/8"                                           |
|                  | 29774   | Fuel Line (Braided 8-1/4" 21 cm)(Use as req.)                  |
|                  | 30705   | Fuel Line (Braided 16") (41 cm) (Use as req.)                  |
|                  | 30962   | Fuel Line (Braided 32") (81 cm) (Use as req.)                  |
|                  | 27930A  | Gasket, Exhaust                                                |
|                  | 30196   | Screw, 5/16-18 x 3/4"                                          |
|                  | 650694A | Screw, 5/16-18 x 2" (Use as required)                          |
|                  | 650548  | Screw, 8-32 x 5/16" (Early production )                        |
|                  | 34067   | Wire Assy., Alternator adapter (4-1/4 ")                       |
|                  | 34069   | Wire Assy., Alternator adapter (6-3/4 ")                       |
|                  | 31288   | Exh. Adaptor Kit (Incl.125,203,204) ( As req.)                 |
|                  | 650697A | Screw, 5/16-18 x 2-1/2" (Use as requi red)                     |
|                  | 6021A   | Screw, 5/16-18 x 1-1/2" (Use as requi red)                     |
|                  | 650760  | Screw, 8-32 x 3/8"                                             |
|                  | 28545   | Grommet                                                        |
| 266              | 26460   | Clamp, Fuel line                                               |