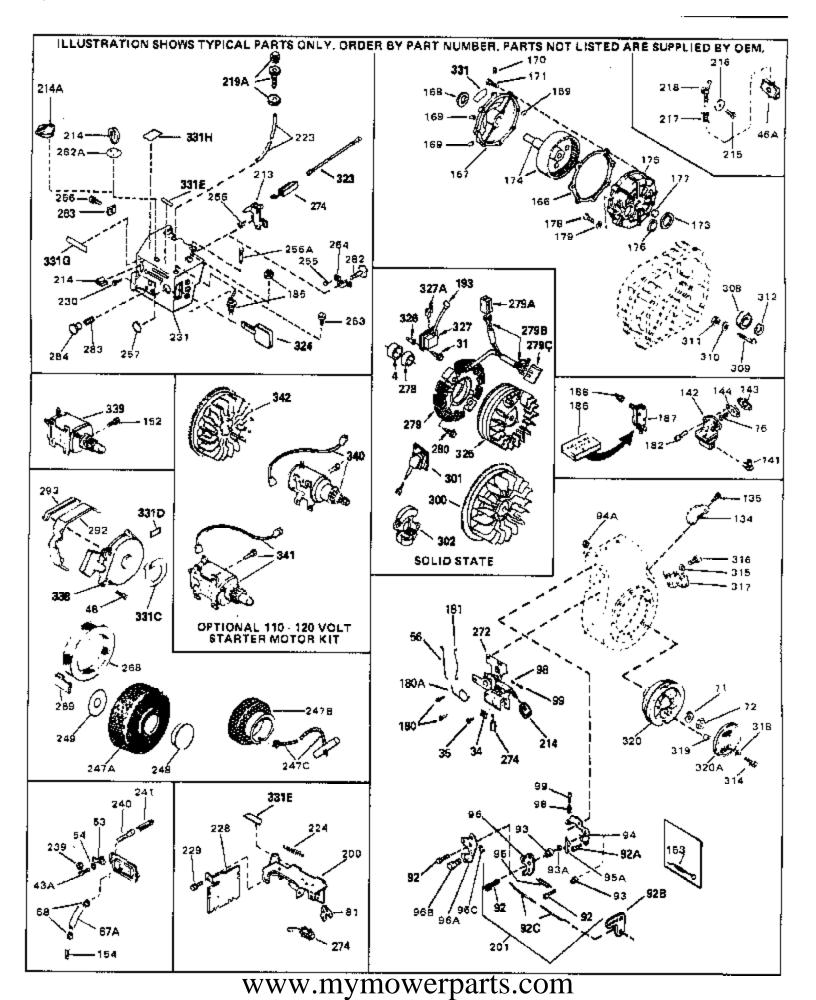

For Discount Tecumseh Engine Parts Call 606-678-9623 or 606-561-4983

Page 5 of 8

Engine Parts List #2

## For Discount Tecumseh Engine Parts Call 606-678-9623 or 606-561-4983 $_{\rm Page~6~of~8}$ Engine Parts List #2

| Ref # | Part Number | Qty | Description                                                                                                                                                                                                                                                                                                  |
|-------|-------------|-----|--------------------------------------------------------------------------------------------------------------------------------------------------------------------------------------------------------------------------------------------------------------------------------------------------------------|
|       | 650489      | ٠., | Screw, 1/4-20 x 5/8"                                                                                                                                                                                                                                                                                         |
|       | 27793       |     | Clip, Conduit (Use as required)                                                                                                                                                                                                                                                                              |
|       | 28942       |     | Screw, 10-32 x 3/8" (Use as required)                                                                                                                                                                                                                                                                        |
|       | 650128      |     | Screw, 10-24 x 1/2"                                                                                                                                                                                                                                                                                          |
|       | 29716       |     | Screw, 1/4-28 x 7/16"                                                                                                                                                                                                                                                                                        |
|       | 30824       |     | Link, Throttle                                                                                                                                                                                                                                                                                               |
|       | 650815      |     | Washer, Belleville                                                                                                                                                                                                                                                                                           |
|       | 8116        |     | Nut, Hex                                                                                                                                                                                                                                                                                                     |
|       | 33013       |     | Cover, Bubble                                                                                                                                                                                                                                                                                                |
|       | 650736      |     | Screw, 10-16 x 3/8"                                                                                                                                                                                                                                                                                          |
|       | 610118      |     | Cover, Spark plug (Use as required)                                                                                                                                                                                                                                                                          |
|       | 33108A      |     | Control Bracket (Incl. 224 & 274)                                                                                                                                                                                                                                                                            |
|       | 32410       |     | Knob, Speed control                                                                                                                                                                                                                                                                                          |
|       | 570629A     |     | Primer Assy.                                                                                                                                                                                                                                                                                                 |
|       | 32180C      |     | Line, Primer                                                                                                                                                                                                                                                                                                 |
|       | 30826       |     | Spring, Extension                                                                                                                                                                                                                                                                                            |
|       | 650257      |     | Screw, 8-32 x 5/16"                                                                                                                                                                                                                                                                                          |
| 231   | 34217       |     | Cover, Carburetor                                                                                                                                                                                                                                                                                            |
| 254   | 32398       |     | Bracket, Choke                                                                                                                                                                                                                                                                                               |
| 255   | 28820       |     | Screw, 10-32 x 1/2"                                                                                                                                                                                                                                                                                          |
| 256A  | 650765      |     | Screw, 10-32 x 1/2"                                                                                                                                                                                                                                                                                          |
| 256   | 650760      |     | Screw, 8-32 x 3/8"                                                                                                                                                                                                                                                                                           |
| 257   | 31291       |     | Plug, Cover                                                                                                                                                                                                                                                                                                  |
| 263   | 650764      |     | Nut, "U" Type (Use as required)                                                                                                                                                                                                                                                                              |
| 274   | 610973      |     | Terminal Ass'y. (As req. on late prod uction)                                                                                                                                                                                                                                                                |
| 282A  | 34132       |     | Plate, Choke indicator                                                                                                                                                                                                                                                                                       |
| 292   | 34127       |     | Guard Starter                                                                                                                                                                                                                                                                                                |
| 293   | 32576       |     | Seal, Snow guard                                                                                                                                                                                                                                                                                             |
| 338   | 590473      |     | Rewind Starter (Refer to Division 5, Section C, page 29 for                                                                                                                                                                                                                                                  |
|       |             |     | breakdown)                                                                                                                                                                                                                                                                                                   |
| 340   | 33328D      |     | Starter Motor Kit (110-120 Volt) This 110-120 volt starter motor kit may have been added to this engine. It can be added only if cylinder hasdrilled and tapped starter mounting bosses and a ring gear flywheel (see#342). Refer to service number stamped on end cap of motor, or on decal, for identifica |
| 342   | 30811A      |     | Flywheel (Ring gear flywheel requiredon engines using 110-120 volt starter kits listed above)                                                                                                                                                                                                                |
| 342   | 611042      |     | Flywheel (Used on Type letters H and above) (Std. Point ignition) (Ring gear flywheel required on engines using 110-120 volt starter kits listed above)                                                                                                                                                      |
| 342   | 611085      |     | Flywheel (Minimum ring gear flywheel required on engines using 110-120 volt starter kits listed above) (Use with Solid State ignition)                                                                                                                                                                       |