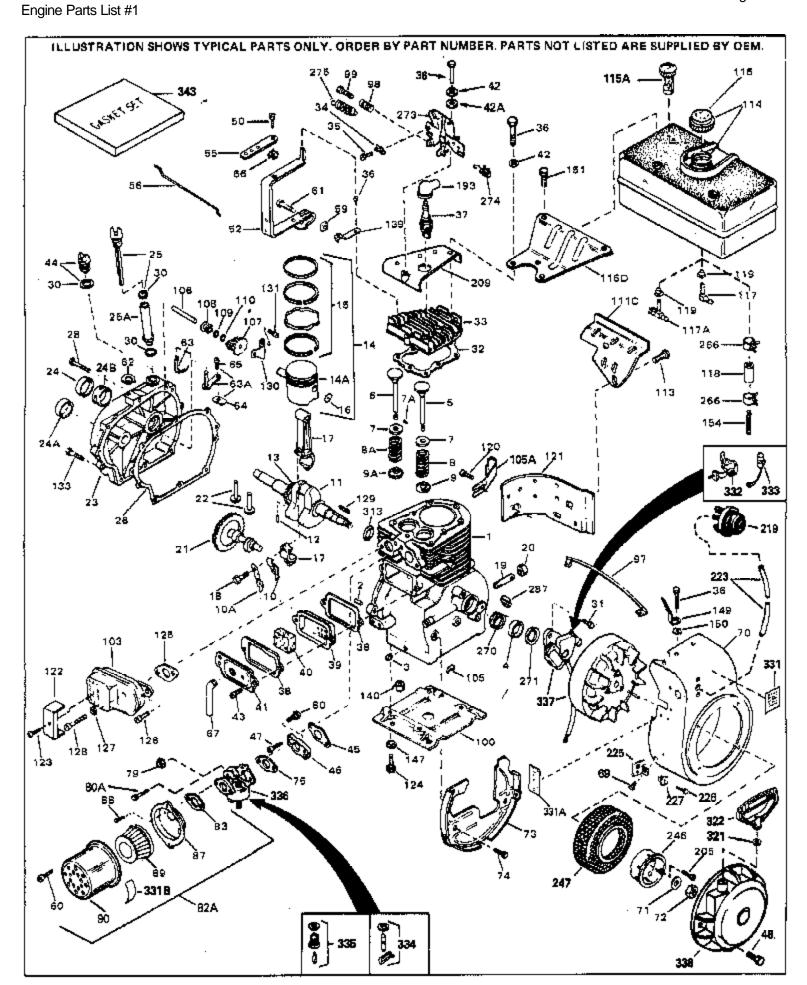

For Discount Tecumseh Engine Parts Call 606-678-9623 or 606-561-4983

H70-130152 Page 1 of 8

www.mymowerparts.com

| Ref # | Part Number Qty | Description                                              |
|-------|-----------------|----------------------------------------------------------|
| 1     | 32586C          | Cylinder (Incl. 2, 3, 4 & 76) (2-3/4" Bore)              |
| 2     | 27652           | Pin, Dowel                                               |
| 3     | 27642           | Plug, Oil drain                                          |
| 4     | 32630           | Seal, Oil                                                |
| 5     | 32783           | Intake Valve (Std.) (Incl. 9)                            |
|       | 32784           | Intake Valve (1/32" OS) (Incl. 9)                        |
|       | 27878A          | Exhaust Valve (Std.) (Incl. 9)                           |
|       | 27880A          | Exhaust Valve (1/32" OS) (Incl. 9)                       |
|       | 27882           | Cap, Upper valve spring                                  |
|       | 20810           | Pin, Valve spring retainer (Use as re quired)            |
|       | 27881           | Spring, Valve                                            |
|       | 27881           | Spring, Valve                                            |
|       | 32581           | Cap, Lower valve spring                                  |
|       | 32581           | Cap, Lower valve spring                                  |
|       | 32590           | Plate, Lock & Oil dipper (This plate may be replaced by  |
|       | 3_33            | 34242 oil dipper but 650662C screw must be used.)        |
|       | 34242           | Dipper, Oil                                              |
|       | 32782           | Crankshaft (Incl. 12 &13)                                |
| 12    | 29783           | Crankshaft Gear Pin (Early production )                  |
| 13    | 27884           | Gear, Crankshaft (Used in early production) This gear is |
|       |                 | servicable onlywhen it is pinned to the crankshaft.      |
| 14A   | 32592B          | Piston & Pin Ass'y. (Std.)(2-3/4")(In cl.16)             |
| 14A   | 32593B          | Piston & Pin Ass'y. (.010" OS) (Incl. 16)                |
| 14A   | 32594B          | Piston & Pin Ass'y. (.020" OS) (Incl. 16)                |
| 14    | 34517           | Piston, Pin & Ring Set (Std.) (2-3/4" Bore)              |
| 14    | 34518           | Piston, Pin & Ring Set (.010" OS)                        |
| 14    | 34519           | Piston, Pin & Ring Set (.020" OS)                        |
| 15    | 32595           | Ring Set (Std.) (2-3/4" Bore)                            |
| 15    | 32596           | Ring Set (.010" OS)                                      |
| 15    | 32597           | Ring Set (.020" OS)                                      |
| 16    | 27888           | Ring, Piston pin retaining                               |
| 17    | 32591C          | Rod Assy., Connecting (Incl. 10 & 18)                    |
| 18    | 650662C         | Screw, Connecting rod (2 each)                           |
| 21    | 32115           | Camshaft (MCR)                                           |
| 22    | 34034           | Lifter, Valve                                            |
| 23    | 31451A          | Cylinder Cover (Incl.24, 106, 309, 31 0 & 311)           |
| 24B   | 31546           | Bushing, Crankshaft (Use as required)                    |
|       | 28460           | Seal, Oil                                                |
|       | 31297           | Dipstick, Oil (Incl. 30)                                 |
|       | 30684           | * Gasket, Cylinder cover                                 |
|       | 650488          | Screw, 1/4-20 x 1-1/4"                                   |
|       | 29673           | * Gasket, Oil filler                                     |
|       | 650489          | Screw, 1/4-20 x 5/8"                                     |
|       | 650516          | Screw, 1/4-20 x 1-1/8"                                   |
|       | 32631A          | * Gasket, Cylinder head                                  |
|       | 30938A          | Head, Cylinder                                           |
|       | 27793           | Clip, Conduit (Use as required)                          |
|       | 28942           | Screw, 10-32 x 3/8" (Use as required)                    |
|       | 650697A         | Screw, 5/16-18 x 2-1/2" (Use as requi red)               |
|       | 650695A         | Screw, 5/16-18 x 2-1/4" (Use as requi red)               |
|       | 650694A         | Screw, 5/16-18 x 2" (Use as required)                    |
|       | 33636           | Resistor Spark Plug (RJ-8C)                              |
|       | 34251           | Resistor Spark Plug                                      |
|       | 27896A          | * Gasket, Breather cover                                 |
|       | 28423           | Body, Breather                                           |
|       | 28424           | Element, Breather                                        |
| 41    | 28425           | Cover, Valye spring                                      |