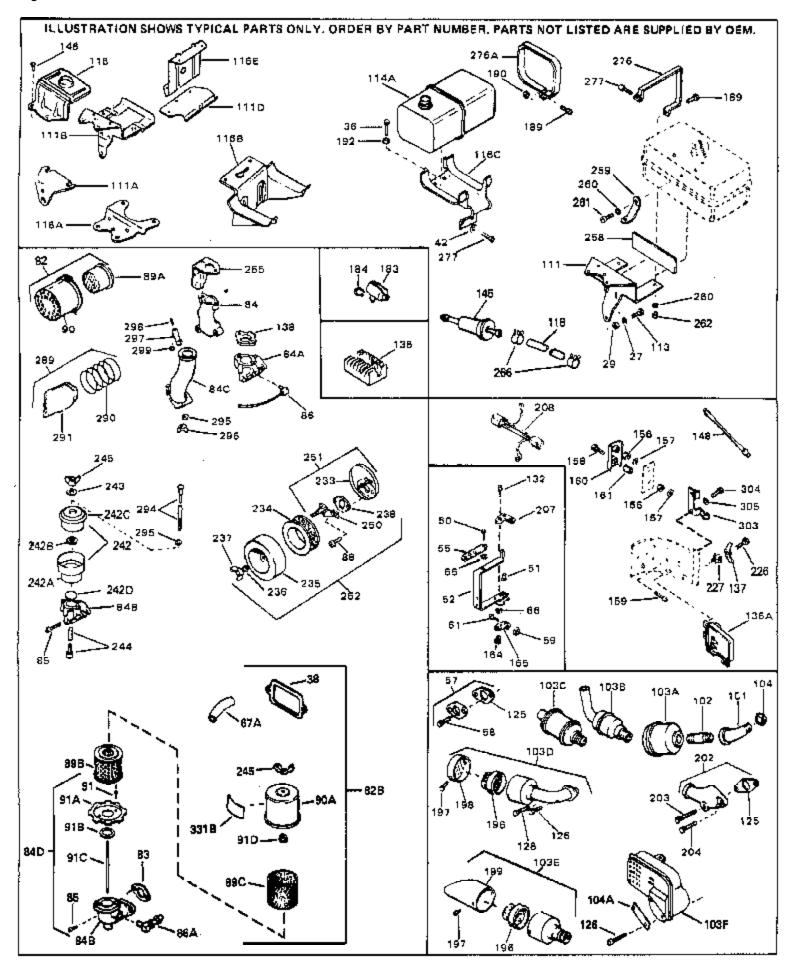

For Discount Tecumseh Engine Parts Call 606-678-9623 or 606-561-4983

H70-130152 Page 1 of 8

www.mymowerparts.com

| Ref # | Part Number Qty | Description                                              |
|-------|-----------------|----------------------------------------------------------|
| 1     | 32586C          | Cylinder (Incl. 2, 3, 4 & 76) (2-3/4" Bore)              |
| 2     | 27652           | Pin, Dowel                                               |
| 3     | 27642           | Plug, Oil drain                                          |
| 4     | 32630           | Seal, Oil                                                |
| 5     | 32783           | Intake Valve (Std.) (Incl. 9)                            |
|       | 32784           | Intake Valve (1/32" OS) (Incl. 9)                        |
|       | 27878A          | Exhaust Valve (Std.) (Incl. 9)                           |
|       | 27880A          | Exhaust Valve (1/32" OS) (Incl. 9)                       |
|       | 27882           | Cap, Upper valve spring                                  |
|       | 20810           | Pin, Valve spring retainer (Use as re quired)            |
|       | 27881           | Spring, Valve                                            |
|       | 27881           | Spring, Valve                                            |
|       | 32581           | Cap, Lower valve spring                                  |
|       | 32581           | Cap, Lower valve spring                                  |
|       | 32590           | Plate, Lock & Oil dipper (This plate may be replaced by  |
|       | 3_33            | 34242 oil dipper but 650662C screw must be used.)        |
|       | 34242           | Dipper, Oil                                              |
|       | 32782           | Crankshaft (Incl. 12 &13)                                |
| 12    | 29783           | Crankshaft Gear Pin (Early production )                  |
| 13    | 27884           | Gear, Crankshaft (Used in early production) This gear is |
|       |                 | servicable onlywhen it is pinned to the crankshaft.      |
| 14A   | 32592B          | Piston & Pin Ass'y. (Std.)(2-3/4")(In cl.16)             |
| 14A   | 32593B          | Piston & Pin Ass'y. (.010" OS) (Incl. 16)                |
| 14A   | 32594B          | Piston & Pin Ass'y. (.020" OS) (Incl. 16)                |
| 14    | 34517           | Piston, Pin & Ring Set (Std.) (2-3/4" Bore)              |
| 14    | 34518           | Piston, Pin & Ring Set (.010" OS)                        |
| 14    | 34519           | Piston, Pin & Ring Set (.020" OS)                        |
| 15    | 32595           | Ring Set (Std.) (2-3/4" Bore)                            |
| 15    | 32596           | Ring Set (.010" OS)                                      |
| 15    | 32597           | Ring Set (.020" OS)                                      |
| 16    | 27888           | Ring, Piston pin retaining                               |
| 17    | 32591C          | Rod Assy., Connecting (Incl. 10 & 18)                    |
| 18    | 650662C         | Screw, Connecting rod (2 each)                           |
| 21    | 32115           | Camshaft (MCR)                                           |
| 22    | 34034           | Lifter, Valve                                            |
| 23    | 31451A          | Cylinder Cover (Incl.24, 106, 309, 31 0 & 311)           |
| 24B   | 31546           | Bushing, Crankshaft (Use as required)                    |
|       | 28460           | Seal, Oil                                                |
|       | 31297           | Dipstick, Oil (Incl. 30)                                 |
|       | 30684           | * Gasket, Cylinder cover                                 |
|       | 650488          | Screw, 1/4-20 x 1-1/4"                                   |
|       | 29673           | * Gasket, Oil filler                                     |
|       | 650489          | Screw, 1/4-20 x 5/8"                                     |
|       | 650516          | Screw, 1/4-20 x 1-1/8"                                   |
|       | 32631A          | * Gasket, Cylinder head                                  |
|       | 30938A          | Head, Cylinder                                           |
|       | 27793           | Clip, Conduit (Use as required)                          |
|       | 28942           | Screw, 10-32 x 3/8" (Use as required)                    |
|       | 650697A         | Screw, 5/16-18 x 2-1/2" (Use as requi red)               |
|       | 650695A         | Screw, 5/16-18 x 2-1/4" (Use as requi red)               |
|       | 650694A         | Screw, 5/16-18 x 2" (Use as required)                    |
|       | 33636           | Resistor Spark Plug (RJ-8C)                              |
|       | 34251           | Resistor Spark Plug                                      |
|       | 27896A          | * Gasket, Breather cover                                 |
|       | 28423           | Body, Breather                                           |
|       | 28424           | Element, Breather                                        |
| 41    | 28425           | Cover, Valye spring                                      |