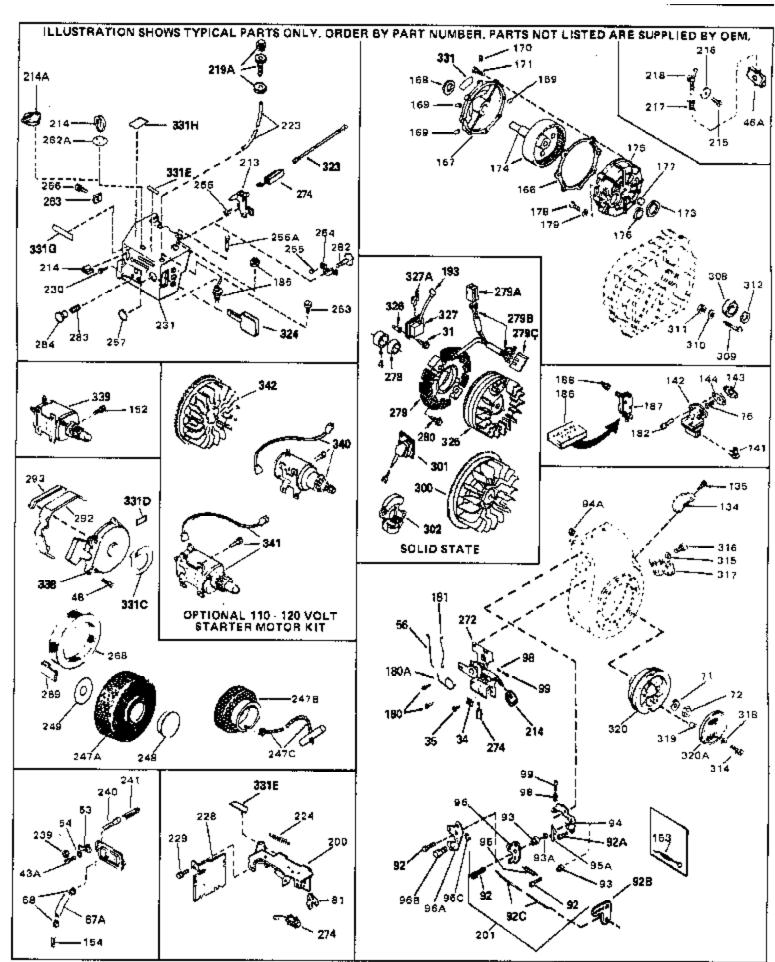

For Discount Tecumseh Engine Parts Call 606-678-9623 or 606-561-4983

H70-130152 Page 1 of 8

www.mymowerparts.com

| Ref # | Part Number Qty | Description                                              |
|-------|-----------------|----------------------------------------------------------|
| 1     | 32586C          | Cylinder (Incl. 2, 3, 4 & 76) (2-3/4" Bore)              |
| 2     | 27652           | Pin, Dowel                                               |
| 3     | 27642           | Plug, Oil drain                                          |
| 4     | 32630           | Seal, Oil                                                |
| 5     | 32783           | Intake Valve (Std.) (Incl. 9)                            |
|       | 32784           | Intake Valve (1/32" OS) (Incl. 9)                        |
|       | 27878A          | Exhaust Valve (Std.) (Incl. 9)                           |
|       | 27880A          | Exhaust Valve (1/32" OS) (Incl. 9)                       |
|       | 27882           | Cap, Upper valve spring                                  |
|       | 20810           | Pin, Valve spring retainer (Use as re quired)            |
|       | 27881           | Spring, Valve                                            |
|       | 27881           | Spring, Valve                                            |
|       | 32581           | Cap, Lower valve spring                                  |
|       | 32581           | Cap, Lower valve spring                                  |
|       | 32590           | Plate, Lock & Oil dipper (This plate may be replaced by  |
|       | 3_33            | 34242 oil dipper but 650662C screw must be used.)        |
|       | 34242           | Dipper, Oil                                              |
|       | 32782           | Crankshaft (Incl. 12 &13)                                |
| 12    | 29783           | Crankshaft Gear Pin (Early production )                  |
| 13    | 27884           | Gear, Crankshaft (Used in early production) This gear is |
|       |                 | servicable onlywhen it is pinned to the crankshaft.      |
| 14A   | 32592B          | Piston & Pin Ass'y. (Std.)(2-3/4")(In cl.16)             |
| 14A   | 32593B          | Piston & Pin Ass'y. (.010" OS) (Incl. 16)                |
| 14A   | 32594B          | Piston & Pin Ass'y. (.020" OS) (Incl. 16)                |
| 14    | 34517           | Piston, Pin & Ring Set (Std.) (2-3/4" Bore)              |
| 14    | 34518           | Piston, Pin & Ring Set (.010" OS)                        |
| 14    | 34519           | Piston, Pin & Ring Set (.020" OS)                        |
| 15    | 32595           | Ring Set (Std.) (2-3/4" Bore)                            |
| 15    | 32596           | Ring Set (.010" OS)                                      |
| 15    | 32597           | Ring Set (.020" OS)                                      |
| 16    | 27888           | Ring, Piston pin retaining                               |
| 17    | 32591C          | Rod Assy., Connecting (Incl. 10 & 18)                    |
| 18    | 650662C         | Screw, Connecting rod (2 each)                           |
| 21    | 32115           | Camshaft (MCR)                                           |
| 22    | 34034           | Lifter, Valve                                            |
| 23    | 31451A          | Cylinder Cover (Incl.24, 106, 309, 31 0 & 311)           |
| 24B   | 31546           | Bushing, Crankshaft (Use as required)                    |
|       | 28460           | Seal, Oil                                                |
|       | 31297           | Dipstick, Oil (Incl. 30)                                 |
|       | 30684           | * Gasket, Cylinder cover                                 |
|       | 650488          | Screw, 1/4-20 x 1-1/4"                                   |
|       | 29673           | * Gasket, Oil filler                                     |
|       | 650489          | Screw, 1/4-20 x 5/8"                                     |
|       | 650516          | Screw, 1/4-20 x 1-1/8"                                   |
|       | 32631A          | * Gasket, Cylinder head                                  |
|       | 30938A          | Head, Cylinder                                           |
|       | 27793           | Clip, Conduit (Use as required)                          |
|       | 28942           | Screw, 10-32 x 3/8" (Use as required)                    |
|       | 650697A         | Screw, 5/16-18 x 2-1/2" (Use as requi red)               |
|       | 650695A         | Screw, 5/16-18 x 2-1/4" (Use as requi red)               |
|       | 650694A         | Screw, 5/16-18 x 2" (Use as required)                    |
|       | 33636           | Resistor Spark Plug (RJ-8C)                              |
|       | 34251           | Resistor Spark Plug                                      |
|       | 27896A          | * Gasket, Breather cover                                 |
|       | 28423           | Body, Breather                                           |
|       | 28424           | Element, Breather                                        |
| 41    | 28425           | Cover, Valye spring                                      |