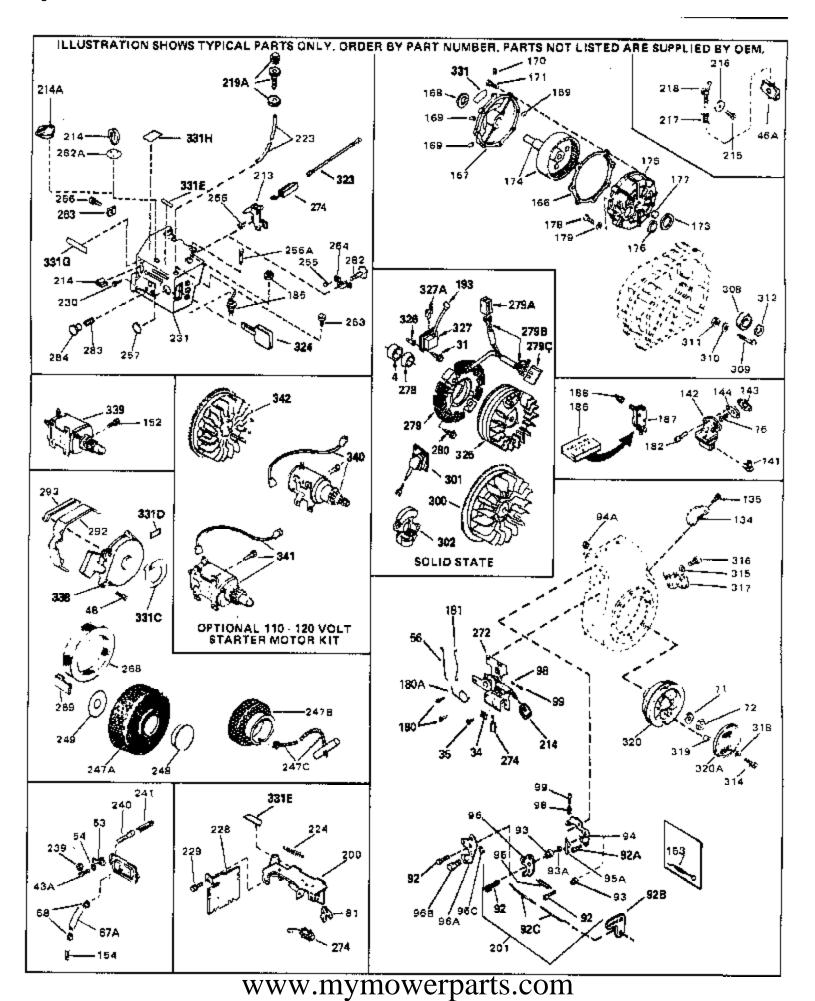

For Discount Tecumseh Engine Parts Call 606-678-9623 or 606-561-4983

Page 5 of 8

Engine Parts List #2

| D.( " | De this set of  | Description                                                                                                        |
|-------|-----------------|--------------------------------------------------------------------------------------------------------------------|
|       | Part Number Qty |                                                                                                                    |
|       | 650489          | Screw, 1/4-20 x 5/8"                                                                                               |
|       | 650516          | Screw, 1/4-20 x 1-1/8"                                                                                             |
|       | 27793           | Clip, Conduit (Use as required)                                                                                    |
|       | 28942           | Screw, 10-32 x 3/8" (Use as required)                                                                              |
|       | 650128          | Screw, 10-24 x 1/2"                                                                                                |
| 48    | 29716           | Screw, 1/4-28 x 7/16"                                                                                              |
| 56    | 30206           | Link, Throttle                                                                                                     |
| 71    | 650815          | Washer, Belleville                                                                                                 |
| 72    | 8116            | Nut, Hex                                                                                                           |
| 92C   | 31879           | Link, Governor lever-to-bellcrank                                                                                  |
| 92A   | 650399          | Screw, 10-32 x 5/8" (Supplied by OEM)                                                                              |
| 92    | 30312           | Screw, 10-32 x 1/2"                                                                                                |
|       | 30712           | Lever, Bellcrank                                                                                                   |
|       | 29530           | Bushing, Bellcrank                                                                                                 |
|       | 28562           | Bushing, RPM adjusting lever                                                                                       |
|       | 30199A          | Bracket, Speed control (Incl. 98 & 99)                                                                             |
|       | 33450           | Nut, Lock                                                                                                          |
|       | 30202           | Spring, Extension                                                                                                  |
|       | 32977           | Spring, Torsion                                                                                                    |
|       | 30201A          | Lever, Speed control                                                                                               |
|       | 32924           | Spring, Compression                                                                                                |
|       | 650688          | Screw, 10-32 x 1"                                                                                                  |
|       | 610118          | Cover, Spark plug (Use as required)                                                                                |
|       | 27276           | Cover, Spark plug                                                                                                  |
|       | 730152          | Control Bracket (Incl. 92, 92A, 92B,93, 93A,94, 95, 95A &                                                          |
| 201   | 730132          | 96)                                                                                                                |
| 263   | 650764          | Nut, "U" Type (Use as required)                                                                                    |
|       | 610973          | . ,                                                                                                                |
|       | 31793           | Terminal Ass'y. (As req. on late prod uction)                                                                      |
|       | 31855           | Bearing, Ball                                                                                                      |
|       | 650778          | Retainer, Bearing                                                                                                  |
|       | 650580          | Washer, Lock                                                                                                       |
|       |                 | Nut, Lock                                                                                                          |
|       | 31792           | Washer, Thrust                                                                                                     |
|       | 550223          | Decal, Name  Revised Starter (Refer to Division F. Section C. page 25 for                                          |
| 338   | 590420          | Rewind Starter (Refer to Division 5, Section C, page 25 for                                                        |
|       |                 | breakdown)                                                                                                         |
| 340   | 33328D          | Starter Motor Kit (110-120 Volt) This 110-120 volt starter motor kit may have been added to this engine. It can be |
|       |                 | added only if cylinder hasdrilled and tapped starter mounting                                                      |
|       |                 |                                                                                                                    |
|       |                 | bosses and a ring gear flywheel (see#342). Refer to service                                                        |
|       |                 | number stamped on end cap of motor, or on decal, for identifica                                                    |
|       |                 | Identifica                                                                                                         |
| 342   | 30811A          | Flywheel (Ring gear flywheel requiredon engines using                                                              |
|       |                 | 110-120 volt starter kits listed above)                                                                            |
| 342   | 611042          | Flywheel (Used on Type letters H and above) (Std. Point                                                            |
| 0-12  | 51.15 IE        | ignition) (Ring gear flywheel required on engines using                                                            |
|       |                 | 110-120 volt starter kits listed above)                                                                            |
|       |                 | ,                                                                                                                  |
| 342   | 611085          | Flywheel (Minimum ring gear flywheel required on engines                                                           |
|       |                 | using 110-120 volt starter kits listed above) (Use withSolid                                                       |
|       |                 | State ignition)                                                                                                    |