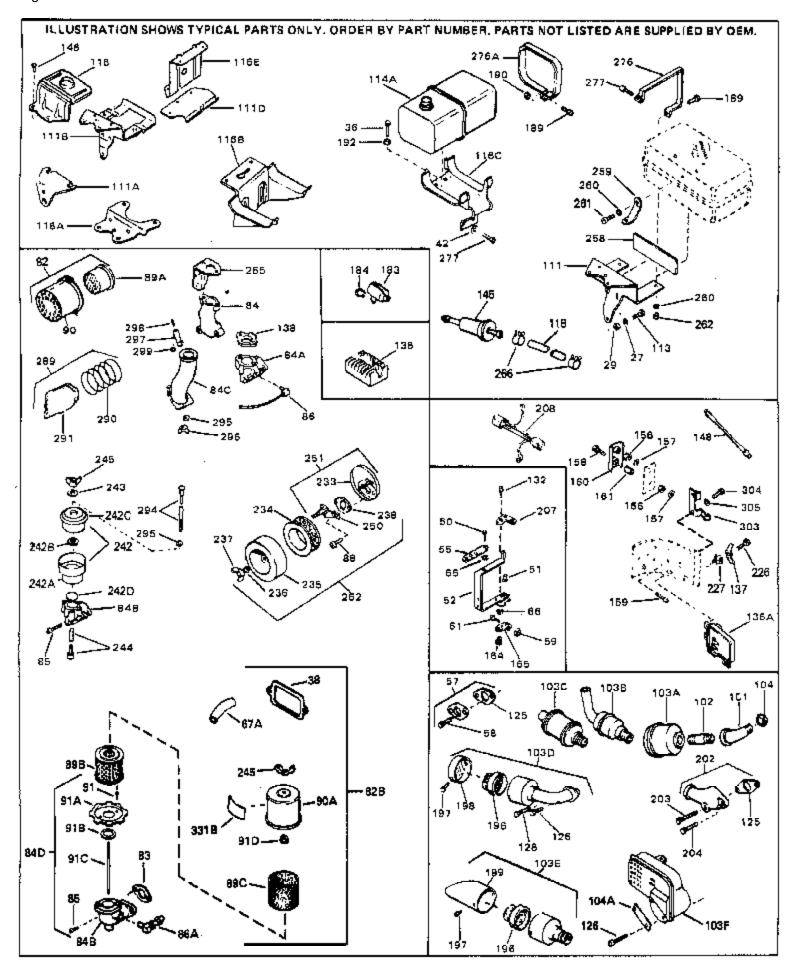

For Discount Tecumseh Engine Parts Call 606-678-9623 or 606-561-4983

Page 7 of 8

Engine Parts List #3

www.mymowerparts.com

| Ref #            | Part Number 0 | aty Description                                                |
|------------------|---------------|----------------------------------------------------------------|
|                  | 27513         | Lockwasher, 1/4" (Use as required)                             |
|                  | 650697A       | Screw, 5/16-18 x 2-1/2" (Use as requi red)                     |
|                  | 650695A       | Screw, 5/16-18 x 2-1/4" (Use as required)                      |
|                  | 650694A       | Screw, 5/16-18 x 2" (Use as required)                          |
|                  |               | · · · · · · · · · · · · · · · · · · ·                          |
|                  | 27896A        | * Gasket, Breather cover                                       |
|                  | 26073         | Washer (Use as required)                                       |
|                  | 650691        | Washer, Flat (Use as required)                                 |
|                  | 650548        | Screw, 8-32 x 5/16"                                            |
|                  | 30319         | Rivet, Split (Used in early productio n)                       |
| 52               | 32326A        | Lever, Governor (New lever does not need 1 of                  |
|                  |               | 51,66,132,164,165,207)                                         |
| 55               | 30205         | Bracket, Adjusting                                             |
|                  | 730130        | Exh.Adap.Kit (Incl. 58 & 125) (Use as req.)                    |
|                  | 30196         | Screw, 5/16-18 x 3/4" (Use as require d)                       |
|                  | 29216         | Nut, Lock, 10-32                                               |
|                  | 29826         | Screw, 10-32 x 3/4"                                            |
|                  | 29918         | Lockwasher, #8 E.T.                                            |
|                  | 730561        | Air cleaner kit (Incl. 38, 67A, 83, 84B, 85,89B, 89C, 90A, 91, |
| 020              | 750501        | 91A, 91B, 91C, 91D, 245 & 331B) (Use only on engines with      |
|                  |               | an externally vented fully adjustable carburetor)              |
|                  |               | an externally vertica fally adjustable carburetory             |
| 82               | 730127        | Air Cleaner Ass'y. (Incl. 60, 83, 87, 88, 89A, 90, 238 &       |
|                  |               | 331B) (Use as required)                                        |
| 83               | 27272A        | * Gasket, Air cleaner                                          |
|                  | 34819         | Air Cleaner Elbow (Incl. 84B, 86A, 91, 91A, 91B & 91C) (Use    |
| 0 <del>1</del> D | 34019         | in 730561 assembly only)                                       |
|                  |               | III 7 3030 F assertibly offly)                                 |
| 88               | 28820         | Screw, 10-32 x 1/2"                                            |
| 90               | 31715         | Body, Air cleaner                                              |
| 101              | 32394         | Muffler Elbow                                                  |
|                  | 30244         | Muffler Nipple                                                 |
| 103E             | 391026        | Opt. Spark Arrest Muffler (Incl.196,1 97,199)                  |
| 103C             | 32985         | Muffler                                                        |
| 104              | 28443         | Conduit Nut                                                    |
| 104              | 32862         | Conduit Nut                                                    |
| 113              | 30063         | Screw, 1/4-20 x 1/2"                                           |
| 118              | 29774         | Fuel Line (Braided 8-1/4" 21 cm)(Use as req.)                  |
| 118              | 30705         | Fuel Line (Braided 16") (41 cm) (Use as req.)                  |
|                  | 30962         | Fuel Line (Braided 32") (81 cm) (Use as req.)                  |
|                  | 650694A       | Screw, 5/16-18 x 2" (Use as required)                          |
|                  | 650548        | Screw, 8-32 x 5/16" (Early production)                         |
|                  | 34067         | Wire Assy., Alternator adapter (4-1/4 ")                       |
|                  | 34069         | Wire Assy., Alternator adapter (6-3/4 ")                       |
|                  | 6201          | Screw, 1/4-28 x 7/8"                                           |
|                  | 31288         | Exh. Adaptor Kit (Incl.125,203,204) ( As req.)                 |
|                  | 650697A       | Screw, 5/16-18 x 2-1/2" (Use as requi red)                     |
|                  | 6021A         | Screw, 5/16-18 x 1-1/2" (Use as required)                      |
|                  | 29752         | Nut, Lock                                                      |
|                  | 26460         | Clamp, Fuel line                                               |
|                  | 31697         | Strap, Fuel tank                                               |
|                  | 29212         | Screw, Hex hd. Sems, 1/4-28 x 7/16                             |
|                  | 31752         | Decal, Air cleaner                                             |
| 3310             | UTTOL         | Dodi, Ali dedilei                                              |