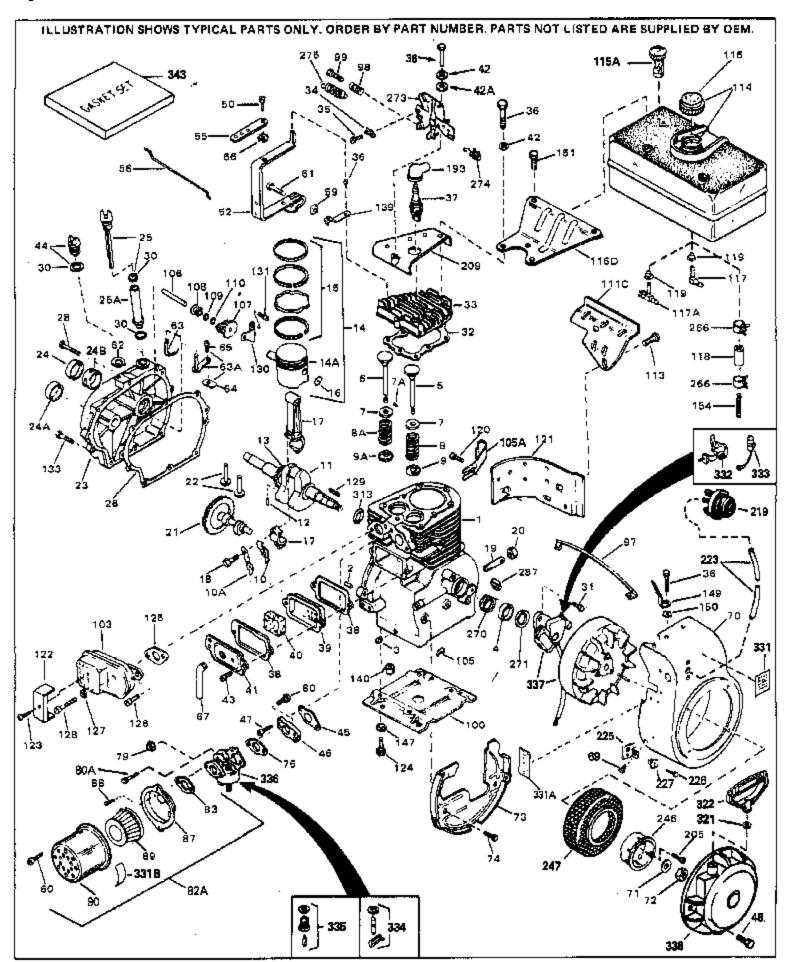

For Discount Tecumseh Engine Parts Call 606-678-9623 or 606-561-4983 Page 1 of 8

Engine Parts List #1

www.mymowerparts.com

| Ref # | Part Number Qty | Description                                                                                               |
|-------|-----------------|-----------------------------------------------------------------------------------------------------------|
| 1     | 32586C          | Cylinder (Incl. 2, 3, 4 & 76) (2-3/4" Bore)                                                               |
| 2     | 27652           | Pin, Dowel                                                                                                |
| 3     | 27642           | Plug, Oil drain                                                                                           |
|       | 32630           | Seal, Oil                                                                                                 |
|       | 32783           | Intake Valve (Std.) (Incl. 9)                                                                             |
|       | 32784           | Intake Valve (1/32" OS) (Incl. 9)                                                                         |
|       | 27878A          | Exhaust Valve (Std.) (Incl. 9)                                                                            |
|       | 27880A          | Exhaust Valve (1/32" OS) (Incl. 9)                                                                        |
|       | 20810           | Pin, Valve spring retainer (Use as re quired)                                                             |
|       | 27882           | Cap, Upper valve spring                                                                                   |
|       | 27881           | Spring, Valve                                                                                             |
|       | 27881           | Spring, Valve                                                                                             |
|       | 32581           |                                                                                                           |
|       | 32581           | Cap, Lower valve spring                                                                                   |
|       |                 | Cap, Lower valve spring                                                                                   |
|       | 34242           | Dipper, Oil                                                                                               |
| IUA   | 32590           | Plate, Lock & Oil dipper (This plate may be replaced by 34242 oil dipper but 650662C screw must be used.) |
| 11    | 32782           | Crankshaft (Incl. 12 &13)                                                                                 |
| 12    | 29783           | Crankshaft Gear Pin (Early production )                                                                   |
| 13    | 27884           | Gear, Crankshaft (Used in early production) This gear is                                                  |
|       |                 | servicable onlywhen it is pinned to the crankshaft.                                                       |
|       | 34517           | Piston, Pin & Ring Set (Std.) (2-3/4" Bore)                                                               |
|       | 34518           | Piston, Pin & Ring Set (.010" OS)                                                                         |
|       | 34519           | Piston, Pin & Ring Set (.020" OS)                                                                         |
| 14A   | 32592B          | Piston & Pin Ass'y. (Std.)(2-3/4")(In cl.16)                                                              |
| 14A   | 32593B          | Piston & Pin Ass'y. (.010" OS) (Incl. 16)                                                                 |
| 14A   | 32594B          | Piston & Pin Ass'y. (.020" OS) (Incl. 16)                                                                 |
| 15    | 32595           | Ring Set (Std.) (2-3/4" Bore)                                                                             |
| 15    | 32596           | Ring Set (.010" OS)                                                                                       |
| 15    | 32597           | Ring Set (.020" OS)                                                                                       |
| 16    | 27888           | Ring, Piston pin retaining                                                                                |
| 17    | 32591C          | Rod Assy., Connecting (Incl. 10 & 18)                                                                     |
| 18    | 650662C         | Screw, Connecting rod (2 each)                                                                            |
| 21    | 32115           | Camshaft (MCR)                                                                                            |
|       | 34034           | Lifter, Valve                                                                                             |
|       | 31451A          | Cylinder Cover (Incl.24, 106, 309, 31 0 & 311)                                                            |
|       | 31546           | Bushing, Crankshaft (Use as required)                                                                     |
|       | 28460           | Seal, Oil                                                                                                 |
|       | 29668           | Dipstick, Oil (Incl. 30)                                                                                  |
|       | 30684           | * Gasket, Cylinder cover                                                                                  |
|       | 650488          | Screw, 1/4-20 x 1-1/4"                                                                                    |
|       | 29673           | * Gasket, Oil filler                                                                                      |
|       | 650489          | Screw, 1/4-20 x 5/8"                                                                                      |
|       | 650516          | Screw, 1/4-20 x 1-1/8"                                                                                    |
|       | 32631A          | * Gasket, Cylinder head                                                                                   |
|       | 30938A          | Head, Cylinder                                                                                            |
|       | 27793           | Clip, Conduit (Use as required)                                                                           |
|       | 28942           | Screw, 10-32 x 3/8" (Use as required)                                                                     |
|       | 650697A         | Screw, 5/16-18 x 2-1/2" (Use as required)                                                                 |
|       | 650695A         | Screw, 5/16-18 x 2-1/2" (Use as required)                                                                 |
|       | 650694A         | Screw, 5/16-18 x 2" (Use as required)                                                                     |
|       | 33636           | ·                                                                                                         |
|       |                 | Resistor Spark Plug (RJ-8C)                                                                               |
|       | 34251           | Resistor Spark Plug                                                                                       |
|       | 27896A          | * Gasket, Breather cover                                                                                  |
|       | 28423           | Body, Breather                                                                                            |
|       | 28424           | Element, Breather                                                                                         |
| 41    | 28425           | Cover, Valye spring                                                                                       |

www.mymowerparts.com

|     | Part Number  | Qty |                                                              |
|-----|--------------|-----|--------------------------------------------------------------|
|     | 26073        |     | Washer (Use as required)                                     |
|     | 650691       |     | Washer, Flat (Use as required)                               |
|     | 650690       |     | Washer, Belleville (Use as required)                         |
|     | 650128       |     | Screw, 10-24 x 1/2"                                          |
|     | 27915A       |     | * Gasket, Intake                                             |
|     | 30195A       |     | Flange, Carburetor (Incl. 79 & 80)                           |
|     | 30196        |     | Screw, 5/16-18 x 3/4"                                        |
|     | 29716        |     | Screw, 1/4-28 x 7/16"                                        |
|     | 650548       |     | Screw, 8-32 x 5/16"                                          |
| 52  | 32326A       |     | Lever, Governor (New lever does not need 1 of                |
|     |              |     | 51,66,132,164,165,207)                                       |
| 55  | 30205        |     | Bracket, Adjusting                                           |
|     | 30206        |     | Link, Throttle                                               |
|     | 29216        |     | Nut, Lock, 10-32                                             |
|     | 650152       |     | Screw, 8-32 x 3/8"                                           |
|     | 29826        |     | Screw, 10-32 x 3/4"                                          |
|     | 29642        |     | Ring, Retaining                                              |
|     | 30699B       |     | Governor Rod Ass'y. (This one-piece governor rodis no longer |
| 00  | 000002       |     | used. It is replaced by 30699C ass'y,, Ref. no. 63A)         |
|     | <del>-</del> |     |                                                              |
|     | 30699C       |     | Rod Assy., Governor (Incl. 64 & 65)                          |
|     | 30700        |     | Yoke, Governor                                               |
|     | 650494       |     | Screw, 6-40 x 5/16"                                          |
|     | 29918        |     | Lockwasher, #8 E.T.                                          |
| 67  | 35350        |     | Tube, Breather                                               |
| 69  | 29747B       |     | Screw, 5/16-24 x 21/32"                                      |
| 70  | 32158E       |     | Blower Housing (For elec.star.)(Incl. 134,135)               |
| 71  | 650815       |     | Washer, Belleville                                           |
| 72  | 8116         |     | Nut, Hex                                                     |
| 73  | 29536        |     | Blower Housing Baffle (without electric starter knock-out)   |
|     |              |     | (Use as required)                                            |
| 73  | 35256A       |     | Blower Housing Baffle (with electric starter knock-out) (Use |
| 73  | 33230A       |     | as required) (Point Ignition)                                |
|     |              |     |                                                              |
|     | 650561       |     | Screw, 1/4-20 x 5/8"                                         |
| 75  | 31688A       |     | * Gasket, Carburetor                                         |
| 79  | 29752        |     | Nut & Lockwasher Assy., 1/4-28                               |
| 80  | 650572       |     | Screw, 1/4-28 x 1-1/8"                                       |
| 82A | 730164       |     | Air Cleaner Ass'y. (Incl. 60, 83, 87, 88, 89, 90A & 331B)    |
|     |              |     | (Use as required)                                            |
| 83  | 27272A       |     | * Gasket, Air cleaner                                        |
|     | 31691        |     | Bracket, Air cleaner NOTE: 130010 thru 10C & 11 used in      |
| OI  | 31091        |     | early production only.                                       |
|     |              |     | ,,                                                           |
|     | 28820        |     | Screw, 10-32 x 1/2"                                          |
| 89  | 30727        |     | Element, Air cleaner                                         |
|     | 31715        |     | Body, Air cleaner                                            |
| 98  | 32924        |     | Spring, Compression                                          |
| 99  | 650688       |     | Screw, 10-32 x 1"                                            |
| 100 | 29538        |     | Base, Engine mounting                                        |
|     | 31845        |     | Shaft, Mechanical governor                                   |
| 107 | 30591        |     | Gear Assy., Governor (Incl. 109)                             |
| 108 | 30588A       |     | Spool, Governor                                              |
| 109 | 30590A       |     | Washer, Flat                                                 |
| 110 | 29193        |     | Ring, Retaining                                              |
| 113 | 30063        |     | Screw, 1/4-20 x 1/2"                                         |
|     | 31301        |     | Fuel Tank (Incl. 115)                                        |
| 115 | 410144B      |     | Fuel Cap (White Plastic)(Std)(As required)                   |
|     | www.mymc     | )W  |                                                              |
|     |              |     |                                                              |

| Ref # | Part Number Q   | ty Description                                                                                                                                                                                                                                                                        |
|-------|-----------------|---------------------------------------------------------------------------------------------------------------------------------------------------------------------------------------------------------------------------------------------------------------------------------------|
| 115   | 33032           | Fuel Cap (Charcoal Plastic) (Spurt resistant, Low profile) (Use as required)                                                                                                                                                                                                          |
| 115   | 34210           | Fuel Cap (Red Plastic) (Spurt resistant, High profile) (Use as required)                                                                                                                                                                                                              |
| 115   | 35355           | Fuel Cap (Use as required)                                                                                                                                                                                                                                                            |
| 117A  | 29683           | Valve, Fuel shut-off                                                                                                                                                                                                                                                                  |
| 118   | 29774           | Fuel Line (Braided 8-1/4" 21 cm)(Use as req.)                                                                                                                                                                                                                                         |
| 118   | 30705           | Fuel Line (Braided 16") (41 cm) (Use as req.)                                                                                                                                                                                                                                         |
| 118   | 30962           | Fuel Line (Braided 32") (81 cm) (Use as req.)                                                                                                                                                                                                                                         |
| 120   | 650128          | Screw, 10-24 x 1/2" (Use as required)                                                                                                                                                                                                                                                 |
| 121   | 30622A          | Extension, Blower housing                                                                                                                                                                                                                                                             |
| 124   | 650542          | Screw, 5/16-18 x 3/4"                                                                                                                                                                                                                                                                 |
| 127   | 26073           | Washer (Use as required)                                                                                                                                                                                                                                                              |
|       | 650694A         | Screw, 5/16-18 x 2" (Use as required)                                                                                                                                                                                                                                                 |
|       | 32589           | Key, Flywheel                                                                                                                                                                                                                                                                         |
|       | 31843A          | Bracket, Governor gear                                                                                                                                                                                                                                                                |
|       | 650836          | Screw, 10-24 x 1/2"                                                                                                                                                                                                                                                                   |
|       | 650493          | Screw, 1/4-20 x 1-3/4"                                                                                                                                                                                                                                                                |
|       | 30747           | Clip, Shorting                                                                                                                                                                                                                                                                        |
|       | 650890          | Lockwasher                                                                                                                                                                                                                                                                            |
|       | 610118          | Cover, Spark plug (Use as required)                                                                                                                                                                                                                                                   |
|       | 27276           | Cover, Spark plug                                                                                                                                                                                                                                                                     |
|       | 650561          | Screw, 1/4-20 x 5/8" (Use as required )                                                                                                                                                                                                                                               |
|       | 30939A          | Cover, Cylinder head                                                                                                                                                                                                                                                                  |
|       | 32125           | Cup, Starter                                                                                                                                                                                                                                                                          |
|       | 590417          | Screen, Starter cup                                                                                                                                                                                                                                                                   |
|       | 26460           | Clamp, Fuel line                                                                                                                                                                                                                                                                      |
|       | 31461           | Bushing, Crankshaft (Use as required)                                                                                                                                                                                                                                                 |
|       | 610973          | Terminal Ass'y. (As req. on late prod uction)                                                                                                                                                                                                                                         |
|       | 27275           | Clip, Hi-tension wire (Use as require d)                                                                                                                                                                                                                                              |
|       | 34246           | Clip, Ground wire (Use as required)                                                                                                                                                                                                                                                   |
|       | 34346           | Decal, Instruction                                                                                                                                                                                                                                                                    |
|       | 31752<br>550223 | Decal, Air cleaner                                                                                                                                                                                                                                                                    |
|       | 30547A          | Decal, Name<br>Contact Assy., Breaker                                                                                                                                                                                                                                                 |
|       | 30548B          | Condenser                                                                                                                                                                                                                                                                             |
|       | 631021          | Inlet Needle, Seat & Clip Assy.                                                                                                                                                                                                                                                       |
|       | 631453          | Carburetor (Incl. 75) (Refer to Division 5, Section A, page 100                                                                                                                                                                                                                       |
| 330   | 051405          | for breakdown)                                                                                                                                                                                                                                                                        |
| 337   | 610826          | Magneto (w/ring gear)(12 Vt/3 Amp)(2 NOTE: The complete magneto is not available as an assembly. The magneto number is shown for reference purposes only. Order component parts individually, as show in parts list. Circuit) (Refer to Division 5, Section B, page 27 for breakdown) |
| 338   | 590420          | Rewind Starter (Refer to Division 5, Section C, page 25 for breakdown)                                                                                                                                                                                                                |
| 343   | 33239A          | Gasket Set (Incl. items marked*)                                                                                                                                                                                                                                                      |