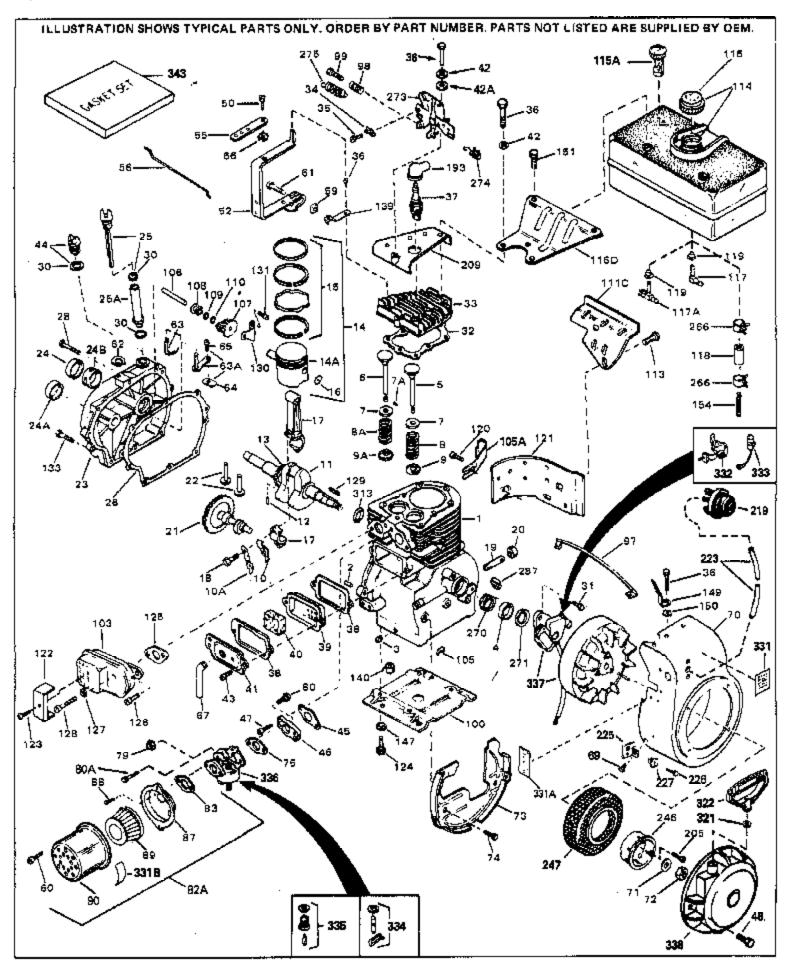

For Discount Tecumseh Engine Parts Call 606-678-9623 or 606-561-4983

Page 1 of 8

Engine Parts List #1

www.mymowerparts.com

| Ref # | Part Number      | Otv | Description                                                                              |
|-------|------------------|-----|------------------------------------------------------------------------------------------|
| 1     | 32586C           | Qty | Cylinder (Incl. 2, 3, 4 & 76) (2-3/4" Bore)                                              |
|       | 27652            |     | Pin, Dowel                                                                               |
|       | 27642            |     | Plug, Oil drain                                                                          |
|       | 32630            |     | Seal, Oil                                                                                |
|       | 32783            |     | Intake Valve (Std.) (Incl. 9)                                                            |
|       | 32784            |     | Intake Valve (3.0.3.) (Incl. 9)                                                          |
|       | 27878A           |     | Exhaust Valve (Std.) (Incl. 9)                                                           |
|       | 27876A<br>27880A |     | , , ,                                                                                    |
|       | 20810            |     | Exhaust Valve (1/32" OS) (Incl. 9)                                                       |
|       |                  |     | Pin, Valve spring retainer (Use as re quired)                                            |
|       | 27882            |     | Cap, Upper valve spring                                                                  |
|       | 27881            |     | Spring, Valve                                                                            |
|       | 27881            |     | Spring, Valve                                                                            |
|       | 32581            |     | Cap, Lower valve spring                                                                  |
|       | 32581            |     | Cap, Lower valve spring                                                                  |
| 10A   | 32590            |     | Plate, Lock & Oil dipper (This plate may be replaced by                                  |
|       |                  |     | 34242 oil dipper but 650662C screw must be used.)                                        |
|       | 34242            |     | Dipper, Oil                                                                              |
|       | 32782            |     | Crankshaft (Incl. 12 &13)                                                                |
|       | 29783            |     | Crankshaft Gear Pin (Early production )                                                  |
| 13    | 27884            |     | Gear, Crankshaft (Used in early production) This gear is                                 |
|       |                  |     | servicable onlywhen it is pinned to the crankshaft.                                      |
| 14A   | 32592B           |     | Piston & Pin Ass'y. (Std.)(2-3/4")(In cl.16)                                             |
| 14A   | 32593B           |     | Piston & Pin Ass'y. (.010" OS) (Incl. 16)                                                |
| 14A   | 32594B           |     | Piston & Pin Ass'y. (.020" OS) (Incl. 16)                                                |
|       | 34517            |     | Piston, Pin & Ring Set (Std.) (2-3/4" Bore)                                              |
|       | 34518            |     | Piston, Pin & Ring Set (.010" OS)                                                        |
|       | 34519            |     | Piston, Pin & Ring Set (.020" OS)                                                        |
|       | 32595            |     | Ring Set (Std.) (2-3/4" Bore)                                                            |
|       | 32596            |     | Ring Set (.010" OS)                                                                      |
|       | 32597            |     | Ring Set (.020" OS)                                                                      |
|       | 27888            |     | Ring, Piston pin retaining                                                               |
|       | 32591C           |     | Rod Assy., Connecting (Incl. 10 & 18)                                                    |
|       | 650662C          |     | Screw, Connecting rod (2 each)                                                           |
|       | 32115            |     | Camshaft (MCR)                                                                           |
|       | 34034            |     | Lifter, Valve                                                                            |
|       | 31451A           |     | Cylinder Cover (Incl.24, 106, 309, 31 0 & 311)                                           |
|       | 31546            |     | Bushing, Crankshaft (Use as required)                                                    |
|       | 28460            |     | Seal, Oil                                                                                |
|       | 31297            |     | Dipstick, Oil (Incl. 30)                                                                 |
|       | 30684            |     | * Gasket, Cylinder cover                                                                 |
|       | 650488           |     | Screw, 1/4-20 x 1-1/4"                                                                   |
|       | 29673            |     | * Gasket, Oil filler                                                                     |
|       | 650489           |     | Screw, 1/4-20 x 5/8"                                                                     |
|       | 32631A           |     | * Gasket, Cylinder head                                                                  |
|       | 30938A           |     | Head, Cylinder                                                                           |
|       | 27793            |     | Clip, Conduit (Use as required)                                                          |
|       | 28942            |     | Screw, 10-32 x 3/8" (Use as required)                                                    |
|       | 650697A          |     |                                                                                          |
|       | 650695A          |     | Screw, 5/16-18 x 2-1/2" (Use as requi red)<br>Screw, 5/16-18 x 2-1/4" (Use as requi red) |
|       |                  |     |                                                                                          |
|       | 650694A          |     | Screw, 5/16-18 x 2" (Use as required)                                                    |
|       | 33636            |     | Resistor Spark Plug (RJ-8C)                                                              |
|       | 34251            |     | Resistor Spark Plug  * Cooket Prooffer sover                                             |
|       | 27896A           |     | * Gasket, Breather cover                                                                 |
|       | 28423            |     | Body, Breather                                                                           |
|       | 28424            |     | Element, Breather                                                                        |
|       | 28425            |     | Cover, Valve spring                                                                      |
| 42A   | 650690           | *** | Washer, Belleville (Use as required)                                                     |
|       | \A/\A/\A/\BII\\\ | / / |                                                                                          |

Washer, Belleville (Use as required) WWW.mymowerparts.com

| Rof # | Part Number 0 | ∩tv | Description                                                  |
|-------|---------------|-----|--------------------------------------------------------------|
|       | 26073         | Жtу | Washer (Use as required)                                     |
|       | 650691        |     |                                                              |
|       |               |     | Washer, Flat (Use as required)                               |
|       | 650128        |     | Screw, 10-24 x 1/2"                                          |
|       | 27915A        |     | * Gasket, Intake                                             |
|       | 30195A        |     | Flange, Carburetor (Incl. 79 & 80)                           |
| 47    | 30196         |     | Screw, 5/16-18 x 3/4"                                        |
| 48    | 29716         |     | Screw, 1/4-28 x 7/16"                                        |
| 50    | 650548        |     | Screw, 8-32 x 5/16"                                          |
|       | 32326A        |     | Lever, Governor (New lever does not need 1 of                |
| 02    | 02020/1       |     | 51,66,132,164,165,207)                                       |
|       |               |     | 31,00,132,104,100,207)                                       |
| 55    | 30205         |     | Bracket, Adjusting                                           |
| 56    | 30206         |     | Link, Throttle                                               |
|       | 29216         |     | Nut, Lock, 10-32                                             |
|       | 650152        |     | Screw, 8-32 x 3/8"                                           |
|       | 29826         |     |                                                              |
|       |               |     | Screw, 10-32 x 3/4"                                          |
|       | 29642         |     | Ring, Retaining                                              |
|       | 30699C        |     | Rod Assy., Governor (Incl. 64 & 65)                          |
| 63    | 30699B        |     | Governor Rod Ass'y. (This one-piece governor rodis no longer |
|       |               |     | used. It is replaced by 30699C ass'y.,Ref. no. 63A)          |
| 04    | 00700         |     | Value Common                                                 |
|       | 30700         |     | Yoke, Governor                                               |
|       | 650494        |     | Screw, 6-40 x 5/16"                                          |
|       | 29918         |     | Lockwasher, #8 E.T.                                          |
| 67    | 35350         |     | Tube, Breather                                               |
| 69    | 29747B        |     | Screw, 5/16-24 x 21/32"                                      |
| 70    | 32158E        |     | Blower Housing (For elec.star.)(Incl. 134,135)               |
|       | 650815        |     | Washer, Belleville                                           |
|       | 8116          |     | Nut, Hex                                                     |
|       | 29536         |     | •                                                            |
| 13    | 29556         |     | Blower Housing Baffle (without electric starter knock-out)   |
|       |               |     | (Use as required)                                            |
| 73    | 35256A        |     | Blower Housing Baffle (with electric starter knock-out) (Use |
|       |               |     | as required) (Point Ignition)                                |
|       |               |     | ao roquirody (r oirit igrillori)                             |
| 74    | 650561        |     | Screw, 1/4-20 x 5/8"                                         |
| 75    | 31688A        |     | * Gasket, Carburetor                                         |
| 79    | 29752         |     | Nut & Lockwasher Assy., 1/4-28                               |
|       | 650572        |     | Screw, 1/4-28 x 1-1/8"                                       |
|       | 730164        |     | Air Cleaner Ass'y. (Incl. 60, 83, 87, 88, 89, 90A & 331B)    |
| 02 (  | 700104        |     | (Use as required)                                            |
|       |               |     | (Ose as required)                                            |
| 83    | 27272A        |     | * Gasket, Air cleaner                                        |
| 87    | 31691         |     | Bracket, Air cleaner NOTE: 130010 thru 10C & 11 used in      |
|       |               |     | early production only.                                       |
|       |               |     | ,,                                                           |
|       | 28820         |     | Screw, 10-32 x 1/2"                                          |
|       | 30727         |     | Element, Air cleaner                                         |
| 90    | 31715         |     | Body, Air cleaner                                            |
| 98    | 32924         |     | Spring, Compression                                          |
|       | 650688        |     | Screw, 10-32 x 1"                                            |
|       | 29538         |     | Base, Engine mounting                                        |
|       | 31845         |     | Shaft, Mechanical governor                                   |
|       | 30591         |     | •                                                            |
|       |               |     | Gear Assy., Governor (Incl. 109)                             |
|       | 30588A        |     | Spool, Governor                                              |
|       | 30590A        |     | Washer, Flat                                                 |
|       | 29193         |     | Ring, Retaining                                              |
| 113   | 650561        |     | Screw, 1/4-20 x 5/8"                                         |
| 114   | 33350         |     | Fuel Tank (Incl. 115 & 117A)                                 |
|       | 410144B       |     | Fuel Cap (White Plastic)(Std)(As required)                   |
|       |               |     | 1 /                                                          |

## www.mymowerparts.com

|      |                 | Qty | Description                                                                                                                                                                                                                                     |
|------|-----------------|-----|-------------------------------------------------------------------------------------------------------------------------------------------------------------------------------------------------------------------------------------------------|
| 115  | 33032           |     | Fuel Cap (Charcoal Plastic) (Spurt resistant, Low profile) (Use as required)                                                                                                                                                                    |
| 115  | 34210           |     | Fuel Cap (Red Plastic) (Spurt resistant, High profile) (Use as required)                                                                                                                                                                        |
| 115  | 35355           |     | Fuel Cap (Use as required)                                                                                                                                                                                                                      |
| 117A | 33351           |     | Valve, Fuel strainer & shut-off (Incl 119)                                                                                                                                                                                                      |
| 118  | 29774           |     | Fuel Line (Braided 8-1/4" 21 cm)(Use as req.)                                                                                                                                                                                                   |
| 118  | 30705           |     | Fuel Line (Braided 16") (41 cm) (Use as req.)                                                                                                                                                                                                   |
| 118  | 30962           |     | Fuel Line (Braided 32") (81 cm) (Use as req.)                                                                                                                                                                                                   |
| 119  | 33679           |     | Bushing, Fuel fitting                                                                                                                                                                                                                           |
| 120  | 650128          |     | Screw, 10-24 x 1/2" (Use as required)                                                                                                                                                                                                           |
| 121  | 30622A          |     | Extension, Blower housing                                                                                                                                                                                                                       |
|      | 650542          |     | Screw, 5/16-18 x 3/4"                                                                                                                                                                                                                           |
|      | 26073           |     | Washer (Use as required)                                                                                                                                                                                                                        |
|      | 650694A         |     | Screw, 5/16-18 x 2" (Use as required)                                                                                                                                                                                                           |
|      | 32589           |     | Key, Flywheel                                                                                                                                                                                                                                   |
|      | 31843A          |     | Bracket, Governor gear                                                                                                                                                                                                                          |
|      | 650836          |     | Screw, 10-24 x 1/2"                                                                                                                                                                                                                             |
|      | 650493          |     | Screw, 1/4-20 x 1-3/4"                                                                                                                                                                                                                          |
|      | 30747           |     | Clip, Shorting                                                                                                                                                                                                                                  |
|      | 650890          |     | Lockwasher                                                                                                                                                                                                                                      |
|      | 610118          |     | Cover, Spark plug (Use as required)                                                                                                                                                                                                             |
|      | 27276<br>650561 |     | Cover, Spark plug                                                                                                                                                                                                                               |
|      | 30939A          |     | Screw, 1/4-20 x 5/8" (Use as required )                                                                                                                                                                                                         |
|      | 650760          |     | Cover, Cylinder head<br>Screw, 8-32 x 3/8"                                                                                                                                                                                                      |
|      | 28545           |     | Grommet                                                                                                                                                                                                                                         |
|      | 32125           |     | Cup, Starter                                                                                                                                                                                                                                    |
|      | 590417          |     | Screen, Starter cup                                                                                                                                                                                                                             |
|      | 26460           |     | Clamp, Fuel line                                                                                                                                                                                                                                |
|      | 31461           |     | Bushing, Crankshaft (Use as required)                                                                                                                                                                                                           |
|      | 610973          |     | Terminal Ass'y. (As req. on late prod uction)                                                                                                                                                                                                   |
|      | 27275           |     | Clip, Hi-tension wire (Use as require d)                                                                                                                                                                                                        |
| 287  | 34246           |     | Clip, Ground wire (Use as required)                                                                                                                                                                                                             |
| 331A | 34346           |     | Decal, Instruction                                                                                                                                                                                                                              |
| 331  | 550223          |     | Decal, Name                                                                                                                                                                                                                                     |
|      | 31752           |     | Decal, Air cleaner                                                                                                                                                                                                                              |
|      | 30547A          |     | Contact Assy., Breaker                                                                                                                                                                                                                          |
|      | 30548B          |     | Condenser                                                                                                                                                                                                                                       |
|      | 631021          |     | Inlet Needle, Seat & Clip Assy.                                                                                                                                                                                                                 |
| 336  | 631453          |     | Carburetor (Incl. 75) (Refer to Division 5, Section A, page 100 for breakdown)                                                                                                                                                                  |
| 337  | 610689A         |     | Magneto NOTE: The complete magneto is not available as an assembly. The magneto number is shown for reference purposes only. Order component parts individually, as show in parts list. (Refer to Division 5, Section B, page 24 for breakdown) |
| 338  | 590420          |     | Rewind Starter (Refer to Division 5, Section C, page 25 for breakdown)                                                                                                                                                                          |
| 343  | 33239A          |     | Gasket Set (Incl. items marked*)                                                                                                                                                                                                                |