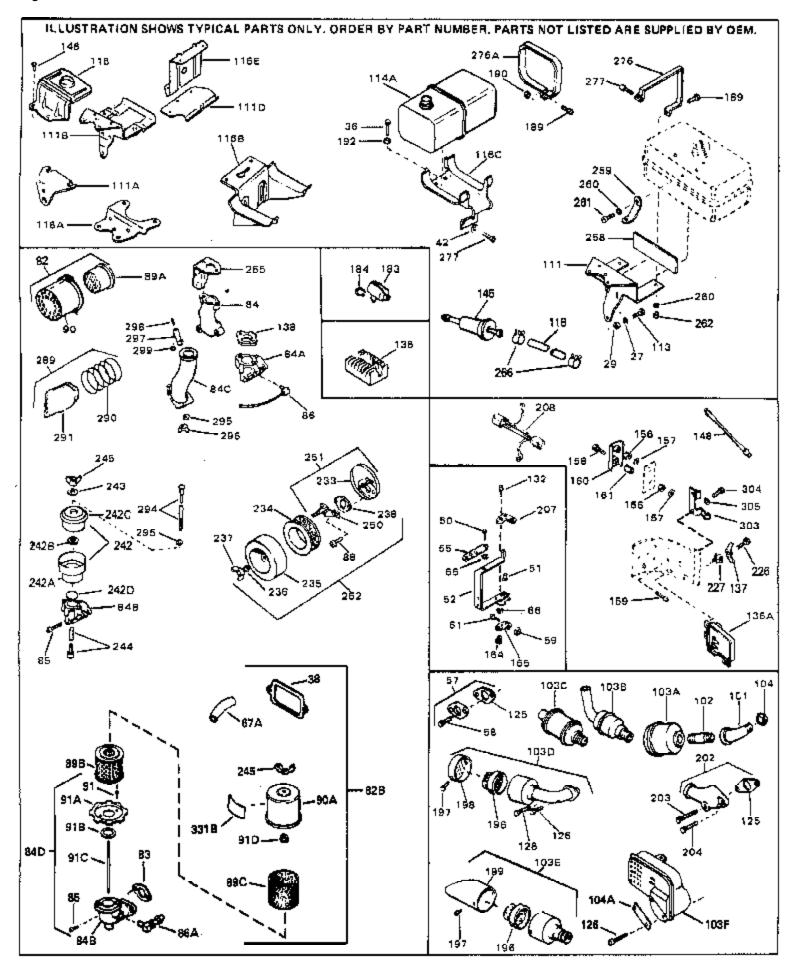

For Discount Tecumseh Engine Parts Call 606-678-9623 or 606-561-4983

Page 7 of 8

Engine Parts List #3

www.mymowerparts.com

| Ref #                                                                                                                                             | Part Number                                                                                                                                                     | Qty Description                                                                                                                                                                                                                                                                                                                                                                                                                                                                                                                                                                                                                                                                                                                                        |
|---------------------------------------------------------------------------------------------------------------------------------------------------|-----------------------------------------------------------------------------------------------------------------------------------------------------------------|--------------------------------------------------------------------------------------------------------------------------------------------------------------------------------------------------------------------------------------------------------------------------------------------------------------------------------------------------------------------------------------------------------------------------------------------------------------------------------------------------------------------------------------------------------------------------------------------------------------------------------------------------------------------------------------------------------------------------------------------------------|
| 36<br>36<br>38<br>42<br>42<br>50<br>51<br>52                                                                                                      | 27513<br>650697A<br>650695A<br>650694A<br>27896A<br>26073<br>650691<br>650548<br>30319<br>32326A                                                                | Lockwasher, 1/4" (Use as required) Screw, 5/16-18 x 2-1/2" (Use as requi red) Screw, 5/16-18 x 2-1/4" (Use as requi red) Screw, 5/16-18 x 2" (Use as required) * Gasket, Breather cover Washer (Use as required) Washer, Flat (Use as required) Screw, 8-32 x 5/16" Rivet, Split (Used in early production) Lever, Governor (New lever does not need 1 of 51,66,132,164,165,207)                                                                                                                                                                                                                                                                                                                                                                       |
| 57<br>58<br>59<br>61<br>66                                                                                                                        | 30205<br>730130<br>30196<br>29216<br>29826<br>29918<br>730127                                                                                                   | Bracket, Adjusting Exh.Adap.Kit (Incl. 58 & 125) (Use as req.) Screw, 5/16-18 x 3/4" (Use as require d) Nut, Lock, 10-32 Screw, 10-32 x 3/4" Lockwasher, #8 E.T. Air Cleaner Ass'y. (Incl. 60, 83, 87, 88, 89A, 90, 238 & 331B) (Use as required)                                                                                                                                                                                                                                                                                                                                                                                                                                                                                                      |
| 82B                                                                                                                                               | 730561                                                                                                                                                          | Air cleaner kit (Incl. 38, 67A, 83, 84B, 85,89B, 89C, 90A, 91, 91A, 91B, 91C, 91D, 245 & 331B) (Use only on engines with an externally vented fully adjustable carburetor)                                                                                                                                                                                                                                                                                                                                                                                                                                                                                                                                                                             |
|                                                                                                                                                   | 27272A<br>34819                                                                                                                                                 | * Gasket, Air cleaner<br>Air Cleaner Elbow (Incl. 84B, 86A, 91, 91A, 91B & 91C) (Use<br>in 730561 assembly only)                                                                                                                                                                                                                                                                                                                                                                                                                                                                                                                                                                                                                                       |
| 90<br>101<br>103E<br>103C<br>104<br>104<br>111B<br>113<br>116<br>118<br>118<br>128<br>132<br>137<br>146<br>148<br>148<br>202<br>203<br>204<br>226 | 28820 31715 30209 391026 31287 28443 32862 33353 650561 33352A 29774 30705 30962 650694A 650548 33356 792020 34067 34069 31288 650697A 6021A 650760 28545 26460 | Screw, 10-32 x 1/2" Body, Air cleaner Elbow, Exhaust (45 degree) Opt. Spark Arrest Muffler (Incl.196,1 97,199) Muffler Conduit Nut Conduit Nut Bracket, Lower fuel tank Screw, 1/4-20 x 5/8" Plate, Upper fuel tank mounting Fuel Line (Braided 8-1/4" 21 cm)(Use as req.) Fuel Line (Braided 16") (41 cm) (Use as req.) Fuel Line (Braided 32") (81 cm) (Use as req.) Screw, 5/16-18 x 2" (Use as required) Screw, 8-32 x 5/16" (Early production ) Terminal Screw, 1/4-20 x 2-1/4" Wire Assy., Alternator adapter (4-1/4 ") Wire Assy., Alternator adapter (6-3/4") Exh. Adaptor Kit (Incl.125,203,204) ( As req.) Screw, 5/16-18 x 2-1/2" (Use as requi red) Screw, 5/16-18 x 1-1/2" (Use as requi red) Screw, 8-32 x 3/8" Grommet Clamp, Fuel line |
| 137<br>146<br>148<br>148<br>202<br>203<br>204<br>226<br>227<br>266                                                                                | 33356<br>792020<br>34067<br>34069<br>31288<br>650697A<br>6021A<br>650760                                                                                        | Terminal Screw, 1/4-20 x 2-1/4" Wire Assy., Alternator adapter (4-1/4 " Wire Assy., Alternator adapter (6-3/4 " Exh. Adaptor Kit (Incl.125,203,204) ( A Screw, 5/16-18 x 2-1/2" (Use as requir Screw, 5/16-18 x 1-1/2" (Use as requir Screw, 8-32 x 3/8"                                                                                                                                                                                                                                                                                                                                                                                                                                                                                               |