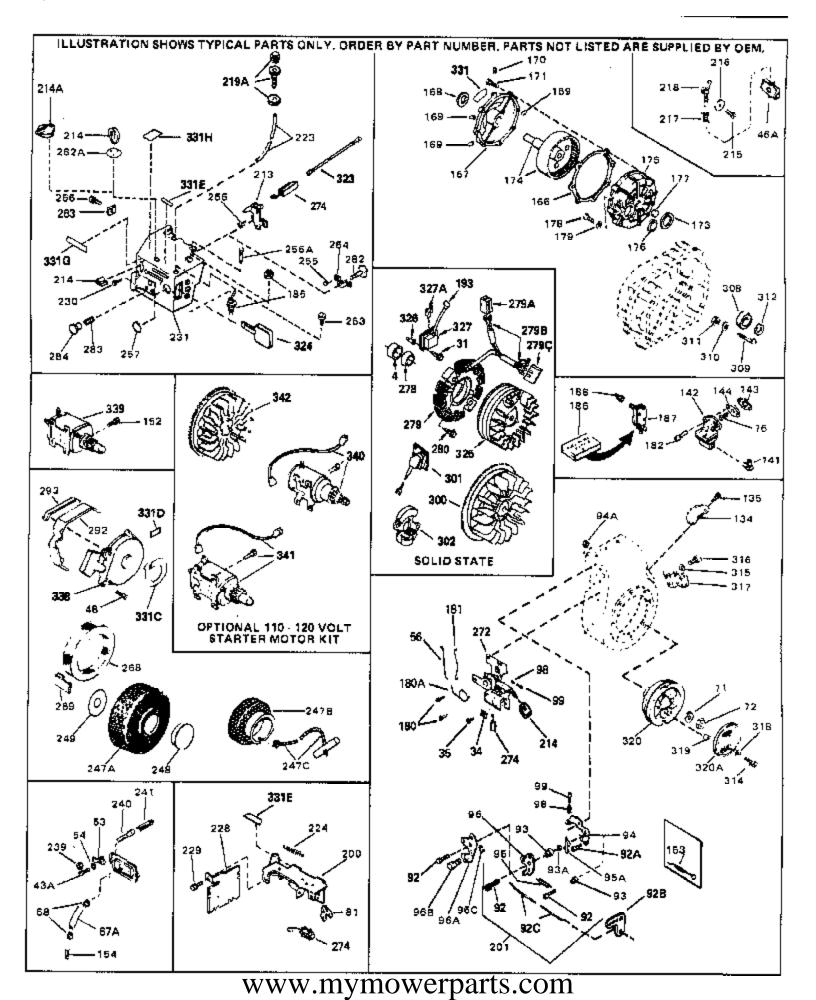

For Discount Tecumseh Engine Parts Call 606-678-9623 or 606-561-4983

Page 5 of 8

Engine Parts List #2

| Dof # | Dort Number     | h. Description                                                                                                            |
|-------|-----------------|---------------------------------------------------------------------------------------------------------------------------|
|       |                 | ty Description                                                                                                            |
|       | 650489          | Screw, 1/4-20 x 5/8"                                                                                                      |
|       | 27793           | Clip, Conduit (Use as required)                                                                                           |
|       | 28942           | Screw, 10-32 x 3/8" (Use as required)                                                                                     |
|       | 650128          | Screw, 10-24 x 1/2"                                                                                                       |
|       | 29716           | Screw, 1/4-28 x 7/16"                                                                                                     |
|       | 30206<br>650845 | Link, Throttle                                                                                                            |
|       | 650815          | Washer, Belleville                                                                                                        |
|       | 8116<br>31879   | Nut, Hex                                                                                                                  |
|       | 650399          | Link, Governor lever-to-bellcrank                                                                                         |
|       | 30312           | Screw, 10-32 x 5/8" (Supplied by OEM)<br>Screw, 10-32 x 1/2"                                                              |
|       | 30712           | Lever, Bellcrank                                                                                                          |
|       | 29530           | Bushing, Bellcrank                                                                                                        |
|       | 28562           | Bushing, RPM adjusting lever                                                                                              |
|       | 30199A          | Bracket, Speed control (Incl. 98 & 99 )                                                                                   |
|       | 33450           | Nut, Lock                                                                                                                 |
|       | 30202           | Spring, Extension                                                                                                         |
|       | 32977           | Spring, Torsion                                                                                                           |
|       | 30201A          | Lever, Speed control                                                                                                      |
|       | 32924           | Spring, Compression                                                                                                       |
|       | 650688          | Screw, 10-32 x 1"                                                                                                         |
|       | 610118          | Cover, Spark plug (Use as required)                                                                                       |
|       | 27276           | Cover, Spark plug                                                                                                         |
|       | 730152          | Control Bracket (Incl. 92, 92A, 92B,93, 93A,94, 95, 95A &                                                                 |
| -     |                 | 96)                                                                                                                       |
| 263   | 650764          | Nut, "U" Type (Use as required)                                                                                           |
|       | 610973          | Terminal Ass'y. (As req. on late prod uction)                                                                             |
|       | 31793           | Bearing, Ball                                                                                                             |
|       | 31855           | Retainer, Bearing                                                                                                         |
|       | 650778          | Washer, Lock                                                                                                              |
|       | 650580          | Nut, Lock                                                                                                                 |
| 312   | 31792           | Washer, Thrust                                                                                                            |
| 331   | 550223          | Decal, Name                                                                                                               |
| 338   | 590420          | Rewind Starter (Refer to Division 5, Section C, page 25 for                                                               |
|       |                 | breakdown)                                                                                                                |
| 340   | 33328D          | Starter Motor Kit (110-120 Volt) This 110-120 volt starter                                                                |
|       |                 | motor kit may have been added to this engine. It can be                                                                   |
|       |                 | added only if cylinder hasdrilled and tapped starter mounting bosses and a ring gear flywheel (see#342). Refer to service |
|       |                 | number stamped on end cap of motor, or on decal, for                                                                      |
|       |                 | identifica                                                                                                                |
| 0.40  | 000444          |                                                                                                                           |
| 342   | 30811A          | Flywheel (Ring gear flywheel requiredon engines using 110-120 volt starter kits listed above)                             |
| 0.40  | 044040          | ,                                                                                                                         |
| 342   | 611042          | Flywheel (Used on Type letters H and above) (Std. Point                                                                   |
|       |                 | ignition) (Ring gear flywheel required on engines using                                                                   |
|       |                 | 110-120 volt starter kits listed above)                                                                                   |
| 342   | 611085          | Flywheel (Minimum ring gear flywheel required on engines                                                                  |
|       |                 | using 110-120 volt starter kits listed above) (Use with Solid                                                             |
|       |                 | State ignition)                                                                                                           |
|       |                 |                                                                                                                           |