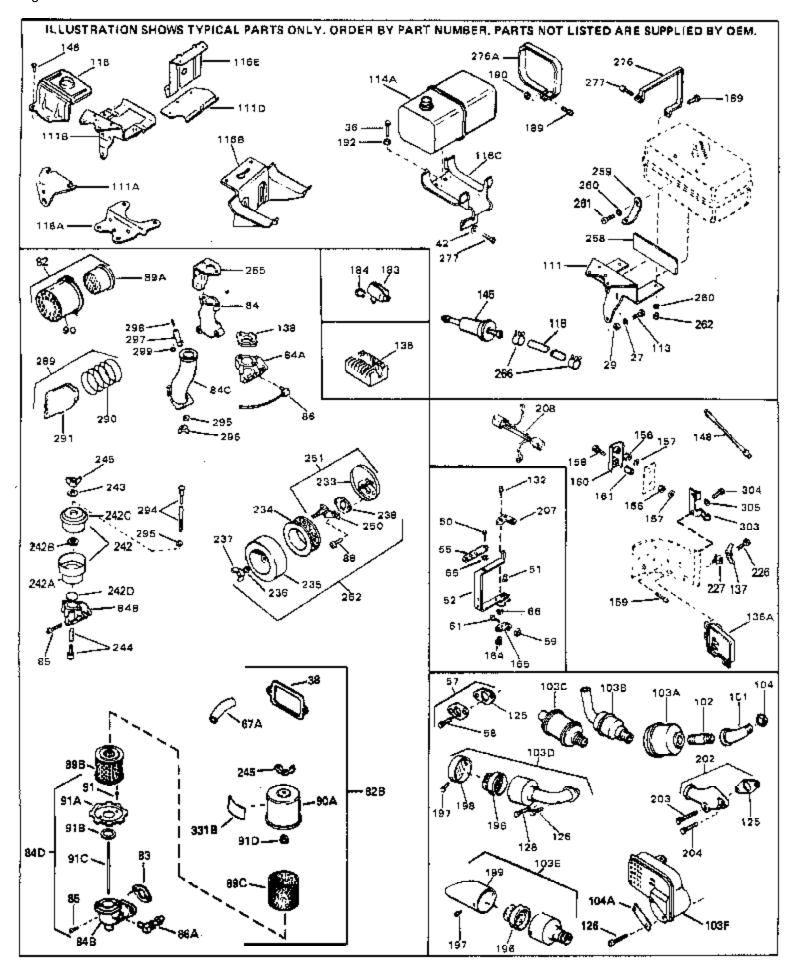

For Discount Tecumseh Engine Parts Call 606-678-9623 or 606-561-4983

Page 5 of 8

Engine Parts List #2

www.mymowerparts.com

| ·   |                |                                                                                                                                                                                                                                                                                                              |
|-----|----------------|--------------------------------------------------------------------------------------------------------------------------------------------------------------------------------------------------------------------------------------------------------------------------------------------------------------|
|     | Part Number Qt |                                                                                                                                                                                                                                                                                                              |
|     | 650489         | Screw, 1/4-20 x 5/8"                                                                                                                                                                                                                                                                                         |
|     | 27793          | Clip, Conduit (Use as required)                                                                                                                                                                                                                                                                              |
|     | 28942          | Screw, 10-32 x 3/8" (Use as required)                                                                                                                                                                                                                                                                        |
|     | 650128         | Screw, 10-24 x 1/2"                                                                                                                                                                                                                                                                                          |
|     | 29716          | Screw, 1/4-28 x 7/16"                                                                                                                                                                                                                                                                                        |
|     | 30824          | Link, Throttle                                                                                                                                                                                                                                                                                               |
|     | 650815         | Washer, Belleville                                                                                                                                                                                                                                                                                           |
|     | 8116           | Nut, Hex                                                                                                                                                                                                                                                                                                     |
|     | 33013          | Cover, Bubble                                                                                                                                                                                                                                                                                                |
|     | 650736         | Screw, 10-16 x 3/8"                                                                                                                                                                                                                                                                                          |
|     | 610118         | Cover, Spark plug (Use as required)                                                                                                                                                                                                                                                                          |
|     | 33108A         | Control Bracket (Incl. 224 & 274)                                                                                                                                                                                                                                                                            |
|     | 30826          | Spring, Extension                                                                                                                                                                                                                                                                                            |
|     | 650257         | Screw, 8-32 x 5/16"                                                                                                                                                                                                                                                                                          |
|     | 32911          | Cover, Carburetor                                                                                                                                                                                                                                                                                            |
|     | 32398          | Bracket, Choke                                                                                                                                                                                                                                                                                               |
|     | 28820          | Screw, 10-32 x 1/2"                                                                                                                                                                                                                                                                                          |
|     | 650760         | Screw, 8-32 x 3/8"                                                                                                                                                                                                                                                                                           |
|     | 650765         | Screw, 10-32 x 1/2"                                                                                                                                                                                                                                                                                          |
|     | 31291          | Plug, Cover                                                                                                                                                                                                                                                                                                  |
|     | 650764         | Nut, "U" Type (Use as required)                                                                                                                                                                                                                                                                              |
|     | 610973         | Terminal Ass'y. (As req. on late prod uction)                                                                                                                                                                                                                                                                |
|     | 32397          | Plate Assy., Choke                                                                                                                                                                                                                                                                                           |
|     | 32399          | Spring, Choke stop                                                                                                                                                                                                                                                                                           |
|     | 32400          | Knob, Choke                                                                                                                                                                                                                                                                                                  |
|     | 31680          | Guard, Starter                                                                                                                                                                                                                                                                                               |
|     | 32576          | Seal, Snow guard                                                                                                                                                                                                                                                                                             |
|     | 31683          | Decal, Choke                                                                                                                                                                                                                                                                                                 |
|     | 31682          | Decal, Instruction                                                                                                                                                                                                                                                                                           |
| 338 | 590473         | Rewind Starter (Refer to Division 5, Section C, page 29 for breakdown)                                                                                                                                                                                                                                       |
|     |                | ,                                                                                                                                                                                                                                                                                                            |
| 340 | 33328D         | Starter Motor Kit (110-120 Volt) This 110-120 volt starter motor kit may have been added to this engine. It can be added only if cylinder hasdrilled and tapped starter mounting bosses and a ring gear flywheel (see#342). Refer to service number stamped on end cap of motor, or on decal, for identifica |
| 342 | 30811A         | Flywheel (Ring gear flywheel requiredon engines using 110-120 volt starter kits listed above)                                                                                                                                                                                                                |
| 342 | 611042         | Flywheel (Used on Type letters H and above) (Std. Point ignition) (Ring gear flywheel required on engines using 110-120 volt starter kits listed above)                                                                                                                                                      |
| 342 | 611085         | Flywheel (Minimum ring gear flywheel required on engines using 110-120 volt starter kits listed above) (Use withSolid State ignition)                                                                                                                                                                        |

For Discount Tecumseh Engine Parts Call 606-678-9623 or 606-561-4983

Page 7 of 8

Engine Parts List #3

www.mymowerparts.com

|      |                | ty Description                                                 |
|------|----------------|----------------------------------------------------------------|
|      | 27513          | Lockwasher, 1/4" (Use as required)                             |
| 36   | 650697A        | Screw, 5/16-18 x 2-1/2" (Use as requi red)                     |
| 36   | 650695A        | Screw, 5/16-18 x 2-1/4" (Use as requi red)                     |
| 36   | 650694A        | Screw, 5/16-18 x 2" (Use as required)                          |
| 38   | 27896A         | * Gasket, Breather cover                                       |
| 42   | 26073          | Washer (Use as required)                                       |
| 42   | 650691         | Washer, Flat (Use as required)                                 |
| 50   | 650548         | Screw, 8-32 x 5/16"                                            |
| 51   | 30319          | Rivet, Split (Used in early productio n)                       |
| 52   | 32326A         | Lever, Governor (New lever does not need 1 of                  |
|      |                | 51,66,132,164,165,207)                                         |
| 55   | 30205          | Bracket, Adjusting                                             |
| 57   | 730130         | Exh.Adap.Kit (Incl. 58 & 125) (Use as req.)                    |
|      | 30196          | Screw, 5/16-18 x 3/4" (Use as require d)                       |
|      | 29216          | Nut, Lock, 10-32                                               |
|      | 29826          | Screw, 10-32 x 3/4"                                            |
|      | 29918          | Lockwasher, #8 E.T.                                            |
|      | 730561         | Air cleaner kit (Incl. 38, 67A, 83, 84B, 85,89B, 89C, 90A, 91, |
| 0    |                | 91A, 91B, 91C, 91D, 245 & 331B) (Use only on engines with      |
|      |                | an externally vented fully adjustable carburetor)              |
| 00   | 700407         | • • •                                                          |
| 82   | 730127         | Air Cleaner Ass'y. (Incl. 60, 83, 87, 88, 89A, 90, 238 &       |
|      |                | 331B) (Use as required)                                        |
| 84D  | 34819          | Air Cleaner Elbow (Incl. 84B, 86A, 91, 91A, 91B & 91C) (Use    |
|      |                | in 730561 assembly only) NOTE: 130010 thru 10C & 11            |
|      |                | used in early production only.                                 |
| 103E | 391026         | Opt. Spark Arrest Muffler (Incl.196,1 97,199)                  |
|      | 31694          | Bracket, Fuel tank                                             |
|      | 650561         | Screw, 1/4-20 x 5/8"                                           |
|      | 29774          | Fuel Line (Braided 8-1/4" 21 cm)(Use as req.)                  |
|      | 30705          | Fuel Line (Braided 16") (41 cm) (Use as req.)                  |
|      | 30962          | Fuel Line (Braided 32") (81 cm) (Use as req.)                  |
|      | 27930A         | Gasket, Exhaust                                                |
|      | 30196          | Screw, 5/16-18 x 3/4"                                          |
|      | 650694A        | Screw, 5/16-18 x 2" (Use as required)                          |
|      | 650548         | Screw, 8-32 x 5/16" (Early production )                        |
|      | 34067          | Wire Assy., Alternator adapter (4-1/4 ")                       |
|      | 34069          | Wire Assy., Alternator adapter (4-1/4-)                        |
|      | 6201           | Screw, 1/4-28 x 7/8"                                           |
|      | 31288          | Exh. Adaptor Kit (Incl.125,203,204) ( As req.)                 |
|      | 650697A        | Screw, 5/16-18 x 2-1/2" (Use as requi red)                     |
|      | 6021A          | Screw, 5/16-18 x 1-1/2" (Use as required)                      |
|      | 29752          | Nut, Lock                                                      |
|      | 29752<br>26460 |                                                                |
|      |                | Clamp, Fuel line                                               |
|      | 31697          | Strap, Fuel tank                                               |
| 2//  | 29212          | Screw, Hex hd. Sems, 1/4-28 x 7/16                             |