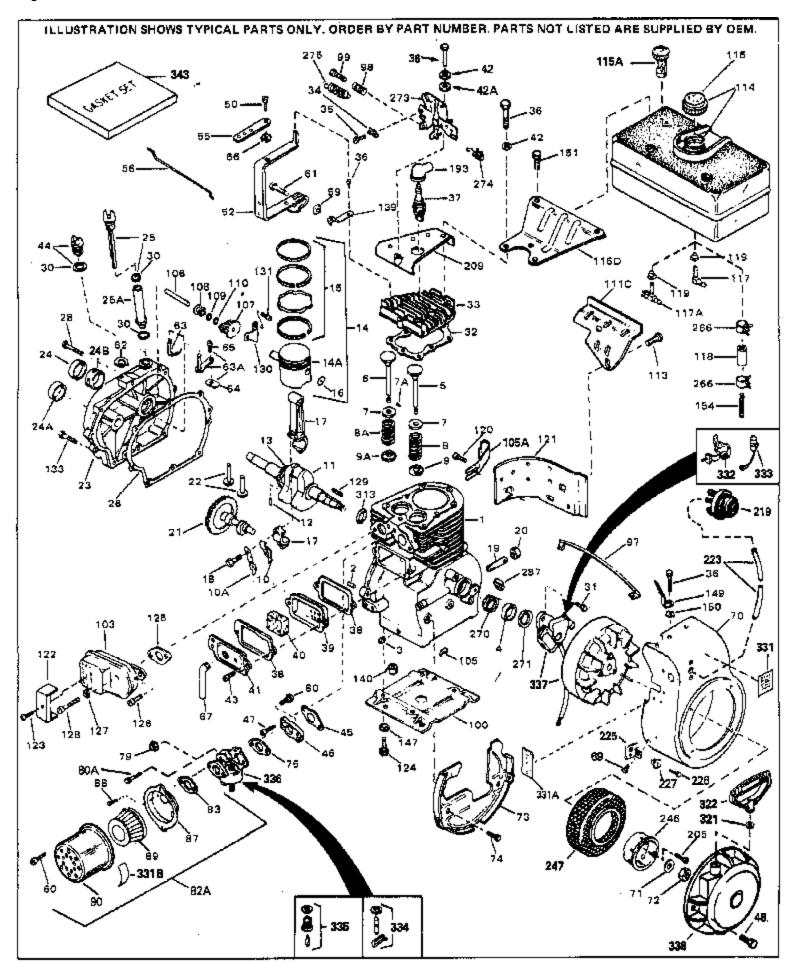

For Discount Tecumseh Engine Parts Call 606-678-9623 or 606-561-4983 H70-130123A Page 1 of 8

Engine Parts List #1

www.mymowerparts.com

|     | Part Number Qty |                                                                               |
|-----|-----------------|-------------------------------------------------------------------------------|
|     | 32586C          | Cylinder (Incl. 2, 3, 4 & 76) (2-3/4" Bore)                                   |
|     | 27652           | Pin, Dowel                                                                    |
|     | 27642           | Plug, Oil drain                                                               |
|     | 32630           | Seal, Oil                                                                     |
|     | 32783           | Intake Valve (Std.) (Incl. 9)                                                 |
|     | 32784           | Intake Valve (1/32" OS) (Incl. 9)                                             |
|     | 27878A          | Exhaust Valve (Std.) (Incl. 9)                                                |
|     | 27880A          | Exhaust Valve (1/32" OS) (Incl. 9)                                            |
|     | 27882           | Cap, Upper valve spring                                                       |
|     | 20810           | Pin, Valve spring retainer (Use as re quired)                                 |
|     | 27881           | Spring, Valve                                                                 |
|     | 27881           | Spring, Valve                                                                 |
|     | 32581           | Cap, Lower valve spring                                                       |
|     | 32581           | Cap, Lower valve spring                                                       |
| 10A | 32590           | Plate, Lock & Oil dipper (This plate may be replaced by                       |
|     |                 | 34242 oil dipper but 650662C screw must be used.)                             |
| 10  | 34242           | Dipper, Oil                                                                   |
|     | 32680A          | Crankshaft (Incl. 12 & 13)                                                    |
|     | 29783           | Crankshaft Gear Pin (Early production )                                       |
|     | 27884           | Gear, Crankshaft (Used in early production) This gear is                      |
|     |                 | servicable onlywhen it is pinned to the crankshaft.                           |
| 1.1 | 34517           | ,                                                                             |
|     | 34518           | Piston, Pin & Ring Set (Std.) (2-3/4" Bore) Piston, Pin & Ring Set (.010" OS) |
|     | 34519           | Piston, Pin & Ring Set (.010 OS)                                              |
|     | 32592B          | Piston & Pin Ass'y. (Std.)(2-3/4")(In cl.16)                                  |
|     | 32593B          | Piston & Pin Ass'y. (.010" OS) (Incl. 16)                                     |
|     | 32594B          | Piston & Pin Ass'y. (.020" OS) (Incl. 16)                                     |
|     | 32595           | Ring Set (Std.) (2-3/4" Bore)                                                 |
|     | 32596           | Ring Set (301.) (2-3/4 Bore)                                                  |
|     | 32597           | Ring Set (.020" OS)                                                           |
|     | 27888           | Ring, Piston pin retaining                                                    |
|     | 32591C          | Rod Assy., Connecting (Incl. 10 & 18)                                         |
|     | 650662C         | Screw, Connecting rod (2 each)                                                |
|     | 30968           | Nipple, Oil drain                                                             |
|     | 30969           | Cap, Oil drain                                                                |
|     | 32115           | Camshaft (MCR)                                                                |
|     | 34034           | Lifter, Valve                                                                 |
|     | 31303B          | Cover, Cylinder (Incl. 24, 106 & 279)                                         |
|     | 28427           | Seal, Oil                                                                     |
|     | 31546           | Bushing, Crankshaft (Use as required)                                         |
|     | 31297           | Dipstick, Oil (Incl. 30)                                                      |
|     | 30684           | * Gasket, Cylinder cover                                                      |
|     | 650488          | Screw, 1/4-20 x 1-1/4"                                                        |
|     | 29673           | * Gasket, Oil filler                                                          |
|     | 650489          | Screw, 1/4-20 x 5/8"                                                          |
|     | 32631A          | * Gasket, Cylinder head                                                       |
|     | 30938A          | Head, Cylinder                                                                |
|     | 27793           | Clip, Conduit (Use as required)                                               |
|     | 28942           | Screw, 10-32 x 3/8" (Use as required)                                         |
|     | 650697A         | Screw, 5/16-18 x 2-1/2" (Use as required)                                     |
|     | 650695A         | Screw, 5/16-18 x 2-1/4" (Use as required)                                     |
|     | 650694A         | Screw, 5/16-18 x 2" (Use as required)                                         |
|     | 33636           | Resistor Spark Plug (RJ-8C)                                                   |
|     | 34251           | Resistor Spark Plug                                                           |
|     | 27896A          | * Gasket, Breather cover                                                      |
|     | 28423           | Body, Breather                                                                |
|     | 28424           | Element, Breather                                                             |
|     |                 | · •                                                                           |

www.mymowerparts.com

|             |                  | Description                                                                  |
|-------------|------------------|------------------------------------------------------------------------------|
|             | 28425            | Cover, Valve spring                                                          |
| 42          | 26073            | Washer (Use as required)                                                     |
| 42          | 650691           | Washer, Flat (Use as required)                                               |
| 42A         | 650690           | Washer, Belleville (Use as required)                                         |
|             | 650128           | Screw, 10-24 x 1/2"                                                          |
|             | 27915A           | * Gasket, Intake                                                             |
|             | 30195A           | Flange, Carburetor (Incl. 79 & 80)                                           |
|             | 30196            | Screw, 5/16-18 x 3/4"                                                        |
|             | 29716            | Screw, 1/4-28 x 7/16"                                                        |
|             | 650548           | Screw, 8-32 x 5/16"                                                          |
|             | 32326A           | Lever, Governor (New lever does not need 1 of                                |
| JZ          | 32320A           | 51,66,132,164,165,207)                                                       |
| 55          | 30205            | Bracket, Adjusting                                                           |
| 56          | 30824            | Link, Throttle                                                               |
| 59          | 29216            | Nut, Lock, 10-32                                                             |
| 61          | 29826            | Screw, 10-32 x 3/4"                                                          |
|             | 29642            | Ring, Retaining                                                              |
|             | 30699C           | Rod Assy., Governor (Incl. 64 & 65)                                          |
|             | 30699B           | Governor Rod Ass'y. (This one-piece governor rodis no longer                 |
| 55          | 33332            | used. It is replaced by 30699C ass'y.,Ref. no. 63A)                          |
|             | 30700            | Yoke, Governor                                                               |
| 65          | 650494           | Screw, 6-40 x 5/16"                                                          |
| 66          | 29918            | Lockwasher, #8 E.T.                                                          |
| 67          | 35350            | Tube, Breather                                                               |
| 69          | 29747B           | Screw, 5/16-24 x 21/32"                                                      |
| 70          | 32158E           | Blower Housing (For elec.star.)(Incl. 134,135)                               |
|             | 650815           | Washer, Belleville                                                           |
|             | 8116             | Nut, Hex                                                                     |
|             | 29536            | Blower Housing Baffle (without electric starter knock-out)                   |
| .0          | 25555            | (Use as required)                                                            |
| 73          | 35256A           | Blower Housing Baffle (with electric starter knock-out) (Use                 |
|             |                  | as required) (Point Ignition)                                                |
| 74          | 650561           | Screw, 1/4-20 x 5/8"                                                         |
| 75          | 31688A           | * Gasket, Carburetor                                                         |
|             | 29752            | Nut & Lockwasher Assy., 1/4-28                                               |
|             | 650572           | Screw, 1/4-28 x 1-1/8"                                                       |
|             | 730164           | Air Cleaner Ass'y. (Incl. 60, 83, 87, 88, 89, 90A & 331B)                    |
| <u>52</u> . | 7.55.75.         | (Use as required)                                                            |
| 97          | 35349            | Ground Wire                                                                  |
| 100         | 29538            | Base, Engine mounting                                                        |
|             | 32401            | Muffler                                                                      |
|             | 31845            | Shaft, Mechanical governor                                                   |
|             | 30591            | Gear Assy., Governor (Incl. 109)                                             |
|             | 30588A           | Spool, Governor                                                              |
|             | 30590A           | Washer, Flat                                                                 |
|             | 29193            | Ring, Retaining                                                              |
|             | 650561           | Screw, 1/4-20 x 5/8"                                                         |
|             |                  |                                                                              |
|             | 31301<br>410144B | Fuel Tank (Incl. 115) Fuel Cap (M/bits Plastic)(Std)(As required)            |
|             | 410144B          | Fuel Cap (White Plastic)(Std)(As required)                                   |
| 115         | 33032            | Fuel Cap (Charcoal Plastic) (Spurt resistant, Low profile) (Use as required) |
| 115         | 34210            | Fuel Cap (Red Plastic) (Spurt resistant, High profile) (Use as required)     |
| 115         | 35355            | Fuel Cap (Use as required)                                                   |

## For Discount Tecumseh Engine Parts Call 606-678-9623 or 606-561-4983 Page 4 of 8

Engine Parts List #1

|     | Part Number | Qty | Description                                                                                                 |
|-----|-------------|-----|-------------------------------------------------------------------------------------------------------------|
|     | 29683       |     | Valve, Fuel shut-off                                                                                        |
|     | 29774       |     | Fuel Line (Braided 8-1/4" 21 cm)(Use as req.)                                                               |
|     | 30705       |     | Fuel Line (Braided 16") (41 cm) (Use as req.)                                                               |
| 118 | 30962       |     | Fuel Line (Braided 32") (81 cm) (Use as req.)                                                               |
| 120 | 650128      |     | Screw, 10-24 x 1/2" (Use as required)                                                                       |
| 121 | 30622A      |     | Extension, Blower housing                                                                                   |
| 124 | 650542      |     | Screw, 5/16-18 x 3/4"                                                                                       |
| 125 | 27930A      |     | Gasket, Exhaust                                                                                             |
| 126 | 30196       |     | Screw, 5/16-18 x 3/4"                                                                                       |
| 127 | 26073       |     | Washer (Use as required)                                                                                    |
| 128 | 650694A     |     | Screw, 5/16-18 x 2" (Use as required)                                                                       |
| 129 | 32589       |     | Key, Flywheel                                                                                               |
| 130 | 31843A      |     | Bracket, Governor gear                                                                                      |
| 131 | 650836      |     | Screw, 10-24 x 1/2"                                                                                         |
| 133 | 650493      |     | Screw, 1/4-20 x 1-3/4"                                                                                      |
| 149 | 30747       |     | Clip, Shorting                                                                                              |
| 193 | 610118      |     | Cover, Spark plug (Use as required)                                                                         |
|     | 650561      |     | Screw, 1/4-20 x 5/8" (Use as required )                                                                     |
|     | 30939A      |     | Cover, Cylinder head                                                                                        |
|     | 32125       |     | Cup, Starter                                                                                                |
| 247 | 590417      |     | Screen, Starter cup                                                                                         |
|     | 26460       |     | Clamp, Fuel line                                                                                            |
|     | 31461       |     | Bushing, Crankshaft (Use as required)                                                                       |
|     | 610973      |     | Terminal Ass'y. (As req. on late prod uction)                                                               |
|     | 27275       |     | Clip, Hi-tension wire (Use as require d)                                                                    |
|     | 34246       |     | Clip, Ground wire (Use as required)                                                                         |
|     | 34346       |     | Decal, Instruction                                                                                          |
|     | 30547A      |     | Contact Assy., Breaker                                                                                      |
|     | 30548B      |     | Condenser                                                                                                   |
|     | 631021      |     | Inlet Needle, Seat & Clip Assy.                                                                             |
|     | 631459      |     | Carburetor (Incl. 75) (Refer to Division 5, Section A, page 100                                             |
| 000 | 331 133     |     | for breakdown)                                                                                              |
|     |             |     |                                                                                                             |
| 337 | 610694A     |     | Magneto (w/ring gear for 110 volt sta rter) NOTE: The complete magneto is not available as an assembly. The |
|     |             |     | magneto number is shown for reference purposes only.                                                        |
|     |             |     | Order component parts individually, as show in parts list.                                                  |
|     |             |     | (Refer to Division 5, Section B, page 24 for breakdown)                                                     |
|     |             |     |                                                                                                             |
| 338 | 590473      |     | Rewind Starter (Refer to Division 5, Section C, page 29 for                                                 |
|     |             |     | breakdown)                                                                                                  |
| 343 | 33239A      |     | Gasket Set (Incl. items marked*)                                                                            |