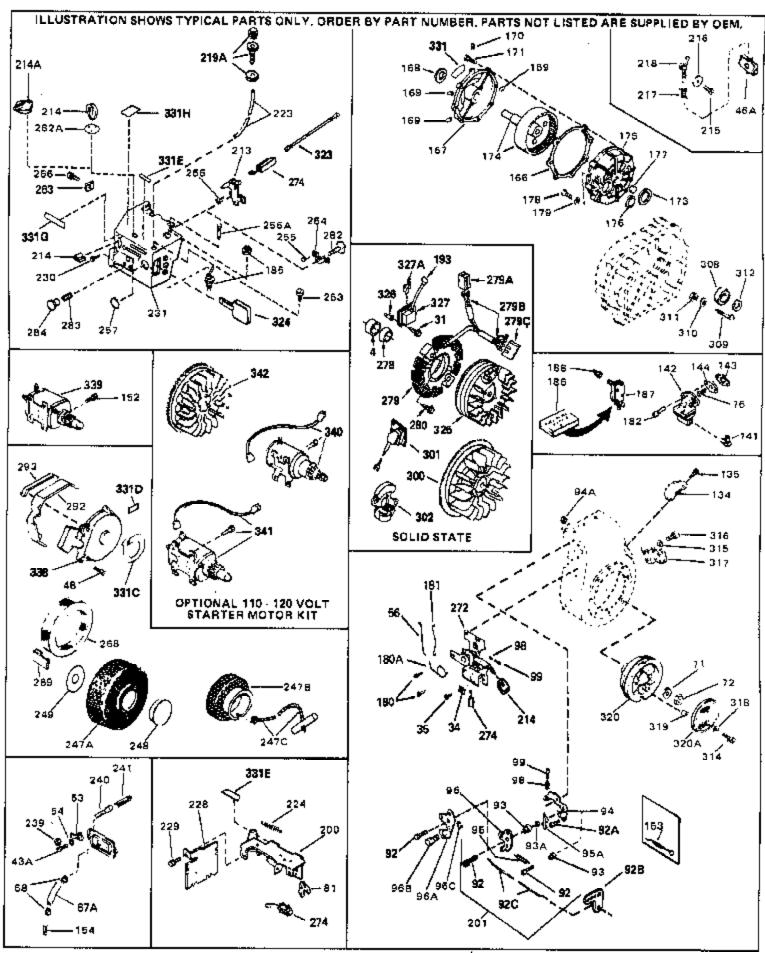

## For Discount Tecumseh Engine Parts Call 606-678-9623 or 606-561-4983 Page 4 of 8

Engine Parts List #1

|     | Part Number | Qty | Description                                                                                                 |
|-----|-------------|-----|-------------------------------------------------------------------------------------------------------------|
|     | 29683       |     | Valve, Fuel shut-off                                                                                        |
|     | 29774       |     | Fuel Line (Braided 8-1/4" 21 cm)(Use as req.)                                                               |
|     | 30705       |     | Fuel Line (Braided 16") (41 cm) (Use as req.)                                                               |
| 118 | 30962       |     | Fuel Line (Braided 32") (81 cm) (Use as req.)                                                               |
| 120 | 650128      |     | Screw, 10-24 x 1/2" (Use as required)                                                                       |
| 121 | 30622A      |     | Extension, Blower housing                                                                                   |
| 124 | 650542      |     | Screw, 5/16-18 x 3/4"                                                                                       |
| 125 | 27930A      |     | Gasket, Exhaust                                                                                             |
| 126 | 30196       |     | Screw, 5/16-18 x 3/4"                                                                                       |
| 127 | 26073       |     | Washer (Use as required)                                                                                    |
| 128 | 650694A     |     | Screw, 5/16-18 x 2" (Use as required)                                                                       |
| 129 | 32589       |     | Key, Flywheel                                                                                               |
| 130 | 31843A      |     | Bracket, Governor gear                                                                                      |
| 131 | 650836      |     | Screw, 10-24 x 1/2"                                                                                         |
| 133 | 650493      |     | Screw, 1/4-20 x 1-3/4"                                                                                      |
| 149 | 30747       |     | Clip, Shorting                                                                                              |
| 193 | 610118      |     | Cover, Spark plug (Use as required)                                                                         |
|     | 650561      |     | Screw, 1/4-20 x 5/8" (Use as required )                                                                     |
|     | 30939A      |     | Cover, Cylinder head                                                                                        |
|     | 32125       |     | Cup, Starter                                                                                                |
| 247 | 590417      |     | Screen, Starter cup                                                                                         |
|     | 26460       |     | Clamp, Fuel line                                                                                            |
|     | 31461       |     | Bushing, Crankshaft (Use as required)                                                                       |
|     | 610973      |     | Terminal Ass'y. (As req. on late prod uction)                                                               |
|     | 27275       |     | Clip, Hi-tension wire (Use as require d)                                                                    |
|     | 34246       |     | Clip, Ground wire (Use as required)                                                                         |
|     | 34346       |     | Decal, Instruction                                                                                          |
|     | 30547A      |     | Contact Assy., Breaker                                                                                      |
|     | 30548B      |     | Condenser                                                                                                   |
|     | 631021      |     | Inlet Needle, Seat & Clip Assy.                                                                             |
|     | 631459      |     | Carburetor (Incl. 75) (Refer to Division 5, Section A, page 100                                             |
| 000 | 331 133     |     | for breakdown)                                                                                              |
|     |             |     |                                                                                                             |
| 337 | 610694A     |     | Magneto (w/ring gear for 110 volt sta rter) NOTE: The complete magneto is not available as an assembly. The |
|     |             |     | magneto number is shown for reference purposes only.                                                        |
|     |             |     | Order component parts individually, as show in parts list.                                                  |
|     |             |     | (Refer to Division 5, Section B, page 24 for breakdown)                                                     |
|     |             |     |                                                                                                             |
| 338 | 590473      |     | Rewind Starter (Refer to Division 5, Section C, page 29 for                                                 |
|     |             |     | breakdown)                                                                                                  |
| 343 | 33239A      |     | Gasket Set (Incl. items marked*)                                                                            |

For Discount Tecumseh Engine Parts Call 606-678-9623 or 606-561-4983

Page 5 of 8

Engine Parts List #2

www.mymowerparts.com

| ·   |                |                                                                                                                                                                                                                                                                                                              |
|-----|----------------|--------------------------------------------------------------------------------------------------------------------------------------------------------------------------------------------------------------------------------------------------------------------------------------------------------------|
|     | Part Number Qt |                                                                                                                                                                                                                                                                                                              |
|     | 650489         | Screw, 1/4-20 x 5/8"                                                                                                                                                                                                                                                                                         |
|     | 27793          | Clip, Conduit (Use as required)                                                                                                                                                                                                                                                                              |
|     | 28942          | Screw, 10-32 x 3/8" (Use as required)                                                                                                                                                                                                                                                                        |
|     | 650128         | Screw, 10-24 x 1/2"                                                                                                                                                                                                                                                                                          |
|     | 29716          | Screw, 1/4-28 x 7/16"                                                                                                                                                                                                                                                                                        |
|     | 30824          | Link, Throttle                                                                                                                                                                                                                                                                                               |
|     | 650815         | Washer, Belleville                                                                                                                                                                                                                                                                                           |
|     | 8116           | Nut, Hex                                                                                                                                                                                                                                                                                                     |
|     | 33013          | Cover, Bubble                                                                                                                                                                                                                                                                                                |
|     | 650736         | Screw, 10-16 x 3/8"                                                                                                                                                                                                                                                                                          |
|     | 610118         | Cover, Spark plug (Use as required)                                                                                                                                                                                                                                                                          |
|     | 33108A         | Control Bracket (Incl. 224 & 274)                                                                                                                                                                                                                                                                            |
|     | 30826          | Spring, Extension                                                                                                                                                                                                                                                                                            |
|     | 650257         | Screw, 8-32 x 5/16"                                                                                                                                                                                                                                                                                          |
|     | 32911          | Cover, Carburetor                                                                                                                                                                                                                                                                                            |
|     | 32398          | Bracket, Choke                                                                                                                                                                                                                                                                                               |
|     | 28820          | Screw, 10-32 x 1/2"                                                                                                                                                                                                                                                                                          |
|     | 650760         | Screw, 8-32 x 3/8"                                                                                                                                                                                                                                                                                           |
|     | 650765         | Screw, 10-32 x 1/2"                                                                                                                                                                                                                                                                                          |
|     | 31291          | Plug, Cover                                                                                                                                                                                                                                                                                                  |
|     | 650764         | Nut, "U" Type (Use as required)                                                                                                                                                                                                                                                                              |
|     | 610973         | Terminal Ass'y. (As req. on late prod uction)                                                                                                                                                                                                                                                                |
|     | 32397          | Plate Assy., Choke                                                                                                                                                                                                                                                                                           |
|     | 32399          | Spring, Choke stop                                                                                                                                                                                                                                                                                           |
|     | 32400          | Knob, Choke                                                                                                                                                                                                                                                                                                  |
|     | 31680          | Guard, Starter                                                                                                                                                                                                                                                                                               |
|     | 32576          | Seal, Snow guard                                                                                                                                                                                                                                                                                             |
|     | 31683          | Decal, Choke                                                                                                                                                                                                                                                                                                 |
|     | 31682          | Decal, Instruction                                                                                                                                                                                                                                                                                           |
| 338 | 590473         | Rewind Starter (Refer to Division 5, Section C, page 29 for breakdown)                                                                                                                                                                                                                                       |
|     |                | ,                                                                                                                                                                                                                                                                                                            |
| 340 | 33328D         | Starter Motor Kit (110-120 Volt) This 110-120 volt starter motor kit may have been added to this engine. It can be added only if cylinder hasdrilled and tapped starter mounting bosses and a ring gear flywheel (see#342). Refer to service number stamped on end cap of motor, or on decal, for identifica |
| 342 | 30811A         | Flywheel (Ring gear flywheel requiredon engines using 110-120 volt starter kits listed above)                                                                                                                                                                                                                |
| 342 | 611042         | Flywheel (Used on Type letters H and above) (Std. Point ignition) (Ring gear flywheel required on engines using 110-120 volt starter kits listed above)                                                                                                                                                      |
| 342 | 611085         | Flywheel (Minimum ring gear flywheel required on engines using 110-120 volt starter kits listed above) (Use withSolid State ignition)                                                                                                                                                                        |