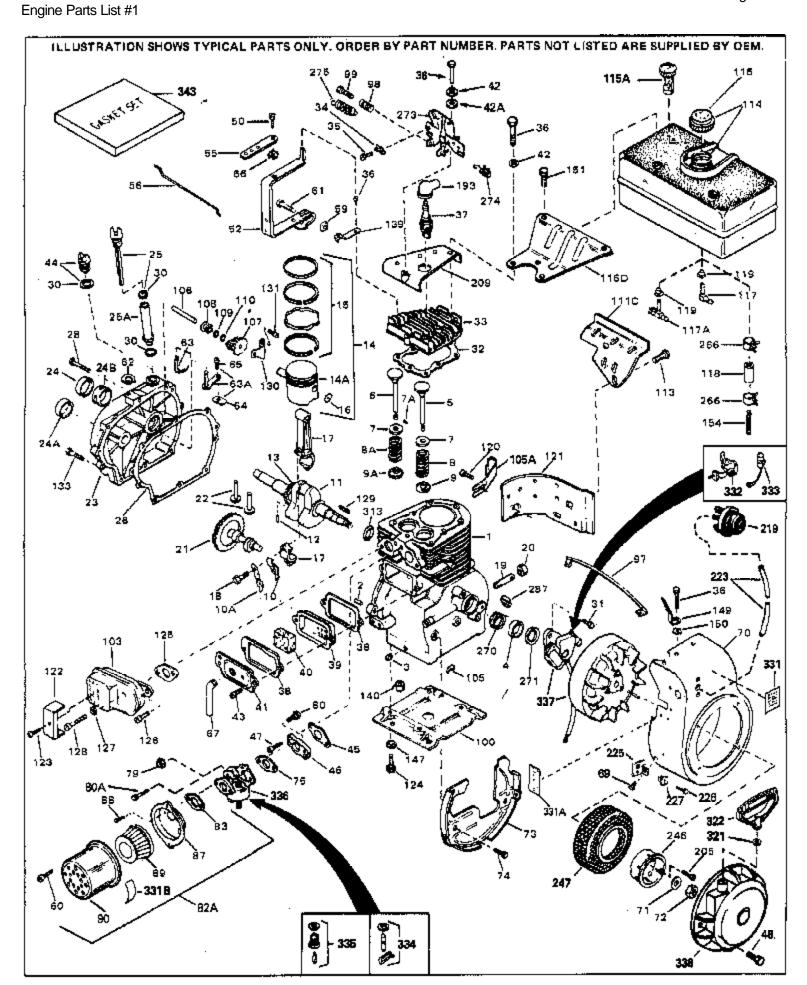

For Discount Tecumseh Engine Parts Call 606-678-9623 or 606-561-4983

Page 1 of 8

www.mymowerparts.com

|     | Dad N. Johnson                                                                                                                                                                                                                                                                                                                                                                                                                                                                                                                                                                                                                                                                                                                                                                                                                                                                                                                                                                                                                                                                                                                                                                                                                                                                                                                                                                                                                                                                                                                                                                                                                                                                                                                                                                                                                                                                                                                                                                                                                                                                                                                | <b>O</b> 1 | Description                                              |
|-----|-------------------------------------------------------------------------------------------------------------------------------------------------------------------------------------------------------------------------------------------------------------------------------------------------------------------------------------------------------------------------------------------------------------------------------------------------------------------------------------------------------------------------------------------------------------------------------------------------------------------------------------------------------------------------------------------------------------------------------------------------------------------------------------------------------------------------------------------------------------------------------------------------------------------------------------------------------------------------------------------------------------------------------------------------------------------------------------------------------------------------------------------------------------------------------------------------------------------------------------------------------------------------------------------------------------------------------------------------------------------------------------------------------------------------------------------------------------------------------------------------------------------------------------------------------------------------------------------------------------------------------------------------------------------------------------------------------------------------------------------------------------------------------------------------------------------------------------------------------------------------------------------------------------------------------------------------------------------------------------------------------------------------------------------------------------------------------------------------------------------------------|------------|----------------------------------------------------------|
|     | Part Number                                                                                                                                                                                                                                                                                                                                                                                                                                                                                                                                                                                                                                                                                                                                                                                                                                                                                                                                                                                                                                                                                                                                                                                                                                                                                                                                                                                                                                                                                                                                                                                                                                                                                                                                                                                                                                                                                                                                                                                                                                                                                                                   | Qty        | Description Odinder (Incl. 2. 2. 4.8. 70) (2.2/4" Pere)  |
|     | 32586C                                                                                                                                                                                                                                                                                                                                                                                                                                                                                                                                                                                                                                                                                                                                                                                                                                                                                                                                                                                                                                                                                                                                                                                                                                                                                                                                                                                                                                                                                                                                                                                                                                                                                                                                                                                                                                                                                                                                                                                                                                                                                                                        |            | Cylinder (Incl. 2, 3, 4 & 76) (2-3/4" Bore)              |
|     | 27652                                                                                                                                                                                                                                                                                                                                                                                                                                                                                                                                                                                                                                                                                                                                                                                                                                                                                                                                                                                                                                                                                                                                                                                                                                                                                                                                                                                                                                                                                                                                                                                                                                                                                                                                                                                                                                                                                                                                                                                                                                                                                                                         |            | Pin, Dowel                                               |
|     | 27642                                                                                                                                                                                                                                                                                                                                                                                                                                                                                                                                                                                                                                                                                                                                                                                                                                                                                                                                                                                                                                                                                                                                                                                                                                                                                                                                                                                                                                                                                                                                                                                                                                                                                                                                                                                                                                                                                                                                                                                                                                                                                                                         |            | Plug, Oil drain                                          |
|     | 32630                                                                                                                                                                                                                                                                                                                                                                                                                                                                                                                                                                                                                                                                                                                                                                                                                                                                                                                                                                                                                                                                                                                                                                                                                                                                                                                                                                                                                                                                                                                                                                                                                                                                                                                                                                                                                                                                                                                                                                                                                                                                                                                         |            | Seal, Oil                                                |
|     | 32783                                                                                                                                                                                                                                                                                                                                                                                                                                                                                                                                                                                                                                                                                                                                                                                                                                                                                                                                                                                                                                                                                                                                                                                                                                                                                                                                                                                                                                                                                                                                                                                                                                                                                                                                                                                                                                                                                                                                                                                                                                                                                                                         |            | Intake Valve (Std.) (Incl. 9)                            |
|     | 32784                                                                                                                                                                                                                                                                                                                                                                                                                                                                                                                                                                                                                                                                                                                                                                                                                                                                                                                                                                                                                                                                                                                                                                                                                                                                                                                                                                                                                                                                                                                                                                                                                                                                                                                                                                                                                                                                                                                                                                                                                                                                                                                         |            | Intake Valve (1/32" OS) (Incl. 9)                        |
|     | 27878A                                                                                                                                                                                                                                                                                                                                                                                                                                                                                                                                                                                                                                                                                                                                                                                                                                                                                                                                                                                                                                                                                                                                                                                                                                                                                                                                                                                                                                                                                                                                                                                                                                                                                                                                                                                                                                                                                                                                                                                                                                                                                                                        |            | Exhaust Valve (Std.) (Incl. 9)                           |
|     | 27880A                                                                                                                                                                                                                                                                                                                                                                                                                                                                                                                                                                                                                                                                                                                                                                                                                                                                                                                                                                                                                                                                                                                                                                                                                                                                                                                                                                                                                                                                                                                                                                                                                                                                                                                                                                                                                                                                                                                                                                                                                                                                                                                        |            | Exhaust Valve (1/32" OS) (Incl. 9)                       |
|     | 20810                                                                                                                                                                                                                                                                                                                                                                                                                                                                                                                                                                                                                                                                                                                                                                                                                                                                                                                                                                                                                                                                                                                                                                                                                                                                                                                                                                                                                                                                                                                                                                                                                                                                                                                                                                                                                                                                                                                                                                                                                                                                                                                         |            | Pin, Valve spring retainer (Use as re quired)            |
|     | 27882                                                                                                                                                                                                                                                                                                                                                                                                                                                                                                                                                                                                                                                                                                                                                                                                                                                                                                                                                                                                                                                                                                                                                                                                                                                                                                                                                                                                                                                                                                                                                                                                                                                                                                                                                                                                                                                                                                                                                                                                                                                                                                                         |            | Cap, Upper valve spring                                  |
|     | 27881                                                                                                                                                                                                                                                                                                                                                                                                                                                                                                                                                                                                                                                                                                                                                                                                                                                                                                                                                                                                                                                                                                                                                                                                                                                                                                                                                                                                                                                                                                                                                                                                                                                                                                                                                                                                                                                                                                                                                                                                                                                                                                                         |            | Spring, Valve                                            |
|     | 27881                                                                                                                                                                                                                                                                                                                                                                                                                                                                                                                                                                                                                                                                                                                                                                                                                                                                                                                                                                                                                                                                                                                                                                                                                                                                                                                                                                                                                                                                                                                                                                                                                                                                                                                                                                                                                                                                                                                                                                                                                                                                                                                         |            | Spring, Valve                                            |
|     | 32581                                                                                                                                                                                                                                                                                                                                                                                                                                                                                                                                                                                                                                                                                                                                                                                                                                                                                                                                                                                                                                                                                                                                                                                                                                                                                                                                                                                                                                                                                                                                                                                                                                                                                                                                                                                                                                                                                                                                                                                                                                                                                                                         |            | Cap, Lower valve spring                                  |
|     | 32581                                                                                                                                                                                                                                                                                                                                                                                                                                                                                                                                                                                                                                                                                                                                                                                                                                                                                                                                                                                                                                                                                                                                                                                                                                                                                                                                                                                                                                                                                                                                                                                                                                                                                                                                                                                                                                                                                                                                                                                                                                                                                                                         |            | Cap, Lower valve spring                                  |
| 10A | 32590                                                                                                                                                                                                                                                                                                                                                                                                                                                                                                                                                                                                                                                                                                                                                                                                                                                                                                                                                                                                                                                                                                                                                                                                                                                                                                                                                                                                                                                                                                                                                                                                                                                                                                                                                                                                                                                                                                                                                                                                                                                                                                                         |            | Plate, Lock & Oil dipper (This plate may be replaced by  |
|     |                                                                                                                                                                                                                                                                                                                                                                                                                                                                                                                                                                                                                                                                                                                                                                                                                                                                                                                                                                                                                                                                                                                                                                                                                                                                                                                                                                                                                                                                                                                                                                                                                                                                                                                                                                                                                                                                                                                                                                                                                                                                                                                               |            | 34242 oil dipper but 650662C screw must be used.)        |
|     | 34242                                                                                                                                                                                                                                                                                                                                                                                                                                                                                                                                                                                                                                                                                                                                                                                                                                                                                                                                                                                                                                                                                                                                                                                                                                                                                                                                                                                                                                                                                                                                                                                                                                                                                                                                                                                                                                                                                                                                                                                                                                                                                                                         |            | Dipper, Oil                                              |
|     | 32782                                                                                                                                                                                                                                                                                                                                                                                                                                                                                                                                                                                                                                                                                                                                                                                                                                                                                                                                                                                                                                                                                                                                                                                                                                                                                                                                                                                                                                                                                                                                                                                                                                                                                                                                                                                                                                                                                                                                                                                                                                                                                                                         |            | Crankshaft (Incl. 12 &13)                                |
|     | 29783                                                                                                                                                                                                                                                                                                                                                                                                                                                                                                                                                                                                                                                                                                                                                                                                                                                                                                                                                                                                                                                                                                                                                                                                                                                                                                                                                                                                                                                                                                                                                                                                                                                                                                                                                                                                                                                                                                                                                                                                                                                                                                                         |            | Crankshaft Gear Pin (Early production )                  |
| 13  | 27884                                                                                                                                                                                                                                                                                                                                                                                                                                                                                                                                                                                                                                                                                                                                                                                                                                                                                                                                                                                                                                                                                                                                                                                                                                                                                                                                                                                                                                                                                                                                                                                                                                                                                                                                                                                                                                                                                                                                                                                                                                                                                                                         |            | Gear, Crankshaft (Used in early production) This gear is |
|     |                                                                                                                                                                                                                                                                                                                                                                                                                                                                                                                                                                                                                                                                                                                                                                                                                                                                                                                                                                                                                                                                                                                                                                                                                                                                                                                                                                                                                                                                                                                                                                                                                                                                                                                                                                                                                                                                                                                                                                                                                                                                                                                               |            | servicable onlywhen it is pinned to the crankshaft.      |
| 14A | 32592B                                                                                                                                                                                                                                                                                                                                                                                                                                                                                                                                                                                                                                                                                                                                                                                                                                                                                                                                                                                                                                                                                                                                                                                                                                                                                                                                                                                                                                                                                                                                                                                                                                                                                                                                                                                                                                                                                                                                                                                                                                                                                                                        |            | Piston & Pin Ass'y. (Std.)(2-3/4")(In cl.16)             |
| 14A | 32593B                                                                                                                                                                                                                                                                                                                                                                                                                                                                                                                                                                                                                                                                                                                                                                                                                                                                                                                                                                                                                                                                                                                                                                                                                                                                                                                                                                                                                                                                                                                                                                                                                                                                                                                                                                                                                                                                                                                                                                                                                                                                                                                        |            | Piston & Pin Ass'y. (.010" OS) (Incl. 16)                |
| 14A | 32594B                                                                                                                                                                                                                                                                                                                                                                                                                                                                                                                                                                                                                                                                                                                                                                                                                                                                                                                                                                                                                                                                                                                                                                                                                                                                                                                                                                                                                                                                                                                                                                                                                                                                                                                                                                                                                                                                                                                                                                                                                                                                                                                        |            | Piston & Pin Ass'y. (.020" OS) (Incl. 16)                |
| 14  | 34517                                                                                                                                                                                                                                                                                                                                                                                                                                                                                                                                                                                                                                                                                                                                                                                                                                                                                                                                                                                                                                                                                                                                                                                                                                                                                                                                                                                                                                                                                                                                                                                                                                                                                                                                                                                                                                                                                                                                                                                                                                                                                                                         |            | Piston, Pin & Ring Set (Std.) (2-3/4" Bore)              |
| 14  | 34518                                                                                                                                                                                                                                                                                                                                                                                                                                                                                                                                                                                                                                                                                                                                                                                                                                                                                                                                                                                                                                                                                                                                                                                                                                                                                                                                                                                                                                                                                                                                                                                                                                                                                                                                                                                                                                                                                                                                                                                                                                                                                                                         |            | Piston, Pin & Ring Set (.010" OS)                        |
| 14  | 34519                                                                                                                                                                                                                                                                                                                                                                                                                                                                                                                                                                                                                                                                                                                                                                                                                                                                                                                                                                                                                                                                                                                                                                                                                                                                                                                                                                                                                                                                                                                                                                                                                                                                                                                                                                                                                                                                                                                                                                                                                                                                                                                         |            | Piston, Pin & Ring Set (.020" OS)                        |
|     | 32595                                                                                                                                                                                                                                                                                                                                                                                                                                                                                                                                                                                                                                                                                                                                                                                                                                                                                                                                                                                                                                                                                                                                                                                                                                                                                                                                                                                                                                                                                                                                                                                                                                                                                                                                                                                                                                                                                                                                                                                                                                                                                                                         |            | Ring Set (Std.) (2-3/4" Bore)                            |
|     | 32596                                                                                                                                                                                                                                                                                                                                                                                                                                                                                                                                                                                                                                                                                                                                                                                                                                                                                                                                                                                                                                                                                                                                                                                                                                                                                                                                                                                                                                                                                                                                                                                                                                                                                                                                                                                                                                                                                                                                                                                                                                                                                                                         |            | Ring Set (.010" OS)                                      |
|     | 32597                                                                                                                                                                                                                                                                                                                                                                                                                                                                                                                                                                                                                                                                                                                                                                                                                                                                                                                                                                                                                                                                                                                                                                                                                                                                                                                                                                                                                                                                                                                                                                                                                                                                                                                                                                                                                                                                                                                                                                                                                                                                                                                         |            | Ring Set (.020" OS)                                      |
|     | 27888                                                                                                                                                                                                                                                                                                                                                                                                                                                                                                                                                                                                                                                                                                                                                                                                                                                                                                                                                                                                                                                                                                                                                                                                                                                                                                                                                                                                                                                                                                                                                                                                                                                                                                                                                                                                                                                                                                                                                                                                                                                                                                                         |            | Ring, Piston pin retaining                               |
|     | 32591C                                                                                                                                                                                                                                                                                                                                                                                                                                                                                                                                                                                                                                                                                                                                                                                                                                                                                                                                                                                                                                                                                                                                                                                                                                                                                                                                                                                                                                                                                                                                                                                                                                                                                                                                                                                                                                                                                                                                                                                                                                                                                                                        |            | Rod Assy., Connecting (Incl. 10 & 18)                    |
|     | 650662C                                                                                                                                                                                                                                                                                                                                                                                                                                                                                                                                                                                                                                                                                                                                                                                                                                                                                                                                                                                                                                                                                                                                                                                                                                                                                                                                                                                                                                                                                                                                                                                                                                                                                                                                                                                                                                                                                                                                                                                                                                                                                                                       |            | Screw, Connecting rod (2 each)                           |
| 21  | 32115                                                                                                                                                                                                                                                                                                                                                                                                                                                                                                                                                                                                                                                                                                                                                                                                                                                                                                                                                                                                                                                                                                                                                                                                                                                                                                                                                                                                                                                                                                                                                                                                                                                                                                                                                                                                                                                                                                                                                                                                                                                                                                                         |            | Camshaft (MCR)                                           |
|     | 34034                                                                                                                                                                                                                                                                                                                                                                                                                                                                                                                                                                                                                                                                                                                                                                                                                                                                                                                                                                                                                                                                                                                                                                                                                                                                                                                                                                                                                                                                                                                                                                                                                                                                                                                                                                                                                                                                                                                                                                                                                                                                                                                         |            | Lifter, Valve                                            |
|     | 31451A                                                                                                                                                                                                                                                                                                                                                                                                                                                                                                                                                                                                                                                                                                                                                                                                                                                                                                                                                                                                                                                                                                                                                                                                                                                                                                                                                                                                                                                                                                                                                                                                                                                                                                                                                                                                                                                                                                                                                                                                                                                                                                                        |            | Cylinder Cover (Incl.24, 106, 309, 31 0 & 311)           |
|     | 31546                                                                                                                                                                                                                                                                                                                                                                                                                                                                                                                                                                                                                                                                                                                                                                                                                                                                                                                                                                                                                                                                                                                                                                                                                                                                                                                                                                                                                                                                                                                                                                                                                                                                                                                                                                                                                                                                                                                                                                                                                                                                                                                         |            | Bushing, Crankshaft (Use as required)                    |
|     | 28460                                                                                                                                                                                                                                                                                                                                                                                                                                                                                                                                                                                                                                                                                                                                                                                                                                                                                                                                                                                                                                                                                                                                                                                                                                                                                                                                                                                                                                                                                                                                                                                                                                                                                                                                                                                                                                                                                                                                                                                                                                                                                                                         |            | Seal, Oil                                                |
|     | 31297                                                                                                                                                                                                                                                                                                                                                                                                                                                                                                                                                                                                                                                                                                                                                                                                                                                                                                                                                                                                                                                                                                                                                                                                                                                                                                                                                                                                                                                                                                                                                                                                                                                                                                                                                                                                                                                                                                                                                                                                                                                                                                                         |            | Dipstick, Oil (Incl. 30)                                 |
|     | 30684                                                                                                                                                                                                                                                                                                                                                                                                                                                                                                                                                                                                                                                                                                                                                                                                                                                                                                                                                                                                                                                                                                                                                                                                                                                                                                                                                                                                                                                                                                                                                                                                                                                                                                                                                                                                                                                                                                                                                                                                                                                                                                                         |            | * Gasket, Cylinder cover                                 |
|     | 650488                                                                                                                                                                                                                                                                                                                                                                                                                                                                                                                                                                                                                                                                                                                                                                                                                                                                                                                                                                                                                                                                                                                                                                                                                                                                                                                                                                                                                                                                                                                                                                                                                                                                                                                                                                                                                                                                                                                                                                                                                                                                                                                        |            | Screw, 1/4-20 x 1-1/4"                                   |
|     | 29673                                                                                                                                                                                                                                                                                                                                                                                                                                                                                                                                                                                                                                                                                                                                                                                                                                                                                                                                                                                                                                                                                                                                                                                                                                                                                                                                                                                                                                                                                                                                                                                                                                                                                                                                                                                                                                                                                                                                                                                                                                                                                                                         |            | * Gasket, Oil filler                                     |
|     | 650489                                                                                                                                                                                                                                                                                                                                                                                                                                                                                                                                                                                                                                                                                                                                                                                                                                                                                                                                                                                                                                                                                                                                                                                                                                                                                                                                                                                                                                                                                                                                                                                                                                                                                                                                                                                                                                                                                                                                                                                                                                                                                                                        |            | Screw, 1/4-20 x 5/8"                                     |
|     | 32631A                                                                                                                                                                                                                                                                                                                                                                                                                                                                                                                                                                                                                                                                                                                                                                                                                                                                                                                                                                                                                                                                                                                                                                                                                                                                                                                                                                                                                                                                                                                                                                                                                                                                                                                                                                                                                                                                                                                                                                                                                                                                                                                        |            | * Gasket, Cylinder head                                  |
|     | 30938A                                                                                                                                                                                                                                                                                                                                                                                                                                                                                                                                                                                                                                                                                                                                                                                                                                                                                                                                                                                                                                                                                                                                                                                                                                                                                                                                                                                                                                                                                                                                                                                                                                                                                                                                                                                                                                                                                                                                                                                                                                                                                                                        |            | Head, Cylinder                                           |
|     | 27793                                                                                                                                                                                                                                                                                                                                                                                                                                                                                                                                                                                                                                                                                                                                                                                                                                                                                                                                                                                                                                                                                                                                                                                                                                                                                                                                                                                                                                                                                                                                                                                                                                                                                                                                                                                                                                                                                                                                                                                                                                                                                                                         |            | Clip, Conduit (Use as required)                          |
|     | 28942                                                                                                                                                                                                                                                                                                                                                                                                                                                                                                                                                                                                                                                                                                                                                                                                                                                                                                                                                                                                                                                                                                                                                                                                                                                                                                                                                                                                                                                                                                                                                                                                                                                                                                                                                                                                                                                                                                                                                                                                                                                                                                                         |            | Screw, 10-32 x 3/8" (Use as required)                    |
|     | 650697A                                                                                                                                                                                                                                                                                                                                                                                                                                                                                                                                                                                                                                                                                                                                                                                                                                                                                                                                                                                                                                                                                                                                                                                                                                                                                                                                                                                                                                                                                                                                                                                                                                                                                                                                                                                                                                                                                                                                                                                                                                                                                                                       |            | Screw, 5/16-18 x 2-1/2" (Use as requi red)               |
|     | 650695A                                                                                                                                                                                                                                                                                                                                                                                                                                                                                                                                                                                                                                                                                                                                                                                                                                                                                                                                                                                                                                                                                                                                                                                                                                                                                                                                                                                                                                                                                                                                                                                                                                                                                                                                                                                                                                                                                                                                                                                                                                                                                                                       |            | Screw, 5/16-18 x 2-1/4" (Use as requi red)               |
|     | 650694A                                                                                                                                                                                                                                                                                                                                                                                                                                                                                                                                                                                                                                                                                                                                                                                                                                                                                                                                                                                                                                                                                                                                                                                                                                                                                                                                                                                                                                                                                                                                                                                                                                                                                                                                                                                                                                                                                                                                                                                                                                                                                                                       |            | Screw, 5/16-18 x 2" (Use as required)                    |
|     | 33636                                                                                                                                                                                                                                                                                                                                                                                                                                                                                                                                                                                                                                                                                                                                                                                                                                                                                                                                                                                                                                                                                                                                                                                                                                                                                                                                                                                                                                                                                                                                                                                                                                                                                                                                                                                                                                                                                                                                                                                                                                                                                                                         |            | Resistor Spark Plug (RJ-8C)                              |
|     | 34251                                                                                                                                                                                                                                                                                                                                                                                                                                                                                                                                                                                                                                                                                                                                                                                                                                                                                                                                                                                                                                                                                                                                                                                                                                                                                                                                                                                                                                                                                                                                                                                                                                                                                                                                                                                                                                                                                                                                                                                                                                                                                                                         |            | Resistor Spark Plug                                      |
|     | 27896A                                                                                                                                                                                                                                                                                                                                                                                                                                                                                                                                                                                                                                                                                                                                                                                                                                                                                                                                                                                                                                                                                                                                                                                                                                                                                                                                                                                                                                                                                                                                                                                                                                                                                                                                                                                                                                                                                                                                                                                                                                                                                                                        |            | * Gasket, Breather cover                                 |
|     | 28423                                                                                                                                                                                                                                                                                                                                                                                                                                                                                                                                                                                                                                                                                                                                                                                                                                                                                                                                                                                                                                                                                                                                                                                                                                                                                                                                                                                                                                                                                                                                                                                                                                                                                                                                                                                                                                                                                                                                                                                                                                                                                                                         |            | Body, Breather                                           |
|     | 28424                                                                                                                                                                                                                                                                                                                                                                                                                                                                                                                                                                                                                                                                                                                                                                                                                                                                                                                                                                                                                                                                                                                                                                                                                                                                                                                                                                                                                                                                                                                                                                                                                                                                                                                                                                                                                                                                                                                                                                                                                                                                                                                         |            | Element, Breather                                        |
|     | 28425                                                                                                                                                                                                                                                                                                                                                                                                                                                                                                                                                                                                                                                                                                                                                                                                                                                                                                                                                                                                                                                                                                                                                                                                                                                                                                                                                                                                                                                                                                                                                                                                                                                                                                                                                                                                                                                                                                                                                                                                                                                                                                                         |            | Cover, Valve spring                                      |
| 42A | 650690                                                                                                                                                                                                                                                                                                                                                                                                                                                                                                                                                                                                                                                                                                                                                                                                                                                                                                                                                                                                                                                                                                                                                                                                                                                                                                                                                                                                                                                                                                                                                                                                                                                                                                                                                                                                                                                                                                                                                                                                                                                                                                                        |            | Washer, Belleville (Use as required)                     |
|     | was a substitution of the | 7.4        | arnarte com                                              |