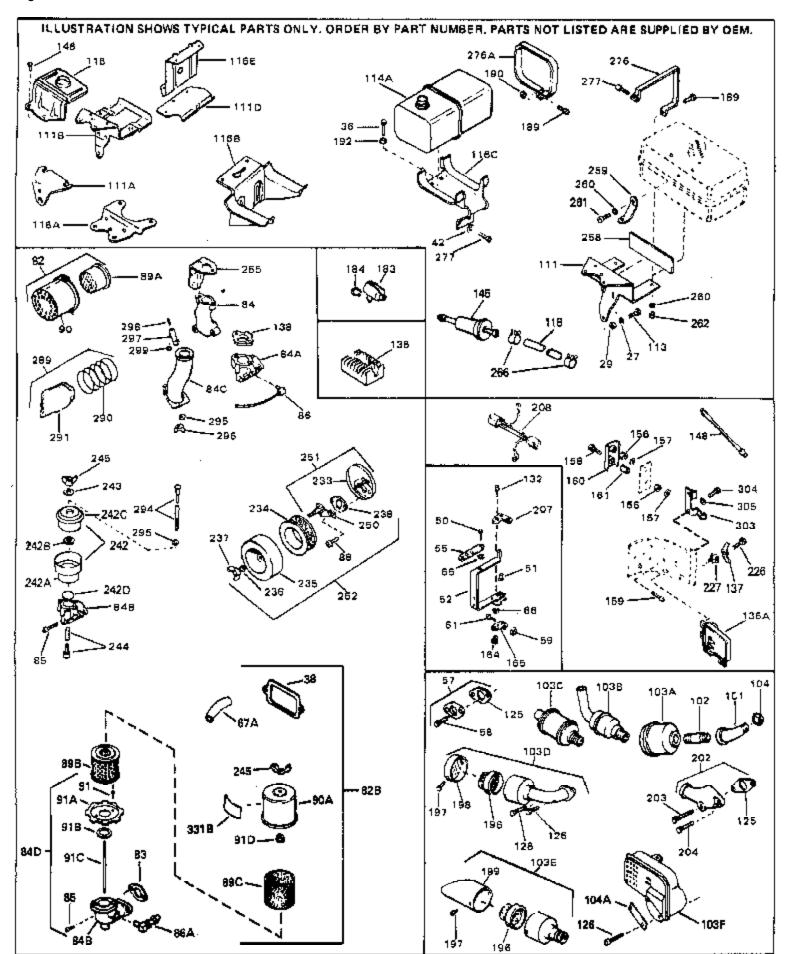

For Discount Tecumseh Engine Parts Call 606-678-9623 or 606-561-4983

Page 1 of 8

www.mymowerparts.com

|     | Dad N. Johnson                                                                                                                                                                                                                                                                                                                                                                                                                                                                                                                                                                                                                                                                                                                                                                                                                                                                                                                                                                                                                                                                                                                                                                                                                                                                                                                                                                                                                                                                                                                                                                                                                                                                                                                                                                                                                                                                                                                                                                                                                                                                                                                | <b>O</b> 1 | Description                                              |
|-----|-------------------------------------------------------------------------------------------------------------------------------------------------------------------------------------------------------------------------------------------------------------------------------------------------------------------------------------------------------------------------------------------------------------------------------------------------------------------------------------------------------------------------------------------------------------------------------------------------------------------------------------------------------------------------------------------------------------------------------------------------------------------------------------------------------------------------------------------------------------------------------------------------------------------------------------------------------------------------------------------------------------------------------------------------------------------------------------------------------------------------------------------------------------------------------------------------------------------------------------------------------------------------------------------------------------------------------------------------------------------------------------------------------------------------------------------------------------------------------------------------------------------------------------------------------------------------------------------------------------------------------------------------------------------------------------------------------------------------------------------------------------------------------------------------------------------------------------------------------------------------------------------------------------------------------------------------------------------------------------------------------------------------------------------------------------------------------------------------------------------------------|------------|----------------------------------------------------------|
|     | Part Number                                                                                                                                                                                                                                                                                                                                                                                                                                                                                                                                                                                                                                                                                                                                                                                                                                                                                                                                                                                                                                                                                                                                                                                                                                                                                                                                                                                                                                                                                                                                                                                                                                                                                                                                                                                                                                                                                                                                                                                                                                                                                                                   | Qty        | Description Odinder (Incl. 2. 2. 4.8. 70) (2.2/4" Pere)  |
|     | 32586C                                                                                                                                                                                                                                                                                                                                                                                                                                                                                                                                                                                                                                                                                                                                                                                                                                                                                                                                                                                                                                                                                                                                                                                                                                                                                                                                                                                                                                                                                                                                                                                                                                                                                                                                                                                                                                                                                                                                                                                                                                                                                                                        |            | Cylinder (Incl. 2, 3, 4 & 76) (2-3/4" Bore)              |
|     | 27652                                                                                                                                                                                                                                                                                                                                                                                                                                                                                                                                                                                                                                                                                                                                                                                                                                                                                                                                                                                                                                                                                                                                                                                                                                                                                                                                                                                                                                                                                                                                                                                                                                                                                                                                                                                                                                                                                                                                                                                                                                                                                                                         |            | Pin, Dowel                                               |
|     | 27642                                                                                                                                                                                                                                                                                                                                                                                                                                                                                                                                                                                                                                                                                                                                                                                                                                                                                                                                                                                                                                                                                                                                                                                                                                                                                                                                                                                                                                                                                                                                                                                                                                                                                                                                                                                                                                                                                                                                                                                                                                                                                                                         |            | Plug, Oil drain                                          |
|     | 32630                                                                                                                                                                                                                                                                                                                                                                                                                                                                                                                                                                                                                                                                                                                                                                                                                                                                                                                                                                                                                                                                                                                                                                                                                                                                                                                                                                                                                                                                                                                                                                                                                                                                                                                                                                                                                                                                                                                                                                                                                                                                                                                         |            | Seal, Oil                                                |
|     | 32783                                                                                                                                                                                                                                                                                                                                                                                                                                                                                                                                                                                                                                                                                                                                                                                                                                                                                                                                                                                                                                                                                                                                                                                                                                                                                                                                                                                                                                                                                                                                                                                                                                                                                                                                                                                                                                                                                                                                                                                                                                                                                                                         |            | Intake Valve (Std.) (Incl. 9)                            |
|     | 32784                                                                                                                                                                                                                                                                                                                                                                                                                                                                                                                                                                                                                                                                                                                                                                                                                                                                                                                                                                                                                                                                                                                                                                                                                                                                                                                                                                                                                                                                                                                                                                                                                                                                                                                                                                                                                                                                                                                                                                                                                                                                                                                         |            | Intake Valve (1/32" OS) (Incl. 9)                        |
|     | 27878A                                                                                                                                                                                                                                                                                                                                                                                                                                                                                                                                                                                                                                                                                                                                                                                                                                                                                                                                                                                                                                                                                                                                                                                                                                                                                                                                                                                                                                                                                                                                                                                                                                                                                                                                                                                                                                                                                                                                                                                                                                                                                                                        |            | Exhaust Valve (Std.) (Incl. 9)                           |
|     | 27880A                                                                                                                                                                                                                                                                                                                                                                                                                                                                                                                                                                                                                                                                                                                                                                                                                                                                                                                                                                                                                                                                                                                                                                                                                                                                                                                                                                                                                                                                                                                                                                                                                                                                                                                                                                                                                                                                                                                                                                                                                                                                                                                        |            | Exhaust Valve (1/32" OS) (Incl. 9)                       |
|     | 20810                                                                                                                                                                                                                                                                                                                                                                                                                                                                                                                                                                                                                                                                                                                                                                                                                                                                                                                                                                                                                                                                                                                                                                                                                                                                                                                                                                                                                                                                                                                                                                                                                                                                                                                                                                                                                                                                                                                                                                                                                                                                                                                         |            | Pin, Valve spring retainer (Use as re quired)            |
|     | 27882                                                                                                                                                                                                                                                                                                                                                                                                                                                                                                                                                                                                                                                                                                                                                                                                                                                                                                                                                                                                                                                                                                                                                                                                                                                                                                                                                                                                                                                                                                                                                                                                                                                                                                                                                                                                                                                                                                                                                                                                                                                                                                                         |            | Cap, Upper valve spring                                  |
|     | 27881                                                                                                                                                                                                                                                                                                                                                                                                                                                                                                                                                                                                                                                                                                                                                                                                                                                                                                                                                                                                                                                                                                                                                                                                                                                                                                                                                                                                                                                                                                                                                                                                                                                                                                                                                                                                                                                                                                                                                                                                                                                                                                                         |            | Spring, Valve                                            |
|     | 27881                                                                                                                                                                                                                                                                                                                                                                                                                                                                                                                                                                                                                                                                                                                                                                                                                                                                                                                                                                                                                                                                                                                                                                                                                                                                                                                                                                                                                                                                                                                                                                                                                                                                                                                                                                                                                                                                                                                                                                                                                                                                                                                         |            | Spring, Valve                                            |
|     | 32581                                                                                                                                                                                                                                                                                                                                                                                                                                                                                                                                                                                                                                                                                                                                                                                                                                                                                                                                                                                                                                                                                                                                                                                                                                                                                                                                                                                                                                                                                                                                                                                                                                                                                                                                                                                                                                                                                                                                                                                                                                                                                                                         |            | Cap, Lower valve spring                                  |
|     | 32581                                                                                                                                                                                                                                                                                                                                                                                                                                                                                                                                                                                                                                                                                                                                                                                                                                                                                                                                                                                                                                                                                                                                                                                                                                                                                                                                                                                                                                                                                                                                                                                                                                                                                                                                                                                                                                                                                                                                                                                                                                                                                                                         |            | Cap, Lower valve spring                                  |
| 10A | 32590                                                                                                                                                                                                                                                                                                                                                                                                                                                                                                                                                                                                                                                                                                                                                                                                                                                                                                                                                                                                                                                                                                                                                                                                                                                                                                                                                                                                                                                                                                                                                                                                                                                                                                                                                                                                                                                                                                                                                                                                                                                                                                                         |            | Plate, Lock & Oil dipper (This plate may be replaced by  |
|     |                                                                                                                                                                                                                                                                                                                                                                                                                                                                                                                                                                                                                                                                                                                                                                                                                                                                                                                                                                                                                                                                                                                                                                                                                                                                                                                                                                                                                                                                                                                                                                                                                                                                                                                                                                                                                                                                                                                                                                                                                                                                                                                               |            | 34242 oil dipper but 650662C screw must be used.)        |
|     | 34242                                                                                                                                                                                                                                                                                                                                                                                                                                                                                                                                                                                                                                                                                                                                                                                                                                                                                                                                                                                                                                                                                                                                                                                                                                                                                                                                                                                                                                                                                                                                                                                                                                                                                                                                                                                                                                                                                                                                                                                                                                                                                                                         |            | Dipper, Oil                                              |
|     | 32782                                                                                                                                                                                                                                                                                                                                                                                                                                                                                                                                                                                                                                                                                                                                                                                                                                                                                                                                                                                                                                                                                                                                                                                                                                                                                                                                                                                                                                                                                                                                                                                                                                                                                                                                                                                                                                                                                                                                                                                                                                                                                                                         |            | Crankshaft (Incl. 12 &13)                                |
|     | 29783                                                                                                                                                                                                                                                                                                                                                                                                                                                                                                                                                                                                                                                                                                                                                                                                                                                                                                                                                                                                                                                                                                                                                                                                                                                                                                                                                                                                                                                                                                                                                                                                                                                                                                                                                                                                                                                                                                                                                                                                                                                                                                                         |            | Crankshaft Gear Pin (Early production )                  |
| 13  | 27884                                                                                                                                                                                                                                                                                                                                                                                                                                                                                                                                                                                                                                                                                                                                                                                                                                                                                                                                                                                                                                                                                                                                                                                                                                                                                                                                                                                                                                                                                                                                                                                                                                                                                                                                                                                                                                                                                                                                                                                                                                                                                                                         |            | Gear, Crankshaft (Used in early production) This gear is |
|     |                                                                                                                                                                                                                                                                                                                                                                                                                                                                                                                                                                                                                                                                                                                                                                                                                                                                                                                                                                                                                                                                                                                                                                                                                                                                                                                                                                                                                                                                                                                                                                                                                                                                                                                                                                                                                                                                                                                                                                                                                                                                                                                               |            | servicable onlywhen it is pinned to the crankshaft.      |
| 14A | 32592B                                                                                                                                                                                                                                                                                                                                                                                                                                                                                                                                                                                                                                                                                                                                                                                                                                                                                                                                                                                                                                                                                                                                                                                                                                                                                                                                                                                                                                                                                                                                                                                                                                                                                                                                                                                                                                                                                                                                                                                                                                                                                                                        |            | Piston & Pin Ass'y. (Std.)(2-3/4")(In cl.16)             |
| 14A | 32593B                                                                                                                                                                                                                                                                                                                                                                                                                                                                                                                                                                                                                                                                                                                                                                                                                                                                                                                                                                                                                                                                                                                                                                                                                                                                                                                                                                                                                                                                                                                                                                                                                                                                                                                                                                                                                                                                                                                                                                                                                                                                                                                        |            | Piston & Pin Ass'y. (.010" OS) (Incl. 16)                |
| 14A | 32594B                                                                                                                                                                                                                                                                                                                                                                                                                                                                                                                                                                                                                                                                                                                                                                                                                                                                                                                                                                                                                                                                                                                                                                                                                                                                                                                                                                                                                                                                                                                                                                                                                                                                                                                                                                                                                                                                                                                                                                                                                                                                                                                        |            | Piston & Pin Ass'y. (.020" OS) (Incl. 16)                |
| 14  | 34517                                                                                                                                                                                                                                                                                                                                                                                                                                                                                                                                                                                                                                                                                                                                                                                                                                                                                                                                                                                                                                                                                                                                                                                                                                                                                                                                                                                                                                                                                                                                                                                                                                                                                                                                                                                                                                                                                                                                                                                                                                                                                                                         |            | Piston, Pin & Ring Set (Std.) (2-3/4" Bore)              |
| 14  | 34518                                                                                                                                                                                                                                                                                                                                                                                                                                                                                                                                                                                                                                                                                                                                                                                                                                                                                                                                                                                                                                                                                                                                                                                                                                                                                                                                                                                                                                                                                                                                                                                                                                                                                                                                                                                                                                                                                                                                                                                                                                                                                                                         |            | Piston, Pin & Ring Set (.010" OS)                        |
| 14  | 34519                                                                                                                                                                                                                                                                                                                                                                                                                                                                                                                                                                                                                                                                                                                                                                                                                                                                                                                                                                                                                                                                                                                                                                                                                                                                                                                                                                                                                                                                                                                                                                                                                                                                                                                                                                                                                                                                                                                                                                                                                                                                                                                         |            | Piston, Pin & Ring Set (.020" OS)                        |
|     | 32595                                                                                                                                                                                                                                                                                                                                                                                                                                                                                                                                                                                                                                                                                                                                                                                                                                                                                                                                                                                                                                                                                                                                                                                                                                                                                                                                                                                                                                                                                                                                                                                                                                                                                                                                                                                                                                                                                                                                                                                                                                                                                                                         |            | Ring Set (Std.) (2-3/4" Bore)                            |
|     | 32596                                                                                                                                                                                                                                                                                                                                                                                                                                                                                                                                                                                                                                                                                                                                                                                                                                                                                                                                                                                                                                                                                                                                                                                                                                                                                                                                                                                                                                                                                                                                                                                                                                                                                                                                                                                                                                                                                                                                                                                                                                                                                                                         |            | Ring Set (.010" OS)                                      |
|     | 32597                                                                                                                                                                                                                                                                                                                                                                                                                                                                                                                                                                                                                                                                                                                                                                                                                                                                                                                                                                                                                                                                                                                                                                                                                                                                                                                                                                                                                                                                                                                                                                                                                                                                                                                                                                                                                                                                                                                                                                                                                                                                                                                         |            | Ring Set (.020" OS)                                      |
|     | 27888                                                                                                                                                                                                                                                                                                                                                                                                                                                                                                                                                                                                                                                                                                                                                                                                                                                                                                                                                                                                                                                                                                                                                                                                                                                                                                                                                                                                                                                                                                                                                                                                                                                                                                                                                                                                                                                                                                                                                                                                                                                                                                                         |            | Ring, Piston pin retaining                               |
|     | 32591C                                                                                                                                                                                                                                                                                                                                                                                                                                                                                                                                                                                                                                                                                                                                                                                                                                                                                                                                                                                                                                                                                                                                                                                                                                                                                                                                                                                                                                                                                                                                                                                                                                                                                                                                                                                                                                                                                                                                                                                                                                                                                                                        |            | Rod Assy., Connecting (Incl. 10 & 18)                    |
|     | 650662C                                                                                                                                                                                                                                                                                                                                                                                                                                                                                                                                                                                                                                                                                                                                                                                                                                                                                                                                                                                                                                                                                                                                                                                                                                                                                                                                                                                                                                                                                                                                                                                                                                                                                                                                                                                                                                                                                                                                                                                                                                                                                                                       |            | Screw, Connecting rod (2 each)                           |
| 21  | 32115                                                                                                                                                                                                                                                                                                                                                                                                                                                                                                                                                                                                                                                                                                                                                                                                                                                                                                                                                                                                                                                                                                                                                                                                                                                                                                                                                                                                                                                                                                                                                                                                                                                                                                                                                                                                                                                                                                                                                                                                                                                                                                                         |            | Camshaft (MCR)                                           |
|     | 34034                                                                                                                                                                                                                                                                                                                                                                                                                                                                                                                                                                                                                                                                                                                                                                                                                                                                                                                                                                                                                                                                                                                                                                                                                                                                                                                                                                                                                                                                                                                                                                                                                                                                                                                                                                                                                                                                                                                                                                                                                                                                                                                         |            | Lifter, Valve                                            |
|     | 31451A                                                                                                                                                                                                                                                                                                                                                                                                                                                                                                                                                                                                                                                                                                                                                                                                                                                                                                                                                                                                                                                                                                                                                                                                                                                                                                                                                                                                                                                                                                                                                                                                                                                                                                                                                                                                                                                                                                                                                                                                                                                                                                                        |            | Cylinder Cover (Incl.24, 106, 309, 31 0 & 311)           |
|     | 31546                                                                                                                                                                                                                                                                                                                                                                                                                                                                                                                                                                                                                                                                                                                                                                                                                                                                                                                                                                                                                                                                                                                                                                                                                                                                                                                                                                                                                                                                                                                                                                                                                                                                                                                                                                                                                                                                                                                                                                                                                                                                                                                         |            | Bushing, Crankshaft (Use as required)                    |
|     | 28460                                                                                                                                                                                                                                                                                                                                                                                                                                                                                                                                                                                                                                                                                                                                                                                                                                                                                                                                                                                                                                                                                                                                                                                                                                                                                                                                                                                                                                                                                                                                                                                                                                                                                                                                                                                                                                                                                                                                                                                                                                                                                                                         |            | Seal, Oil                                                |
|     | 31297                                                                                                                                                                                                                                                                                                                                                                                                                                                                                                                                                                                                                                                                                                                                                                                                                                                                                                                                                                                                                                                                                                                                                                                                                                                                                                                                                                                                                                                                                                                                                                                                                                                                                                                                                                                                                                                                                                                                                                                                                                                                                                                         |            | Dipstick, Oil (Incl. 30)                                 |
|     | 30684                                                                                                                                                                                                                                                                                                                                                                                                                                                                                                                                                                                                                                                                                                                                                                                                                                                                                                                                                                                                                                                                                                                                                                                                                                                                                                                                                                                                                                                                                                                                                                                                                                                                                                                                                                                                                                                                                                                                                                                                                                                                                                                         |            | * Gasket, Cylinder cover                                 |
|     | 650488                                                                                                                                                                                                                                                                                                                                                                                                                                                                                                                                                                                                                                                                                                                                                                                                                                                                                                                                                                                                                                                                                                                                                                                                                                                                                                                                                                                                                                                                                                                                                                                                                                                                                                                                                                                                                                                                                                                                                                                                                                                                                                                        |            | Screw, 1/4-20 x 1-1/4"                                   |
|     | 29673                                                                                                                                                                                                                                                                                                                                                                                                                                                                                                                                                                                                                                                                                                                                                                                                                                                                                                                                                                                                                                                                                                                                                                                                                                                                                                                                                                                                                                                                                                                                                                                                                                                                                                                                                                                                                                                                                                                                                                                                                                                                                                                         |            | * Gasket, Oil filler                                     |
|     | 650489                                                                                                                                                                                                                                                                                                                                                                                                                                                                                                                                                                                                                                                                                                                                                                                                                                                                                                                                                                                                                                                                                                                                                                                                                                                                                                                                                                                                                                                                                                                                                                                                                                                                                                                                                                                                                                                                                                                                                                                                                                                                                                                        |            | Screw, 1/4-20 x 5/8"                                     |
|     | 32631A                                                                                                                                                                                                                                                                                                                                                                                                                                                                                                                                                                                                                                                                                                                                                                                                                                                                                                                                                                                                                                                                                                                                                                                                                                                                                                                                                                                                                                                                                                                                                                                                                                                                                                                                                                                                                                                                                                                                                                                                                                                                                                                        |            | * Gasket, Cylinder head                                  |
|     | 30938A                                                                                                                                                                                                                                                                                                                                                                                                                                                                                                                                                                                                                                                                                                                                                                                                                                                                                                                                                                                                                                                                                                                                                                                                                                                                                                                                                                                                                                                                                                                                                                                                                                                                                                                                                                                                                                                                                                                                                                                                                                                                                                                        |            | Head, Cylinder                                           |
|     | 27793                                                                                                                                                                                                                                                                                                                                                                                                                                                                                                                                                                                                                                                                                                                                                                                                                                                                                                                                                                                                                                                                                                                                                                                                                                                                                                                                                                                                                                                                                                                                                                                                                                                                                                                                                                                                                                                                                                                                                                                                                                                                                                                         |            | Clip, Conduit (Use as required)                          |
|     | 28942                                                                                                                                                                                                                                                                                                                                                                                                                                                                                                                                                                                                                                                                                                                                                                                                                                                                                                                                                                                                                                                                                                                                                                                                                                                                                                                                                                                                                                                                                                                                                                                                                                                                                                                                                                                                                                                                                                                                                                                                                                                                                                                         |            | Screw, 10-32 x 3/8" (Use as required)                    |
|     | 650697A                                                                                                                                                                                                                                                                                                                                                                                                                                                                                                                                                                                                                                                                                                                                                                                                                                                                                                                                                                                                                                                                                                                                                                                                                                                                                                                                                                                                                                                                                                                                                                                                                                                                                                                                                                                                                                                                                                                                                                                                                                                                                                                       |            | Screw, 5/16-18 x 2-1/2" (Use as requi red)               |
|     | 650695A                                                                                                                                                                                                                                                                                                                                                                                                                                                                                                                                                                                                                                                                                                                                                                                                                                                                                                                                                                                                                                                                                                                                                                                                                                                                                                                                                                                                                                                                                                                                                                                                                                                                                                                                                                                                                                                                                                                                                                                                                                                                                                                       |            | Screw, 5/16-18 x 2-1/4" (Use as requi red)               |
|     | 650694A                                                                                                                                                                                                                                                                                                                                                                                                                                                                                                                                                                                                                                                                                                                                                                                                                                                                                                                                                                                                                                                                                                                                                                                                                                                                                                                                                                                                                                                                                                                                                                                                                                                                                                                                                                                                                                                                                                                                                                                                                                                                                                                       |            | Screw, 5/16-18 x 2" (Use as required)                    |
|     | 33636                                                                                                                                                                                                                                                                                                                                                                                                                                                                                                                                                                                                                                                                                                                                                                                                                                                                                                                                                                                                                                                                                                                                                                                                                                                                                                                                                                                                                                                                                                                                                                                                                                                                                                                                                                                                                                                                                                                                                                                                                                                                                                                         |            | Resistor Spark Plug (RJ-8C)                              |
|     | 34251                                                                                                                                                                                                                                                                                                                                                                                                                                                                                                                                                                                                                                                                                                                                                                                                                                                                                                                                                                                                                                                                                                                                                                                                                                                                                                                                                                                                                                                                                                                                                                                                                                                                                                                                                                                                                                                                                                                                                                                                                                                                                                                         |            | Resistor Spark Plug                                      |
|     | 27896A                                                                                                                                                                                                                                                                                                                                                                                                                                                                                                                                                                                                                                                                                                                                                                                                                                                                                                                                                                                                                                                                                                                                                                                                                                                                                                                                                                                                                                                                                                                                                                                                                                                                                                                                                                                                                                                                                                                                                                                                                                                                                                                        |            | * Gasket, Breather cover                                 |
|     | 28423                                                                                                                                                                                                                                                                                                                                                                                                                                                                                                                                                                                                                                                                                                                                                                                                                                                                                                                                                                                                                                                                                                                                                                                                                                                                                                                                                                                                                                                                                                                                                                                                                                                                                                                                                                                                                                                                                                                                                                                                                                                                                                                         |            | Body, Breather                                           |
|     | 28424                                                                                                                                                                                                                                                                                                                                                                                                                                                                                                                                                                                                                                                                                                                                                                                                                                                                                                                                                                                                                                                                                                                                                                                                                                                                                                                                                                                                                                                                                                                                                                                                                                                                                                                                                                                                                                                                                                                                                                                                                                                                                                                         |            | Element, Breather                                        |
|     | 28425                                                                                                                                                                                                                                                                                                                                                                                                                                                                                                                                                                                                                                                                                                                                                                                                                                                                                                                                                                                                                                                                                                                                                                                                                                                                                                                                                                                                                                                                                                                                                                                                                                                                                                                                                                                                                                                                                                                                                                                                                                                                                                                         |            | Cover, Valve spring                                      |
| 42A | 650690                                                                                                                                                                                                                                                                                                                                                                                                                                                                                                                                                                                                                                                                                                                                                                                                                                                                                                                                                                                                                                                                                                                                                                                                                                                                                                                                                                                                                                                                                                                                                                                                                                                                                                                                                                                                                                                                                                                                                                                                                                                                                                                        |            | Washer, Belleville (Use as required)                     |
|     | was a substitution of the | 7.4        | arnarte com                                              |