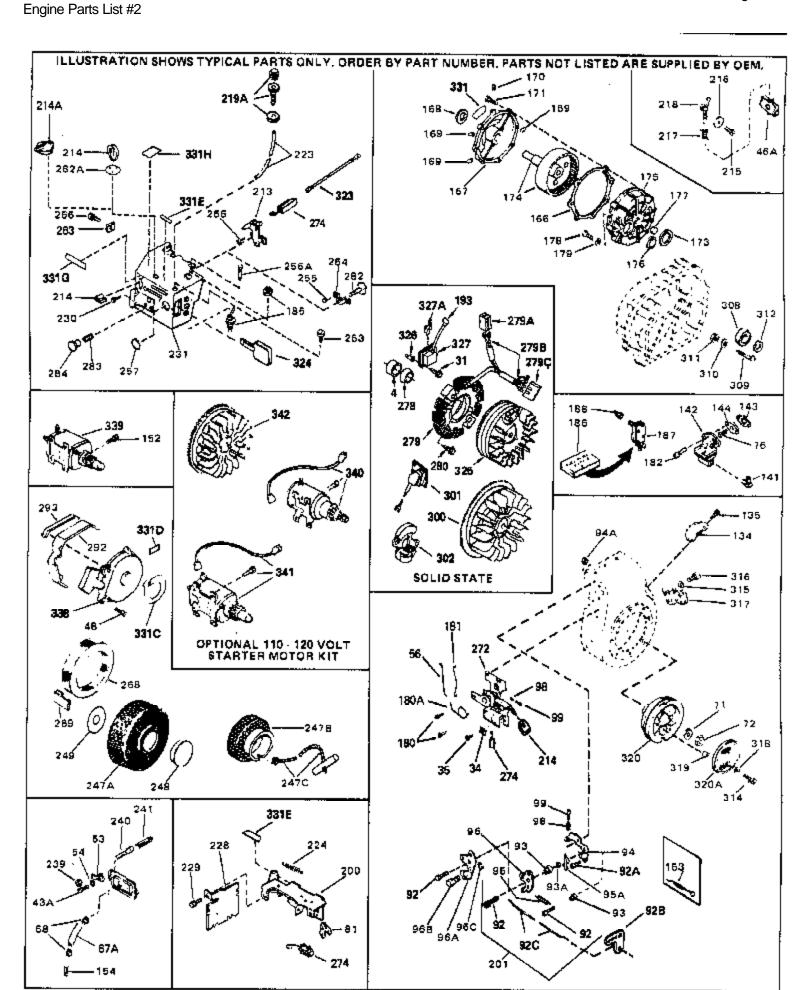

For Discount Tecumseh Engine Parts Call 606-678-9623 or 606-561-4983

Page 1 of 8

www.mymowerparts.com

|     | Dad N. Johnson                                                                                                                                                                                                                                                                                                                                                                                                                                                                                                                                                                                                                                                                                                                                                                                                                                                                                                                                                                                                                                                                                                                                                                                                                                                                                                                                                                                                                                                                                                                                                                                                                                                                                                                                                                                                                                                                                                                                                                                                                                                                                                                | <b>O</b> 1 | Description                                              |
|-----|-------------------------------------------------------------------------------------------------------------------------------------------------------------------------------------------------------------------------------------------------------------------------------------------------------------------------------------------------------------------------------------------------------------------------------------------------------------------------------------------------------------------------------------------------------------------------------------------------------------------------------------------------------------------------------------------------------------------------------------------------------------------------------------------------------------------------------------------------------------------------------------------------------------------------------------------------------------------------------------------------------------------------------------------------------------------------------------------------------------------------------------------------------------------------------------------------------------------------------------------------------------------------------------------------------------------------------------------------------------------------------------------------------------------------------------------------------------------------------------------------------------------------------------------------------------------------------------------------------------------------------------------------------------------------------------------------------------------------------------------------------------------------------------------------------------------------------------------------------------------------------------------------------------------------------------------------------------------------------------------------------------------------------------------------------------------------------------------------------------------------------|------------|----------------------------------------------------------|
|     | Part Number                                                                                                                                                                                                                                                                                                                                                                                                                                                                                                                                                                                                                                                                                                                                                                                                                                                                                                                                                                                                                                                                                                                                                                                                                                                                                                                                                                                                                                                                                                                                                                                                                                                                                                                                                                                                                                                                                                                                                                                                                                                                                                                   | Qty        | Description Odinder (Incl. 2. 2. 4.8. 70) (2.2/4" Pere)  |
|     | 32586C                                                                                                                                                                                                                                                                                                                                                                                                                                                                                                                                                                                                                                                                                                                                                                                                                                                                                                                                                                                                                                                                                                                                                                                                                                                                                                                                                                                                                                                                                                                                                                                                                                                                                                                                                                                                                                                                                                                                                                                                                                                                                                                        |            | Cylinder (Incl. 2, 3, 4 & 76) (2-3/4" Bore)              |
|     | 27652                                                                                                                                                                                                                                                                                                                                                                                                                                                                                                                                                                                                                                                                                                                                                                                                                                                                                                                                                                                                                                                                                                                                                                                                                                                                                                                                                                                                                                                                                                                                                                                                                                                                                                                                                                                                                                                                                                                                                                                                                                                                                                                         |            | Pin, Dowel                                               |
|     | 27642                                                                                                                                                                                                                                                                                                                                                                                                                                                                                                                                                                                                                                                                                                                                                                                                                                                                                                                                                                                                                                                                                                                                                                                                                                                                                                                                                                                                                                                                                                                                                                                                                                                                                                                                                                                                                                                                                                                                                                                                                                                                                                                         |            | Plug, Oil drain                                          |
|     | 32630                                                                                                                                                                                                                                                                                                                                                                                                                                                                                                                                                                                                                                                                                                                                                                                                                                                                                                                                                                                                                                                                                                                                                                                                                                                                                                                                                                                                                                                                                                                                                                                                                                                                                                                                                                                                                                                                                                                                                                                                                                                                                                                         |            | Seal, Oil                                                |
|     | 32783                                                                                                                                                                                                                                                                                                                                                                                                                                                                                                                                                                                                                                                                                                                                                                                                                                                                                                                                                                                                                                                                                                                                                                                                                                                                                                                                                                                                                                                                                                                                                                                                                                                                                                                                                                                                                                                                                                                                                                                                                                                                                                                         |            | Intake Valve (Std.) (Incl. 9)                            |
|     | 32784                                                                                                                                                                                                                                                                                                                                                                                                                                                                                                                                                                                                                                                                                                                                                                                                                                                                                                                                                                                                                                                                                                                                                                                                                                                                                                                                                                                                                                                                                                                                                                                                                                                                                                                                                                                                                                                                                                                                                                                                                                                                                                                         |            | Intake Valve (1/32" OS) (Incl. 9)                        |
|     | 27878A                                                                                                                                                                                                                                                                                                                                                                                                                                                                                                                                                                                                                                                                                                                                                                                                                                                                                                                                                                                                                                                                                                                                                                                                                                                                                                                                                                                                                                                                                                                                                                                                                                                                                                                                                                                                                                                                                                                                                                                                                                                                                                                        |            | Exhaust Valve (Std.) (Incl. 9)                           |
|     | 27880A                                                                                                                                                                                                                                                                                                                                                                                                                                                                                                                                                                                                                                                                                                                                                                                                                                                                                                                                                                                                                                                                                                                                                                                                                                                                                                                                                                                                                                                                                                                                                                                                                                                                                                                                                                                                                                                                                                                                                                                                                                                                                                                        |            | Exhaust Valve (1/32" OS) (Incl. 9)                       |
|     | 20810                                                                                                                                                                                                                                                                                                                                                                                                                                                                                                                                                                                                                                                                                                                                                                                                                                                                                                                                                                                                                                                                                                                                                                                                                                                                                                                                                                                                                                                                                                                                                                                                                                                                                                                                                                                                                                                                                                                                                                                                                                                                                                                         |            | Pin, Valve spring retainer (Use as re quired)            |
|     | 27882                                                                                                                                                                                                                                                                                                                                                                                                                                                                                                                                                                                                                                                                                                                                                                                                                                                                                                                                                                                                                                                                                                                                                                                                                                                                                                                                                                                                                                                                                                                                                                                                                                                                                                                                                                                                                                                                                                                                                                                                                                                                                                                         |            | Cap, Upper valve spring                                  |
|     | 27881                                                                                                                                                                                                                                                                                                                                                                                                                                                                                                                                                                                                                                                                                                                                                                                                                                                                                                                                                                                                                                                                                                                                                                                                                                                                                                                                                                                                                                                                                                                                                                                                                                                                                                                                                                                                                                                                                                                                                                                                                                                                                                                         |            | Spring, Valve                                            |
|     | 27881                                                                                                                                                                                                                                                                                                                                                                                                                                                                                                                                                                                                                                                                                                                                                                                                                                                                                                                                                                                                                                                                                                                                                                                                                                                                                                                                                                                                                                                                                                                                                                                                                                                                                                                                                                                                                                                                                                                                                                                                                                                                                                                         |            | Spring, Valve                                            |
|     | 32581                                                                                                                                                                                                                                                                                                                                                                                                                                                                                                                                                                                                                                                                                                                                                                                                                                                                                                                                                                                                                                                                                                                                                                                                                                                                                                                                                                                                                                                                                                                                                                                                                                                                                                                                                                                                                                                                                                                                                                                                                                                                                                                         |            | Cap, Lower valve spring                                  |
|     | 32581                                                                                                                                                                                                                                                                                                                                                                                                                                                                                                                                                                                                                                                                                                                                                                                                                                                                                                                                                                                                                                                                                                                                                                                                                                                                                                                                                                                                                                                                                                                                                                                                                                                                                                                                                                                                                                                                                                                                                                                                                                                                                                                         |            | Cap, Lower valve spring                                  |
| 10A | 32590                                                                                                                                                                                                                                                                                                                                                                                                                                                                                                                                                                                                                                                                                                                                                                                                                                                                                                                                                                                                                                                                                                                                                                                                                                                                                                                                                                                                                                                                                                                                                                                                                                                                                                                                                                                                                                                                                                                                                                                                                                                                                                                         |            | Plate, Lock & Oil dipper (This plate may be replaced by  |
|     |                                                                                                                                                                                                                                                                                                                                                                                                                                                                                                                                                                                                                                                                                                                                                                                                                                                                                                                                                                                                                                                                                                                                                                                                                                                                                                                                                                                                                                                                                                                                                                                                                                                                                                                                                                                                                                                                                                                                                                                                                                                                                                                               |            | 34242 oil dipper but 650662C screw must be used.)        |
|     | 34242                                                                                                                                                                                                                                                                                                                                                                                                                                                                                                                                                                                                                                                                                                                                                                                                                                                                                                                                                                                                                                                                                                                                                                                                                                                                                                                                                                                                                                                                                                                                                                                                                                                                                                                                                                                                                                                                                                                                                                                                                                                                                                                         |            | Dipper, Oil                                              |
|     | 32782                                                                                                                                                                                                                                                                                                                                                                                                                                                                                                                                                                                                                                                                                                                                                                                                                                                                                                                                                                                                                                                                                                                                                                                                                                                                                                                                                                                                                                                                                                                                                                                                                                                                                                                                                                                                                                                                                                                                                                                                                                                                                                                         |            | Crankshaft (Incl. 12 &13)                                |
|     | 29783                                                                                                                                                                                                                                                                                                                                                                                                                                                                                                                                                                                                                                                                                                                                                                                                                                                                                                                                                                                                                                                                                                                                                                                                                                                                                                                                                                                                                                                                                                                                                                                                                                                                                                                                                                                                                                                                                                                                                                                                                                                                                                                         |            | Crankshaft Gear Pin (Early production )                  |
| 13  | 27884                                                                                                                                                                                                                                                                                                                                                                                                                                                                                                                                                                                                                                                                                                                                                                                                                                                                                                                                                                                                                                                                                                                                                                                                                                                                                                                                                                                                                                                                                                                                                                                                                                                                                                                                                                                                                                                                                                                                                                                                                                                                                                                         |            | Gear, Crankshaft (Used in early production) This gear is |
|     |                                                                                                                                                                                                                                                                                                                                                                                                                                                                                                                                                                                                                                                                                                                                                                                                                                                                                                                                                                                                                                                                                                                                                                                                                                                                                                                                                                                                                                                                                                                                                                                                                                                                                                                                                                                                                                                                                                                                                                                                                                                                                                                               |            | servicable onlywhen it is pinned to the crankshaft.      |
| 14A | 32592B                                                                                                                                                                                                                                                                                                                                                                                                                                                                                                                                                                                                                                                                                                                                                                                                                                                                                                                                                                                                                                                                                                                                                                                                                                                                                                                                                                                                                                                                                                                                                                                                                                                                                                                                                                                                                                                                                                                                                                                                                                                                                                                        |            | Piston & Pin Ass'y. (Std.)(2-3/4")(In cl.16)             |
| 14A | 32593B                                                                                                                                                                                                                                                                                                                                                                                                                                                                                                                                                                                                                                                                                                                                                                                                                                                                                                                                                                                                                                                                                                                                                                                                                                                                                                                                                                                                                                                                                                                                                                                                                                                                                                                                                                                                                                                                                                                                                                                                                                                                                                                        |            | Piston & Pin Ass'y. (.010" OS) (Incl. 16)                |
| 14A | 32594B                                                                                                                                                                                                                                                                                                                                                                                                                                                                                                                                                                                                                                                                                                                                                                                                                                                                                                                                                                                                                                                                                                                                                                                                                                                                                                                                                                                                                                                                                                                                                                                                                                                                                                                                                                                                                                                                                                                                                                                                                                                                                                                        |            | Piston & Pin Ass'y. (.020" OS) (Incl. 16)                |
| 14  | 34517                                                                                                                                                                                                                                                                                                                                                                                                                                                                                                                                                                                                                                                                                                                                                                                                                                                                                                                                                                                                                                                                                                                                                                                                                                                                                                                                                                                                                                                                                                                                                                                                                                                                                                                                                                                                                                                                                                                                                                                                                                                                                                                         |            | Piston, Pin & Ring Set (Std.) (2-3/4" Bore)              |
| 14  | 34518                                                                                                                                                                                                                                                                                                                                                                                                                                                                                                                                                                                                                                                                                                                                                                                                                                                                                                                                                                                                                                                                                                                                                                                                                                                                                                                                                                                                                                                                                                                                                                                                                                                                                                                                                                                                                                                                                                                                                                                                                                                                                                                         |            | Piston, Pin & Ring Set (.010" OS)                        |
| 14  | 34519                                                                                                                                                                                                                                                                                                                                                                                                                                                                                                                                                                                                                                                                                                                                                                                                                                                                                                                                                                                                                                                                                                                                                                                                                                                                                                                                                                                                                                                                                                                                                                                                                                                                                                                                                                                                                                                                                                                                                                                                                                                                                                                         |            | Piston, Pin & Ring Set (.020" OS)                        |
|     | 32595                                                                                                                                                                                                                                                                                                                                                                                                                                                                                                                                                                                                                                                                                                                                                                                                                                                                                                                                                                                                                                                                                                                                                                                                                                                                                                                                                                                                                                                                                                                                                                                                                                                                                                                                                                                                                                                                                                                                                                                                                                                                                                                         |            | Ring Set (Std.) (2-3/4" Bore)                            |
|     | 32596                                                                                                                                                                                                                                                                                                                                                                                                                                                                                                                                                                                                                                                                                                                                                                                                                                                                                                                                                                                                                                                                                                                                                                                                                                                                                                                                                                                                                                                                                                                                                                                                                                                                                                                                                                                                                                                                                                                                                                                                                                                                                                                         |            | Ring Set (.010" OS)                                      |
|     | 32597                                                                                                                                                                                                                                                                                                                                                                                                                                                                                                                                                                                                                                                                                                                                                                                                                                                                                                                                                                                                                                                                                                                                                                                                                                                                                                                                                                                                                                                                                                                                                                                                                                                                                                                                                                                                                                                                                                                                                                                                                                                                                                                         |            | Ring Set (.020" OS)                                      |
|     | 27888                                                                                                                                                                                                                                                                                                                                                                                                                                                                                                                                                                                                                                                                                                                                                                                                                                                                                                                                                                                                                                                                                                                                                                                                                                                                                                                                                                                                                                                                                                                                                                                                                                                                                                                                                                                                                                                                                                                                                                                                                                                                                                                         |            | Ring, Piston pin retaining                               |
|     | 32591C                                                                                                                                                                                                                                                                                                                                                                                                                                                                                                                                                                                                                                                                                                                                                                                                                                                                                                                                                                                                                                                                                                                                                                                                                                                                                                                                                                                                                                                                                                                                                                                                                                                                                                                                                                                                                                                                                                                                                                                                                                                                                                                        |            | Rod Assy., Connecting (Incl. 10 & 18)                    |
|     | 650662C                                                                                                                                                                                                                                                                                                                                                                                                                                                                                                                                                                                                                                                                                                                                                                                                                                                                                                                                                                                                                                                                                                                                                                                                                                                                                                                                                                                                                                                                                                                                                                                                                                                                                                                                                                                                                                                                                                                                                                                                                                                                                                                       |            | Screw, Connecting rod (2 each)                           |
| 21  | 32115                                                                                                                                                                                                                                                                                                                                                                                                                                                                                                                                                                                                                                                                                                                                                                                                                                                                                                                                                                                                                                                                                                                                                                                                                                                                                                                                                                                                                                                                                                                                                                                                                                                                                                                                                                                                                                                                                                                                                                                                                                                                                                                         |            | Camshaft (MCR)                                           |
|     | 34034                                                                                                                                                                                                                                                                                                                                                                                                                                                                                                                                                                                                                                                                                                                                                                                                                                                                                                                                                                                                                                                                                                                                                                                                                                                                                                                                                                                                                                                                                                                                                                                                                                                                                                                                                                                                                                                                                                                                                                                                                                                                                                                         |            | Lifter, Valve                                            |
|     | 31451A                                                                                                                                                                                                                                                                                                                                                                                                                                                                                                                                                                                                                                                                                                                                                                                                                                                                                                                                                                                                                                                                                                                                                                                                                                                                                                                                                                                                                                                                                                                                                                                                                                                                                                                                                                                                                                                                                                                                                                                                                                                                                                                        |            | Cylinder Cover (Incl.24, 106, 309, 31 0 & 311)           |
|     | 31546                                                                                                                                                                                                                                                                                                                                                                                                                                                                                                                                                                                                                                                                                                                                                                                                                                                                                                                                                                                                                                                                                                                                                                                                                                                                                                                                                                                                                                                                                                                                                                                                                                                                                                                                                                                                                                                                                                                                                                                                                                                                                                                         |            | Bushing, Crankshaft (Use as required)                    |
|     | 28460                                                                                                                                                                                                                                                                                                                                                                                                                                                                                                                                                                                                                                                                                                                                                                                                                                                                                                                                                                                                                                                                                                                                                                                                                                                                                                                                                                                                                                                                                                                                                                                                                                                                                                                                                                                                                                                                                                                                                                                                                                                                                                                         |            | Seal, Oil                                                |
|     | 31297                                                                                                                                                                                                                                                                                                                                                                                                                                                                                                                                                                                                                                                                                                                                                                                                                                                                                                                                                                                                                                                                                                                                                                                                                                                                                                                                                                                                                                                                                                                                                                                                                                                                                                                                                                                                                                                                                                                                                                                                                                                                                                                         |            | Dipstick, Oil (Incl. 30)                                 |
|     | 30684                                                                                                                                                                                                                                                                                                                                                                                                                                                                                                                                                                                                                                                                                                                                                                                                                                                                                                                                                                                                                                                                                                                                                                                                                                                                                                                                                                                                                                                                                                                                                                                                                                                                                                                                                                                                                                                                                                                                                                                                                                                                                                                         |            | * Gasket, Cylinder cover                                 |
|     | 650488                                                                                                                                                                                                                                                                                                                                                                                                                                                                                                                                                                                                                                                                                                                                                                                                                                                                                                                                                                                                                                                                                                                                                                                                                                                                                                                                                                                                                                                                                                                                                                                                                                                                                                                                                                                                                                                                                                                                                                                                                                                                                                                        |            | Screw, 1/4-20 x 1-1/4"                                   |
|     | 29673                                                                                                                                                                                                                                                                                                                                                                                                                                                                                                                                                                                                                                                                                                                                                                                                                                                                                                                                                                                                                                                                                                                                                                                                                                                                                                                                                                                                                                                                                                                                                                                                                                                                                                                                                                                                                                                                                                                                                                                                                                                                                                                         |            | * Gasket, Oil filler                                     |
|     | 650489                                                                                                                                                                                                                                                                                                                                                                                                                                                                                                                                                                                                                                                                                                                                                                                                                                                                                                                                                                                                                                                                                                                                                                                                                                                                                                                                                                                                                                                                                                                                                                                                                                                                                                                                                                                                                                                                                                                                                                                                                                                                                                                        |            | Screw, 1/4-20 x 5/8"                                     |
|     | 32631A                                                                                                                                                                                                                                                                                                                                                                                                                                                                                                                                                                                                                                                                                                                                                                                                                                                                                                                                                                                                                                                                                                                                                                                                                                                                                                                                                                                                                                                                                                                                                                                                                                                                                                                                                                                                                                                                                                                                                                                                                                                                                                                        |            | * Gasket, Cylinder head                                  |
|     | 30938A                                                                                                                                                                                                                                                                                                                                                                                                                                                                                                                                                                                                                                                                                                                                                                                                                                                                                                                                                                                                                                                                                                                                                                                                                                                                                                                                                                                                                                                                                                                                                                                                                                                                                                                                                                                                                                                                                                                                                                                                                                                                                                                        |            | Head, Cylinder                                           |
|     | 27793                                                                                                                                                                                                                                                                                                                                                                                                                                                                                                                                                                                                                                                                                                                                                                                                                                                                                                                                                                                                                                                                                                                                                                                                                                                                                                                                                                                                                                                                                                                                                                                                                                                                                                                                                                                                                                                                                                                                                                                                                                                                                                                         |            | Clip, Conduit (Use as required)                          |
|     | 28942                                                                                                                                                                                                                                                                                                                                                                                                                                                                                                                                                                                                                                                                                                                                                                                                                                                                                                                                                                                                                                                                                                                                                                                                                                                                                                                                                                                                                                                                                                                                                                                                                                                                                                                                                                                                                                                                                                                                                                                                                                                                                                                         |            | Screw, 10-32 x 3/8" (Use as required)                    |
|     | 650697A                                                                                                                                                                                                                                                                                                                                                                                                                                                                                                                                                                                                                                                                                                                                                                                                                                                                                                                                                                                                                                                                                                                                                                                                                                                                                                                                                                                                                                                                                                                                                                                                                                                                                                                                                                                                                                                                                                                                                                                                                                                                                                                       |            | Screw, 5/16-18 x 2-1/2" (Use as requi red)               |
|     | 650695A                                                                                                                                                                                                                                                                                                                                                                                                                                                                                                                                                                                                                                                                                                                                                                                                                                                                                                                                                                                                                                                                                                                                                                                                                                                                                                                                                                                                                                                                                                                                                                                                                                                                                                                                                                                                                                                                                                                                                                                                                                                                                                                       |            | Screw, 5/16-18 x 2-1/4" (Use as requi red)               |
|     | 650694A                                                                                                                                                                                                                                                                                                                                                                                                                                                                                                                                                                                                                                                                                                                                                                                                                                                                                                                                                                                                                                                                                                                                                                                                                                                                                                                                                                                                                                                                                                                                                                                                                                                                                                                                                                                                                                                                                                                                                                                                                                                                                                                       |            | Screw, 5/16-18 x 2" (Use as required)                    |
|     | 33636                                                                                                                                                                                                                                                                                                                                                                                                                                                                                                                                                                                                                                                                                                                                                                                                                                                                                                                                                                                                                                                                                                                                                                                                                                                                                                                                                                                                                                                                                                                                                                                                                                                                                                                                                                                                                                                                                                                                                                                                                                                                                                                         |            | Resistor Spark Plug (RJ-8C)                              |
|     | 34251                                                                                                                                                                                                                                                                                                                                                                                                                                                                                                                                                                                                                                                                                                                                                                                                                                                                                                                                                                                                                                                                                                                                                                                                                                                                                                                                                                                                                                                                                                                                                                                                                                                                                                                                                                                                                                                                                                                                                                                                                                                                                                                         |            | Resistor Spark Plug                                      |
|     | 27896A                                                                                                                                                                                                                                                                                                                                                                                                                                                                                                                                                                                                                                                                                                                                                                                                                                                                                                                                                                                                                                                                                                                                                                                                                                                                                                                                                                                                                                                                                                                                                                                                                                                                                                                                                                                                                                                                                                                                                                                                                                                                                                                        |            | * Gasket, Breather cover                                 |
|     | 28423                                                                                                                                                                                                                                                                                                                                                                                                                                                                                                                                                                                                                                                                                                                                                                                                                                                                                                                                                                                                                                                                                                                                                                                                                                                                                                                                                                                                                                                                                                                                                                                                                                                                                                                                                                                                                                                                                                                                                                                                                                                                                                                         |            | Body, Breather                                           |
|     | 28424                                                                                                                                                                                                                                                                                                                                                                                                                                                                                                                                                                                                                                                                                                                                                                                                                                                                                                                                                                                                                                                                                                                                                                                                                                                                                                                                                                                                                                                                                                                                                                                                                                                                                                                                                                                                                                                                                                                                                                                                                                                                                                                         |            | Element, Breather                                        |
|     | 28425                                                                                                                                                                                                                                                                                                                                                                                                                                                                                                                                                                                                                                                                                                                                                                                                                                                                                                                                                                                                                                                                                                                                                                                                                                                                                                                                                                                                                                                                                                                                                                                                                                                                                                                                                                                                                                                                                                                                                                                                                                                                                                                         |            | Cover, Valve spring                                      |
| 42A | 650690                                                                                                                                                                                                                                                                                                                                                                                                                                                                                                                                                                                                                                                                                                                                                                                                                                                                                                                                                                                                                                                                                                                                                                                                                                                                                                                                                                                                                                                                                                                                                                                                                                                                                                                                                                                                                                                                                                                                                                                                                                                                                                                        |            | Washer, Belleville (Use as required)                     |
|     | was a substitution of the | 7.4        | arnarte com                                              |