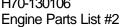

For Discount Tecumseh Engine Parts Call 606-678-9623 or 606-561-4983

Page 5 of 8

## For Discount Tecumseh Engine Parts Call 606-678-9623 or 606-561-4983 $_{\rm Page~6~of~8}$ Engine Parts List #2

| Ref # | Part Number | Otv | Description                                                                                                                                                                                                                                                                                                  |
|-------|-------------|-----|--------------------------------------------------------------------------------------------------------------------------------------------------------------------------------------------------------------------------------------------------------------------------------------------------------------|
|       | 650489      | ۵., | Screw, 1/4-20 x 5/8"                                                                                                                                                                                                                                                                                         |
|       | 27793       |     | Clip, Conduit (Use as required)                                                                                                                                                                                                                                                                              |
|       | 28942       |     | Screw, 10-32 x 3/8" (Use as required)                                                                                                                                                                                                                                                                        |
|       | 650128      |     | Screw, 10-24 x 1/2"                                                                                                                                                                                                                                                                                          |
|       | 29716       |     | Screw, 1/4-28 x 7/16"                                                                                                                                                                                                                                                                                        |
| 56    | 31710       |     | Link, Throttle                                                                                                                                                                                                                                                                                               |
| 71    | 650815      |     | Washer, Belleville                                                                                                                                                                                                                                                                                           |
| 72    | 8116        |     | Nut, Hex                                                                                                                                                                                                                                                                                                     |
| 98    | 28569       |     | Spring, Compression                                                                                                                                                                                                                                                                                          |
| 99    | 29500       |     | Screw, 8-32 x 3/4"                                                                                                                                                                                                                                                                                           |
| 193   | 610118      |     | Cover, Spark plug (Use as required)                                                                                                                                                                                                                                                                          |
| 263   | 650764      |     | Nut, "U" Type (Use as required)                                                                                                                                                                                                                                                                              |
|       | 610973      |     | Terminal Ass'y. (As req. on late prod uction)                                                                                                                                                                                                                                                                |
|       | 31793       |     | Bearing, Ball                                                                                                                                                                                                                                                                                                |
|       | 31855       |     | Retainer, Bearing                                                                                                                                                                                                                                                                                            |
|       | 650778      |     | Washer, Lock                                                                                                                                                                                                                                                                                                 |
|       | 650580      |     | Nut, Lock                                                                                                                                                                                                                                                                                                    |
|       | 31792       |     | Washer, Thrust                                                                                                                                                                                                                                                                                               |
|       | 550223      |     | Decal, Name                                                                                                                                                                                                                                                                                                  |
| 338   | 590420      |     | Rewind Starter (Refer to Division 5, Section C, page 25 for                                                                                                                                                                                                                                                  |
|       |             |     | breakdown)                                                                                                                                                                                                                                                                                                   |
| 340   | 33328D      |     | Starter Motor Kit (110-120 Volt) This 110-120 volt starter motor kit may have been added to this engine. It can be added only if cylinder hasdrilled and tapped starter mounting bosses and a ring gear flywheel (see#342). Refer to service number stamped on end cap of motor, or on decal, for identifica |
| 342   | 30811A      |     | Flywheel (Ring gear flywheel requiredon engines using 110-120 volt starter kits listed above)                                                                                                                                                                                                                |
| 342   | 611042      |     | Flywheel (Used on Type letters H and above) (Std. Point ignition) (Ring gear flywheel required on engines using 110-120 volt starter kits listed above)                                                                                                                                                      |
| 342   | 611085      |     | Flywheel (Minimum ring gear flywheel required on engines using 110-120 volt starter kits listed above) (Use withSolid State ignition)                                                                                                                                                                        |