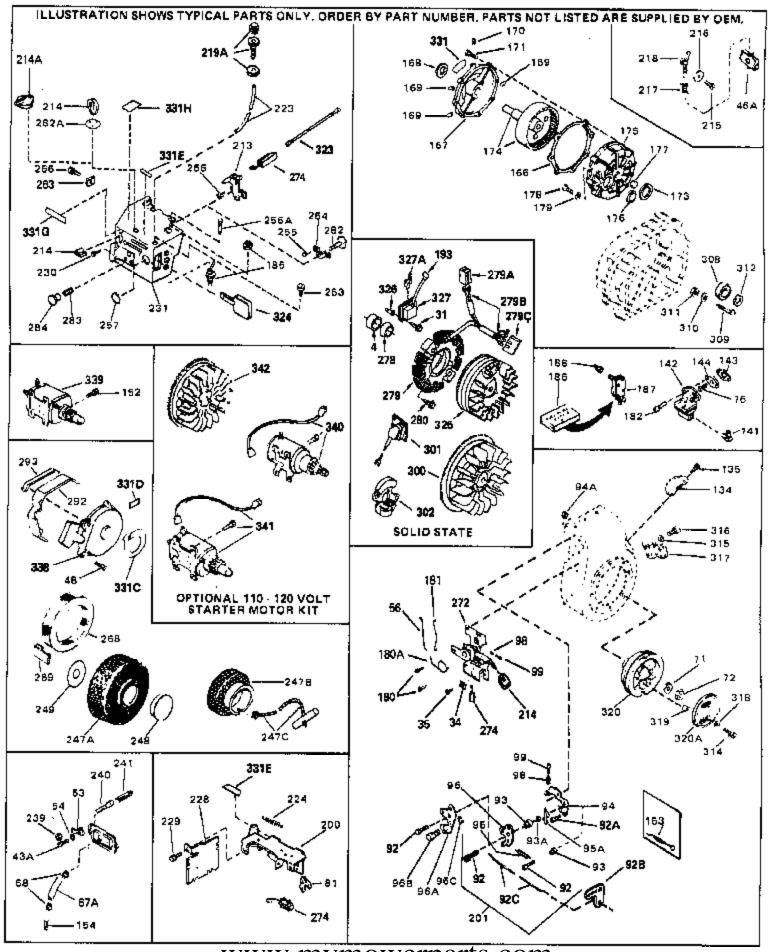

For Discount Tecumseh Engine Parts Call 606-678-9623 or 606-561-4983

Page 7 of 8

Engine Parts List #3

www.mymowerparts.com

| Ref # | Part Number | Qty Description                                                |
|-------|-------------|----------------------------------------------------------------|
| 27    | 27513       | Lockwasher, 1/4" (Use as required)                             |
| 36    | 650697A     | Screw, 5/16-18 x 2-1/2" (Use as requi red)                     |
| 36    | 650695A     | Screw, 5/16-18 x 2-1/4" (Use as requi red)                     |
| 36    | 650694A     | Screw, 5/16-18 x 2" (Use as required)                          |
|       | 27896A      | * Gasket, Breather cover                                       |
|       | 26073       | Washer (Use as required)                                       |
|       | 650691      | Washer, Flat (Use as required)                                 |
|       | 650548      | Screw, 8-32 x 5/16"                                            |
|       | 30319       | Rivet, Split (Used in early productio n)                       |
|       | 32326A      | Lever, Governor (New lever does not need 1 of                  |
|       |             | 51,66,132,164,165,207)                                         |
|       | 30205       | Bracket, Adjusting                                             |
|       | 730130      | Exh.Adap.Kit (Incl. 58 & 125) (Use as req.)                    |
|       | 30196       | Screw, 5/16-18 x 3/4" (Use as require d)                       |
|       | 29216       | Nut, Lock, 10-32                                               |
|       | 29826       | Screw, 10-32 x 3/4"                                            |
|       | 29918       | Lockwasher, #8 E.T.                                            |
| 82B   | 730561      | Air cleaner kit (Incl. 38, 67A, 83, 84B, 85,89B, 89C, 90A, 91, |
|       |             | 91A, 91B, 91C, 91D, 245 & 331B) (Use only on engines with      |
|       |             | an externally vented fully adjustable carburetor)              |
| 82    | 730127      | Air Cleaner Ass'y. (Incl. 60, 83, 87, 88, 89A, 90, 238 &       |
|       |             | 331B) (Use as required)                                        |
|       | 27272A      | * Gasket, Air cleaner                                          |
| 84D   | 34819       | Air Cleaner Elbow (Incl. 84B, 86A, 91, 91A, 91B & 91C) (Use    |
|       |             | in 730561 assembly only)                                       |
|       | 28820       | Screw, 10-32 x 1/2"                                            |
|       | 31715       | Body, Air cleaner                                              |
|       | 391026      | Opt. Spark Arrest Muffler (Incl.196,1 97,199)                  |
|       | 31694       | Bracket, Fuel tank                                             |
|       | 650561      | Screw, 1/4-20 x 5/8"                                           |
|       | 29774       | Fuel Line (Braided 8-1/4" 21 cm)(Use as req.)                  |
|       | 30705       | Fuel Line (Braided 16") (41 cm) (Use as req.)                  |
|       | 30962       | Fuel Line (Braided 32") (81 cm) (Use as req.)                  |
|       | 27930A      | Gasket, Exhaust                                                |
|       | 30196       | Screw, 5/16-18 x 3/4"                                          |
|       | 650694A     | Screw, 5/16-18 x 2" (Use as required)                          |
|       | 650548      | Screw, 8-32 x 5/16" (Early production )                        |
|       | 34067       | Wire Assy., Alternator adapter (4-1/4 ")                       |
|       | 34069       | Wire Assy., Alternator adapter (6-3/4 ")                       |
|       | 6201        | Screw, 1/4-28 x 7/8"                                           |
|       | 31288       | Exh. Adaptor Kit (Incl.125,203,204) ( As req.)                 |
|       | 650697A     | Screw, 5/16-18 x 2-1/2" (Use as requi red)                     |
|       | 6021A       | Screw, 5/16-18 x 1-1/2" (Use as requi red)                     |
|       | 29752       | Nut, Lock                                                      |
|       | 26460       | Clamp, Fuel line                                               |
|       | 31697       | Strap, Fuel tank                                               |
|       | 29212       | Screw, Hex hd. Sems, 1/4-28 x 7/16                             |
| 331B  | 31752       | Decal, Air cleaner                                             |