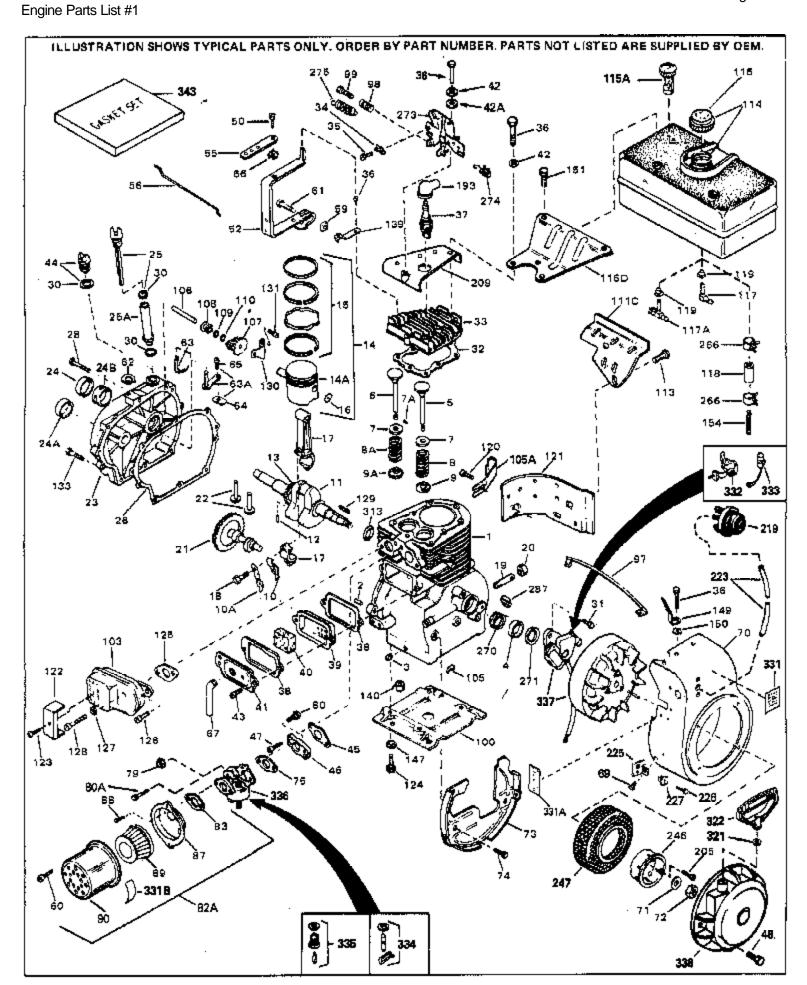

For Discount Tecumseh Engine Parts Call 606-678-9623 or 606-561-4983 Page 1 of 8

www.mymowerparts.com

| Ref # | Part Number Qty | Description                                              |
|-------|-----------------|----------------------------------------------------------|
|       | 32586C          | Cylinder (Incl. 2, 3, 4 & 76) (2-3/4" Bore)              |
|       | 27652           | Pin, Dowel                                               |
|       | 27642           | Plug, Oil drain                                          |
|       |                 | •                                                        |
|       | 32630           | Seal, Oil                                                |
|       | 32783           | Intake Valve (Std.) (Incl. 9)                            |
|       | 32784           | Intake Valve (1/32" OS) (Incl. 9)                        |
|       | 27878A          | Exhaust Valve (Std.) (Incl. 9)                           |
|       | 27880A          | Exhaust Valve (1/32" OS) (Incl. 9)                       |
| 7A    | 20810           | Pin, Valve spring retainer (Use as re quired)            |
| 7     | 27882           | Cap, Upper valve spring                                  |
| 8     | 27881           | Spring, Valve                                            |
| A8    | 27881           | Spring, Valve                                            |
| 9A    | 32581           | Cap, Lower valve spring                                  |
|       | 32581           | Cap, Lower valve spring                                  |
|       | 32590           | Plate, Lock & Oil dipper (This plate may be replaced by  |
| 10/ ( | 02000           | 34242 oil dipper but 650662C screw must be used.)        |
|       |                 | ,                                                        |
|       | 34242           | Dipper, Oil                                              |
|       | 32773           | Crankshaft (Incl. 12 & 13)                               |
| 12    | 29783           | Crankshaft Gear Pin (Early production )                  |
| 13    | 27884           | Gear, Crankshaft (Used in early production) This gear is |
|       |                 | servicable onlywhen it is pinned to the crankshaft.      |
| 144   | 32592B          | Piston & Pin Ass'y. (Std.)(2-3/4")(In cl.16)             |
|       | 32593B          | Piston & Pin Ass'y. (.010" OS) (Incl. 16)                |
|       | 32594B          | Piston & Pin Ass'y. (.020" OS) (Incl. 16)                |
|       |                 |                                                          |
|       | 34517           | Piston, Pin & Ring Set (Std.) (2-3/4" Bore)              |
|       | 34518           | Piston, Pin & Ring Set (.010" OS)                        |
|       | 34519           | Piston, Pin & Ring Set (.020" OS)                        |
|       | 32595           | Ring Set (Std.) (2-3/4" Bore)                            |
|       | 32596           | Ring Set (.010" OS)                                      |
|       | 32597           | Ring Set (.020" OS)                                      |
|       | 27888           | Ring, Piston pin retaining                               |
| 17    | 32591C          | Rod Assy., Connecting (Incl. 10 & 18)                    |
| 18    | 650662C         | Screw, Connecting rod (2 each)                           |
| 21    | 32115           | Camshaft (MCR)                                           |
| 22    | 34034           | Lifter, Valve                                            |
| 23    | 31451A          | Cylinder Cover (Incl.24, 106, 309, 31 0 & 311)           |
|       | 31546           | Bushing, Crankshaft (Use as required)                    |
|       | 28460           | Seal, Oil                                                |
|       | 31297           | Dipstick, Oil (Incl. 30)                                 |
|       | 30684           | * Gasket, Cylinder cover                                 |
|       | 650488          | Screw, 1/4-20 x 1-1/4"                                   |
|       | 29673           | * Gasket, Oil filler                                     |
|       | 650489          | Screw, 1/4-20 x 5/8"                                     |
|       | 32631A          | * Gasket, Cylinder head                                  |
|       | 30938A          | Head, Cylinder                                           |
|       | 27793           | Clip, Conduit (Use as required)                          |
|       | 28942           |                                                          |
|       |                 | Screw, 10-32 x 3/8" (Use as required)                    |
|       | 650697A         | Screw, 5/16-18 x 2-1/2" (Use as requi red)               |
|       | 650695A         | Screw, 5/16-18 x 2-1/4" (Use as required)                |
|       | 650694A         | Screw, 5/16-18 x 2" (Use as required)                    |
|       | 33636           | Resistor Spark Plug (RJ-8C)                              |
|       | 34251           | Resistor Spark Plug                                      |
|       | 27896A          | * Gasket, Breather cover                                 |
|       | 28423           | Body, Breather                                           |
|       | 28424           | Element, Breather                                        |
|       | 28425           | Cover, Valve spring                                      |
| 42    | 26073           | Washer (Use as required)                                 |

|     | Ded N. ober               | ٠           | Description                                                                        |
|-----|---------------------------|-------------|------------------------------------------------------------------------------------|
|     |                           | Qty         |                                                                                    |
|     | 650691                    |             | Washer, Flat (Use as required)                                                     |
|     | 650690                    |             | Washer, Belleville (Use as required)                                               |
|     | 650128                    |             | Screw, 10-24 x 1/2"                                                                |
|     | 27915A                    |             | * Gasket, Intake                                                                   |
|     | 30195A                    |             | Flange, Carburetor (Incl. 79 & 80)                                                 |
|     | 30196                     |             | Screw, 5/16-18 x 3/4"                                                              |
| 48  | 29716                     |             | Screw, 1/4-28 x 7/16"                                                              |
| 50  | 650548                    |             | Screw, 8-32 x 5/16"                                                                |
| 52  | 32326A                    |             | Lever, Governor (New lever does not need 1 of                                      |
|     |                           |             | 51,66,132,164,165,207)                                                             |
| FF  | 20005                     |             | Descript Advertises                                                                |
|     | 30205                     |             | Bracket, Adjusting                                                                 |
|     | 31710                     |             | Link, Throttle                                                                     |
|     | 29216                     |             | Nut, Lock, 10-32                                                                   |
|     | 650152                    |             | Screw, 8-32 x 3/8"                                                                 |
| 61  | 29826                     |             | Screw, 10-32 x 3/4"                                                                |
| 62  | 29642                     |             | Ring, Retaining                                                                    |
| 63A | 30699C                    |             | Rod Assy., Governor (Incl. 64 & 65)                                                |
| 63  | 30699B                    |             | Governor Rod Ass'y. (This one-piece governor rodis no longer                       |
|     |                           |             | used. It is replaced by 30699C ass'y.,Ref. no. 63A)                                |
|     |                           |             |                                                                                    |
|     | 30700                     |             | Yoke, Governor                                                                     |
|     | 650494                    |             | Screw, 6-40 x 5/16"                                                                |
|     | 29918                     |             | Lockwasher, #8 E.T.                                                                |
| 67  | 35350                     |             | Tube, Breather                                                                     |
| 69  | 29747B                    |             | Screw, 5/16-24 x 21/32"                                                            |
| 70  | 32158E                    |             | Blower Housing (For elec.star.)(Incl. 134,135)                                     |
| 71  | 650815                    |             | Washer, Belleville                                                                 |
|     | 8116                      |             | Nut, Hex                                                                           |
|     | 29536                     |             | Blower Housing Baffle (without electric starter knock-out)                         |
|     |                           |             | (Use as required)                                                                  |
|     |                           |             |                                                                                    |
| 73  | 35256A                    |             | Blower Housing Baffle (with electric starter knock-out) (Use                       |
|     |                           |             | as required) (Point Ignition)                                                      |
| 74  | 650561                    |             | Screw, 1/4-20 x 5/8"                                                               |
|     | 31688A                    |             | * Gasket, Carburetor                                                               |
|     | 29752                     |             | Nut & Lockwasher Assy., 1/4-28                                                     |
|     | 650572                    |             |                                                                                    |
|     |                           |             | Screw, 1/4-28 x 1-1/8"  Air Cleanar Apply (Incl. 60, 83, 87, 88, 80, 00A, 8, 234B) |
| ŏ∠A | 730164                    |             | Air Cleaner Ass'y. (Incl. 60, 83, 87, 88, 89, 90A & 331B)                          |
|     |                           |             | (Use as required)                                                                  |
| 83  | 27272A                    |             | * Gasket, Air cleaner                                                              |
|     | 31691                     |             | Bracket, Air cleaner NOTE: 130010 thru 10C & 11 used in                            |
|     |                           |             | early production only.                                                             |
|     | 0000                      |             | ,                                                                                  |
|     | 28820                     |             | Screw, 10-32 x 1/2"                                                                |
|     | 30727                     |             | Element, Air cleaner                                                               |
|     | 31715                     |             | Body, Air cleaner                                                                  |
| 97  | 35349                     |             | Ground Wire                                                                        |
| 98  | 28569                     |             | Spring, Compression                                                                |
| 99  | 29500                     |             | Screw, 8-32 x 3/4"                                                                 |
|     | 29538                     |             | Base, Engine mounting                                                              |
|     | 32401                     |             | Muffler                                                                            |
|     | 31845                     |             | Shaft, Mechanical governor                                                         |
|     | 30591                     |             | Gear Assy., Governor (Incl. 109)                                                   |
|     | 30588A                    |             | Spool, Governor                                                                    |
|     | 30590A                    |             | Washer, Flat                                                                       |
|     | 29193                     |             | Ring, Retaining                                                                    |
|     |                           |             |                                                                                    |
|     | 650561                    |             | Screw, 1/4-20 x 5/8"  Fuel Tank (Incl. 115)                                        |
| 114 | 31301 <b>W/W/W/ m//m/</b> | <b>T</b> 74 | Fuel Tank (Incl. 115)                                                              |
|     | 10/10/10/11/11/11/11      | /           |                                                                                    |

| Ref # | Part Number Qt | y Description                                                                                                          |
|-------|----------------|------------------------------------------------------------------------------------------------------------------------|
|       | 410144B        | Fuel Cap (White Plastic)(Std)(As required)                                                                             |
|       | 33032          | Fuel Cap (Charcoal Plastic) (Spurt resistant, Low profile)                                                             |
|       |                | (Use as required)                                                                                                      |
| 115   | 34210          | Fuel Cap (Red Plastic) (Spurt resistant, High profile) (Use as                                                         |
|       |                | required)                                                                                                              |
|       | 35355          | Fuel Cap (Use as required)                                                                                             |
|       | 28584          | Fitting, Fuel strainer & elbow                                                                                         |
| 118   | 29774          | Fuel Line (Braided 8-1/4" 21 cm)(Use as req.)                                                                          |
| 118   | 30705          | Fuel Line (Braided 16") (41 cm) (Use as req.)                                                                          |
| 118   | 30962          | Fuel Line (Braided 32") (81 cm) (Use as req.)                                                                          |
| 120   | 650128         | Screw, 10-24 x 1/2" (Use as required)                                                                                  |
| 121   | 30622A         | Extension, Blower housing                                                                                              |
| 124   | 650542         | Screw, 5/16-18 x 3/4"                                                                                                  |
| 125   | 27930A         | Gasket, Exhaust                                                                                                        |
| 126   | 30196          | Screw, 5/16-18 x 3/4"                                                                                                  |
| 127   | 26073          | Washer (Use as required)                                                                                               |
| 128   | 650694A        | Screw, 5/16-18 x 2" (Use as required)                                                                                  |
| 129   | 32589          | Key, Flywheel                                                                                                          |
| 130   | 31843A         | Bracket, Governor gear                                                                                                 |
| 131   | 650836         | Screw, 10-24 x 1/2"                                                                                                    |
| 133   | 650493         | Screw, 1/4-20 x 1-3/4"                                                                                                 |
| 149   | 30747          | Clip, Shorting                                                                                                         |
| 193   | 610118         | Cover, Spark plug (Use as required)                                                                                    |
| 205   | 650561         | Screw, 1/4-20 x 5/8" (Use as required )                                                                                |
| 209   | 30939A         | Cover, Cylinder head                                                                                                   |
| 246   | 32125          | Cup, Starter                                                                                                           |
| 247   | 590417         | Screen, Starter cup                                                                                                    |
| 266   | 26460          | Clamp, Fuel line                                                                                                       |
| 270   | 31461          | Bushing, Crankshaft (Use as required)                                                                                  |
| 273   | 31726B         | Control Bracket (Incl. 98, 99, 214 & 274)                                                                              |
| 274   | 610973         | Terminal Ass'y. (As req. on late prod uction)                                                                          |
| 275   | 34043          | Spring, Control lever                                                                                                  |
| 287   | 27275          | Clip, Hi-tension wire (Use as require d)                                                                               |
| 287   | 34246          | Clip, Ground wire (Use as required)                                                                                    |
| 331   | 550223         | Decal, Name                                                                                                            |
| 331A  | 34346          | Decal, Instruction                                                                                                     |
| 331B  | 31752          | Decal, Air cleaner                                                                                                     |
| 332   | 30547A         | Contact Assy., Breaker                                                                                                 |
| 333   | 30548B         | Condenser                                                                                                              |
| 334   | 631021         | Inlet Needle, Seat & Clip Assy.                                                                                        |
| 336   | 631453         | Carburetor (Incl. 75) (Refer to Division 5, Section A, page 100                                                        |
|       |                | for breakdown)                                                                                                         |
| 337   | 610689A        | Magneto NOTE: The complete magneto is not available as an assembly. The magneto number is shown for reference          |
|       |                | purposes only. Order component parts individually, as show in parts list. (Refer to Division 5, Section B, page 24 for |
|       |                | breakdown)                                                                                                             |
| 338   | 590420         | Rewind Starter (Refer to Division 5, Section C, page 25 for breakdown)                                                 |
| 343   | 33239A         | Gasket Set (Incl. items marked*)                                                                                       |