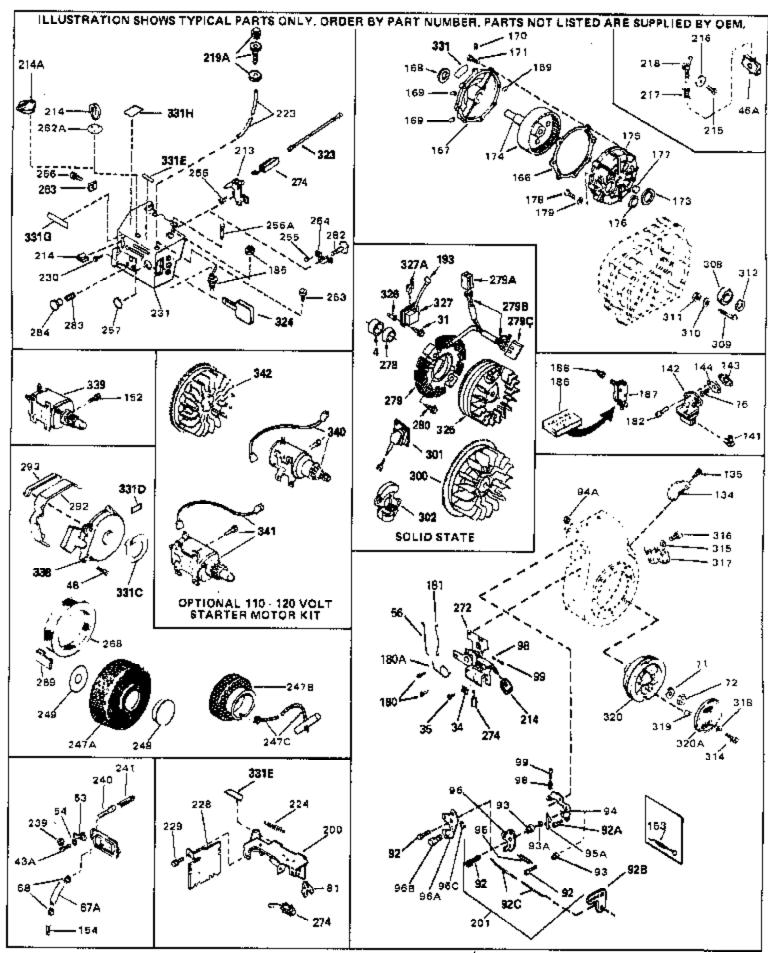

For Discount Tecumseh Engine Parts Call 606-678-9623 or 606-561-4983

H70-130100

Page 5 of 8

Engine Parts List #2

www.mymowerparts.com

| Rof # | Part Number | Qty | Description                                                                                                                                                                                                                                                                                                  |
|-------|-------------|-----|--------------------------------------------------------------------------------------------------------------------------------------------------------------------------------------------------------------------------------------------------------------------------------------------------------------|
|       | 650489      | Qty | Screw, 1/4-20 x 5/8"                                                                                                                                                                                                                                                                                         |
|       | 27793       |     | Clip, Conduit (Use as required)                                                                                                                                                                                                                                                                              |
|       | 28942       |     | Screw, 10-32 x 3/8" (Use as required)                                                                                                                                                                                                                                                                        |
|       | 650128      |     | Screw, 10-24 x 1/2"                                                                                                                                                                                                                                                                                          |
|       | 29716       |     | Screw, 1/4-28 x 7/16"                                                                                                                                                                                                                                                                                        |
|       | 31710       |     | Link, Throttle                                                                                                                                                                                                                                                                                               |
|       | 650815      |     | Washer, Belleville                                                                                                                                                                                                                                                                                           |
|       | 8116        |     | Nut, Hex                                                                                                                                                                                                                                                                                                     |
|       | 33013       |     | Cover, Bubble                                                                                                                                                                                                                                                                                                |
|       | 650736      |     | Screw, 10-16 x 3/8"                                                                                                                                                                                                                                                                                          |
|       | 610118      |     | Cover, Spark plug (Use as required)                                                                                                                                                                                                                                                                          |
|       | 33109A      |     | Control Bracket (Incl. 224 & 274)                                                                                                                                                                                                                                                                            |
|       | 30826       |     | Spring, Extension                                                                                                                                                                                                                                                                                            |
|       | 650257      |     | Screw, 8-32 x 5/16"                                                                                                                                                                                                                                                                                          |
|       | 33134       |     | Cover, Carburetor                                                                                                                                                                                                                                                                                            |
|       | 32398       |     | Bracket, Choke                                                                                                                                                                                                                                                                                               |
|       | 28820       |     | Screw, 10-32 x 1/2"                                                                                                                                                                                                                                                                                          |
|       | 650760      |     | Screw, 8-32 x 3/8"                                                                                                                                                                                                                                                                                           |
|       | 650765      |     | Screw, 10-32 x 1/2"                                                                                                                                                                                                                                                                                          |
|       | 650764      |     | Nut, "U" Type (Use as required)                                                                                                                                                                                                                                                                              |
|       | 610973      |     | Terminal Ass'y. (As req. on late prod uction)                                                                                                                                                                                                                                                                |
|       | 32397       |     | Plate Assy., Choke                                                                                                                                                                                                                                                                                           |
|       | 32399       |     | Spring, Choke stop                                                                                                                                                                                                                                                                                           |
|       | 32400       |     | Knob, Choke                                                                                                                                                                                                                                                                                                  |
|       | 31680       |     | Guard, Starter                                                                                                                                                                                                                                                                                               |
|       | 32576       |     | Seal, Snow guard                                                                                                                                                                                                                                                                                             |
|       | 31844       |     | Decal, Instruction                                                                                                                                                                                                                                                                                           |
|       | 35344       |     | Decal, Control                                                                                                                                                                                                                                                                                               |
|       | 31683       |     | Decal, Choke                                                                                                                                                                                                                                                                                                 |
|       | 590420      |     | Rewind Starter (Refer to Division 5, Section C, page 25 for                                                                                                                                                                                                                                                  |
|       |             |     | breakdown)                                                                                                                                                                                                                                                                                                   |
| 340   | 33328D      |     | Starter Motor Kit (110-120 Volt) This 110-120 volt starter motor kit may have been added to this engine. It can be added only if cylinder hasdrilled and tapped starter mounting bosses and a ring gear flywheel (see#342). Refer to service number stamped on end cap of motor, or on decal, for identifica |
| 342   | 30811A      |     | Flywheel (Ring gear flywheel requiredon engines using 110-120 volt starter kits listed above)                                                                                                                                                                                                                |
| 342   | 611042      |     | Flywheel (Used on Type letters H and above) (Std. Point ignition) (Ring gear flywheel required on engines using 110-120 volt starter kits listed above)                                                                                                                                                      |
| 342   | 611085      |     | Flywheel (Minimum ring gear flywheel required on engines using 110-120 volt starter kits listed above) (Use withSolid State ignition)                                                                                                                                                                        |