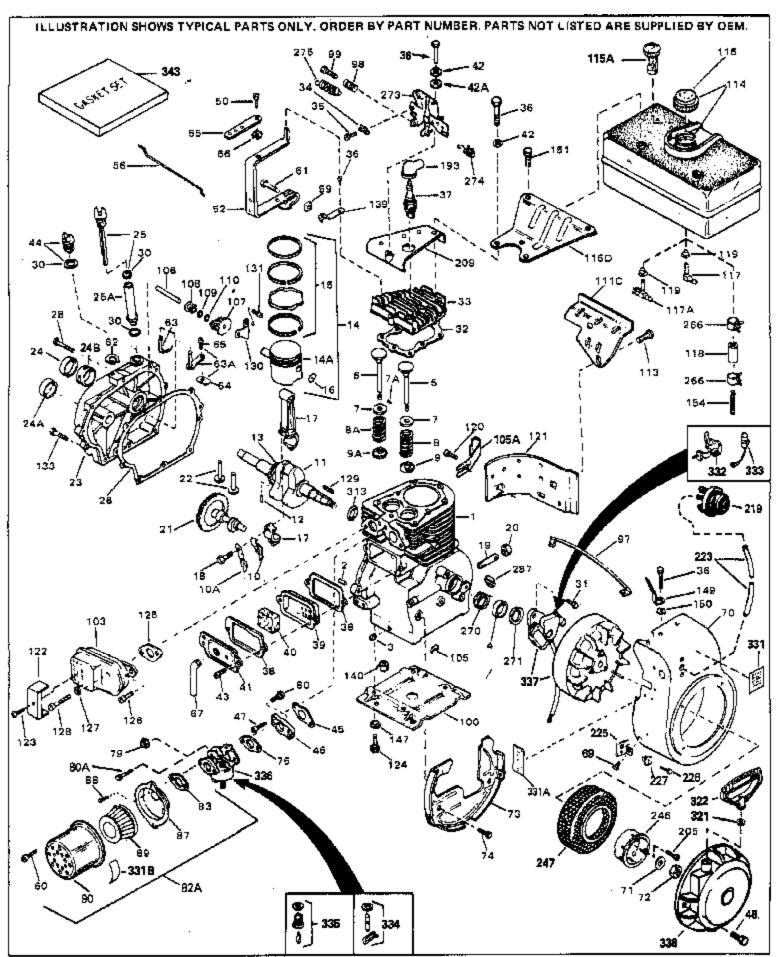

For Discount Tecumseh Engine Parts Call 606-678-9623 or 606-561-4983

H70-130100

Engine Parts List #1

www.mymowerparts.com

| Ref # Part Number         Qty Description           1 32586C         Cylinder (Incl. 2, 3, 4 & 76) (2-3/4" Bore)           2 27652         Pin, Dowel |       |
|-------------------------------------------------------------------------------------------------------------------------------------------------------|-------|
|                                                                                                                                                       |       |
| 2 27652 Pin, Dowel                                                                                                                                    |       |
|                                                                                                                                                       |       |
| 3 27642 Plug, Oil drain                                                                                                                               |       |
| 4 32630 Seal, Oil                                                                                                                                     |       |
| 5 32783 Intake Valve (Std.) (Incl. 9)                                                                                                                 |       |
| 5 32784 Intake Valve (1/32" OS) (Incl. 9)                                                                                                             |       |
| 6 27878A Exhaust Valve (Std.) (Incl. 9)                                                                                                               |       |
| 6 27880A Exhaust Valve (1/32" OS) (lncl. 9)                                                                                                           |       |
| 7 27882 Cap, Upper valve spring                                                                                                                       |       |
| 7A 20810 Pin, Valve spring retainer (Use as re quired)                                                                                                |       |
| 8 27881 Spring, Valve                                                                                                                                 |       |
| 8A 27881 Spring, Valve                                                                                                                                |       |
| 9A 32581 Cap, Lower valve spring                                                                                                                      |       |
| 9 32581 Cap, Lower valve spring                                                                                                                       |       |
| 10A 32590 Plate, Lock & Oil dipper (This plate may be replaced                                                                                        | hv    |
| 34242 oil dipper but 650662C screw must be used.)                                                                                                     | Σy    |
|                                                                                                                                                       |       |
| 10 34242 Dipper, Oil                                                                                                                                  |       |
| 11 32680A Crankshaft (Incl. 12 & 13)                                                                                                                  |       |
| 12 29783 Crankshaft Gear Pin (Early production )                                                                                                      |       |
| 13 27884 Gear, Crankshaft (Used in early production) This ge                                                                                          | ar is |
| servicable onlywhen it is pinned to the crankshaft.                                                                                                   |       |
| 14 34517 Piston, Pin & Ring Set (Std.) (2-3/4" Bore)                                                                                                  |       |
| 14 34518 Piston, Pin & Ring Set (3.01.) (2 3.4 Bare)                                                                                                  |       |
| 14 34519 Piston, Pin & Ring Set (.010 OS)                                                                                                             |       |
| 14A 32592B Piston & Pin Ass'y. (Std.)(2-3/4")(In cl.16)                                                                                               |       |
| 14A 32593B Fision & Fin Assly. (3id.)(2-5/4 )(In d. 16)                                                                                               |       |
| 14A 32593B FISION & FIT ASS y. (.010 OS) (Incl. 10) 14A 32594B Piston & Pin Ass'y. (.020" OS) (Incl. 16)                                              |       |
|                                                                                                                                                       |       |
|                                                                                                                                                       |       |
| 15 32596 Ring Set (.010" OS)                                                                                                                          |       |
| 15 32597 Ring Set (.020" OS)                                                                                                                          |       |
| 16 27888 Ring, Piston pin retaining                                                                                                                   |       |
| 17 32591C Rod Assy., Connecting (Incl. 10 & 18)                                                                                                       |       |
| 18 650662C Screw, Connecting rod (2 each)                                                                                                             |       |
| 19 31857 Nipple, Oil drain                                                                                                                            |       |
| 20 30969 Cap, Oil drain                                                                                                                               |       |
| 21 32115 Camshaft (MCR)                                                                                                                               |       |
| 22 34034 Lifter, Valve                                                                                                                                |       |
| 23 31303B Cover, Cylinder (Incl. 24, 106 & 279)                                                                                                       |       |
| 24 28427 Seal, Oil                                                                                                                                    |       |
| 24B 31546 Bushing, Crankshaft (Use as required)                                                                                                       |       |
| 25 31297 Dipstick, Oil (Incl. 30)                                                                                                                     |       |
| 26 30684 * Gasket, Cylinder cover                                                                                                                     |       |
| 28 650488 Screw, 1/4-20 x 1-1/4"                                                                                                                      |       |
| 30 29673 * Gasket, Oil filler                                                                                                                         |       |
| 31 650489 Screw, 1/4-20 x 5/8"                                                                                                                        |       |
| 32 32631A * Gasket, Cylinder head                                                                                                                     |       |
| 33 30938A Head, Cylinder                                                                                                                              |       |
| 34 27793 Clip, Conduit (Use as required)                                                                                                              |       |
| 35 28942 Screw, 10-32 x 3/8" (Use as required)                                                                                                        |       |
| 36 650697A Screw, 5/16-18 x 2-1/2" (Use as requi red)                                                                                                 |       |
| 36 650695A Screw, 5/16-18 x 2-1/4" (Use as requi red)                                                                                                 |       |
| 36 650694A Screw, 5/16-18 x 2" (Use as required)                                                                                                      |       |
| 37 33636 Resistor Spark Plug (RJ-8C)                                                                                                                  |       |
| 37 34251 Resistor Spark Plug                                                                                                                          |       |
| 38 27896A * Gasket, Breather cover                                                                                                                    |       |
| 39 28423 Body, Breather                                                                                                                               |       |
| 40 28424 Element, Breather                                                                                                                            |       |

www.mymowerparts.com

| Ref #                                                                    | Part Number                                                                                                            | Otv | Description                                                                                                                                                                                                                                                                                                                                |
|--------------------------------------------------------------------------|------------------------------------------------------------------------------------------------------------------------|-----|--------------------------------------------------------------------------------------------------------------------------------------------------------------------------------------------------------------------------------------------------------------------------------------------------------------------------------------------|
| 41<br>42<br>42<br>42A<br>43<br>45<br>46<br>47<br>48<br>50                | 28425<br>26073<br>650691<br>650690<br>650128<br>27915A<br>30195A<br>30196<br>29716<br>650548<br>32326A                 | 7.1 | Cover, Valve spring Washer (Use as required) Washer, Flat (Use as required) Washer, Belleville (Use as required) Screw, 10-24 x 1/2" * Gasket, Intake Flange, Carburetor (Incl. 79 & 80) Screw, 5/16-18 x 3/4" Screw, 1/4-28 x 7/16" Screw, 8-32 x 5/16" Lever, Governor (New lever does not need 1 of 51,66,132,164,165,207)              |
| 56<br>59<br>61<br>62<br>63A                                              | 30205<br>31710<br>29216<br>29826<br>29642<br>30699C<br>30699B                                                          |     | Bracket, Adjusting Link, Throttle Nut, Lock, 10-32 Screw, 10-32 x 3/4" Ring, Retaining Rod Assy., Governor (Incl. 64 & 65) Governor Rod Ass'y. (This one-piece governor rodis no longer used. It is replaced by 30699C ass'y.,Ref. no. 63A)                                                                                                |
| 65<br>66<br>67<br>69<br>70<br>71<br>72                                   | 30700<br>650494<br>29918<br>35350<br>29747B<br>32158E<br>650815<br>8116<br>29536                                       |     | Yoke, Governor Screw, 6-40 x 5/16" Lockwasher, #8 E.T. Tube, Breather Screw, 5/16-24 x 21/32" Blower Housing (For elec.star.)(Incl. 134,135) Washer, Belleville Nut, Hex Blower Housing Baffle (without electric starter knock-out) (Use as required)                                                                                      |
| 73                                                                       | 35256A                                                                                                                 |     | Blower Housing Baffle (with electric starter knock-out) (Use as required) (Point Ignition)                                                                                                                                                                                                                                                 |
| 75<br>79<br>80                                                           | 650561<br>31688A<br>29752<br>650572<br>730164                                                                          |     | Screw, 1/4-20 x 5/8"  * Gasket, Carburetor  Nut & Lockwasher Assy., 1/4-28  Screw, 1/4-28 x 1-1/8"  Air Cleaner Ass'y. (Incl. 60, 83, 87, 88, 89, 90A & 331B)  (Use as required)                                                                                                                                                           |
| 97<br>100<br>103<br>106<br>107<br>108<br>109<br>110<br>113<br>114<br>115 | 28820<br>35349<br>29538<br>32401<br>31845<br>30591<br>30588A<br>30590A<br>29193<br>650561<br>31301<br>410144B<br>33032 |     | Screw, 10-32 x 1/2" Ground Wire Base, Engine mounting Muffler Shaft, Mechanical governor Gear Assy., Governor (Incl. 109) Spool, Governor Washer, Flat Ring, Retaining Screw, 1/4-20 x 5/8" Fuel Tank (Incl. 115) Fuel Cap (White Plastic)(Std)(As requ ired) Fuel Cap (Charcoal Plastic) (Spurt resistant, Low profile) (Use as required) |
| 115                                                                      | 34210                                                                                                                  |     | Fuel Cap (Red Plastic) (Spurt resistant, High profile) (Use as required)                                                                                                                                                                                                                                                                   |

## www.mymowerparts.com

## For Discount Tecumseh Engine Parts Call 606-678-9623 or 606-561-4983 Page 4 of 8

Engine Parts List #1

| Ref # | Part Number | Qtv | Description                                                                                                                                                                                                                 |
|-------|-------------|-----|-----------------------------------------------------------------------------------------------------------------------------------------------------------------------------------------------------------------------------|
|       | 35355       |     | Fuel Cap (Use as required)                                                                                                                                                                                                  |
|       | 29683       |     | Valve, Fuel shut-off                                                                                                                                                                                                        |
|       | 29774       |     | Fuel Line (Braided 8-1/4" 21 cm)(Use as req.)                                                                                                                                                                               |
|       | 30705       |     | Fuel Line (Braided 16") (41 cm) (Use as req.)                                                                                                                                                                               |
|       | 30962       |     | Fuel Line (Braided 32") (81 cm) (Use as req.)                                                                                                                                                                               |
|       | 650128      |     | Screw, 10-24 x 1/2" (Use as required)                                                                                                                                                                                       |
|       | 30622A      |     | Extension, Blower housing                                                                                                                                                                                                   |
|       | 650542      |     | Screw, 5/16-18 x 3/4"                                                                                                                                                                                                       |
|       | 27930A      |     | Gasket, Exhaust                                                                                                                                                                                                             |
|       | 30196       |     | Screw, 5/16-18 x 3/4"                                                                                                                                                                                                       |
|       | 26073       |     | Washer (Use as required)                                                                                                                                                                                                    |
|       | 650694A     |     | Screw, 5/16-18 x 2" (Use as required)                                                                                                                                                                                       |
|       | 32589       |     | Key, Flywheel                                                                                                                                                                                                               |
|       | 31843A      |     | Bracket, Governor gear                                                                                                                                                                                                      |
| 131   | 650836      |     | Screw, 10-24 x 1/2"                                                                                                                                                                                                         |
|       | 650493      |     | Screw, 1/4-20 x 1-3/4"                                                                                                                                                                                                      |
| 149   | 30747       |     | Clip, Shorting                                                                                                                                                                                                              |
| 193   | 610118      |     | Cover, Spark plug (Use as required)                                                                                                                                                                                         |
| 205   | 650561      |     | Screw, 1/4-20 x 5/8" (Use as required )                                                                                                                                                                                     |
| 209   | 30939A      |     | Cover, Cylinder head                                                                                                                                                                                                        |
| 246   | 32125       |     | Cup, Starter                                                                                                                                                                                                                |
| 247   | 590417      |     | Screen, Starter cup                                                                                                                                                                                                         |
| 266   | 26460       |     | Clamp, Fuel line                                                                                                                                                                                                            |
| 270   | 31461       |     | Bushing, Crankshaft (Use as required)                                                                                                                                                                                       |
| 274   | 610973      |     | Terminal Ass'y. (As req. on late prod uction)                                                                                                                                                                               |
| 287   | 27275       |     | Clip, Hi-tension wire (Use as require d)                                                                                                                                                                                    |
| 287   | 34246       |     | Clip, Ground wire (Use as required)                                                                                                                                                                                         |
| 331A  | 34346       |     | Decal, Instruction                                                                                                                                                                                                          |
|       | 30547A      |     | Contact Assy., Breaker                                                                                                                                                                                                      |
|       | 30548B      |     | Condenser                                                                                                                                                                                                                   |
|       | 631021      |     | Inlet Needle, Seat & Clip Assy.                                                                                                                                                                                             |
| 336   | 631459      |     | Carburetor (Incl. 75) (Refer to Division 5, Section A, page 100                                                                                                                                                             |
|       |             |     | for breakdown)                                                                                                                                                                                                              |
| 337   | 610694A     |     | Magneto (w/ring gear for 110 volt sta rter) NOTE: The complete magneto is not available as an assembly. The magneto number is shown for reference purposes only. Order component parts individually, as show in parts list. |
|       |             |     | (Refer to Division 5, Section B, page 24 for breakdown)                                                                                                                                                                     |
| 338   | 590420      |     | Rewind Starter (Refer to Division 5, Section C, page 25 for breakdown)                                                                                                                                                      |
| 343   | 33239A      |     | Gasket Set (Incl. items marked*)                                                                                                                                                                                            |