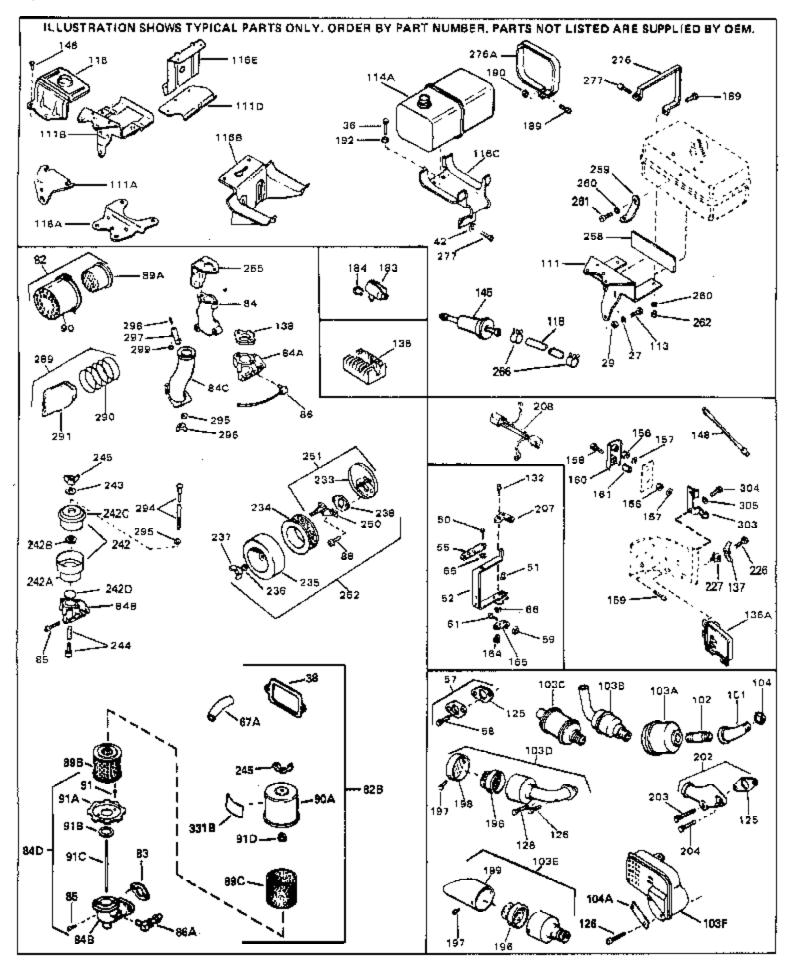

For Discount Tecumseh Engine Parts Call 606-678-9623 or 606-561-4983

Page 7 of 8

Engine Parts List #3

www.mymowerparts.com

|      |         | y Description                                                  |
|------|---------|----------------------------------------------------------------|
|      | 27513   | Lockwasher, 1/4" (Use as required)                             |
| 36   | 650697A | Screw, 5/16-18 x 2-1/2" (Use as requi red)                     |
| 36   | 650695A | Screw, 5/16-18 x 2-1/4" (Use as requi red)                     |
| 36   | 650694A | Screw, 5/16-18 x 2" (Use as required)                          |
| 38   | 27896A  | * Gasket, Breather cover                                       |
| 42   | 26073   | Washer (Use as required)                                       |
| 42   | 650691  | Washer, Flat (Use as required)                                 |
| 50   | 650548  | Screw, 8-32 x 5/16"                                            |
| 51   | 30319   | Rivet, Split (Used in early productio n)                       |
| 52   | 32326A  | Lever, Governor (New lever does not need 1 of                  |
|      |         | 51,66,132,164,165,207)                                         |
| 55   | 30205   | Bracket, Adjusting                                             |
| 57   | 730130  | Exh.Adap.Kit (Incl. 58 & 125) (Use as req.)                    |
| 58   | 30196   | Screw, 5/16-18 x 3/4" (Use as require d)                       |
| 59   | 29216   | Nut, Lock, 10-32                                               |
| 61   | 29826   | Screw, 10-32 x 3/4"                                            |
| 66   | 29918   | Lockwasher, #8 E.T.                                            |
| 82B  | 730561  | Air cleaner kit (Incl. 38, 67A, 83, 84B, 85,89B, 89C, 90A, 91, |
|      |         | 91A, 91B, 91C, 91D, 245 & 331B) (Use only on engines with      |
|      |         | an externally vented fully adjustable carburetor)              |
| 82   | 730127  | Air Cleaner Ass'y. (Incl. 60, 83, 87, 88, 89A, 90, 238 &       |
|      |         | 331B) (Use as required)                                        |
| 84D  | 34819   | Air Cleaner Elbow (Incl. 84B, 86A, 91, 91A, 91B & 91C) (Use    |
|      |         | in 730561 assembly only) NOTE: 130010 thru 10C & 11            |
|      |         | used in early production only.                                 |
| 88   | 28820   | Screw, 10-32 x 1/2"                                            |
| 103E | 391026  | Opt. Spark Arrest Muffler (Incl.196,1 97,199)                  |
| 111  | 31694   | Bracket, Fuel tank                                             |
| 113  | 650561  | Screw, 1/4-20 x 5/8"                                           |
| 118  | 29774   | Fuel Line (Braided 8-1/4" 21 cm)(Use as req.)                  |
| 118  | 30705   | Fuel Line (Braided 16") (41 cm) (Use as req.)                  |
| 118  | 30962   | Fuel Line (Braided 32") (81 cm) (Use as req.)                  |
| 125  | 27930A  | Gasket, Exhaust                                                |
| 126  | 30196   | Screw, 5/16-18 x 3/4"                                          |
| 128  | 650694A | Screw, 5/16-18 x 2" (Use as required)                          |
| 132  | 650548  | Screw, 8-32 x 5/16" (Early production )                        |
| 148  | 34067   | Wire Assy., Alternator adapter (4-1/4 ")                       |
|      | 34069   | Wire Assy., Alternator adapter (6-3/4 ")                       |
|      | 6201    | Screw, 1/4-28 x 7/8"                                           |
| 202  | 31288   | Exh. Adaptor Kit (Incl.125,203,204) ( As req.)                 |
| 203  | 650697A | Screw, 5/16-18 x 2-1/2" (Use as requi red)                     |
| 204  | 6021A   | Screw, 5/16-18 x 1-1/2" (Use as requi red)                     |
| 262  | 29752   | Nut, Lock                                                      |
| 266  | 26460   | Clamp, Fuel line                                               |
| 276  | 31697   | Strap, Fuel tank                                               |
| 277  | 29212   | Screw, Hex hd. Sems, 1/4-28 x 7/16                             |
|      |         |                                                                |