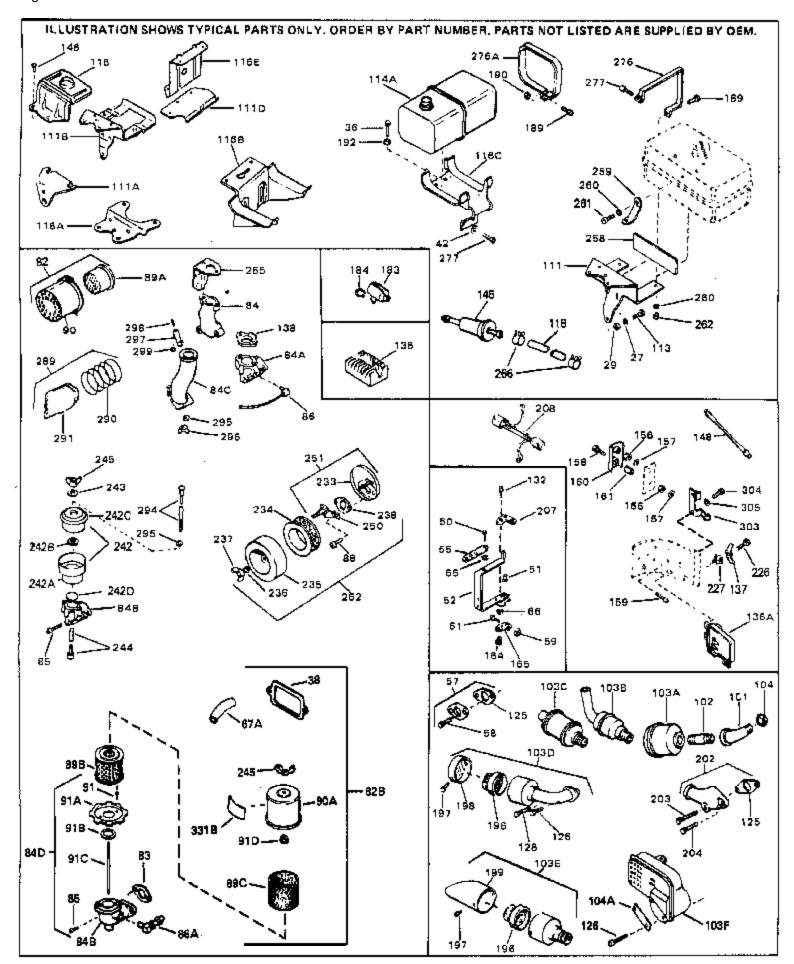

For Discount Tecumseh Engine Parts Call 606-678-9623 or 606-561-4983

Page 7 of 8

Engine Parts List #3

www.mymowerparts.com

| Ref #                                                                                                                                               | Part Number                                                                                                                                         | Qty Description                                                                                                                                                                                                                                                                                                                                                                                                                                                                                                                                                                                                                                                                                                                 |
|-----------------------------------------------------------------------------------------------------------------------------------------------------|-----------------------------------------------------------------------------------------------------------------------------------------------------|---------------------------------------------------------------------------------------------------------------------------------------------------------------------------------------------------------------------------------------------------------------------------------------------------------------------------------------------------------------------------------------------------------------------------------------------------------------------------------------------------------------------------------------------------------------------------------------------------------------------------------------------------------------------------------------------------------------------------------|
| 36<br>36<br>38<br>42<br>42<br>50<br>51<br>52                                                                                                        | 27513<br>650697A<br>650695A<br>650694A<br>27896A<br>26073<br>650691<br>650548<br>30319<br>32326A                                                    | Lockwasher, 1/4" (Use as required) Screw, 5/16-18 x 2-1/2" (Use as requi red) Screw, 5/16-18 x 2-1/4" (Use as requi red) Screw, 5/16-18 x 2" (Use as required) * Gasket, Breather cover Washer (Use as required) Washer, Flat (Use as required) Screw, 8-32 x 5/16" Rivet, Split (Used in early productio n) Lever, Governor (New lever does not need 1 of 51,66,132,164,165,207)                                                                                                                                                                                                                                                                                                                                               |
| 57<br>58<br>59<br>61<br>66                                                                                                                          | 30205<br>730130<br>30196<br>29216<br>29826<br>29918<br>730127                                                                                       | Bracket, Adjusting Exh.Adap.Kit (Incl. 58 & 125) (Use as req.) Screw, 5/16-18 x 3/4" (Use as require d) Nut, Lock, 10-32 Screw, 10-32 x 3/4" Lockwasher, #8 E.T. Air Cleaner Ass'y. (Incl. 60, 83, 87, 88, 89A, 90, 238 & 331B) (Use as required)                                                                                                                                                                                                                                                                                                                                                                                                                                                                               |
| 82B                                                                                                                                                 | 730561                                                                                                                                              | Air cleaner kit (Incl. 38, 67A, 83, 84B, 85,89B, 89C, 90A, 91, 91A, 91B, 91C, 91D, 245 & 331B) (Use only on engines with an externally vented fully adjustable carburetor)                                                                                                                                                                                                                                                                                                                                                                                                                                                                                                                                                      |
| 84D                                                                                                                                                 | 34819                                                                                                                                               | Air Cleaner Elbow (Incl. 84B, 86A, 91, 91A, 91B & 91C) (Use in 730561 assembly only) NOTE: 130010 thru 10C & 11 used in early production only.                                                                                                                                                                                                                                                                                                                                                                                                                                                                                                                                                                                  |
| 103E<br>113<br>114A<br>116C<br>118<br>118<br>118<br>125<br>126<br>128<br>132<br>148<br>148<br>149<br>190<br>190<br>202<br>203<br>204<br>266<br>276A | 28820 391026 30063 31977 34823 29774 30705 30962 27930A 30196 650694A 650548 34067 34069 650451 650456 650570 31288 650697A 6021A 26460 31979 29212 | Screw, 10-32 x 1/2" Opt. Spark Arrest Muffler (Incl.196,1 97,199) Screw, 1/4-20 x 1/2" Fuel Tank (Incl. 115) Bracket, Fuel tank Fuel Line (Braided 8-1/4" 21 cm)(Use as req.) Fuel Line (Braided 16") (41 cm) (Use as req.) Fuel Line (Braided 32") (81 cm) (Use as req.) Gasket, Exhaust Screw, 5/16-18 x 3/4" Screw, 5/16-18 x 2" (Use as required) Screw, 8-32 x 5/16" (Early production ) Wire Assy., Alternator adapter (4-1/4") Wire Assy., Alternator adapter (6-3/4") Screw, 1/4-20 x 1" Nut, Lock Washer, Flat Exh. Adaptor Kit (Incl.125,203,204) ( As req.) Screw, 5/16-18 x 2-1/2" (Use as required) Screw, 5/16-18 x 1-1/2" (Use as required) Clamp, Fuel line Strap, Fuel tank Screw, Hex hd. Sems, 1/4-28 x 7/16 |