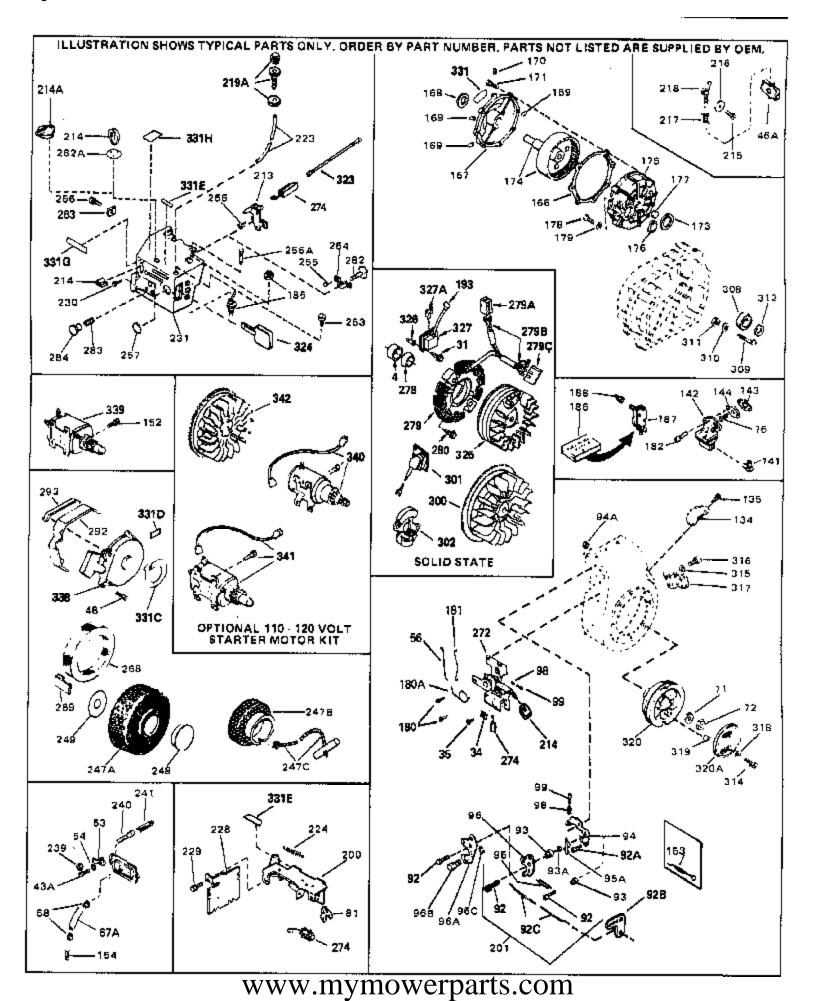

For Discount Tecumseh Engine Parts Call 606-678-9623 or 606-561-4983

Page 5 of 8

Engine Parts List #2

## For Discount Tecumseh Engine Parts Call 606-678-9623 or 606-561-4983 $_{\rm Page~6~of~8}$ Engine Parts List #2

| Ref # | Part Number Qt | / Description                                                                                                                                                                                                                                                                                                |
|-------|----------------|--------------------------------------------------------------------------------------------------------------------------------------------------------------------------------------------------------------------------------------------------------------------------------------------------------------|
|       | 650489         | Screw, 1/4-20 x 5/8"                                                                                                                                                                                                                                                                                         |
|       | 27793          | Clip, Conduit (Use as required)                                                                                                                                                                                                                                                                              |
|       | 28942          | Screw, 10-32 x 3/8" (Use as required)                                                                                                                                                                                                                                                                        |
|       | 650128         | Screw, 10-24 x 1/2"                                                                                                                                                                                                                                                                                          |
|       | 29716          | Screw, 1/4-28 x 7/16"                                                                                                                                                                                                                                                                                        |
|       | 31710          | Link, Throttle                                                                                                                                                                                                                                                                                               |
|       | 650815         | Washer, Belleville                                                                                                                                                                                                                                                                                           |
|       | 8116           | Nut, Hex                                                                                                                                                                                                                                                                                                     |
|       | 33013          | Cover, Bubble                                                                                                                                                                                                                                                                                                |
|       | 650736         | Screw, 10-16 x 3/8"                                                                                                                                                                                                                                                                                          |
|       | 610118         | Cover, Spark plug (Use as required)                                                                                                                                                                                                                                                                          |
|       | 33109A         | Control Bracket (Incl. 224 & 274)                                                                                                                                                                                                                                                                            |
| 224   | 30826          | Spring, Extension                                                                                                                                                                                                                                                                                            |
|       | 650257         | Screw, 8-32 x 5/16"                                                                                                                                                                                                                                                                                          |
|       | 33134          | Cover, Carburetor                                                                                                                                                                                                                                                                                            |
| 254   | 32398          | Bracket, Choke                                                                                                                                                                                                                                                                                               |
| 255   | 28820          | Screw, 10-32 x 1/2"                                                                                                                                                                                                                                                                                          |
| 256A  | 650765         | Screw, 10-32 x 1/2"                                                                                                                                                                                                                                                                                          |
| 256   | 650760         | Screw, 8-32 x 3/8"                                                                                                                                                                                                                                                                                           |
| 263   | 650764         | Nut, "U" Type (Use as required)                                                                                                                                                                                                                                                                              |
| 274   | 610973         | Terminal Ass'y. (As req. on late prod uction)                                                                                                                                                                                                                                                                |
| 282   | 32397          | Plate Assy., Choke                                                                                                                                                                                                                                                                                           |
| 283   | 32399          | Spring, Choke stop                                                                                                                                                                                                                                                                                           |
| 284   | 32400          | Knob, Choke                                                                                                                                                                                                                                                                                                  |
| 292   | 31680          | Guard, Starter                                                                                                                                                                                                                                                                                               |
| 293   | 32576          | Seal, Snow guard                                                                                                                                                                                                                                                                                             |
| 331G  | 31683          | Decal, Choke                                                                                                                                                                                                                                                                                                 |
|       | 550223         | Decal, Name                                                                                                                                                                                                                                                                                                  |
|       | 31682          | Decal, Instruction                                                                                                                                                                                                                                                                                           |
|       | 35344          | Decal, Control                                                                                                                                                                                                                                                                                               |
| 338   | 590420         | Rewind Starter (Refer to Division 5, Section C, page 25 for                                                                                                                                                                                                                                                  |
|       |                | breakdown)                                                                                                                                                                                                                                                                                                   |
| 340   | 33328D         | Starter Motor Kit (110-120 Volt) This 110-120 volt starter motor kit may have been added to this engine. It can be added only if cylinder hasdrilled and tapped starter mounting bosses and a ring gear flywheel (see#342). Refer to service number stamped on end cap of motor, or on decal, for identifica |
| 342   | 30811A         | Flywheel (Ring gear flywheel requiredon engines using 110-120 volt starter kits listed above)                                                                                                                                                                                                                |
| 342   | 611042         | Flywheel (Used on Type letters H and above) (Std. Point ignition) (Ring gear flywheel required on engines using 110-120 volt starter kits listed above)                                                                                                                                                      |
| 342   | 611085         | Flywheel (Minimum ring gear flywheel required on engines using 110-120 volt starter kits listed above) (Use with Solid State ignition)                                                                                                                                                                       |