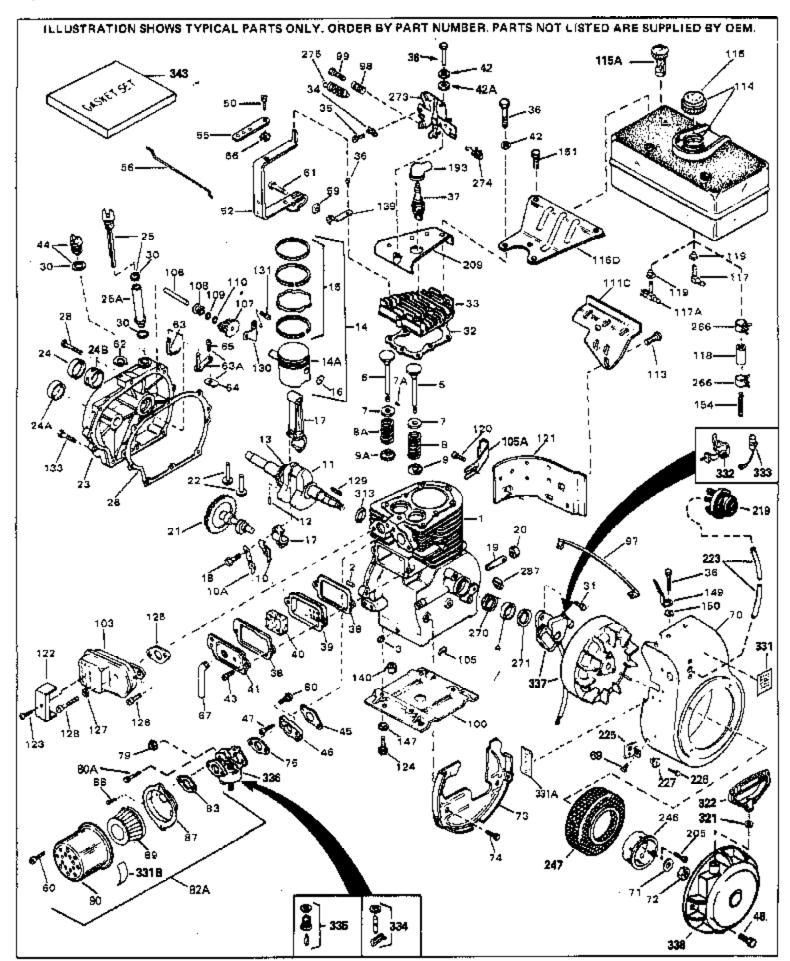

For Discount Tecumseh Engine Parts Call 606-678-9623 or 606-561-4983

Page 1 of 8

Engine Parts List #1

www.mymowerparts.com

|     | Part Number Qty |                                                          |
|-----|-----------------|----------------------------------------------------------|
|     | 32586C          | Cylinder (Incl. 2, 3, 4 & 76) (2-3/4" Bore)              |
|     | 27652           | Pin, Dowel                                               |
|     | 27642           | Plug, Oil drain                                          |
|     | 32630           | Seal, Oil                                                |
|     | 32783           | Intake Valve (Std.) (Incl. 9)                            |
|     | 32784           | Intake Valve (1/32" OS) (Incl. 9)                        |
|     | 27878A          | Exhaust Valve (Std.) (Incl. 9)                           |
|     | 27880A          | Exhaust Valve (1/32" OS) (Incl. 9)                       |
|     | 27882           | Cap, Upper valve spring                                  |
|     | 20810           | Pin, Valve spring retainer (Use as re quired)            |
|     | 27881           | Spring, Valve                                            |
|     | 27881           | Spring, Valve                                            |
|     | 32581           | Cap, Lower valve spring                                  |
|     | 32581           | Cap, Lower valve spring                                  |
|     | 34242           | Dipper, Oil                                              |
| 10A | 32590           | Plate, Lock & Oil dipper (This plate may be replaced by  |
|     |                 | 34242 oil dipper but 650662C screw must be used.)        |
| 11  | 32844           | Crankshaft (Incl. 12 & 13)                               |
|     | 29783           | Crankshaft Gear Pin (Early production )                  |
|     | 27884           | Gear, Crankshaft (Used in early production) This gear is |
| .•  |                 | servicable onlywhen it is pinned to the crankshaft.      |
| 4.4 | 0.454.7         | , ,                                                      |
|     | 34517           | Piston, Pin & Ring Set (Std.) (2-3/4" Bore)              |
|     | 34518           | Piston, Pin & Ring Set (.010" OS)                        |
|     | 34519<br>33503B | Piston, Pin & Ring Set (.020" OS)                        |
|     | 32592B          | Piston & Pin Ass'y. (Std.)(2-3/4")(In cl.16)             |
|     | 32593B          | Piston & Pin Ass'y. (.010" OS) (Incl. 16)                |
|     | 32594B<br>32595 | Piston & Pin Ass'y. (.020" OS) (Incl. 16)                |
|     | 32596           | Ring Set (Std.) (2-3/4" Bore)                            |
|     | 32597           | Ring Set (.010" OS)<br>Ring Set (.020" OS)               |
|     | 27888           | Ring, Piston pin retaining                               |
|     | 32591C          | Rod Assy., Connecting (Incl. 10 & 18)                    |
|     | 650662C         | Screw, Connecting rod (2 each)                           |
|     | 32115           | Camshaft (MCR)                                           |
|     | 34034           | Lifter, Valve                                            |
|     | 31303B          | Cover, Cylinder (Incl. 24, 106 & 279)                    |
|     | 28427           | Seal, Oil                                                |
|     | 31546           | Bushing, Crankshaft (Use as required)                    |
|     | 31297           | Dipstick, Oil (Incl. 30)                                 |
|     | 30684           | * Gasket, Cylinder cover                                 |
|     | 650488          | Screw, 1/4-20 x 1-1/4"                                   |
|     | 29673           | * Gasket, Oil filler                                     |
| 31  | 650489          | Screw, 1/4-20 x 5/8"                                     |
| 32  | 32631A          | * Gasket, Cylinder head                                  |
| 33  | 30938A          | Head, Cylinder                                           |
| 34  | 27793           | Clip, Conduit (Use as required)                          |
| 35  | 28942           | Screw, 10-32 x 3/8" (Use as required)                    |
|     | 650697A         | Screw, 5/16-18 x 2-1/2" (Use as required)                |
|     | 650695A         | Screw, 5/16-18 x 2-1/4" (Use as requi red)               |
|     | 650694A         | Screw, 5/16-18 x 2" (Use as required)                    |
|     | 33636           | Resistor Spark Plug (RJ-8C)                              |
|     | 34251           | Resistor Spark Plug                                      |
|     | 27896A          | * Gasket, Breather cover                                 |
|     | 28423           | Body, Breather                                           |
|     | 28424           | Element, Breather                                        |
|     | 28425           | Cover, Valve spring                                      |
| 42  | 26073           | Washer (Use as required)                                 |

www.mymowerparts.com

| Ref#                                                       | Part Number                                                                                                  | Qty Description                                                                                                                                                                                                                                                                                                      |
|------------------------------------------------------------|--------------------------------------------------------------------------------------------------------------|----------------------------------------------------------------------------------------------------------------------------------------------------------------------------------------------------------------------------------------------------------------------------------------------------------------------|
| 42A<br>43<br>45<br>46<br>47<br>48<br>50                    | 650691<br>650690<br>650128<br>27915A<br>30195A<br>30196<br>29716<br>650548<br>32326A                         | Washer, Flat (Use as required) Washer, Belleville (Use as required) Screw, 10-24 x 1/2" * Gasket, Intake Flange, Carburetor (Incl. 79 & 80) Screw, 5/16-18 x 3/4" Screw, 1/4-28 x 7/16" Screw, 8-32 x 5/16" Lever, Governor (New lever does not need 1 of 51,66,132,164,165,207)                                     |
| 56<br>59<br>61<br>62<br>63A                                | 30205<br>31710<br>29216<br>29826<br>29642<br>30699C<br>30699B                                                | Bracket, Adjusting Link, Throttle Nut, Lock, 10-32 Screw, 10-32 x 3/4" Ring, Retaining Rod Assy., Governor (Incl. 64 & 65) Governor Rod Ass'y. (This one-piece governor rodis no longer used. It is replaced by 30699C ass'y.,Ref. no. 63A)                                                                          |
| 65<br>66<br>67<br>69<br>70<br>71<br>72                     | 30700<br>650494<br>29918<br>35350<br>29747B<br>32158E<br>650815<br>8116<br>29536                             | Yoke, Governor Screw, 6-40 x 5/16" Lockwasher, #8 E.T. Tube, Breather Screw, 5/16-24 x 21/32" Blower Housing (For elec.star.)(Incl. 134,135) Washer, Belleville Nut, Hex Blower Housing Baffle (without electric starter knock-out) (Use as required)                                                                |
| 73                                                         | 35256A                                                                                                       | Blower Housing Baffle (with electric starter knock-out) (Use as required) (Point Ignition)                                                                                                                                                                                                                           |
| 75<br>79<br>80                                             | 650561<br>31688A<br>29752<br>650572<br>730164                                                                | Screw, 1/4-20 x 5/8"  * Gasket, Carburetor Nut & Lockwasher Assy., 1/4-28 Screw, 1/4-28 x 1-1/8" Air Cleaner Ass'y. (Incl. 60, 83, 87, 88, 89, 90A & 331B) (Use as required)                                                                                                                                         |
| 97<br>100<br>103<br>106<br>107<br>108<br>109<br>110<br>113 | 28820<br>35349<br>29538<br>32401<br>31845<br>30591<br>30588A<br>30590A<br>29193<br>30063<br>410144B<br>33032 | Screw, 10-32 x 1/2" Ground Wire Base, Engine mounting Muffler Shaft, Mechanical governor Gear Assy., Governor (Incl. 109) Spool, Governor Washer, Flat Ring, Retaining Screw, 1/4-20 x 1/2" Fuel Cap (White Plastic)(Std)(As requ ired) Fuel Cap (Charcoal Plastic) (Spurt resistant, Low profile) (Use as required) |
| 115                                                        | 34210                                                                                                        | Fuel Cap (Red Plastic) (Spurt resistant, High profile) (Use as required)                                                                                                                                                                                                                                             |
| 117A                                                       | 35355<br>29683<br>29774                                                                                      | Fuel Cap (Use as required) Valve, Fuel shut-off Fuel Line (Braided 8-1/4" 21 cm)(Use as req.)                                                                                                                                                                                                                        |

## www.mymowerparts.com

For Discount Tecumseh Engine Parts Call 606-678-9623 or 606-561-4983 Page 4 of 8 Engine Parts List #1

| Ref # | Part Number Qty | Description                                                                                                                                                                                                                                                                         |
|-------|-----------------|-------------------------------------------------------------------------------------------------------------------------------------------------------------------------------------------------------------------------------------------------------------------------------------|
|       | 30705           | Fuel Line (Braided 16") (41 cm) (Use as req.)                                                                                                                                                                                                                                       |
| 118   | 30962           | Fuel Line (Braided 32") (81 cm) (Use as req.)                                                                                                                                                                                                                                       |
| 120   | 650128          | Screw, 10-24 x 1/2" (Use as required)                                                                                                                                                                                                                                               |
| 121   | 30622A          | Extension, Blower housing                                                                                                                                                                                                                                                           |
| 124   | 650542          | Screw, 5/16-18 x 3/4"                                                                                                                                                                                                                                                               |
| 125   | 27930A          | Gasket, Exhaust                                                                                                                                                                                                                                                                     |
| 126   | 30196           | Screw, 5/16-18 x 3/4"                                                                                                                                                                                                                                                               |
| 127   | 26073           | Washer (Use as required)                                                                                                                                                                                                                                                            |
| 128   | 650694A         | Screw, 5/16-18 x 2" (Use as required)                                                                                                                                                                                                                                               |
|       | 32589           | Key, Flywheel                                                                                                                                                                                                                                                                       |
|       | 31843A          | Bracket, Governor gear                                                                                                                                                                                                                                                              |
|       | 650836          | Screw, 10-24 x 1/2"                                                                                                                                                                                                                                                                 |
|       | 650493          | Screw, 1/4-20 x 1-3/4"                                                                                                                                                                                                                                                              |
|       | 30747           | Clip, Shorting                                                                                                                                                                                                                                                                      |
|       | 610118          | Cover, Spark plug (Use as required)                                                                                                                                                                                                                                                 |
|       | 650561          | Screw, 1/4-20 x 5/8" (Use as required )                                                                                                                                                                                                                                             |
|       | 30939A          | Cover, Cylinder head                                                                                                                                                                                                                                                                |
|       | 32125           | Cup, Starter                                                                                                                                                                                                                                                                        |
|       | 590417          | Screen, Starter cup                                                                                                                                                                                                                                                                 |
|       | 26460           | Clamp, Fuel line                                                                                                                                                                                                                                                                    |
|       | 31461           | Bushing, Crankshaft (Use as required)                                                                                                                                                                                                                                               |
|       | 610973          | Terminal Ass'y. (As req. on late prod uction)                                                                                                                                                                                                                                       |
|       | 27275           | Clip, Hi-tension wire (Use as require d)                                                                                                                                                                                                                                            |
|       | 34246           | Clip, Ground wire (Use as required)                                                                                                                                                                                                                                                 |
|       | 34346           | Decal, Instruction                                                                                                                                                                                                                                                                  |
|       | 550223          | Decal, Name                                                                                                                                                                                                                                                                         |
|       | 30547A          | Contact Assy., Breaker                                                                                                                                                                                                                                                              |
|       | 30548B          | Condenser                                                                                                                                                                                                                                                                           |
|       | 631021          | Inlet Needle, Seat & Clip Assy.                                                                                                                                                                                                                                                     |
| 336   | 631459          | Carburetor (Incl. 75) (Refer to Division 5, Section A, page 100 for breakdown)                                                                                                                                                                                                      |
| 337   | 610694A         | Magneto (w/ring gear for 110 volt sta rter) NOTE: The complete magneto is not available as an assembly. The magneto number is shown for reference purposes only. Order component parts individually, as show in parts list. (Refer to Division 5, Section B, page 24 for breakdown) |
| 338   | 590420          | Rewind Starter (Refer to Division 5, Section C, page 25 for breakdown)                                                                                                                                                                                                              |
| 343   | 33239A          | Gasket Set (Incl. items marked*)                                                                                                                                                                                                                                                    |