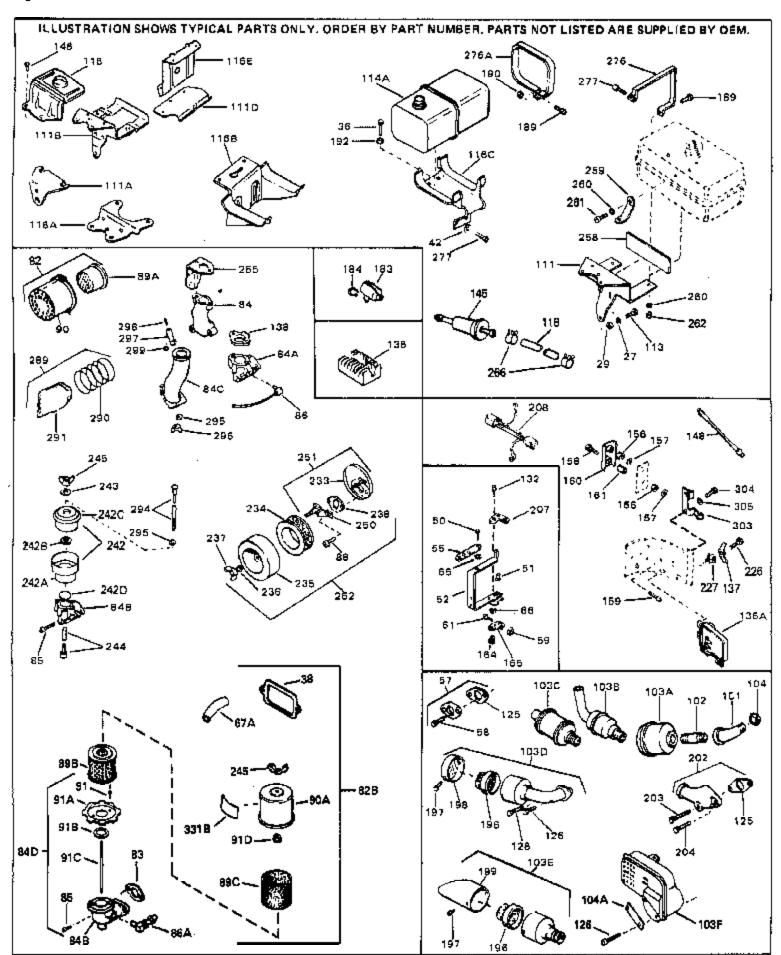

For Discount Tecumseh Engine Parts Call 606-678-9623 or 606-561-4983

Page 7 of 8

Engine Parts List #3

www.mymowerparts.com

## For Discount Tecumseh Engine Parts Call 606-678-9623 or 606-561-4983 $_{\rm Page~8~of~8}$ Engine Parts List #3

|      |                 | Description                                                    |
|------|-----------------|----------------------------------------------------------------|
|      | 27513           | Lockwasher, 1/4" (Use as required)                             |
|      | 650697A         | Screw, 5/16-18 x 2-1/2" (Use as requi red)                     |
|      | 650695A         | Screw, 5/16-18 x 2-1/4" (Use as requi red)                     |
| 36   | 650694A         | Screw, 5/16-18 x 2" (Use as required)                          |
| 38   | 27896A          | * Gasket, Breather cover                                       |
| 42   | 26073           | Washer (Use as required)                                       |
| 42   | 650691          | Washer, Flat (Use as required)                                 |
| 50   | 650548          | Screw, 8-32 x 5/16"                                            |
| 51   | 30319           | Rivet, Split (Used in early productio n)                       |
| 52   | 32326A          | Lever, Governor (New lever does not need 1 of                  |
|      |                 | 51,66,132,164,165,207)                                         |
| 55   | 30205           | Bracket, Adjusting                                             |
|      | 730130          | Exh.Adap.Kit (Incl. 58 & 125) (Use as req.)                    |
|      | 30196           | Screw, 5/16-18 x 3/4" (Use as require d)                       |
|      | 29216           | Nut, Lock, 10-32                                               |
|      | 29826           | Screw, 10-32 x 3/4"                                            |
|      | 29918           | Lockwasher, #8 E.T.                                            |
|      | 730561          | Air cleaner kit (Incl. 38, 67A, 83, 84B, 85,89B, 89C, 90A, 91, |
| 020  | 750501          | 91A, 91B, 91C, 91D, 245 & 331B) (Use only on engines with      |
|      |                 | an externally vented fully adjustable carburetor)              |
|      |                 |                                                                |
| 82   | 730127          | Air Cleaner Ass'y. (Incl. 60, 83, 87, 88, 89A, 90, 238 &       |
|      |                 | 331B) (Use as required)                                        |
| 84D  | 34819           | Air Cleaner Elbow (Incl. 84B, 86A, 91, 91A, 91B & 91C) (Use    |
|      |                 | in 730561 assembly only) NOTE: 130010 thru 10C & 11            |
|      |                 | used in early production only.                                 |
| 103E | 391026          | Opt. Spark Arrest Muffler (Incl.196,1 97,199)                  |
|      | 33353           | Bracket, Lower fuel tank                                       |
|      | 650561          | Screw, 1/4-20 x 5/8"                                           |
|      | 33352A          | Plate, Upper fuel tank mounting                                |
|      | 29774           | Fuel Line (Braided 8-1/4" 21 cm)(Use as req.)                  |
|      | 30705           | Fuel Line (Braided 16") (41 cm) (Use as req.)                  |
|      | 30962           | Fuel Line (Braided 32") (81 cm) (Use as req.)                  |
|      | 27930A          | Gasket, Exhaust                                                |
|      | 30196           | Screw, 5/16-18 x 3/4"                                          |
|      | 650694A         | Screw, 5/16-18 x 2" (Use as required)                          |
|      | 650548          | Screw, 8-32 x 5/16" (Early production )                        |
|      | 792020          | Screw, 1/4-20 x 2-1/4"                                         |
|      | 792020<br>34067 | Wire Assy., Alternator adapter (4-1/4 ")                       |
|      |                 |                                                                |
|      | 34069           | Wire Assy., Alternator adapter (6-3/4")                        |
|      | 31288           | Exh. Adaptor Kit (Incl.125,203,204) ( As req.)                 |
|      | 650697A         | Screw, 5/16-18 x 2-1/2" (Use as requi red)                     |
|      | 6021A           | Screw, 5/16-18 x 1-1/2" (Use as requi red)                     |
|      | 650760          | Screw, 8-32 x 3/8"                                             |
|      | 28545           | Grommet                                                        |
| 266  | 26460           | Clamp, Fuel line                                               |