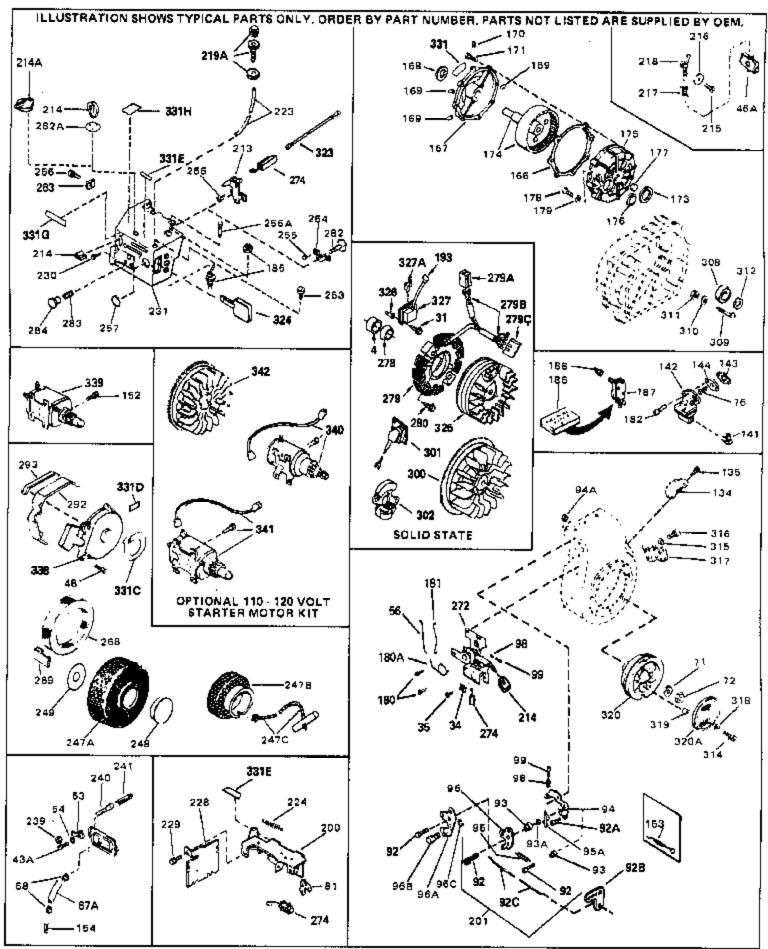

## www.mymowerparts.com

For Discount Tecumseh Engine Parts Call 606-678-9623 or 606-561-4983

Page 5 of 8

Engine Parts List #2

www.mymowerparts.com

|      |         | Description                                                                                                                                                                                                                                                                                                  |
|------|---------|--------------------------------------------------------------------------------------------------------------------------------------------------------------------------------------------------------------------------------------------------------------------------------------------------------------|
|      | 650489  | Screw, 1/4-20 x 5/8"                                                                                                                                                                                                                                                                                         |
|      | 650516  | Screw, 1/4-20 x 1-1/8"                                                                                                                                                                                                                                                                                       |
|      | 27793   | Clip, Conduit (Use as required)                                                                                                                                                                                                                                                                              |
| 35   | 28942   | Screw, 10-32 x 3/8" (Use as required)                                                                                                                                                                                                                                                                        |
| 43A  | 650128  | Screw, 10-24 x 1/2"                                                                                                                                                                                                                                                                                          |
| 48   | 29716   | Screw, 1/4-28 x 7/16"                                                                                                                                                                                                                                                                                        |
| 56   | 30824   | Link, Throttle                                                                                                                                                                                                                                                                                               |
| 71   | 650815  | Washer, Belleville                                                                                                                                                                                                                                                                                           |
| 72   | 8116    | Nut, Hex                                                                                                                                                                                                                                                                                                     |
| 134  | 33013   | Cover, Bubble                                                                                                                                                                                                                                                                                                |
|      | 650736  | Screw, 10-16 x 3/8"                                                                                                                                                                                                                                                                                          |
|      | 610118  | Cover, Spark plug (Use as required)                                                                                                                                                                                                                                                                          |
|      | 33109A  | Control Bracket (Incl. 224 & 274)                                                                                                                                                                                                                                                                            |
|      | 570629A | Primer Assy.                                                                                                                                                                                                                                                                                                 |
|      | 32180C  | Line, Primer                                                                                                                                                                                                                                                                                                 |
|      | 30826   | Spring, Extension                                                                                                                                                                                                                                                                                            |
|      | 650257  | Screw, 8-32 x 5/16"                                                                                                                                                                                                                                                                                          |
|      | 33723   | Cover, Carburetor                                                                                                                                                                                                                                                                                            |
|      | 32398   | Bracket, Choke                                                                                                                                                                                                                                                                                               |
|      | 28820   |                                                                                                                                                                                                                                                                                                              |
|      | 650760  | Screw, 10-32 x 1/2"                                                                                                                                                                                                                                                                                          |
|      |         | Screw, 8-32 x 3/8"                                                                                                                                                                                                                                                                                           |
|      | 650765  | Screw, 10-32 x 1/2"                                                                                                                                                                                                                                                                                          |
|      | 650764  | Nut, "U" Type (Use as required)                                                                                                                                                                                                                                                                              |
|      | 610973  | Terminal Ass'y. (As req. on late prod uction)                                                                                                                                                                                                                                                                |
|      | 31680   | Guard, Starter                                                                                                                                                                                                                                                                                               |
|      | 32576   | Seal, Snow guard                                                                                                                                                                                                                                                                                             |
|      | 34150   | Decal, Choke                                                                                                                                                                                                                                                                                                 |
| 331G |         | Decal, Choke                                                                                                                                                                                                                                                                                                 |
|      | 32187   | Decal, "Super Start"                                                                                                                                                                                                                                                                                         |
|      | 33722   | Decal, Instruction                                                                                                                                                                                                                                                                                           |
|      | 34414   | Decal, Warning                                                                                                                                                                                                                                                                                               |
| 338  | 590473  | Rewind Starter (Refer to Division 5, Section C, page 29 for                                                                                                                                                                                                                                                  |
|      |         | breakdown)                                                                                                                                                                                                                                                                                                   |
| 340  | 33328D  | Starter Motor Kit (110-120 Volt) This 110-120 volt starter motor kit may have been added to this engine. It can be added only if cylinder hasdrilled and tapped starter mounting bosses and a ring gear flywheel (see#342). Refer to service number stamped on end cap of motor, or on decal, for identifica |
| 342  | 30811A  | Flywheel (Ring gear flywheel requiredon engines using 110-120 volt starter kits listed above)                                                                                                                                                                                                                |
| 342  | 611042  | Flywheel (Used on Type letters H and above) (Std. Point ignition) (Ring gear flywheel required on engines using 110-120 volt starter kits listed above)                                                                                                                                                      |
| 342  | 611085  | Flywheel (Minimum ring gear flywheel required on engines using 110-120 volt starter kits listed above) (Use with Solid State ignition)                                                                                                                                                                       |