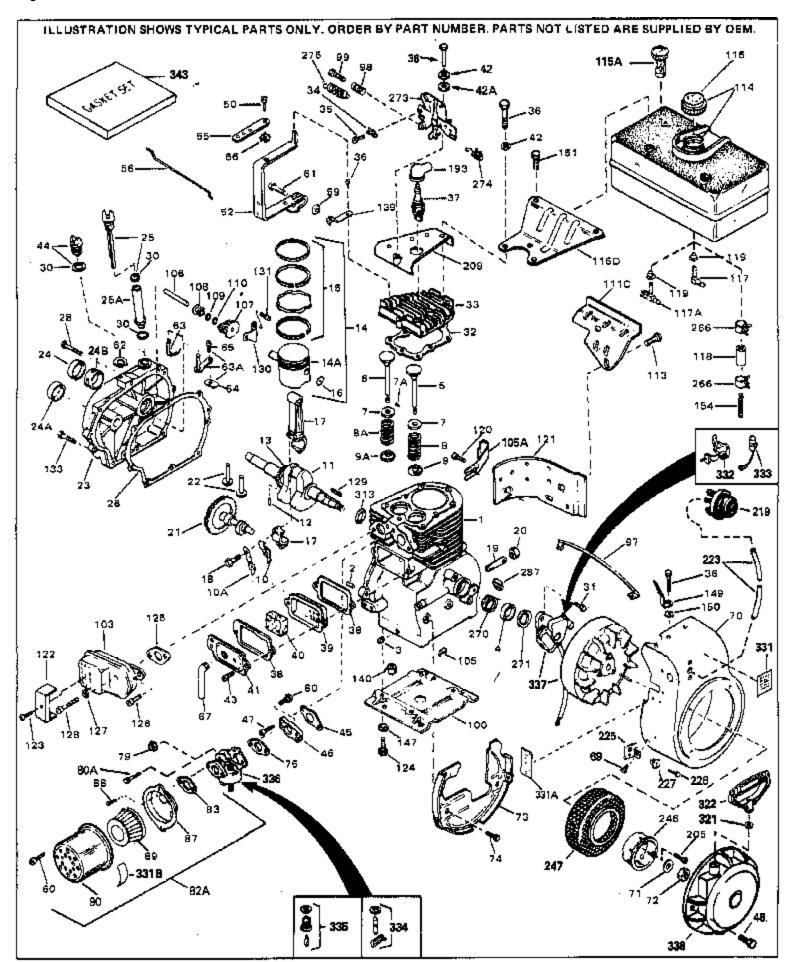

For Discount Tecumseh Engine Parts Call 606-678-9623 or 606-561-4983

H70-130097C Page 1 of 8

Engine Parts List #1

www.mymowerparts.com

| Ref # | Part Number Qty                         | Description                                                                        |
|-------|-----------------------------------------|------------------------------------------------------------------------------------|
|       | 32586C                                  | Cylinder (Incl. 2, 3, 4 & 76) (2-3/4" Bore)                                        |
|       | 27652                                   | Pin, Dowel                                                                         |
|       | 27642                                   | Plug, Oil drain                                                                    |
|       | 32630                                   | Seal, Oil                                                                          |
|       | 32783                                   | Intake Valve (Std.) (Incl. 9)                                                      |
|       | 32784                                   | Intake Valve (1/32" OS) (Incl. 9)                                                  |
|       | 27878A                                  | Exhaust Valve (Std.) (Incl. 9)                                                     |
|       | 27880A                                  | Exhaust Valve (1/32" OS) (Incl. 9)                                                 |
|       | 27882                                   | Cap, Upper valve spring                                                            |
|       | 20810                                   | Pin, Valve spring retainer (Use as re quired)                                      |
|       | 27881                                   | Spring, Valve                                                                      |
|       | 27881                                   | Spring, Valve                                                                      |
|       | 32581                                   | Cap, Lower valve spring                                                            |
|       | 32581                                   | Cap, Lower valve spring                                                            |
|       | 34242                                   | Dipper, Oil                                                                        |
|       | 32590                                   | Plate, Lock & Oil dipper (This plate may be replaced by                            |
| -     |                                         | 34242 oil dipper but 650662C screw must be used.)                                  |
| 44    | 32680A                                  |                                                                                    |
|       | 29783                                   | Crankshaft (Incl. 12 & 13)                                                         |
|       | 27884                                   | Crankshaft Gear Pin (Early production)                                             |
| 13    | 2/004                                   | Gear, Crankshaft (Used in early production) This gear is                           |
|       |                                         | servicable onlywhen it is pinned to the crankshaft.                                |
|       | 34517                                   | Piston, Pin & Ring Set (Std.) (2-3/4" Bore)                                        |
|       | 34518                                   | Piston, Pin & Ring Set (.010" OS)                                                  |
|       | 34519                                   | Piston, Pin & Ring Set (.020" OS)                                                  |
|       | 32592B                                  | Piston & Pin Ass'y. (Std.)(2-3/4")(In cl.16)                                       |
|       | 32593B                                  | Piston & Pin Ass'y. (.010" OS) (Incl. 16)                                          |
|       | 32594B                                  | Piston & Pin Ass'y. (.020" OS) (Incl. 16)                                          |
|       | 32595                                   | Ring Set (Std.) (2-3/4" Bore)                                                      |
|       | 32596                                   | Ring Set (.010" OS)                                                                |
|       | 32597                                   | Ring Set (.020" OS)                                                                |
|       | 27888                                   | Ring, Piston pin retaining                                                         |
|       | 32591C                                  | Rod Assy., Connecting (Incl. 10 & 18)                                              |
|       | 650662C                                 | Screw, Connecting rod (2 each)                                                     |
|       | 31857                                   | Nipple, Oil drain                                                                  |
|       | 30969                                   | Cap, Oil drain                                                                     |
|       | 32115                                   | Camshaft (MCR)                                                                     |
|       | 34034                                   | Lifter, Valve                                                                      |
|       | 31303B                                  | Cover, Cylinder (Incl. 24, 106 & 279)                                              |
|       | 31546                                   | Bushing, Crankshaft (Use as required)                                              |
|       | 28427                                   | Seal, Oil                                                                          |
|       | 33893A                                  | Tube, Oil filler                                                                   |
|       | 34011A                                  | Dipstick, Oil (Incl. 30)                                                           |
|       | 30684                                   | * Gasket, Cylinder cover                                                           |
|       | 650488                                  | Screw, 1/4-20 x 1-1/4"                                                             |
|       | 33590                                   | "O" Ring                                                                           |
|       | 650489<br>650516                        | Screw, 1/4-20 x 5/8"<br>Screw, 1/4-20 x 1-1/8"                                     |
|       | 32631A                                  | * Gasket, Cylinder head                                                            |
|       | 30938A                                  | Head, Cylinder Head<br>Head, Cylinder                                              |
|       | 27793                                   | Clip, Conduit (Use as required)                                                    |
|       | 28942                                   | Screw, 10-32 x 3/8" (Use as required)                                              |
|       | 650697A                                 | Screw, 5/16-18 x 2-1/2" (Use as required)                                          |
|       | 650695A                                 | Screw, 5/16-18 x 2-1/2 (Use as required) Screw, 5/16-18 x 2-1/4" (Use as required) |
|       | 650694A                                 | Screw, 5/16-18 x 2" (Use as required)                                              |
|       | 33636                                   | Resistor Spark Plug (RJ-8C)                                                        |
|       | 34251                                   | Resistor Spark Plug                                                                |
|       | 27896A                                  | * Gasket, Breather cover                                                           |
| 30    | 11/11/11/11/11/11/11/11/11/11/11/11/11/ |                                                                                    |

## \* Gasket, Breather cover www.mymowerparts.com

| Ref #     | Part Number Qty | Description                                                  |
|-----------|-----------------|--------------------------------------------------------------|
|           | 28423           | Body, Breather                                               |
|           | 28424           | Element, Breather                                            |
|           | 28425           | Cover, Valve spring                                          |
|           |                 |                                                              |
|           | 26073           | Washer (Use as required)                                     |
|           | 650691          | Washer, Flat (Use as required)                               |
|           | 650690          | Washer, Belleville (Use as required)                         |
| 43        | 650128          | Screw, 10-24 x 1/2"                                          |
| 45        | 27915A          | * Gasket, Intake                                             |
| 46        | 30195A          | Flange, Carburetor (Incl. 79 & 80)                           |
| 47        | 30196           | Screw, 5/16-18 x 3/4"                                        |
| 48        | 29716           | Screw, 1/4-28 x 7/16"                                        |
|           | 650548          | Screw, 8-32 x 5/16"                                          |
|           | 32326A          | Lever, Governor (New lever does not need 1 of                |
| <b>52</b> | 02020/ (        | 51,66,132,164,165,207)                                       |
|           |                 | · · · · · · · · · · · · · · · · · · ·                        |
|           | 30205           | Bracket, Adjusting                                           |
|           | 30824           | Link, Throttle                                               |
| 59        | 29216           | Nut, Lock, 10-32                                             |
| 61        | 29826           | Screw, 10-32 x 3/4"                                          |
| 62        | 29642           | Ring, Retaining                                              |
|           | 30699C          | Rod Assy., Governor (Incl. 64 & 65)                          |
|           | 30699B          | Governor Rod Ass'y. (This one-piece governor rodis no longer |
| 00        | 000002          | used. It is replaced by 30699C ass'y., Ref. no. 63A)         |
|           |                 | , , , , , , , , , , , , , , , , , , , ,                      |
|           | 30700           | Yoke, Governor                                               |
| 65        | 650494          | Screw, 6-40 x 5/16"                                          |
| 66        | 29918           | Lockwasher, #8 E.T.                                          |
| 67        | 35350           | Tube, Breather                                               |
|           | 29747B          | Screw, 5/16-24 x 21/32"                                      |
|           | 32158E          | Blower Housing (For elec.star.)(Incl. 134,135)               |
|           | 650815          | Washer, Belleville                                           |
|           | 8116            | Nut, Hex                                                     |
|           | 29536           | Blower Housing Baffle (without electric starter knock-out)   |
| 13        | 29000           | (Use as required)                                            |
|           |                 | (Ose as required)                                            |
| 73        | 35256A          | Blower Housing Baffle (with electric starter knock-out) (Use |
|           |                 | as required) (Point Ignition)                                |
| 7/        | 650561          | Screw, 1/4-20 x 5/8"                                         |
|           | 31688A          | * Gasket, Carburetor                                         |
|           |                 | ·                                                            |
|           | 29752           | Nut & Lockwasher Assy., 1/4-28                               |
|           | 650572          | Screw, 1/4-28 x 1-1/8"                                       |
| 82A       | 730164          | Air Cleaner Ass'y. (Incl. 60, 83, 87, 88, 89, 90A & 331B)    |
|           |                 | (Use as required)                                            |
| 97        | 34131           | Ground Wire                                                  |
|           | 29538           | Base, Engine mounting                                        |
|           | 32401           | Muffler                                                      |
|           | 31845           | Shaft, Mechanical governor                                   |
|           | 30591           |                                                              |
|           |                 | Gear Assy., Governor (Incl. 109)                             |
|           | 30588A          | Spool, Governor                                              |
|           | 30590A          | Washer, Flat                                                 |
|           | 29193           | Ring, Retaining                                              |
|           | 650561          | Screw, 1/4-20 x 5/8"                                         |
| 114       | 33350           | Fuel Tank (Incl. 115 & 117A)                                 |
| 115       | 410144B         | Fuel Cap (White Plastic)(Std)(As requ ired)                  |
|           | 33032           | Fuel Cap (Charcoal Plastic) (Spurt resistant, Low profile)   |
|           |                 | (Use as required)                                            |
|           |                 | \ <del> </del>                                               |

## www.mymowerparts.com

|      |         | Description                                                                                                                                                                                                                                                                           |
|------|---------|---------------------------------------------------------------------------------------------------------------------------------------------------------------------------------------------------------------------------------------------------------------------------------------|
| 115  | 34210   | Fuel Cap (Red Plastic) (Spurt resistant, High profile) (Use as                                                                                                                                                                                                                        |
|      |         | required)                                                                                                                                                                                                                                                                             |
| 115  | 35355   | Fuel Cap (Use as required)                                                                                                                                                                                                                                                            |
| 117A | 33351   | Valve, Fuel strainer & shut-off (Incl 119)                                                                                                                                                                                                                                            |
| 118  | 29774   | Fuel Line (Braided 8-1/4" 21 cm)(Use as req.)                                                                                                                                                                                                                                         |
| 118  | 30705   | Fuel Line (Braided 16") (41 cm) (Use as req.)                                                                                                                                                                                                                                         |
|      | 30962   | Fuel Line (Braided 32") (81 cm) (Use as req.)                                                                                                                                                                                                                                         |
|      | 33679   | Bushing, Fuel fitting                                                                                                                                                                                                                                                                 |
|      | 650128  | Screw, 10-24 x 1/2" (Use as required)                                                                                                                                                                                                                                                 |
|      | 30622A  | Extension, Blower housing                                                                                                                                                                                                                                                             |
|      | 650542  | Screw, 5/16-18 x 3/4"                                                                                                                                                                                                                                                                 |
|      | 27930A  | Gasket, Exhaust                                                                                                                                                                                                                                                                       |
|      | 30196   | Screw, 5/16-18 x 3/4"                                                                                                                                                                                                                                                                 |
|      | 26073   | Washer (Use as required)                                                                                                                                                                                                                                                              |
|      | 650694A | Screw, 5/16-18 x 2" (Use as required)                                                                                                                                                                                                                                                 |
|      | 32589   | Key, Flywheel                                                                                                                                                                                                                                                                         |
|      | 31843A  | Bracket, Governor gear                                                                                                                                                                                                                                                                |
|      | 650836  | Screw, 10-24 x 1/2"                                                                                                                                                                                                                                                                   |
|      | 650493  | Screw, 1/4-20 x 1-3/4"                                                                                                                                                                                                                                                                |
|      | 30747   | Clip, Shorting                                                                                                                                                                                                                                                                        |
|      | 610118  | Cover, Spark plug (Use as required)                                                                                                                                                                                                                                                   |
|      | 650561  | Screw, 1/4-20 x 5/8" (Use as required )                                                                                                                                                                                                                                               |
|      | 30939A  | Cover, Cylinder head                                                                                                                                                                                                                                                                  |
|      | 32180C  | Line, Primer                                                                                                                                                                                                                                                                          |
|      | 34126   | Bracket, Grommet mounting                                                                                                                                                                                                                                                             |
|      | 650760  | Screw, 8-32 x 3/8"                                                                                                                                                                                                                                                                    |
|      | 28545   | Grommet                                                                                                                                                                                                                                                                               |
|      | 32125   | Cup, Starter                                                                                                                                                                                                                                                                          |
|      | 590417  | Screen, Starter cup                                                                                                                                                                                                                                                                   |
|      | 26460   | Clamp, Fuel line                                                                                                                                                                                                                                                                      |
|      | 31461   | Bushing, Crankshaft (Use as required)                                                                                                                                                                                                                                                 |
|      | 610973  | Terminal Ass'y. (As req. on late prod uction)                                                                                                                                                                                                                                         |
|      | 27275   | Clip, Hi-tension wire (Use as require d)                                                                                                                                                                                                                                              |
|      | 34246   | Clip, Ground wire (Use as required)                                                                                                                                                                                                                                                   |
|      | 34346   | Decal, Instruction                                                                                                                                                                                                                                                                    |
|      | 30547A  | Contact Assy., Breaker                                                                                                                                                                                                                                                                |
|      | 30548B  | Condenser                                                                                                                                                                                                                                                                             |
|      | 631021  | Inlet Needle, Seat & Clip Assy.                                                                                                                                                                                                                                                       |
|      | 631870  | Carburetor (Incl. 75) (Refer to Division 5, Section A, page 134                                                                                                                                                                                                                       |
| 330  | 031070  | for breakdown)                                                                                                                                                                                                                                                                        |
| 337  | 610826  | Magneto (w/ring gear)(12 Vt/3 Amp)(2 NOTE: The complete magneto is not available as an assembly. The magneto number is shown for reference purposes only. Order component parts individually, as show in parts list. Circuit) (Refer to Division 5, Section B, page 27 for breakdown) |
| 338  | 590473  | Rewind Starter (Refer to Division 5, Section C, page 29 for breakdown)                                                                                                                                                                                                                |
| 343  | 33239A  | Gasket Set (Incl. items marked*)                                                                                                                                                                                                                                                      |