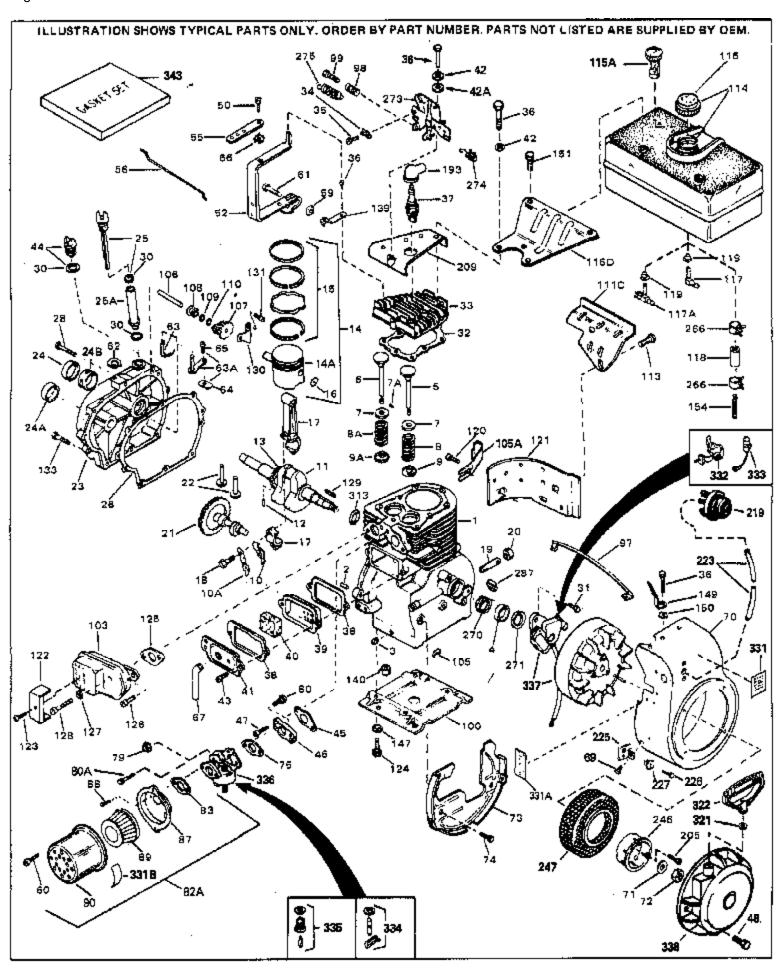

For Discount Tecumseh Engine Parts Call 606-678-9623 or 606-561-4983 H70-130084 Engine Parts List #1

www.mymowerparts.com

| Ref #                | Part Number Qty | Description                                              |
|----------------------|-----------------|----------------------------------------------------------|
|                      | 32586C          | Cylinder (Incl. 2, 3, 4 & 76) (2-3/4" Bore)              |
|                      | 27652           | Pin, Dowel                                               |
|                      | 27642           | Plug, Oil drain                                          |
|                      | 32630           | Seal, Oil                                                |
|                      | 32783           | Intake Valve (Std.) (Incl. 9)                            |
|                      | 32784           | Intake Valve (1/32" OS) (Incl. 9)                        |
|                      | 27878A          | Exhaust Valve (Std.) (Incl. 9)                           |
|                      | 27880A          | Exhaust Valve (1/32" OS) (Incl. 9)                       |
|                      | 20810           | Pin, Valve spring retainer (Use as re quired)            |
|                      | 27882           | Cap, Upper valve spring                                  |
|                      | 27881           | Spring, Valve                                            |
|                      | 27881           | Spring, Valve                                            |
|                      | 32581           | Cap, Lower valve spring                                  |
|                      | 32581           | Cap, Lower valve spring                                  |
|                      | 32590           | Plate, Lock & Oil dipper (This plate may be replaced by  |
|                      |                 | 34242 oil dipper but 650662C screw must be used.)        |
| 10                   |                 |                                                          |
|                      | 34242           | Dipper, Oil                                              |
|                      | 32880           | Crankshaft (Incl. 12 & 13)                               |
|                      | 29783           | Crankshaft Gear Pin (Early production )                  |
| 13                   | 27884           | Gear, Crankshaft (Used in early production) This gear is |
|                      |                 | servicable onlywhen it is pinned to the crankshaft.      |
| 14                   | 34517           | Piston, Pin & Ring Set (Std.) (2-3/4" Bore)              |
| 14                   | 34518           | Piston, Pin & Ring Set (.010" OS)                        |
| 14                   | 34519           | Piston, Pin & Ring Set (.020" OS)                        |
| 14A                  | 32592B          | Piston & Pin Ass'y. (Std.)(2-3/4")(In cl.16)             |
| 14A                  | 32593B          | Piston & Pin Ass'y. (.010" OS) (Incl. 16)                |
| 14A                  | 32594B          | Piston & Pin Ass'y. (.020" OS) (Incl. 16)                |
| 15                   | 32595           | Ring Set (Std.) (2-3/4" Bore)                            |
| 15                   | 32596           | Ring Set (.010" OS)                                      |
| 15                   | 32597           | Ring Set (.020" OS)                                      |
| 16                   | 27888           | Ring, Piston pin retaining                               |
| 17                   | 32591C          | Rod Assy., Connecting (Incl. 10 & 18)                    |
| 18                   | 650662C         | Screw, Connecting rod (2 each)                           |
| 21                   | 32115           | Camshaft (MCR)                                           |
| 22                   | 34034           | Lifter, Valve                                            |
| 23                   | 31451A          | Cylinder Cover (Incl.24, 106, 309, 31 0 & 311)           |
| 24B                  | 31546           | Bushing, Crankshaft (Use as required)                    |
| 24                   | 28460           | Seal, Oil                                                |
| 25                   | 31297           | Dipstick, Oil (Incl. 30)                                 |
| 26                   | 30684           | * Gasket, Cylinder cover                                 |
| 28                   | 650488          | Screw, 1/4-20 x 1-1/4"                                   |
| 30                   | 29673           | * Gasket, Oil filler                                     |
|                      | 650489          | Screw, 1/4-20 x 5/8"                                     |
|                      | 32631A          | * Gasket, Cylinder head                                  |
|                      | 30938A          | Head, Cylinder                                           |
|                      | 27793           | Clip, Conduit (Use as required)                          |
|                      | 28942           | Screw, 10-32 x 3/8" (Use as required)                    |
|                      | 650697A         | Screw, 5/16-18 x 2-1/2" (Use as required)                |
|                      | 650695A         | Screw, 5/16-18 x 2-1/4" (Use as required)                |
|                      | 650694A         | Screw, 5/16-18 x 2" (Use as required)                    |
|                      | 33636           | Resistor Spark Plug (RJ-8C)                              |
|                      | 34251           | Resistor Spark Plug                                      |
|                      | 27896A          | * Gasket, Breather cover                                 |
|                      | 28423           | Body, Breather                                           |
|                      | 28424           | Element, Breather                                        |
|                      | 28425           | Cover, Valve spring                                      |
| 42                   | 26073           | Washer (Use as required)                                 |
| www.mymowerparts.com |                 |                                                          |
|                      |                 |                                                          |

|      | Part Number    | Qty Description                                                                            |
|------|----------------|--------------------------------------------------------------------------------------------|
| 42   | 650691         | Washer, Flat (Use as required)                                                             |
| 42A  | 650690         | Washer, Belleville (Use as required)                                                       |
| 43   | 650128         | Screw, 10-24 x 1/2"                                                                        |
| 45   | 27915A         | * Gasket, Intake                                                                           |
| 46   | 30195A         | Flange, Carburetor (Incl. 79 & 80)                                                         |
| 47   | 30196          | Screw, 5/16-18 x 3/4"                                                                      |
|      | 650548         | Screw, 8-32 x 5/16"                                                                        |
|      | 32326A         | Lever, Governor (New lever does not need 1 of                                              |
| -    |                | 51,66,132,164,165,207)                                                                     |
| 55   | 30205          | Bracket, Adjusting                                                                         |
|      | 31710          | Link, Throttle                                                                             |
|      | 29216          | Nut, Lock, 10-32                                                                           |
|      | 29826          | Screw, 10-32 x 3/4"                                                                        |
|      | 29642          | Ring, Retaining                                                                            |
|      | 30699C         | Rod Assy., Governor (Incl. 64 & 65)                                                        |
|      | 30699B         | Governor Rod Ass'y. (This one-piece governor rodis no longer                               |
| 00   |                | used. It is replaced by 30699C ass'y.,Ref. no. 63A)                                        |
| 64   | 30700          | Yoke, Governor                                                                             |
|      | 650494         | Screw, 6-40 x 5/16"                                                                        |
|      | 29918          | Lockwasher, #8 E.T.                                                                        |
|      | 35350          | Tube, Breather                                                                             |
|      | 29747B         | Screw, 5/16-24 x 21/32"                                                                    |
|      | 32158E         |                                                                                            |
|      |                | Blower Housing (For elec.star.)(Incl. 134,135)                                             |
|      | 650815<br>8116 | Washer, Belleville                                                                         |
|      | 8116           | Nut, Hex<br>Discuss Liscoir a Deffin (without algorith starter in each suit)               |
| 73   | 29536          | Blower Housing Baffle (without electric starter knock-out)<br>(Use as required)            |
| 73   | 35256A         | Blower Housing Baffle (with electric starter knock-out) (Use as required) (Point Ignition) |
| 74   | 650561         | Screw, 1/4-20 x 5/8"                                                                       |
|      | 31688A         | * Gasket, Carburetor                                                                       |
|      | 29752          | Nut & Lockwasher Assy., 1/4-28                                                             |
|      | 650572         | Screw, 1/4-28 x 1-1/8"                                                                     |
|      | 730164         | Air Cleaner Ass'y. (Incl. 60, 83, 87, 88, 89, 90A & 331B)                                  |
| OLIN | 100101         | (Use as required)                                                                          |
| 83   | 27272A         | * Gasket, Air cleaner                                                                      |
|      | 30831          | Ground Wire (Incl. 137)                                                                    |
|      | 28569          | Spring, Compression                                                                        |
|      | 29500          | Screw, 8-32 x 3/4"                                                                         |
|      | 29538          | Base, Engine mounting                                                                      |
|      | 32401          | Muffler                                                                                    |
|      | 31845          | Shaft, Mechanical governor                                                                 |
|      | 30591          | Gear Assy., Governor (Incl. 109)                                                           |
|      | 30588A         | Spool, Governor                                                                            |
|      | 30590A         | Washer, Flat                                                                               |
|      | 29193          | Ring, Retaining                                                                            |
|      | 30063          | Screw, 1/4-20 x 1/2"                                                                       |
|      | 410144B        | Fuel Cap (White Plastic)(Std)(As required)                                                 |
|      | 33032          |                                                                                            |
| 115  | 33032          | Fuel Cap (Charcoal Plastic) (Spurt resistant, Low profile)<br>(Use as required)            |
| 115  | 34210          | Fuel Cap (Red Plastic) (Spurt resistant, High profile) (Use as required)                   |
| 115  | 35355          | Fuel Cap (Use as required)                                                                 |
| 118  | 29774          | Fuel Line (Braided 8-1/4" 21 cm)(Use as req.)                                              |
|      | www.mvmo       | wernarts com                                                                               |

www.mymowerparts.com

|     |         | / Description                                                                                                                                                                                                                                               |
|-----|---------|-------------------------------------------------------------------------------------------------------------------------------------------------------------------------------------------------------------------------------------------------------------|
|     | 30705   | Fuel Line (Braided 16") (41 cm) (Use as req.)                                                                                                                                                                                                               |
|     | 30962   | Fuel Line (Braided 32") (81 cm) (Use as req.)                                                                                                                                                                                                               |
|     | 650128  | Screw, 10-24 x 1/2" (Use as required)                                                                                                                                                                                                                       |
|     | 30622A  | Extension, Blower housing                                                                                                                                                                                                                                   |
|     | 650542  | Screw, 5/16-18 x 3/4"                                                                                                                                                                                                                                       |
|     | 27930A  | Gasket, Exhaust                                                                                                                                                                                                                                             |
|     | 30196   | Screw, 5/16-18 x 3/4"                                                                                                                                                                                                                                       |
|     | 26073   | Washer (Use as required)                                                                                                                                                                                                                                    |
| 128 | 650694A | Screw, 5/16-18 x 2" (Use as required)                                                                                                                                                                                                                       |
| 129 | 32589   | Key, Flywheel                                                                                                                                                                                                                                               |
| 130 | 31843A  | Bracket, Governor gear                                                                                                                                                                                                                                      |
|     | 650836  | Screw, 10-24 x 1/2"                                                                                                                                                                                                                                         |
| 133 | 650493  | Screw, 1/4-20 x 1-3/4"                                                                                                                                                                                                                                      |
| 149 | 30747   | Clip, Shorting                                                                                                                                                                                                                                              |
| 193 | 610118  | Cover, Spark plug (Use as required)                                                                                                                                                                                                                         |
| 205 | 650561  | Screw, 1/4-20 x 5/8" (Use as required )                                                                                                                                                                                                                     |
|     | 30939A  | Cover, Cylinder head                                                                                                                                                                                                                                        |
| 226 | 650760  | Screw, 8-32 x 3/8"                                                                                                                                                                                                                                          |
| 227 | 28545   | Grommet                                                                                                                                                                                                                                                     |
| 270 | 31461   | Bushing, Crankshaft (Use as required)                                                                                                                                                                                                                       |
| 273 | 31711B  | Copntrol Bracket (Incl. 98, 99 & 274)                                                                                                                                                                                                                       |
|     | 610973  | Terminal Ass'y. (As req. on late prod uction)                                                                                                                                                                                                               |
| 275 | 34043   | Spring, Control lever                                                                                                                                                                                                                                       |
|     | 27275   | Clip, Hi-tension wire (Use as require d)                                                                                                                                                                                                                    |
|     | 34246   | Clip, Ground wire (Use as required)                                                                                                                                                                                                                         |
|     | 550223  | Decal, Name                                                                                                                                                                                                                                                 |
|     | 34346   | Decal, Instruction                                                                                                                                                                                                                                          |
|     | 30547A  | Contact Assy., Breaker                                                                                                                                                                                                                                      |
|     | 30548B  | Condenser                                                                                                                                                                                                                                                   |
|     | 631021  | Inlet Needle, Seat & Clip Assy.                                                                                                                                                                                                                             |
|     | 631480  | Carburetor (Incl. 75) (Refer to Division 5, Section A, page 100                                                                                                                                                                                             |
|     |         | for breakdown)                                                                                                                                                                                                                                              |
| 337 | 610689A | Magneto NOTE: The complete magneto is not available as<br>an assembly. The magneto number is shown for reference<br>purposes only. Order component parts individually, as show<br>in parts list. (Refer to Division 5, Section B, page 24 for<br>breakdown) |
| 343 | 33239A  | Gasket Set (Incl. items marked*)                                                                                                                                                                                                                            |