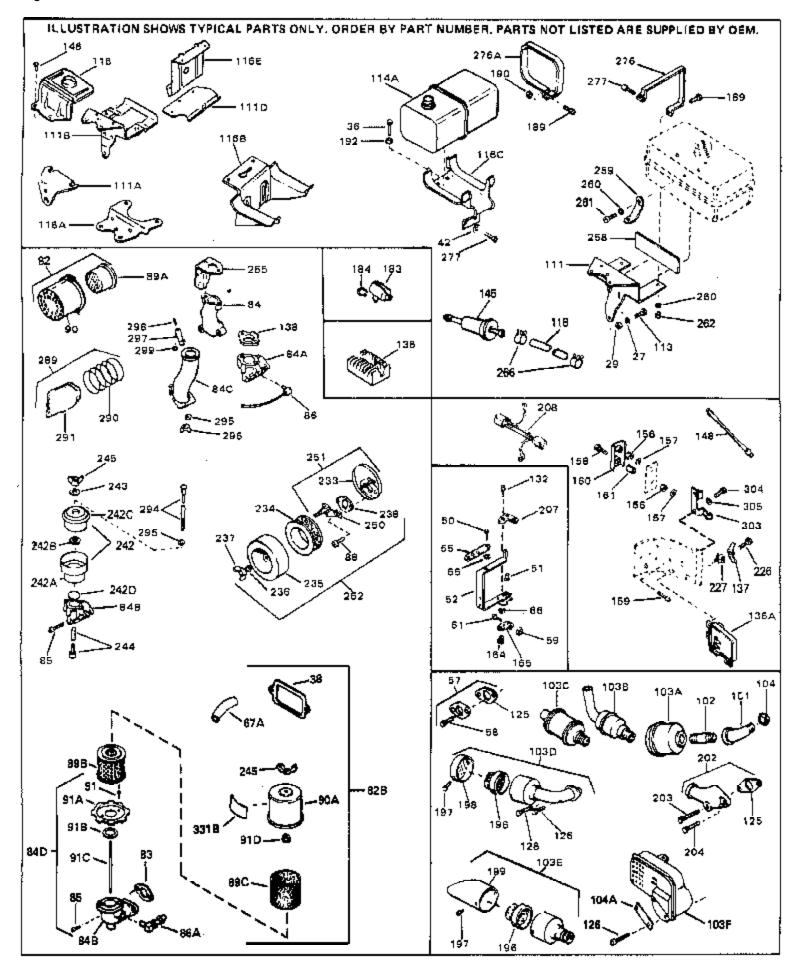

For Discount Tecumseh Engine Parts Call 606-678-9623 or 606-561-4983 H70-130084 Engine Parts List #3

www.mymowerparts.com

|      | Part Number Qtv | / Description                                                                       |
|------|-----------------|-------------------------------------------------------------------------------------|
|      | 27513           | Lockwasher, 1/4" (Use as required)                                                  |
|      | 650697A         | Screw, 5/16-18 x 2-1/2" (Use as required)                                           |
|      | 650695A         | Screw, 5/16-18 x 2-1/4" (Use as required)                                           |
|      |                 |                                                                                     |
|      | 650694A         | Screw, 5/16-18 x 2" (Use as required)                                               |
|      | 27896A          | * Gasket, Breather cover                                                            |
|      | 26073           | Washer (Use as required)                                                            |
|      | 650691          | Washer, Flat (Use as required)                                                      |
|      | 650548          | Screw, 8-32 x 5/16"                                                                 |
|      | 30319           | Rivet, Split (Used in early productio n)                                            |
| 52   | 32326A          | Lever, Governor (New lever does not need 1 of                                       |
|      |                 | 51,66,132,164,165,207)                                                              |
| 55   | 30205           | Bracket, Adjusting                                                                  |
|      | 730130          | Exh.Adap.Kit (Incl. 58 & 125) (Use as req.)                                         |
|      | 30196           | Screw, 5/16-18 x 3/4" (Use as require d)                                            |
|      | 29216           | Nut, Lock, 10-32                                                                    |
|      | 29826           | Screw, 10-32 x 3/4"                                                                 |
|      | 29918           | Lockwasher, #8 E.T.                                                                 |
|      | 730127          | Air Cleaner Ass'y. (Incl. 60, 83, 87, 88, 89A, 90, 238 &                            |
| 02   | 130121          | 331B) (Use as required)                                                             |
|      |                 |                                                                                     |
| 82B  | 730561          | Air cleaner kit (Incl. 38, 67A, 83, 84B, 85,89B, 89C, 90A, 91,                      |
|      |                 | 91A, 91B, 91C, 91D, 245 & 331B) (Use only on engines with                           |
|      |                 | an externally vented fully adjustable carburetor)                                   |
| 83   | 27272A          | * Gasket, Air cleaner                                                               |
|      | 34819           | Air Cleaner Elbow (Incl. 84B, 86A, 91, 91A, 91B & 91C) (Use                         |
| 0.2  |                 | in 730561 assembly only)                                                            |
|      |                 |                                                                                     |
|      | 32560           | Elbow, Air cleaner                                                                  |
| 85   | 29786           | Screw, 10-32 x 1-5/8" NOTE: 130010 thru 10C & 11 used in                            |
|      |                 | early production only.                                                              |
| 103E | 391026          | Opt. Spark Arrest Muffler (Incl.196,1 97,199)                                       |
| 113  | 30063           | Screw, 1/4-20 x 1/2"                                                                |
| 118  | 29774           | Fuel Line (Braided 8-1/4" 21 cm)(Use as req.)                                       |
| 118  | 30705           | Fuel Line (Braided 16") (41 cm) (Use as req.)                                       |
|      | 30962           | Fuel Line (Braided 32") (81 cm) (Use as req.)                                       |
|      | 27930A          | Gasket, Exhaust                                                                     |
|      | 30196           | Screw, 5/16-18 x 3/4"                                                               |
|      | 650694A         | Screw, 5/16-18 x 2" (Use as required)                                               |
|      | 650548          | Screw, $8-32 \times 5/16$ " (Early production )                                     |
|      | 33356           | Terminal                                                                            |
|      | 34067           | Wire Assy., Alternator adapter (4-1/4 ")                                            |
|      | 34069           | Wire Assy., Alternator adapter (4-1/4 )<br>Wire Assy., Alternator adapter (6-3/4 ") |
|      | 31288           | Exh. Adaptor Kit (Incl.125,203,204) ( As req.)                                      |
|      |                 |                                                                                     |
|      | 650697A         | Screw, 5/16-18 x 2-1/2" (Use as required)                                           |
|      | 6021A           | Screw, 5/16-18 x 1-1/2" (Use as required)                                           |
|      | 650760          | Screw, 8-32 x 3/8"                                                                  |
|      | 28545           | Grommet                                                                             |
|      | 32561           | Oil Bath A/C Ass'y.(Incl.242A,242B,24 2C.242D)                                      |
|      | 31480           | "O" Ring                                                                            |
|      | 31479           | Washer, Fiber                                                                       |
|      | 31670           | Bowl, Oil bath cleaner                                                              |
|      | 31669           | Cover, Oil bath cleaner                                                             |
| 243  | 27183           | Washer, Fiber                                                                       |
| 244  | 32562           | Screw, 10-24 x 6-11/16"                                                             |
| 245  | 9577            | Nut, Wing                                                                           |
|      |                 |                                                                                     |