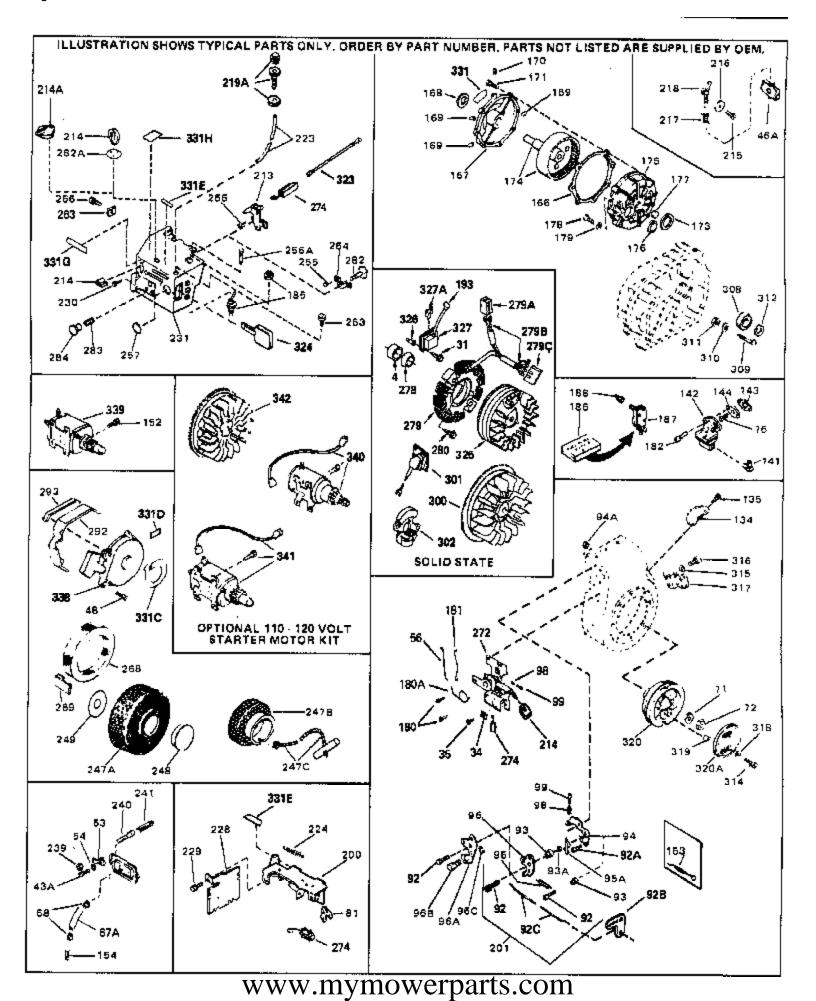

For Discount Tecumseh Engine Parts Call 606-678-9623 or 606-561-4983 H70-130084 Engine Parts List #2

| Ref # | Part Number | Qty | Description                                                                                                                                                                                                                                                                                                                 |
|-------|-------------|-----|-----------------------------------------------------------------------------------------------------------------------------------------------------------------------------------------------------------------------------------------------------------------------------------------------------------------------------|
| 31    | 650489      |     | Screw, 1/4-20 x 5/8"                                                                                                                                                                                                                                                                                                        |
| 34    | 27793       |     | Clip, Conduit (Use as required)                                                                                                                                                                                                                                                                                             |
| 35    | 28942       |     | Screw, 10-32 x 3/8" (Use as required)                                                                                                                                                                                                                                                                                       |
| 43A   | 650128      |     | Screw, 10-24 x 1/2"                                                                                                                                                                                                                                                                                                         |
|       | 31710       |     | Link, Throttle                                                                                                                                                                                                                                                                                                              |
|       | 650815      |     | Washer, Belleville                                                                                                                                                                                                                                                                                                          |
|       | 8116        |     | Nut, Hex                                                                                                                                                                                                                                                                                                                    |
|       | 28569       |     | Spring, Compression                                                                                                                                                                                                                                                                                                         |
|       | 29500       |     | Screw, 8-32 x 3/4"                                                                                                                                                                                                                                                                                                          |
|       | 610118      |     | Cover, Spark plug (Use as required)                                                                                                                                                                                                                                                                                         |
|       | 28301       |     | Pulley, Rope starter                                                                                                                                                                                                                                                                                                        |
|       | 590343      |     | Rope Assy., Starter                                                                                                                                                                                                                                                                                                         |
|       | 650764      |     | Nut, "U" Type (Use as required)                                                                                                                                                                                                                                                                                             |
|       | 610973      |     | Terminal Ass'y. (As req. on late prod uction)                                                                                                                                                                                                                                                                               |
|       | 550223      |     | Decal, Name                                                                                                                                                                                                                                                                                                                 |
| 340   | 33328D      |     | Starter Motor Kit (110-120 Volt) This 110-120 volt starter<br>motor kit may have been added to this engine. It can be<br>added only if cylinder hasdrilled and tapped starter mounting<br>bosses and a ring gear flywheel (see#342). Refer to service<br>number stamped on end cap of motor, or on decal, for<br>identifica |
| 342   | 30811A      |     | Flywheel (Ring gear flywheel requiredon engines using 110-120 volt starter kits listed above)                                                                                                                                                                                                                               |
| 342   | 611042      |     | Flywheel (Used on Type letters H and above) (Std. Point ignition) (Ring gear flywheel required on engines using 110-120 volt starter kits listed above)                                                                                                                                                                     |
| 342   | 611085      |     | Flywheel (Minimum ring gear flywheel required on engines<br>using 110-120 volt starter kits listed above) (Use withSolid<br>State ignition)                                                                                                                                                                                 |