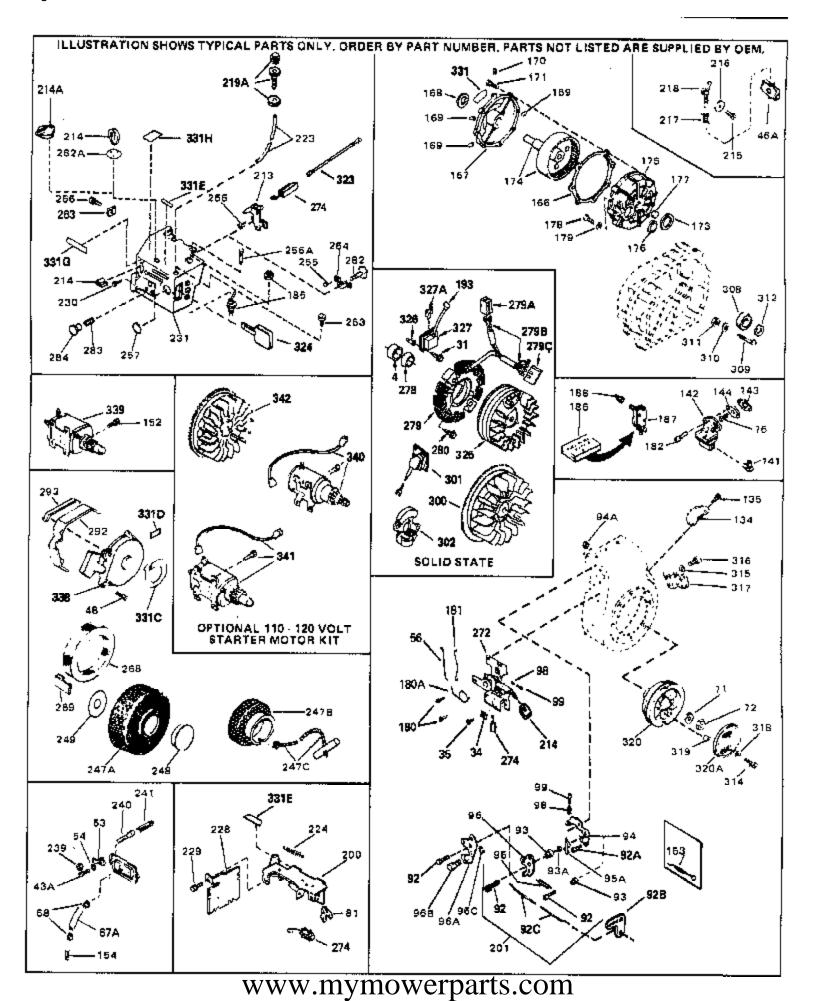

For Discount Tecumseh Engine Parts Call 606-678-9623 or 606-561-4983 H70-130076 Engine Parts List #2

| Ref # | Part Number | Qty | Description                                                                                                                                                                                                                                                                                                                 |
|-------|-------------|-----|-----------------------------------------------------------------------------------------------------------------------------------------------------------------------------------------------------------------------------------------------------------------------------------------------------------------------------|
| 31    | 650516      |     | Screw, 1/4-20 x 1-1/8"                                                                                                                                                                                                                                                                                                      |
|       | 27793       |     | Clip, Conduit (Use as required)                                                                                                                                                                                                                                                                                             |
| 35    | 28942       |     | Screw, 10-32 x 3/8" (Use as required)                                                                                                                                                                                                                                                                                       |
| 43A   | 650128      |     | Screw, 10-24 x 1/2"                                                                                                                                                                                                                                                                                                         |
| 56    | 31710       |     | Link, Throttle                                                                                                                                                                                                                                                                                                              |
|       | 650815      |     | Washer, Belleville                                                                                                                                                                                                                                                                                                          |
|       | 8116        |     | Nut, Hex                                                                                                                                                                                                                                                                                                                    |
|       | 28569       |     | Spring, Compression                                                                                                                                                                                                                                                                                                         |
|       | 29500       |     | Screw, 8-32 x 3/4"                                                                                                                                                                                                                                                                                                          |
|       | 30063       |     | Screw, 1/4-20 x 1/2"                                                                                                                                                                                                                                                                                                        |
|       | 610118      |     | Cover, Spark plug (Use as required)                                                                                                                                                                                                                                                                                         |
|       | 650764      |     | Nut, "U" Type (Use as required)                                                                                                                                                                                                                                                                                             |
|       | 610973      |     | Terminal Ass'y. (As req. on late prod uction)                                                                                                                                                                                                                                                                               |
|       | 550223      |     | Decal, Name                                                                                                                                                                                                                                                                                                                 |
| 339   | 35765A      |     | Electric Starter Motor (12 Volt) NOTE: The 29965, 32468, 32468B, 33606, 35765 and 35765A startermotors are used interchangeably on these models. Refer to service number stamped on end cap of motor, or on decal, for identification. Refer to Division 5, Section D for breakdown.                                        |
| 340   | 33328D      |     | Starter Motor Kit (110-120 Volt) This 110-120 volt starter<br>motor kit may have been added to this engine. It can be<br>added only if cylinder hasdrilled and tapped starter mounting<br>bosses and a ring gear flywheel (see#342). Refer to service<br>number stamped on end cap of motor, or on decal, for<br>identifica |
| 342   | 30811A      |     | Flywheel (Ring gear flywheel requiredon engines using 110-120 volt starter kits listed above)                                                                                                                                                                                                                               |
| 342   | 611042      |     | Flywheel (Used on Type letters H and above) (Std. Point ignition) (Ring gear flywheel required on engines using 110-120 volt starter kits listed above)                                                                                                                                                                     |
| 342   | 611085      |     | Flywheel (Minimum ring gear flywheel required on engines<br>using 110-120 volt starter kits listed above) (Use withSolid<br>State ignition)                                                                                                                                                                                 |