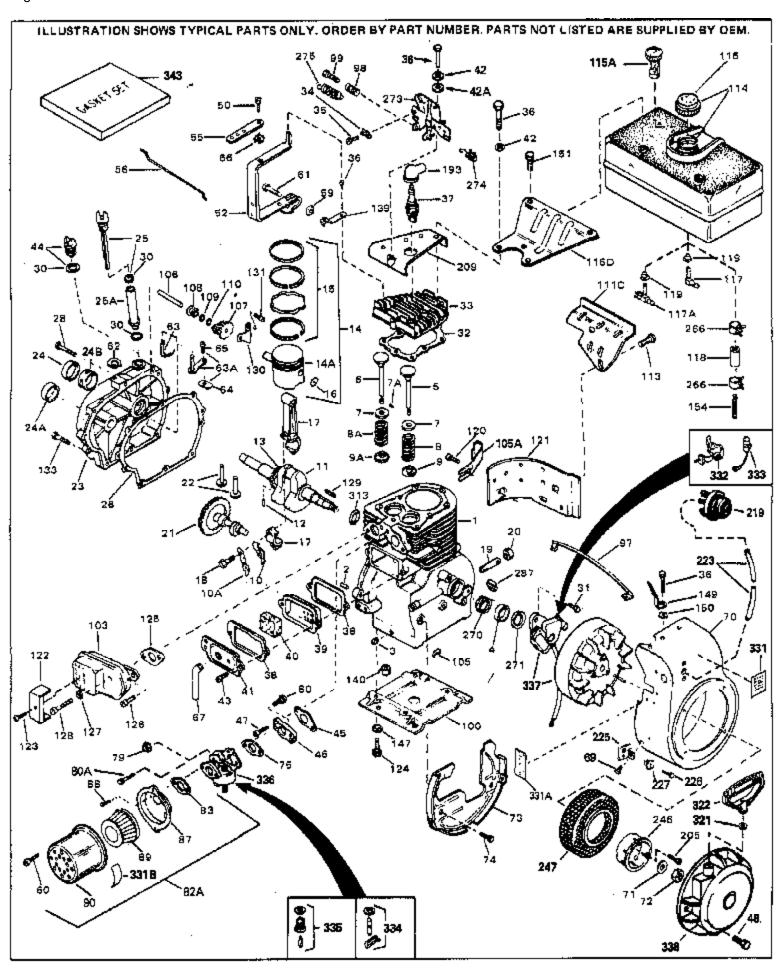

For Discount Tecumseh Engine Parts Call 606-678-9623 or 606-561-4983 H70-130076 Engine Parts List #1

www.mymowerparts.com

| Ref # | Part Number Qtv | y Description                                            |
|-------|-----------------|----------------------------------------------------------|
|       | 32586C          | Cylinder (Incl. 2, 3, 4 & 76) (2-3/4" Bore)              |
|       | 27652           | Pin, Dowel                                               |
|       | 27642           | Plug, Oil drain                                          |
| 4     | 32630           | Seal, Oil                                                |
| 5     | 32783           | Intake Valve (Std.) (Incl. 9)                            |
|       | 32784           | Intake Valve (1/32" OS) (Incl. 9)                        |
|       | 27878A          | Exhaust Valve (Std.) (Incl. 9)                           |
|       | 27880A          | Exhaust Valve (1/32" OS) (Íncl. 9)                       |
| 7A    | 20810           | Pin, Valve spring retainer (Use as re quired)            |
| 7     | 27882           | Cap, Upper valve spring                                  |
| 8A    | 27881           | Spring, Valve                                            |
| 8     | 27881           | Spring, Valve                                            |
| 9     | 32581           | Cap, Lower valve spring                                  |
| 9A    | 32581           | Cap, Lower valve spring                                  |
| 10A   | 32590           | Plate, Lock & Oil dipper (This plate may be replaced by  |
|       |                 | 34242 oil dipper but 650662C screw must be used.)        |
| 10    | 34242           | Dipper, Oil                                              |
|       | 32681A          | Crankshaft (Incl. 12 & 13)                               |
|       | 29783           | Crankshaft Gear Pin (Early production)                   |
|       | 27884           | Gear, Crankshaft (Used in early production) This gear is |
|       |                 | servicable onlywhen it is pinned to the crankshaft.      |
| 144   | 32592B          | Piston & Pin Ass'y. (Std.)(2-3/4")(In cl.16)             |
|       | 32593B          | Piston & Pin Ass'y. (.010" OS) (Incl. 16)                |
|       | 32594B          | Piston & Pin Ass'y. (.020" OS) (Incl. 16)                |
|       | 34517           | Piston, Pin & Ring Set (Std.) (2-3/4" Bore)              |
|       | 34518           | Piston, Pin & Ring Set (.010" OS)                        |
|       | 34519           | Piston, Pin & Ring Set (.020" OS)                        |
|       | 32595           | Ring Set (Std.) (2-3/4" Bore)                            |
|       | 32596           | Ring Set (.010" OS)                                      |
| 15    | 32597           | Ring Set (.020" OS)                                      |
| 16    | 27888           | Ring, Piston pin retaining                               |
|       | 32591C          | Rod Assy., Connecting (Incl. 10 & 18)                    |
|       | 650662C         | Screw, Connecting rod (2 each)                           |
|       | 32115           | Camshaft (MCR)                                           |
|       | 34034           | Lifter, Valve                                            |
|       | 31303B          | Cover, Cylinder (Incl. 24, 106 & 279)                    |
|       | 28427           | Seal, Oil                                                |
|       | 31546           | Bushing, Crankshaft (Use as required)                    |
|       | 31297           | Dipstick, Oil (Incl. 30)                                 |
|       | 30684           | * Gasket, Cylinder cover                                 |
|       | 650488<br>20673 | Screw, 1/4-20 x 1-1/4"<br>* Gasket, Oil filler           |
|       | 29673<br>650516 | Screw, 1/4-20 x 1-1/8"                                   |
|       | 32631A          | * Gasket, Cylinder head                                  |
|       | 30938A          | Head, Cylinder                                           |
|       | 27793           | Clip, Conduit (Use as required)                          |
|       | 28942           | Screw, 10-32 x 3/8" (Use as required)                    |
|       | 650697A         | Screw, 5/16-18 x 2-1/2" (Use as required)                |
|       | 650695A         | Screw, 5/16-18 x 2-1/4" (Use as requi red)               |
|       | 650694A         | Screw, 5/16-18 x 2" (Use as required)                    |
|       | 33636           | Resistor Spark Plug (RJ-8C)                              |
| 37    | 34251           | Resistor Spark Plug                                      |
|       | 27896A          | * Gasket, Breather cover                                 |
|       | 28423           | Body, Breather                                           |
|       | 28424           | Element, Breather                                        |
|       | 28425           | Cover, Valve spring                                      |
| 42    | 26073           | Washer (Use as required)                                 |
|       | www.mymow       | ciparis.com                                              |

| Qty Description   Washer, Flat (Use as required) Washer, Belleville (Use as required)   Screw, 10-24 x 1/2" * Gasket, Intake   Flange, Carburetor (Incl. 79 & 80) Screw, 5/16-18 x 3/4"   Screw, 8-32 x 5/16" Lever, Governor (New lever does not need 1 of 51,66,132,164,165,207)                                                               |
|--------------------------------------------------------------------------------------------------------------------------------------------------------------------------------------------------------------------------------------------------------------------------------------------------------------------------------------------------|
| Bracket, Adjusting<br>Link, Throttle<br>Nut, Lock, 10-32<br>Screw, 8-32 x 3/8"<br>Screw, 10-32 x 3/4"<br>Ring, Retaining<br>Rod Assy., Governor (Incl. 64 & 65)<br>Governor Rod Ass'y. (This one-piece governor rodis no longer<br>used. It is replaced by 30699C ass'y.,Ref. no. 63A)                                                           |
| Yoke, Governor<br>Screw, 6-40 x 5/16"<br>Lockwasher, #8 E.T.<br>Tube, Breather<br>Screw, 5/16-24 x 21/32"<br>Blower Housing (For elec.star.)(Incl. 134,135)<br>Washer, Belleville<br>Nut, Hex<br>Blower Housing Baffle (without electric starter knock-out)<br>(Use as required)                                                                 |
| Blower Housing Baffle (with electric starter knock-out) (Use as required) (Point Ignition)                                                                                                                                                                                                                                                       |
| Screw, 1/4-20 x 5/8"<br>* Gasket, Carburetor<br>Nut & Lockwasher Assy., 1/4-28<br>Screw, 1/4-28 x 1-1/8"<br>Air Cleaner Ass'y. (Incl. 60, 83, 87, 88, 89, 90A & 331B)<br>(Use as required)                                                                                                                                                       |
| * Gasket, Air cleaner<br>Bracket, Air cleaner NOTE: 130010 thru 10C & 11 used in<br>early production only.                                                                                                                                                                                                                                       |
| Screw, 10-32 x 1/2"<br>Element, Air cleaner<br>Body, Air cleaner<br>Spring, Compression<br>Screw, 8-32 x 3/4"<br>Base, Engine mounting<br>Muffler<br>Shaft, Mechanical governor<br>Gear Assy., Governor (Incl. 109)<br>Spool, Governor<br>Washer, Flat<br>Ring, Retaining<br>Screw, 1/4-20 x 5/8"<br>Fuel Cap (White Plastic)(Std)(As requ ired) |
|                                                                                                                                                                                                                                                                                                                                                  |

| Ref # | Part Number Q | y Description                                                                                                                                                                                                                                                                    |
|-------|---------------|----------------------------------------------------------------------------------------------------------------------------------------------------------------------------------------------------------------------------------------------------------------------------------|
| 115   | 33032         | Fuel Cap (Charcoal Plastic) (Spurt resistant, Low profile)<br>(Use as required)                                                                                                                                                                                                  |
| 115   | 34210         | Fuel Cap (Red Plastic) (Spurt resistant, High profile) (Use as required)                                                                                                                                                                                                         |
| 115   | 35355         | Fuel Cap (Use as required)                                                                                                                                                                                                                                                       |
| 118   | 29774         | Fuel Line (Braided 8-1/4" 21 cm)(Use as req.)                                                                                                                                                                                                                                    |
| 118   | 30705         | Fuel Line (Braided 16") (41 cm) (Use as req.)                                                                                                                                                                                                                                    |
| 118   | 30962         | Fuel Line (Braided 32") (81 cm) (Use as req.)                                                                                                                                                                                                                                    |
| 120   | 650128        | Screw, 10-24 x 1/2" (Use as required)                                                                                                                                                                                                                                            |
| 121   | 30622A        | Extension, Blower housing                                                                                                                                                                                                                                                        |
| 124   | 650542        | Screw, 5/16-18 x 3/4"                                                                                                                                                                                                                                                            |
| 125   | 27930A        | Gasket, Exhaust                                                                                                                                                                                                                                                                  |
| 126   | 30196         | Screw, 5/16-18 x 3/4"                                                                                                                                                                                                                                                            |
| 127   | 26073         | Washer (Use as required)                                                                                                                                                                                                                                                         |
|       | 650694A       | Screw, 5/16-18 x 2" (Use as required)                                                                                                                                                                                                                                            |
| 129   | 32589         | Key, Flywheel                                                                                                                                                                                                                                                                    |
| 130   | 31843A        | Bracket, Governor gear                                                                                                                                                                                                                                                           |
|       | 650836        | Screw, 10-24 x 1/2"                                                                                                                                                                                                                                                              |
|       | 650493        | Screw, 1/4-20 x 1-3/4"                                                                                                                                                                                                                                                           |
|       | 30747         | Clip, Shorting                                                                                                                                                                                                                                                                   |
|       | 610118        | Cover, Spark plug (Use as required)                                                                                                                                                                                                                                              |
|       | 650561        | Screw, 1/4-20 x 5/8" (Use as required )                                                                                                                                                                                                                                          |
|       | 30939A        | Cover, Cylinder head                                                                                                                                                                                                                                                             |
|       | 32125         | Cup, Starter                                                                                                                                                                                                                                                                     |
|       | 590417        | Screen, Starter cup                                                                                                                                                                                                                                                              |
|       | 26460         | Clamp, Fuel line                                                                                                                                                                                                                                                                 |
|       | 31461         | Bushing, Crankshaft (Use as required)                                                                                                                                                                                                                                            |
|       | 31711B        | Copntrol Bracket (Incl. 98, 99 & 274)                                                                                                                                                                                                                                            |
|       | 610973        | Terminal Ass'y. (As req. on late prod uction)                                                                                                                                                                                                                                    |
|       | 34043         | Spring, Control lever                                                                                                                                                                                                                                                            |
|       | 27275         | Clip, Hi-tension wire (Use as require d)                                                                                                                                                                                                                                         |
|       | 34246         | Clip, Ground wire (Use as required)                                                                                                                                                                                                                                              |
|       | 31752         | Decal, Air cleaner                                                                                                                                                                                                                                                               |
|       | 34346         | Decal, Instruction                                                                                                                                                                                                                                                               |
|       | 550223        | Decal, Name                                                                                                                                                                                                                                                                      |
|       | 32434         | Contact Assy., Breaker                                                                                                                                                                                                                                                           |
|       | 610767A       | Condenser                                                                                                                                                                                                                                                                        |
|       | 631021        | Inlet Needle, Seat & Clip Assy.                                                                                                                                                                                                                                                  |
| 336   | 631453        | Carburetor (Incl. 75) (Refer to Division 5, Section A, page 100 for breakdown)                                                                                                                                                                                                   |
| 337   | 610816        | Magneto (w/ring gear) (12 Volt) (7 Am p) NOTE: The complete magneto is not available as an assembly. The magneto number is shown for reference purposes only. Order component parts individually, as show in parts list. (Refer to Division 5, Section B, page 26 for breakdown) |
| 343   | 33239A        | Gasket Set (Incl. items marked*)                                                                                                                                                                                                                                                 |
| 010   |               |                                                                                                                                                                                                                                                                                  |