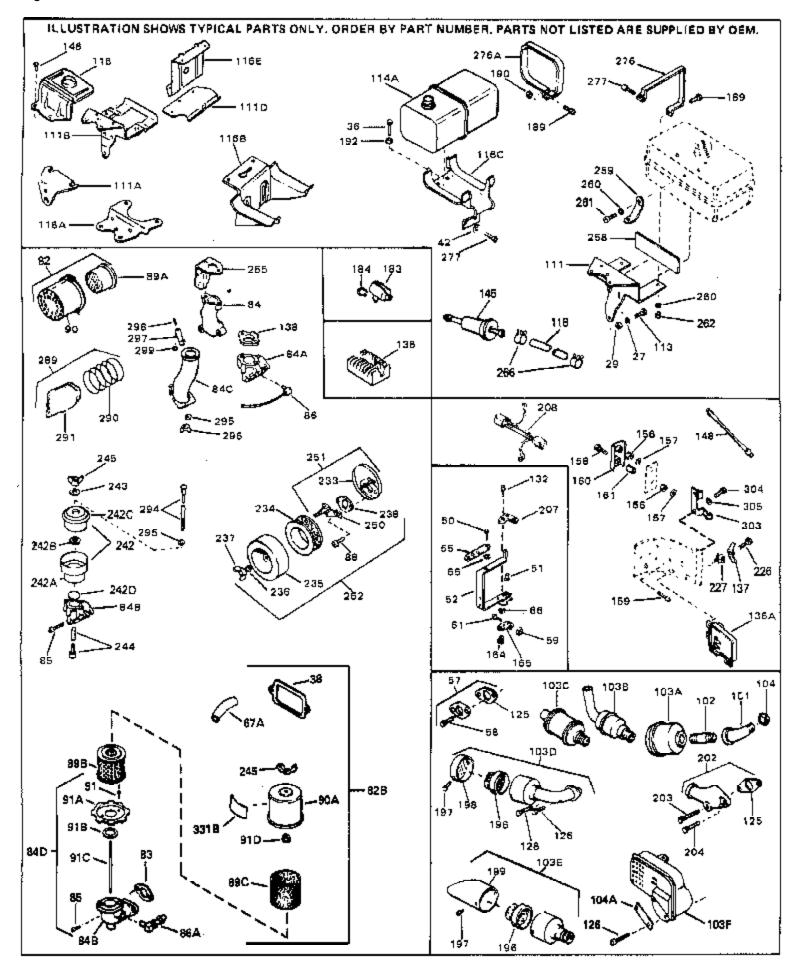

For Discount Tecumseh Engine Parts Call 606-678-9623 or 606-561-4983 H70-130076 Engine Parts List #3

\_

|                                                                                                                            | Part Number                                                                                                                                                                      | Qty Description                                                                                                                                                                                                                                                                                                                                                                                                                                                                                                                                                                                                                                                                                                     |
|----------------------------------------------------------------------------------------------------------------------------|----------------------------------------------------------------------------------------------------------------------------------------------------------------------------------|---------------------------------------------------------------------------------------------------------------------------------------------------------------------------------------------------------------------------------------------------------------------------------------------------------------------------------------------------------------------------------------------------------------------------------------------------------------------------------------------------------------------------------------------------------------------------------------------------------------------------------------------------------------------------------------------------------------------|
| 29<br>36<br>36<br>38<br>42<br>42<br>50<br>51<br>52                                                                         | 27513<br>650675<br>650697A<br>650695A<br>650694A<br>27896A<br>26073<br>650691<br>650548<br>30319<br>32326A                                                                       | Lockwasher, 1/4" (Use as required)<br>Washer, Flat<br>Screw, 5/16-18 x 2-1/2" (Use as required)<br>Screw, 5/16-18 x 2-1/4" (Use as required)<br>Screw, 5/16-18 x 2" (Use as required)<br>* Gasket, Breather cover<br>Washer (Use as required)<br>Washer, Flat (Use as required)<br>Screw, 8-32 x 5/16"<br>Rivet, Split (Used in early productio n)<br>Lever, Governor (New lever does not need 1 of<br>51,66,132,164,165,207)                                                                                                                                                                                                                                                                                       |
| 57<br>58<br>59<br>61<br>66                                                                                                 | 30205<br>730130<br>30196<br>29216<br>29826<br>29918<br>730561                                                                                                                    | Bracket, Adjusting<br>Exh.Adap.Kit (Incl. 58 & 125) (Use as req.)<br>Screw, 5/16-18 x 3/4" (Use as require d)<br>Nut, Lock, 10-32<br>Screw, 10-32 x 3/4"<br>Lockwasher, #8 E.T.<br>Air cleaner kit (Incl. 38, 67A, 83, 84B, 85,89B, 89C, 90A, 91,<br>91A, 91B, 91C, 91D, 245 & 331B) (Use only on engines with<br>an externally vented fully adjustable carburetor)                                                                                                                                                                                                                                                                                                                                                 |
| 82                                                                                                                         | 730127                                                                                                                                                                           | Air Cleaner Ass'y. (Incl. 60, 83, 87, 88, 89A, 90, 238 & 331B) (Use as required)                                                                                                                                                                                                                                                                                                                                                                                                                                                                                                                                                                                                                                    |
|                                                                                                                            | 27272A<br>34819                                                                                                                                                                  | * Gasket, Air cleaner<br>Air Cleaner Elbow (Incl. 84B, 86A, 91, 91A, 91B & 91C) (Use<br>in 730561 assembly only)                                                                                                                                                                                                                                                                                                                                                                                                                                                                                                                                                                                                    |
| 90<br>103E<br>113<br>118<br>118<br>118<br>125<br>126<br>128<br>132<br>136<br>148<br>148<br>202<br>203<br>204<br>204<br>266 | 28820<br>31715<br>391026<br>650561<br>29774<br>30705<br>30962<br>27930A<br>30196<br>650694A<br>650548<br>610749<br>34067<br>34069<br>31288<br>650697A<br>6021A<br>26460<br>31752 | Screw, 10-32 x 1/2"<br>Body, Air cleaner<br>Opt. Spark Arrest Muffler (Incl.196,1 97,199)<br>Screw, 1/4-20 x 5/8"<br>Fuel Line (Braided 8-1/4" 21 cm)(Use as req.)<br>Fuel Line (Braided 16") (41 cm) (Use as req.)<br>Fuel Line (Braided 32") (81 cm) (Use as req.)<br>Gasket, Exhaust<br>Screw, 5/16-18 x 3/4"<br>Screw, 5/16-18 x 2" (Use as required)<br>Screw, 8-32 x 5/16" (Early production )<br>Regulator, Rectifier (10 Amp)<br>Wire Assy., Alternator adapter (4-1/4 ")<br>Wire Assy., Alternator adapter (6-3/4 ")<br>Exh. Adaptor Kit (Incl.125,203,204) ( As req.)<br>Screw, 5/16-18 x 2-1/2" (Use as required)<br>Screw, 5/16-18 x 1-1/2" (Use as required)<br>Clamp, Fuel line<br>Decal, Air cleaner |