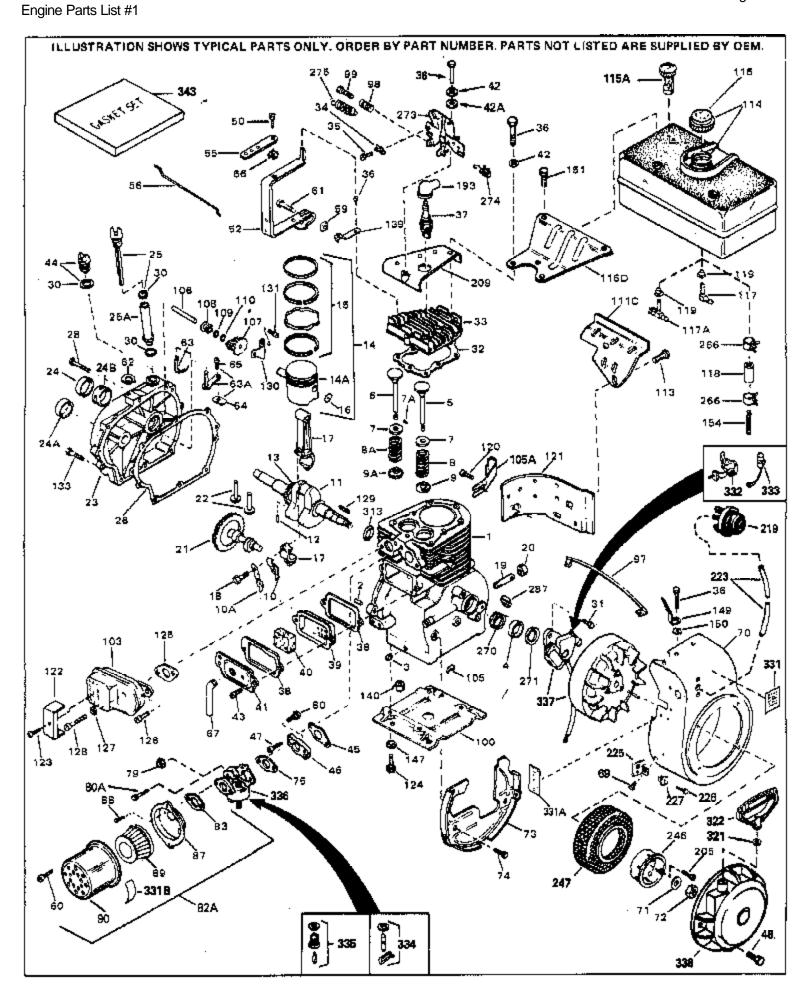

For Discount Tecumseh Engine Parts Call 606-678-9623 or 606-561-4983 H70-130067A Page 1 of 8

www.mymowerparts.com

| 1 3259GC                                                                                                                                                                                                                                                                                                                                                                                                                                                                                                                                                                                                                                                                                                                                                                                                                                                                                                                                                                                                                                                                                                                                                                                                                                                                                                                                                                                                                                                                                                                                                                                                                                                                                                                                                                                                                                                                                                                                                                                                                                                                                                                       |                      |        |   |                                                     |  |
|--------------------------------------------------------------------------------------------------------------------------------------------------------------------------------------------------------------------------------------------------------------------------------------------------------------------------------------------------------------------------------------------------------------------------------------------------------------------------------------------------------------------------------------------------------------------------------------------------------------------------------------------------------------------------------------------------------------------------------------------------------------------------------------------------------------------------------------------------------------------------------------------------------------------------------------------------------------------------------------------------------------------------------------------------------------------------------------------------------------------------------------------------------------------------------------------------------------------------------------------------------------------------------------------------------------------------------------------------------------------------------------------------------------------------------------------------------------------------------------------------------------------------------------------------------------------------------------------------------------------------------------------------------------------------------------------------------------------------------------------------------------------------------------------------------------------------------------------------------------------------------------------------------------------------------------------------------------------------------------------------------------------------------------------------------------------------------------------------------------------------------|----------------------|--------|---|-----------------------------------------------------|--|
| 2 27662 3 27642 4 32630 5 2763 5 32784 2 Plug, Oil drain 5 32783 5 32784 6 27878A 6 27878A 6 27878A 6 27880A 6 27880A 7 20810 7 27882 8 2 Plug, Oil drain 7 27882 8 2 Plug, Oil drain 7 27882 8 27881 9 32581 9 32581 9 32581 9 32581 9 32581 10 34242 10 2 Ploper, Oil 11 32680A Crankshaft (Incat 12 & 13) 12 29783 Crankshaft (Incat 12 & 13) 13 27884 Crankshaft (Incat 12 & 13) 14 32593 14 32593B Piston & Pin Assy, (2014) (234") (Incl. 16) 14 34517 14 34517 15 32686 Piston, Pin A Ring, Set (102") (10") (23") (10") (10") (10") (10") (10") (10") (10") (10") (10") (10") (10") (10") (10") (10") (10") (10") (10") (10") (10") (10") (10") (10") (10") (10") (10") (10") (10") (10") (10") (10") (10") (10") (10") (10") (10") (10") (10") (10") (10") (10") (10") (10") (10") (10") (10") (10") (10") (10") (10") (10") (10") (10") (10") (10") (10") (10") (10") (10") (10") (10") (10") (10") (10") (10") (10") (10") (10") (10") (10") (10") (10") (10") (10") (10") (10") (10") (10") (10") (10") (10") (10") (10") (10") (10") (10") (10") (10") (10") (10") (10") (10") (10") (10") (10") (10") (10") (10") (10") (10") (10") (10") (10") (10") (10") (10") (10") (10") (10") (10") (10") (10") (10") (10") (10") (10") (10") (10") (10") (10") (10") (10") (10") (10") (10") (10") (10") (10") (10") (10") (10") (10") (10") (10") (10") (10") (10") (10") (10") (10") (10") (10") (10") (10") (10") (10") (10") (10") (10") (10") (10") (10") (10") (10") (10") (10") (10") (10") (10") (10") (10") (10") (10") (10") (10") (10") (10") (10") (10") (10") (10") (10") (10") (10") (10") (10") (10") (10") (10") (10") (10") (10") (10") (10") (10") (10") (10") (10") (10") (10") (10") (10") (10") (10") (10") (10") (10") (10") (10") (10") (10") (10") (10") (10") (10") (10") (10") (10") (10") (10") (10") (10") (10") (10") (10") (10") (10") (10") (10") (10") (10") (10") (10") (10") (10") (10") (10") (10") (10") (10") (10") (10") (10") (10") (10") (10") (10") (10") (10") (10") (10") (10") (10") (10") (10") (10") (10") (10") (10") (10") (10") (10") (10") (10") (10") (10") (10") (10" |                      |        |   |                                                     |  |
| 3 27642 4 32630 5 32783 Intake Valve (Std.) (Ind. 9) Intake Valve (Std.) (Ind. 9) 6 27878A 6 27878A 6 27880A 7 27880 7 27882 8 2 2 2 2 2 2 2 2 2 2 2 2 2 2 2 2 2                                                                                                                                                                                                                                                                                                                                                                                                                                                                                                                                                                                                                                                                                                                                                                                                                                                                                                                                                                                                                                                                                                                                                                                                                                                                                                                                                                                                                                                                                                                                                                                                                                                                                                                                                                                                                                                                                                                                                               |                      |        |   |                                                     |  |
| 4 32630 5 32783 1 Intake Valve (Std.) (Incl. 9) 1 Intake Valve (Std.) (Incl. 9) 6 27878A 6 27878A 6 27880A 6 27880A 7 20610 7 27882 8 27881 8 27881 8 27881 9 32581 9 32581 9 32581 10 34242 10 34252 10 34252 11 32680A 11 32680A 12 29783 13 27884 Cap. Lover valve spring 13 34242 10 32590 Plate, Lock & Oil dipper (This plate may be replaced by 34242 oil dipper but 650662C sorew must be used.) 11 32680A 12 29783 Crankshaft (Incl. 12 & 13) 12 27884 Cap. Lover valve spring Dipper, Oil 14 32593B Plato, A 32593B  |                      |        |   | •                                                   |  |
| 5 32784                                                                                                                                                                                                                                                                                                                                                                                                                                                                                                                                                                                                                                                                                                                                                                                                                                                                                                                                                                                                                                                                                                                                                                                                                                                                                                                                                                                                                                                                                                                                                                                                                                                                                                                                                                                                                                                                                                                                                                                                                                                                                                                        |                      |        |   | <del>-</del>                                        |  |
| 5 32784   Intake Valve (132' OS) (Incl. 9) 6 27878A   Exhaust Valve (132' OS) (Incl. 9) 6 27880A   Exhaust Valve (132' OS) (Incl. 9) 7 27882   Cap. Upper valve spring retainer (Use as re quired) 7 27881   Spring, Valve 8 27881   Spring, Valve 9 32281   Cap. Lower valve spring 10 34242   Dipper, Oil 11 32680A   Cankshaft (Incl. 12 & 13) 12 29783   Cap. Lower valve spring 13 27884   Cap. Lower valve spring 14 32680A   Cankshaft (Incl. 12 & 13) 15 27884   Cap. Lower valve spring 16 29783   Cap. Lower valve spring 17 32690   Plate, Lock & Oil dipper (This plate may be replaced by 34242 oil dipper but 650662C sorew must be used.) 18 29783   Crankshaft (Incl. 12 & 13) 19 27884   Crankshaft (Incl. 12 & 13) 10 27884   Crankshaft (Incl. 12 & 13) 10 27884   Crankshaft (Incl. 12 & 13) 11 32593B   Piston & Pin Assy, (101' OS) (Incl. 16) 11 34517   Piston, Pin Assy, (101' OS) (Incl. 16) 12 34518   Piston & Pin Assy, (100' OS) (Incl. 16) 13 434517   Piston, Pin & Ring Set (101' OS) (Incl. 16) 14 34519   Piston, Pin & Ring Set (101' OS) 15 32595   Ring Set (101' OS) 15 32596   Ring Set (101' OS) 16 27888   Ring Piston pin retaining 17 22591C   Rod Assy, Connecting (Incl. 10 & 18) 18 650662C   Screw, Connecting (Incl. 10 & 279) 19 30668   Oil drain   Cankshaft (Use as required) 20 30696   Cap. Oil drain   Cankshaft (Use as required) 21 32115   Cankshaft (Use as required) 22 34034   Ufter, Valve   Core, Cylinder (Incl. 24, 106 & 279) 23 31303B   Core, Cylinder (Incl. 24, 106 & 279) 24 28427   Seel (101' OS) 25 31297   Dipstick, Oil (Incl. 30) 26 50694   Cap. Oil drain   Cankshaft (Use as required) 27 32514   Cap. Oil drain   Ca |                      |        |   | ·                                                   |  |
| 6 27880A 6 27880A Exhaust Valve (ISIZ) (Ind. 9) 7 27882 Bx 27881 Bx 27881 Spring Valve 9 32581 Cxa, Upper valve spring Spring, Valve 9 32581 Cxa, Upper valve spring Spring, Valve 9 32581 Cxa, Upper valve spring Spring, Valve Spring, Valve Cxa, Upper valve spring Spring, Valve Spring, Valve Cxa, Upper valve spring Dxper, Oil 10 34242 Dxy Cxa, Lower valve spring Dxy |                      |        |   | ` , ` ,                                             |  |
| 6 27880A Exhaust Valve (1/32* OS) (incl. 9) 7 A 20810 7 27882 8 A 27881 8 27881 9 27881 9 27881 9 32581 9 32581 10 34242 10 Dipper, Old Pick, Lock & Old dipper (This plate may be replaced by 34242 old dipper but 6506622 Screw must be used.) 11 32680A 12 29783 13 27884 14 32590 15 29783 16 27884 17 2 29783 18 27884 19 257884 19 257884 19 257884 11 32592B 11 32592B 11 32592B 11 32592B 11 32592B 11 32593B 11 32 27884 11 32593B 11 32 27884 11 32593B 11 32 27884 11 32594B 11 3 |                      |        |   |                                                     |  |
| 7A. 20810 7. 27882 8A. 27881 8. 27881 8. 27881 8. 27881 8. 27881 9. 32581 9. 32581 9. 32581 9. 32581 9. 32581 10. 34242 10. 32590 Plate, Lock & Oil dipper (This plate may be replaced by 34242 dipper but 650662C screw must be used.)  11. 32680A Crankshaft (Just Production) 12. 29783 Crankshaft (Just Production) 13. 27884 Crankshaft (Just Production) 14. 32592B Plate, Lock & Oil dipper (This plate may be replaced by 34242 dipper but 650662C screw must be used.)  14. 32592B Plate, Lock & Oil dipper (This plate may be replaced by 34242 dipper but 650662C screw must be used.)  15. 32692B Plate, Lock & Oil dipper (This plate may be replaced by 34242 dipper but 650662C screw must be used.)  16. 14. 32592B Plate, Lock & Oil dipper production) 17. 32694 Plate, Lock & Oil dipper production) 18. 432594B Plate, Pla |                      |        |   | , , ,                                               |  |
| 7 27881 8 A 27881 8 A 27881 8 A 27881 8 A 27881 8 27881 9 32581 9 32581 9 32581 9 32581 10 34242 10 32590 11 32680A 12 29783 12 29783 13 27884 14 32592B 14 32592B 14 32592B 14 32592B 14 32592B 14 32593B 14 32593B 15 14 32594B 16 27884 17 27884 18 27884 18 27884 19 27884 19 27884 19 28 28 28 28 28 28 28 28 28 28 28 28 28                                                                                                                                                                                                                                                                                                                                                                                                                                                                                                                                                                                                                                                                                                                                                                                                                                                                                                                                                                                                                                                                                                                                                                                                                                                                                                                                                                                                                                                                                                                                                                                                                                                                                                                                                                                              |                      |        |   |                                                     |  |
| 8A 27881 8 27881 8 27881 8 27881 8 27881 8 27881 8 27881 9 32581 9 32581 10 34242 10 32590 Plate, Lock & Old ipper (This plate may be replaced by 34242 oil dipper but 650662C screw must be used.)  11 32680A Crankshaft (Incl. 12 & 13) Crankshaft (Gear Pin (Early production ) Gear, Crankshaft (Sear Pin (Early production ) Gear Pin  |                      |        |   |                                                     |  |
| 8 27881 Spring Valve 9 32581 Cap, Lower valve spring 9 32581 Cap, Lower valve spring Cap, Lower valve spring Dipper, Oil 10 32422 Dipper, Oil 11 32590 Pales, Lock & Oil dipper (This plate may be replaced by 34242 oil dipper but 650662C screw must be used.)  11 32690A Crankshaft (Incl. 12 & 13) Crankshaft (Incl. 12 & 13) Crankshaft (Incl. 12 & 13) Crankshaft (Bear Pin (Early production) This gear is servicable onlywhen it is pinned to the crankshaft.  12 29783 Crankshaft (Bear Pin (Early production) This gear is servicable onlywhen it is pinned to the crankshaft.  14 32592B Piston & Pin Assy, (Std.) (2-34" (Incl. 16) Piston & Pin Assy, (Jo10" OS) (Incl. 16) Piston & Pin Assy, (Jo20" OS) (Incl. 16) Piston & Pin Assy, (Jo20" OS) (Incl. 16) Piston, Pin & Ring Set (Jo10" OS) (Incl. 16) Piston, Pin & Ring Set (Jo10" OS) Piston, Pin & Ring Set (Jo10"  |                      |        |   |                                                     |  |
| 9 32581 Cap, Lower valve spring 10 34242 Dipper, Oil 10A 32590 Plate, Lock & Oil dipper (This plate may be replaced by 34242 oil dipper but 650662C screw must be used.) 11 32680A Crankshaft (Incl. 12 & 13) 12 29783 Crankshaft (Used in early production ) 13 27884 Gear, Crankshaft (Used in early production) 14A 32592B Piston & Pin Assy. (Std.)(2-3/4") (Incl. 16) 14A 32593B Piston & Pin Assy. (Std.)(2-3/4") (Incl. 16) 14A 32593B Piston & Pin Assy. (J.010" OS) (Incl. 16) 14A 32594B Piston & Pin Assy. (J.02" OS) (Incl. 16) 14A 34517 Piston & Pin Assy. (DS Set (Std.) (2-3/4" Bore) 14 34518 Piston Pin & Ring Set (Std.) (2-3/4" Bore) 15 32596 Ring Set (Std.) (2-3/4" Bore) 16 32596 Ring Set (J.010" OS) 17 32591 Ring Set (J.010" OS) 18 650662C Screw, Connecting (Incl. 10 & 18) 27 32591 Rod Assy. Connecting (Incl. 10 & 18) 28 31303B Cover, Connecting (Incl. 10 & 18) 28 31546 Bushing, Crankshaft (Use as required) 28 42 3427 Sel. Oil (Incl. 30) 28 63648 Screw, 1/4-20 x 5/8" 38 28942 Screw, 1/4-20 x 5/8" 39 28423 Bory, Brack, Bracket, Fred Connecting (Incl. 10 & 10 & 10 & 10 & 10 & 10 & 10 & 10                                                                                                                                                                                                                                                                                                                                                                                                                                                                                                                                                                                                                                                                                                                                                                                                                                                                                                                                                                                      |                      |        |   |                                                     |  |
| 9A 32581 10 34242 10 34242 10 32590 10 32590 11 32680A 12 29783 12 29783 13 27884 14 32592B 15 27884 16 25783 16 25784 17 27884 17 27884 18 25928 19 29 29 29 29 29 29 29 29 29 29 29 29 29                                                                                                                                                                                                                                                                                                                                                                                                                                                                                                                                                                                                                                                                                                                                                                                                                                                                                                                                                                                                                                                                                                                                                                                                                                                                                                                                                                                                                                                                                                                                                                                                                                                                                                                                                                                                                                                                                                                                    |                      |        |   |                                                     |  |
| 10   34242   Dipper, Oil   Plate, Lock & Oil dipper (This plate may be replaced by 34242 oil dipper but 650662C screw must be used.)   34242 oil dipper but 650662C screw must be used.)   34242 oil dipper but 650662C screw must be used.)   34242 oil dipper but 650662C screw must be used.)   34242 oil dipper but 650662C screw must be used.)   34262 oil dipper but 650662C screw must be used.)   34262 oil dipper but 650662C screw must be used.)   34262 oil dipper but 650662C screw must be used.)   34262 oil dipper but 650662C screw, 2642 oil dipper but 650662C screw 6662    |                      |        |   | • •                                                 |  |
| Piaie, Lock & Oil dipper (This plate may be replaced by 34242 oil dipper th 650662C screw must be used.)   11 32690A                                                                                                                                                                                                                                                                                                                                                                                                                                                                                                                                                                                                                                                                                                                                                                                                                                                                                                                                                                                                                                                                                                                                                                                                                                                                                                                                                                                                                                                                                                                                                                                                                                                                                                                                                                                                                                                                                                                                                                                                           |                      |        |   |                                                     |  |
| 34242 oil dipper but 650662C screw must be used.)  11 32680A 12 29783                                                                                                                                                                                                                                                                                                                                                                                                                                                                                                                                                                                                                                                                                                                                                                                                                                                                                                                                                                                                                                                                                                                                                                                                                                                                                                                                                                                                                                                                                                                                                                                                                                                                                                                                                                                                                                                                                                                                                                                                                                                          |                      |        |   | • •                                                 |  |
| 12 29783 13 27884 Crankshaft (Gear Pin (Early production) This gear is servicable onlywhen it is pinned to the crankshaft.  14A 32592B 14A 32594B 15                                                                                                                                                                                                                                                                                                                                                                                                                                                                                                                                                                                                                                                                                                                                                                                                                                                                                                                                                                                                                                                                                                                                                                                                                                                                                                                                                                                                                                                                                                                                                                                                                                                                                                                                                                                                                                                                                                                                                                           |                      | 5_555  |   |                                                     |  |
| 12 29783 13 27884 Crankshaft (Gear Pin (Early production) This gear is servicable onlywhen it is pinned to the crankshaft.  14A 32592B 14A 32594B 15                                                                                                                                                                                                                                                                                                                                                                                                                                                                                                                                                                                                                                                                                                                                                                                                                                                                                                                                                                                                                                                                                                                                                                                                                                                                                                                                                                                                                                                                                                                                                                                                                                                                                                                                                                                                                                                                                                                                                                           | 11                   | 32680A | ( | Crankshaft (Incl. 12 & 13)                          |  |
| Gear, Crankshaft (Used in early production) This gear is servicable onlywhen it is pinned to the crankshaft.  14A 32593B Piston & Pin Assy. (10° OS) (Incl. 16) Piston & Pin Assy. (00° OS) (Incl. 16) Piston & Pin Assy. (00° OS) (Incl. 16) Piston & Pin Assy. (10° OS) (Incl. 16) Piston & Pin Assy. (10° OS) (Incl. 16) Piston & Pin & Ring Set (5tt.) (2°34° Bore) Piston, Pin & Ring Set (10° OS) Piston Pin Retail Piston P |                      |        |   | ,                                                   |  |
| Piston & Pin Ass'y. (Std.)(2-3/4*)(In cl.16)                                                                                                                                                                                                                                                                                                                                                                                                                                                                                                                                                                                                                                                                                                                                                                                                                                                                                                                                                                                                                                                                                                                                                                                                                                                                                                                                                                                                                                                                                                                                                                                                                                                                                                                                                                                                                                                                                                                                                                                                                                                                                   | 13                   | 27884  |   |                                                     |  |
| 14A 32593B                                                                                                                                                                                                                                                                                                                                                                                                                                                                                                                                                                                                                                                                                                                                                                                                                                                                                                                                                                                                                                                                                                                                                                                                                                                                                                                                                                                                                                                                                                                                                                                                                                                                                                                                                                                                                                                                                                                                                                                                                                                                                                                     |                      |        | 5 | servicable onlywhen it is pinned to the crankshaft. |  |
| 14A 32594B                                                                                                                                                                                                                                                                                                                                                                                                                                                                                                                                                                                                                                                                                                                                                                                                                                                                                                                                                                                                                                                                                                                                                                                                                                                                                                                                                                                                                                                                                                                                                                                                                                                                                                                                                                                                                                                                                                                                                                                                                                                                                                                     |                      |        |   |                                                     |  |
| 14 34517 18 9iston, Pin & Ring Set (Std.) (2-3/4" Bore) 14 34518 14 34519 15 32595 15 32595 16 32596 17 32597 18 Ring Set (010" OS) 18 Ring Set (010" OS) 18 Ring Set (010" OS) 19 Ring Set (010" OS) 19 Ring Set (010" OS) 10 Ring Set (010" OS) 11 Ring Set (010" OS) 12 Ring Set (010" OS) 18 Ring Set (010" OS) 19 Ring Red (020" OS) 10 Ring Set (020" OS)  |                      |        |   |                                                     |  |
| 14 34518 14 34519 15 32595 15 32596 17 32597 18 18 60662C 19 30968 20 30969 21 32115 22 34034 22 34313338 23 32542 24 28427 25 31297 26 30684 27 32597 28 30988 29 30989 20 30989 21 32115 22 34034 23 1546 24 28427 25 31297 25 31297 26 30684 27 32637 28 313038 29 32631A 30 30989 20 30989 20 30989 21 32115 22 34034 23 313038 25 28942 26 30684 27 39 3088 28 360488 29 37 3884, Cylinder cover 26 30689 27 32631A 38 30338 28 32793 29 32631A 39 30338 20 30697 30 30689 30 30699 30 30699 30 30699 30 30699 30 30690 30 30690 30 30690 30 30690 30 30690 30 30690 30 30690 30 30690 30 30690 30 30690 30 30690 30 30690 30 30690 30 30690 30 30690 30 30690 30 30690 30 30690 30 30690 30 30690 30 30690 30 30690 30 30690 30 30690 30 30690 30 30690 30 30690 30 30690 30 30690 30 30690 30 30690 30 30690 30 30690 30 30690 30 30690 30 30690 30 30690 30 30690 30 30690 30 30690 30 30690 30 30690 30 30690 30 30690 30 30690 30 30690 30 30690 30 30690 30 30690 30 30690 30 30690 30 30690 30 30690 30 30690 30 30690 30 30690 30 30690 30 30690 30 30690 30 30690 30 30690 30 30690 30 30690 30 30690 30 30690 30 30690 30 30690 30 30690 30 30690 30 30690 30 30690 30 30690 30 30690 30 30690 30 30690 30 30690 30 30690 30 30690 30 30690 30 30690 30 30690 30 30690 30 30690 30 30690 30 30690 30 30690 30 30690 30 30690 30 30690 30 30690 30 30690 30 30690 30 30690 30 30690 30 30690 30 30690 30 30690 30 30690 30 30690 30 30690 30 30690 30 30690 30 30690 30 30690 30 30690 30 30690 30 30690 30 30690 30 30690 30 30690 30 30690 30 30690 30 30690 30 30690 30 30690 30 30690 30 30690 30 30690 30 30690 30 30690 30 30690 30 30690 30 30690 30 30690 30 30690 30 30690 30 30690 30 30690 30 30690 30 30690 30 30690 30 30690 30 30690 30 30690 30 30690 30 30690 30 30690 30 30690 30 30690 30 30690 30 30690 30 30690 30 30690 30 30690 30 30690 30 30690 30 30690 30 30690 30 30690 30 30690 30 30690 30 30690 30 30690 30 30690 30 30690 30 30690 30 30690 30 30690 30 30690 30 30690 30 30690 30 30690 30 30690 30 30690 30 30690 30 30690 30 30690 30 30690 30 30690 30 30690 30 30690 30 3069 |                      |        |   | • , , , ,                                           |  |
| 14 34519                                                                                                                                                                                                                                                                                                                                                                                                                                                                                                                                                                                                                                                                                                                                                                                                                                                                                                                                                                                                                                                                                                                                                                                                                                                                                                                                                                                                                                                                                                                                                                                                                                                                                                                                                                                                                                                                                                                                                                                                                                                                                                                       |                      |        |   |                                                     |  |
| 15 32595 16 32596 17 32596 18 32597 18 32597 18 32597 18 32597 18 32597 18 32591 18 27888 19 27888 19 278288 20 32591 21 32591 22 34034 23 31303B 20 30369 21 32115 22 34034 23 31546 24 28427 25 31297 26 30684 27 28 31297 28 31297 29 30684 29 30684 20 30689 20 30689 21 32115 22 34034 23 31303B 20 20ver, Cylinder (Incl. 24, 106 & 279) 24 31546 25 31297 26 30684 27 31297 28 31297 29 31297 20 30684 29 650488 20 30684 20 30684 21 650488 22 32631A 23 32331A 31 650489 32 32631A 33 30938A 34 27793 35 28942 36 650695A 37 34251 38 27896A 39 28423 40 28423 40 28423 40 28424 40 28423 40 28424 41 28423 40 28424 41 28 3243 40 28424 41 28 3243 40 28424 41 28 3243 40 28424 41 28 3251 41 2793 41 2793 42 2794 43 2793 44 27793 45 2794 47 2794 48 27793 48 27793 49 27793 49 27794 40 28424 40 28424 41 28424 41 28424 41 28424 41 28424 41 28424 41 28424 41 28424 41 28424 41 28424 41 28424 41 28424 41 28424 41 28424 41 28424 41 28424 41 28424 41 28424 41 28424 41 28424 41 28424 41 28424 41 28424 41 28424 41 28424 41 28424 41 28424 41 28424 41 28424 41 28424 41 28424 41 28424 41 28424 41 28424 41 28424 41 28424 41 28424 41 28424 41 28424 41 28424 41 28424 41 28424 41 28424 41 28424 41 28424 41 28424 41 28424 41 28424 41 28424 41 28424 41 28424 41 28424 41 28424 41 28424 41 28424 41 28424 41 28424 41 28424 41 28424 41 28424 41 28424 41 28424 41 28424 41 28424 41 28424 41 28424 41 28424 41 28424 41 28424 41 28424 41 28424 41 28424 41 28424 41 28424 41 28424 41 28424 41 28424 41 28424 41 28424 41 28424 41 28424 41 28424 41 28424 41 28424 41 28424 41 28424 41 28424 41 28424 41 28424 41 28424 41 28424 41 28424 41 28424 41 28424 41 28424 41 28424 41 28424 41 28424 41 28424 41 28424 41 28424 41 28424 41 28424 41 28424 41 28424 41 28424 41 28424 41 28424 41 28424 41 28424 41 28424 41 28424 41 28424 41 28424 41 28424 41 28424 41 28424 41 28424 41 28424 41 28424 41 28424 41 28424 41 28424 41 28424 41 28424 41 28424 41 28424 41 28424 41 28424 41 28424 41 28424 41 28424 41 28424 41 28424 41 28424 41 28424 41 28424 41 28424 41 28424 41 28424 41 2842 |                      |        |   |                                                     |  |
| 15 32596                                                                                                                                                                                                                                                                                                                                                                                                                                                                                                                                                                                                                                                                                                                                                                                                                                                                                                                                                                                                                                                                                                                                                                                                                                                                                                                                                                                                                                                                                                                                                                                                                                                                                                                                                                                                                                                                                                                                                                                                                                                                                                                       |                      |        |   | · · · · · · · · · · · · · · · · · · ·               |  |
| 15       32597       Ring Set (.020" OS)         16       27888       Ring, Piston pin retaining         17       32591C       Rod Assy., Connecting (Incl. 10 & 18)         18       650662C       Screw, Connecting rod (2 each)         19       30968       Nipple, Oil drain         21       32115       Camshaft (MCR)         22       34034       Lifter, Valve         23       31303B       Cover, Cylinder (Incl. 24, 106 & 279)         24B       31546       Bushing, Crankshaft (Use as required)         24       28427       Seal, Oil         25       31297       Dipstick, Oil (Incl. 30)         26       30684       Screw, 104-20 x 1-1/4"         30       29673       * Gasket, Cylinder cover         28       650489       Screw, 114-20 x 1-1/4"         31       650489       Screw, 114-20 x 5/8"         32       32631A       * Gasket, Cylinder ead         33       30938A       Head, Cylinder         34       27793       Cip, Conduit (Use as required)         35       28942       Screw, 516-18 x 2-1/2" (Use as required)         36       650697A       Screw, 516-18 x 2-1/2" (Use as required)         36       650695A </td <td></td> <td></td> <td></td> <td></td>                                                                                                                                                                                                                                                                                                                                                                                                                                                                                                                                                                                                                                                                                                                                                                                                                                                                                                              |                      |        |   |                                                     |  |
| 16       27888       Ring, Piston pin retaining         17       32591C       Rod Assy., Connecting (Incl. 10 & 18)         18       650662C       Screw, Connecting rod (2 each)         19       30968       Nipple, Oil drain         20       30969       Cap, Oil drain         21       32115       Camshaft (MCR)         22       34034       Lifter, Valve         23       31303B       Cover, Cylinder (Incl. 24, 106 & 279)         24B       31546       Bushing, Crankshaft (Use as required)         24       28427       Seal, Oil         25       31297       Dipstick, Oil (Incl. 30)         26       30684       * Gasket, Cylinder cover         28       650488       Screw, 1/4-20 x 1-1/4"         30       29673       * Gasket, Oil filler         31       650489       Screw, 1/4-20 x 5/8"         32       32631A       * Gasket, Oylinder head         43       27793       Clip, Conduit (Use as required)         35       28942       Screw, 5/16-18 x 2-1/2" (Use as required)         36       650697A       Screw, 5/16-18 x 2-1/4" (Use as required)         36       650694A       Screw, 5/16-18 x 2-1/4" (Use as required)         37                                                                                                                                                                                                                                                                                                                                                                                                                                                                                                                                                                                                                                                                                                                                                                                                                                                                                                                                                |                      |        |   | g (                                                 |  |
| 17 32591C 18 650662C Screw, Connecting (Incl. 10 & 18) 18 650662C Screw, Connecting rod (2 each) 19 30968 Nipple, Oil drain 20 30969 Cap, Oil drain 21 32115 Camshaft (MCR) Lifter, Valve 23 31303B Cover, Cylinder (Incl. 24, 106 & 279) 24B 31546 Bushing, Crankshaft (Use as required) 24 28427 Seal, Oil 25 31297 Dipstick, Oil (Incl. 30) 26 30684 Screw, 1/4-20 x 1-1/4" 30 29673 Screw, 1/4-20 x 5/8" 31 650489 Screw, 1/4-20 x 5/8" 32 32631A Screw, 1/4-20 x 5/8" 33 30938A Head, Cylinder 34 27793 Clip, Conduit (Use as required) 35 28942 Screw, 10-32 x 3/8" (Use as required) 36 650697A Screw, 5/16-18 x 2-1/2" (Use as required) 36 650695A Screw, 5/16-18 x 2-1/2" (Use as required) 37 33636 Resistor Spark Plug |                      |        |   |                                                     |  |
| 18 650662C 19 30968 Nipple, Oil drain 20 30969 Cap, Oil drain Camshaft (MCR) Lifter, Valve Cay 31303B Cover, Cylinder (Incl. 24, 106 & 279) Lifter, Valve Cover, Cylinder (Incl. 24, 106 & 279) Lifter, Valve Cover, Cylinder (Incl. 30) Lifter, Valve Cover, Cylinder cover Seal, Oil Dipstick, Oil (Incl. 30) Lifter, Valve Cover, Cylinder cover Seal, Oil Lifter, Valve Cover, Cylinder (Incl. 24, 106 & 279) Lifter, Valve Lifter, Valve Cover, Cylinder (Incl. 24, 106 & 279) Lifter, Valve Cover, Cylinder (Incl. 24, 106 & 279) Lifter, Valve Cover, Cylinder (Incl. 24, 106 & 279) Lifter, Valve Cover, Cylinder (Incl. 24, 106 & 279) Lifter, Valve Seal, Oil Lifter, Valve Lifter, Valve Cover, Cylinder (Incl. 24, 106 & 279) Lifter, Valve Lifter, Valve Lifter, Valve Cover, Cylinder (Incl. 24, 106 & 279) Lifter, Valve Lose as required) Screw, 1/4-20 x 5/8" Lifter, Valve Lifter, Valve Lifter, Valve Lose as required Lifter, Valve Lose as required Lifter, Valve Lose as required Lose as requi |                      |        |   | · · · · · ·                                         |  |
| 19 30968 20 30969 21 32115 22 34034 23 31303B 20 cover, Cylinder (Incl. 24, 106 & 279) 24B 31546 24 28427 25 31297 26 30684 27 6 30684 28 650488 29 650488 30 29673 31 650489 32 32631A 33 30938A 34 27793 35 28942 36 650695A 36 650695A 37 34251 38 27896A 39 28423 40 Seal, Oil drain Cap, Oil de, Sea required) Cap, Oil drain Cap, Oil de, Sea required) Cap, Oil drain Cap, Oil de, Oil d |                      |        |   |                                                     |  |
| 20 30969 21 32115 22 34034 23 31303B 20                                                                                                                                                                                                                                                                                                                                                                                                                                                                                                                                                                                                                                                                                                                                                                                                                                                                                                                                                                                                                                                                                                                                                                                                                                                                                                                                                                                                                                                                                                                                                                                                                                                                                                                                                                                                                                                                                                                                                                                                                                                                                        |                      |        |   | • • •                                               |  |
| 21 32115                                                                                                                                                                                                                                                                                                                                                                                                                                                                                                                                                                                                                                                                                                                                                                                                                                                                                                                                                                                                                                                                                                                                                                                                                                                                                                                                                                                                                                                                                                                                                                                                                                                                                                                                                                                                                                                                                                                                                                                                                                                                                                                       |                      |        |   | ··                                                  |  |
| 22 34034                                                                                                                                                                                                                                                                                                                                                                                                                                                                                                                                                                                                                                                                                                                                                                                                                                                                                                                                                                                                                                                                                                                                                                                                                                                                                                                                                                                                                                                                                                                                                                                                                                                                                                                                                                                                                                                                                                                                                                                                                                                                                                                       |                      |        |   | •                                                   |  |
| 23 31303B                                                                                                                                                                                                                                                                                                                                                                                                                                                                                                                                                                                                                                                                                                                                                                                                                                                                                                                                                                                                                                                                                                                                                                                                                                                                                                                                                                                                                                                                                                                                                                                                                                                                                                                                                                                                                                                                                                                                                                                                                                                                                                                      |                      |        |   | · ·                                                 |  |
| 24 28427                                                                                                                                                                                                                                                                                                                                                                                                                                                                                                                                                                                                                                                                                                                                                                                                                                                                                                                                                                                                                                                                                                                                                                                                                                                                                                                                                                                                                                                                                                                                                                                                                                                                                                                                                                                                                                                                                                                                                                                                                                                                                                                       |                      |        |   |                                                     |  |
| 24 28427                                                                                                                                                                                                                                                                                                                                                                                                                                                                                                                                                                                                                                                                                                                                                                                                                                                                                                                                                                                                                                                                                                                                                                                                                                                                                                                                                                                                                                                                                                                                                                                                                                                                                                                                                                                                                                                                                                                                                                                                                                                                                                                       |                      |        |   |                                                     |  |
| 26       30684       * Ġasket, Cylinder cover         28       650488       Screw, 1/4-20 x 1-1/4"         30       29673       * Gasket, Oil filler         31       650489       Screw, 1/4-20 x 5/8"         32       32631A       * Gasket, Cylinder head         33       30938A       Head, Cylinder         34       27793       Clip, Conduit (Use as required)         35       28942       Screw, 10-32 x 3/8" (Use as required)         36       650697A       Screw, 5/16-18 x 2-1/2" (Use as requi red)         36       650695A       Screw, 5/16-18 x 2-1/4" (Use as requi red)         36       650694A       Screw, 5/16-18 x 2" (Use as required)         37       33636       Resistor Spark Plug (RJ-8C)         37       34251       Resistor Spark Plug (RJ-8C)         38       27896A       * Gasket, Breather cover         39       28423       Body, Breather         40       28424       Element, Breather                                                                                                                                                                                                                                                                                                                                                                                                                                                                                                                                                                                                                                                                                                                                                                                                                                                                                                                                                                                                                                                                                                                                                                                        |                      |        | 9 | Seal, Oil                                           |  |
| 28 650488                                                                                                                                                                                                                                                                                                                                                                                                                                                                                                                                                                                                                                                                                                                                                                                                                                                                                                                                                                                                                                                                                                                                                                                                                                                                                                                                                                                                                                                                                                                                                                                                                                                                                                                                                                                                                                                                                                                                                                                                                                                                                                                      |                      |        |   | • • • • • • • • • • • • • • • • • • • •             |  |
| 30       29673       * Gasket, Oil filler         31       650489       Screw, 1/4-20 x 5/8"         32       32631A       * Gasket, Cylinder head         33       30938A       Head, Cylinder         34       27793       Clip, Conduit (Use as required)         35       28942       Screw, 10-32 x 3/8" (Use as required)         36       650697A       Screw, 5/16-18 x 2-1/2" (Use as required)         36       650695A       Screw, 5/16-18 x 2-1/4" (Use as required)         36       650694A       Screw, 5/16-18 x 2" (Use as required)         37       34251       Resistor Spark Plug (RJ-8C)         37       34251       Resistor Spark Plug         38       27896A       * Gasket, Breather cover         39       28423       Body, Breather         40       28424       Element, Breather                                                                                                                                                                                                                                                                                                                                                                                                                                                                                                                                                                                                                                                                                                                                                                                                                                                                                                                                                                                                                                                                                                                                                                                                                                                                                                             |                      |        |   |                                                     |  |
| 31 650489 32 32631A 33 30938A 34 277793 35 28942 36 650697A 36 650695A 37 33636 38 27896A 39 28423 30 Screw, 1/4-20 x 5/8"  * Gasket, Cylinder head  * Head, Cylinder  * Clip, Conduit (Use as required)  * Screw, 10-32 x 3/8" (Use as required)  * Screw, 5/16-18 x 2-1/2" (Use as requi red)  * Screw, 5/16-18 x 2-1/4" (Use as requi red)  * Screw, 5/16-18 x 2" (Use as required)  * Resistor Spark Plug (RJ-8C)  * Resistor Spark Plug  * Gasket, Breather cover  * Body, Breather  * Element, Breather                                                                                                                                                                                                                                                                                                                                                                                                                                                                                                                                                                                                                                                                                                                                                                                                                                                                                                                                                                                                                                                                                                                                                                                                                                                                                                                                                                                                                                                                                                                                                                                                                  |                      |        |   | ·                                                   |  |
| 32       32631A       * Gasket, Cylinder head         33       30938A       Head, Cylinder         34       27793       Clip, Conduit (Use as required)         35       28942       Screw, 10-32 x 3/8" (Use as required)         36       650697A       Screw, 5/16-18 x 2-1/2" (Use as requi red)         36       650695A       Screw, 5/16-18 x 2" (Use as required)         36       650694A       Screw, 5/16-18 x 2" (Use as required)         37       33636       Resistor Spark Plug (RJ-8C)         37       34251       Resistor Spark Plug         38       27896A       * Gasket, Breather cover         39       28423       Body, Breather         40       28424       Element, Breather                                                                                                                                                                                                                                                                                                                                                                                                                                                                                                                                                                                                                                                                                                                                                                                                                                                                                                                                                                                                                                                                                                                                                                                                                                                                                                                                                                                                                     |                      |        |   | •                                                   |  |
| 33 30938A Head, Cylinder 34 27793 Clip, Conduit (Use as required) 35 28942 Screw, 10-32 x 3/8" (Use as required) 36 650697A Screw, 5/16-18 x 2-1/2" (Use as requi red) 36 650695A Screw, 5/16-18 x 2-1/4" (Use as requi red) 37 33636 Screw, 5/16-18 x 2" (Use as required) 38 27896A Resistor Spark Plug 39 28423 Resistor Spark Plug 39 28424 Body, Breather 40 28424 Element, Breather                                                                                                                                                                                                                                                                                                                                                                                                                                                                                                                                                                                                                                                                                                                                                                                                                                                                                                                                                                                                                                                                                                                                                                                                                                                                                                                                                                                                                                                                                                                                                                                                                                                                                                                                      |                      |        |   | ·                                                   |  |
| 34       27793       Clip, Conduit (Use as required)         35       28942       Screw, 10-32 x 3/8" (Use as required)         36       650697A       Screw, 5/16-18 x 2-1/2" (Use as requi red)         36       650695A       Screw, 5/16-18 x 2" (Use as required)         36       650694A       Screw, 5/16-18 x 2" (Use as required)         37       33636       Resistor Spark Plug (RJ-8C)         37       34251       Resistor Spark Plug         38       27896A       * Gasket, Breather cover         39       28423       Body, Breather         40       28424       Element, Breather                                                                                                                                                                                                                                                                                                                                                                                                                                                                                                                                                                                                                                                                                                                                                                                                                                                                                                                                                                                                                                                                                                                                                                                                                                                                                                                                                                                                                                                                                                                        |                      |        |   |                                                     |  |
| 35       28942       Screw, 10-32 x 3/8" (Use as required)         36       650697A       Screw, 5/16-18 x 2-1/2" (Use as required)         36       650695A       Screw, 5/16-18 x 2" (Use as required)         36       650694A       Screw, 5/16-18 x 2" (Use as required)         37       33636       Resistor Spark Plug (RJ-8C)         37       34251       Resistor Spark Plug         38       27896A       * Gasket, Breather cover         39       28423       Body, Breather         40       28424       Element, Breather                                                                                                                                                                                                                                                                                                                                                                                                                                                                                                                                                                                                                                                                                                                                                                                                                                                                                                                                                                                                                                                                                                                                                                                                                                                                                                                                                                                                                                                                                                                                                                                      |                      |        |   |                                                     |  |
| 36       650697A       Screw, 5/16-18 x 2-1/2" (Use as requi red)         36       650695A       Screw, 5/16-18 x 2-1/4" (Use as requi red)         36       650694A       Screw, 5/16-18 x 2" (Use as required)         37       33636       Resistor Spark Plug (RJ-8C)         37       34251       Resistor Spark Plug         38       27896A       * Gasket, Breather cover         39       28423       Body, Breather         40       28424       Element, Breather                                                                                                                                                                                                                                                                                                                                                                                                                                                                                                                                                                                                                                                                                                                                                                                                                                                                                                                                                                                                                                                                                                                                                                                                                                                                                                                                                                                                                                                                                                                                                                                                                                                   |                      |        |   | ·                                                   |  |
| 36 650695A Screw, 5/16-18 x 2-1/4" (Use as required) 36 650694A Screw, 5/16-18 x 2" (Use as required) 37 33636 Resistor Spark Plug (RJ-8C) 37 34251 Resistor Spark Plug 38 27896A * Gasket, Breather cover 39 28423 Body, Breather 40 28424 Element, Breather                                                                                                                                                                                                                                                                                                                                                                                                                                                                                                                                                                                                                                                                                                                                                                                                                                                                                                                                                                                                                                                                                                                                                                                                                                                                                                                                                                                                                                                                                                                                                                                                                                                                                                                                                                                                                                                                  |                      |        |   | ·                                                   |  |
| 36       650694A       Screw, 5/16-18 x 2" (Use as required)         37       33636       Resistor Spark Plug (RJ-8C)         37       34251       Resistor Spark Plug         38       27896A       * Gasket, Breather cover         39       28423       Body, Breather         40       28424       Element, Breather                                                                                                                                                                                                                                                                                                                                                                                                                                                                                                                                                                                                                                                                                                                                                                                                                                                                                                                                                                                                                                                                                                                                                                                                                                                                                                                                                                                                                                                                                                                                                                                                                                                                                                                                                                                                       |                      |        |   |                                                     |  |
| 37 33636 Resistor Spark Plug (RJ-8C) 37 34251 Resistor Spark Plug 38 27896A * Gasket, Breather cover 39 28423 Body, Breather 40 28424 Element, Breather                                                                                                                                                                                                                                                                                                                                                                                                                                                                                                                                                                                                                                                                                                                                                                                                                                                                                                                                                                                                                                                                                                                                                                                                                                                                                                                                                                                                                                                                                                                                                                                                                                                                                                                                                                                                                                                                                                                                                                        |                      |        |   | . ,                                                 |  |
| 37 34251 Resistor Spark Plug 38 27896A * Gasket, Breather cover 39 28423 Body, Breather 40 28424 Element, Breather                                                                                                                                                                                                                                                                                                                                                                                                                                                                                                                                                                                                                                                                                                                                                                                                                                                                                                                                                                                                                                                                                                                                                                                                                                                                                                                                                                                                                                                                                                                                                                                                                                                                                                                                                                                                                                                                                                                                                                                                             |                      |        |   | ·                                                   |  |
| 38 27896A * Gasket, Breather cover 39 28423 Body, Breather 40 28424 Element, Breather                                                                                                                                                                                                                                                                                                                                                                                                                                                                                                                                                                                                                                                                                                                                                                                                                                                                                                                                                                                                                                                                                                                                                                                                                                                                                                                                                                                                                                                                                                                                                                                                                                                                                                                                                                                                                                                                                                                                                                                                                                          |                      |        |   | ,                                                   |  |
| 39 28423 Body, Breather 40 28424 Element, Breather                                                                                                                                                                                                                                                                                                                                                                                                                                                                                                                                                                                                                                                                                                                                                                                                                                                                                                                                                                                                                                                                                                                                                                                                                                                                                                                                                                                                                                                                                                                                                                                                                                                                                                                                                                                                                                                                                                                                                                                                                                                                             |                      |        |   | ·                                                   |  |
| 40 28424 Element, Breather                                                                                                                                                                                                                                                                                                                                                                                                                                                                                                                                                                                                                                                                                                                                                                                                                                                                                                                                                                                                                                                                                                                                                                                                                                                                                                                                                                                                                                                                                                                                                                                                                                                                                                                                                                                                                                                                                                                                                                                                                                                                                                     |                      |        |   | ·                                                   |  |
| www.mymowerparts.com                                                                                                                                                                                                                                                                                                                                                                                                                                                                                                                                                                                                                                                                                                                                                                                                                                                                                                                                                                                                                                                                                                                                                                                                                                                                                                                                                                                                                                                                                                                                                                                                                                                                                                                                                                                                                                                                                                                                                                                                                                                                                                           | 40                   | 28424  | E | Element, Breather                                   |  |
|                                                                                                                                                                                                                                                                                                                                                                                                                                                                                                                                                                                                                                                                                                                                                                                                                                                                                                                                                                                                                                                                                                                                                                                                                                                                                                                                                                                                                                                                                                                                                                                                                                                                                                                                                                                                                                                                                                                                                                                                                                                                                                                                | www.mymowerparts.com |        |   |                                                     |  |