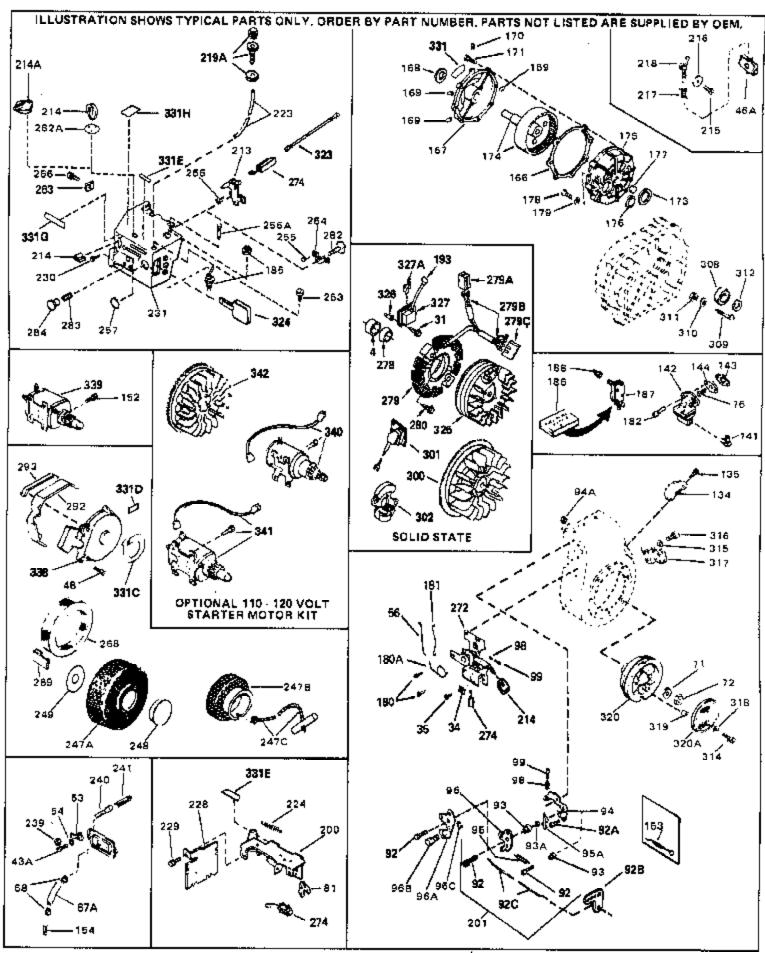

For Discount Tecumseh Engine Parts Call 606-678-9623 or 606-561-4983 H70-130067A Page 1 of 8

www.mymowerparts.com

| 1 3259GC                                                                                                                                                                                                                                                                                                                                                                                                                                                                                                                                                                                                                                                                                                                                                                                                                                                                                                                                                                                                                                                                                                                                                                                                                                                                                                                                                                                                                                                                                                                                                                                                                                                                                                                                                                                                                                                                                                                                                                                                                                                                                                                       |                      |        |   |                                                     |  |
|--------------------------------------------------------------------------------------------------------------------------------------------------------------------------------------------------------------------------------------------------------------------------------------------------------------------------------------------------------------------------------------------------------------------------------------------------------------------------------------------------------------------------------------------------------------------------------------------------------------------------------------------------------------------------------------------------------------------------------------------------------------------------------------------------------------------------------------------------------------------------------------------------------------------------------------------------------------------------------------------------------------------------------------------------------------------------------------------------------------------------------------------------------------------------------------------------------------------------------------------------------------------------------------------------------------------------------------------------------------------------------------------------------------------------------------------------------------------------------------------------------------------------------------------------------------------------------------------------------------------------------------------------------------------------------------------------------------------------------------------------------------------------------------------------------------------------------------------------------------------------------------------------------------------------------------------------------------------------------------------------------------------------------------------------------------------------------------------------------------------------------|----------------------|--------|---|-----------------------------------------------------|--|
| 2 27662 3 27642 4 32630 5 2763 5 32784 2 Plug, Oil drain 5 32783 5 32784 6 27878A 6 27878A 6 27878A 6 27880A 6 27880A 7 20810 7 27882 8 2 Plug, Oil drain 7 27882 8 2 Plug, Oil drain 7 27882 8 27881 9 32581 9 32581 9 32581 9 32581 9 32581 10 34242 10 2 Ploper, Oil 11 32680A Crankshaft (Incat 12 & 13) 12 29783 Crankshaft (Incat 12 & 13) 13 27884 Crankshaft (Incat 12 & 13) 14 32593 14 32593B Piston & Pin Assy, (2014) (234") (Incl. 16) 14 34517 14 34517 15 32686 Piston, Pin A Ring, Set (102") (10") (23") (10") (10") (10") (10") (10") (10") (10") (10") (10") (10") (10") (10") (10") (10") (10") (10") (10") (10") (10") (10") (10") (10") (10") (10") (10") (10") (10") (10") (10") (10") (10") (10") (10") (10") (10") (10") (10") (10") (10") (10") (10") (10") (10") (10") (10") (10") (10") (10") (10") (10") (10") (10") (10") (10") (10") (10") (10") (10") (10") (10") (10") (10") (10") (10") (10") (10") (10") (10") (10") (10") (10") (10") (10") (10") (10") (10") (10") (10") (10") (10") (10") (10") (10") (10") (10") (10") (10") (10") (10") (10") (10") (10") (10") (10") (10") (10") (10") (10") (10") (10") (10") (10") (10") (10") (10") (10") (10") (10") (10") (10") (10") (10") (10") (10") (10") (10") (10") (10") (10") (10") (10") (10") (10") (10") (10") (10") (10") (10") (10") (10") (10") (10") (10") (10") (10") (10") (10") (10") (10") (10") (10") (10") (10") (10") (10") (10") (10") (10") (10") (10") (10") (10") (10") (10") (10") (10") (10") (10") (10") (10") (10") (10") (10") (10") (10") (10") (10") (10") (10") (10") (10") (10") (10") (10") (10") (10") (10") (10") (10") (10") (10") (10") (10") (10") (10") (10") (10") (10") (10") (10") (10") (10") (10") (10") (10") (10") (10") (10") (10") (10") (10") (10") (10") (10") (10") (10") (10") (10") (10") (10") (10") (10") (10") (10") (10") (10") (10") (10") (10") (10") (10") (10") (10") (10") (10") (10") (10") (10") (10") (10") (10") (10") (10") (10") (10") (10") (10") (10") (10") (10") (10") (10") (10") (10") (10") (10") (10") (10") (10") (10") (10") (10") (10") (10") (10") (10") (10" |                      |        |   |                                                     |  |
| 3 27642 4 32630 5 32783 Intake Valve (Std.) (Ind. 9) Intake Valve (Std.) (Ind. 9) 6 27878A 6 27878A 6 27880A 7 27880 7 27882 8 2 2 2 2 2 2 2 2 2 2 2 2 2 2 2 2 2                                                                                                                                                                                                                                                                                                                                                                                                                                                                                                                                                                                                                                                                                                                                                                                                                                                                                                                                                                                                                                                                                                                                                                                                                                                                                                                                                                                                                                                                                                                                                                                                                                                                                                                                                                                                                                                                                                                                                               |                      |        |   |                                                     |  |
| 4 32630 5 32783 1 Intake Valve (Std.) (Incl. 9) 1 Intake Valve (Std.) (Incl. 9) 6 27878A 6 27878A 6 27880A 6 27880A 7 20610 7 27882 8 27881 8 27881 8 27881 9 32581 9 32581 9 32581 10 34242 10 34252 10 34252 11 32680A 11 32680A 12 29783 13 27884 Cap. Lover valve spring 13 34242 10 32590 Plate, Lock & Oil dipper (This plate may be replaced by 34242 oil dipper but 650662C sorew must be used.) 11 32680A 12 29783 Crankshaft (Incl. 12 & 13) 12 27884 Cap. Lover valve spring Dipper, Oil 14 32593B Plato, A 32593B  |                      |        |   | •                                                   |  |
| 5 32784                                                                                                                                                                                                                                                                                                                                                                                                                                                                                                                                                                                                                                                                                                                                                                                                                                                                                                                                                                                                                                                                                                                                                                                                                                                                                                                                                                                                                                                                                                                                                                                                                                                                                                                                                                                                                                                                                                                                                                                                                                                                                                                        |                      |        |   | <del>-</del>                                        |  |
| 5 32784   Intake Valve (132' OS) (Incl. 9) 6 27878A   Exhaust Valve (132' OS) (Incl. 9) 6 27880A   Exhaust Valve (132' OS) (Incl. 9) 7 27882   Cap. Upper valve spring retainer (Use as re quired) 7 27881   Spring, Valve 8 27881   Spring, Valve 9 32281   Cap. Lower valve spring 10 34242   Dipper, Oil 11 32680A   Cankshaft (Incl. 12 & 13) 12 29783   Cap. Lower valve spring 13 27884   Cap. Lower valve spring 14 32680A   Cankshaft (Incl. 12 & 13) 15 27884   Cap. Lower valve spring 16 29783   Cap. Lower valve spring 17 32690   Plate, Lock & Oil dipper (This plate may be replaced by 34242 oil dipper but 650662C sorew must be used.) 18 29783   Crankshaft (Incl. 12 & 13) 19 27884   Crankshaft (Incl. 12 & 13) 10 27884   Crankshaft (Incl. 12 & 13) 10 27884   Crankshaft (Incl. 12 & 13) 11 32593B   Piston & Pin Assy, (101' OS) (Incl. 16) 11 34517   Piston, Pin Assy, (101' OS) (Incl. 16) 12 34518   Piston & Pin Assy, (100' OS) (Incl. 16) 13 434517   Piston, Pin & Ring Set (101' OS) (Incl. 16) 14 34519   Piston, Pin & Ring Set (101' OS) 15 32595   Ring Set (101' OS) 15 32596   Ring Set (101' OS) 16 27888   Ring Piston pin retaining 17 22591C   Rod Assy, Connecting (Incl. 10 & 18) 18 650662C   Screw, Connecting (Incl. 10 & 279) 19 30668   Oil drain   Cankshaft (Use as required) 20 30696   Cap. Oil drain   Cankshaft (Use as required) 21 32115   Cankshaft (Use as required) 22 34034   Ufter, Valve   Core, Cylinder (Incl. 24, 106 & 279) 23 31303B   Core, Cylinder (Incl. 24, 106 & 279) 24 28427   Seel (101' OS) 25 31297   Dipstick, Oil (Incl. 30) 26 50694   Cap. Oil drain   Cankshaft (Use as required) 27 32514   Cap. Oil drain   Ca |                      |        |   | ·                                                   |  |
| 6 27880A 6 27880A Exhaust Valve (ISIZ) (Ind. 9) 7 27882 Bx 27881 Bx 27881 Spring Valve 9 32581 Cxa, Upper valve spring Spring, Valve 9 32581 Cxa, Upper valve spring Spring, Valve 9 32581 Cxa, Upper valve spring Spring, Valve Spring, Valve Cxa, Upper valve spring Spring, Valve Spring, Valve Cxa, Upper valve spring Dxper, Oil 10 34242 Dxy Cxa, Lower valve spring Dxy |                      |        |   | ` , ` ,                                             |  |
| 6 27880A Exhaust Valve (1/32* OS) (incl. 9) 7 A 20810 7 27882 8 A 27881 8 27881 9 27881 9 27881 9 32581 9 32581 10 34242 10 Dipper, Old Pick, Lock & Old dipper (This plate may be replaced by 34242 old dipper but 6506622 Screw must be used.) 11 32680A 12 29783 13 27884 14 32590 15 29783 16 27884 17 2 29783 18 27884 19 257884 19 257884 19 257884 11 32592B 11 32592B 11 32592B 11 32592B 11 32592B 11 32593B 11 32 27884 11 32593B 11 32 27884 11 32593B 11 32 27884 11 32594B 11 3 |                      |        |   |                                                     |  |
| 7A. 20810 7. 27882 8A. 27881 8. 27881 8. 27881 8. 27881 8. 27881 9. 32581 9. 32581 9. 32581 9. 32581 9. 32581 10. 34242 10. 32590 Plate, Lock & Oil dipper (This plate may be replaced by 34242 dipper but 650662C screw must be used.)  11. 32680A Crankshaft (Just Production) 12. 29783 Crankshaft (Just Production) 13. 27884 Crankshaft (Just Production) 14. 32592B Plate, Lock & Oil dipper (This plate may be replaced by 34242 dipper but 650662C screw must be used.)  14. 32592B Plate, Lock & Oil dipper (This plate may be replaced by 34242 dipper but 650662C screw must be used.)  15. 32692B Plate, Lock & Oil dipper (This plate may be replaced by 34242 dipper but 650662C screw must be used.)  16. 14. 32592B Plate, Lock & Oil dipper production) 17. 32694 Plate, Lock & Oil dipper production) 18. 432594B Plate, Pla |                      |        |   | , , ,                                               |  |
| 7 27881 8 A 27881 8 A 27881 8 A 27881 8 A 27881 8 27881 9 32581 9 32581 9 32581 9 32581 10 34242 10 32590 11 32680A 12 29783 12 29783 13 27884 14 32592B 14 32592B 14 32592B 14 32592B 14 32592B 14 32593B 14 32593B 15 14 32594B 16 27884 17 27884 18 27884 18 27884 19 27884 19 27884 19 28 28 28 28 28 28 28 28 28 28 28 28 28                                                                                                                                                                                                                                                                                                                                                                                                                                                                                                                                                                                                                                                                                                                                                                                                                                                                                                                                                                                                                                                                                                                                                                                                                                                                                                                                                                                                                                                                                                                                                                                                                                                                                                                                                                                              |                      |        |   |                                                     |  |
| 8A 27881 8 27881 8 27881 8 27881 8 27881 8 27881 8 27881 9 32581 9 32581 10 34242 10 32590 Plate, Lock & Old ipper (This plate may be replaced by 34242 oil dipper but 650662C screw must be used.)  11 32680A Crankshaft (Incl. 12 & 13) Crankshaft (Gear Pin (Early production ) Gear, Crankshaft (Sear Pin (Early production ) Gear Pin  |                      |        |   |                                                     |  |
| 8 27881 Spring Valve 9 32581 Cap, Lower valve spring 9 32581 Cap, Lower valve spring Cap, Lower valve spring Dipper, Oil 10 32422 Dipper, Oil 11 32590 Pales, Lock & Oil dipper (This plate may be replaced by 34242 oil dipper but 650662C screw must be used.)  11 32690A Crankshaft (Incl. 12 & 13) Crankshaft (Incl. 12 & 13) Crankshaft (Incl. 12 & 13) Crankshaft (Bear Pin (Early production) This gear is servicable onlywhen it is pinned to the crankshaft.  12 29783 Crankshaft (Bear Pin (Early production) This gear is servicable onlywhen it is pinned to the crankshaft.  14 32592B Piston & Pin Assy, (Std.) (2-34" (Incl. 16) Piston & Pin Assy, (Jo10" OS) (Incl. 16) Piston & Pin Assy, (Jo20" OS) (Incl. 16) Piston & Pin Assy, (Jo20" OS) (Incl. 16) Piston, Pin & Ring Set (Jo10" OS) (Incl. 16) Piston, Pin & Ring Set (Jo10" OS) Piston, Pin & Ring Set (Jo10"  |                      |        |   |                                                     |  |
| 9 32581 Cap, Lower valve spring 10 34242 Dipper, Oil 10A 32590 Plate, Lock & Oil dipper (This plate may be replaced by 34242 oil dipper but 650662C screw must be used.) 11 32680A Crankshaft (Incl. 12 & 13) 12 29783 Crankshaft (Used in early production ) 13 27884 Gear, Crankshaft (Used in early production) 14A 32592B Piston & Pin Assy. (Std.)(2-3/4") (Incl. 16) 14A 32593B Piston & Pin Assy. (Std.)(2-3/4") (Incl. 16) 14A 32593B Piston & Pin Assy. (J.010" OS) (Incl. 16) 14A 32594B Piston & Pin Assy. (J.02" OS) (Incl. 16) 14A 34517 Piston & Pin Assy. (DS Set (Std.) (2-3/4" Bore) 14 34518 Piston Pin & Ring Set (Std.) (2-3/4" Bore) 15 32596 Ring Set (Std.) (2-3/4" Bore) 16 32596 Ring Set (J.010" OS) 17 32591 Ring Set (J.010" OS) 18 650662C Screw, Connecting (Incl. 10 & 18) 27 32591 Rod Assy. Connecting (Incl. 10 & 18) 28 31303B Cover, Connecting (Incl. 10 & 18) 28 31546 Bushing, Crankshaft (Use as required) 28 42 3427 Sel. Oil (Incl. 30) 28 63648 Screw, 1/4-20 x 5/8" 38 28942 Screw, 1/4-20 x 5/8" 39 28423 Bory, Brack, Bracket, Fred Connecting (Incl. 10 & 10 & 10 & 10 & 10 & 10 & 10 & 10                                                                                                                                                                                                                                                                                                                                                                                                                                                                                                                                                                                                                                                                                                                                                                                                                                                                                                                                                                                      |                      |        |   |                                                     |  |
| 9A 32581 10 34242 10 34242 10 32590 10 32590 11 32680A 12 29783 12 29783 13 27884 14 32592B 15 27884 16 25783 16 25784 17 27884 17 27884 18 25928 19 29 29 29 29 29 29 29 29 29 29 29 29 29                                                                                                                                                                                                                                                                                                                                                                                                                                                                                                                                                                                                                                                                                                                                                                                                                                                                                                                                                                                                                                                                                                                                                                                                                                                                                                                                                                                                                                                                                                                                                                                                                                                                                                                                                                                                                                                                                                                                    |                      |        |   |                                                     |  |
| 10   34242   Dipper, Oil   Plate, Lock & Oil dipper (This plate may be replaced by 34242 oil dipper but 650662C screw must be used.)   34242 oil dipper but 650662C screw must be used.)   34242 oil dipper but 650662C screw must be used.)   34242 oil dipper but 650662C screw must be used.)   34242 oil dipper but 650662C screw must be used.)   34262 oil dipper but 650662C screw must be used.)   34262 oil dipper but 650662C screw must be used.)   34262 oil dipper but 650662C screw must be used.)   34262 oil dipper but 650662C screw, 2642 oil dipper but 650662C screw 6662    |                      |        |   | • •                                                 |  |
| Piaie, Lock & Oil dipper (This plate may be replaced by 34242 oil dipper th 650662C screw must be used.)   11 32690A                                                                                                                                                                                                                                                                                                                                                                                                                                                                                                                                                                                                                                                                                                                                                                                                                                                                                                                                                                                                                                                                                                                                                                                                                                                                                                                                                                                                                                                                                                                                                                                                                                                                                                                                                                                                                                                                                                                                                                                                           |                      |        |   |                                                     |  |
| 34242 oil dipper but 650662C screw must be used.)  11 32680A 12 29783                                                                                                                                                                                                                                                                                                                                                                                                                                                                                                                                                                                                                                                                                                                                                                                                                                                                                                                                                                                                                                                                                                                                                                                                                                                                                                                                                                                                                                                                                                                                                                                                                                                                                                                                                                                                                                                                                                                                                                                                                                                          |                      |        |   | • •                                                 |  |
| 12 29783 13 27884 Crankshaft (Gear Pin (Early production) This gear is servicable onlywhen it is pinned to the crankshaft.  14A 32592B 14A 32594B 15                                                                                                                                                                                                                                                                                                                                                                                                                                                                                                                                                                                                                                                                                                                                                                                                                                                                                                                                                                                                                                                                                                                                                                                                                                                                                                                                                                                                                                                                                                                                                                                                                                                                                                                                                                                                                                                                                                                                                                           |                      | 5_555  |   |                                                     |  |
| 12 29783 13 27884 Crankshaft (Gear Pin (Early production) This gear is servicable onlywhen it is pinned to the crankshaft.  14A 32592B 14A 32594B 15                                                                                                                                                                                                                                                                                                                                                                                                                                                                                                                                                                                                                                                                                                                                                                                                                                                                                                                                                                                                                                                                                                                                                                                                                                                                                                                                                                                                                                                                                                                                                                                                                                                                                                                                                                                                                                                                                                                                                                           | 11                   | 32680A | ( | Crankshaft (Incl. 12 & 13)                          |  |
| Gear, Crankshaft (Used in early production) This gear is servicable onlywhen it is pinned to the crankshaft.  14A 32593B Piston & Pin Assy. (10° OS) (Incl. 16) Piston & Pin Assy. (00° OS) (Incl. 16) Piston & Pin Assy. (00° OS) (Incl. 16) Piston & Pin Assy. (10° OS) (Incl. 16) Piston & Pin Assy. (10° OS) (Incl. 16) Piston & Pin & Ring Set (5tt.) (2°34° Bore) Piston, Pin & Ring Set (10° OS) Piston Pin Retail Piston P |                      |        |   | ,                                                   |  |
| Piston & Pin Ass'y. (Std.)(2-3/4*)(In cl.16)                                                                                                                                                                                                                                                                                                                                                                                                                                                                                                                                                                                                                                                                                                                                                                                                                                                                                                                                                                                                                                                                                                                                                                                                                                                                                                                                                                                                                                                                                                                                                                                                                                                                                                                                                                                                                                                                                                                                                                                                                                                                                   | 13                   | 27884  |   |                                                     |  |
| 14A 32593B                                                                                                                                                                                                                                                                                                                                                                                                                                                                                                                                                                                                                                                                                                                                                                                                                                                                                                                                                                                                                                                                                                                                                                                                                                                                                                                                                                                                                                                                                                                                                                                                                                                                                                                                                                                                                                                                                                                                                                                                                                                                                                                     |                      |        | 5 | servicable onlywhen it is pinned to the crankshaft. |  |
| 14A 32594B                                                                                                                                                                                                                                                                                                                                                                                                                                                                                                                                                                                                                                                                                                                                                                                                                                                                                                                                                                                                                                                                                                                                                                                                                                                                                                                                                                                                                                                                                                                                                                                                                                                                                                                                                                                                                                                                                                                                                                                                                                                                                                                     |                      |        |   |                                                     |  |
| 14 34517 18 9iston, Pin & Ring Set (Std.) (2-3/4" Bore) 14 34518 14 34519 15 32595 15 32595 16 32596 17 32597 18 Ring Set (010" OS) 18 Ring Set (010" OS) 18 Ring Set (010" OS) 19 Ring Set (010" OS) 19 Ring Set (010" OS) 10 Ring Set (010" OS) 11 Ring Set (010" OS) 12 Ring Set (010" OS) 18 Ring Set (010" OS) 19 Ring Red (020" OS) 10 Ring Set (020" OS)  |                      |        |   |                                                     |  |
| 14 34518 14 34519 15 32595 15 32596 17 32597 18 18 60662C 19 30968 20 30969 21 32115 22 34034 22 34313338 23 32542 24 28427 25 31297 26 30684 27 32597 28 30988 29 30989 20 30989 21 32115 22 34034 23 1546 24 28427 25 31297 25 31297 26 30684 27 32637 28 313038 29 32631A 30 30989 20 30989 20 30989 21 32115 22 34034 23 313038 25 28942 26 30684 27 39 3088 28 360488 29 37 3884, Cylinder cover 26 30689 27 32631A 38 30338 28 32793 29 32631A 39 30338 20 30697 30 30689 30 30699 30 30699 30 30699 30 30699 30 30690 30 30690 30 30690 30 30690 30 30690 30 30690 30 30690 30 30690 30 30690 30 30690 30 30690 30 30690 30 30690 30 30690 30 30690 30 30690 30 30690 30 30690 30 30690 30 30690 30 30690 30 30690 30 30690 30 30690 30 30690 30 30690 30 30690 30 30690 30 30690 30 30690 30 30690 30 30690 30 30690 30 30690 30 30690 30 30690 30 30690 30 30690 30 30690 30 30690 30 30690 30 30690 30 30690 30 30690 30 30690 30 30690 30 30690 30 30690 30 30690 30 30690 30 30690 30 30690 30 30690 30 30690 30 30690 30 30690 30 30690 30 30690 30 30690 30 30690 30 30690 30 30690 30 30690 30 30690 30 30690 30 30690 30 30690 30 30690 30 30690 30 30690 30 30690 30 30690 30 30690 30 30690 30 30690 30 30690 30 30690 30 30690 30 30690 30 30690 30 30690 30 30690 30 30690 30 30690 30 30690 30 30690 30 30690 30 30690 30 30690 30 30690 30 30690 30 30690 30 30690 30 30690 30 30690 30 30690 30 30690 30 30690 30 30690 30 30690 30 30690 30 30690 30 30690 30 30690 30 30690 30 30690 30 30690 30 30690 30 30690 30 30690 30 30690 30 30690 30 30690 30 30690 30 30690 30 30690 30 30690 30 30690 30 30690 30 30690 30 30690 30 30690 30 30690 30 30690 30 30690 30 30690 30 30690 30 30690 30 30690 30 30690 30 30690 30 30690 30 30690 30 30690 30 30690 30 30690 30 30690 30 30690 30 30690 30 30690 30 30690 30 30690 30 30690 30 30690 30 30690 30 30690 30 30690 30 30690 30 30690 30 30690 30 30690 30 30690 30 30690 30 30690 30 30690 30 30690 30 30690 30 30690 30 30690 30 30690 30 30690 30 30690 30 30690 30 30690 30 30690 30 30690 30 30690 30 30690 30 30690 30 30690 30 30690 30 3069 |                      |        |   | • , , , ,                                           |  |
| 14 34519                                                                                                                                                                                                                                                                                                                                                                                                                                                                                                                                                                                                                                                                                                                                                                                                                                                                                                                                                                                                                                                                                                                                                                                                                                                                                                                                                                                                                                                                                                                                                                                                                                                                                                                                                                                                                                                                                                                                                                                                                                                                                                                       |                      |        |   |                                                     |  |
| 15 32595 16 32596 17 32596 18 32597 18 32597 18 32597 18 32597 18 32597 18 32591 18 27888 19 27888 19 278288 20 32591 21 32591 22 34034 23 31303B 20 30369 21 32115 22 34034 23 31546 24 28427 25 31297 26 30684 27 28 31297 28 31297 29 30684 29 30684 20 30689 20 30689 21 32115 22 34034 23 31303B 20 20ver, Cylinder (Incl. 24, 106 & 279) 24 31546 25 31297 26 30684 27 31297 28 31297 29 31297 20 30684 29 650488 20 30684 20 30684 21 650488 22 32631A 23 32331A 31 650489 32 32631A 33 30938A 34 27793 35 28942 36 650695A 37 34251 38 27896A 39 28423 40 28423 40 28423 40 28424 40 28423 40 28424 41 28423 40 28424 41 28 3243 40 28424 41 28 3243 40 28424 41 28 3243 40 28424 41 28 3251 41 2793 41 2793 42 2794 43 2793 44 27793 45 2794 47 2794 48 27793 48 27793 49 27793 49 27794 40 28424 40 28424 41 28424 41 28424 41 28424 41 28424 41 28424 41 28424 41 28424 41 28424 41 28424 41 28424 41 28424 41 28424 41 28424 41 28424 41 28424 41 28424 41 28424 41 28424 41 28424 41 28424 41 28424 41 28424 41 28424 41 28424 41 28424 41 28424 41 28424 41 28424 41 28424 41 28424 41 28424 41 28424 41 28424 41 28424 41 28424 41 28424 41 28424 41 28424 41 28424 41 28424 41 28424 41 28424 41 28424 41 28424 41 28424 41 28424 41 28424 41 28424 41 28424 41 28424 41 28424 41 28424 41 28424 41 28424 41 28424 41 28424 41 28424 41 28424 41 28424 41 28424 41 28424 41 28424 41 28424 41 28424 41 28424 41 28424 41 28424 41 28424 41 28424 41 28424 41 28424 41 28424 41 28424 41 28424 41 28424 41 28424 41 28424 41 28424 41 28424 41 28424 41 28424 41 28424 41 28424 41 28424 41 28424 41 28424 41 28424 41 28424 41 28424 41 28424 41 28424 41 28424 41 28424 41 28424 41 28424 41 28424 41 28424 41 28424 41 28424 41 28424 41 28424 41 28424 41 28424 41 28424 41 28424 41 28424 41 28424 41 28424 41 28424 41 28424 41 28424 41 28424 41 28424 41 28424 41 28424 41 28424 41 28424 41 28424 41 28424 41 28424 41 28424 41 28424 41 28424 41 28424 41 28424 41 28424 41 28424 41 28424 41 28424 41 28424 41 28424 41 28424 41 28424 41 28424 41 28424 41 28424 41 28424 41 28424 41 28424 41 2842 |                      |        |   |                                                     |  |
| 15 32596                                                                                                                                                                                                                                                                                                                                                                                                                                                                                                                                                                                                                                                                                                                                                                                                                                                                                                                                                                                                                                                                                                                                                                                                                                                                                                                                                                                                                                                                                                                                                                                                                                                                                                                                                                                                                                                                                                                                                                                                                                                                                                                       |                      |        |   | · · · · · · · · · · · · · · · · · · ·               |  |
| 15       32597       Ring Set (.020" OS)         16       27888       Ring, Piston pin retaining         17       32591C       Rod Assy., Connecting (Incl. 10 & 18)         18       650662C       Screw, Connecting rod (2 each)         19       30968       Nipple, Oil drain         21       32115       Camshaft (MCR)         22       34034       Lifter, Valve         23       31303B       Cover, Cylinder (Incl. 24, 106 & 279)         24B       31546       Bushing, Crankshaft (Use as required)         24       28427       Seal, Oil         25       31297       Dipstick, Oil (Incl. 30)         26       30684       Screw, 104-20 x 1-1/4"         30       29673       * Gasket, Cylinder cover         28       650489       Screw, 114-20 x 1-1/4"         31       650489       Screw, 114-20 x 5/8"         32       32631A       * Gasket, Cylinder ead         33       30938A       Head, Cylinder         34       27793       Cip, Conduit (Use as required)         35       28942       Screw, 516-18 x 2-1/2" (Use as required)         36       650697A       Screw, 516-18 x 2-1/2" (Use as required)         36       650695A </td <td></td> <td></td> <td></td> <td></td>                                                                                                                                                                                                                                                                                                                                                                                                                                                                                                                                                                                                                                                                                                                                                                                                                                                                                                              |                      |        |   |                                                     |  |
| 16       27888       Ring, Piston pin retaining         17       32591C       Rod Assy., Connecting (Incl. 10 & 18)         18       650662C       Screw, Connecting rod (2 each)         19       30968       Nipple, Oil drain         20       30969       Cap, Oil drain         21       32115       Camshaft (MCR)         22       34034       Lifter, Valve         23       31303B       Cover, Cylinder (Incl. 24, 106 & 279)         24B       31546       Bushing, Crankshaft (Use as required)         24       28427       Seal, Oil         25       31297       Dipstick, Oil (Incl. 30)         26       30684       * Gasket, Cylinder cover         28       650488       Screw, 1/4-20 x 1-1/4"         30       29673       * Gasket, Oil filler         31       650489       Screw, 1/4-20 x 5/8"         32       32631A       * Gasket, Oylinder head         43       27793       Clip, Conduit (Use as required)         35       28942       Screw, 5/16-18 x 2-1/2" (Use as required)         36       650697A       Screw, 5/16-18 x 2-1/4" (Use as required)         36       650694A       Screw, 5/16-18 x 2-1/4" (Use as required)         37                                                                                                                                                                                                                                                                                                                                                                                                                                                                                                                                                                                                                                                                                                                                                                                                                                                                                                                                                |                      |        |   | g (                                                 |  |
| 17 32591C 18 650662C Screw, Connecting (Incl. 10 & 18) 18 650662C Screw, Connecting rod (2 each) 19 30968 Nipple, Oil drain 20 30969 Cap, Oil drain 21 32115 Camshaft (MCR) Lifter, Valve 23 31303B Cover, Cylinder (Incl. 24, 106 & 279) 24B 31546 Bushing, Crankshaft (Use as required) 24 28427 Seal, Oil 25 31297 Dipstick, Oil (Incl. 30) 26 30684 Screw, 1/4-20 x 1-1/4" 30 29673 Screw, 1/4-20 x 5/8" 31 650489 Screw, 1/4-20 x 5/8" 32 32631A Screw, 1/4-20 x 5/8" 33 30938A Head, Cylinder 34 27793 Clip, Conduit (Use as required) 35 28942 Screw, 10-32 x 3/8" (Use as required) 36 650697A Screw, 5/16-18 x 2-1/2" (Use as required) 36 650695A Screw, 5/16-18 x 2-1/2" (Use as required) 37 33636 Resistor Spark Plug |                      |        |   |                                                     |  |
| 18 650662C 19 30968 Nipple, Oil drain 20 30969 Cap, Oil drain Camshaft (MCR) Lifter, Valve Cay 31303B Cover, Cylinder (Incl. 24, 106 & 279) Lifter, Valve Cover, Cylinder (Incl. 24, 106 & 279) Lifter, Valve Cover, Cylinder (Incl. 30) Lifter, Valve Cover, Cylinder cover Seal, Oil Dipstick, Oil (Incl. 30) Lifter, Valve Cover, Cylinder cover Seal, Oil Lifter, Valve Cover, Cylinder (Incl. 24, 106 & 279) Lifter, Valve Lifter, Valve Cover, Cylinder (Incl. 24, 106 & 279) Lifter, Valve Cover, Cylinder (Incl. 24, 106 & 279) Lifter, Valve Cover, Cylinder (Incl. 24, 106 & 279) Lifter, Valve Cover, Cylinder (Incl. 24, 106 & 279) Lifter, Valve Seal, Oil Lifter, Valve Lifter, Valve Cover, Cylinder (Incl. 24, 106 & 279) Lifter, Valve Lifter, Valve Lifter, Valve Cover, Cylinder (Incl. 24, 106 & 279) Lifter, Valve Lose as required) Screw, 1/4-20 x 5/8" Lifter, Valve Lifter, Valve Lifter, Valve Lose as required Lifter, Valve Lose as required Lifter, Valve Lose as required Lose as requi |                      |        |   | · · · · · ·                                         |  |
| 19 30968 20 30969 21 32115 22 34034 23 31303B 20 cover, Cylinder (Incl. 24, 106 & 279) 24B 31546 24 28427 25 31297 26 30684 27 6 30684 28 650488 29 650488 30 29673 31 650489 32 32631A 33 30938A 34 27793 35 28942 36 650695A 36 650695A 37 34251 38 27896A 39 28423 40 Seal, Oil drain Cap, Oil de, Sea required) Cap, Oil drain Cap, Oil de, Sea required) Cap, Oil drain Cap, Oil de, Oil d |                      |        |   |                                                     |  |
| 20 30969 21 32115 22 34034 23 31303B 20                                                                                                                                                                                                                                                                                                                                                                                                                                                                                                                                                                                                                                                                                                                                                                                                                                                                                                                                                                                                                                                                                                                                                                                                                                                                                                                                                                                                                                                                                                                                                                                                                                                                                                                                                                                                                                                                                                                                                                                                                                                                                        |                      |        |   | • • •                                               |  |
| 21 32115                                                                                                                                                                                                                                                                                                                                                                                                                                                                                                                                                                                                                                                                                                                                                                                                                                                                                                                                                                                                                                                                                                                                                                                                                                                                                                                                                                                                                                                                                                                                                                                                                                                                                                                                                                                                                                                                                                                                                                                                                                                                                                                       |                      |        |   | ··                                                  |  |
| 22 34034                                                                                                                                                                                                                                                                                                                                                                                                                                                                                                                                                                                                                                                                                                                                                                                                                                                                                                                                                                                                                                                                                                                                                                                                                                                                                                                                                                                                                                                                                                                                                                                                                                                                                                                                                                                                                                                                                                                                                                                                                                                                                                                       |                      |        |   | •                                                   |  |
| 23 31303B                                                                                                                                                                                                                                                                                                                                                                                                                                                                                                                                                                                                                                                                                                                                                                                                                                                                                                                                                                                                                                                                                                                                                                                                                                                                                                                                                                                                                                                                                                                                                                                                                                                                                                                                                                                                                                                                                                                                                                                                                                                                                                                      |                      |        |   | · ·                                                 |  |
| 24 28427                                                                                                                                                                                                                                                                                                                                                                                                                                                                                                                                                                                                                                                                                                                                                                                                                                                                                                                                                                                                                                                                                                                                                                                                                                                                                                                                                                                                                                                                                                                                                                                                                                                                                                                                                                                                                                                                                                                                                                                                                                                                                                                       |                      |        |   |                                                     |  |
| 24 28427                                                                                                                                                                                                                                                                                                                                                                                                                                                                                                                                                                                                                                                                                                                                                                                                                                                                                                                                                                                                                                                                                                                                                                                                                                                                                                                                                                                                                                                                                                                                                                                                                                                                                                                                                                                                                                                                                                                                                                                                                                                                                                                       |                      |        |   |                                                     |  |
| 26       30684       * Ġasket, Cylinder cover         28       650488       Screw, 1/4-20 x 1-1/4"         30       29673       * Gasket, Oil filler         31       650489       Screw, 1/4-20 x 5/8"         32       32631A       * Gasket, Cylinder head         33       30938A       Head, Cylinder         34       27793       Clip, Conduit (Use as required)         35       28942       Screw, 10-32 x 3/8" (Use as required)         36       650697A       Screw, 5/16-18 x 2-1/2" (Use as requi red)         36       650695A       Screw, 5/16-18 x 2-1/4" (Use as requi red)         36       650694A       Screw, 5/16-18 x 2" (Use as required)         37       33636       Resistor Spark Plug (RJ-8C)         37       34251       Resistor Spark Plug (RJ-8C)         38       27896A       * Gasket, Breather cover         39       28423       Body, Breather         40       28424       Element, Breather                                                                                                                                                                                                                                                                                                                                                                                                                                                                                                                                                                                                                                                                                                                                                                                                                                                                                                                                                                                                                                                                                                                                                                                        |                      |        | 9 | Seal, Oil                                           |  |
| 28 650488                                                                                                                                                                                                                                                                                                                                                                                                                                                                                                                                                                                                                                                                                                                                                                                                                                                                                                                                                                                                                                                                                                                                                                                                                                                                                                                                                                                                                                                                                                                                                                                                                                                                                                                                                                                                                                                                                                                                                                                                                                                                                                                      |                      |        |   | • • • • • • • • • • • • • • • • • • • •             |  |
| 30       29673       * Gasket, Oil filler         31       650489       Screw, 1/4-20 x 5/8"         32       32631A       * Gasket, Cylinder head         33       30938A       Head, Cylinder         34       27793       Clip, Conduit (Use as required)         35       28942       Screw, 10-32 x 3/8" (Use as required)         36       650697A       Screw, 5/16-18 x 2-1/2" (Use as required)         36       650695A       Screw, 5/16-18 x 2-1/4" (Use as required)         36       650694A       Screw, 5/16-18 x 2" (Use as required)         37       34251       Resistor Spark Plug (RJ-8C)         37       34251       Resistor Spark Plug         38       27896A       * Gasket, Breather cover         39       28423       Body, Breather         40       28424       Element, Breather                                                                                                                                                                                                                                                                                                                                                                                                                                                                                                                                                                                                                                                                                                                                                                                                                                                                                                                                                                                                                                                                                                                                                                                                                                                                                                             |                      |        |   |                                                     |  |
| 31 650489 32 32631A 33 30938A 34 277793 35 28942 36 650697A 36 650695A 37 33636 38 27896A 39 28423 30 Screw, 1/4-20 x 5/8"  * Gasket, Cylinder head  * Head, Cylinder  * Clip, Conduit (Use as required)  * Screw, 10-32 x 3/8" (Use as required)  * Screw, 5/16-18 x 2-1/2" (Use as requi red)  * Screw, 5/16-18 x 2-1/4" (Use as requi red)  * Screw, 5/16-18 x 2" (Use as required)  * Resistor Spark Plug (RJ-8C)  * Resistor Spark Plug  * Gasket, Breather cover  * Body, Breather  * Element, Breather                                                                                                                                                                                                                                                                                                                                                                                                                                                                                                                                                                                                                                                                                                                                                                                                                                                                                                                                                                                                                                                                                                                                                                                                                                                                                                                                                                                                                                                                                                                                                                                                                  |                      |        |   | ·                                                   |  |
| 32       32631A       * Gasket, Cylinder head         33       30938A       Head, Cylinder         34       27793       Clip, Conduit (Use as required)         35       28942       Screw, 10-32 x 3/8" (Use as required)         36       650697A       Screw, 5/16-18 x 2-1/2" (Use as requi red)         36       650695A       Screw, 5/16-18 x 2" (Use as required)         36       650694A       Screw, 5/16-18 x 2" (Use as required)         37       33636       Resistor Spark Plug (RJ-8C)         37       34251       Resistor Spark Plug         38       27896A       * Gasket, Breather cover         39       28423       Body, Breather         40       28424       Element, Breather                                                                                                                                                                                                                                                                                                                                                                                                                                                                                                                                                                                                                                                                                                                                                                                                                                                                                                                                                                                                                                                                                                                                                                                                                                                                                                                                                                                                                     |                      |        |   | •                                                   |  |
| 33 30938A Head, Cylinder 34 27793 Clip, Conduit (Use as required) 35 28942 Screw, 10-32 x 3/8" (Use as required) 36 650697A Screw, 5/16-18 x 2-1/2" (Use as requi red) 36 650695A Screw, 5/16-18 x 2-1/4" (Use as requi red) 37 33636 Screw, 5/16-18 x 2" (Use as required) 38 27896A Resistor Spark Plug 39 28423 Resistor Spark Plug 39 28424 Body, Breather 40 28424 Element, Breather                                                                                                                                                                                                                                                                                                                                                                                                                                                                                                                                                                                                                                                                                                                                                                                                                                                                                                                                                                                                                                                                                                                                                                                                                                                                                                                                                                                                                                                                                                                                                                                                                                                                                                                                      |                      |        |   | ·                                                   |  |
| 34       27793       Clip, Conduit (Use as required)         35       28942       Screw, 10-32 x 3/8" (Use as required)         36       650697A       Screw, 5/16-18 x 2-1/2" (Use as requi red)         36       650695A       Screw, 5/16-18 x 2" (Use as required)         36       650694A       Screw, 5/16-18 x 2" (Use as required)         37       33636       Resistor Spark Plug (RJ-8C)         37       34251       Resistor Spark Plug         38       27896A       * Gasket, Breather cover         39       28423       Body, Breather         40       28424       Element, Breather                                                                                                                                                                                                                                                                                                                                                                                                                                                                                                                                                                                                                                                                                                                                                                                                                                                                                                                                                                                                                                                                                                                                                                                                                                                                                                                                                                                                                                                                                                                        |                      |        |   |                                                     |  |
| 35       28942       Screw, 10-32 x 3/8" (Use as required)         36       650697A       Screw, 5/16-18 x 2-1/2" (Use as required)         36       650695A       Screw, 5/16-18 x 2" (Use as required)         36       650694A       Screw, 5/16-18 x 2" (Use as required)         37       33636       Resistor Spark Plug (RJ-8C)         37       34251       Resistor Spark Plug         38       27896A       * Gasket, Breather cover         39       28423       Body, Breather         40       28424       Element, Breather                                                                                                                                                                                                                                                                                                                                                                                                                                                                                                                                                                                                                                                                                                                                                                                                                                                                                                                                                                                                                                                                                                                                                                                                                                                                                                                                                                                                                                                                                                                                                                                      |                      |        |   |                                                     |  |
| 36       650697A       Screw, 5/16-18 x 2-1/2" (Use as requi red)         36       650695A       Screw, 5/16-18 x 2-1/4" (Use as requi red)         36       650694A       Screw, 5/16-18 x 2" (Use as required)         37       33636       Resistor Spark Plug (RJ-8C)         37       34251       Resistor Spark Plug         38       27896A       * Gasket, Breather cover         39       28423       Body, Breather         40       28424       Element, Breather                                                                                                                                                                                                                                                                                                                                                                                                                                                                                                                                                                                                                                                                                                                                                                                                                                                                                                                                                                                                                                                                                                                                                                                                                                                                                                                                                                                                                                                                                                                                                                                                                                                   |                      |        |   | ·                                                   |  |
| 36 650695A Screw, 5/16-18 x 2-1/4" (Use as required) 36 650694A Screw, 5/16-18 x 2" (Use as required) 37 33636 Resistor Spark Plug (RJ-8C) 37 34251 Resistor Spark Plug 38 27896A * Gasket, Breather cover 39 28423 Body, Breather 40 28424 Element, Breather                                                                                                                                                                                                                                                                                                                                                                                                                                                                                                                                                                                                                                                                                                                                                                                                                                                                                                                                                                                                                                                                                                                                                                                                                                                                                                                                                                                                                                                                                                                                                                                                                                                                                                                                                                                                                                                                  |                      |        |   | ·                                                   |  |
| 36       650694A       Screw, 5/16-18 x 2" (Use as required)         37       33636       Resistor Spark Plug (RJ-8C)         37       34251       Resistor Spark Plug         38       27896A       * Gasket, Breather cover         39       28423       Body, Breather         40       28424       Element, Breather                                                                                                                                                                                                                                                                                                                                                                                                                                                                                                                                                                                                                                                                                                                                                                                                                                                                                                                                                                                                                                                                                                                                                                                                                                                                                                                                                                                                                                                                                                                                                                                                                                                                                                                                                                                                       |                      |        |   |                                                     |  |
| 37 33636 Resistor Spark Plug (RJ-8C) 37 34251 Resistor Spark Plug 38 27896A * Gasket, Breather cover 39 28423 Body, Breather 40 28424 Element, Breather                                                                                                                                                                                                                                                                                                                                                                                                                                                                                                                                                                                                                                                                                                                                                                                                                                                                                                                                                                                                                                                                                                                                                                                                                                                                                                                                                                                                                                                                                                                                                                                                                                                                                                                                                                                                                                                                                                                                                                        |                      |        |   | . ,                                                 |  |
| 37 34251 Resistor Spark Plug 38 27896A * Gasket, Breather cover 39 28423 Body, Breather 40 28424 Element, Breather                                                                                                                                                                                                                                                                                                                                                                                                                                                                                                                                                                                                                                                                                                                                                                                                                                                                                                                                                                                                                                                                                                                                                                                                                                                                                                                                                                                                                                                                                                                                                                                                                                                                                                                                                                                                                                                                                                                                                                                                             |                      |        |   | ·                                                   |  |
| 38 27896A * Gasket, Breather cover 39 28423 Body, Breather 40 28424 Element, Breather                                                                                                                                                                                                                                                                                                                                                                                                                                                                                                                                                                                                                                                                                                                                                                                                                                                                                                                                                                                                                                                                                                                                                                                                                                                                                                                                                                                                                                                                                                                                                                                                                                                                                                                                                                                                                                                                                                                                                                                                                                          |                      |        |   | ,                                                   |  |
| 39 28423 Body, Breather 40 28424 Element, Breather                                                                                                                                                                                                                                                                                                                                                                                                                                                                                                                                                                                                                                                                                                                                                                                                                                                                                                                                                                                                                                                                                                                                                                                                                                                                                                                                                                                                                                                                                                                                                                                                                                                                                                                                                                                                                                                                                                                                                                                                                                                                             |                      |        |   | ·                                                   |  |
| 40 28424 Element, Breather                                                                                                                                                                                                                                                                                                                                                                                                                                                                                                                                                                                                                                                                                                                                                                                                                                                                                                                                                                                                                                                                                                                                                                                                                                                                                                                                                                                                                                                                                                                                                                                                                                                                                                                                                                                                                                                                                                                                                                                                                                                                                                     |                      |        |   | ·                                                   |  |
| www.mymowerparts.com                                                                                                                                                                                                                                                                                                                                                                                                                                                                                                                                                                                                                                                                                                                                                                                                                                                                                                                                                                                                                                                                                                                                                                                                                                                                                                                                                                                                                                                                                                                                                                                                                                                                                                                                                                                                                                                                                                                                                                                                                                                                                                           | 40                   | 28424  | E | Element, Breather                                   |  |
|                                                                                                                                                                                                                                                                                                                                                                                                                                                                                                                                                                                                                                                                                                                                                                                                                                                                                                                                                                                                                                                                                                                                                                                                                                                                                                                                                                                                                                                                                                                                                                                                                                                                                                                                                                                                                                                                                                                                                                                                                                                                                                                                | www.mymowerparts.com |        |   |                                                     |  |