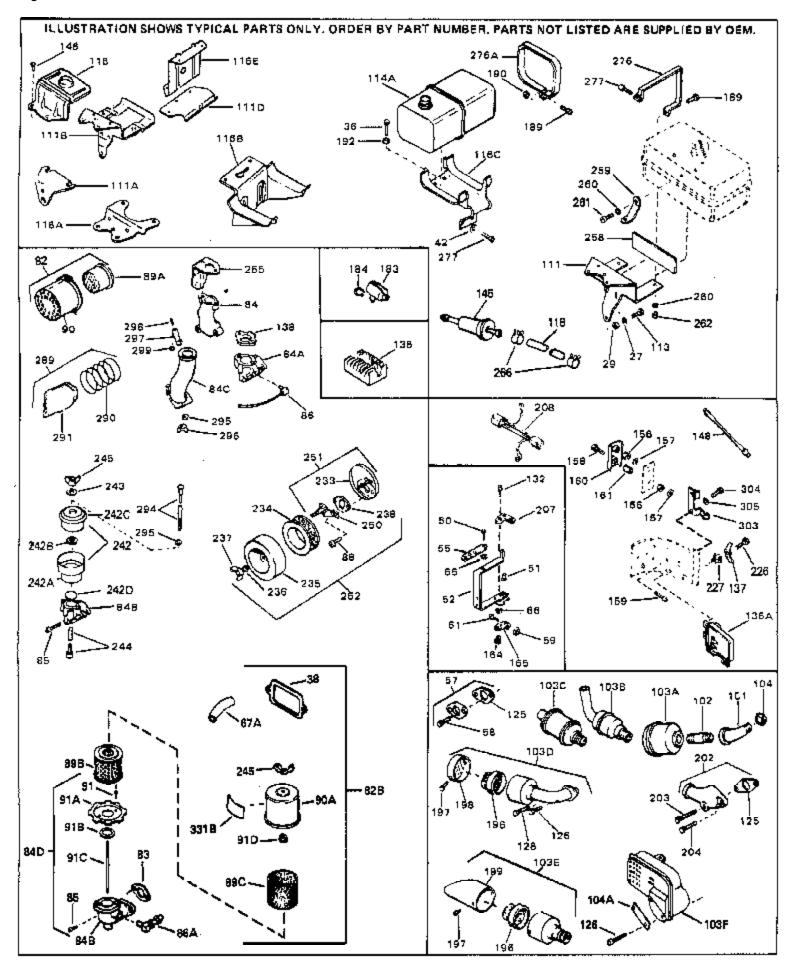

For Discount Tecumseh Engine Parts Call 606-678-9623 or 606-561-4983 H70-130067A Page 1 of 8

www.mymowerparts.com

| 1 3259GC                                                                                                                                                                                                                                                                                                                                                                                                                                                                                                                                                                                                                                                                                                                                                                                                                                                                                                                                                                                                                                                                                                                                                                                                                                                                                                                                                                                                                                                                                                                                                                                                                                                                                                                                                                                                                                                                                                                                                                                                                                                                                                                       |                      |        |   |                                                     |  |
|--------------------------------------------------------------------------------------------------------------------------------------------------------------------------------------------------------------------------------------------------------------------------------------------------------------------------------------------------------------------------------------------------------------------------------------------------------------------------------------------------------------------------------------------------------------------------------------------------------------------------------------------------------------------------------------------------------------------------------------------------------------------------------------------------------------------------------------------------------------------------------------------------------------------------------------------------------------------------------------------------------------------------------------------------------------------------------------------------------------------------------------------------------------------------------------------------------------------------------------------------------------------------------------------------------------------------------------------------------------------------------------------------------------------------------------------------------------------------------------------------------------------------------------------------------------------------------------------------------------------------------------------------------------------------------------------------------------------------------------------------------------------------------------------------------------------------------------------------------------------------------------------------------------------------------------------------------------------------------------------------------------------------------------------------------------------------------------------------------------------------------|----------------------|--------|---|-----------------------------------------------------|--|
| 2 27662 3 27642 4 32630 5 2763 5 32784 2 Plug, Oil drain 5 32783 5 32784 6 27878A 6 27878A 6 27878A 6 27880A 6 27880A 7 20810 7 27882 8 2 Plug, Oil drain 7 27882 8 2 Plug, Oil drain 7 27882 8 27881 9 32581 9 32581 9 32581 9 32581 9 32581 10 34242 10 2 Ploper, Oil 11 32680A Crankshaft (Incat 12 & 13) 12 29783 Crankshaft (Incat 12 & 13) 13 27884 Crankshaft (Incat 12 & 13) 14 32593 14 32593B Piston & Pin Assy, (2014) (234") (Incl. 16) 14 34517 14 34517 15 32686 Piston, Pin A Ring, Set (102") (10") (23") (10") (10") (10") (10") (10") (10") (10") (10") (10") (10") (10") (10") (10") (10") (10") (10") (10") (10") (10") (10") (10") (10") (10") (10") (10") (10") (10") (10") (10") (10") (10") (10") (10") (10") (10") (10") (10") (10") (10") (10") (10") (10") (10") (10") (10") (10") (10") (10") (10") (10") (10") (10") (10") (10") (10") (10") (10") (10") (10") (10") (10") (10") (10") (10") (10") (10") (10") (10") (10") (10") (10") (10") (10") (10") (10") (10") (10") (10") (10") (10") (10") (10") (10") (10") (10") (10") (10") (10") (10") (10") (10") (10") (10") (10") (10") (10") (10") (10") (10") (10") (10") (10") (10") (10") (10") (10") (10") (10") (10") (10") (10") (10") (10") (10") (10") (10") (10") (10") (10") (10") (10") (10") (10") (10") (10") (10") (10") (10") (10") (10") (10") (10") (10") (10") (10") (10") (10") (10") (10") (10") (10") (10") (10") (10") (10") (10") (10") (10") (10") (10") (10") (10") (10") (10") (10") (10") (10") (10") (10") (10") (10") (10") (10") (10") (10") (10") (10") (10") (10") (10") (10") (10") (10") (10") (10") (10") (10") (10") (10") (10") (10") (10") (10") (10") (10") (10") (10") (10") (10") (10") (10") (10") (10") (10") (10") (10") (10") (10") (10") (10") (10") (10") (10") (10") (10") (10") (10") (10") (10") (10") (10") (10") (10") (10") (10") (10") (10") (10") (10") (10") (10") (10") (10") (10") (10") (10") (10") (10") (10") (10") (10") (10") (10") (10") (10") (10") (10") (10") (10") (10") (10") (10") (10") (10") (10") (10") (10") (10") (10") (10") (10") (10") (10") (10") (10") (10") (10" |                      |        |   |                                                     |  |
| 3 27642 4 32630 5 32783 Intake Valve (Std.) (Ind. 9) Intake Valve (Std.) (Ind. 9) 6 27878A 6 27878A 6 27880A 7 27880 7 27882 8 2 2 2 2 2 2 2 2 2 2 2 2 2 2 2 2 2                                                                                                                                                                                                                                                                                                                                                                                                                                                                                                                                                                                                                                                                                                                                                                                                                                                                                                                                                                                                                                                                                                                                                                                                                                                                                                                                                                                                                                                                                                                                                                                                                                                                                                                                                                                                                                                                                                                                                               |                      |        |   |                                                     |  |
| 4 32630 5 32783 1 Intake Valve (Std.) (Incl. 9) 1 Intake Valve (Std.) (Incl. 9) 6 27878A 6 27878A 6 27880A 6 27880A 7 20610 7 27882 8 27881 8 27881 8 27881 9 32581 9 32581 9 32581 10 34242 10 34252 10 34252 11 32680A 11 32680A 12 29783 13 27884 Cap. Lover valve spring 13 34242 10 32590 Plate, Lock & Oil dipper (This plate may be replaced by 34242 oil dipper but 650662C sorew must be used.) 11 32680A 12 29783 Crankshaft (Incl. 12 & 13) 12 27884 Cap. Lover valve spring Dipper, Oil 14 32593B Plato, A 32593B  |                      |        |   | •                                                   |  |
| 5 32784                                                                                                                                                                                                                                                                                                                                                                                                                                                                                                                                                                                                                                                                                                                                                                                                                                                                                                                                                                                                                                                                                                                                                                                                                                                                                                                                                                                                                                                                                                                                                                                                                                                                                                                                                                                                                                                                                                                                                                                                                                                                                                                        |                      |        |   | <del>-</del>                                        |  |
| 5 32784   Intake Valve (132' OS) (Incl. 9) 6 27878A   Exhaust Valve (132' OS) (Incl. 9) 6 27880A   Exhaust Valve (132' OS) (Incl. 9) 7 27882   Cap. Upper valve spring retainer (Use as re quired) 7 27881   Spring, Valve 8 27881   Spring, Valve 9 32281   Cap. Lower valve spring 10 34242   Dipper, Oil 11 32680A   Cankshaft (Incl. 12 & 13) 12 29783   Cap. Lower valve spring 13 27884   Cap. Lower valve spring 14 32680A   Cankshaft (Incl. 12 & 13) 15 27884   Cap. Lower valve spring 16 29783   Cap. Lower valve spring 17 32690   Plate, Lock & Oil dipper (This plate may be replaced by 34242 oil dipper but 650662C sorew must be used.) 18 29783   Crankshaft (Incl. 12 & 13) 19 27884   Crankshaft (Incl. 12 & 13) 10 27884   Crankshaft (Incl. 12 & 13) 10 27884   Crankshaft (Incl. 12 & 13) 11 32593B   Piston & Pin Assy, (101' OS) (Incl. 16) 11 34517   Piston, Pin Assy, (101' OS) (Incl. 16) 12 34518   Piston & Pin Assy, (100' OS) (Incl. 16) 13 434517   Piston, Pin & Ring Set (101' OS) (Incl. 16) 14 34519   Piston, Pin & Ring Set (101' OS) 15 32595   Ring Set (101' OS) 15 32596   Ring Set (101' OS) 16 27888   Ring Piston pin retaining 17 22591C   Rod Assy, Connecting (Incl. 10 & 18) 18 650662C   Screw, Connecting (Incl. 10 & 279) 19 30668   Oil drain   Cankshaft (Use as required) 20 30696   Cap. Oil drain   Cankshaft (Use as required) 21 32115   Cankshaft (Use as required) 22 34034   Ufter, Valve   Core, Cylinder (Incl. 24, 106 & 279) 23 31303B   Core, Cylinder (Incl. 24, 106 & 279) 24 28427   Seel (101' OS) 25 31297   Dipstick, Oil (Incl. 30) 26 50694   Cap. Oil drain   Cankshaft (Use as required) 27 32514   Cap. Oil drain   Ca |                      |        |   | ·                                                   |  |
| 6 27880A 6 27880A Exhaust Valve (ISIZ) (Ind. 9) 7 27882 Bx 27881 Bx 27881 Spring Valve 9 32581 Cxa, Upper valve spring Spring, Valve 9 32581 Cxa, Upper valve spring Spring, Valve 9 32581 Cxa, Upper valve spring Spring, Valve Spring, Valve Cxa, Upper valve spring Spring, Valve Spring, Valve Cxa, Upper valve spring Dxper, Oil 10 34242 Dxy Cxa, Lower valve spring Dxy |                      |        |   | ` , ` ,                                             |  |
| 6 27880A Exhaust Valve (1/32* OS) (incl. 9) 7 A 20810 7 27882 8 A 27881 8 27881 9 27881 9 27881 9 32581 9 32581 10 34242 10 Dipper, Old Pick, Lock & Old dipper (This plate may be replaced by 34242 old dipper but 6506622 Screw must be used.) 11 32680A 12 29783 13 27884 14 32590 15 29783 16 27884 17 2 29783 18 27884 19 257884 19 257884 19 257884 11 32592B 11 32592B 11 32592B 11 32592B 11 32592B 11 32593B 11 32 27884 11 32593B 11 32 27884 11 32593B 11 32 27884 11 32594B 11 3 |                      |        |   |                                                     |  |
| 7A. 20810 7. 27882 8A. 27881 8. 27881 8. 27881 8. 27881 8. 27881 9. 32581 9. 32581 9. 32581 9. 32581 9. 32581 10. 34242 10. 32590 Plate, Lock & Oil dipper (This plate may be replaced by 34242 dipper but 650662C screw must be used.)  11. 32680A Crankshaft (Just Production) 12. 29783 Crankshaft (Just Production) 13. 27884 Crankshaft (Just Production) 14. 32592B Plate, Lock & Oil dipper (This plate may be replaced by 34242 dipper but 650662C screw must be used.)  14. 32592B Plate, Lock & Oil dipper (This plate may be replaced by 34242 dipper but 650662C screw must be used.)  15. 32692B Plate, Lock & Oil dipper (This plate may be replaced by 34242 dipper but 650662C screw must be used.)  16. 14. 32592B Plate, Lock & Oil dipper production) 17. 32694 Plate, Lock & Oil dipper production) 18. 432594B Plate, Pla |                      |        |   | , , ,                                               |  |
| 7 27881 8 A 27881 8 A 27881 8 A 27881 8 A 27881 8 27881 9 32581 9 32581 9 32581 9 32581 10 34242 10 32590 11 32680A 12 29783 12 29783 13 27884 14 32592B 14 32592B 14 32592B 14 32592B 14 32592B 14 32593B 14 32593B 15 14 32594B 16 27884 17 27884 18 27884 18 27884 19 27884 19 27884 19 28 28 28 28 28 28 28 28 28 28 28 28 28                                                                                                                                                                                                                                                                                                                                                                                                                                                                                                                                                                                                                                                                                                                                                                                                                                                                                                                                                                                                                                                                                                                                                                                                                                                                                                                                                                                                                                                                                                                                                                                                                                                                                                                                                                                              |                      |        |   |                                                     |  |
| 8A 27881 8 27881 8 27881 8 27881 8 27881 8 27881 8 27881 9 32581 9 32581 10 34242 10 32590 Plate, Lock & Old ipper (This plate may be replaced by 34242 oil dipper but 650662C screw must be used.)  11 32680A Crankshaft (Incl. 12 & 13) Crankshaft (Gear Pin (Early production ) Gear, Crankshaft (Sear Pin (Early production ) Gear Pin  |                      |        |   |                                                     |  |
| 8 27881 Spring Valve 9 32581 Cap, Lower valve spring 9 32581 Cap, Lower valve spring Cap, Lower valve spring Dipper, Oil 10 32422 Dipper, Oil 11 32590 Pales, Lock & Oil dipper (This plate may be replaced by 34242 oil dipper but 650662C screw must be used.)  11 32690A Crankshaft (Incl. 12 & 13) Crankshaft (Incl. 12 & 13) Crankshaft (Incl. 12 & 13) Crankshaft (Bear Pin (Early production) This gear is servicable onlywhen it is pinned to the crankshaft.  12 29783 Crankshaft (Bear Pin (Early production) This gear is servicable onlywhen it is pinned to the crankshaft.  14 32592B Piston & Pin Assy, (Std.) (2-34" (Incl. 16) Piston & Pin Assy, (Jo10" OS) (Incl. 16) Piston & Pin Assy, (Jo20" OS) (Incl. 16) Piston & Pin Assy, (Jo20" OS) (Incl. 16) Piston, Pin & Ring Set (Jo10" OS) (Incl. 16) Piston, Pin & Ring Set (Jo10" OS) Piston, Pin & Ring Set (Jo10"  |                      |        |   |                                                     |  |
| 9 32581 Cap, Lower valve spring 10 34242 Dipper, Oil 10A 32590 Plate, Lock & Oil dipper (This plate may be replaced by 34242 oil dipper but 650662C screw must be used.) 11 32680A Crankshaft (Incl. 12 & 13) 12 29783 Crankshaft (Used in early production ) 13 27884 Gear, Crankshaft (Used in early production) 14A 32592B Piston & Pin Assy. (Std.)(2-3/4") (Incl. 16) 14A 32593B Piston & Pin Assy. (Std.)(2-3/4") (Incl. 16) 14A 32593B Piston & Pin Assy. (J.010" OS) (Incl. 16) 14A 32594B Piston & Pin Assy. (J.02" OS) (Incl. 16) 14A 34517 Piston & Pin Assy. (DS Set (Std.) (2-3/4" Bore) 14 34518 Piston Pin & Ring Set (Std.) (2-3/4" Bore) 15 32596 Ring Set (Std.) (2-3/4" Bore) 16 32596 Ring Set (J.010" OS) 17 32591 Ring Set (J.010" OS) 18 650662C Screw, Connecting (Incl. 10 & 18) 27 32591 Rod Assy. Connecting (Incl. 10 & 18) 28 31303B Cover, Connecting (Incl. 10 & 18) 28 31546 Bushing, Crankshaft (Use as required) 28 42 3427 Sel. Oil (Incl. 30) 28 63648 Screw, 1/4-20 x 5/8" 38 28942 Screw, 1/4-20 x 5/8" 39 28423 Bory, Brack, Bracket, Fred Connecting (Incl. 10 & 10 & 10 & 10 & 10 & 10 & 10 & 10                                                                                                                                                                                                                                                                                                                                                                                                                                                                                                                                                                                                                                                                                                                                                                                                                                                                                                                                                                                      |                      |        |   |                                                     |  |
| 9A 32581 10 34242 10 34242 10 32590 10 32590 11 32680A 12 29783 12 29783 13 27884 14 32592B 15 27884 16 25783 16 25784 17 27884 17 27884 18 25928 19 29 29 29 29 29 29 29 29 29 29 29 29 29                                                                                                                                                                                                                                                                                                                                                                                                                                                                                                                                                                                                                                                                                                                                                                                                                                                                                                                                                                                                                                                                                                                                                                                                                                                                                                                                                                                                                                                                                                                                                                                                                                                                                                                                                                                                                                                                                                                                    |                      |        |   |                                                     |  |
| 10   34242   Dipper, Oil   Plate, Lock & Oil dipper (This plate may be replaced by 34242 oil dipper but 650662C screw must be used.)   34242 oil dipper but 650662C screw must be used.)   34242 oil dipper but 650662C screw must be used.)   34242 oil dipper but 650662C screw must be used.)   34242 oil dipper but 650662C screw must be used.)   34262 oil dipper but 650662C screw must be used.)   34262 oil dipper but 650662C screw must be used.)   34262 oil dipper but 650662C screw must be used.)   34262 oil dipper but 650662C screw, 2642 oil dipper but 650662C screw 6662    |                      |        |   | • •                                                 |  |
| Piaie, Lock & Oil dipper (This plate may be replaced by 34242 oil dipper th 650662C screw must be used.)   11 32690A                                                                                                                                                                                                                                                                                                                                                                                                                                                                                                                                                                                                                                                                                                                                                                                                                                                                                                                                                                                                                                                                                                                                                                                                                                                                                                                                                                                                                                                                                                                                                                                                                                                                                                                                                                                                                                                                                                                                                                                                           |                      |        |   |                                                     |  |
| 34242 oil dipper but 650662C screw must be used.)  11 32680A 12 29783                                                                                                                                                                                                                                                                                                                                                                                                                                                                                                                                                                                                                                                                                                                                                                                                                                                                                                                                                                                                                                                                                                                                                                                                                                                                                                                                                                                                                                                                                                                                                                                                                                                                                                                                                                                                                                                                                                                                                                                                                                                          |                      |        |   | • •                                                 |  |
| 12 29783 13 27884 Crankshaft (Gear Pin (Early production) This gear is servicable onlywhen it is pinned to the crankshaft.  14A 32592B 14A 32594B 15                                                                                                                                                                                                                                                                                                                                                                                                                                                                                                                                                                                                                                                                                                                                                                                                                                                                                                                                                                                                                                                                                                                                                                                                                                                                                                                                                                                                                                                                                                                                                                                                                                                                                                                                                                                                                                                                                                                                                                           |                      | 5_555  |   |                                                     |  |
| 12 29783 13 27884 Crankshaft (Gear Pin (Early production) This gear is servicable onlywhen it is pinned to the crankshaft.  14A 32592B 14A 32594B 15                                                                                                                                                                                                                                                                                                                                                                                                                                                                                                                                                                                                                                                                                                                                                                                                                                                                                                                                                                                                                                                                                                                                                                                                                                                                                                                                                                                                                                                                                                                                                                                                                                                                                                                                                                                                                                                                                                                                                                           | 11                   | 32680A | ( | Crankshaft (Incl. 12 & 13)                          |  |
| Gear, Crankshaft (Used in early production) This gear is servicable onlywhen it is pinned to the crankshaft.  14A 32593B Piston & Pin Assy. (10° OS) (Incl. 16) Piston & Pin Assy. (00° OS) (Incl. 16) Piston & Pin Assy. (00° OS) (Incl. 16) Piston & Pin Assy. (10° OS) (Incl. 16) Piston & Pin Assy. (10° OS) (Incl. 16) Piston & Pin & Ring Set (5tt.) (2°34° Bore) Piston, Pin & Ring Set (10° OS) Piston Pin Retail Piston P |                      |        |   | ,                                                   |  |
| Piston & Pin Ass'y. (Std.)(2-3/4*)(In cl.16)                                                                                                                                                                                                                                                                                                                                                                                                                                                                                                                                                                                                                                                                                                                                                                                                                                                                                                                                                                                                                                                                                                                                                                                                                                                                                                                                                                                                                                                                                                                                                                                                                                                                                                                                                                                                                                                                                                                                                                                                                                                                                   | 13                   | 27884  |   |                                                     |  |
| 14A 32593B                                                                                                                                                                                                                                                                                                                                                                                                                                                                                                                                                                                                                                                                                                                                                                                                                                                                                                                                                                                                                                                                                                                                                                                                                                                                                                                                                                                                                                                                                                                                                                                                                                                                                                                                                                                                                                                                                                                                                                                                                                                                                                                     |                      |        | 5 | servicable onlywhen it is pinned to the crankshaft. |  |
| 14A 32594B                                                                                                                                                                                                                                                                                                                                                                                                                                                                                                                                                                                                                                                                                                                                                                                                                                                                                                                                                                                                                                                                                                                                                                                                                                                                                                                                                                                                                                                                                                                                                                                                                                                                                                                                                                                                                                                                                                                                                                                                                                                                                                                     |                      |        |   |                                                     |  |
| 14 34517 18 9iston, Pin & Ring Set (Std.) (2-3/4" Bore) 14 34518 14 34519 15 32595 15 32595 16 32596 17 32597 18 Ring Set (010" OS) 18 Ring Set (010" OS) 18 Ring Set (010" OS) 19 Ring Set (010" OS) 19 Ring Set (010" OS) 10 Ring Set (010" OS) 11 Ring Set (010" OS) 12 Ring Set (010" OS) 18 Ring Set (010" OS) 19 Ring Red (020" OS) 10 Ring Set (020" OS)  |                      |        |   |                                                     |  |
| 14 34518 14 34519 15 32595 15 32596 17 32597 18 18 60662C 19 30968 20 30969 21 32115 22 34034 22 34313338 23 32542 24 28427 25 31297 26 30684 27 32597 28 30988 29 30989 20 30989 21 32115 22 34034 23 1546 24 28427 25 31297 25 31297 26 30684 27 32637 28 313038 29 32631A 30 30989 20 30989 20 30989 21 32115 22 34034 23 313038 25 28942 26 30684 27 39 3088 28 360488 29 37 3884, Cylinder cover 26 30689 27 32631A 38 30338 28 32793 29 32631A 39 30338 20 30697 30 30689 30 30699 30 30699 30 30699 30 30699 30 30690 30 30690 30 30690 30 30690 30 30690 30 30690 30 30690 30 30690 30 30690 30 30690 30 30690 30 30690 30 30690 30 30690 30 30690 30 30690 30 30690 30 30690 30 30690 30 30690 30 30690 30 30690 30 30690 30 30690 30 30690 30 30690 30 30690 30 30690 30 30690 30 30690 30 30690 30 30690 30 30690 30 30690 30 30690 30 30690 30 30690 30 30690 30 30690 30 30690 30 30690 30 30690 30 30690 30 30690 30 30690 30 30690 30 30690 30 30690 30 30690 30 30690 30 30690 30 30690 30 30690 30 30690 30 30690 30 30690 30 30690 30 30690 30 30690 30 30690 30 30690 30 30690 30 30690 30 30690 30 30690 30 30690 30 30690 30 30690 30 30690 30 30690 30 30690 30 30690 30 30690 30 30690 30 30690 30 30690 30 30690 30 30690 30 30690 30 30690 30 30690 30 30690 30 30690 30 30690 30 30690 30 30690 30 30690 30 30690 30 30690 30 30690 30 30690 30 30690 30 30690 30 30690 30 30690 30 30690 30 30690 30 30690 30 30690 30 30690 30 30690 30 30690 30 30690 30 30690 30 30690 30 30690 30 30690 30 30690 30 30690 30 30690 30 30690 30 30690 30 30690 30 30690 30 30690 30 30690 30 30690 30 30690 30 30690 30 30690 30 30690 30 30690 30 30690 30 30690 30 30690 30 30690 30 30690 30 30690 30 30690 30 30690 30 30690 30 30690 30 30690 30 30690 30 30690 30 30690 30 30690 30 30690 30 30690 30 30690 30 30690 30 30690 30 30690 30 30690 30 30690 30 30690 30 30690 30 30690 30 30690 30 30690 30 30690 30 30690 30 30690 30 30690 30 30690 30 30690 30 30690 30 30690 30 30690 30 30690 30 30690 30 30690 30 30690 30 30690 30 30690 30 30690 30 30690 30 30690 30 30690 30 30690 30 30690 30 3069 |                      |        |   | • , , , ,                                           |  |
| 14 34519                                                                                                                                                                                                                                                                                                                                                                                                                                                                                                                                                                                                                                                                                                                                                                                                                                                                                                                                                                                                                                                                                                                                                                                                                                                                                                                                                                                                                                                                                                                                                                                                                                                                                                                                                                                                                                                                                                                                                                                                                                                                                                                       |                      |        |   |                                                     |  |
| 15 32595 16 32596 17 32596 18 32597 18 32597 18 32597 18 32597 18 32597 18 32591 18 27888 19 27888 19 278288 20 32591 21 32591 22 34034 23 31303B 20 30369 21 32115 22 34034 23 31546 24 28427 25 31297 26 30684 27 28 31297 28 31297 29 30684 29 30684 20 30689 20 30689 21 32115 22 34034 23 31303B 20 20ver, Cylinder (Incl. 24, 106 & 279) 24 31546 25 31297 26 30684 27 31297 28 31297 29 31297 20 30684 29 650488 20 30684 20 30684 21 650488 22 32631A 23 32331A 31 650489 32 32631A 33 30938A 34 27793 35 28942 36 650695A 37 34251 38 27896A 39 28423 40 28423 40 28423 40 28424 40 28423 40 28424 41 28423 40 28424 41 28 3243 40 28424 41 28 3243 40 28424 41 28 3243 40 28424 41 28 3251 41 2793 41 2793 42 2794 43 2793 44 27793 45 2794 47 2794 48 27793 48 27793 49 27793 49 27794 40 28424 40 28424 41 28424 41 28424 41 28424 41 28424 41 28424 41 28424 41 28424 41 28424 41 28424 41 28424 41 28424 41 28424 41 28424 41 28424 41 28424 41 28424 41 28424 41 28424 41 28424 41 28424 41 28424 41 28424 41 28424 41 28424 41 28424 41 28424 41 28424 41 28424 41 28424 41 28424 41 28424 41 28424 41 28424 41 28424 41 28424 41 28424 41 28424 41 28424 41 28424 41 28424 41 28424 41 28424 41 28424 41 28424 41 28424 41 28424 41 28424 41 28424 41 28424 41 28424 41 28424 41 28424 41 28424 41 28424 41 28424 41 28424 41 28424 41 28424 41 28424 41 28424 41 28424 41 28424 41 28424 41 28424 41 28424 41 28424 41 28424 41 28424 41 28424 41 28424 41 28424 41 28424 41 28424 41 28424 41 28424 41 28424 41 28424 41 28424 41 28424 41 28424 41 28424 41 28424 41 28424 41 28424 41 28424 41 28424 41 28424 41 28424 41 28424 41 28424 41 28424 41 28424 41 28424 41 28424 41 28424 41 28424 41 28424 41 28424 41 28424 41 28424 41 28424 41 28424 41 28424 41 28424 41 28424 41 28424 41 28424 41 28424 41 28424 41 28424 41 28424 41 28424 41 28424 41 28424 41 28424 41 28424 41 28424 41 28424 41 28424 41 28424 41 28424 41 28424 41 28424 41 28424 41 28424 41 28424 41 28424 41 28424 41 28424 41 28424 41 28424 41 28424 41 28424 41 28424 41 28424 41 28424 41 28424 41 28424 41 28424 41 2842 |                      |        |   |                                                     |  |
| 15 32596                                                                                                                                                                                                                                                                                                                                                                                                                                                                                                                                                                                                                                                                                                                                                                                                                                                                                                                                                                                                                                                                                                                                                                                                                                                                                                                                                                                                                                                                                                                                                                                                                                                                                                                                                                                                                                                                                                                                                                                                                                                                                                                       |                      |        |   | · · · · · · · · · · · · · · · · · · ·               |  |
| 15       32597       Ring Set (.020" OS)         16       27888       Ring, Piston pin retaining         17       32591C       Rod Assy., Connecting (Incl. 10 & 18)         18       650662C       Screw, Connecting rod (2 each)         19       30968       Nipple, Oil drain         21       32115       Camshaft (MCR)         22       34034       Lifter, Valve         23       31303B       Cover, Cylinder (Incl. 24, 106 & 279)         24B       31546       Bushing, Crankshaft (Use as required)         24       28427       Seal, Oil         25       31297       Dipstick, Oil (Incl. 30)         26       30684       Screw, 104-20 x 1-1/4"         30       29673       * Gasket, Cylinder cover         28       650489       Screw, 114-20 x 1-1/4"         31       650489       Screw, 114-20 x 5/8"         32       32631A       * Gasket, Cylinder ead         33       30938A       Head, Cylinder         34       27793       Cip, Conduit (Use as required)         35       28942       Screw, 516-18 x 2-1/2" (Use as required)         36       650697A       Screw, 516-18 x 2-1/2" (Use as required)         36       650695A </td <td></td> <td></td> <td></td> <td></td>                                                                                                                                                                                                                                                                                                                                                                                                                                                                                                                                                                                                                                                                                                                                                                                                                                                                                                              |                      |        |   |                                                     |  |
| 16       27888       Ring, Piston pin retaining         17       32591C       Rod Assy., Connecting (Incl. 10 & 18)         18       650662C       Screw, Connecting rod (2 each)         19       30968       Nipple, Oil drain         20       30969       Cap, Oil drain         21       32115       Camshaft (MCR)         22       34034       Lifter, Valve         23       31303B       Cover, Cylinder (Incl. 24, 106 & 279)         24B       31546       Bushing, Crankshaft (Use as required)         24       28427       Seal, Oil         25       31297       Dipstick, Oil (Incl. 30)         26       30684       * Gasket, Cylinder cover         28       650488       Screw, 1/4-20 x 1-1/4"         30       29673       * Gasket, Oil filler         31       650489       Screw, 1/4-20 x 5/8"         32       32631A       * Gasket, Oylinder head         43       27793       Clip, Conduit (Use as required)         35       28942       Screw, 5/16-18 x 2-1/2" (Use as required)         36       650697A       Screw, 5/16-18 x 2-1/4" (Use as required)         36       650694A       Screw, 5/16-18 x 2-1/4" (Use as required)         37                                                                                                                                                                                                                                                                                                                                                                                                                                                                                                                                                                                                                                                                                                                                                                                                                                                                                                                                                |                      |        |   | g (                                                 |  |
| 17 32591C 18 650662C Screw, Connecting (Incl. 10 & 18) 18 650662C Screw, Connecting rod (2 each) 19 30968 Nipple, Oil drain 20 30969 Cap, Oil drain 21 32115 Camshaft (MCR) Lifter, Valve 23 31303B Cover, Cylinder (Incl. 24, 106 & 279) 24B 31546 Bushing, Crankshaft (Use as required) 24 28427 Seal, Oil 25 31297 Dipstick, Oil (Incl. 30) 26 30684 Screw, 1/4-20 x 1-1/4" 30 29673 Screw, 1/4-20 x 5/8" 31 650489 Screw, 1/4-20 x 5/8" 32 32631A Screw, 1/4-20 x 5/8" 33 30938A Head, Cylinder 34 27793 Clip, Conduit (Use as required) 35 28942 Screw, 10-32 x 3/8" (Use as required) 36 650697A Screw, 5/16-18 x 2-1/2" (Use as required) 36 650695A Screw, 5/16-18 x 2-1/2" (Use as required) 37 33636 Resistor Spark Plug |                      |        |   |                                                     |  |
| 18 650662C 19 30968 Nipple, Oil drain 20 30969 Cap, Oil drain Camshaft (MCR) Lifter, Valve Cay 31303B Cover, Cylinder (Incl. 24, 106 & 279) Lifter, Valve Cover, Cylinder (Incl. 24, 106 & 279) Lifter, Valve Cover, Cylinder (Incl. 30) Lifter, Valve Cover, Cylinder cover Seal, Oil Dipstick, Oil (Incl. 30) Lifter, Valve Cover, Cylinder cover Seal, Oil Lifter, Valve Cover, Cylinder (Incl. 24, 106 & 279) Lifter, Valve Lifter, Valve Cover, Cylinder (Incl. 24, 106 & 279) Lifter, Valve Cover, Cylinder (Incl. 24, 106 & 279) Lifter, Valve Cover, Cylinder (Incl. 24, 106 & 279) Lifter, Valve Cover, Cylinder (Incl. 24, 106 & 279) Lifter, Valve Seal, Oil Lifter, Valve Lifter, Valve Cover, Cylinder (Incl. 24, 106 & 279) Lifter, Valve Lifter, Valve Lifter, Valve Cover, Cylinder (Incl. 24, 106 & 279) Lifter, Valve Lose as required) Screw, 1/4-20 x 5/8" Lifter, Valve Lifter, Valve Lifter, Valve Lose as required Lifter, Valve Lose as required Lifter, Valve Lose as required Lose as requi |                      |        |   | · · · · · ·                                         |  |
| 19 30968 20 30969 21 32115 22 34034 23 31303B 20 cover, Cylinder (Incl. 24, 106 & 279) 24B 31546 24 28427 25 31297 26 30684 27 6 30684 28 650488 29 650488 30 29673 31 650489 32 32631A 33 30938A 34 27793 35 28942 36 650695A 36 650695A 37 34251 38 27896A 39 28423 40 Seal, Oil drain Cap, Oil de, Sea required) Cap, Oil drain Cap, Oil de, Sea required) Cap, Oil drain Cap, Oil de, Oil d |                      |        |   |                                                     |  |
| 20 30969 21 32115 22 34034 23 31303B 20                                                                                                                                                                                                                                                                                                                                                                                                                                                                                                                                                                                                                                                                                                                                                                                                                                                                                                                                                                                                                                                                                                                                                                                                                                                                                                                                                                                                                                                                                                                                                                                                                                                                                                                                                                                                                                                                                                                                                                                                                                                                                        |                      |        |   | • • •                                               |  |
| 21 32115                                                                                                                                                                                                                                                                                                                                                                                                                                                                                                                                                                                                                                                                                                                                                                                                                                                                                                                                                                                                                                                                                                                                                                                                                                                                                                                                                                                                                                                                                                                                                                                                                                                                                                                                                                                                                                                                                                                                                                                                                                                                                                                       |                      |        |   | ··                                                  |  |
| 22 34034                                                                                                                                                                                                                                                                                                                                                                                                                                                                                                                                                                                                                                                                                                                                                                                                                                                                                                                                                                                                                                                                                                                                                                                                                                                                                                                                                                                                                                                                                                                                                                                                                                                                                                                                                                                                                                                                                                                                                                                                                                                                                                                       |                      |        |   | •                                                   |  |
| 23 31303B                                                                                                                                                                                                                                                                                                                                                                                                                                                                                                                                                                                                                                                                                                                                                                                                                                                                                                                                                                                                                                                                                                                                                                                                                                                                                                                                                                                                                                                                                                                                                                                                                                                                                                                                                                                                                                                                                                                                                                                                                                                                                                                      |                      |        |   | · ·                                                 |  |
| 24 28427                                                                                                                                                                                                                                                                                                                                                                                                                                                                                                                                                                                                                                                                                                                                                                                                                                                                                                                                                                                                                                                                                                                                                                                                                                                                                                                                                                                                                                                                                                                                                                                                                                                                                                                                                                                                                                                                                                                                                                                                                                                                                                                       |                      |        |   |                                                     |  |
| 24 28427                                                                                                                                                                                                                                                                                                                                                                                                                                                                                                                                                                                                                                                                                                                                                                                                                                                                                                                                                                                                                                                                                                                                                                                                                                                                                                                                                                                                                                                                                                                                                                                                                                                                                                                                                                                                                                                                                                                                                                                                                                                                                                                       |                      |        |   |                                                     |  |
| 26       30684       * Ġasket, Cylinder cover         28       650488       Screw, 1/4-20 x 1-1/4"         30       29673       * Gasket, Oil filler         31       650489       Screw, 1/4-20 x 5/8"         32       32631A       * Gasket, Cylinder head         33       30938A       Head, Cylinder         34       27793       Clip, Conduit (Use as required)         35       28942       Screw, 10-32 x 3/8" (Use as required)         36       650697A       Screw, 5/16-18 x 2-1/2" (Use as requi red)         36       650695A       Screw, 5/16-18 x 2-1/4" (Use as requi red)         36       650694A       Screw, 5/16-18 x 2" (Use as required)         37       33636       Resistor Spark Plug (RJ-8C)         37       34251       Resistor Spark Plug (RJ-8C)         38       27896A       * Gasket, Breather cover         39       28423       Body, Breather         40       28424       Element, Breather                                                                                                                                                                                                                                                                                                                                                                                                                                                                                                                                                                                                                                                                                                                                                                                                                                                                                                                                                                                                                                                                                                                                                                                        |                      |        | 9 | Seal, Oil                                           |  |
| 28 650488                                                                                                                                                                                                                                                                                                                                                                                                                                                                                                                                                                                                                                                                                                                                                                                                                                                                                                                                                                                                                                                                                                                                                                                                                                                                                                                                                                                                                                                                                                                                                                                                                                                                                                                                                                                                                                                                                                                                                                                                                                                                                                                      |                      |        |   | • • • • • • • • • • • • • • • • • • • •             |  |
| 30       29673       * Gasket, Oil filler         31       650489       Screw, 1/4-20 x 5/8"         32       32631A       * Gasket, Cylinder head         33       30938A       Head, Cylinder         34       27793       Clip, Conduit (Use as required)         35       28942       Screw, 10-32 x 3/8" (Use as required)         36       650697A       Screw, 5/16-18 x 2-1/2" (Use as required)         36       650695A       Screw, 5/16-18 x 2-1/4" (Use as required)         36       650694A       Screw, 5/16-18 x 2" (Use as required)         37       34251       Resistor Spark Plug (RJ-8C)         37       34251       Resistor Spark Plug         38       27896A       * Gasket, Breather cover         39       28423       Body, Breather         40       28424       Element, Breather                                                                                                                                                                                                                                                                                                                                                                                                                                                                                                                                                                                                                                                                                                                                                                                                                                                                                                                                                                                                                                                                                                                                                                                                                                                                                                             |                      |        |   |                                                     |  |
| 31 650489 32 32631A 33 30938A 34 277793 35 28942 36 650697A 36 650695A 37 33636 38 27896A 39 28423 30 Screw, 1/4-20 x 5/8"  * Gasket, Cylinder head  * Head, Cylinder  * Clip, Conduit (Use as required)  * Screw, 10-32 x 3/8" (Use as required)  * Screw, 5/16-18 x 2-1/2" (Use as requi red)  * Screw, 5/16-18 x 2-1/4" (Use as requi red)  * Screw, 5/16-18 x 2" (Use as required)  * Resistor Spark Plug (RJ-8C)  * Resistor Spark Plug  * Gasket, Breather cover  * Body, Breather  * Element, Breather                                                                                                                                                                                                                                                                                                                                                                                                                                                                                                                                                                                                                                                                                                                                                                                                                                                                                                                                                                                                                                                                                                                                                                                                                                                                                                                                                                                                                                                                                                                                                                                                                  |                      |        |   | ·                                                   |  |
| 32       32631A       * Gasket, Cylinder head         33       30938A       Head, Cylinder         34       27793       Clip, Conduit (Use as required)         35       28942       Screw, 10-32 x 3/8" (Use as required)         36       650697A       Screw, 5/16-18 x 2-1/2" (Use as requi red)         36       650695A       Screw, 5/16-18 x 2" (Use as required)         36       650694A       Screw, 5/16-18 x 2" (Use as required)         37       33636       Resistor Spark Plug (RJ-8C)         37       34251       Resistor Spark Plug         38       27896A       * Gasket, Breather cover         39       28423       Body, Breather         40       28424       Element, Breather                                                                                                                                                                                                                                                                                                                                                                                                                                                                                                                                                                                                                                                                                                                                                                                                                                                                                                                                                                                                                                                                                                                                                                                                                                                                                                                                                                                                                     |                      |        |   | •                                                   |  |
| 33 30938A Head, Cylinder 34 27793 Clip, Conduit (Use as required) 35 28942 Screw, 10-32 x 3/8" (Use as required) 36 650697A Screw, 5/16-18 x 2-1/2" (Use as requi red) 36 650695A Screw, 5/16-18 x 2-1/4" (Use as requi red) 37 33636 Screw, 5/16-18 x 2" (Use as required) 38 27896A Resistor Spark Plug 39 28423 Resistor Spark Plug 39 28424 Body, Breather 40 28424 Element, Breather                                                                                                                                                                                                                                                                                                                                                                                                                                                                                                                                                                                                                                                                                                                                                                                                                                                                                                                                                                                                                                                                                                                                                                                                                                                                                                                                                                                                                                                                                                                                                                                                                                                                                                                                      |                      |        |   | ·                                                   |  |
| 34       27793       Clip, Conduit (Use as required)         35       28942       Screw, 10-32 x 3/8" (Use as required)         36       650697A       Screw, 5/16-18 x 2-1/2" (Use as requi red)         36       650695A       Screw, 5/16-18 x 2" (Use as required)         36       650694A       Screw, 5/16-18 x 2" (Use as required)         37       33636       Resistor Spark Plug (RJ-8C)         37       34251       Resistor Spark Plug         38       27896A       * Gasket, Breather cover         39       28423       Body, Breather         40       28424       Element, Breather                                                                                                                                                                                                                                                                                                                                                                                                                                                                                                                                                                                                                                                                                                                                                                                                                                                                                                                                                                                                                                                                                                                                                                                                                                                                                                                                                                                                                                                                                                                        |                      |        |   |                                                     |  |
| 35       28942       Screw, 10-32 x 3/8" (Use as required)         36       650697A       Screw, 5/16-18 x 2-1/2" (Use as required)         36       650695A       Screw, 5/16-18 x 2" (Use as required)         36       650694A       Screw, 5/16-18 x 2" (Use as required)         37       33636       Resistor Spark Plug (RJ-8C)         37       34251       Resistor Spark Plug         38       27896A       * Gasket, Breather cover         39       28423       Body, Breather         40       28424       Element, Breather                                                                                                                                                                                                                                                                                                                                                                                                                                                                                                                                                                                                                                                                                                                                                                                                                                                                                                                                                                                                                                                                                                                                                                                                                                                                                                                                                                                                                                                                                                                                                                                      |                      |        |   |                                                     |  |
| 36       650697A       Screw, 5/16-18 x 2-1/2" (Use as requi red)         36       650695A       Screw, 5/16-18 x 2-1/4" (Use as requi red)         36       650694A       Screw, 5/16-18 x 2" (Use as required)         37       33636       Resistor Spark Plug (RJ-8C)         37       34251       Resistor Spark Plug         38       27896A       * Gasket, Breather cover         39       28423       Body, Breather         40       28424       Element, Breather                                                                                                                                                                                                                                                                                                                                                                                                                                                                                                                                                                                                                                                                                                                                                                                                                                                                                                                                                                                                                                                                                                                                                                                                                                                                                                                                                                                                                                                                                                                                                                                                                                                   |                      |        |   | ·                                                   |  |
| 36 650695A Screw, 5/16-18 x 2-1/4" (Use as required) 36 650694A Screw, 5/16-18 x 2" (Use as required) 37 33636 Resistor Spark Plug (RJ-8C) 37 34251 Resistor Spark Plug 38 27896A * Gasket, Breather cover 39 28423 Body, Breather 40 28424 Element, Breather                                                                                                                                                                                                                                                                                                                                                                                                                                                                                                                                                                                                                                                                                                                                                                                                                                                                                                                                                                                                                                                                                                                                                                                                                                                                                                                                                                                                                                                                                                                                                                                                                                                                                                                                                                                                                                                                  |                      |        |   | ·                                                   |  |
| 36       650694A       Screw, 5/16-18 x 2" (Use as required)         37       33636       Resistor Spark Plug (RJ-8C)         37       34251       Resistor Spark Plug         38       27896A       * Gasket, Breather cover         39       28423       Body, Breather         40       28424       Element, Breather                                                                                                                                                                                                                                                                                                                                                                                                                                                                                                                                                                                                                                                                                                                                                                                                                                                                                                                                                                                                                                                                                                                                                                                                                                                                                                                                                                                                                                                                                                                                                                                                                                                                                                                                                                                                       |                      |        |   |                                                     |  |
| 37 33636 Resistor Spark Plug (RJ-8C) 37 34251 Resistor Spark Plug 38 27896A * Gasket, Breather cover 39 28423 Body, Breather 40 28424 Element, Breather                                                                                                                                                                                                                                                                                                                                                                                                                                                                                                                                                                                                                                                                                                                                                                                                                                                                                                                                                                                                                                                                                                                                                                                                                                                                                                                                                                                                                                                                                                                                                                                                                                                                                                                                                                                                                                                                                                                                                                        |                      |        |   | . ,                                                 |  |
| 37 34251 Resistor Spark Plug 38 27896A * Gasket, Breather cover 39 28423 Body, Breather 40 28424 Element, Breather                                                                                                                                                                                                                                                                                                                                                                                                                                                                                                                                                                                                                                                                                                                                                                                                                                                                                                                                                                                                                                                                                                                                                                                                                                                                                                                                                                                                                                                                                                                                                                                                                                                                                                                                                                                                                                                                                                                                                                                                             |                      |        |   | ·                                                   |  |
| 38 27896A * Gasket, Breather cover 39 28423 Body, Breather 40 28424 Element, Breather                                                                                                                                                                                                                                                                                                                                                                                                                                                                                                                                                                                                                                                                                                                                                                                                                                                                                                                                                                                                                                                                                                                                                                                                                                                                                                                                                                                                                                                                                                                                                                                                                                                                                                                                                                                                                                                                                                                                                                                                                                          |                      |        |   | ,                                                   |  |
| 39 28423 Body, Breather 40 28424 Element, Breather                                                                                                                                                                                                                                                                                                                                                                                                                                                                                                                                                                                                                                                                                                                                                                                                                                                                                                                                                                                                                                                                                                                                                                                                                                                                                                                                                                                                                                                                                                                                                                                                                                                                                                                                                                                                                                                                                                                                                                                                                                                                             |                      |        |   | ·                                                   |  |
| 40 28424 Element, Breather                                                                                                                                                                                                                                                                                                                                                                                                                                                                                                                                                                                                                                                                                                                                                                                                                                                                                                                                                                                                                                                                                                                                                                                                                                                                                                                                                                                                                                                                                                                                                                                                                                                                                                                                                                                                                                                                                                                                                                                                                                                                                                     |                      |        |   | ·                                                   |  |
| www.mymowerparts.com                                                                                                                                                                                                                                                                                                                                                                                                                                                                                                                                                                                                                                                                                                                                                                                                                                                                                                                                                                                                                                                                                                                                                                                                                                                                                                                                                                                                                                                                                                                                                                                                                                                                                                                                                                                                                                                                                                                                                                                                                                                                                                           | 40                   | 28424  | E | Element, Breather                                   |  |
|                                                                                                                                                                                                                                                                                                                                                                                                                                                                                                                                                                                                                                                                                                                                                                                                                                                                                                                                                                                                                                                                                                                                                                                                                                                                                                                                                                                                                                                                                                                                                                                                                                                                                                                                                                                                                                                                                                                                                                                                                                                                                                                                | www.mymowerparts.com |        |   |                                                     |  |