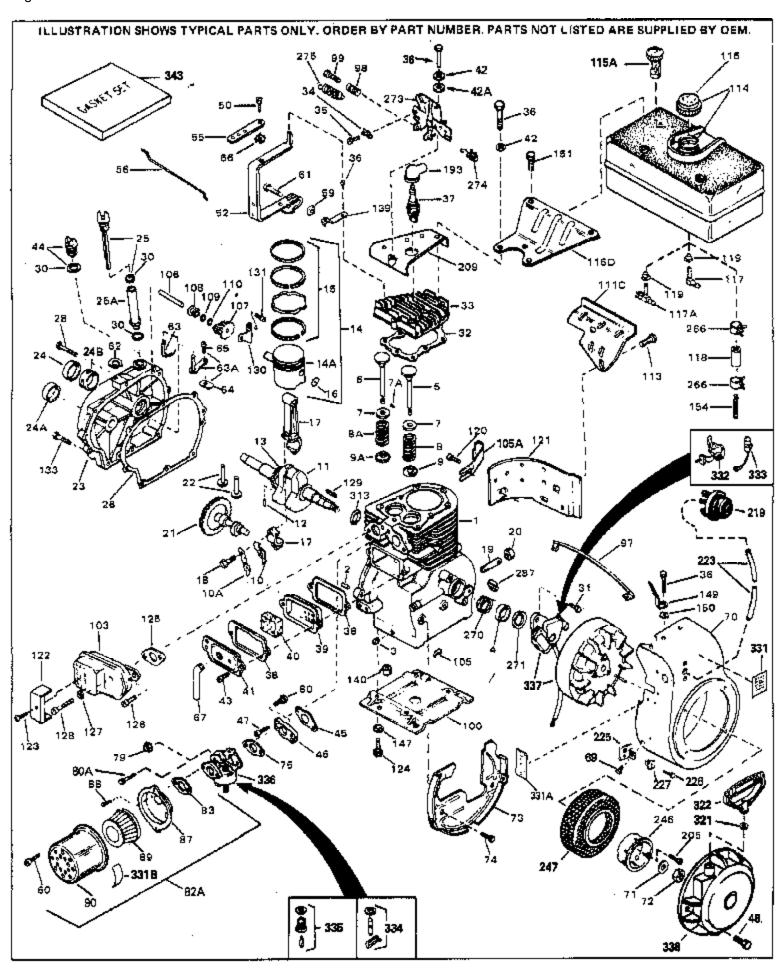

For Discount Tecumseh Engine Parts Call 606-678-9623 or 606-561-4983 H70-130061 Engine Parts List #1

www.mymowerparts.com

| Ref # | Part Number      | Qty Description                                                               |
|-------|------------------|-------------------------------------------------------------------------------|
|       | 32586C           | Cylinder (Incl. 2, 3, 4 & 76) (2-3/4" Bore)                                   |
|       | 27652            | Pin, Dowel                                                                    |
|       | 27642            | Plug, Oil drain                                                               |
|       | 32630            | Seal, Oil                                                                     |
|       | 32783            | Intake Valve (Std.) (Incl. 9)                                                 |
|       | 32784            | Intake Valve (1/32" OS) (Incl. 9)                                             |
|       | 31469A           |                                                                               |
|       | 31470A           | Exhaust Valve (Std.) (Incl. 9)<br>Exhaust Valve (1/32" OS) (Incl. 9)          |
|       |                  |                                                                               |
|       | 27882            | Cap, Upper valve spring                                                       |
|       | 20810            | Pin, Valve spring retainer (Use as re quired)                                 |
|       | 27881            | Spring, Valve                                                                 |
|       | 27881            | Spring, Valve                                                                 |
|       | 32581            | Cap, Lower valve spring                                                       |
|       | 32581            | Cap, Lower valve spring                                                       |
| 10A   | 32590            | Plate, Lock & Oil dipper (This plate may be replaced by                       |
|       |                  | 34242 oil dipper but 650662C screw must be used.)                             |
| 10    | 34242            | Dipper, Oil                                                                   |
| 11    | 32995            | Crankshaft (Incl. 12 & 13)                                                    |
| 12    | 29783            | Crankshaft Gear Pin (Early production )                                       |
| 13    | 27884            | Gear, Crankshaft (Used in early production) This gear is                      |
|       |                  | servicable onlywhen it is pinned to the crankshaft.                           |
| 1/    | 34517            | Piston, Pin & Ring Set (Std.) (2-3/4" Bore)                                   |
|       | 34517            | Piston, Pin & Ring Set (30.) (23/4 Bole)<br>Piston, Pin & Ring Set (.010" OS) |
|       | 34519            |                                                                               |
|       |                  | Piston, Pin & Ring Set (.020" OS)                                             |
|       | 32592B           | Piston & Pin Ass'y. (Std.)(2-3/4")(In cl.16)                                  |
|       | 32593B           | Piston & Pin Ass'y. (.010" OS) (Incl. 16)                                     |
|       | 32594B           | Piston & Pin Ass'y. (.020" OS) (Incl. 16)                                     |
|       | 32595            | Ring Set (Std.) (2-3/4" Bore)                                                 |
|       | 32596            | Ring Set (.010" OS)                                                           |
|       | 32597            | Ring Set (.020" OS)                                                           |
|       | 27888            | Ring, Piston pin retaining                                                    |
|       | 32591C           | Rod Assy., Connecting (Incl. 10 & 18)                                         |
|       | 650662C          | Screw, Connecting rod (2 each)                                                |
|       | 32115            | Camshaft (MCR)                                                                |
|       | 34034            | Lifter, Valve                                                                 |
|       | 31451A           | Cylinder Cover (Incl.24, 106, 309, 31 0 & 311)                                |
|       | 28460            | Seal, Oil                                                                     |
|       | 31546            | Bushing, Crankshaft (Use as required)                                         |
|       | 29668            | Dipstick, Oil (Incl. 30)                                                      |
|       | 30684            | * Gasket, Cylinder cover                                                      |
|       | 650488           | Screw, 1/4-20 x 1-1/4"<br>* Cooket, Oil filler                                |
|       | 29673<br>650516  | * Gasket, Oil filler                                                          |
|       | 650516<br>22621A | Screw, 1/4-20 x 1-1/8"<br>* Cooket, Outinder beed                             |
|       | 32631A           | * Gasket, Cylinder head                                                       |
|       | 30938A           | Head, Cylinder                                                                |
|       | 27793            | Clip, Conduit (Use as required)                                               |
|       | 28942            | Screw, 10-32 x $3/8"$ (Use as required)                                       |
|       | 650697A          | Screw, 5/16-18 x 2-1/2" (Use as required)                                     |
|       | 650695A          | Screw, 5/16-18 x 2-1/4" (Use as required)                                     |
|       | 650694A          | Screw, 5/16-18 x 2" (Use as required)                                         |
|       | 33636            | Resistor Spark Plug (RJ-8C)                                                   |
|       | 34251            | Resistor Spark Plug                                                           |
|       | 27896A           | * Gasket, Breather cover                                                      |
|       | 28423            | Body, Breather                                                                |
|       | 28424            | Element, Breather                                                             |
|       | 28425            | Cover, Valve spring                                                           |
| 42A   | 650690           | Washer, Belleville (Use as required)                                          |
|       | www.mvmo         | werparts.com                                                                  |

www.mymowerparts.com

|     |             | <u> </u> |                                                              |
|-----|-------------|----------|--------------------------------------------------------------|
|     | Part Number | Qty      | Description                                                  |
|     | 26073       |          | Washer (Use as required)                                     |
|     | 650691      |          | Washer, Flat (Use as required)                               |
|     | 650128      |          | Screw, 10-24 x 1/2"                                          |
|     | 27915A      |          | * Gasket, Intake                                             |
|     | 30195A      |          | Flange, Carburetor (Incl. 79 & 80)                           |
|     | 30196       |          | Screw, 5/16-18 x 3/4"                                        |
|     | 29716       |          | Screw, 1/4-28 x 7/16"                                        |
|     | 650548      |          | Screw, 8-32 x 5/16"                                          |
| 52  | 32326A      |          | Lever, Governor (New lever does not need 1 of                |
|     |             |          | 51,66,132,164,165,207)                                       |
| 55  | 30205       |          | Bracket, Adjusting                                           |
|     | 31710       |          | Link, Throttle                                               |
|     | 29216       |          | Nut, Lock, 10-32                                             |
|     | 650152      |          | Screw, 8-32 x 3/8"                                           |
|     | 29826       |          | Screw, 10-32 x 3/4"                                          |
|     | 29642       |          | Ring, Retaining                                              |
|     | 30699C      |          | Rod Assy., Governor (Incl. 64 & 65)                          |
|     | 30699B      |          | Governor Rod Ass'y. (This one-piece governor rodis no longer |
| 00  | 00000       |          | used. It is replaced by 30699C ass'y.,Ref. no. 63A)          |
|     |             |          | 1 5 5, ,                                                     |
|     | 30700       |          | Yoke, Governor                                               |
|     | 650494      |          | Screw, 6-40 x 5/16"                                          |
|     | 29918       |          | Lockwasher, #8 E.T.                                          |
|     | 35350       |          | Tube, Breather                                               |
|     | 29747B      |          | Screw, 5/16-24 x 21/32"                                      |
| 70  | 32158E      |          | Blower Housing (For elec.star.)(Incl. 134,135)               |
| 71  | 650815      |          | Washer, Belleville                                           |
|     | 8116        |          | Nut, Hex                                                     |
| 73  | 29536       |          | Blower Housing Baffle (without electric starter knock-out)   |
|     |             |          | (Use as required)                                            |
| 73  | 35256A      |          | Blower Housing Baffle (with electric starter knock-out) (Use |
| 10  |             |          | as required) (Point Ignition)                                |
|     |             |          |                                                              |
|     | 650561      |          | Screw, 1/4-20 x 5/8"                                         |
|     | 31688A      |          | * Gasket, Carburetor                                         |
|     | 29752       |          | Nut & Lockwasher Assy., 1/4-28                               |
|     | 650572      |          | Screw, 1/4-28 x 1-1/8"                                       |
| 82A | 730164      |          | Air Cleaner Ass'y. (Incl. 60, 83, 87, 88, 89, 90A & 331B)    |
|     |             |          | (Use as required)                                            |
| 83  | 27272A      |          | * Gasket, Air cleaner                                        |
|     | 31691       |          | Bracket, Air cleaner NOTE: 130010 thru 10C & 11 used in      |
| 0.  |             |          | early production only.                                       |
|     |             |          |                                                              |
|     | 28820       |          | Screw, 10-32 x 1/2"                                          |
|     | 30727       |          | Element, Air cleaner                                         |
|     | 31715       |          | Body, Air cleaner                                            |
|     | 30831       |          | Ground Wire (Incl. 137)                                      |
|     | 28569       |          | Spring, Compression                                          |
|     | 29500       |          | Screw, 8-32 x 3/4"                                           |
|     | 29538       |          | Base, Engine mounting                                        |
|     | 32401       |          | Muffler                                                      |
|     | 31845       |          | Shaft, Mechanical governor                                   |
|     | 30591       |          | Gear Assy., Governor (Incl. 109)                             |
|     | 30588A      |          | Spool, Governor                                              |
|     | 30590A      |          | Washer, Flat                                                 |
|     | 29193       |          | Ring, Retaining                                              |
|     | 30063       |          | Screw, 1/4-20 x 1/2"                                         |
| 115 | 410144B     |          | Fuel Cap (White Plastic)(Std)(As required)                   |
|     | www.mymo    | )W(      | erparts.com                                                  |
|     | <u>ئ</u>    |          | L .                                                          |

| Ref # | Part Number Qty  | Description                                                                                                                                                                                                                                                                         |
|-------|------------------|-------------------------------------------------------------------------------------------------------------------------------------------------------------------------------------------------------------------------------------------------------------------------------------|
| 115   | 33032            | Fuel Cap (Charcoal Plastic) (Spurt resistant, Low profile)<br>(Use as required)                                                                                                                                                                                                     |
| 115   | 34210            | Fuel Cap (Red Plastic) (Spurt resistant, High profile) (Use as required)                                                                                                                                                                                                            |
| 115   | 35355            | Fuel Cap (Use as required)                                                                                                                                                                                                                                                          |
| 118   | 29774            | Fuel Line (Braided 8-1/4" 21 cm)(Use as req.)                                                                                                                                                                                                                                       |
| 118   | 30705            | Fuel Line (Braided 16") (41 cm) (Use as req.)                                                                                                                                                                                                                                       |
|       | 30962            | Fuel Line (Braided 32") (81 cm) (Use as req.)                                                                                                                                                                                                                                       |
|       | 650128           | Screw, 10-24 x 1/2" (Use as required)                                                                                                                                                                                                                                               |
|       | 30622A           | Extension, Blower housing                                                                                                                                                                                                                                                           |
|       | 650542           | Screw, 5/16-18 x 3/4"                                                                                                                                                                                                                                                               |
|       | 27930A           | Gasket, Exhaust                                                                                                                                                                                                                                                                     |
|       | 30196            | Screw, 5/16-18 x 3/4"                                                                                                                                                                                                                                                               |
|       | 26073            | Washer (Use as required)                                                                                                                                                                                                                                                            |
|       | 650694A          | Screw, 5/16-18 x 2" (Use as required)                                                                                                                                                                                                                                               |
|       | 32589            | Key, Flywheel                                                                                                                                                                                                                                                                       |
|       | 31843A           | Bracket, Governor gear                                                                                                                                                                                                                                                              |
|       | 650836           | Screw, 10-24 x 1/2"                                                                                                                                                                                                                                                                 |
|       | 650493           | Screw, 1/4-20 x 1-3/4"                                                                                                                                                                                                                                                              |
|       | 30747            | Clip, Shorting                                                                                                                                                                                                                                                                      |
|       | 610118           | Cover, Spark plug (Use as required)                                                                                                                                                                                                                                                 |
|       | 27276            | Cover, Spark plug                                                                                                                                                                                                                                                                   |
|       | 650561           | Screw, 1/4-20 x 5/8" (Use as required )                                                                                                                                                                                                                                             |
|       | 30939A           | Cover, Cylinder head                                                                                                                                                                                                                                                                |
|       | 32125            | Cup, Starter                                                                                                                                                                                                                                                                        |
|       | 590417           | Screen, Starter cup                                                                                                                                                                                                                                                                 |
|       | 26460            | •                                                                                                                                                                                                                                                                                   |
|       | 31461            | Clamp, Fuel line<br>Bushing, Crankshaft (Use as required)                                                                                                                                                                                                                           |
|       | 31711B           | Copntrol Bracket (Incl. 98, 99 & 274)                                                                                                                                                                                                                                               |
|       | 610973           | Terminal Ass'y. (As req. on late prod uction)                                                                                                                                                                                                                                       |
|       | 34043            | Spring, Control lever                                                                                                                                                                                                                                                               |
|       | 27275            |                                                                                                                                                                                                                                                                                     |
|       |                  | Clip, Hi-tension wire (Use as require d)                                                                                                                                                                                                                                            |
|       | 34246<br>550223  | Clip, Ground wire (Use as required)<br>Decal, Name                                                                                                                                                                                                                                  |
|       | 32130            |                                                                                                                                                                                                                                                                                     |
|       |                  | Decal, "Long Life"                                                                                                                                                                                                                                                                  |
|       | 31752            | Decal, Air cleaner                                                                                                                                                                                                                                                                  |
|       | 34346<br>32434   | Decal, Instruction                                                                                                                                                                                                                                                                  |
|       |                  | Contact Assy., Breaker                                                                                                                                                                                                                                                              |
|       | 610767A          | Condenser                                                                                                                                                                                                                                                                           |
|       | 631021<br>631453 | Inlet Needle, Seat & Clip Assy.                                                                                                                                                                                                                                                     |
| 330   | 631453           | Carburetor (Incl. 75) (Refer to Division 5, Section A, page 100 for breakdown)                                                                                                                                                                                                      |
| 337   | 610766           | Magneto (w/ring gear) (12 Volt) NOTE: The complete<br>magneto is not available as an assembly. The magneto<br>number is shown for reference purposes only. Order<br>component parts individually, as show in parts list. (Refer to<br>Division 5, Section B, page 26 for breakdown) |
| 338   | 590420           | Rewind Starter (Refer to Division 5, Section C, page 25 for breakdown)                                                                                                                                                                                                              |
| 343   | 33239A           | Gasket Set (Incl. items marked*)                                                                                                                                                                                                                                                    |