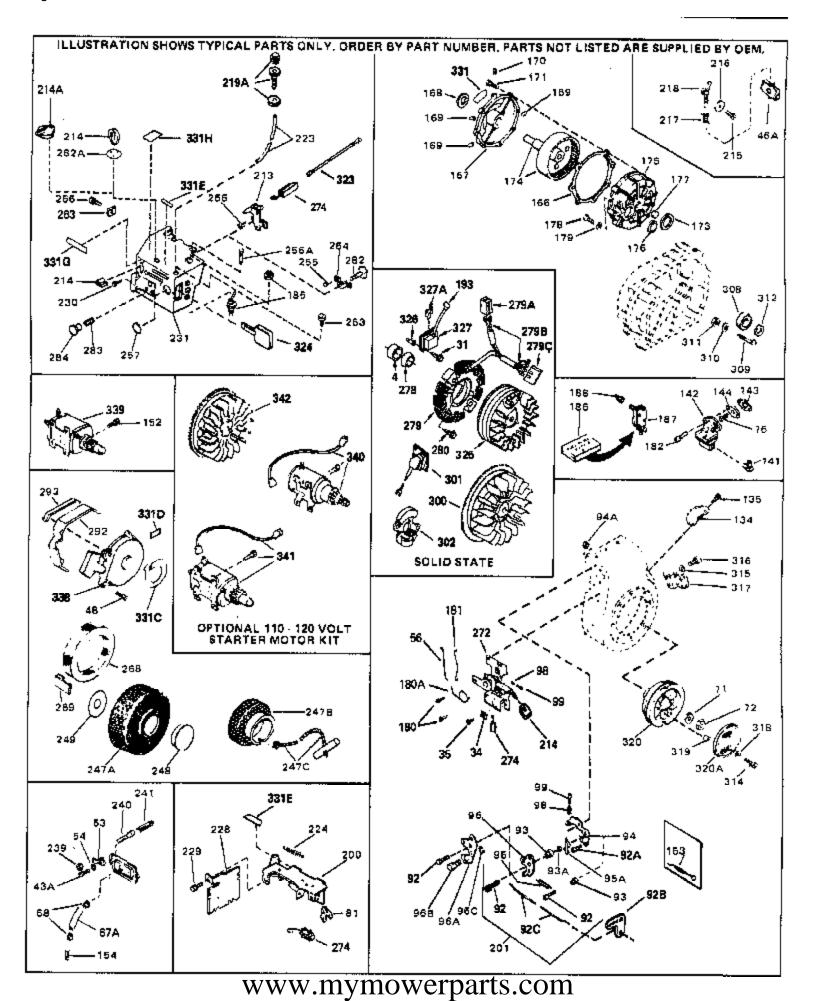

## www.mymowerparts.com

For Discount Tecumseh Engine Parts Call 606-678-9623 or 606-561-4983 H70-130061 Engine Parts List #2

| Dof # | Dort Number           | 047 | Description                                                                                                     |
|-------|-----------------------|-----|-----------------------------------------------------------------------------------------------------------------|
|       | Part Number<br>650516 | Qıy | Description<br>Screw, 1/4-20 x 1-1/8"                                                                           |
|       | 27793                 |     |                                                                                                                 |
|       | 28942                 |     | Clip, Conduit (Use as required)                                                                                 |
|       | 650128                |     | Screw, 10-32 x 3/8" (Use as required)                                                                           |
|       |                       |     | Screw, 10-24 x 1/2"                                                                                             |
|       | 29716                 |     | Screw, 1/4-28 x 7/16"                                                                                           |
|       | 31710                 |     | Link, Throttle                                                                                                  |
|       | 650815                |     | Washer, Belleville                                                                                              |
|       | 8116                  |     | Nut, Hex                                                                                                        |
|       | 28569                 |     | Spring, Compression                                                                                             |
|       | 29500                 |     | Screw, 8-32 x 3/4"                                                                                              |
|       | 30063                 |     | Screw, 1/4-20 x 1/2"                                                                                            |
|       | 610118                |     | Cover, Spark plug (Use as required)                                                                             |
|       | 27276                 |     | Cover, Spark plug                                                                                               |
|       | 650764                |     | Nut, "U" Type (Use as required)                                                                                 |
|       | 610973                |     | Terminal Ass'y. (As req. on late prod uction)                                                                   |
|       | 31793                 |     | Bearing, Ball                                                                                                   |
|       | 31855                 |     | Retainer, Bearing                                                                                               |
|       | 650778                |     | Washer, Lock                                                                                                    |
|       | 650580                |     | Nut, Lock                                                                                                       |
|       | 31792                 |     | Washer, Thrust                                                                                                  |
|       | 550223<br>23130       |     | Decal, Name                                                                                                     |
|       | 32130                 |     | Decal, "Long Life"<br>Bowind Starter (Befor to Division 5, Section C, page 25 for                               |
| 330   | 590420                |     | Rewind Starter (Refer to Division 5, Section C, page 25 for breakdown)                                          |
|       |                       |     | Diedruuwii)                                                                                                     |
| 339   | 35765A                |     | Electric Starter Motor (12 Volt) NOTE: The 29965, 32468, 32468B, 33606, 35765 and 35765A startermotors are used |
|       |                       |     | interchangeably on these models. Refer to service number                                                        |
|       |                       |     | stamped on end cap of motor, or on decal, for identification.                                                   |
|       |                       |     | Refer to Division 5, Section D for breakdown.                                                                   |
|       |                       |     |                                                                                                                 |
| 340   | 33328D                |     | Starter Motor Kit (110-120 Volt) This 110-120 volt starter                                                      |
|       |                       |     | motor kit may have been added to this engine. It can be                                                         |
|       |                       |     | added only if cylinder hasdrilled and tapped starter mounting                                                   |
|       |                       |     | bosses and a ring gear flywheel (see#342). Refer to service                                                     |
|       |                       |     | number stamped on end cap of motor, or on decal, for                                                            |
|       |                       |     | identifica                                                                                                      |
| 342   | 30811A                |     | Flywheel (Ring gear flywheel requiredon engines using                                                           |
|       |                       |     | 110-120 volt starter kits listed above)                                                                         |
| 040   | 611042                |     | Flywheel (Used on Type letters H and above) (Std. Point                                                         |
| 342   | 611042                |     |                                                                                                                 |
|       |                       |     | ignition) (Ring gear flywheel required on engines using                                                         |
|       |                       |     | 110-120 volt starter kits listed above)                                                                         |
| 342   | 611085                |     | Flywheel (Minimum ring gear flywheel required on engines                                                        |
|       |                       |     | using 110-120 volt starter kits listed above) (Use withSolid                                                    |
|       |                       |     | State ignition)                                                                                                 |
|       |                       |     |                                                                                                                 |