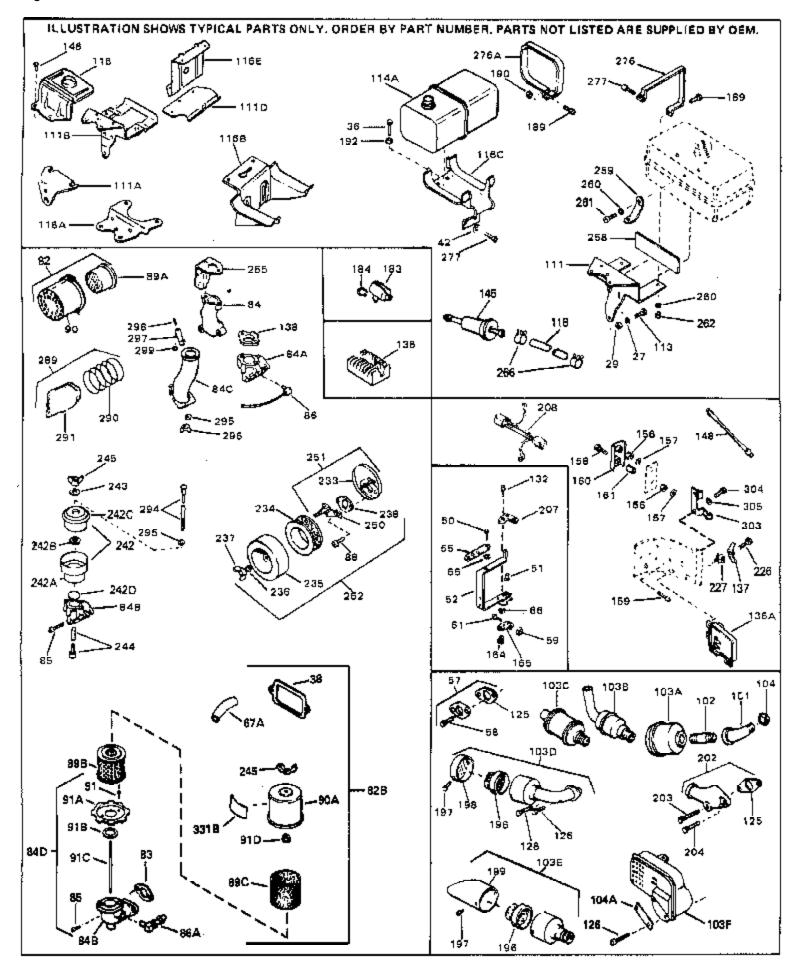

## www.mymowerparts.com

For Discount Tecumseh Engine Parts Call 606-678-9623 or 606-561-4983 H70-130061 Engine Parts List #3

www.mymowerparts.com

|                                                                                                                            |                                                                                                                                                                                 | Qty Description                                                                                                                                                                                                                                                                                                                                                                                                                                                                                                                                                                                                                                                                                                     |
|----------------------------------------------------------------------------------------------------------------------------|---------------------------------------------------------------------------------------------------------------------------------------------------------------------------------|---------------------------------------------------------------------------------------------------------------------------------------------------------------------------------------------------------------------------------------------------------------------------------------------------------------------------------------------------------------------------------------------------------------------------------------------------------------------------------------------------------------------------------------------------------------------------------------------------------------------------------------------------------------------------------------------------------------------|
| 36<br>36<br>38<br>42<br>42<br>50<br>51<br>52                                                                               | 27513<br>650697A<br>650695A<br>650694A<br>27896A<br>26073<br>650691<br>650548<br>30319<br>32326A                                                                                | Lockwasher, 1/4" (Use as required)<br>Screw, 5/16-18 x 2-1/2" (Use as required)<br>Screw, 5/16-18 x 2-1/4" (Use as required)<br>Screw, 5/16-18 x 2" (Use as required)<br>* Gasket, Breather cover<br>Washer (Use as required)<br>Washer, Flat (Use as required)<br>Screw, 8-32 x 5/16"<br>Rivet, Split (Used in early productio n)<br>Lever, Governor (New lever does not need 1 of<br>51,66,132,164,165,207)                                                                                                                                                                                                                                                                                                       |
| 57<br>58<br>59<br>61<br>66                                                                                                 | 30205<br>730130<br>30196<br>29216<br>29826<br>29918<br>730127                                                                                                                   | Bracket, Adjusting<br>Exh.Adap.Kit (Incl. 58 & 125) (Use as req.)<br>Screw, 5/16-18 x 3/4" (Use as require d)<br>Nut, Lock, 10-32<br>Screw, 10-32 x 3/4"<br>Lockwasher, #8 E.T.<br>Air Cleaner Ass'y. (Incl. 60, 83, 87, 88, 89A, 90, 238 &<br>331B) (Use as required)                                                                                                                                                                                                                                                                                                                                                                                                                                              |
| 82B                                                                                                                        | 730561                                                                                                                                                                          | Air cleaner kit (Incl. 38, 67A, 83, 84B, 85,89B, 89C, 90A, 91, 91A, 91B, 91C, 91D, 245 & 331B) (Use only on engines with an externally vented fully adjustable carburetor)                                                                                                                                                                                                                                                                                                                                                                                                                                                                                                                                          |
|                                                                                                                            | 27272A<br>34819                                                                                                                                                                 | * Gasket, Air cleaner<br>Air Cleaner Elbow (Incl. 84B, 86A, 91, 91A, 91B & 91C) (Use<br>in 730561 assembly only)                                                                                                                                                                                                                                                                                                                                                                                                                                                                                                                                                                                                    |
| 90<br>103E<br>113<br>118<br>118<br>118<br>125<br>126<br>128<br>132<br>136<br>148<br>148<br>202<br>203<br>204<br>204<br>266 | 28820<br>31715<br>391026<br>30063<br>29774<br>30705<br>30962<br>27930A<br>30196<br>650694A<br>650548<br>610749<br>34067<br>34069<br>31288<br>650697A<br>6021A<br>26460<br>31752 | Screw, 10-32 x 1/2"<br>Body, Air cleaner<br>Opt. Spark Arrest Muffler (Incl.196,1 97,199)<br>Screw, 1/4-20 x 1/2"<br>Fuel Line (Braided 8-1/4" 21 cm)(Use as req.)<br>Fuel Line (Braided 16") (41 cm) (Use as req.)<br>Fuel Line (Braided 32") (81 cm) (Use as req.)<br>Gasket, Exhaust<br>Screw, 5/16-18 x 3/4"<br>Screw, 5/16-18 x 2" (Use as required)<br>Screw, 8-32 x 5/16" (Early production )<br>Regulator, Rectifier (10 Amp)<br>Wire Assy., Alternator adapter (4-1/4 ")<br>Wire Assy., Alternator adapter (6-3/4 ")<br>Exh. Adaptor Kit (Incl.125,203,204) ( As req.)<br>Screw, 5/16-18 x 2-1/2" (Use as required)<br>Screw, 5/16-18 x 1-1/2" (Use as required)<br>Clamp, Fuel line<br>Decal, Air cleaner |