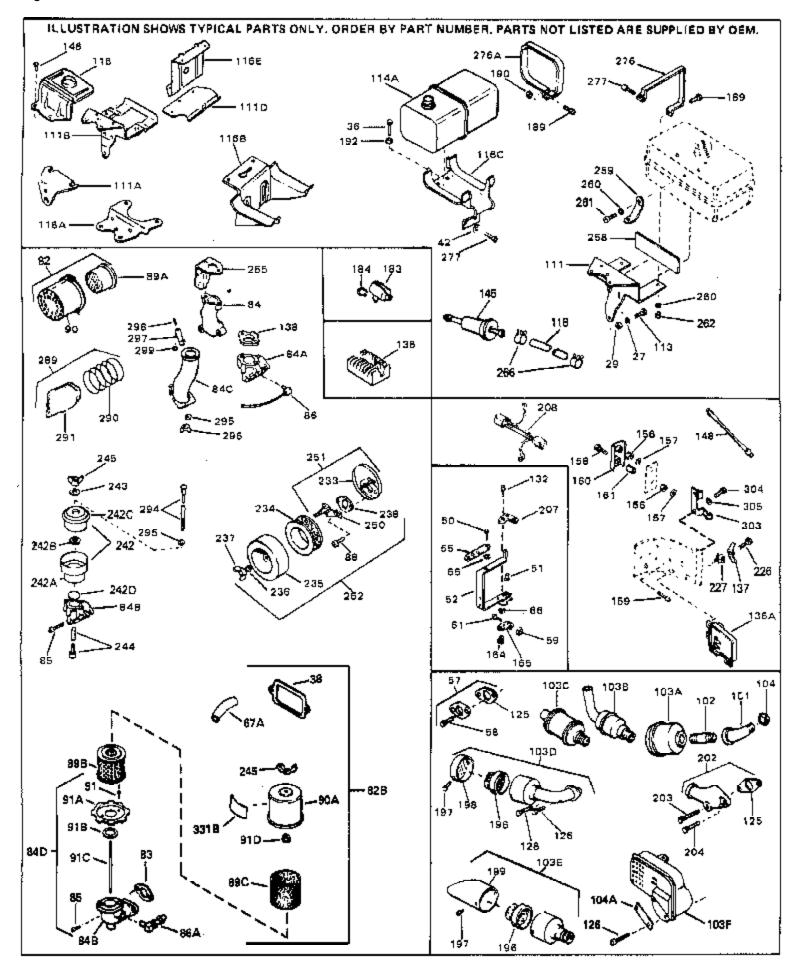

For Discount Tecumseh Engine Parts Call 606-678-9623 or 606-561-4983 H70-130057 Engine Parts List #3

\_

| Ref # | Part Number | Qty Description                                                                                      |
|-------|-------------|------------------------------------------------------------------------------------------------------|
|       | 27513       | Lockwasher, 1/4" (Use as required)                                                                   |
|       | 650697A     | Screw, $5/16-18 \ge 2-1/2$ " (Use as required)                                                       |
|       | 650695A     | Screw, $5/16-18 \times 2-1/2$ (Use as required)<br>Screw, $5/16-18 \times 2-1/4$ " (Use as required) |
|       |             |                                                                                                      |
|       | 650694A     | Screw, 5/16-18 x 2" (Use as required)                                                                |
|       | 27896A      | * Gasket, Breather cover                                                                             |
|       | 26073       | Washer (Use as required)                                                                             |
|       | 650691      | Washer, Flat (Use as required)                                                                       |
|       | 650548      | Screw, 8-32 x 5/16"                                                                                  |
|       | 30319       | Rivet, Split (Used in early productio n)                                                             |
| 52    | 32326A      | Lever, Governor (New lever does not need 1 of                                                        |
|       |             | 51,66,132,164,165,207)                                                                               |
| 55    | 30205       | Bracket, Adjusting                                                                                   |
| 57    | 730130      | Exh.Adap.Kit (Incl. 58 & 125) (Use as req.)                                                          |
| 58    | 30196       | Screw, 5/16-18 x 3/4" (Use as require d)                                                             |
| 59    | 29216       | Nut, Lock, 10-32                                                                                     |
| 61    | 29826       | Screw, 10-32 x 3/4"                                                                                  |
| 66    | 29918       | Lockwasher, #8 E.T.                                                                                  |
| 82    | 730127      | Air Cleaner Ass'y. (Incl. 60, 83, 87, 88, 89A, 90, 238 &                                             |
|       |             | 331B) (Use as required)                                                                              |
| 82B   | 730561      | Air cleaner kit (Incl. 38, 67A, 83, 84B, 85,89B, 89C, 90A, 91,                                       |
|       |             | 91A, 91B, 91C, 91D, 245 & 331B) (Use only on engines with                                            |
|       |             | an externally vented fully adjustable carburetor)                                                    |
| 00    | 07070 4     |                                                                                                      |
|       | 27272A      | * Gasket, Air cleaner                                                                                |
|       | 31988       | Elbow, Air cleaner                                                                                   |
| 84D   | 34819       | Air Cleaner Elbow (Incl. 84B, 86A, 91, 91A, 91B & 91C) (Use                                          |
|       |             | in 730561 assembly only)                                                                             |
| 85    | 650163      | Screw, 10-32 x 7/8"                                                                                  |
| 88    | 28820       | Screw, 10-32 x 1/2"                                                                                  |
| 90    | 31715       | Body, Air cleaner                                                                                    |
| 101   | 29574       | Muffler Elbow                                                                                        |
| 103E  | 391026      | Opt. Spark Arrest Muffler (Incl.196,1 97,199)                                                        |
| 103B  | 31506       | Muffler                                                                                              |
| 104   | 28443       | Conduit Nut                                                                                          |
| 104   | 32862       | Conduit Nut                                                                                          |
|       | 30063       | Screw, 1/4-20 x 1/2"                                                                                 |
|       | 29774       | Fuel Line (Braided 8-1/4" 21 cm)(Use as req.)                                                        |
|       | 30705       | Fuel Line (Braided 16") (41 cm) (Use as req.)                                                        |
|       | 30962       | Fuel Line (Braided 32") (81 cm) (Use as req.)                                                        |
|       | 650694A     | Screw, 5/16-18 x 2" (Use as required)                                                                |
|       | 650548      | Screw, 8-32 x 5/16" (Early production )                                                              |
|       | 34067       | Wire Assy., Alternator adapter (4-1/4 ")                                                             |
|       | 34069       | Wire Assy., Alternator adapter (6-3/4 ")                                                             |
|       | 31288       | Exh. Adaptor Kit (Incl.125,203,204) ( As req.)                                                       |
|       | 650697A     | Screw, 5/16-18 x 2-1/2" (Use as required)                                                            |
|       | 6021A       | Screw, 5/16-18 x 1-1/2" (Use as required)                                                            |
|       | 26460       | Clamp, Fuel line                                                                                     |
|       | 730512      | Kit. Pre-cleaner (Incl 290 & 291)                                                                    |
|       | 31667       | Spring, Pre-cleaner bag                                                                              |
|       | 31668       | Bag, Pre-cleaner                                                                                     |
| 331B  | 31752       | Decal, Air cleaner                                                                                   |
|       |             |                                                                                                      |