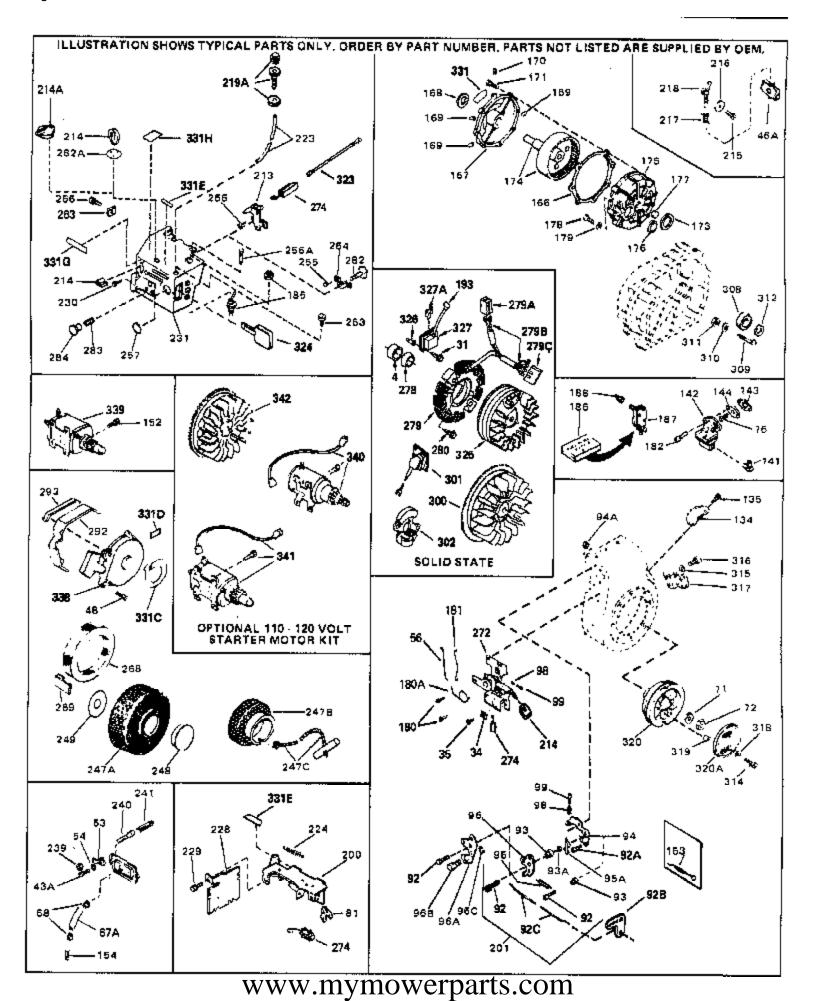

For Discount Tecumseh Engine Parts Call 606-678-9623 or 606-561-4983 H70-130057 Engine Parts List #2

| Ref # | Part Number Q | Qty Description                                                                                                                                                                                                                                                                                                             |
|-------|---------------|-----------------------------------------------------------------------------------------------------------------------------------------------------------------------------------------------------------------------------------------------------------------------------------------------------------------------------|
| 31    | 650489        | Screw, 1/4-20 x 5/8"                                                                                                                                                                                                                                                                                                        |
| 34    | 27793         | Clip, Conduit (Use as required)                                                                                                                                                                                                                                                                                             |
| 35    | 28942         | Screw, 10-32 x 3/8" (Use as required)                                                                                                                                                                                                                                                                                       |
| 43A   | 650128        | Screw, 10-24 x 1/2"                                                                                                                                                                                                                                                                                                         |
| 48    | 29716         | Screw, 1/4-28 x 7/16"                                                                                                                                                                                                                                                                                                       |
| 56    | 30824         | Link, Throttle                                                                                                                                                                                                                                                                                                              |
| 71    | 650815        | Washer, Belleville                                                                                                                                                                                                                                                                                                          |
| 72    | 8116          | Nut, Hex                                                                                                                                                                                                                                                                                                                    |
|       | 610118        | Cover, Spark plug (Use as required)                                                                                                                                                                                                                                                                                         |
|       | 33110A        | Control Bracket (Incl. 224 & 274)                                                                                                                                                                                                                                                                                           |
|       | 30826         | Spring, Extension                                                                                                                                                                                                                                                                                                           |
|       | 30820         | Baffle, Heat                                                                                                                                                                                                                                                                                                                |
|       | 28942         | Screw, 10-32 x 3/8"                                                                                                                                                                                                                                                                                                         |
|       | 650764        | Nut, "U" Type (Use as required)                                                                                                                                                                                                                                                                                             |
|       | 610973        | Terminal Ass'y. (As req. on late prod uction)                                                                                                                                                                                                                                                                               |
|       | 32179         | Decal, "Super Start"                                                                                                                                                                                                                                                                                                        |
| 338   | 590420        | Rewind Starter (Refer to Division 5, Section C, page 25 for breakdown)                                                                                                                                                                                                                                                      |
| 340   | 33328D        | Starter Motor Kit (110-120 Volt) This 110-120 volt starter<br>motor kit may have been added to this engine. It can be<br>added only if cylinder hasdrilled and tapped starter mounting<br>bosses and a ring gear flywheel (see#342). Refer to service<br>number stamped on end cap of motor, or on decal, for<br>identifica |
| 342   | 30811A        | Flywheel (Ring gear flywheel requiredon engines using 110-120 volt starter kits listed above)                                                                                                                                                                                                                               |
| 342   | 611042        | Flywheel (Used on Type letters H and above) (Std. Point ignition) (Ring gear flywheel required on engines using 110-120 volt starter kits listed above)                                                                                                                                                                     |
| 342   | 611085        | Flywheel (Minimum ring gear flywheel required on engines<br>using 110-120 volt starter kits listed above) (Use withSolid<br>State ignition)                                                                                                                                                                                 |