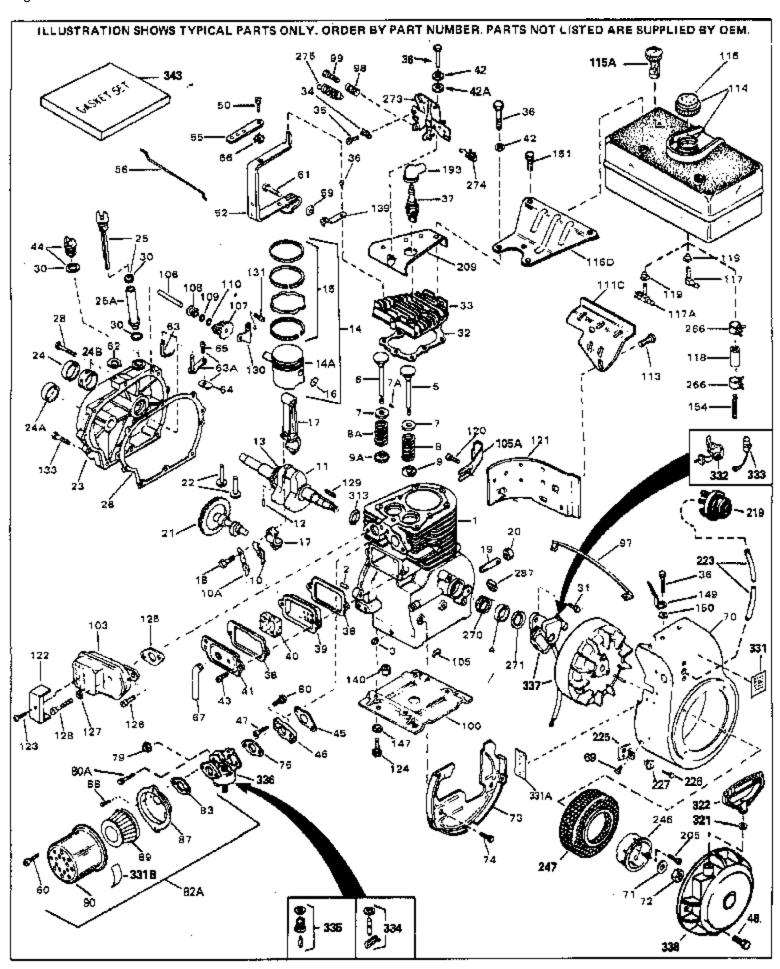

For Discount Tecumseh Engine Parts Call 606-678-9623 or 606-561-4983 H70-130057 Engine Parts List #1

| Ref # | Part Number                                                                                  | Qty Description                                           |
|-------|----------------------------------------------------------------------------------------------|-----------------------------------------------------------|
| 1     | 32586C                                                                                       | Cylinder (Incl. 2, 3, 4 & 76) (2-3/4" Bore)               |
| 2     | 27652                                                                                        | Pin, Dowel                                                |
| 3     | 27642                                                                                        | Plug, Oil drain                                           |
|       | 32630                                                                                        | Seal, Oil                                                 |
|       | 32783                                                                                        | Intake Valve (Std.) (Incl. 9)                             |
|       | 32784                                                                                        |                                                           |
|       |                                                                                              | Intake Valve (1/32" OS) (Incl. 9)                         |
|       | 27878A                                                                                       | Exhaust Valve (Std.) (Incl. 9)                            |
|       | 27880A                                                                                       | Exhaust Valve (1/32" OS) (Incl. 9)                        |
|       | 27882                                                                                        | Cap, Upper valve spring                                   |
|       | 20810                                                                                        | Pin, Valve spring retainer (Use as re quired)             |
| 8A    | 27881                                                                                        | Spring, Valve                                             |
| 8     | 27881                                                                                        | Spring, Valve                                             |
| 9     | 32581                                                                                        | Cap, Lower valve spring                                   |
| 9A    | 32581                                                                                        | Cap, Lower valve spring                                   |
|       | 34242                                                                                        | Dipper, Oil                                               |
|       | 32590                                                                                        | Plate, Lock & Oil dipper (This plate may be replaced by   |
| 10/1  | 02000                                                                                        | 34242 oil dipper but 650662C screw must be used.)         |
|       | 32587                                                                                        | Crankshaft (Incl. 12 & 13)                                |
| 12    | 29783                                                                                        | Crankshaft Gear Pin (Early production)                    |
| 13    | 27884                                                                                        | Gear, Crankshaft (Used in early produ ction) This gear is |
|       |                                                                                              | servicable onlywhen it is pinned to the crankshaft.       |
|       | 34517                                                                                        | Piston, Pin & Ring Set (Std.) (2-3/4" Bore)               |
|       | 34518                                                                                        | Piston, Pin & Ring Set (.010" OS)                         |
| 14    | 34519                                                                                        | Piston, Pin & Ring Set (.020" OS)                         |
| 14A   | 32592B                                                                                       | Piston & Pin Ass'y. (Std.)(2-3/4")(In cl.16)              |
|       | 32593B                                                                                       | Piston & Pin Ass'y. (.010" OS) (Incl. 16)                 |
|       | 32594B                                                                                       | Piston & Pin Ass'y. (.020" OS) (Incl. 16)                 |
|       | 32595                                                                                        | Ring Set (Std.) (2-3/4" Bore)                             |
|       | 32596                                                                                        | • • • •                                                   |
|       |                                                                                              | Ring Set (.010" OS)                                       |
|       | 32597                                                                                        | Ring Set (.020" OS)                                       |
|       | 27888                                                                                        | Ring, Piston pin retaining                                |
|       | 32591C                                                                                       | Rod Assy., Connecting (Incl. 10 & 18)                     |
|       | 650662C                                                                                      | Screw, Connecting rod (2 each)                            |
|       | 30968                                                                                        | Nipple, Oil drain                                         |
| 20    | 30969                                                                                        | Cap, Oil drain                                            |
| 21    | 32115                                                                                        | Camshaft (MCR)                                            |
| 22    | 34034                                                                                        | Lifter, Valve                                             |
|       | 31303B                                                                                       | Cover, Cylinder (Incl. 24, 106 & 279)                     |
|       | 28427                                                                                        | Seal, Oil                                                 |
|       | 31546                                                                                        | Bushing, Crankshaft (Use as required)                     |
|       | 29668                                                                                        | Dipstick, Oil (Incl. 30)                                  |
|       |                                                                                              |                                                           |
|       | 30684                                                                                        | * Gasket, Cylinder cover                                  |
|       | 650488                                                                                       | Screw, 1/4-20 x 1-1/4"                                    |
|       | 29673                                                                                        | * Gasket, Oil filler                                      |
|       | 650489                                                                                       | Screw, 1/4-20 x 5/8"                                      |
|       | 32631A                                                                                       | * Gasket, Cylinder head                                   |
| 33    | 30938A                                                                                       | Head, Cylinder                                            |
| 34    | 27793                                                                                        | Clip, Conduit (Use as required)                           |
|       | 28942                                                                                        | Screw, 10-32 x 3/8" (Use as required)                     |
|       | 650697A                                                                                      | Screw, 5/16-18 x 2-1/2" (Use as required)                 |
|       | 650695A                                                                                      | Screw, 5/16-18 x 2-1/4" (Use as required)                 |
|       | 650694A                                                                                      | Screw, 5/16-18 x 2" (Use as required)                     |
|       | 33636                                                                                        |                                                           |
|       |                                                                                              | Resistor Spark Plug (RJ-8C)                               |
|       | 34251                                                                                        | Resistor Spark Plug                                       |
|       | 27896A                                                                                       | * Gasket, Breather cover                                  |
|       | 28423                                                                                        | Body, Breather                                            |
| 40    | 28424                                                                                        | Element, Breather                                         |
|       | $\mathbf{w}\mathbf{w}\mathbf{w}\mathbf{w}\mathbf{m}\mathbf{m}\mathbf{n}\mathbf{n}\mathbf{n}$ | wernarts com                                              |

| Dof # | Dort Number | 011 | Description                                                  |
|-------|-------------|-----|--------------------------------------------------------------|
|       | Part Number | Qty | Description                                                  |
|       | 28425       |     | Cover, Valve spring                                          |
|       | 26073       |     | Washer (Use as required)                                     |
|       | 650691      |     | Washer, Flat (Use as required)                               |
|       | 650690      |     | Washer, Belleville (Use as required)                         |
|       | 650128      |     | Screw, 10-24 x 1/2"                                          |
|       | 27915A      |     | * Gasket, Intake                                             |
| 46    | 30195A      |     | Flange, Carburetor (Incl. 79 & 80)                           |
| 47    | 30196       |     | Screw, 5/16-18 x 3/4"                                        |
| 48    | 29716       |     | Screw, 1/4-28 x 7/16"                                        |
| 50    | 650548      |     | Screw, 8-32 x 5/16"                                          |
| 52    | 32326A      |     | Lever, Governor (New lever does not need 1 of                |
|       |             |     | 51,66,132,164,165,207)                                       |
|       |             |     |                                                              |
|       | 30205       |     | Bracket, Adjusting                                           |
|       | 30824       |     | Link, Throttle                                               |
| 59    | 29216       |     | Nut, Lock, 10-32                                             |
| 60    | 650152      |     | Screw, 8-32 x 3/8"                                           |
| 61    | 29826       |     | Screw, 10-32 x 3/4"                                          |
| 62    | 29642       |     | Ring, Retaining                                              |
|       | 30699C      |     | Rod Assy., Governor (Incl. 64 & 65)                          |
|       | 30699B      |     | Governor Rod Ass'y. (This one-piece governor rodis no longer |
|       | 000002      |     | used. It is replaced by 30699C ass'y.,Ref. no. 63A)          |
|       |             |     |                                                              |
|       | 30700       |     | Yoke, Governor                                               |
| 65    | 650494      |     | Screw, 6-40 x 5/16"                                          |
| 66    | 29918       |     | Lockwasher, #8 E.T.                                          |
| 67    | 35350       |     | Tube, Breather                                               |
| 69    | 29747B      |     | Screw, 5/16-24 x 21/32"                                      |
| 70    | 32158E      |     | Blower Housing (For elec.star.)(Incl. 134,135)               |
| 71    | 650815      |     | Washer, Belleville                                           |
|       | 8116        |     | Nut, Hex                                                     |
|       | 29536       |     | Blower Housing Baffle (without electric starter knock-out)   |
| 10    | 20000       |     | (Use as required)                                            |
|       |             |     | · · /                                                        |
| 73    | 35256A      |     | Blower Housing Baffle (with electric starter knock-out) (Use |
|       |             |     | as required) (Point Ignition)                                |
| 7/    | 650561      |     | Screw, 1/4-20 x 5/8"                                         |
|       |             |     |                                                              |
|       | 31688A      |     | * Gasket, Carburetor                                         |
|       | 29752       |     | Nut & Lockwasher Assy., 1/4-28                               |
|       | 650572      |     | Screw, 1/4-28 x 1-1/8"                                       |
| 82A   | 730164      |     | Air Cleaner Ass'y. (Incl. 60, 83, 87, 88, 89, 90A & 331B)    |
|       |             |     | (Use as required)                                            |
| 83    | 27272A      |     | * Gasket, Air cleaner                                        |
|       | 31691       |     | Bracket, Air cleaner NOTE: 130010 thru 10C & 11 used in      |
| 07    | 51651       |     | early production only.                                       |
|       |             |     | early production only.                                       |
| 88    | 28820       |     | Screw, 10-32 x 1/2"                                          |
| 89    | 30727       |     | Element, Air cleaner                                         |
| 90    | 31715       |     | Body, Air cleaner                                            |
|       | 35349       |     | Ground Wire                                                  |
|       | 31757       |     | Base, Engine mounting                                        |
|       | 31845       |     | Shaft, Mechanical governor                                   |
|       | 30591       |     | Gear Assy., Governor (Incl. 109)                             |
|       | 30588A      |     | Spool, Governor                                              |
|       |             |     | •                                                            |
|       | 30590A      |     | Washer, Flat                                                 |
|       | 29193       |     | Ring, Retaining                                              |
|       | 30063       |     | Screw, $1/4-20 \times 1/2"$                                  |
| 115   | 410144B     |     | Fuel Cap (White Plastic)(Std)(As requ ired)                  |
|       |             |     |                                                              |

|                                                                                                                                                                                                                  | Part Number                                                                                                                                                                                                                                                   | Qty | Description                                                                                                                                                                                                                                                                                                                                                                                                                                                                                                                                                                                                                                                                                                                                                                                                                                             |
|------------------------------------------------------------------------------------------------------------------------------------------------------------------------------------------------------------------|---------------------------------------------------------------------------------------------------------------------------------------------------------------------------------------------------------------------------------------------------------------|-----|---------------------------------------------------------------------------------------------------------------------------------------------------------------------------------------------------------------------------------------------------------------------------------------------------------------------------------------------------------------------------------------------------------------------------------------------------------------------------------------------------------------------------------------------------------------------------------------------------------------------------------------------------------------------------------------------------------------------------------------------------------------------------------------------------------------------------------------------------------|
| 115                                                                                                                                                                                                              | 33032                                                                                                                                                                                                                                                         |     | Fuel Cap (Charcoal Plastic) (Spurt resistant, Low profile)<br>(Use as required)                                                                                                                                                                                                                                                                                                                                                                                                                                                                                                                                                                                                                                                                                                                                                                         |
| 115                                                                                                                                                                                                              | 34210                                                                                                                                                                                                                                                         |     | Fuel Cap (Red Plastic) (Spurt resistant, High profile) (Use as required)                                                                                                                                                                                                                                                                                                                                                                                                                                                                                                                                                                                                                                                                                                                                                                                |
| 118<br>118<br>118<br>120<br>121<br>124<br>127<br>128<br>129<br>130<br>131<br>133<br>149<br>193<br>205<br>209<br>246<br>247<br>266<br>270<br>274<br>266<br>270<br>274<br>287<br>287<br>331A<br>331B<br>332<br>333 | 35355<br>29774<br>30705<br>30962<br>650128<br>30622A<br>650542<br>26073<br>650694A<br>32589<br>31843A<br>650836<br>650493<br>30747<br>610118<br>650561<br>30939A<br>32125<br>590417<br>26460<br>31461<br>610973<br>27275<br>34246<br>34346<br>31752<br>30547A |     | Fuel Cap (Use as required)<br>Fuel Line (Braided 8-1/4" 21 cm)(Use as req.)<br>Fuel Line (Braided 32") (81 cm) (Use as req.)<br>Fuel Line (Braided 32") (81 cm) (Use as req.)<br>Screw, 10-24 x 1/2" (Use as required)<br>Extension, Blower housing<br>Screw, 5/16-18 x 3/4"<br>Washer (Use as required)<br>Screw, 5/16-18 x 2" (Use as required)<br>Key, Flywheel<br>Bracket, Governor gear<br>Screw, 10-24 x 1/2"<br>Screw, 1/4-20 x 1-3/4"<br>Clip, Shorting<br>Cover, Spark plug (Use as required)<br>Screw, 1/4-20 x 5/8" (Use as required )<br>Cover, Cylinder head<br>Cup, Starter<br>Screen, Starter cup<br>Clamp, Fuel line<br>Bushing, Crankshaft (Use as required)<br>Terminal Ass'y. (As req. on late prod uction)<br>Clip, Hi-tension wire (Use as required)<br>Ceal, Instruction<br>Decal, Instruction<br>Decal, Air cleaner<br>Condenser |
|                                                                                                                                                                                                                  | 631021<br>631454                                                                                                                                                                                                                                              |     | Inlet Needle, Seat & Clip Assy.<br>Carburetor (Incl. 75) (Refer to Division 5, Section A, page 100<br>for breakdown)                                                                                                                                                                                                                                                                                                                                                                                                                                                                                                                                                                                                                                                                                                                                    |
| 337                                                                                                                                                                                                              | 610689A                                                                                                                                                                                                                                                       |     | Magneto NOTE: The complete magneto is not available as<br>an assembly. The magneto number is shown for reference<br>purposes only. Order component parts individually, as show<br>in parts list. (Refer to Division 5, Section B, page 24 for<br>breakdown)                                                                                                                                                                                                                                                                                                                                                                                                                                                                                                                                                                                             |
| 338                                                                                                                                                                                                              | 590420                                                                                                                                                                                                                                                        |     | Rewind Starter (Refer to Division 5, Section C, page 25 for breakdown)                                                                                                                                                                                                                                                                                                                                                                                                                                                                                                                                                                                                                                                                                                                                                                                  |
| 343                                                                                                                                                                                                              | 33239A                                                                                                                                                                                                                                                        |     | Gasket Set (Incl. items marked*)                                                                                                                                                                                                                                                                                                                                                                                                                                                                                                                                                                                                                                                                                                                                                                                                                        |