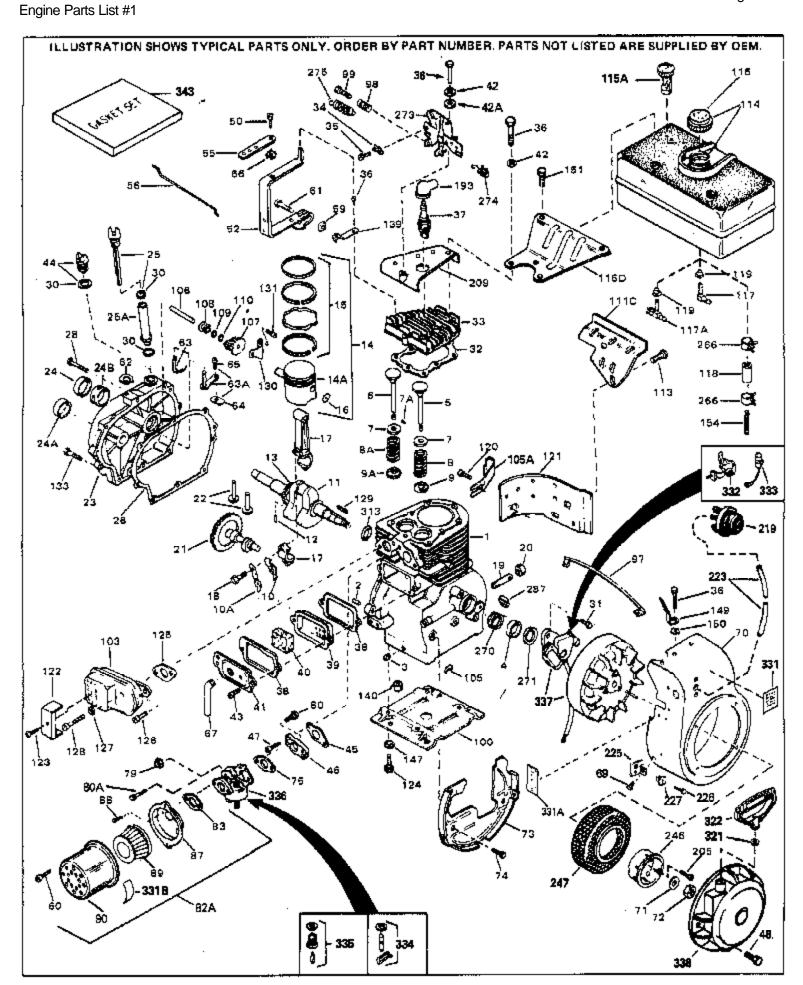

For Discount Tecumseh Engine Parts Call 606-678-9623 or 606-561-4983 H70-130054A Page 1 of 8

www.mymowerparts.com

|       | Part Number Qty | Description                                              |
|-------|-----------------|----------------------------------------------------------|
|       | 32586C          | Cylinder (Incl. 2, 3, 4 & 76) (2-3/4" Bore)              |
|       | 27652           | Pin, Dowel                                               |
|       | 27642           | Plug, Oil drain                                          |
|       | 32630           | Seal, Oil                                                |
| 5     | 32783           | Intake Valve (Std.) (Incl. 9)                            |
| 5     | 32784           | Intake Valve (1/32" OS) (Incl. 9)                        |
| 6     | 27878A          | Exhaust Valve (Std.) (Incl. 9)                           |
| 6     | 27880A          | Exhaust Valve (1/32" OS) (Incl. 9)                       |
| 7A    | 20810           | Pin, Valve spring retainer (Use as re quired)            |
| 7     | 27882           | Cap, Upper valve spring                                  |
| 8A    | 27881           | Spring, Valve                                            |
| 8     | 27881           | Spring, Valve                                            |
|       | 32581           | Cap, Lower valve spring                                  |
|       | 32581           | Cap, Lower valve spring                                  |
|       | 34242           | Dipper, Oil                                              |
|       | 32590           | Plate, Lock & Oil dipper (This plate may be replaced by  |
| 107 ( | 02000           | 34242 oil dipper but 650662C screw must be used.)        |
| 4.4   | 32680A          | ,                                                        |
|       |                 | Crankshaft (Incl. 12 & 13)                               |
|       | 29783           | Crankshaft Gear Pin (Early production )                  |
| 13    | 27884           | Gear, Crankshaft (Used in early production) This gear is |
|       |                 | servicable onlywhen it is pinned to the crankshaft.      |
| 14A   | 32592B          | Piston & Pin Ass'y. (Std.)(2-3/4")(In cl.16)             |
| 14A   | 32593B          | Piston & Pin Ass'y. (.010" OS) (Incl. 16)                |
| 14A   | 32594B          | Piston & Pin Ass'y. (.020" OS) (Incl. 16)                |
| 14    | 34517           | Piston, Pin & Ring Set (Std.) (2-3/4" Bore)              |
| 14    | 34518           | Piston, Pin & Ring Set (.010" OS)                        |
| 14    | 34519           | Piston, Pin & Ring Set (.020" OS)                        |
| 15    | 32595           | Ring Set (Std.) (2-3/4" Bore)                            |
| 15    | 32596           | Ring Set (.010" OS)                                      |
| 15    | 32597           | Ring Set (.020" OS)                                      |
| 16    | 27888           | Ring, Piston pin retaining                               |
| 17    | 32591C          | Rod Assy., Connecting (Incl. 10 & 18)                    |
| 18    | 650662C         | Screw, Connecting rod (2 each)                           |
|       | 30968           | Nipple, Oil drain                                        |
| 20    | 30969           | Cap, Oil drain                                           |
|       | 32115           | Camshaft (MCR)                                           |
|       | 34034           | Lifter, Valve                                            |
|       | 31303B          | Cover, Cylinder (Incl. 24, 106 & 279)                    |
|       | 31546           | Bushing, Crankshaft (Use as required)                    |
|       | 28427           | Seal, Oil                                                |
|       | 29668           | Dipstick, Oil (Incl. 30)                                 |
|       | 30684           | * Gasket, Cylinder cover                                 |
|       | 650488          | Screw, 1/4-20 x 1-1/4"                                   |
|       | 29673           | * Gasket, Oil filler                                     |
|       | 650489          | Screw, 1/4-20 x 5/8"                                     |
|       | 32631A          | * Gasket, Cylinder head                                  |
|       | 30938A          | Head, Cylinder                                           |
|       | 27793           | Clip, Conduit (Use as required)                          |
|       | 28942           | Screw, 10-32 x 3/8" (Use as required)                    |
|       | 650697A         | Screw, 5/16-18 x 2-1/2" (Use as required)                |
|       | 650695A         | Screw, 5/16-18 x 2-1/2" (Use as required)                |
|       | 650694A         | Screw, 5/16-18 x 2" (Use as required)                    |
|       | 33636           | Resistor Spark Plug (RJ-8C)                              |
|       | 34251           | Resistor Spark Plug  Resistor Spark Plug                 |
|       |                 |                                                          |
|       | 27896A          | * Gasket, Breather cover                                 |
|       | 28423           | Body, Breather                                           |
| 40    | 28424           | Element, Breather                                        |

www.mymowerparts.com

|     | Part Number | Qty | Description                                                  |
|-----|-------------|-----|--------------------------------------------------------------|
|     | 28425       |     | Cover, Valve spring                                          |
|     | 26073       |     | Washer (Use as required)                                     |
|     | 650691      |     | Washer, Flat (Use as required)                               |
|     | 650690      |     | Washer, Belleville (Use as required)                         |
|     | 650128      |     | Screw, 10-24 x 1/2"                                          |
| 45  | 27915A      |     | * Gasket, Intake                                             |
| 46  | 30195A      |     | Flange, Carburetor (Incl. 79 & 80)                           |
| 47  | 30196       |     | Screw, 5/16-18 x 3/4"                                        |
| 48  | 29716       |     | Screw, 1/4-28 x 7/16"                                        |
| 50  | 650548      |     | Screw, 8-32 x 5/16"                                          |
| 52  | 32326A      |     | Lever, Governor (New lever does not need 1 of                |
|     |             |     | 51,66,132,164,165,207)                                       |
| 55  | 30205       |     | Bracket, Adjusting                                           |
|     | 30824       |     | Link, Throttle                                               |
|     | 29216       |     |                                                              |
|     |             |     | Nut, Lock, 10-32                                             |
|     | 29826       |     | Screw, 10-32 x 3/4"                                          |
|     | 29642       |     | Ring, Retaining                                              |
|     | 30699C      |     | Rod Assy., Governor (Incl. 64 & 65)                          |
| 63  | 30699B      |     | Governor Rod Ass'y. (This one-piece governor rodis no longer |
|     |             |     | used. It is replaced by 30699C ass'y.,Ref. no. 63A)          |
| 64  | 30700       |     | Yoke, Governor                                               |
| 65  | 650494      |     | Screw, 6-40 x 5/16"                                          |
| 66  | 29918       |     | Lockwasher, #8 E.T.                                          |
|     | 35350       |     | Tube, Breather                                               |
|     | 29747B      |     | Screw, 5/16-24 x 21/32"                                      |
|     | 32158E      |     | Blower Housing (For elec.star.)(Incl. 134,135)               |
|     | 650815      |     | Washer, Belleville                                           |
|     | 8116        |     | Nut, Hex                                                     |
|     | 29536       |     | Blower Housing Baffle (without electric starter knock-out)   |
| 10  | 20000       |     | (Use as required)                                            |
| 70  | 250504      |     | ,                                                            |
| 13  | 35256A      |     | Blower Housing Baffle (with electric starter knock-out) (Use |
|     |             |     | as required) (Point Ignition)                                |
|     | 650561      |     | Screw, 1/4-20 x 5/8"                                         |
| 75  | 31688A      |     | * Gasket, Carburetor                                         |
| 79  | 29752       |     | Nut & Lockwasher Assy., 1/4-28                               |
| 80  | 650572      |     | Screw, 1/4-28 x 1-1/8"                                       |
| 82A | 730164      |     | Air Cleaner Ass'y. (Incl. 60, 83, 87, 88, 89, 90A & 331B)    |
|     |             |     | (Use as required)                                            |
| 83  | 27272A      |     | * Gasket, Air cleaner                                        |
|     | 31691       |     | Bracket, Air cleaner NOTE: 130010 thru 10C & 11 used in      |
| O,  | 0.001       |     | early production only.                                       |
| 07  | 35349       |     | Ground Wire                                                  |
|     | 29538       |     |                                                              |
|     |             |     | Base, Engine mounting                                        |
|     | 32401       |     | Muffler                                                      |
|     | 31845       |     | Shaft, Mechanical governor                                   |
|     | 30591       |     | Gear Assy., Governor (Incl. 109)                             |
|     | 30588A      |     | Spool, Governor                                              |
|     | 30590A      |     | Washer, Flat                                                 |
|     | 29193       |     | Ring, Retaining                                              |
|     | 650561      |     | Screw, 1/4-20 x 5/8"                                         |
| 114 | 33350       |     | Fuel Tank (Incl. 115 & 117A)                                 |
| 115 | 410144B     |     | Fuel Cap (White Plastic)(Std)(As requ ired)                  |
| 115 | 33032       |     | Fuel Cap (Charcoal Plastic) (Spurt resistant, Low profile)   |
|     |             |     | (Use as required)                                            |
|     |             |     | • •                                                          |

## www.mymowerparts.com

For Discount Tecumseh Engine Parts Call 606-678-9623 or 606-561-4983  $_{\rm Page\ 4\ of\ 8}$  Engine Parts List #1

| Ref # | Part Number (  | Oty Description                                                                                                                                                                                                                                                                    |
|-------|----------------|------------------------------------------------------------------------------------------------------------------------------------------------------------------------------------------------------------------------------------------------------------------------------------|
| 115   | 34210          | Fuel Cap (Red Plastic) (Spurt resistant, High profile) (Use as required)                                                                                                                                                                                                           |
| 115   | 35355          | Fuel Cap (Use as required)                                                                                                                                                                                                                                                         |
|       | 33351          | Valve, Fuel strainer & shut-off (Incl 119)                                                                                                                                                                                                                                         |
| 118   | 29774          | Fuel Line (Braided 8-1/4" 21 cm)(Use as req.)                                                                                                                                                                                                                                      |
| 118   | 30705          | Fuel Line (Braided 16") (41 cm) (Use as req.)                                                                                                                                                                                                                                      |
| 118   | 30962          | Fuel Line (Braided 32") (81 cm) (Use as req.)                                                                                                                                                                                                                                      |
| 119   | 33679          | Bushing, Fuel fitting                                                                                                                                                                                                                                                              |
| 120   | 650128         | Screw, 10-24 x 1/2" (Use as required)                                                                                                                                                                                                                                              |
| 121   | 30622A         | Extension, Blower housing                                                                                                                                                                                                                                                          |
| 124   | 650542         | Screw, 5/16-18 x 3/4"                                                                                                                                                                                                                                                              |
| 125   | 27930A         | Gasket, Exhaust                                                                                                                                                                                                                                                                    |
|       | 30196          | Screw, 5/16-18 x 3/4"                                                                                                                                                                                                                                                              |
|       | 26073          | Washer (Use as required)                                                                                                                                                                                                                                                           |
|       | 650694A        | Screw, 5/16-18 x 2" (Use as required)                                                                                                                                                                                                                                              |
|       | 32589          | Key, Flywheel                                                                                                                                                                                                                                                                      |
|       | 31843A         | Bracket, Governor gear                                                                                                                                                                                                                                                             |
|       | 650836         | Screw, 10-24 x 1/2"                                                                                                                                                                                                                                                                |
|       | 650493         | Screw, 1/4-20 x 1-3/4"                                                                                                                                                                                                                                                             |
|       | 30747          | Clip, Shorting                                                                                                                                                                                                                                                                     |
|       | 610118         | Cover, Spark plug (Use as required)                                                                                                                                                                                                                                                |
|       | 650561         | Screw, 1/4-20 x 5/8" (Use as required )                                                                                                                                                                                                                                            |
|       | 30939A         | Cover, Cylinder head                                                                                                                                                                                                                                                               |
|       | 32125          | Cup, Starter                                                                                                                                                                                                                                                                       |
|       | 590417         | Screen, Starter cup                                                                                                                                                                                                                                                                |
|       | 26460          | Clamp, Fuel line                                                                                                                                                                                                                                                                   |
|       | 31461          | Bushing, Crankshaft (Use as required)                                                                                                                                                                                                                                              |
|       | 610973         | Terminal Ass'y. (As req. on late prod uction)                                                                                                                                                                                                                                      |
|       | 27275          | Clip, Hi-tension wire (Use as require d)                                                                                                                                                                                                                                           |
|       | 34246<br>34346 | Clip, Ground wire (Use as required)                                                                                                                                                                                                                                                |
|       | 30547A         | Decal, Instruction                                                                                                                                                                                                                                                                 |
|       | 30548B         | Contact Assy., Breaker<br>Condenser                                                                                                                                                                                                                                                |
|       | 631021         | Inlet Needle, Seat & Clip Assy.                                                                                                                                                                                                                                                    |
|       | 631440         | Carburetor (Incl. 75) (Refer to Division 5, Section A, page 78                                                                                                                                                                                                                     |
| 330   | 031440         | for breakdown)                                                                                                                                                                                                                                                                     |
| 337   | 610694A        | Magneto (w/ring gear for 110 volt starter) NOTE: The complete magneto is not available as an assembly. The magneto number is shown for reference purposes only. Order component parts individually, as show in parts list. (Refer to Division 5, Section B, page 24 for breakdown) |
| 338   | 590473         | Rewind Starter (Refer to Division 5, Section C, page 29 for breakdown)                                                                                                                                                                                                             |
| 343   | 33239A         | Gasket Set (Incl. items marked*)                                                                                                                                                                                                                                                   |