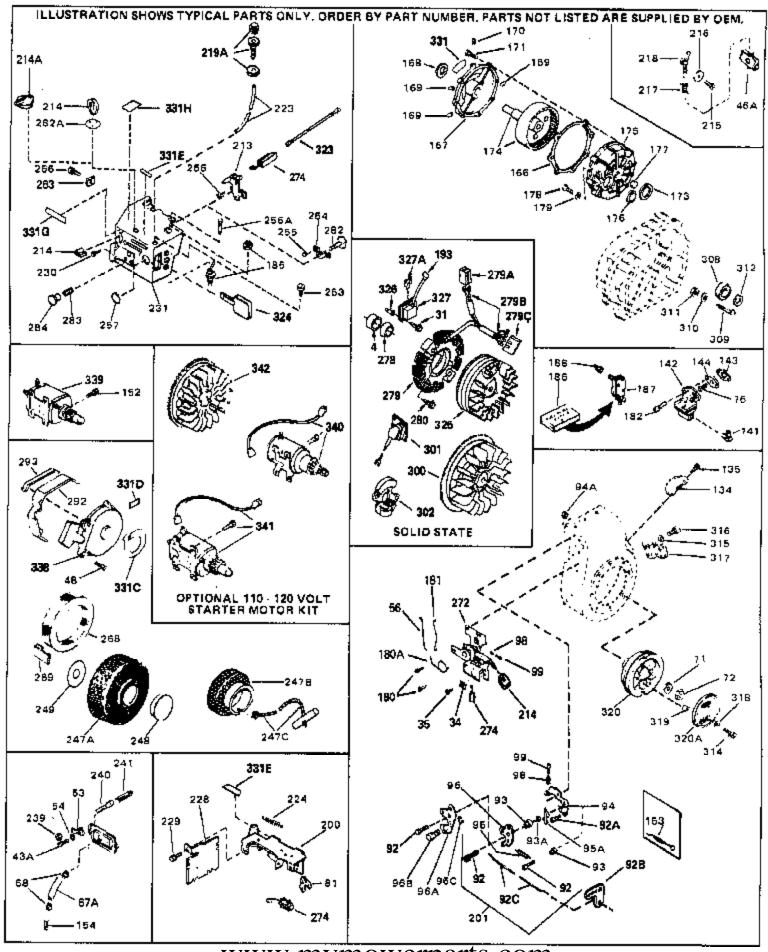

For Discount Tecumseh Engine Parts Call 606-678-9623 or 606-561-4983

Page 5 of 8

www.mymowerparts.com

| Ref # | Part Number | Qty | Description                                                                                                                                                                                                                                                                                                  |
|-------|-------------|-----|--------------------------------------------------------------------------------------------------------------------------------------------------------------------------------------------------------------------------------------------------------------------------------------------------------------|
| 31    | 650489      |     | Screw, 1/4-20 x 5/8"                                                                                                                                                                                                                                                                                         |
| 34    | 27793       |     | Clip, Conduit (Use as required)                                                                                                                                                                                                                                                                              |
| 35    | 28942       |     | Screw, 10-32 x 3/8" (Use as required)                                                                                                                                                                                                                                                                        |
| 43A   | 650128      |     | Screw, 10-24 x 1/2"                                                                                                                                                                                                                                                                                          |
| 48    | 29716       |     | Screw, 1/4-28 x 7/16"                                                                                                                                                                                                                                                                                        |
| 56    | 30824       |     | Link, Throttle                                                                                                                                                                                                                                                                                               |
| 71    | 650815      |     | Washer, Belleville                                                                                                                                                                                                                                                                                           |
| 72    | 8116        |     | Nut, Hex                                                                                                                                                                                                                                                                                                     |
| 134   | 33013       |     | Cover, Bubble                                                                                                                                                                                                                                                                                                |
| 135   | 650736      |     | Screw, 10-16 x 3/8"                                                                                                                                                                                                                                                                                          |
| 193   | 610118      |     | Cover, Spark plug (Use as required)                                                                                                                                                                                                                                                                          |
| 200   | 33108A      |     | Control Bracket (Incl. 224 & 274)                                                                                                                                                                                                                                                                            |
| 224   | 30826       |     | Spring, Extension                                                                                                                                                                                                                                                                                            |
| 230   | 650257      |     | Screw, 8-32 x 5/16"                                                                                                                                                                                                                                                                                          |
| 231   | 32395       |     | Cover, Carburetor                                                                                                                                                                                                                                                                                            |
| 254   | 32398       |     | Bracket, Choke                                                                                                                                                                                                                                                                                               |
| 255   | 28820       |     | Screw, 10-32 x 1/2"                                                                                                                                                                                                                                                                                          |
| 256   | 650760      |     | Screw, 8-32 x 3/8"                                                                                                                                                                                                                                                                                           |
| 256A  | 650765      |     | Screw, 10-32 x 1/2"                                                                                                                                                                                                                                                                                          |
| 257   | 31291       |     | Plug, Cover                                                                                                                                                                                                                                                                                                  |
| 263   | 650764      |     | Nut, "U" Type (Use as required)                                                                                                                                                                                                                                                                              |
| 274   | 610973      |     | Terminal Ass'y. (As req. on late prod uction)                                                                                                                                                                                                                                                                |
| 282   | 32397       |     | Plate Assy., Choke                                                                                                                                                                                                                                                                                           |
| 283   | 32399       |     | Spring, Choke stop                                                                                                                                                                                                                                                                                           |
| 284   | 32400       |     | Knob, Choke                                                                                                                                                                                                                                                                                                  |
| 292   | 31680       |     | Guard, Starter                                                                                                                                                                                                                                                                                               |
|       | 32576       |     | Seal, Snow guard                                                                                                                                                                                                                                                                                             |
|       | 31718       |     | Decal, Choke                                                                                                                                                                                                                                                                                                 |
|       | 31682       |     | Decal, Instruction                                                                                                                                                                                                                                                                                           |
| 338   | 590473      |     | Rewind Starter (Refer to Division 5, Section C, page 29 for breakdown)                                                                                                                                                                                                                                       |
|       |             |     | ,                                                                                                                                                                                                                                                                                                            |
| 340   | 33328D      |     | Starter Motor Kit (110-120 Volt) This 110-120 volt starter motor kit may have been added to this engine. It can be added only if cylinder hasdrilled and tapped starter mounting bosses and a ring gear flywheel (see#342). Refer to service number stamped on end cap of motor, or on decal, for identifica |
| 342   | 30811A      |     | Flywheel (Ring gear flywheel requiredon engines using 110-120 volt starter kits listed above)                                                                                                                                                                                                                |
| 342   | 611042      |     | Flywheel (Used on Type letters H and above) (Std. Point ignition) (Ring gear flywheel required on engines using 110-120 volt starter kits listed above)                                                                                                                                                      |
| 342   | 611085      |     | Flywheel (Minimum ring gear flywheel required on engines using 110-120 volt starter kits listed above) (Use with Solid State ignition)                                                                                                                                                                       |