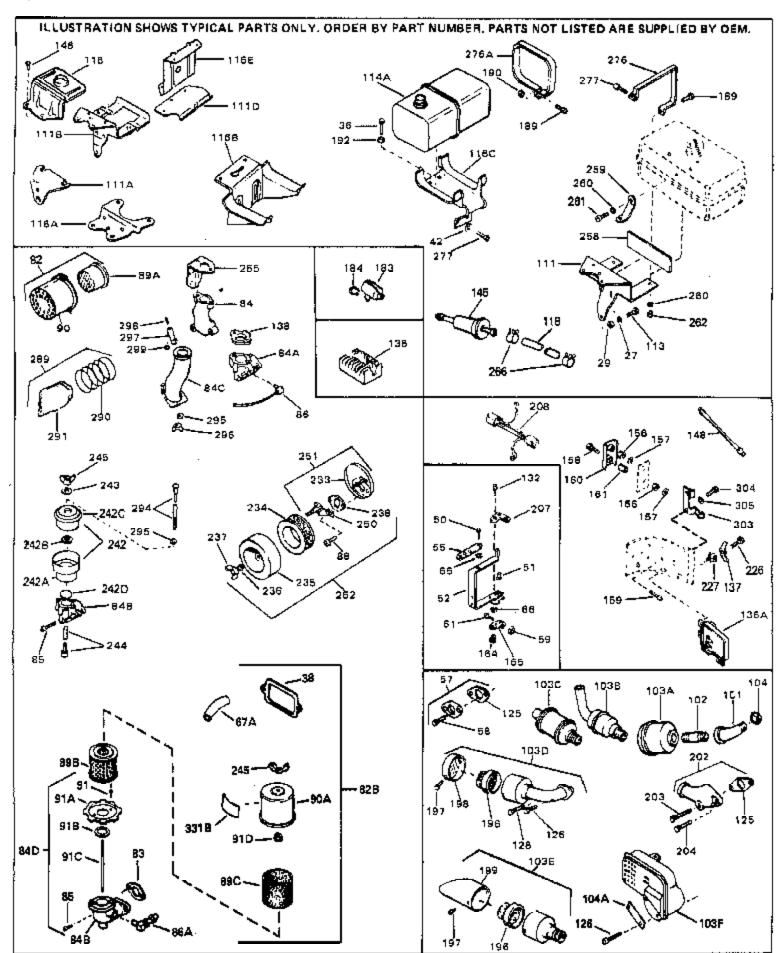

For Discount Tecumseh Engine Parts Call 606-678-9623 or 606-561-4983

Page 7 of 8

Engine Parts List #3

www.mymowerparts.com

|                                                                                                               | Part Number                                                                                                                                                              | Qty Description                                                                                                                                                                                                                                                                                                                                                                                                                                                                                                                                                                                                                                      |
|---------------------------------------------------------------------------------------------------------------|--------------------------------------------------------------------------------------------------------------------------------------------------------------------------|------------------------------------------------------------------------------------------------------------------------------------------------------------------------------------------------------------------------------------------------------------------------------------------------------------------------------------------------------------------------------------------------------------------------------------------------------------------------------------------------------------------------------------------------------------------------------------------------------------------------------------------------------|
| 36<br>36<br>38<br>42<br>42<br>50<br>51                                                                        | 27513<br>650697A<br>650695A<br>650694A<br>27896A<br>26073<br>650691<br>650548<br>30319<br>32326A                                                                         | Lockwasher, 1/4" (Use as required) Screw, 5/16-18 x 2-1/2" (Use as requi red) Screw, 5/16-18 x 2-1/4" (Use as requi red) Screw, 5/16-18 x 2" (Use as required) * Gasket, Breather cover Washer (Use as required) Washer, Flat (Use as required) Screw, 8-32 x 5/16" Rivet, Split (Used in early production) Lever, Governor (New lever does not need 1 of 51,66,132,164,165,207)                                                                                                                                                                                                                                                                     |
| 57<br>58<br>59<br>61<br>66                                                                                    | 30205<br>730130<br>30196<br>29216<br>29826<br>29918<br>730561                                                                                                            | Bracket, Adjusting Exh.Adap.Kit (Incl. 58 & 125) (Use as req.) Screw, 5/16-18 x 3/4" (Use as require d) Nut, Lock, 10-32 Screw, 10-32 x 3/4" Lockwasher, #8 E.T. Air cleaner kit (Incl. 38, 67A, 83, 84B, 85,89B, 89C, 90A, 91, 91A, 91B, 91C, 91D, 245 & 331B) (Use only on engines with an externally vented fully adjustable carburetor)                                                                                                                                                                                                                                                                                                          |
| 82                                                                                                            | 730127                                                                                                                                                                   | Air Cleaner Ass'y. (Incl. 60, 83, 87, 88, 89A, 90, 238 & 331B) (Use as required)                                                                                                                                                                                                                                                                                                                                                                                                                                                                                                                                                                     |
|                                                                                                               | 27272A<br>34819                                                                                                                                                          | * Gasket, Air cleaner<br>Air Cleaner Elbow (Incl. 84B, 86A, 91, 91A, 91B & 91C) (Use<br>in 730561 assembly only)                                                                                                                                                                                                                                                                                                                                                                                                                                                                                                                                     |
| 111B<br>113<br>116<br>118<br>118<br>118<br>125<br>126<br>128<br>132<br>146<br>148<br>148<br>202<br>203<br>204 | 391026<br>33353<br>650561<br>33352A<br>29774<br>30705<br>30962<br>27930A<br>30196<br>650694A<br>650548<br>792020<br>34067<br>34069<br>31288<br>650697A<br>6021A<br>26460 | Opt. Spark Arrest Muffler (Incl.196,1 97,199) Bracket, Lower fuel tank Screw, 1/4-20 x 5/8" Plate, Upper fuel tank mounting Fuel Line (Braided 8-1/4" 21 cm)(Use as req.) Fuel Line (Braided 16") (41 cm) (Use as req.) Fuel Line (Braided 32") (81 cm) (Use as req.) Gasket, Exhaust Screw, 5/16-18 x 3/4" Screw, 5/16-18 x 2" (Use as required) Screw, 8-32 x 5/16" (Early production ) Screw, 1/4-20 x 2-1/4" Wire Assy., Alternator adapter (4-1/4") Wire Assy., Alternator adapter (6-3/4") Exh. Adaptor Kit (Incl.125,203,204) ( As req.) Screw, 5/16-18 x 2-1/2" (Use as required) Screw, 5/16-18 x 1-1/2" (Use as required) Clamp, Fuel line |