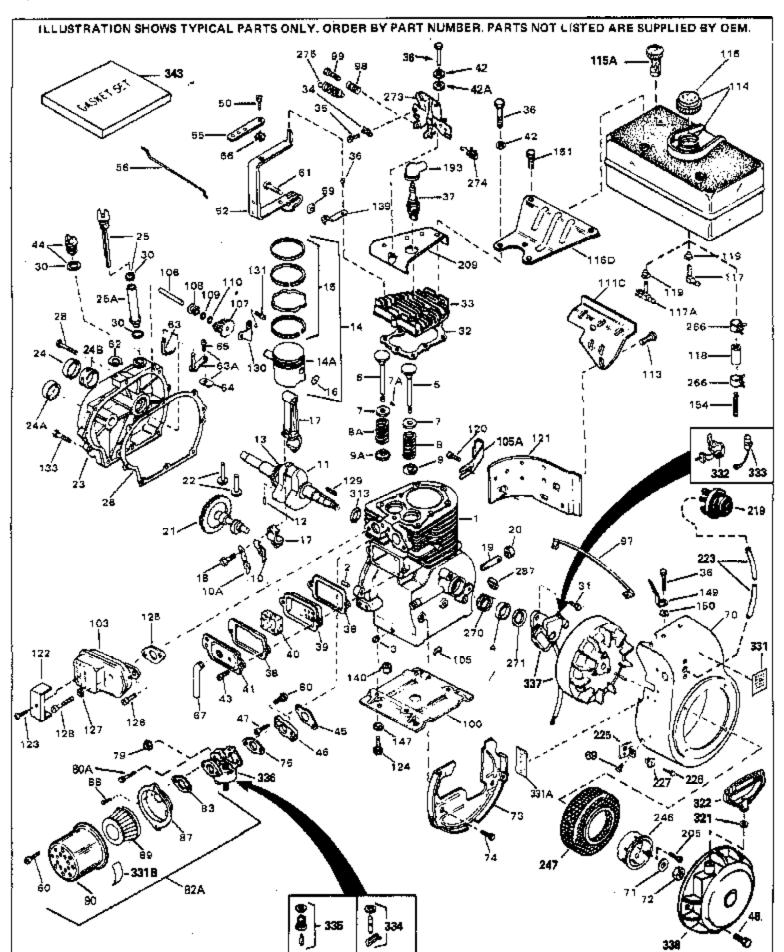

For Discount Tecumseh Engine Parts Call 606-678-9623 or 606-561-4983

Page 1 of 8

Engine Parts List #1

www.mymowerparts.com

| 38    | 27896A<br>28423    | Resistor Spark Plug  * Gasket, Breather cover  Body, Breather                                                |
|-------|--------------------|--------------------------------------------------------------------------------------------------------------|
|       | 33636<br>34251     | Resistor Spark Plug (RJ-8C)                                                                                  |
| 36    | 650694A            | Screw, 5/16-18 x 2" (Use as required)                                                                        |
|       | 650697A<br>650695A | Screw, 5/16-18 x 2-1/2" (Use as requi red)<br>Screw, 5/16-18 x 2-1/4" (Use as requi red)                     |
|       | 28942<br>650607A   | Screw, 10-32 x 3/8" (Use as required)                                                                        |
|       | 27793              | Clip, Conduit (Use as required)                                                                              |
|       | 30938A             | Head, Cylinder                                                                                               |
|       | 32631A             | * Gasket, Cylinder head                                                                                      |
|       | 29673<br>650489    | * Gasket, Oil filler<br>Screw, 1/4-20 x 5/8"                                                                 |
|       | 650488             | Screw, 1/4-20 x 1-1/4"                                                                                       |
| 26    | 30684              | * Gasket, Cylinder cover                                                                                     |
|       | 31297              | Dipstick, Oil (Incl. 30)                                                                                     |
|       | 28460              | Seal, Oil                                                                                                    |
|       | 31451A<br>31546    | Cylinder Cover (Incl.24, 106, 309, 31 0 & 311) Bushing, Crankshaft (Use as required)                         |
|       | 34034              | Lifter, Valve                                                                                                |
|       | 32115              | Camshaft (MCR)                                                                                               |
| 18    | 650662C            | Screw, Connecting rod (2 each)                                                                               |
|       | 32591C             | Rod Assy., Connecting (Incl. 10 & 18)                                                                        |
|       | 27888              | Ring, Piston pin retaining                                                                                   |
|       | 32597              | Ring Set (.010 03) Ring Set (.020" OS)                                                                       |
|       | 32596              | Ring Set (Std.) (2-3/4 Bore)<br>Ring Set (.010" OS)                                                          |
|       | 34519<br>32595     | Piston, Pin & Ring Set (.020" OS)<br>Ring Set (Std.) (2-3/4" Bore)                                           |
|       | 34518              | Piston, Pin & Ring Set (.010" OS)                                                                            |
|       | 34517              | Piston, Pin & Ring Set (Std.) (2-3/4" Bore)                                                                  |
|       | 32594B             | Piston & Pin Ass'y. (.020" OS) (Incl. 16)                                                                    |
| 14A   | 32593B             | Piston & Pin Ass'y. (.010" OS) (Incl. 16)                                                                    |
| 14A   | 32592B             | Piston & Pin Ass'y. (Std.)(2-3/4")(In cl.16)                                                                 |
| 13    | 27884              | Gear, Crankshaft (Used in early production) This gear is servicable onlywhen it is pinned to the crankshaft. |
|       | 29783              | Crankshaft Gear Pin (Early production)                                                                       |
| 11    | 34895              | Crankshaft (Incl. 12 & 13)                                                                                   |
| 10    | 34242              | Dipper, Oil                                                                                                  |
| 10/4  | 02000              | 34242 oil dipper but 650662C screw must be used.)                                                            |
|       | 32581<br>32590     | Cap, Lower valve spring Plate, Lock & Oil dipper (This plate may be replaced by                              |
|       | 32581              | Cap, Lower valve spring                                                                                      |
|       | 27881              | Spring, Valve                                                                                                |
|       | 27881              | Spring, Valve                                                                                                |
|       | 27882              | Cap, Upper valve spring                                                                                      |
| 7A    | 20810              | Pin, Valve spring retainer (Use as re quired)                                                                |
|       | 27880A             | Exhaust Valve (1/32" OS) (Incl. 9)                                                                           |
|       | 27878A             | Exhaust Valve (1/32 OS) (Incl. 9)                                                                            |
|       | 32783<br>32784     | Intake Valve (Std.) (Incl. 9)<br>Intake Valve (1/32" OS) (Incl. 9)                                           |
|       | 32630              | Seal, Oil                                                                                                    |
|       | 27642              | Plug, Oil drain                                                                                              |
|       | 27652              | Pin, Dowel                                                                                                   |
|       | 32586C             | Cylinder (Incl. 2, 3, 4 & 76) (2-3/4" Bore)                                                                  |
| Ref # | Part Number C      | Oty Description                                                                                              |

|        |        | y Description                                                                                             |
|--------|--------|-----------------------------------------------------------------------------------------------------------|
|        | 650691 | Washer, Flat (Use as required)                                                                            |
|        | 650690 | Washer, Belleville (Use as required)                                                                      |
| 43 6   | 650128 | Screw, 10-24 x 1/2"                                                                                       |
| 45 2   | 27915A | * Gasket, Intake                                                                                          |
| 46 3   | 34712  | Flange Carburetor                                                                                         |
| 47 3   | 30196  | Screw, 5/16-18 x 3/4"                                                                                     |
| 48 2   | 29716  | Screw, 1/4-28 x 7/16"                                                                                     |
| 50 6   | 650548 | Screw, 8-32 x 5/16"                                                                                       |
|        | 33454  | Lever Assy., Governor                                                                                     |
|        | 34662  | Link, Throttle                                                                                            |
|        | 29216  | Nut, Lock, 10-32                                                                                          |
|        | 650152 | Screw, 8-32 x 3/8"                                                                                        |
|        | 29826  | Screw, 10-32 x 3/4"                                                                                       |
|        | 29642  | Ring, Retaining                                                                                           |
|        | 30699B | Governor Rod Ass'y. (This one-piece governor rodis no longer                                              |
| 05 (   | 500995 | used. It is replaced by 30699C ass'y.,Ref. no. 63A)                                                       |
| 63A 3  | 30699C | Rod Assy., Governor (Incl. 64 & 65)                                                                       |
| 64 3   | 30700  | Yoke, Governor                                                                                            |
| 65 6   | 650494 | Screw, 6-40 x 5/16"                                                                                       |
| 66 2   | 29918  | Lockwasher, #8 E.T.                                                                                       |
| 67 3   | 35350  | Tube, Breather                                                                                            |
|        | 29747B | Screw, 5/16-24 x 21/32"                                                                                   |
|        | 32158E | Blower Housing (For elec.star.)(Incl. 134,135)                                                            |
|        | 650815 | Washer, Belleville                                                                                        |
| 72 8   |        | Nut, Hex                                                                                                  |
|        | 29536  | Blower Housing Baffle (without electric starter knock-out)                                                |
| 75 2   | 20000  | (Use as required)                                                                                         |
| 73 3   | 35256A | Blower Housing Baffle (with electric starter knock-out) (Use as required) (Point Ignition)                |
| 74 6   | 650561 | Screw, 1/4-20 x 5/8"                                                                                      |
| 75 3   | 31688A | * Gasket, Carburetor                                                                                      |
|        | 650517 | Screw, 1/4-20 x 27/32"                                                                                    |
|        | 730164 | Air Cleaner Ass'y. (Incl. 60, 83, 87, 88, 89, 90A & 331B)                                                 |
| 5      |        | (Use as required)                                                                                         |
| 83 2   | 27272A | * Gasket, Air cleaner                                                                                     |
| 87 3   | 31691  | Bracket, Air cleaner NOTE: 130010 thru 10C & 11 used in                                                   |
|        |        | early production only.                                                                                    |
|        | 28820  | Screw, 10-32 x 1/2"                                                                                       |
| 89 3   | 30727  | Element, Air cleaner                                                                                      |
| 90 3   | 31715  | Body, Air cleaner                                                                                         |
|        | 35349  | Ground Wire                                                                                               |
|        | 31342  | Spring, Compression                                                                                       |
|        | 650549 | Screw, 5-40 x 7/16"                                                                                       |
| 100 2  |        | Base, Engine mounting                                                                                     |
| 106 3  |        | Shaft, Mechanical governor                                                                                |
| 107 3  |        | Gear Assy., Governor (Incl. 109)                                                                          |
|        | 30588A | Spool, Governor                                                                                           |
|        | 30590A | Washer, Flat                                                                                              |
| 110 2  |        |                                                                                                           |
|        |        | Ring, Retaining                                                                                           |
| 111C 3 |        | Bracket, Fuel tank                                                                                        |
|        | 650561 | Screw, 1/4-20 x 5/8"                                                                                      |
| 114 3  | 34186A | Fuel Tank (Incl. 115 & 266) NOTE: These tanks were built                                                  |
|        |        | with different size fuel inlet openings. Tanks with the 1-3/16"                                           |
|        |        |                                                                                                           |
|        |        | I.D. opening use fuel cap 33032 or 34210. Tanks with the 1-1/2" I.D. opening use fuel cap 35355 or 35650. |

## www.mymowerparts.com

|      | Part Number Qt   |                                                                                                                                                                                          |
|------|------------------|------------------------------------------------------------------------------------------------------------------------------------------------------------------------------------------|
| 115  | 410144B          | Fuel Cap (White Plastic)(Std)(As requ ired)                                                                                                                                              |
| 115  | 33032            | Fuel Cap (Charcoal Plastic) (Spurt resistant, Low profile)                                                                                                                               |
|      |                  | (Use as required)                                                                                                                                                                        |
| 115  | 34210            | Fuel Cap (Red Plastic) (Spurt resistant, High profile) (Use as                                                                                                                           |
|      |                  | required)                                                                                                                                                                                |
| 115  | 35355            | Fuel Cap (Use as required)                                                                                                                                                               |
| 116D | 34159            | Plate, Fuel tank mounting                                                                                                                                                                |
| 118  | 29774            | Fuel Line (Braided 8-1/4" 21 cm)(Use as req.)                                                                                                                                            |
| 118  | 30705            | Fuel Line (Braided 16") (41 cm) (Use as req.)                                                                                                                                            |
| 118  | 30962            | Fuel Line (Braided 32") (81 cm) (Use as req.)                                                                                                                                            |
| 120  | 650128           | Screw, 10-24 x 1/2" (Use as required)                                                                                                                                                    |
| 121  | 30622A           | Extension, Blower housing                                                                                                                                                                |
|      | 650542           | Screw, 5/16-18 x 3/4"                                                                                                                                                                    |
|      | 26073            | Washer (Use as required)                                                                                                                                                                 |
|      | 650694A          | Screw, 5/16-18 x 2" (Use as required)                                                                                                                                                    |
|      | 32589            | Key, Flywheel                                                                                                                                                                            |
|      | 31843A           | Bracket, Governor gear                                                                                                                                                                   |
|      | 650836           | Screw, 10-24 x 1/2"                                                                                                                                                                      |
|      | 650493           | Screw, 1/4-20 x 1-3/4"                                                                                                                                                                   |
|      | 30747            | Clip, Shorting                                                                                                                                                                           |
|      | 650890           | Lockwasher                                                                                                                                                                               |
|      | 650665           | Screw, 1/4-15 x 7/8"                                                                                                                                                                     |
|      | 610118           | Cover, Spark plug (Use as required)                                                                                                                                                      |
|      | 650561           | Screw, 1/4-20 x 5/8" (Use as required )                                                                                                                                                  |
|      | 30939A           | Cover, Cylinder head                                                                                                                                                                     |
|      | 650760           | Screw, 8-32 x 3/8"                                                                                                                                                                       |
|      | 28545            | Grommet                                                                                                                                                                                  |
|      | 32125            | Cup, Starter                                                                                                                                                                             |
|      | 35009            | Screen, Starter cup                                                                                                                                                                      |
|      | 26460            | Clamp, Fuel line                                                                                                                                                                         |
|      | 31461            | Bushing, Crankshaft (Use as required)                                                                                                                                                    |
|      | 33876            | Gasket, Stator                                                                                                                                                                           |
|      | 610973           | Terminal Ass'y. (As req. on late prod uction)                                                                                                                                            |
|      | 34043            |                                                                                                                                                                                          |
|      | 27275            | Spring, Control lever Clip, Hi-tension wire (Use as require d)                                                                                                                           |
|      | 34246            |                                                                                                                                                                                          |
|      | 31752            | Clip, Ground wire (Use as required)                                                                                                                                                      |
|      | 34346            | Decal, Air cleaner                                                                                                                                                                       |
|      | 550223           | Decal, Instruction<br>Decal, Name                                                                                                                                                        |
|      | 30547A           |                                                                                                                                                                                          |
|      | 30547A<br>30548B | Contact Assy., Breaker<br>Condenser                                                                                                                                                      |
|      |                  |                                                                                                                                                                                          |
|      | 631021           | Inlet Needle, Seat & Clip Assy.                                                                                                                                                          |
| 330  | 631453           | Carburetor (Incl. 75) (Refer to Division 5, Section A, page 100 for breakdown)                                                                                                           |
| 227  | 611038           | Magneto NOTE: The complete magneto is not available as                                                                                                                                   |
| 331  | 011030           | an assembly. The magneto number is shown for reference purposes only. Order component parts individually, as show in parts list. (Refer to Division 5, Section B, page 39 for breakdown) |
| 338  | 590420           | Rewind Starter (Refer to Division 5, Section C, page 25 for breakdown)                                                                                                                   |
| 343  | 33239A           | Gasket Set (Incl. items marked*)                                                                                                                                                         |