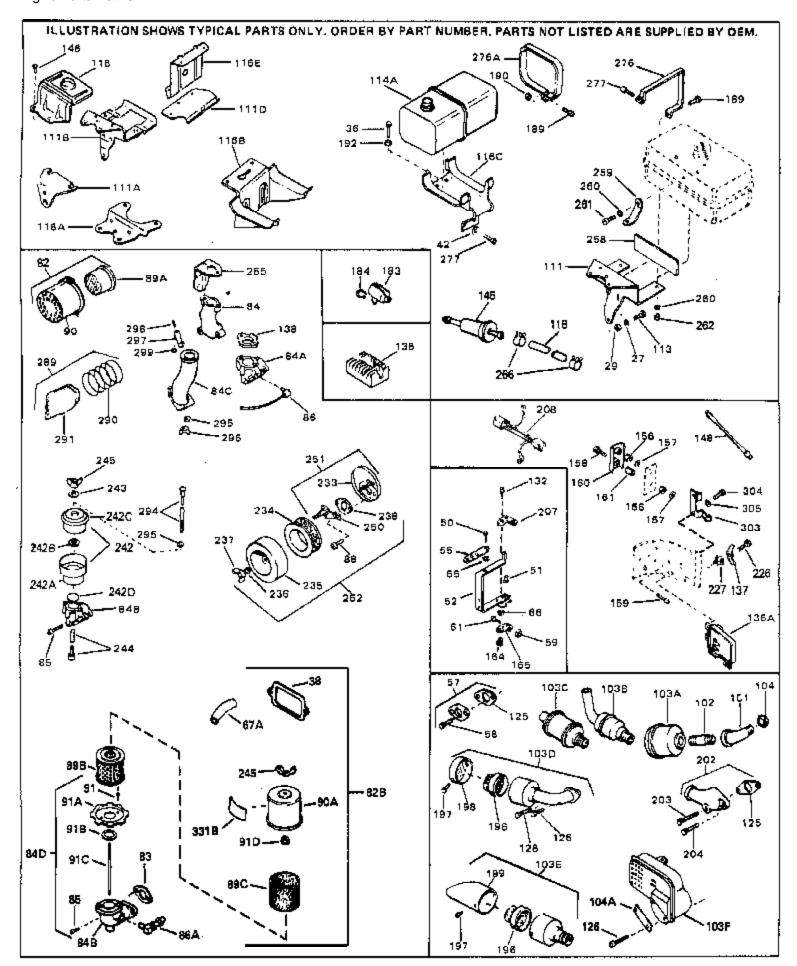

For Discount Tecumseh Engine Parts Call 606-678-9623 or 606-561-4983

Page 7 of 8

Engine Parts List #3

www.mymowerparts.com

| Ref # | Part Number C | Oty Description                                                                  |
|-------|---------------|----------------------------------------------------------------------------------|
|       | 27513         | Lockwasher, 1/4" (Use as required)                                               |
| 36    | 650697A       | Screw, 5/16-18 x 2-1/2" (Use as requi red)                                       |
|       | 650695A       | Screw, 5/16-18 x 2-1/4" (Use as requi red)                                       |
|       | 650694A       | Screw, 5/16-18 x 2" (Use as required)                                            |
|       | 27896A        | * Gasket, Breather cover                                                         |
|       | 26073         | Washer (Use as required)                                                         |
|       | 650691        | Washer, Flat (Use as required)                                                   |
|       | 650548        | Screw, 8-32 x 5/16"                                                              |
|       | 30319         | Rivet, Split (Used in early productio n)                                         |
|       | 33454         | Lever Assy., Governor                                                            |
|       | 730130        | Exh.Adap.Kit (Incl. 58 & 125) (Use as req.)                                      |
|       | 30196         | Screw, 5/16-18 x 3/4" (Use as require d)                                         |
|       | 29216         | Nut, Lock, 10-32                                                                 |
|       | 29826         | Screw, 10-32 x 3/4"                                                              |
|       | 29918         | Lockwasher, #8 E.T.                                                              |
|       |               | •                                                                                |
| 02D   | 730561        | Air cleaner kit (Incl. 38, 67A, 83, 84B, 85,89B, 89C, 90A, 91,                   |
|       |               | 91A, 91B, 91C, 91D, 245 & 331B) (Use only on engines with                        |
|       |               | an externally vented fully adjustable carburetor)                                |
| 82    | 730127        | Air Cleaner Ass'y. (Incl. 60, 83, 87, 88, 89A, 90, 238 &                         |
|       |               | 331B) (Use as required)                                                          |
| റാ    | 070704        | * Cooket Air elegener                                                            |
|       | 27272A        | * Gasket, Air cleaner                                                            |
| 84D   | 34819         | Air Cleaner Elbow (Incl. 84B, 86A, 91, 91A, 91B & 91C) (Use                      |
|       |               | in 730561 assembly only)                                                         |
| 88    | 28820         | Screw, 10-32 x 1/2"                                                              |
|       | 31715         | Body, Air cleaner                                                                |
|       | 30209         | Elbow, Exhaust (45 degree)                                                       |
|       | 30244         | Muffler Nipple                                                                   |
|       | 391026        | Opt. Spark Arrest Muffler (Incl.196,1 97,199)                                    |
|       | 29633         | Muffler                                                                          |
|       | 32862         | Conduit Nut                                                                      |
|       | 650561        | Screw, 1/4-20 x 5/8"                                                             |
|       | 29774         | Fuel Line (Braided 8-1/4" 21 cm)(Use as req.)                                    |
|       | 30705         | Fuel Line (Braided 16") (41 cm) (Use as req.)                                    |
|       | 30962         | Fuel Line (Braided 32") (81 cm) (Use as req.)                                    |
|       | 650694A       | Screw, 5/16-18 x 2" (Use as required)                                            |
|       | 650548        | Screw, 8-32 x 5/16" (Early production )                                          |
|       | 33356         | Terminal                                                                         |
|       | 34067         | Wire Assy., Alternator adapter (4-1/4 ")                                         |
|       | 34069         | Wire Assy., Alternator adapter (4-1/4 ) Wire Assy., Alternator adapter (6-3/4 ") |
|       | 30322         | Nut & Lockwasher (Early Prod. Only)                                              |
|       | 29916         |                                                                                  |
|       | 31288         | Clamp, Governor lever (Early Prod. On ly)                                        |
|       |               | Exh. Adaptor Kit (Incl.125,203,204) ( As req.)                                   |
|       | 650697A       | Screw, 5/16-18 x 2-1/2" (Use as requi red)                                       |
|       | 6021A         | Screw, 5/16-18 x 1-1/2" (Use as requi red)                                       |
|       | 650760        | Screw, 8-32 x 3/8"                                                               |
|       | 28545         | Grommet                                                                          |
|       | 26460         | Clamp, Fuel line                                                                 |
| 331B  | 31752         | Decal, Air cleaner                                                               |