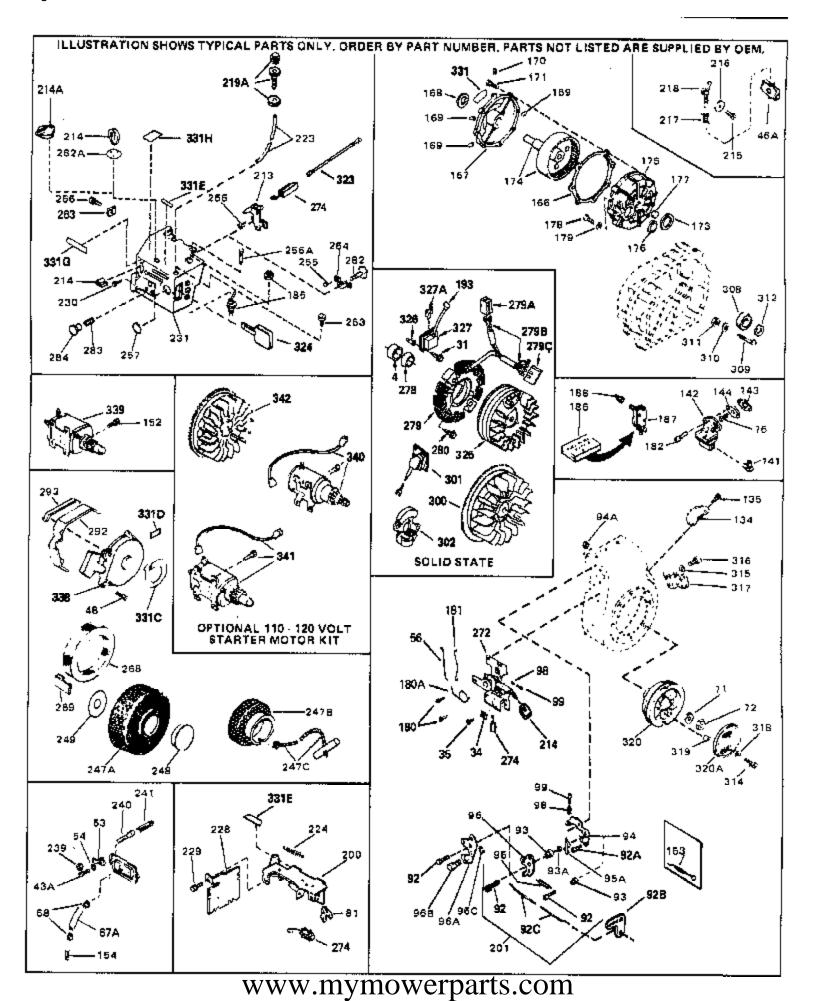

For Discount Tecumseh Engine Parts Call 606-678-9623 or 606-561-4983

Page 5 of 8

Engine Parts List #2

## For Discount Tecumseh Engine Parts Call 606-678-9623 or 606-561-4983 $_{\rm Page~6~of~8}$ Engine Parts List #2

| Ref # | Part Number | Otv | Description                                                                                                                                                                                                                                                                                                  |
|-------|-------------|-----|--------------------------------------------------------------------------------------------------------------------------------------------------------------------------------------------------------------------------------------------------------------------------------------------------------------|
|       | 650489      | ۵., | Screw, 1/4-20 x 5/8"                                                                                                                                                                                                                                                                                         |
|       | 27793       |     | Clip, Conduit (Use as required)                                                                                                                                                                                                                                                                              |
|       | 28942       |     | Screw, 10-32 x 3/8" (Use as required)                                                                                                                                                                                                                                                                        |
|       | 650128      |     | Screw, 10-24 x 1/2"                                                                                                                                                                                                                                                                                          |
|       | 29716       |     | Screw, 1/4-28 x 7/16"                                                                                                                                                                                                                                                                                        |
|       | 34662       |     | Link, Throttle                                                                                                                                                                                                                                                                                               |
|       | 650815      |     | Washer, Belleville                                                                                                                                                                                                                                                                                           |
| 72    | 8116        |     | Nut, Hex                                                                                                                                                                                                                                                                                                     |
| 76    | 9556        |     | Plug, Pipe, 1/8-27                                                                                                                                                                                                                                                                                           |
| 98    | 31342       |     | Spring, Compression                                                                                                                                                                                                                                                                                          |
| 99    | 650549      |     | Screw, 5-40 x 7/16"                                                                                                                                                                                                                                                                                          |
| 180A  | 34663       |     | Spring, Speed control                                                                                                                                                                                                                                                                                        |
| 180   | 650821      |     | Screw, 10-32 x 1/2"                                                                                                                                                                                                                                                                                          |
| 181   | 34661       |     | Link, Governor                                                                                                                                                                                                                                                                                               |
|       | 610118      |     | Cover, Spark plug (Use as required)                                                                                                                                                                                                                                                                          |
|       | 650764      |     | Nut, "U" Type (Use as required)                                                                                                                                                                                                                                                                              |
|       | 34664       |     | Control Bracket (Incl. 98, 99, 180A & 274)                                                                                                                                                                                                                                                                   |
|       | 610973      |     | Terminal Ass'y. (As req. on late prod uction)                                                                                                                                                                                                                                                                |
|       | 31793       |     | Bearing, Ball                                                                                                                                                                                                                                                                                                |
|       | 31855       |     | Retainer, Bearing                                                                                                                                                                                                                                                                                            |
|       | 650778      |     | Washer, Lock                                                                                                                                                                                                                                                                                                 |
|       | 650580      |     | Nut, Lock                                                                                                                                                                                                                                                                                                    |
|       | 31792       |     | Washer, Thrust                                                                                                                                                                                                                                                                                               |
|       | 550223      |     | Decal, Name                                                                                                                                                                                                                                                                                                  |
| 338   | 590420      |     | Rewind Starter (Refer to Division 5, Section C, page 25 for breakdown)                                                                                                                                                                                                                                       |
| 340   | 33328D      |     | Starter Motor Kit (110-120 Volt) This 110-120 volt starter motor kit may have been added to this engine. It can be added only if cylinder hasdrilled and tapped starter mounting bosses and a ring gear flywheel (see#342). Refer to service number stamped on end cap of motor, or on decal, for identifica |
| 342   | 30811A      |     | Flywheel (Ring gear flywheel requiredon engines using 110-120 volt starter kits listed above)                                                                                                                                                                                                                |
| 342   | 611042      |     | Flywheel (Used on Type letters H and above) (Std. Point ignition) (Ring gear flywheel required on engines using 110-120 volt starter kits listed above)                                                                                                                                                      |
| 342   | 611085      |     | Flywheel (Minimum ring gear flywheel required on engines using 110-120 volt starter kits listed above) (Use withSolid State ignition)                                                                                                                                                                        |