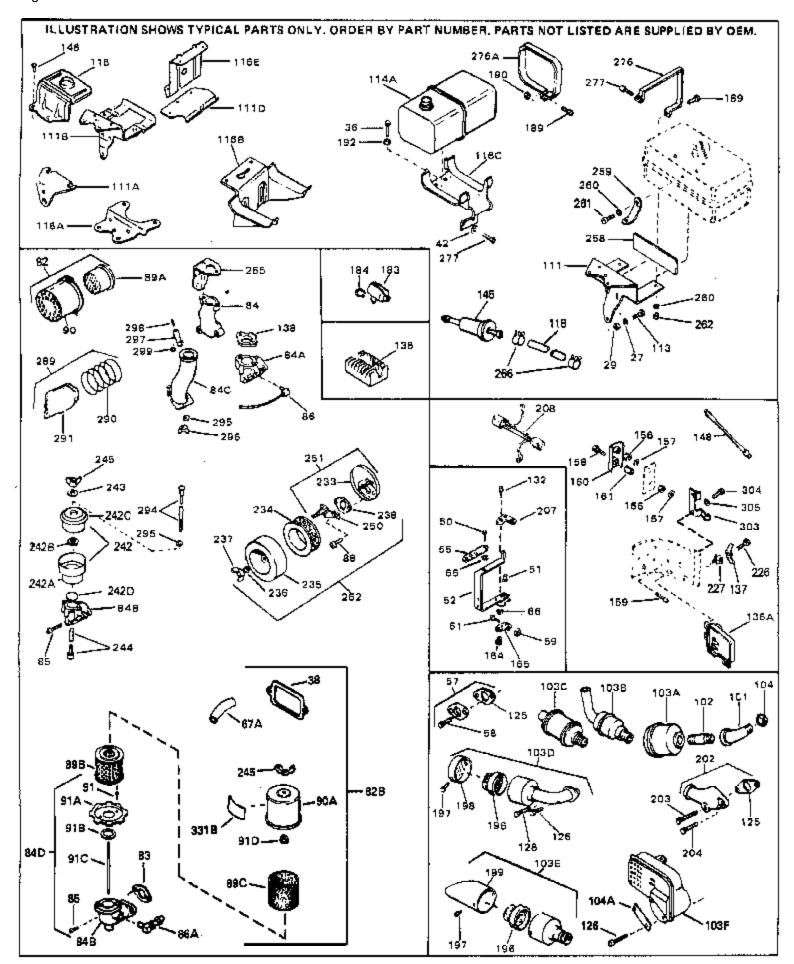

For Discount Tecumseh Engine Parts Call 606-678-9623 or 606-561-4983

Page 7 of 8

Engine Parts List #3

www.mymowerparts.com

| 27<br>36<br>36<br>36<br>38<br>42<br>42<br>50<br>51                                                                           | Part Number  27513  650697A  650695A  650694A  27896A  26073  650691  650548  30319  32326A                                                  | Qty Description  Lockwasher, 1/4" (Use as required) Screw, 5/16-18 x 2-1/2" (Use as requi red) Screw, 5/16-18 x 2-1/4" (Use as requi red) Screw, 5/16-18 x 2" (Use as required) * Gasket, Breather cover Washer (Use as required) Washer, Flat (Use as required) Screw, 8-32 x 5/16" Rivet, Split (Used in early productio n) Lever, Governor (New lever does not need 1 of 51,66,132,164,165,207)                                                                                                                                                                                                                                                                                                      |
|------------------------------------------------------------------------------------------------------------------------------|----------------------------------------------------------------------------------------------------------------------------------------------|---------------------------------------------------------------------------------------------------------------------------------------------------------------------------------------------------------------------------------------------------------------------------------------------------------------------------------------------------------------------------------------------------------------------------------------------------------------------------------------------------------------------------------------------------------------------------------------------------------------------------------------------------------------------------------------------------------|
| 57<br>58<br>59<br>61<br>66                                                                                                   | 30205<br>730130<br>30196<br>29216<br>29826<br>29918<br>730127                                                                                | Bracket, Adjusting Exh.Adap.Kit (Incl. 58 & 125) (Use as req.) Screw, 5/16-18 x 3/4" (Use as require d) Nut, Lock, 10-32 Screw, 10-32 x 3/4" Lockwasher, #8 E.T. Air Cleaner Ass'y. (Incl. 60, 83, 87, 88, 89A, 90, 238 & 331B) (Use as required)                                                                                                                                                                                                                                                                                                                                                                                                                                                       |
| 82B                                                                                                                          | 730561                                                                                                                                       | Air cleaner kit (Incl. 38, 67A, 83, 84B, 85,89B, 89C, 90A, 91, 91A, 91B, 91C, 91D, 245 & 331B) (Use only on engines with an externally vented fully adjustable carburetor)                                                                                                                                                                                                                                                                                                                                                                                                                                                                                                                              |
|                                                                                                                              | 27272A<br>34819                                                                                                                              | * Gasket, Air cleaner<br>Air Cleaner Elbow (Incl. 84B, 86A, 91, 91A, 91B & 91C) (Use<br>in 730561 assembly only)                                                                                                                                                                                                                                                                                                                                                                                                                                                                                                                                                                                        |
| 90<br>101<br>103E<br>103A<br>104<br>111B<br>113<br>116<br>118<br>118<br>128<br>132<br>137<br>146<br>148<br>148<br>202<br>203 | 28820 31715 30209 391026 29633 28443 32862 33353 650561 33352A 29774 30705 30962 650694A 650548 33356 792020 34067 34069 31288 650697A 6021A | Screw, 10-32 x 1/2" Body, Air cleaner Elbow, Exhaust (45 degree) Opt. Spark Arrest Muffler (Incl.196,1 97,199) Muffler Conduit Nut Conduit Nut Bracket, Lower fuel tank Screw, 1/4-20 x 5/8" Plate, Upper fuel tank mounting Fuel Line (Braided 8-1/4" 21 cm)(Use as req.) Fuel Line (Braided 16") (41 cm) (Use as req.) Fuel Line (Braided 32") (81 cm) (Use as req.) Screw, 5/16-18 x 2" (Use as required) Screw, 8-32 x 5/16" (Early production ) Terminal Screw, 1/4-20 x 2-1/4" Wire Assy., Alternator adapter (4-1/4") Wire Assy., Alternator adapter (6-3/4") Exh. Adaptor Kit (Incl.125,203,204) ( As req.) Screw, 5/16-18 x 2-1/2" (Use as required) Screw, 5/16-18 x 1-1/2" (Use as required) |
| 226<br>227<br>266                                                                                                            | 650760<br>28545<br>26460<br>31752                                                                                                            | Screw, 8-32 x 3/8" Grommet Clamp, Fuel line Decal, Air cleaner                                                                                                                                                                                                                                                                                                                                                                                                                                                                                                                                                                                                                                          |