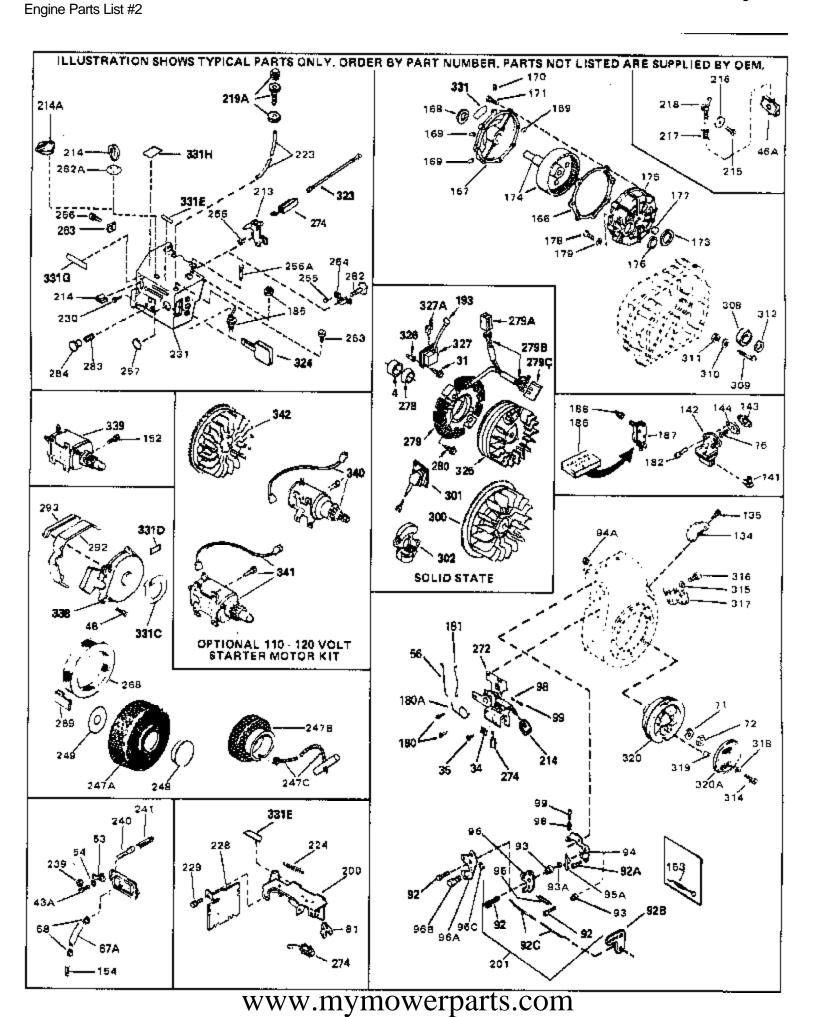

For Discount Tecumseh Engine Parts Call 606-678-9623 or 606-561-4983

Page 5 of 8

## For Discount Tecumseh Engine Parts Call 606-678-9623 or 606-561-4983 $_{\rm Page~6~of~8}$ Engine Parts List #2

| Ref # | Part Number Qt | y Description                                                                                                                                                                                                                                                                                                |
|-------|----------------|--------------------------------------------------------------------------------------------------------------------------------------------------------------------------------------------------------------------------------------------------------------------------------------------------------------|
| 31    | 650489         | Screw, 1/4-20 x 5/8"                                                                                                                                                                                                                                                                                         |
| 34    | 27793          | Clip, Conduit (Use as required)                                                                                                                                                                                                                                                                              |
| 35    | 28942          | Screw, 10-32 x 3/8" (Use as required)                                                                                                                                                                                                                                                                        |
| 43A   | 650128         | Screw, 10-24 x 1/2"                                                                                                                                                                                                                                                                                          |
| 48    | 29716          | Screw, 1/4-28 x 7/16"                                                                                                                                                                                                                                                                                        |
|       | 31710          | Link, Throttle                                                                                                                                                                                                                                                                                               |
|       | 650815         | Washer, Belleville                                                                                                                                                                                                                                                                                           |
|       | 8116           | Nut, Hex                                                                                                                                                                                                                                                                                                     |
| 76    | 9556           | Plug, Pipe, 1/8-27                                                                                                                                                                                                                                                                                           |
|       | 28569          | Spring, Compression                                                                                                                                                                                                                                                                                          |
|       | 29500          | Screw, 8-32 x 3/4"                                                                                                                                                                                                                                                                                           |
|       | 610118         | Cover, Spark plug (Use as required)                                                                                                                                                                                                                                                                          |
|       | 650764         | Nut, "U" Type (Use as required)                                                                                                                                                                                                                                                                              |
|       | 610973         | Terminal Ass'y. (As req. on late prod uction)                                                                                                                                                                                                                                                                |
|       | 550223         | Decal, Name                                                                                                                                                                                                                                                                                                  |
| 338   | 590420         | Rewind Starter (Refer to Division 5, Section C, page 25 for breakdown)                                                                                                                                                                                                                                       |
| 340   | 33328D         | Starter Motor Kit (110-120 Volt) This 110-120 volt starter motor kit may have been added to this engine. It can be added only if cylinder hasdrilled and tapped starter mounting bosses and a ring gear flywheel (see#342). Refer to service number stamped on end cap of motor, or on decal, for identifica |
| 342   | 30811A         | Flywheel (Ring gear flywheel requiredon engines using 110-120 volt starter kits listed above)                                                                                                                                                                                                                |
| 342   | 611042         | Flywheel (Used on Type letters H and above) (Std. Point ignition) (Ring gear flywheel required on engines using 110-120 volt starter kits listed above)                                                                                                                                                      |
| 342   | 611085         | Flywheel (Minimum ring gear flywheel required on engines using 110-120 volt starter kits listed above) (Use withSolid State ignition)                                                                                                                                                                        |