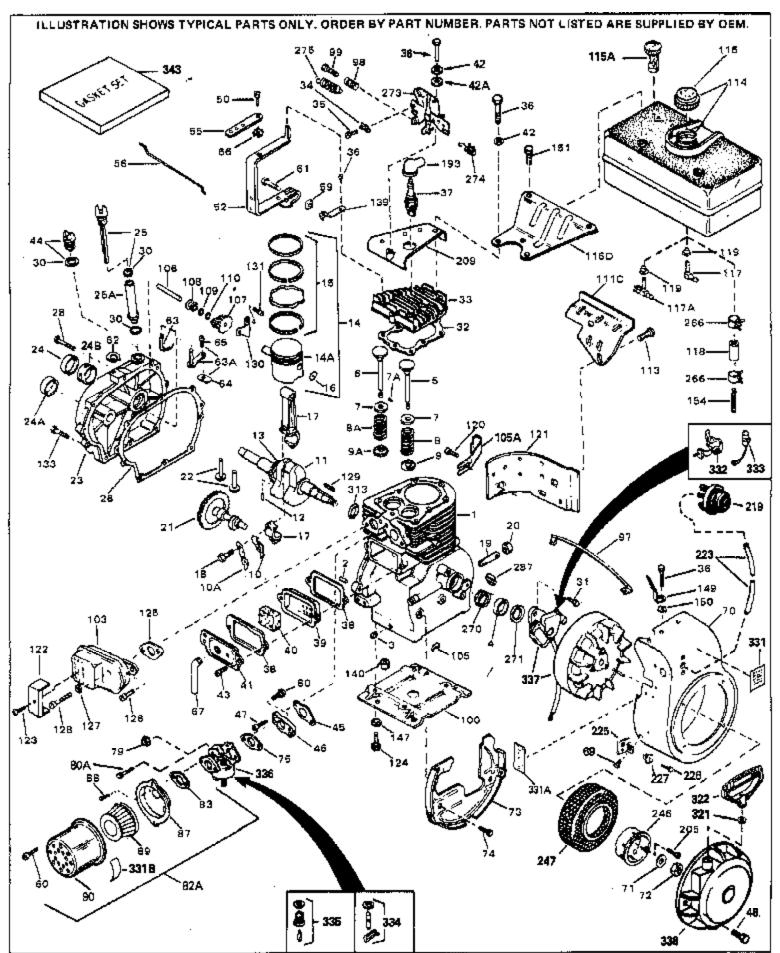

For Discount Tecumseh Engine Parts Call 606-678-9623 or 606-561-4983

H70-130050A Page 1 of 8 Engine Parts List #1

www.mymowerparts.com

| 170-1300307 |              |         |  |
|-------------|--------------|---------|--|
| Engine      | <b>Parts</b> | List #1 |  |

| Ref # Part Number    | Qty Description                                          |
|----------------------|----------------------------------------------------------|
| 1 32586C             | Cylinder (Incl. 2, 3, 4 & 76) (2-3/4" Bore)              |
| 2 27652              | Pin, Dowel                                               |
| 3 27642              | Plug, Oil drain                                          |
| 4 32630              | Seal, Oil                                                |
| 5 32783              | Intake Valve (Std.) (Incl. 9)                            |
| 5 32784              | Intake Valve (1/32" OS) (Incl. 9)                        |
| 6 27878A             | Exhaust Valve (Std.) (Incl. 9)                           |
| 6 27880A             | Exhaust Valve (1/32" OS) (Incl. 9)                       |
| 7 27882              | Cap, Upper valve spring                                  |
| 7A 20810             | Pin, Valve spring retainer (Use as re quired)            |
| 8A 27881             | Spring, Valve                                            |
| 8 27881              | Spring, Valve                                            |
| 9 32581              | Cap, Lower valve spring                                  |
| 9A 32581             | Cap, Lower valve spring                                  |
| 10A 32590            | Plate, Lock & Oil dipper (This plate may be replaced by  |
|                      | 34242 oil dipper but 650662C screw must be used.)        |
| 10 34242             | Dipper, Oil                                              |
| 11 32587             | Crankshaft (Incl. 12 & 13)                               |
| 12 29783             | Crankshaft Gear Pin (Early production )                  |
| 13 27884             | Gear, Crankshaft (Used in early production) This gear is |
| 10 27001             | servicable onlywhen it is pinned to the crankshaft.      |
| 14A 32592B           | Piston & Pin Ass'y. (Std.)(2-3/4")(In cl.16)             |
| 14A 32593B           | Piston & Pin Ass'y. (.010" OS) (Incl. 16)                |
| 14A 32594B           | Piston & Pin Ass'y. (.020" OS) (Incl. 16)                |
| 14 34517             | Piston, Pin & Ring Set (Std.) (2-3/4" Bore)              |
| 14 34518             | Piston, Pin & Ring Set (.010" OS)                        |
| 14 34519             | Piston, Pin & Ring Set (.020" OS)                        |
| 15 32595             | Ring Set (Std.) (2-3/4" Bore)                            |
| 15 32596             | Ring Set (.010" OS)                                      |
| 15 32597             | Ring Set (.020" OS)                                      |
| 16 27888             | Ring, Piston pin retaining                               |
| 17 32591C            | Rod Assy., Connecting (Incl. 10 & 18)                    |
| 18 650662C           | Screw, Connecting rod (2 each)                           |
| 21 32115             | Camshaft (MCR)                                           |
| 22 34034             | Lifter, Valve                                            |
| 23 31303B            | Cover, Cylinder (Incl. 24, 106 & 279)                    |
| 24 28427             | Seal, Oil                                                |
| 24B 31546            | Bushing, Crankshaft (Use as required)                    |
| 25 31297             | Dipstick, Oil (Incl. 30)                                 |
| 26 30684             | * Gasket, Cylinder cover                                 |
| 28 650488            | Screw, 1/4-20 x 1-1/4"                                   |
| 30 29673             | * Gasket, Oil filler                                     |
| 31 650489            | Screw, 1/4-20 x 5/8"                                     |
| 32 32631A            | * Gasket, Cylinder head                                  |
| 33 30938A            | Head, Cylinder                                           |
| 34 27793             | Clip, Conduit (Use as required)                          |
| 35 28942             | Screw, 10-32 x 3/8" (Use as required)                    |
| 36 650697A           | Screw, 5/16-18 x 2-1/2" (Use as requi red)               |
| 36 650695A           | Screw, 5/16-18 x 2-1/4" (Use as requi red)               |
| 36 650694A           | Screw, 5/16-18 x 2" (Use as required)                    |
| 37 33636             | Resistor Spark Plug (RJ-8C)                              |
| 37 34251             | Resistor Spark Plug                                      |
| 38 27896A            | * Gasket, Breather cover                                 |
|                      |                                                          |
| 39 28423             | Body, Breather                                           |
| 39 28423<br>40 28424 | Element, Breather                                        |
| 39 28423             |                                                          |

www.mymowerparts.com

| Ref # | Part Number Qty | Description                                                   |
|-------|-----------------|---------------------------------------------------------------|
| 42    | 650691          | Washer, Flat (Use as required)                                |
| 42A   | 650690          | Washer, Belleville (Use as required)                          |
|       | 650128          | Screw, 10-24 x 1/2"                                           |
|       | 27915A          | * Gasket, Intake                                              |
|       | 30195A          | Flange, Carburetor (Incl. 79 & 80)                            |
|       | 30196           | Screw, 5/16-18 x 3/4"                                         |
|       | 29716           | Screw, 1/4-28 x 7/16"                                         |
|       |                 | •                                                             |
|       | 650548          | Screw, 8-32 x 5/16"                                           |
| 52    | 32326A          | Lever, Governor (New lever does not need 1 of                 |
|       |                 | 51,66,132,164,165,207)                                        |
| 55    | 30205           | Bracket, Adjusting                                            |
|       | 31710           | Link, Throttle                                                |
|       | 29216           |                                                               |
|       |                 | Nut, Lock, 10-32                                              |
|       | 650152          | Screw, 8-32 x 3/8"                                            |
|       | 29826           | Screw, 10-32 x 3/4"                                           |
|       | 29642_          | Ring, Retaining                                               |
| 63    | 30699B          | Governor Rod Ass'y. (This one-piece governor rodis no longer  |
|       |                 | used. It is replaced by 30699C ass'y.,Ref. no. 63A)           |
| 634   | 30699C          | Rod Assy., Governor (Incl. 64 & 65)                           |
|       | 30700           |                                                               |
|       |                 | Yoke, Governor                                                |
|       | 650494          | Screw, 6-40 x 5/16"                                           |
|       | 29918           | Lockwasher, #8 E.T.                                           |
|       | 35350           | Tube, Breather                                                |
|       | 29747B          | Screw, 5/16-24 x 21/32"                                       |
|       | 32158E          | Blower Housing (For elec.star.)(Incl. 134,135)                |
| 71    | 650815          | Washer, Belleville                                            |
| 72    | 8116            | Nut, Hex                                                      |
| 73    | 29536           | Blower Housing Baffle (without electric starter knock-out)    |
|       |                 | (Use as required)                                             |
| 72    | 252564          | Player Hausing Poffla (with alactric starter knock out) (Llas |
| 13    | 35256A          | Blower Housing Baffle (with electric starter knock-out) (Use  |
|       |                 | as required) (Point Ignition)                                 |
| 74    | 650561          | Screw, 1/4-20 x 5/8"                                          |
|       | 31688A          | * Gasket, Carburetor                                          |
|       | 29752           | Nut & Lockwasher Assy., 1/4-28                                |
|       | 650572          | Screw, 1/4-28 x 1-1/8"                                        |
|       | 730164          | Air Cleaner Ass'y. (Incl. 60, 83, 87, 88, 89, 90A & 331B)     |
| 02/1  | 730104          | (Use as required)                                             |
|       |                 | (Ose as required)                                             |
|       | 27272A          | * Gasket, Air cleaner                                         |
| 87    | 31691           | Bracket, Air cleaner NOTE: 130010 thru 10C & 11 used in       |
|       |                 | early production only.                                        |
| 00    | 20020           | Corour 10 22 v 1/2"                                           |
|       | 28820           | Screw, 10-32 x 1/2"                                           |
|       | 30727           | Element, Air cleaner                                          |
|       | 31715           | Body, Air cleaner                                             |
|       | 35349           | Ground Wire                                                   |
|       | 28569           | Spring, Compression                                           |
|       | 29500           | Screw, 8-32 x 3/4"                                            |
|       | 29538           | Base, Engine mounting                                         |
| 106   | 31845           | Shaft, Mechanical governor                                    |
|       | 30591           | Gear Assy., Governor (Incl. 109)                              |
|       | 30588A          | Spool, Governor                                               |
|       | 30590A          | Washer, Flat                                                  |
|       | 29193           | Ring, Retaining                                               |
|       | 650561          | Screw, 1/4-20 x 5/8"                                          |
|       | 33350           | Fuel Tank (Incl. 115 & 117A)                                  |
|       |                 |                                                               |
| 115   | 410144B         | Fuel Cap (White Plastic)(Std)(As requ ired)                   |

Fuel Cap (White Plastic)(Std)(As requ ired) www.mymowerparts.com

| Dof # | Part Number ( | Otv. | Description                                                                                                                                                                                                                                     |
|-------|---------------|------|-------------------------------------------------------------------------------------------------------------------------------------------------------------------------------------------------------------------------------------------------|
|       | 33032         | ωιy  | Description Fuel Cap (Charcoal Plastic) (Spurt resistant, Low profile)                                                                                                                                                                          |
| 113   | 33032         |      | (Use as required)                                                                                                                                                                                                                               |
| 115   | 34210         |      | Fuel Cap (Red Plastic) (Spurt resistant, High profile) (Use as required)                                                                                                                                                                        |
| 115   | 35355         |      | Fuel Cap (Use as required)                                                                                                                                                                                                                      |
|       | 33395         |      | Fitting, Fuel strainer & elbow (Incl. 119)                                                                                                                                                                                                      |
|       | 29774         |      | Fuel Line (Braided 8-1/4" 21 cm)(Use as req.)                                                                                                                                                                                                   |
|       | 30705         |      | Fuel Line (Braided 16") (41 cm) (Use as req.)                                                                                                                                                                                                   |
|       | 30962         |      | Fuel Line (Braided 32") (81 cm) (Use as req.)                                                                                                                                                                                                   |
|       | 33679         |      | Bushing, Fuel fitting                                                                                                                                                                                                                           |
|       | 650128        |      | Screw, 10-24 x 1/2" (Use as required)                                                                                                                                                                                                           |
|       | 30622A        |      | Extension, Blower housing                                                                                                                                                                                                                       |
|       | 650542        |      |                                                                                                                                                                                                                                                 |
|       |               |      | Screw, 5/16-18 x 3/4"                                                                                                                                                                                                                           |
|       | 26073         |      | Washer (Use as required)                                                                                                                                                                                                                        |
|       | 650694A       |      | Screw, 5/16-18 x 2" (Use as required)                                                                                                                                                                                                           |
|       | 32589         |      | Key, Flywheel                                                                                                                                                                                                                                   |
|       | 31843A        |      | Bracket, Governor gear                                                                                                                                                                                                                          |
|       | 650836        |      | Screw, 10-24 x 1/2"                                                                                                                                                                                                                             |
|       | 650493        |      | Screw, 1/4-20 x 1-3/4"                                                                                                                                                                                                                          |
|       | 30747         |      | Clip, Shorting                                                                                                                                                                                                                                  |
|       | 650890        |      | Lockwasher                                                                                                                                                                                                                                      |
|       | 610118        |      | Cover, Spark plug (Use as required)                                                                                                                                                                                                             |
|       | 650561        |      | Screw, 1/4-20 x 5/8" (Use as required )                                                                                                                                                                                                         |
|       | 30939A        |      | Cover, Cylinder head                                                                                                                                                                                                                            |
|       | 650760        |      | Screw, 8-32 x 3/8"                                                                                                                                                                                                                              |
|       | 28545         |      | Grommet                                                                                                                                                                                                                                         |
|       | 32125         |      | Cup, Starter                                                                                                                                                                                                                                    |
|       | 590417        |      | Screen, Starter cup                                                                                                                                                                                                                             |
|       | 26460         |      | Clamp, Fuel line                                                                                                                                                                                                                                |
|       | 31461         |      | Bushing, Crankshaft (Use as required)                                                                                                                                                                                                           |
|       | 31711B        |      | Copntrol Bracket (Incl. 98, 99 & 274)                                                                                                                                                                                                           |
|       | 610973        |      | Terminal Ass'y. (As req. on late prod uction)                                                                                                                                                                                                   |
|       | 34043         |      | Spring, Control lever                                                                                                                                                                                                                           |
|       | 27275         |      | Clip, Hi-tension wire (Use as require d)                                                                                                                                                                                                        |
|       | 34246         |      | Clip, Ground wire (Use as required)                                                                                                                                                                                                             |
|       | 550223        |      | Decal, Name                                                                                                                                                                                                                                     |
|       | 31752         |      | Decal, Air cleaner                                                                                                                                                                                                                              |
|       | 34346         |      | Decal, Instruction                                                                                                                                                                                                                              |
|       | 30547A        |      | Contact Assy., Breaker                                                                                                                                                                                                                          |
|       | 30548B        |      | Condenser                                                                                                                                                                                                                                       |
|       | 631021        |      | Inlet Needle, Seat & Clip Assy.                                                                                                                                                                                                                 |
| 336   | 631661        |      | Carburetor (Incl. 75) (Refer to Division 5, Section A, page 100 for breakdown)                                                                                                                                                                  |
| 337   | 610689A       |      | Magneto NOTE: The complete magneto is not available as an assembly. The magneto number is shown for reference purposes only. Order component parts individually, as show in parts list. (Refer to Division 5, Section B, page 24 for breakdown) |
| 338   | 590420        |      | Rewind Starter (Refer to Division 5, Section C, page 25 for breakdown)                                                                                                                                                                          |
| 343   | 33239A        |      | Gasket Set (Incl. items marked*)                                                                                                                                                                                                                |