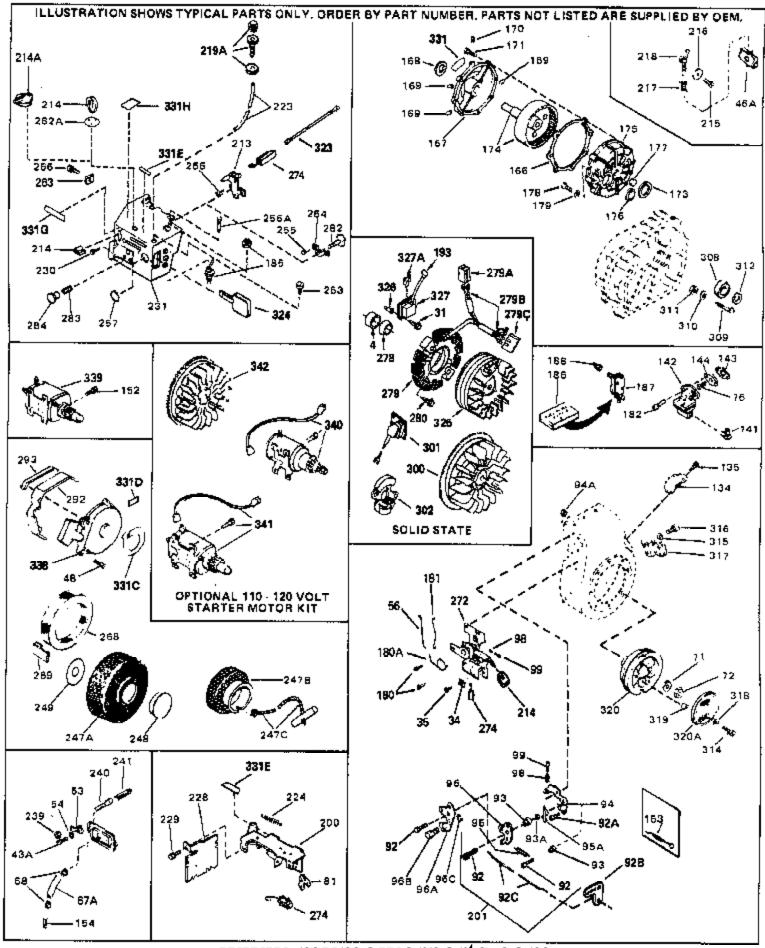

For Discount Tecumseh Engine Parts Call 606-678-9623 or 606-561-4983

Page 1 of 8

Engine Parts List #1

www.mymowerparts.com

| 11010  | 0000         |         |
|--------|--------------|---------|
| Engine | <b>Parts</b> | List #1 |