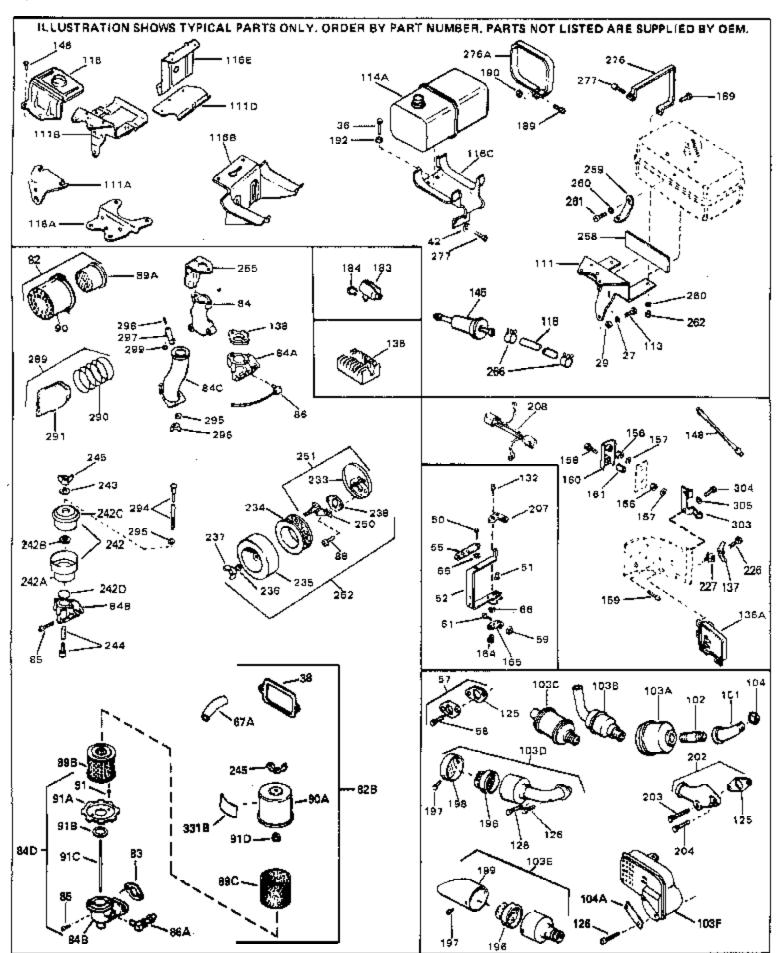

## For Discount Tecumseh Engine Parts Call 606-678-9623 or 606-561-4983 $_{\rm Page\ 4\ of\ 8}$ Engine Parts List #1

| Ref # | Part Number | Qtv | Description                                                                                                                                                                                                                                     |
|-------|-------------|-----|-------------------------------------------------------------------------------------------------------------------------------------------------------------------------------------------------------------------------------------------------|
|       | 30705       |     | Fuel Line (Braided 16") (41 cm) (Use as req.)                                                                                                                                                                                                   |
|       | 30962       |     | Fuel Line (Braided 32") (81 cm) (Use as req.)                                                                                                                                                                                                   |
|       | 650128      |     | Screw, 10-24 x 1/2" (Use as required)                                                                                                                                                                                                           |
| 121   | 30622A      |     | Extension, Blower housing                                                                                                                                                                                                                       |
| 122   | 34174       |     | Deflector, Exhaust                                                                                                                                                                                                                              |
| 123   | 650665      |     | Screw, 1/4-15 x 7/8"                                                                                                                                                                                                                            |
| 124   | 650542      |     | Screw, 5/16-18 x 3/4"                                                                                                                                                                                                                           |
| 125   | 27930A      |     | Gasket, Exhaust                                                                                                                                                                                                                                 |
| 126   | 30196       |     | Screw, 5/16-18 x 3/4"                                                                                                                                                                                                                           |
| 127   | 26073       |     | Washer (Use as required)                                                                                                                                                                                                                        |
| 128   | 650694A     |     | Screw, 5/16-18 x 2" (Use as required)                                                                                                                                                                                                           |
| 129   | 32589       |     | Key, Flywheel                                                                                                                                                                                                                                   |
| 130   | 31843A      |     | Bracket, Governor gear                                                                                                                                                                                                                          |
| 131   | 650836      |     | Screw, 10-24 x 1/2"                                                                                                                                                                                                                             |
| 133   | 650493      |     | Screw, 1/4-20 x 1-3/4"                                                                                                                                                                                                                          |
|       | 30747       |     | Clip, Shorting                                                                                                                                                                                                                                  |
| 193   | 610118      |     | Cover, Spark plug (Use as required)                                                                                                                                                                                                             |
|       | 650561      |     | Screw, 1/4-20 x 5/8" (Use as required )                                                                                                                                                                                                         |
|       | 30939A      |     | Cover, Cylinder head                                                                                                                                                                                                                            |
|       | 32125       |     | Cup, Starter                                                                                                                                                                                                                                    |
|       | 590417      |     | Screen, Starter cup                                                                                                                                                                                                                             |
|       | 26460       |     | Clamp, Fuel line                                                                                                                                                                                                                                |
|       | 31461       |     | Bushing, Crankshaft (Use as required)                                                                                                                                                                                                           |
|       | 610973      |     | Terminal Ass'y. (As req. on late prod uction)                                                                                                                                                                                                   |
|       | 27275       |     | Clip, Hi-tension wire (Use as require d)                                                                                                                                                                                                        |
|       | 34246       |     | Clip, Ground wire (Use as required)                                                                                                                                                                                                             |
|       | 550223      |     | Decal, Name                                                                                                                                                                                                                                     |
|       | 34346       |     | Decal, Instruction                                                                                                                                                                                                                              |
|       | 30547A      |     | Contact Assy., Breaker                                                                                                                                                                                                                          |
|       | 30548B      |     | Condenser                                                                                                                                                                                                                                       |
|       | 631021      |     | Inlet Needle, Seat & Clip Assy.                                                                                                                                                                                                                 |
| 336   | 631459      |     | Carburetor (Incl. 75) (Refer to Division 5, Section A, page 100                                                                                                                                                                                 |
|       |             |     | for breakdown)                                                                                                                                                                                                                                  |
| 337   | 610689A     |     | Magneto NOTE: The complete magneto is not available as an assembly. The magneto number is shown for reference purposes only. Order component parts individually, as show in parts list. (Refer to Division 5, Section B, page 24 for breakdown) |
| 338   | 590420      |     | Rewind Starter (Refer to Division 5, Section C, page 25 for breakdown)                                                                                                                                                                          |
|       |             |     | ,                                                                                                                                                                                                                                               |
| 343   | 33239A      |     | Gasket Set (Incl. items marked*)                                                                                                                                                                                                                |

## For Discount Tecumseh Engine Parts Call 606-678-9623 or 606-561-4983 $_{\rm Page~8~of~8}$ Engine Parts List #3

| Ref #                                                                                                                      | Part Number                                                                                                                                                                                          | Qty Description                                                                                                                                                                                                                                                                                                                                                                                                                                                                                                                                                                                                                                                                                                           |
|----------------------------------------------------------------------------------------------------------------------------|------------------------------------------------------------------------------------------------------------------------------------------------------------------------------------------------------|---------------------------------------------------------------------------------------------------------------------------------------------------------------------------------------------------------------------------------------------------------------------------------------------------------------------------------------------------------------------------------------------------------------------------------------------------------------------------------------------------------------------------------------------------------------------------------------------------------------------------------------------------------------------------------------------------------------------------|
| 36<br>36<br>38<br>42<br>42<br>50<br>51                                                                                     | 27513<br>650697A<br>650695A<br>650694A<br>27896A<br>26073<br>650691<br>650548<br>30319<br>32326A                                                                                                     | Lockwasher, 1/4" (Use as required) Screw, 5/16-18 x 2-1/2" (Use as requi red) Screw, 5/16-18 x 2-1/4" (Use as requi red) Screw, 5/16-18 x 2" (Use as required) * Gasket, Breather cover Washer (Use as required) Washer, Flat (Use as required) Screw, 8-32 x 5/16" Rivet, Split (Used in early productio n) Lever, Governor (New lever does not need 1 of 51,66,132,164,165,207)                                                                                                                                                                                                                                                                                                                                         |
| 57<br>58<br>59<br>61<br>66                                                                                                 | 30205<br>730130<br>30196<br>29216<br>29826<br>29918<br>730561                                                                                                                                        | Bracket, Adjusting Exh.Adap.Kit (Incl. 58 & 125) (Use as req.) Screw, 5/16-18 x 3/4" (Use as require d) Nut, Lock, 10-32 Screw, 10-32 x 3/4" Lockwasher, #8 E.T. Air cleaner kit (Incl. 38, 67A, 83, 84B, 85,89B, 89C, 90A, 91, 91A, 91B, 91C, 91D, 245 & 331B) (Use only on engines with an externally vented fully adjustable carburetor)                                                                                                                                                                                                                                                                                                                                                                               |
| 82                                                                                                                         | 730127                                                                                                                                                                                               | Air Cleaner Ass'y. (Incl. 60, 83, 87, 88, 89A, 90, 238 & 331B) (Use as required)                                                                                                                                                                                                                                                                                                                                                                                                                                                                                                                                                                                                                                          |
| 84D                                                                                                                        | 34819                                                                                                                                                                                                | Air Cleaner Elbow (Incl. 84B, 86A, 91, 91A, 91B & 91C) (Use in 730561 assembly only) NOTE: 130010 thru 10C & 11 used in early production only.                                                                                                                                                                                                                                                                                                                                                                                                                                                                                                                                                                            |
| 111<br>113<br>118<br>118<br>118<br>125<br>126<br>128<br>132<br>148<br>148<br>202<br>203<br>204<br>258<br>259<br>260<br>261 | 391026<br>31300<br>650561<br>29774<br>30705<br>30962<br>27930A<br>30196<br>650694A<br>650548<br>34067<br>34069<br>31288<br>650697A<br>6021A<br>31298<br>31298<br>31299<br>650168<br>650561<br>650516 | Opt. Spark Arrest Muffler (Incl.196,1 97,199) Bracket, Fuel tank Screw, 1/4-20 x 5/8" Fuel Line (Braided 8-1/4" 21 cm)(Use as req.) Fuel Line (Braided 16") (41 cm) (Use as req.) Fuel Line (Braided 32") (81 cm) (Use as req.) Gasket, Exhaust Screw, 5/16-18 x 3/4" Screw, 5/16-18 x 2" (Use as required) Screw, 8-32 x 5/16" (Early production ) Wire Assy., Alternator adapter (4-1/4") Wire Assy., Alternator adapter (6-3/4") Exh. Adaptor Kit (Incl.125,203,204) ( As req.) Screw, 5/16-18 x 2-1/2" (Use as requi red) Screw, 5/16-18 x 1-1/2" (Use as requi red) Screw, 5/16-18 x 1-1/2" (Use as requi red) Strip, Vibration Brace, Fuel tank Washer, Flat Screw, 1/4-20 x 5/8" Nut, Lock 1/4-20 Clamp, Fuel line |