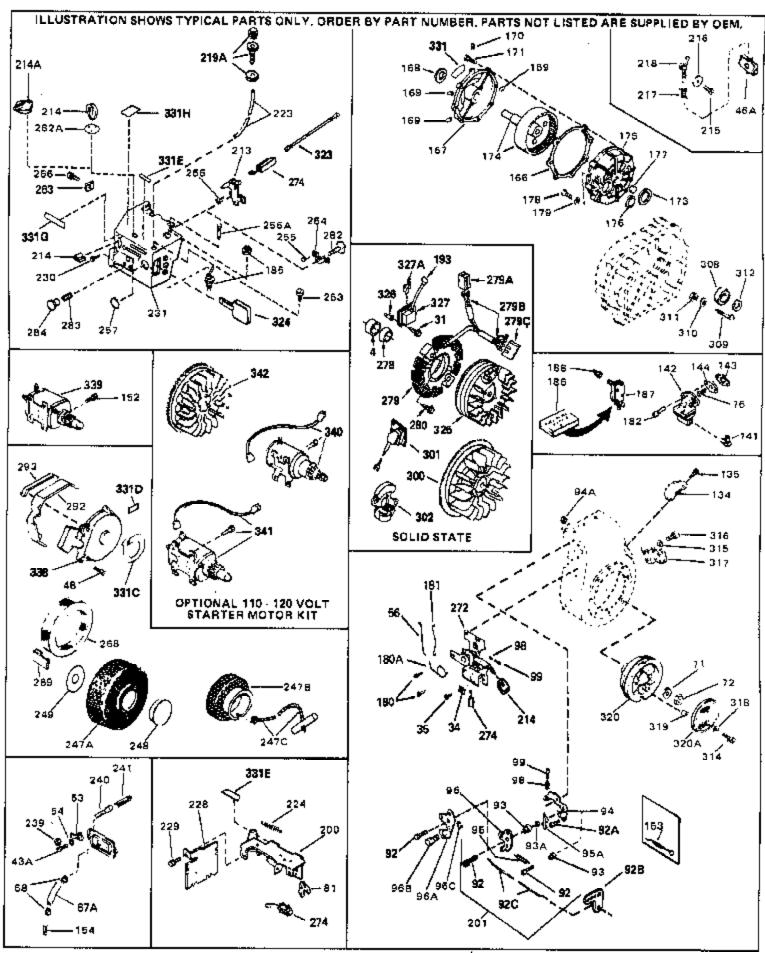

For Discount Tecumseh Engine Parts Call 606-678-9623 or 606-561-4983

H70-130049 Page 1 of 8 Engine Parts List #1 ILLUSTRATION SHOWS TYPICAL PARTS ONLY, ORDER BY PART NUMBER, PARTS NOT LISTED ARE SUPPLIED BY DEM. 333

www.mymowerparts.com

335

82A

247

Engine Parts List #1

| Ref # | Part Number     | Qtv  | Description                                                                                                  |
|-------|-----------------|------|--------------------------------------------------------------------------------------------------------------|
|       | 32586C          | ~')  | Cylinder (Incl. 2, 3, 4 & 76) (2-3/4" Bore)                                                                  |
|       | 27652           |      | Pin, Dowel                                                                                                   |
| 3     | 27642           |      | Plug, Oil drain                                                                                              |
| 4     | 32630           |      | Seal, Oil                                                                                                    |
| 5     | 32783           |      | Intake Valve (Std.) (Incl. 9)                                                                                |
| 5     | 32784           |      | Intake Valve (1/32" OS) (Incl. 9)                                                                            |
|       | 27878A          |      | Exhaust Valve (Std.) (Incl. 9)                                                                               |
|       | 27880A          |      | Exhaust Valve (1/32" OS) (Incl. 9)                                                                           |
|       | 27882           |      | Cap, Upper valve spring                                                                                      |
|       | 20810           |      | Pin, Valve spring retainer (Use as re quired)                                                                |
|       | 27881           |      | Spring, Valve                                                                                                |
|       | 27881           |      | Spring, Valve                                                                                                |
|       | 32581<br>32581  |      | Cap, Lower valve spring                                                                                      |
|       | 32590           |      | Cap, Lower valve spring Plate, Lock & Oil dipper (This plate may be replaced by                              |
| IUA   | 32390           |      | 34242 oil dipper but 650662C screw must be used.)                                                            |
|       |                 |      |                                                                                                              |
|       | 34242           |      | Dipper, Oil                                                                                                  |
|       | 32587           |      | Crankshaft (Incl. 12 & 13)                                                                                   |
|       | 29783           |      | Crankshaft Gear Pin (Early production)                                                                       |
| 13    | 27884           |      | Gear, Crankshaft (Used in early production) This gear is servicable onlywhen it is pinned to the crankshaft. |
|       |                 |      | ,                                                                                                            |
|       | 32592B          |      | Piston & Pin Ass'y. (Std.)(2-3/4")(In cl.16)                                                                 |
|       | 32593B          |      | Piston & Pin Ass'y. (.010" OS) (Incl. 16)                                                                    |
|       | 32594B          |      | Piston & Pin Ass'y. (.020" OS) (Incl. 16)                                                                    |
|       | 34517<br>34518  |      | Piston, Pin & Ring Set (Std.) (2-3/4" Bore)                                                                  |
|       | 34519           |      | Piston, Pin & Ring Set (.010" OS) Piston, Pin & Ring Set (.020" OS)                                          |
|       | 32595           |      | Ring Set (Std.) (2-3/4" Bore)                                                                                |
|       | 32596           |      | Ring Set (3.0.1) (2-3/4 Bole)                                                                                |
|       | 32597           |      | Ring Set (.020" OS)                                                                                          |
|       | 27888           |      | Ring, Piston pin retaining                                                                                   |
|       | 32591C          |      | Rod Assy., Connecting (Incl. 10 & 18)                                                                        |
|       | 650662C         |      | Screw, Connecting rod (2 each)                                                                               |
| 21    | 32115           |      | Camshaft (MCR)                                                                                               |
| 22    | 34034           |      | Lifter, Valve                                                                                                |
|       | 31303B          |      | Cover, Cylinder (Incl. 24, 106 & 279)                                                                        |
|       | 31546           |      | Bushing, Crankshaft (Use as required)                                                                        |
|       | 28427           |      | Seal, Oil                                                                                                    |
|       | 31297           |      | Dipstick, Oil (Incl. 30)                                                                                     |
|       | 30684           |      | * Gasket, Cylinder cover                                                                                     |
|       | 650488<br>29673 |      | Screw, 1/4-20 x 1-1/4"  * Cooket Oil filler                                                                  |
|       | 650489          |      | * Gasket, Oil filler<br>Screw, 1/4-20 x 5/8"                                                                 |
|       | 32631A          |      | * Gasket, Cylinder head                                                                                      |
|       | 30938A          |      | Head, Cylinder                                                                                               |
|       | 27793           |      | Clip, Conduit (Use as required)                                                                              |
|       | 28942           |      | Screw, 10-32 x 3/8" (Use as required)                                                                        |
|       | 650697A         |      | Screw, 5/16-18 x 2-1/2" (Use as required)                                                                    |
|       | 650695A         |      | Screw, 5/16-18 x 2-1/4" (Use as requi red)                                                                   |
|       | 650694A         |      | Screw, 5/16-18 x 2" (Use as required)                                                                        |
|       | 33636           |      | Resistor Spark Plug (RJ-8C)                                                                                  |
|       | 34251           |      | Resistor Spark Plug                                                                                          |
|       | 27896A          |      | * Gasket, Breather cover                                                                                     |
|       | 28423           |      | Body, Breather                                                                                               |
|       | 28424           |      | Element, Breather                                                                                            |
|       | 28425           |      | Cover, Valve spring                                                                                          |
| 42    | 26073           | **** | Washer (Use as required)                                                                                     |

Washer (Use as required)
Www.mymowerparts.com

| Ref #                                                       | Part Number                                                                                                   | Qty Description                                                                                                                                                                                                                                                                                                        |
|-------------------------------------------------------------|---------------------------------------------------------------------------------------------------------------|------------------------------------------------------------------------------------------------------------------------------------------------------------------------------------------------------------------------------------------------------------------------------------------------------------------------|
| 42A<br>43<br>45<br>46<br>47<br>48<br>50                     | 650691<br>650690<br>650128<br>27915A<br>30195A<br>30196<br>29716<br>650548<br>32326A                          | Washer, Flat (Use as required) Washer, Belleville (Use as required) Screw, 10-24 x 1/2" * Gasket, Intake Flange, Carburetor (Incl. 79 & 80) Screw, 5/16-18 x 3/4" Screw, 1/4-28 x 7/16" Screw, 8-32 x 5/16" Lever, Governor (New lever does not need 1 of 51,66,132,164,165,207)                                       |
| 56<br>59<br>61<br>62                                        | 30205<br>30824<br>29216<br>29826<br>29642<br>30699B                                                           | Bracket, Adjusting Link, Throttle Nut, Lock, 10-32 Screw, 10-32 x 3/4" Ring, Retaining Governor Rod Ass'y. (This one-piece governor rodis no longer used. It is replaced by 30699C ass'y.,Ref. no. 63A)                                                                                                                |
| 64<br>65<br>66<br>67<br>69<br>70<br>71<br>72                | 30699C<br>30700<br>650494<br>29918<br>35350<br>29747B<br>32158E<br>650815<br>8116<br>29536                    | Rod Assy., Governor (Incl. 64 & 65) Yoke, Governor Screw, 6-40 x 5/16" Lockwasher, #8 E.T. Tube, Breather Screw, 5/16-24 x 21/32" Blower Housing (For elec.star.)(Incl. 134,135) Washer, Belleville Nut, Hex Blower Housing Baffle (without electric starter knock-out) (Use as required)                              |
| 73                                                          | 35256A                                                                                                        | Blower Housing Baffle (with electric starter knock-out) (Use as required) (Point Ignition)                                                                                                                                                                                                                             |
| 75<br>79<br>80                                              | 650561<br>31688A<br>29752<br>650572<br>730164                                                                 | Screw, 1/4-20 x 5/8"  * Gasket, Carburetor  Nut & Lockwasher Assy., 1/4-28  Screw, 1/4-28 x 1-1/8"  Air Cleaner Ass'y. (Incl. 60, 83, 87, 88, 89, 90A & 331B)  (Use as required)                                                                                                                                       |
| 100<br>103<br>106<br>107<br>108<br>109<br>110<br>113<br>114 | 35349<br>29538<br>32401<br>31845<br>30591<br>30588A<br>30590A<br>29193<br>650561<br>31321<br>410144B<br>33032 | Ground Wire Base, Engine mounting Muffler Shaft, Mechanical governor Gear Assy., Governor (Incl. 109) Spool, Governor Washer, Flat Ring, Retaining Screw, 1/4-20 x 5/8" Fuel Tank (Incl. 115) Fuel Cap (White Plastic)(Std)(As requ ired) Fuel Cap (Charcoal Plastic) (Spurt resistant, Low profile) (Use as required) |
| 115                                                         | 34210                                                                                                         | Fuel Cap (Red Plastic) (Spurt resistant, High profile) (Use as required)                                                                                                                                                                                                                                               |
| 117A                                                        | 35355<br>29683<br>29774                                                                                       | Fuel Cap (Use as required) Valve, Fuel shut-off Fuel Line (Braided 8-1/4" 21 cm)(Use as req.)                                                                                                                                                                                                                          |

## For Discount Tecumseh Engine Parts Call 606-678-9623 or 606-561-4983 $_{\rm Page\ 4\ of\ 8}$ Engine Parts List #1

| Ref # | Part Number | Qtv | Description                                                                                                                                                                                                                                     |
|-------|-------------|-----|-------------------------------------------------------------------------------------------------------------------------------------------------------------------------------------------------------------------------------------------------|
|       | 30705       |     | Fuel Line (Braided 16") (41 cm) (Use as req.)                                                                                                                                                                                                   |
|       | 30962       |     | Fuel Line (Braided 32") (81 cm) (Use as req.)                                                                                                                                                                                                   |
|       | 650128      |     | Screw, 10-24 x 1/2" (Use as required)                                                                                                                                                                                                           |
| 121   | 30622A      |     | Extension, Blower housing                                                                                                                                                                                                                       |
| 122   | 34174       |     | Deflector, Exhaust                                                                                                                                                                                                                              |
| 123   | 650665      |     | Screw, 1/4-15 x 7/8"                                                                                                                                                                                                                            |
| 124   | 650542      |     | Screw, 5/16-18 x 3/4"                                                                                                                                                                                                                           |
| 125   | 27930A      |     | Gasket, Exhaust                                                                                                                                                                                                                                 |
| 126   | 30196       |     | Screw, 5/16-18 x 3/4"                                                                                                                                                                                                                           |
| 127   | 26073       |     | Washer (Use as required)                                                                                                                                                                                                                        |
| 128   | 650694A     |     | Screw, 5/16-18 x 2" (Use as required)                                                                                                                                                                                                           |
| 129   | 32589       |     | Key, Flywheel                                                                                                                                                                                                                                   |
| 130   | 31843A      |     | Bracket, Governor gear                                                                                                                                                                                                                          |
| 131   | 650836      |     | Screw, 10-24 x 1/2"                                                                                                                                                                                                                             |
| 133   | 650493      |     | Screw, 1/4-20 x 1-3/4"                                                                                                                                                                                                                          |
|       | 30747       |     | Clip, Shorting                                                                                                                                                                                                                                  |
| 193   | 610118      |     | Cover, Spark plug (Use as required)                                                                                                                                                                                                             |
|       | 650561      |     | Screw, 1/4-20 x 5/8" (Use as required )                                                                                                                                                                                                         |
|       | 30939A      |     | Cover, Cylinder head                                                                                                                                                                                                                            |
|       | 32125       |     | Cup, Starter                                                                                                                                                                                                                                    |
|       | 590417      |     | Screen, Starter cup                                                                                                                                                                                                                             |
|       | 26460       |     | Clamp, Fuel line                                                                                                                                                                                                                                |
|       | 31461       |     | Bushing, Crankshaft (Use as required)                                                                                                                                                                                                           |
|       | 610973      |     | Terminal Ass'y. (As req. on late prod uction)                                                                                                                                                                                                   |
|       | 27275       |     | Clip, Hi-tension wire (Use as require d)                                                                                                                                                                                                        |
|       | 34246       |     | Clip, Ground wire (Use as required)                                                                                                                                                                                                             |
|       | 550223      |     | Decal, Name                                                                                                                                                                                                                                     |
|       | 34346       |     | Decal, Instruction                                                                                                                                                                                                                              |
|       | 30547A      |     | Contact Assy., Breaker                                                                                                                                                                                                                          |
|       | 30548B      |     | Condenser                                                                                                                                                                                                                                       |
|       | 631021      |     | Inlet Needle, Seat & Clip Assy.                                                                                                                                                                                                                 |
| 336   | 631459      |     | Carburetor (Incl. 75) (Refer to Division 5, Section A, page 100                                                                                                                                                                                 |
|       |             |     | for breakdown)                                                                                                                                                                                                                                  |
| 337   | 610689A     |     | Magneto NOTE: The complete magneto is not available as an assembly. The magneto number is shown for reference purposes only. Order component parts individually, as show in parts list. (Refer to Division 5, Section B, page 24 for breakdown) |
| 338   | 590420      |     | Rewind Starter (Refer to Division 5, Section C, page 25 for breakdown)                                                                                                                                                                          |
|       |             |     | ,                                                                                                                                                                                                                                               |
| 343   | 33239A      |     | Gasket Set (Incl. items marked*)                                                                                                                                                                                                                |

## For Discount Tecumseh Engine Parts Call 606-678-9623 or 606-561-4983 $_{\rm Page~6~of~8}$ Engine Parts List #2

| Ref # | Part Number Qty | Description                                                                                                                                                                                                                                                                                                  |
|-------|-----------------|--------------------------------------------------------------------------------------------------------------------------------------------------------------------------------------------------------------------------------------------------------------------------------------------------------------|
| 31    | 650489          | Screw, 1/4-20 x 5/8"                                                                                                                                                                                                                                                                                         |
| 34    | 27793           | Clip, Conduit (Use as required)                                                                                                                                                                                                                                                                              |
| 35    | 28942           | Screw, 10-32 x 3/8" (Use as required)                                                                                                                                                                                                                                                                        |
| 43A   | 650128          | Screw, 10-24 x 1/2"                                                                                                                                                                                                                                                                                          |
| 48    | 29716           | Screw, 1/4-28 x 7/16"                                                                                                                                                                                                                                                                                        |
| 56    | 30824           | Link, Throttle                                                                                                                                                                                                                                                                                               |
| 71    | 650815          | Washer, Belleville                                                                                                                                                                                                                                                                                           |
| 72    | 8116            | Nut, Hex                                                                                                                                                                                                                                                                                                     |
| 193   | 610118          | Cover, Spark plug (Use as required)                                                                                                                                                                                                                                                                          |
| 200   | 33109A          | Control Bracket (Incl. 224 & 274)                                                                                                                                                                                                                                                                            |
| 224   | 30826           | Spring, Extension                                                                                                                                                                                                                                                                                            |
| 230   | 650257          | Screw, 8-32 x 5/16"                                                                                                                                                                                                                                                                                          |
| 231   | 33134           | Cover, Carburetor                                                                                                                                                                                                                                                                                            |
| 254   | 32398           | Bracket, Choke                                                                                                                                                                                                                                                                                               |
| 255   | 28820           | Screw, 10-32 x 1/2"                                                                                                                                                                                                                                                                                          |
| 256A  | 650765          | Screw, 10-32 x 1/2"                                                                                                                                                                                                                                                                                          |
| 256   | 650760          | Screw, 8-32 x 3/8"                                                                                                                                                                                                                                                                                           |
| 263   | 650764          | Nut, "U" Type (Use as required)                                                                                                                                                                                                                                                                              |
| 274   | 610973          | Terminal Ass'y. (As req. on late prod uction)                                                                                                                                                                                                                                                                |
| 282   | 32397           | Plate Assy., Choke                                                                                                                                                                                                                                                                                           |
| 283   | 32399           | Spring, Choke stop                                                                                                                                                                                                                                                                                           |
| 284   | 32400           | Knob, Choke                                                                                                                                                                                                                                                                                                  |
| 292   | 31680           | Guard, Starter                                                                                                                                                                                                                                                                                               |
| 293   | 32576           | Seal, Snow guard                                                                                                                                                                                                                                                                                             |
| 331   | 550223          | Decal, Name                                                                                                                                                                                                                                                                                                  |
| 331H  | 31682           | Decal, Instruction                                                                                                                                                                                                                                                                                           |
| 331G  | 31683           | Decal, Choke                                                                                                                                                                                                                                                                                                 |
| 331E  | 35344           | Decal, Control                                                                                                                                                                                                                                                                                               |
| 338   | 590420          | Rewind Starter (Refer to Division 5, Section C, page 25 for                                                                                                                                                                                                                                                  |
|       |                 | breakdown)                                                                                                                                                                                                                                                                                                   |
| 340   | 33328D          | Starter Motor Kit (110-120 Volt) This 110-120 volt starter motor kit may have been added to this engine. It can be added only if cylinder hasdrilled and tapped starter mounting bosses and a ring gear flywheel (see#342). Refer to service number stamped on end cap of motor, or on decal, for identifica |
| 342   | 30811A          | Flywheel (Ring gear flywheel requiredon engines using 110-120 volt starter kits listed above)                                                                                                                                                                                                                |
| 342   | 611042          | Flywheel (Used on Type letters H and above) (Std. Point ignition) (Ring gear flywheel required on engines using 110-120 volt starter kits listed above)                                                                                                                                                      |
| 342   | 611085          | Flywheel (Minimum ring gear flywheel required on engines using 110-120 volt starter kits listed above) (Use withSolid State ignition)                                                                                                                                                                        |