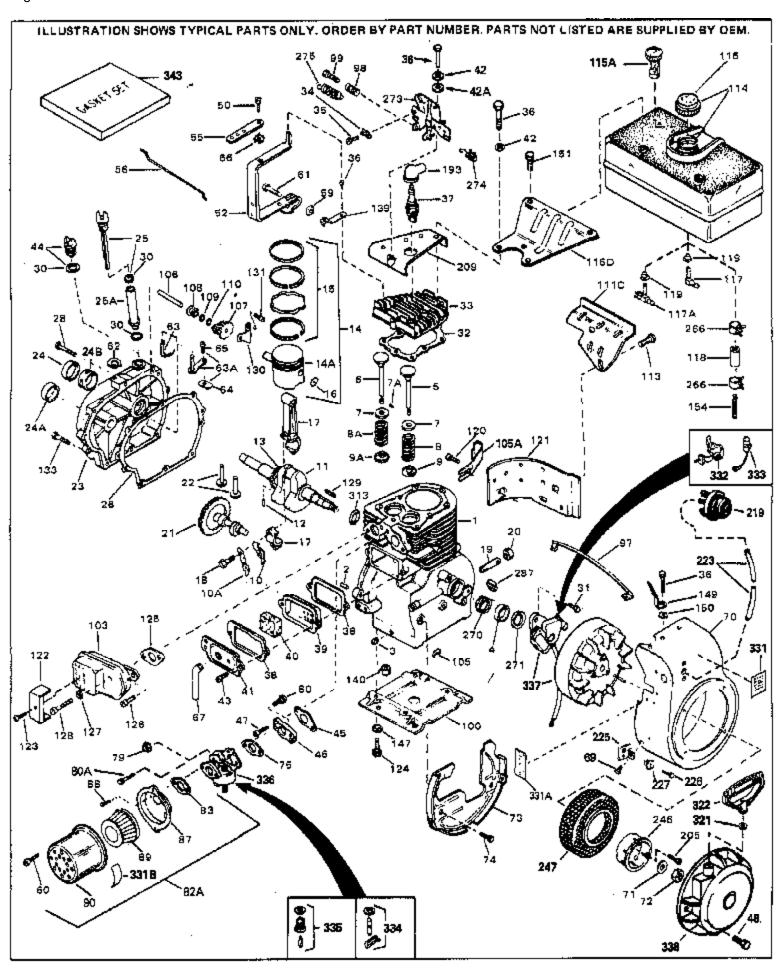

For Discount Tecumseh Engine Parts Call 606-678-9623 or 606-561-4983 H70-130046 Engine Parts List #1

www.mymowerparts.com

\_

|     | <b>-</b>    | _   |                                                                       |
|-----|-------------|-----|-----------------------------------------------------------------------|
|     | Part Number | Qty | Description                                                           |
|     | 32586C      |     | Cylinder (Incl. 2, 3, 4 & 76) (2-3/4" Bore)                           |
|     | 27652       |     | Pin, Dowel                                                            |
|     | 27642       |     | Plug, Oil drain                                                       |
|     | 32630       |     | Seal, Oil                                                             |
|     | 32783       |     | Intake Valve (Std.) (Incl. 9)                                         |
|     | 32784       |     | Intake Valve (1/32" OS) (Incl. 9)                                     |
|     | 27878A      |     | Exhaust Valve (Std.) (Incl. 9)                                        |
|     | 27880A      |     | Exhaust Valve (1/32" OS) (Incl. 9)                                    |
| 7   | 27882       |     | Cap, Upper valve spring                                               |
|     | 20810       |     | Pin, Valve spring retainer (Use as re quired)                         |
| 8   | 27881       |     | Spring, Valve                                                         |
| 8A  | 27881       |     | Spring, Valve                                                         |
| 9   | 32581       |     | Cap, Lower valve spring                                               |
| 9A  | 32581       |     | Cap, Lower valve spring                                               |
| 10A | 32590       |     | Plate, Lock & Oil dipper (This plate may be replaced by               |
|     |             |     | 34242 oil dipper but 650662C screw must be used.)                     |
| 10  | 34242       |     |                                                                       |
|     | 32587       |     | Dipper, Oil<br>Crankshaft (Incl. 12.8.13)                             |
|     | 29783       |     | Crankshaft (Incl. 12 & 13)<br>Crankshaft Gear Pin (Early production ) |
|     | 27884       |     | Gear, Crankshaft (Used in early production) This gear is              |
| 13  | 21004       |     | servicable onlywhen it is pinned to the crankshaft.                   |
|     |             |     |                                                                       |
|     | 34517       |     | Piston, Pin & Ring Set (Std.) (2-3/4" Bore)                           |
| 14  | 34518       |     | Piston, Pin & Ring Set (.010" OS)                                     |
| 14  | 34519       |     | Piston, Pin & Ring Set (.020" OS)                                     |
| 14A | 32592B      |     | Piston & Pin Ass'y. (Std.)(2-3/4")(In cl.16)                          |
| 14A | 32593B      |     | Piston & Pin Ass'y. (.010" OS) (Incl. 16)                             |
| 14A | 32594B      |     | Piston & Pin Ass'y. (.020" OS) (Incl. 16)                             |
| 15  | 32595       |     | Ring Set (Std.) (2-3/4" Bore)                                         |
| 15  | 32596       |     | Ring Set (.010" OS)                                                   |
| 15  | 32597       |     | Ring Set (.020" OS)                                                   |
| 16  | 27888       |     | Ring, Piston pin retaining                                            |
| 17  | 32591C      |     | Rod Assy., Connecting (Incl. 10 & 18)                                 |
| 18  | 650662C     |     | Screw, Connecting rod (2 each)                                        |
| 19  | 30968       |     | Nipple, Oil drain                                                     |
| 20  | 30969       |     | Cap, Oil drain                                                        |
| 21  | 32115       |     | Camshaft (MCR)                                                        |
| 22  | 34034       |     | Lifter, Valve                                                         |
| 23  | 31303B      |     | Cover, Cylinder (Incl. 24, 106 & 279)                                 |
| 24  | 28427       |     | Seal, Oil                                                             |
| 24B | 31546       |     | Bushing, Crankshaft (Use as required)                                 |
|     | 29668       |     | Dipstick, Oil (Incl. 30)                                              |
|     | 30684       |     | * Gasket, Cylinder cover                                              |
|     | 650488      |     | Screw, 1/4-20 x 1-1/4"                                                |
|     | 29673       |     | * Gasket, Oil filler                                                  |
| 31  | 650489      |     | Screw, 1/4-20 x 5/8"                                                  |
| 32  | 32631A      |     | * Gasket, Cylinder head                                               |
|     | 30938A      |     | Head, Cylinder                                                        |
|     | 27793       |     | Clip, Conduit (Use as required)                                       |
|     | 28942       |     | Screw, 10-32 x 3/8" (Use as required)                                 |
|     | 650697A     |     | Screw, 5/16-18 x 2-1/2" (Use as requi red)                            |
|     | 650695A     |     | Screw, 5/16-18 x 2-1/4" (Use as requi red)                            |
|     | 650694A     |     | Screw, 5/16-18 x 2" (Use as required)                                 |
|     | 33636       |     | Resistor Spark Plug (RJ-8C)                                           |
| 37  | 34251       |     | Resistor Spark Plug                                                   |
|     | 27896A      |     | * Gasket, Breather cover                                              |
|     | 28423       |     | Body, Breather                                                        |
| 40  | 28424       |     | Element, Breather                                                     |
|     | www.mymo    | W   | erparts.com                                                           |
|     | ,           |     |                                                                       |

| Ref #                | Part Number 0 | Qty Description                                                                            |
|----------------------|---------------|--------------------------------------------------------------------------------------------|
|                      | 28425         | Cover, Valve spring                                                                        |
| 42A                  | 650690        | Washer, Belleville (Use as required)                                                       |
| 42                   | 26073         | Washer (Use as required)                                                                   |
| 42                   | 650691        | Washer, Flat (Use as required)                                                             |
| 43                   | 650128        | Screw, 10-24 x 1/2"                                                                        |
| 45                   | 27915A        | * Gasket, Intake                                                                           |
| 46                   | 30195A        | Flange, Carburetor (Incl. 79 & 80)                                                         |
| 47                   | 30196         | Screw, 5/16-18 x 3/4"                                                                      |
| 48                   | 29716         | Screw, 1/4-28 x 7/16"                                                                      |
| 50                   | 650548        | Screw, 8-32 x 5/16"                                                                        |
|                      | 32326A        | Lever, Governor (New lever does not need 1 of                                              |
| -                    |               | 51,66,132,164,165,207)                                                                     |
| 55                   | 30205         | Bracket, Adjusting                                                                         |
| 56                   | 30824         | Link, Throttle                                                                             |
| 59                   | 29216         | Nut, Lock, 10-32                                                                           |
|                      | 650152        | Screw, 8-32 x 3/8"                                                                         |
|                      | 29826         | Screw, 10-32 x 3/4"                                                                        |
|                      | 29642         | Ring, Retaining                                                                            |
|                      | 30699C        | Rod Assy., Governor (Incl. 64 & 65)                                                        |
|                      | 30699B        | Governor Rod Ass'y. (This one-piece governor rodis no longer                               |
|                      |               | used. It is replaced by 30699C ass'y.,Ref. no. 63A)                                        |
| 64                   | 30700         | Yoke, Governor                                                                             |
| 65                   | 650494        | Screw, 6-40 x 5/16"                                                                        |
| 66                   | 29918         | Lockwasher, #8 E.T.                                                                        |
| 67                   | 35350         | Tube, Breather                                                                             |
| 69                   | 29747B        | Screw, 5/16-24 x 21/32"                                                                    |
| 70                   | 32158E        | Blower Housing (For elec.star.)(Incl. 134,135)                                             |
| 71                   | 650815        | Washer, Belleville                                                                         |
| 72                   | 8116          | Nut, Hex                                                                                   |
| 73                   | 29536         | Blower Housing Baffle (without electric starter knock-out) (Use as required)               |
| 73                   | 35256A        | Blower Housing Baffle (with electric starter knock-out) (Use as required) (Point Ignition) |
|                      |               |                                                                                            |
|                      | 650561        | Screw, 1/4-20 x 5/8"                                                                       |
|                      | 31688A        | * Gasket, Carburetor                                                                       |
|                      | 29752         | Nut & Lockwasher Assy., 1/4-28                                                             |
|                      | 650572        | Screw, 1/4-28 x 1-1/8"                                                                     |
| 82A                  | 730164        | Air Cleaner Ass'y. (Incl. 60, 83, 87, 88, 89, 90A & 331B)<br>(Use as required)             |
| 83                   | 27272A        | * Gasket, Air cleaner                                                                      |
|                      | 31691         | Bracket, Air cleaner NOTE: 130010 thru 10C & 11 used in                                    |
| -                    |               | early production only.                                                                     |
| 88                   | 28820         | Screw, 10-32 x 1/2"                                                                        |
|                      | 30727         | Element, Air cleaner                                                                       |
|                      | 31715         | Body, Air cleaner                                                                          |
|                      | 35349         | Ground Wire                                                                                |
|                      | 31757         | Base, Engine mounting                                                                      |
|                      | 31845         | Shaft, Mechanical governor                                                                 |
|                      | 30591         | Gear Assy., Governor (Incl. 109)                                                           |
|                      | 30588A        | Spool, Governor                                                                            |
|                      | 30590A        | Washer, Flat                                                                               |
|                      | 29193         | Ring, Retaining                                                                            |
|                      | 30063         | Screw, 1/4-20 x 1/2"                                                                       |
|                      | 31758         | Fuel Tank (Incl. 115)                                                                      |
|                      | 410144B       | Fuel Cap (White Plastic)(Std)(As required)                                                 |
| 113                  |               |                                                                                            |
| www.mymowerparts.com |               |                                                                                            |

| Ref #                                                                                                                                                                                 | Part Number                                                                                                                                                                                                                                                            | Qty | Description                                                                                                                                                                                                                                                                                                                                                                                                                                                                                                                                                                                                                                                                                                                                                                                                                                                             |
|---------------------------------------------------------------------------------------------------------------------------------------------------------------------------------------|------------------------------------------------------------------------------------------------------------------------------------------------------------------------------------------------------------------------------------------------------------------------|-----|-------------------------------------------------------------------------------------------------------------------------------------------------------------------------------------------------------------------------------------------------------------------------------------------------------------------------------------------------------------------------------------------------------------------------------------------------------------------------------------------------------------------------------------------------------------------------------------------------------------------------------------------------------------------------------------------------------------------------------------------------------------------------------------------------------------------------------------------------------------------------|
|                                                                                                                                                                                       | 33032                                                                                                                                                                                                                                                                  |     | Fuel Cap (Charcoal Plastic) (Spurt resistant, Low profile)<br>(Use as required)                                                                                                                                                                                                                                                                                                                                                                                                                                                                                                                                                                                                                                                                                                                                                                                         |
| 115                                                                                                                                                                                   | 34210                                                                                                                                                                                                                                                                  |     | Fuel Cap (Red Plastic) (Spurt resistant, High profile) (Use as required)                                                                                                                                                                                                                                                                                                                                                                                                                                                                                                                                                                                                                                                                                                                                                                                                |
| 117A<br>118<br>118<br>118<br>120<br>121<br>124<br>127<br>128<br>129<br>130<br>131<br>133<br>149<br>193<br>205<br>209<br>246<br>247<br>266<br>270<br>274<br>287<br>287<br>331A<br>331B | 35355<br>29683<br>29774<br>30705<br>30962<br>650128<br>30622A<br>650542<br>26073<br>650694A<br>32589<br>31843A<br>650836<br>650493<br>30747<br>610118<br>650561<br>30939A<br>32125<br>590417<br>26460<br>31461<br>610973<br>27275<br>34246<br>34346<br>31752<br>30547A |     | Fuel Cap (Use as required)<br>Valve, Fuel shut-off<br>Fuel Line (Braided 8-1/4" 21 cm)(Use as req.)<br>Fuel Line (Braided 16") (41 cm) (Use as req.)<br>Fuel Line (Braided 32") (81 cm) (Use as req.)<br>Screw, 10-24 x 1/2" (Use as required)<br>Extension, Blower housing<br>Screw, 5/16-18 x 3/4"<br>Washer (Use as required)<br>Screw, 5/16-18 x 2" (Use as required)<br>Key, Flywheel<br>Bracket, Governor gear<br>Screw, 10-24 x 1/2"<br>Screw, 1/4-20 x 1-3/4"<br>Clip, Shorting<br>Cover, Spark plug (Use as required)<br>Screw, 1/4-20 x 5/8" (Use as required )<br>Cover, Cylinder head<br>Cup, Starter<br>Screen, Starter cup<br>Clamp, Fuel line<br>Bushing, Crankshaft (Use as required)<br>Terminal Ass'y. (As req. on late prod uction)<br>Clip, Hi-tension wire (Use as required)<br>Decal, Instruction<br>Decal, Air cleaner<br>Contact Assy., Breaker |
| 334                                                                                                                                                                                   | 30548B<br>631021<br>631454                                                                                                                                                                                                                                             |     | Condenser<br>Inlet Needle, Seat & Clip Assy.<br>Carburetor (Incl. 75) (Refer to Division 5, Section A, page 100<br>for breakdown)                                                                                                                                                                                                                                                                                                                                                                                                                                                                                                                                                                                                                                                                                                                                       |
| 337                                                                                                                                                                                   | 610689A                                                                                                                                                                                                                                                                |     | Magneto NOTE: The complete magneto is not available as<br>an assembly. The magneto number is shown for reference<br>purposes only. Order component parts individually, as show<br>in parts list. (Refer to Division 5, Section B, page 24 for<br>breakdown)                                                                                                                                                                                                                                                                                                                                                                                                                                                                                                                                                                                                             |
| 338                                                                                                                                                                                   | 590420                                                                                                                                                                                                                                                                 |     | Rewind Starter (Refer to Division 5, Section C, page 25 for breakdown)                                                                                                                                                                                                                                                                                                                                                                                                                                                                                                                                                                                                                                                                                                                                                                                                  |
| 343                                                                                                                                                                                   | 33239A                                                                                                                                                                                                                                                                 |     | Gasket Set (Incl. items marked*)                                                                                                                                                                                                                                                                                                                                                                                                                                                                                                                                                                                                                                                                                                                                                                                                                                        |