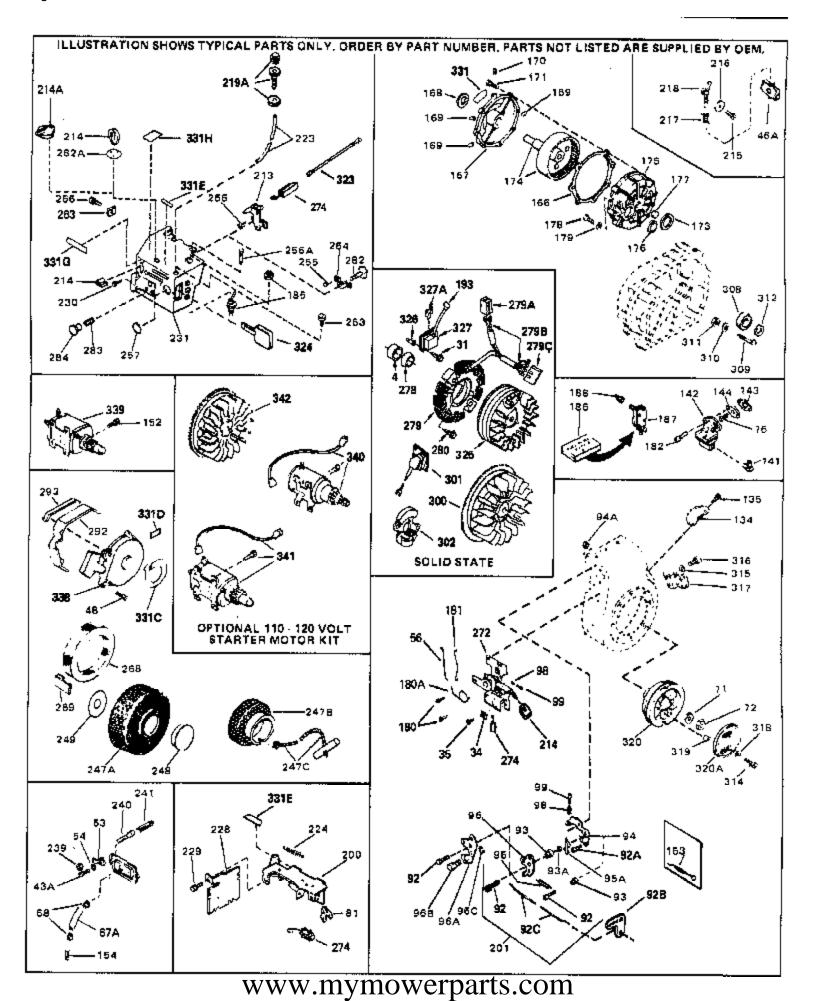

## www.mymowerparts.com

For Discount Tecumseh Engine Parts Call 606-678-9623 or 606-561-4983 H70-130046 Engine Parts List #2

|     | Part Number | Qty | Description                                                                                                                                                                                                                                                                                                                 |
|-----|-------------|-----|-----------------------------------------------------------------------------------------------------------------------------------------------------------------------------------------------------------------------------------------------------------------------------------------------------------------------------|
| 31  | 650489      |     | Screw, 1/4-20 x 5/8"                                                                                                                                                                                                                                                                                                        |
| 34  | 27793       |     | Clip, Conduit (Use as required)                                                                                                                                                                                                                                                                                             |
| 35  | 28942       |     | Screw, 10-32 x 3/8" (Use as required)                                                                                                                                                                                                                                                                                       |
| 43A | 650128      |     | Screw, 10-24 x 1/2"                                                                                                                                                                                                                                                                                                         |
|     | 29716       |     | Screw, 1/4-28 x 7/16"                                                                                                                                                                                                                                                                                                       |
|     | 30824       |     | Link, Throttle                                                                                                                                                                                                                                                                                                              |
|     | 650815      |     | Washer, Belleville                                                                                                                                                                                                                                                                                                          |
|     | 8116        |     | Nut, Hex                                                                                                                                                                                                                                                                                                                    |
|     | 610118      |     | Cover, Spark plug (Use as required)                                                                                                                                                                                                                                                                                         |
|     | 33110A      |     | Control Bracket (Incl. 224 & 274)                                                                                                                                                                                                                                                                                           |
|     | 30826       |     | Spring, Extension                                                                                                                                                                                                                                                                                                           |
|     | 30820       |     | Baffle, Heat                                                                                                                                                                                                                                                                                                                |
|     | 28942       |     | Screw, 10-32 x 3/8"                                                                                                                                                                                                                                                                                                         |
|     | 650764      |     | Nut, "U" Type (Use as required)                                                                                                                                                                                                                                                                                             |
|     | 610973      |     | Terminal Ass'y. (As req. on late prod uction)                                                                                                                                                                                                                                                                               |
|     | 32179       |     | Decal, "Super Start"                                                                                                                                                                                                                                                                                                        |
| 338 | 590420      |     | Rewind Starter (Refer to Division 5, Section C, page 25 for breakdown)                                                                                                                                                                                                                                                      |
| 340 | 33328D      |     | Starter Motor Kit (110-120 Volt) This 110-120 volt starter<br>motor kit may have been added to this engine. It can be<br>added only if cylinder hasdrilled and tapped starter mounting<br>bosses and a ring gear flywheel (see#342). Refer to service<br>number stamped on end cap of motor, or on decal, for<br>identifica |
| 342 | 30811A      |     | Flywheel (Ring gear flywheel requiredon engines using 110-120 volt starter kits listed above)                                                                                                                                                                                                                               |
| 342 | 611042      |     | Flywheel (Used on Type letters H and above) (Std. Point ignition) (Ring gear flywheel required on engines using 110-120 volt starter kits listed above)                                                                                                                                                                     |
| 342 | 611085      |     | Flywheel (Minimum ring gear flywheel required on engines<br>using 110-120 volt starter kits listed above) (Use withSolid<br>State ignition)                                                                                                                                                                                 |