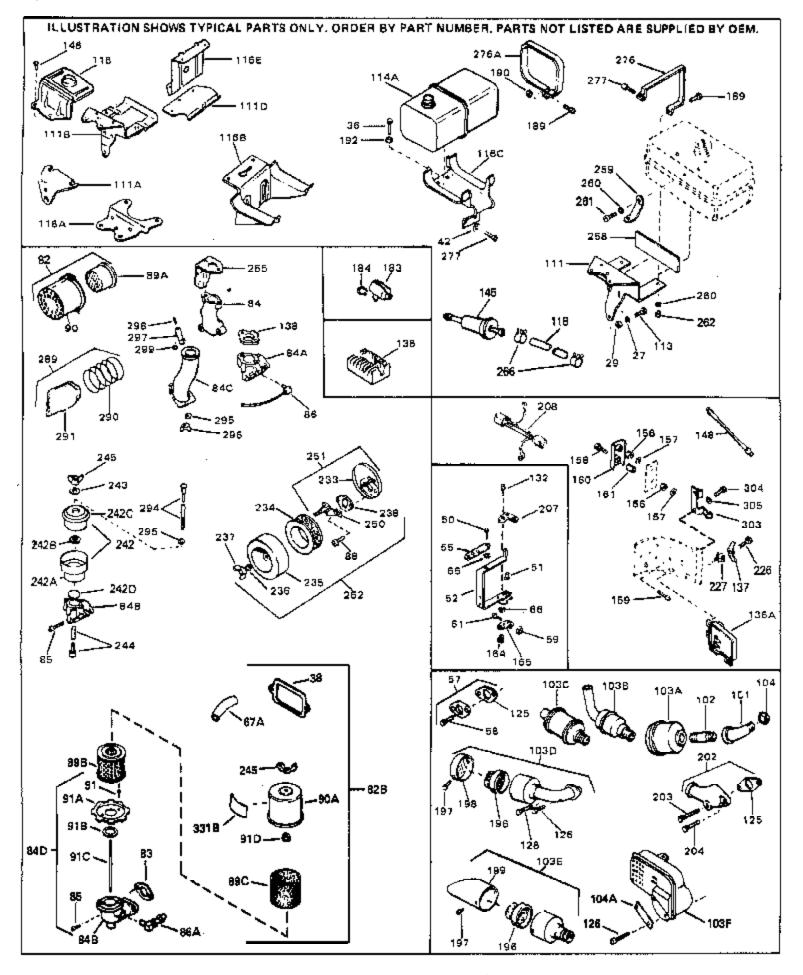

For Discount Tecumseh Engine Parts Call 606-678-9623 or 606-561-4983 H70-130046 Engine Parts List #3

www.mymowerparts.com

| Ref #                                                                                                                                                                              | Part Number                                                                                                                                                                                                                  | Qty Description                                                                                                                                                                                                                                                                                                                                                                                                                                                                                                                                                                                                                                                                                                                                                                                                                                                                                                                                                                                                                                                                                                                                                                                                                                                                                                                                                                                                                                                                                                                                                                                                                                                                                                                                                                                                                                                                                 |
|------------------------------------------------------------------------------------------------------------------------------------------------------------------------------------|------------------------------------------------------------------------------------------------------------------------------------------------------------------------------------------------------------------------------|-------------------------------------------------------------------------------------------------------------------------------------------------------------------------------------------------------------------------------------------------------------------------------------------------------------------------------------------------------------------------------------------------------------------------------------------------------------------------------------------------------------------------------------------------------------------------------------------------------------------------------------------------------------------------------------------------------------------------------------------------------------------------------------------------------------------------------------------------------------------------------------------------------------------------------------------------------------------------------------------------------------------------------------------------------------------------------------------------------------------------------------------------------------------------------------------------------------------------------------------------------------------------------------------------------------------------------------------------------------------------------------------------------------------------------------------------------------------------------------------------------------------------------------------------------------------------------------------------------------------------------------------------------------------------------------------------------------------------------------------------------------------------------------------------------------------------------------------------------------------------------------------------|
| 36<br>36<br>38<br>42<br>42<br>50<br>51                                                                                                                                             | 27513<br>650697A<br>650695A<br>650694A<br>27896A<br>26073<br>650691<br>650548<br>30319<br>32326A                                                                                                                             | Lockwasher, 1/4" (Use as required)<br>Screw, 5/16-18 x 2-1/2" (Use as required)<br>Screw, 5/16-18 x 2-1/4" (Use as required)<br>Screw, 5/16-18 x 2" (Use as required)<br>* Gasket, Breather cover<br>Washer (Use as required)<br>Washer, Flat (Use as required)<br>Screw, 8-32 x 5/16"<br>Rivet, Split (Used in early productio n)<br>Lever, Governor (New lever does not need 1 of<br>51,66,132,164,165,207)                                                                                                                                                                                                                                                                                                                                                                                                                                                                                                                                                                                                                                                                                                                                                                                                                                                                                                                                                                                                                                                                                                                                                                                                                                                                                                                                                                                                                                                                                   |
| 57<br>58<br>59<br>61<br>66                                                                                                                                                         | 30205<br>730130<br>30196<br>29216<br>29826<br>29918<br>730127                                                                                                                                                                | Bracket, Adjusting<br>Exh.Adap.Kit (Incl. 58 & 125) (Use as req.)<br>Screw, 5/16-18 x 3/4" (Use as require d)<br>Nut, Lock, 10-32<br>Screw, 10-32 x 3/4"<br>Lockwasher, #8 E.T.<br>Air Cleaner Ass'y. (Incl. 60, 83, 87, 88, 89A, 90, 238 &<br>331B) (Use as required)                                                                                                                                                                                                                                                                                                                                                                                                                                                                                                                                                                                                                                                                                                                                                                                                                                                                                                                                                                                                                                                                                                                                                                                                                                                                                                                                                                                                                                                                                                                                                                                                                          |
| 82B                                                                                                                                                                                | 730561                                                                                                                                                                                                                       | Air cleaner kit (Incl. 38, 67A, 83, 84B, 85,89B, 89C, 90A, 91, 91A, 91B, 91C, 91D, 245 & 331B) (Use only on engines with an externally vented fully adjustable carburetor)                                                                                                                                                                                                                                                                                                                                                                                                                                                                                                                                                                                                                                                                                                                                                                                                                                                                                                                                                                                                                                                                                                                                                                                                                                                                                                                                                                                                                                                                                                                                                                                                                                                                                                                      |
| 84                                                                                                                                                                                 | 27272A<br>31988<br>34819                                                                                                                                                                                                     | * Gasket, Air cleaner<br>Elbow, Air cleaner<br>Air Cleaner Elbow (Incl. 84B, 86A, 91, 91A, 91B & 91C) (Use<br>in 730561 assembly only)                                                                                                                                                                                                                                                                                                                                                                                                                                                                                                                                                                                                                                                                                                                                                                                                                                                                                                                                                                                                                                                                                                                                                                                                                                                                                                                                                                                                                                                                                                                                                                                                                                                                                                                                                          |
| 88<br>90<br>101<br>103E<br>103B<br>104<br>104<br>113<br>118<br>118<br>118<br>118<br>118<br>128<br>132<br>148<br>132<br>148<br>148<br>202<br>203<br>204<br>266<br>289<br>290<br>291 | 650163<br>28820<br>31715<br>29574<br>391026<br>31506<br>28443<br>32862<br>30063<br>29774<br>30705<br>30962<br>650694A<br>650548<br>34067<br>34069<br>31288<br>650697A<br>6021A<br>26460<br>730512<br>31667<br>31668<br>31752 | Screw, 10-32 x 7/8"<br>Screw, 10-32 x 1/2"<br>Body, Air cleaner<br>Muffler Elbow<br>Opt. Spark Arrest Muffler (Incl.196,1 97,199)<br>Muffler<br>Conduit Nut<br>Conduit Nut<br>Screw, 1/4-20 x 1/2"<br>Fuel Line (Braided 8-1/4" 21 cm)(Use as req.)<br>Fuel Line (Braided 16") (41 cm) (Use as req.)<br>Fuel Line (Braided 32") (81 cm) (Use as req.)<br>Screw, 5/16-18 x 2" (Use as required)<br>Screw, 8-32 x 5/16" (Early production )<br>Wire Assy., Alternator adapter (4-1/4 ")<br>Wire Assy., Alternator adapter (6-3/4 ")<br>Exh. Adaptor Kit (Incl.125,203,204) ( As req.)<br>Screw, 5/16-18 x 2-1/2" (Use as required)<br>Screw, 5/16-18 x 1-1/2" (Use as required) |