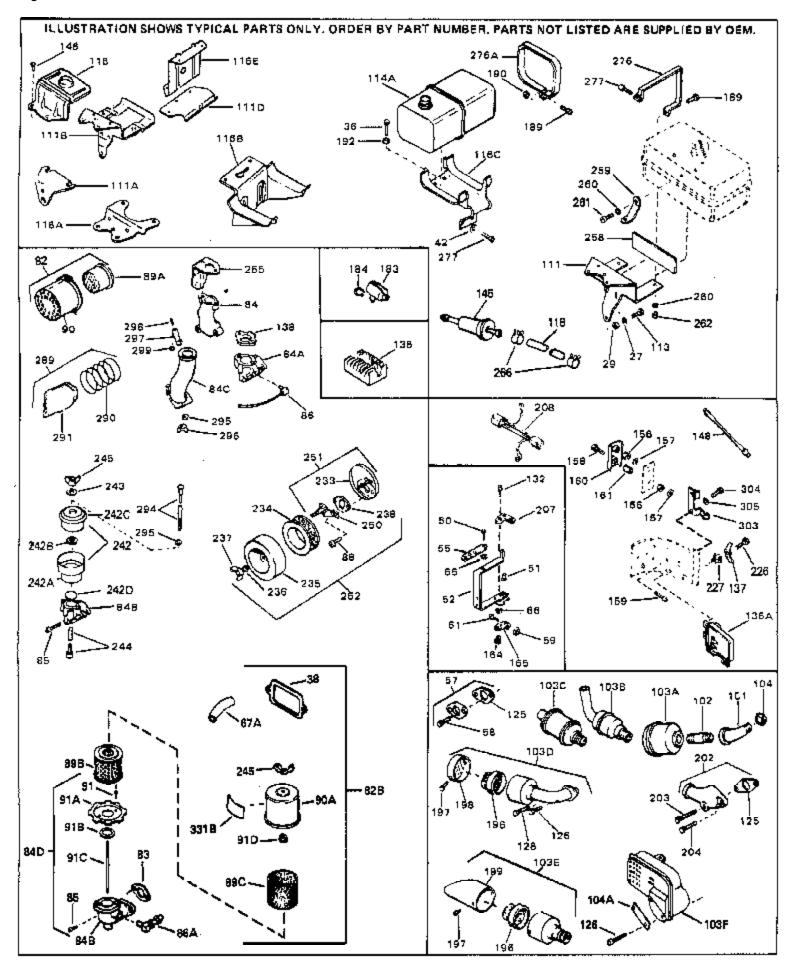

For Discount Tecumseh Engine Parts Call 606-678-9623 or 606-561-4983

Page 5 of 8

Engine Parts List #2

For Discount Tecumseh Engine Parts Call 606-678-9623 or 606-561-4983  $_{\rm Page~6~of~8}$  Engine Parts List #2

|     | Part Number | Qty | Description                                                                                                                                                                                                                                                                                                  |
|-----|-------------|-----|--------------------------------------------------------------------------------------------------------------------------------------------------------------------------------------------------------------------------------------------------------------------------------------------------------------|
|     | 650489      |     | Screw, 1/4-20 x 5/8"                                                                                                                                                                                                                                                                                         |
| 34  | 27793       |     | Clip, Conduit (Use as required)                                                                                                                                                                                                                                                                              |
| 35  | 28942       |     | Screw, 10-32 x 3/8" (Use as required)                                                                                                                                                                                                                                                                        |
| 43A | 650128      |     | Screw, 10-24 x 1/2"                                                                                                                                                                                                                                                                                          |
| 48  | 29716       |     | Screw, 1/4-28 x 7/16"                                                                                                                                                                                                                                                                                        |
| 56  | 30824       |     | Link, Throttle                                                                                                                                                                                                                                                                                               |
| 71  | 650815      |     | Washer, Belleville                                                                                                                                                                                                                                                                                           |
|     | 8116        |     | Nut, Hex                                                                                                                                                                                                                                                                                                     |
|     | 610118      |     | Cover, Spark plug (Use as required)                                                                                                                                                                                                                                                                          |
|     | 30826       |     | Spring, Extension                                                                                                                                                                                                                                                                                            |
|     | 650257      |     | Screw, 8-32 x 5/16"                                                                                                                                                                                                                                                                                          |
|     | 32911       |     | Cover, Carburetor                                                                                                                                                                                                                                                                                            |
|     | 32398       |     | Bracket, Choke                                                                                                                                                                                                                                                                                               |
|     | 28820       |     | Screw, 10-32 x 1/2"                                                                                                                                                                                                                                                                                          |
|     | 650765      |     | Screw, 10-32 x 1/2"                                                                                                                                                                                                                                                                                          |
|     | 650760      |     | Screw, 8-32 x 3/8"                                                                                                                                                                                                                                                                                           |
|     | 650764      |     | Nut, "U" Type (Use as required)                                                                                                                                                                                                                                                                              |
|     | 610973      |     | Terminal Ass'y. (As reg. on late prod uction)                                                                                                                                                                                                                                                                |
|     | 32397       |     | Plate Assy., Choke                                                                                                                                                                                                                                                                                           |
|     | 32399       |     | Spring, Choke stop                                                                                                                                                                                                                                                                                           |
|     | 32400       |     | Knob, Choke                                                                                                                                                                                                                                                                                                  |
|     | 31680       |     |                                                                                                                                                                                                                                                                                                              |
|     |             |     | Guard, Starter                                                                                                                                                                                                                                                                                               |
|     | 32576       |     | Seal, Snow guard                                                                                                                                                                                                                                                                                             |
|     | 550223      |     | Decal, Name                                                                                                                                                                                                                                                                                                  |
|     | 31683       |     | Decal, Choke                                                                                                                                                                                                                                                                                                 |
|     | 35344       |     | Decal, Control  Decal Instruction                                                                                                                                                                                                                                                                            |
|     | 31682       |     | Decal, Instruction                                                                                                                                                                                                                                                                                           |
| 338 | 590420      |     | Rewind Starter (Refer to Division 5, Section C, page 25 for                                                                                                                                                                                                                                                  |
|     |             |     | breakdown)                                                                                                                                                                                                                                                                                                   |
| 340 | 33328D      |     | Starter Motor Kit (110-120 Volt) This 110-120 volt starter motor kit may have been added to this engine. It can be added only if cylinder hasdrilled and tapped starter mounting bosses and a ring gear flywheel (see#342). Refer to service number stamped on end cap of motor, or on decal, for identifica |
| 342 | 30811A      |     | Flywheel (Ring gear flywheel requiredon engines using 110-120 volt starter kits listed above)                                                                                                                                                                                                                |
| 342 | 611042      |     | Flywheel (Used on Type letters H and above) (Std. Point ignition) (Ring gear flywheel required on engines using 110-120 volt starter kits listed above)                                                                                                                                                      |
| 342 | 611085      |     | Flywheel (Minimum ring gear flywheel required on engines using 110-120 volt starter kits listed above) (Use with Solid State ignition)                                                                                                                                                                       |

For Discount Tecumseh Engine Parts Call 606-678-9623 or 606-561-4983

Page 7 of 8

Engine Parts List #3

www.mymowerparts.com

| Ref #                                                                                                                                                      | Part Number                                                                                                                                          | Qty Description                                                                                                                                                                                                                                                                                                                                                                                                                                                                                                                                                                                                                                                                                                                   |
|------------------------------------------------------------------------------------------------------------------------------------------------------------|------------------------------------------------------------------------------------------------------------------------------------------------------|-----------------------------------------------------------------------------------------------------------------------------------------------------------------------------------------------------------------------------------------------------------------------------------------------------------------------------------------------------------------------------------------------------------------------------------------------------------------------------------------------------------------------------------------------------------------------------------------------------------------------------------------------------------------------------------------------------------------------------------|
| 36<br>36<br>38<br>42<br>42<br>50<br>51<br>52                                                                                                               | 27513<br>650697A<br>650695A<br>650694A<br>27896A<br>26073<br>650691<br>650548<br>30319<br>32326A                                                     | Lockwasher, 1/4" (Use as required) Screw, 5/16-18 x 2-1/2" (Use as requi red) Screw, 5/16-18 x 2-1/4" (Use as requi red) Screw, 5/16-18 x 2" (Use as required) * Gasket, Breather cover Washer (Use as required) Washer, Flat (Use as required) Screw, 8-32 x 5/16" Rivet, Split (Used in early production) Lever, Governor (New lever does not need 1 of 51,66,132,164,165,207)                                                                                                                                                                                                                                                                                                                                                  |
| 57<br>58<br>59<br>61<br>66                                                                                                                                 | 30205<br>730130<br>30196<br>29216<br>29826<br>29918<br>730127                                                                                        | Bracket, Adjusting Exh.Adap.Kit (Incl. 58 & 125) (Use as req.) Screw, 5/16-18 x 3/4" (Use as require d) Nut, Lock, 10-32 Screw, 10-32 x 3/4" Lockwasher, #8 E.T. Air Cleaner Ass'y. (Incl. 60, 83, 87, 88, 89A, 90, 238 & 331B) (Use as required)                                                                                                                                                                                                                                                                                                                                                                                                                                                                                 |
| 82B                                                                                                                                                        | 730561                                                                                                                                               | Air cleaner kit (Incl. 38, 67A, 83, 84B, 85,89B, 89C, 90A, 91, 91A, 91B, 91C, 91D, 245 & 331B) (Use only on engines with an externally vented fully adjustable carburetor)                                                                                                                                                                                                                                                                                                                                                                                                                                                                                                                                                        |
| 84D                                                                                                                                                        | 34819                                                                                                                                                | Air Cleaner Elbow (Incl. 84B, 86A, 91, 91A, 91B & 91C) (Use in 730561 assembly only) NOTE: 130010 thru 10C & 11 used in early production only.                                                                                                                                                                                                                                                                                                                                                                                                                                                                                                                                                                                    |
| 103E<br>113<br>114A<br>116C<br>118<br>118<br>118<br>125<br>126<br>128<br>132<br>148<br>148<br>189<br>190<br>190<br>192<br>202<br>203<br>204<br>266<br>276A | 28820 391026 650561 31977 34823 29774 30705 30962 27930A 30196 650694A 650548 34067 34069 650451 650456 650570 31288 650697A 6021A 26460 31979 29212 | Screw, 10-32 x 1/2" Opt. Spark Arrest Muffler (Incl.196,1 97,199) Screw, 1/4-20 x 5/8" Fuel Tank (Incl. 115) Bracket, Fuel tank Fuel Line (Braided 8-1/4" 21 cm)(Use as req.) Fuel Line (Braided 16") (41 cm) (Use as req.) Fuel Line (Braided 32") (81 cm) (Use as req.) Gasket, Exhaust Screw, 5/16-18 x 3/4" Screw, 5/16-18 x 2" (Use as required) Screw, 8-32 x 5/16" (Early production ) Wire Assy., Alternator adapter (4-1/4") Wire Assy., Alternator adapter (6-3/4") Screw, 1/4-20 x 1" Nut, Lock Washer, Flat Exh. Adaptor Kit (Incl.125,203,204) ( As req.) Screw, 5/16-18 x 2-1/2" (Use as requi red) Screw, 5/16-18 x 1-1/2" (Use as requi red) Clamp, Fuel line Strap, Fuel tank Screw, Hex hd. Sems, 1/4-28 x 7/16 |