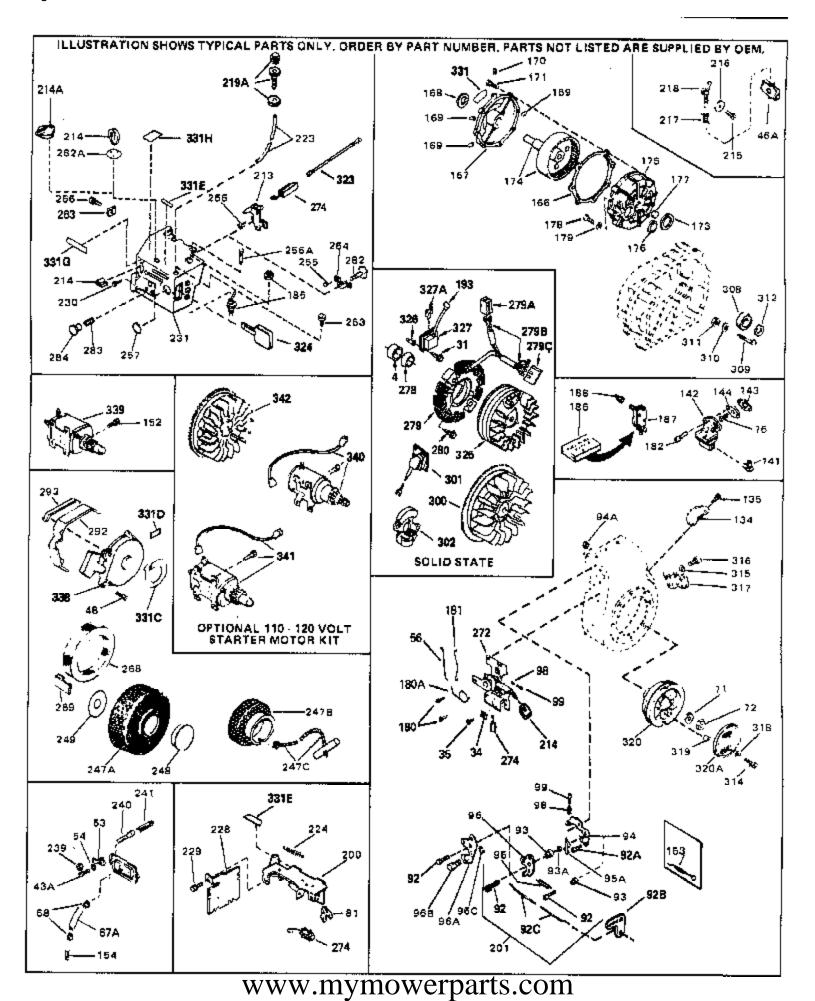

For Discount Tecumseh Engine Parts Call 606-678-9623 or 606-561-4983

Page 1 of 8

Engine Parts List #1 ILLUSTRATION SHOWS TYPICAL PARTS ONLY, ORDER BY PART NUMBER, PARTS NOT LISTED ARE SUPPLIED BY DEM. 333 247 82A

www.mymowerparts.com

335

|      | D. (M. I        | 0.    |                                                          |
|------|-----------------|-------|----------------------------------------------------------|
|      |                 | Qty   | Description                                              |
|      | 32586C          |       | Cylinder (Incl. 2, 3, 4 & 76) (2-3/4" Bore)              |
|      | 27652           |       | Pin, Dowel                                               |
|      | 27642           |       | Plug, Oil drain                                          |
|      | 32630           |       | Seal, Oil                                                |
| 5    | 32783           |       | Intake Valve (Std.) (Incl. 9)                            |
| 5    | 32784           |       | Intake Valve (1/32" OS) (Incl. 9)                        |
| 6    | 27878A          |       | Exhaust Valve (Std.) (Incl. 9)                           |
| 6    | 27880A          |       | Exhaust Valve (1/32" OS) (Incl. 9)                       |
| 7    | 27882           |       | Cap, Upper valve spring                                  |
| 7A   | 20810           |       | Pin, Valve spring retainer (Use as re quired)            |
|      | 27881           |       | Spring, Valve                                            |
|      | 27881           |       | Spring, Valve                                            |
|      | 32581           |       | Cap, Lower valve spring                                  |
|      | 32581           |       | Cap, Lower valve spring                                  |
|      | 34242           |       | Dipper, Oil                                              |
|      | 32590           |       | Plate, Lock & Oil dipper (This plate may be replaced by  |
| 10/1 | 02000           |       | 34242 oil dipper but 650662C screw must be used.)        |
| 4.4  | 00044           |       | ,                                                        |
|      | 32844           |       | Crankshaft (Incl. 12 & 13)                               |
|      | 29783           |       | Crankshaft Gear Pin (Early production )                  |
| 13   | 27884           |       | Gear, Crankshaft (Used in early production) This gear is |
|      |                 |       | servicable onlywhen it is pinned to the crankshaft.      |
| 14   | 34517           |       | Piston, Pin & Ring Set (Std.) (2-3/4" Bore)              |
| 14   | 34518           |       | Piston, Pin & Ring Set (.010" OS)                        |
|      | 34519           |       | Piston, Pin & Ring Set (.020" OS)                        |
|      | 32592B          |       | Piston & Pin Ass'y. (Std.)(2-3/4")(In cl.16)             |
|      | 32593B          |       | Piston & Pin Ass'y. (.010" OS) (Incl. 16)                |
|      | 32594B          |       | Piston & Pin Ass'y. (.020" OS) (Incl. 16)                |
|      | 32595           |       | Ring Set (Std.) (2-3/4" Bore)                            |
|      | 32596           |       | Ring Set (.010" OS)                                      |
|      | 32597           |       | Ring Set (.020" OS)                                      |
|      | 27888           |       | Ring, Piston pin retaining                               |
|      | 32591C          |       | Rod Assy., Connecting (Incl. 10 & 18)                    |
|      | 650662C         |       | Screw, Connecting rod (2 each)                           |
|      | 32115           |       | Camshaft (MCR)                                           |
|      |                 |       | Lifter, Valve                                            |
|      | 34034<br>31303B |       | ·                                                        |
|      |                 |       | Cover, Cylinder (Incl. 24, 106 & 279)                    |
|      | 28427           |       | Seal, Oil                                                |
|      | 31546           |       | Bushing, Crankshaft (Use as required)                    |
|      | 31297           |       | Dipstick, Oil (Incl. 30)                                 |
|      | 30684           |       | * Gasket, Cylinder cover                                 |
|      | 650488          |       | Screw, 1/4-20 x 1-1/4"                                   |
|      | 29673           |       | * Gasket, Oil filler                                     |
|      | 650489          |       | Screw, 1/4-20 x 5/8"                                     |
|      | 32631A          |       | * Gasket, Cylinder head                                  |
|      | 30938A          |       | Head, Cylinder                                           |
|      | 27793           |       | Clip, Conduit (Use as required)                          |
|      | 28942           |       | Screw, 10-32 x 3/8" (Use as required)                    |
|      | 650697A         |       | Screw, 5/16-18 x 2-1/2" (Use as requi red)               |
|      | 650695A         |       | Screw, 5/16-18 x 2-1/4" (Use as requi red)               |
|      | 650694A         |       | Screw, 5/16-18 x 2" (Use as required)                    |
|      | 33636           |       | Resistor Spark Plug (RJ-8C)                              |
| 37   | 34251           |       | Resistor Spark Plug                                      |
| 38   | 27896A          |       | * Gasket, Breather cover                                 |
| 39   | 28423           |       | Body, Breather                                           |
| 40   | 28424           |       | Element, Breather                                        |
| 41   | 28425           |       | Cover, Valve spring                                      |
| 42   | 26073           |       | Washer (Use as required)                                 |
|      | www.mymo        | W     |                                                          |
|      |                 | • • • |                                                          |

|            | Part Number     | Qty | Description                                                                                |
|------------|-----------------|-----|--------------------------------------------------------------------------------------------|
|            | 650691          |     | Washer, Flat (Use as required)                                                             |
| 42A        | 650690          |     | Washer, Belleville (Use as required)                                                       |
| 43         | 650128          |     | Screw, 10-24 x 1/2"                                                                        |
| 45         | 27915A          |     | * Gasket, Intake                                                                           |
| 46         | 30195A          |     | Flange, Carburetor (Incl. 79 & 80)                                                         |
| 47         | 30196           |     | Screw, 5/16-18 x 3/4"                                                                      |
| 48         | 29716           |     | Screw, 1/4-28 x 7/16"                                                                      |
| 50         | 650548          |     | Screw, 8-32 x 5/16"                                                                        |
|            | 32326A          |     | Lever, Governor (New lever does not need 1 of                                              |
| _          |                 |     | 51,66,132,164,165,207)                                                                     |
| 55         | 30205           |     | Bracket, Adjusting                                                                         |
|            | 30824           |     | Link, Throttle                                                                             |
|            | 29216           |     | Nut, Lock, 10-32                                                                           |
|            | 29826           |     | Screw, 10-32 x 3/4"                                                                        |
|            | 29642           |     | Ring, Retaining                                                                            |
|            | 30699C          |     | Rod Assy., Governor (Incl. 64 & 65)                                                        |
|            | 30699B          |     | Governor Rod Ass'y. (This one-piece governor rodis no longer                               |
| 0.5        | 30099D          |     | used. It is replaced by 30699C ass'y., Ref. no. 63A)                                       |
| C4         | 20700           |     |                                                                                            |
|            | 30700<br>650404 |     | Yoke, Governor                                                                             |
|            | 650494          |     | Screw, 6-40 x 5/16"                                                                        |
|            | 29918           |     | Lockwasher, #8 E.T.                                                                        |
|            | 35350           |     | Tube, Breather                                                                             |
|            | 29747B          |     | Screw, 5/16-24 x 21/32"                                                                    |
|            | 32158E          |     | Blower Housing (For elec.star.)(Incl. 134,135)                                             |
|            | 650815          |     | Washer, Belleville                                                                         |
|            | 8116            |     | Nut, Hex                                                                                   |
| /3         | 29536           |     | Blower Housing Baffle (without electric starter knock-out) (Use as required)               |
| 73         | 35256A          |     | Blower Housing Baffle (with electric starter knock-out) (Use as required) (Point Ignition) |
| <b>-</b> . | 050504          |     | , , , , , , , , , , , , , , , , , , , ,                                                    |
|            | 650561          |     | Screw, 1/4-20 x 5/8"                                                                       |
|            | 31688A          |     | * Gasket, Carburetor                                                                       |
|            | 29752           |     | Nut & Lockwasher Assy., 1/4-28                                                             |
|            | 650572          |     | Screw, 1/4-28 x 1-1/8"                                                                     |
| 82A        | 730164          |     | Air Cleaner Ass'y. (Incl. 60, 83, 87, 88, 89, 90A & 331B)                                  |
|            |                 |     | (Use as required)                                                                          |
| 88         | 28820           |     | Screw, 10-32 x 1/2"                                                                        |
| 97         | 35349           |     | Ground Wire                                                                                |
| 100        | 29538           |     | Base, Engine mounting                                                                      |
| 103        | 32401           |     | Muffler                                                                                    |
|            | 31845           |     | Shaft, Mechanical governor                                                                 |
|            | 30591           |     | Gear Assy., Governor (Incl. 109)                                                           |
|            | 30588A          |     | Spool, Governor                                                                            |
|            | 30590A          |     | Washer, Flat                                                                               |
| 110        | 29193           |     | Ring, Retaining                                                                            |
| 113        | 650561          |     | Screw, 1/4-20 x 5/8"                                                                       |
| 115        | 410144B         |     | Fuel Cap (White Plastic)(Std)(As required)                                                 |
| 115        | 33032           |     | Fuel Cap (Charcoal Plastic) (Spurt resistant, Low profile)                                 |
|            |                 |     | (Use as required)                                                                          |
| 115        | 34210           |     | Fuel Cap (Red Plastic) (Spurt resistant, High profile) (Use as required)                   |
| 115        | 35355           |     | Fuel Cap (Use as required)                                                                 |
| 117A       | 29683           |     | Valve, Fuel shut-off                                                                       |
| 118        | 29774           |     | Fuel Line (Braided 8-1/4" 21 cm)(Use as req.)                                              |

## For Discount Tecumseh Engine Parts Call 606-678-9623 or 606-561-4983 $_{\rm Page\ 4\ of\ 8}$ Engine Parts List #1

| Ref # | Part Number | Qtv | Description                                                                                                                                                                                                                                     |
|-------|-------------|-----|-------------------------------------------------------------------------------------------------------------------------------------------------------------------------------------------------------------------------------------------------|
|       | 30705       | ,   | Fuel Line (Braided 16") (41 cm) (Use as req.)                                                                                                                                                                                                   |
| 118   | 30962       |     | Fuel Line (Braided 32") (81 cm) (Use as req.)                                                                                                                                                                                                   |
| 120   | 650128      |     | Screw, 10-24 x 1/2" (Use as required)                                                                                                                                                                                                           |
| 121   | 30622A      |     | Extension, Blower housing                                                                                                                                                                                                                       |
| 124   | 650542      |     | Screw, 5/16-18 x 3/4"                                                                                                                                                                                                                           |
| 125   | 27930A      |     | Gasket, Exhaust                                                                                                                                                                                                                                 |
| 126   | 30196       |     | Screw, 5/16-18 x 3/4"                                                                                                                                                                                                                           |
| 127   | 26073       |     | Washer (Use as required)                                                                                                                                                                                                                        |
| 128   | 650694A     |     | Screw, 5/16-18 x 2" (Use as required)                                                                                                                                                                                                           |
| 129   | 32589       |     | Key, Flywheel                                                                                                                                                                                                                                   |
|       | 31843A      |     | Bracket, Governor gear                                                                                                                                                                                                                          |
|       | 650836      |     | Screw, 10-24 x 1/2"                                                                                                                                                                                                                             |
|       | 650493      |     | Screw, 1/4-20 x 1-3/4"                                                                                                                                                                                                                          |
|       | 30747       |     | Clip, Shorting                                                                                                                                                                                                                                  |
|       | 610118      |     | Cover, Spark plug (Use as required)                                                                                                                                                                                                             |
|       | 650561      |     | Screw, 1/4-20 x 5/8" (Use as required )                                                                                                                                                                                                         |
|       | 30939A      |     | Cover, Cylinder head                                                                                                                                                                                                                            |
|       | 32125       |     | Cup, Starter                                                                                                                                                                                                                                    |
|       | 590417      |     | Screen, Starter cup                                                                                                                                                                                                                             |
|       | 26460       |     | Clamp, Fuel line                                                                                                                                                                                                                                |
|       | 31461       |     | Bushing, Crankshaft (Use as required)                                                                                                                                                                                                           |
|       | 610973      |     | Terminal Ass'y. (As req. on late prod uction)                                                                                                                                                                                                   |
|       | 27275       |     | Clip, Hi-tension wire (Use as require d)                                                                                                                                                                                                        |
|       | 34246       |     | Clip, Ground wire (Use as required)                                                                                                                                                                                                             |
|       | 34346       |     | Decal, Instruction                                                                                                                                                                                                                              |
|       | 550223      |     | Decal, Name                                                                                                                                                                                                                                     |
|       | 30547A      |     | Contact Assy., Breaker                                                                                                                                                                                                                          |
|       | 30548B      |     | Condenser                                                                                                                                                                                                                                       |
|       | 631021      |     | Inlet Needle, Seat & Clip Assy.                                                                                                                                                                                                                 |
| 330   | 631459      |     | Carburetor (Incl. 75) (Refer to Division 5, Section A, page 100 for breakdown)                                                                                                                                                                  |
| 337   | 610689A     |     | Magneto NOTE: The complete magneto is not available as an assembly. The magneto number is shown for reference purposes only. Order component parts individually, as show in parts list. (Refer to Division 5, Section B, page 24 for breakdown) |
| 338   | 590420      |     | Rewind Starter (Refer to Division 5, Section C, page 25 for breakdown)                                                                                                                                                                          |
| 343   | 33239A      |     | Gasket Set (Incl. items marked*)                                                                                                                                                                                                                |