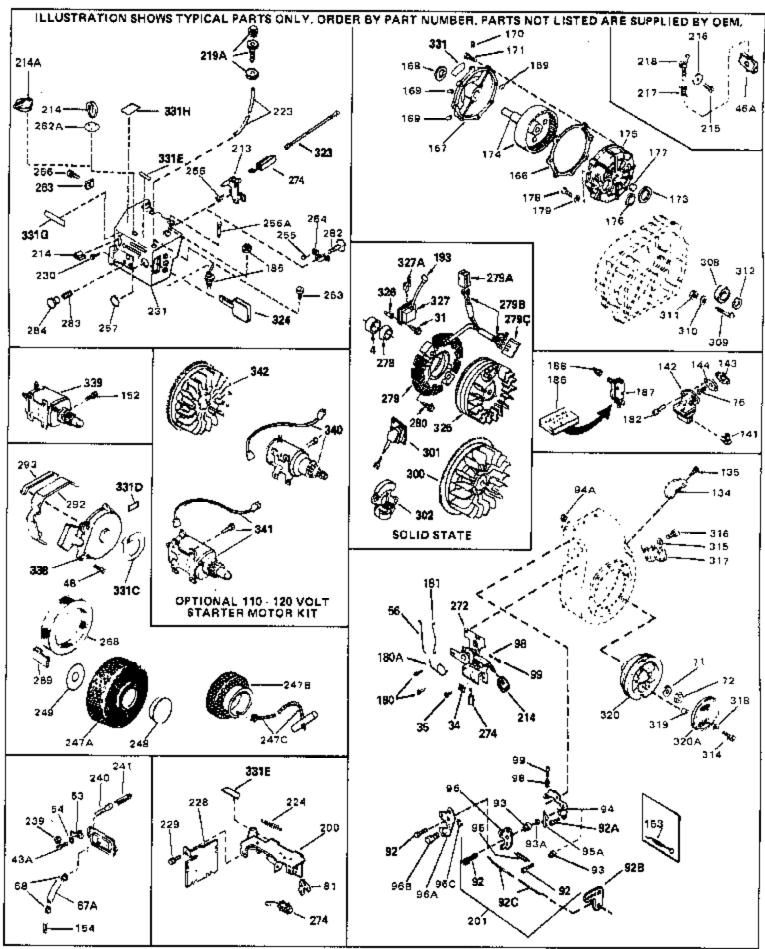

For Discount Tecumseh Engine Parts Call 606-678-9623 or 606-561-4983

Page 5 of 9

Engine Parts List #2

www.mymowerparts.com

## For Discount Tecumseh Engine Parts Call 606-678-9623 or 606-561-4983 $\,$ Page 6 of 9 Engine Parts List #2

| Rof #            | Part Number     | Otv | Description                                                   |
|------------------|-----------------|-----|---------------------------------------------------------------|
|                  | 650489          | Qty | Screw, 1/4-20 x 5/8"                                          |
|                  | 27793           |     | Clip, Conduit (Use as required)                               |
|                  | 28942           |     | Screw, 10-32 x 3/8" (Use as required)                         |
|                  | 650128          |     | Screw, 10-24 x 1/2"                                           |
| 48               | 29716           |     | Screw, 1/4-28 x 7/16"                                         |
| 56               | 31710           |     | Link, Throttle                                                |
| 71               | 650815          |     | Washer, Belleville                                            |
|                  | 8116            |     | Nut, Hex                                                      |
|                  | 30063           |     | Screw, 1/4-20 x 1/2"                                          |
|                  | 610118          |     | Cover, Spark plug (Use as required)                           |
|                  | 27276           |     | Cover, Spark plug                                             |
|                  | 33450           |     | Nut, Lock                                                     |
|                  | 30845A          |     | Bolt, Governor adjusting                                      |
|                  | 30886A          |     | Spring, Governor bolt                                         |
|                  | 650764          |     | Nut, "U" Type (Use as required)                               |
|                  | 610973          |     | Terminal Ass'y. (As req. on late prod uction)                 |
|                  | 610806          |     | Flywheel Ass'y. (Solid state)                                 |
|                  | 610783          |     | Transformer (Solid state)                                     |
|                  | 610759          |     | Magneto (Solid state)                                         |
|                  | 550223          |     | Decal, Name Decal "Solid state"                               |
|                  | 32676<br>590420 |     | Rewind Starter (Refer to Division 5, Section C, page 25 for   |
| 330              | 390420          |     | breakdown)                                                    |
|                  |                 |     | ,                                                             |
| 339              | 35765A          |     | Electric Starter Motor (12 Volt) NOTE: The 29965, 32468,      |
|                  |                 |     | 32468B, 33606, 35765 and 35765A startermotors are used        |
|                  |                 |     | interchangeably on these models. Refer to service number      |
|                  |                 |     | stamped on end cap of motor, or on decal, for identification. |
|                  |                 |     | Refer to Division 5, Section D for breakdown.                 |
| 340              | 33328D          |     | Starter Motor Kit (110-120 Volt) This 110-120 volt starter    |
|                  |                 |     | motor kit may have been added to this engine. It can be       |
|                  |                 |     | added only if cylinder hasdrilled and tapped starter mounting |
|                  |                 |     | bosses and a ring gear flywheel (see#342). Refer to service   |
|                  |                 |     | number stamped on end cap of motor, or on decal, for          |
|                  |                 |     | identifica                                                    |
| 3/12             | 30811A          |     | Flywheel (Ring gear flywheel requiredon engines using         |
| J <del>1</del> 2 | 30011A          |     | 110-120 volt starter kits listed above)                       |
|                  |                 |     | ,                                                             |
| 342              | 611042          |     | Flywheel (Used on Type letters H and above) (Std. Point       |
|                  |                 |     | ignition) (Ring gear flywheel required on engines using       |
|                  |                 |     | 110-120 volt starter kits listed above)                       |
| 342              | 611085          |     | Flywheel (Minimum ring gear flywheel required on engines      |
| 312              |                 |     | using 110-120 volt starter kits listed above) (Use with Solid |
|                  |                 |     | State ignition)                                               |
|                  |                 |     | ~ <i>'</i>                                                    |