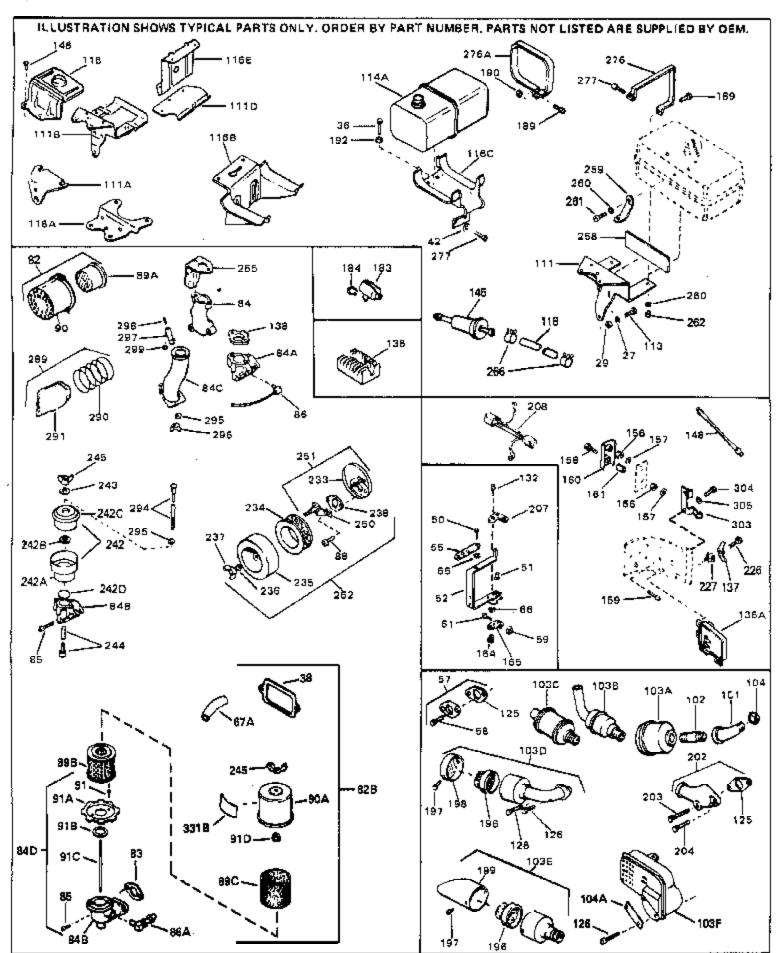

For Discount Tecumseh Engine Parts Call 606-678-9623 or 606-561-4983

Page 7 of 9

Engine Parts List #3

www.mymowerparts.com

| Ref # Part Number         Qty Description           27 27513         Lockwasher, 1/4" (Use as required)           36 650697A         Screw, 5/16-18 x 2-1/2" (Use as required)           36 650695A         Screw, 5/16-18 x 2-1/4" (Use as required)           36 650694A         Screw, 5/16-18 x 2" (Use as required)           38 27896A         * Gasket, Breather cover           42 26073         Washer (Use as required)           42 650691         Washer, Flat (Use as required) | red)                   |
|----------------------------------------------------------------------------------------------------------------------------------------------------------------------------------------------------------------------------------------------------------------------------------------------------------------------------------------------------------------------------------------------------------------------------------------------------------------------------------------------|------------------------|
| 36 650697A Screw, 5/16-18 x 2-1/2" (Use as requi<br>36 650695A Screw, 5/16-18 x 2-1/4" (Use as requi<br>36 650694A Screw, 5/16-18 x 2" (Use as required)<br>38 27896A * Gasket, Breather cover<br>42 26073 Washer (Use as required)                                                                                                                                                                                                                                                          | red)                   |
| 36 650695A Screw, 5/16-18 x 2-1/4" (Use as required) 36 650694A Screw, 5/16-18 x 2" (Use as required) 38 27896A * Gasket, Breather cover 42 26073 Washer (Use as required)                                                                                                                                                                                                                                                                                                                   | red)                   |
| 36 650694A Screw, 5/16-18 x 2" (Use as required) 38 27896A * Gasket, Breather cover 42 26073 Washer (Use as required)                                                                                                                                                                                                                                                                                                                                                                        |                        |
| 38 27896A * Gasket, Breather cover<br>42 26073 Washer (Use as required)                                                                                                                                                                                                                                                                                                                                                                                                                      |                        |
| 42 26073 Washer (Use as required)                                                                                                                                                                                                                                                                                                                                                                                                                                                            |                        |
| ` ' '                                                                                                                                                                                                                                                                                                                                                                                                                                                                                        |                        |
| 42 00009   Washer, Fial (Use as reduired)                                                                                                                                                                                                                                                                                                                                                                                                                                                    |                        |
| ·                                                                                                                                                                                                                                                                                                                                                                                                                                                                                            |                        |
| 50 650548 Screw, 8-32 x 5/16"                                                                                                                                                                                                                                                                                                                                                                                                                                                                |                        |
| 51 30319 Rivet, Split (Used in early production)                                                                                                                                                                                                                                                                                                                                                                                                                                             |                        |
| 52 32326A Lever, Governor (New lever does not n                                                                                                                                                                                                                                                                                                                                                                                                                                              | eed 1 of               |
| 51,66,132,164,165,207)                                                                                                                                                                                                                                                                                                                                                                                                                                                                       |                        |
| 55 30205 Bracket, Adjusting                                                                                                                                                                                                                                                                                                                                                                                                                                                                  |                        |
| 57 730130 Exh.Adap.Kit (Incl. 58 & 125) (Use as                                                                                                                                                                                                                                                                                                                                                                                                                                              | s req.)                |
| 58 30196 Screw, 5/16-18 x 3/4" (Use as require                                                                                                                                                                                                                                                                                                                                                                                                                                               |                        |
| 59 29216 Nut, Lock, 10-32                                                                                                                                                                                                                                                                                                                                                                                                                                                                    | ,                      |
| 61 29826 Screw, 10-32 x 3/4"                                                                                                                                                                                                                                                                                                                                                                                                                                                                 |                        |
| 66 29918 Lockwasher, #8 E.T.                                                                                                                                                                                                                                                                                                                                                                                                                                                                 |                        |
| 82 730127 Air Cleaner Ass'y. (Incl. 60, 83, 87, 88                                                                                                                                                                                                                                                                                                                                                                                                                                           | 3, 89A, 90, 238 &      |
| 331B) (Use as required)                                                                                                                                                                                                                                                                                                                                                                                                                                                                      | , ,                    |
| 82B 730561 Air cleaner kit (Incl. 38, 67A, 83, 84B,                                                                                                                                                                                                                                                                                                                                                                                                                                          | 95 90R 90C 00A 01      |
| 91A, 91B, 91C, 91D, 245 & 331B) (Us                                                                                                                                                                                                                                                                                                                                                                                                                                                          |                        |
| $\cdot$                                                                                                                                                                                                                                                                                                                                                                                                                                                                                      | , ,                    |
| an externally vented fully adjustable c                                                                                                                                                                                                                                                                                                                                                                                                                                                      | arbureior)             |
| 83 27272A * Gasket, Air cleaner                                                                                                                                                                                                                                                                                                                                                                                                                                                              |                        |
| 84D 34819 Air Cleaner Elbow (Incl. 84B, 86A, 91,                                                                                                                                                                                                                                                                                                                                                                                                                                             | , 91A, 91B & 91C) (Use |
| in 730561 assembly only)                                                                                                                                                                                                                                                                                                                                                                                                                                                                     |                        |
| 88 28820 Screw, 10-32 x 1/2"                                                                                                                                                                                                                                                                                                                                                                                                                                                                 |                        |
| 90 31715 Body, Air cleaner                                                                                                                                                                                                                                                                                                                                                                                                                                                                   |                        |
| 101 32394 Muffler Elbow                                                                                                                                                                                                                                                                                                                                                                                                                                                                      |                        |
| 102 32454 Muffler Nipple                                                                                                                                                                                                                                                                                                                                                                                                                                                                     |                        |
| 103E 391026 Opt. Spark Arrest Muffler (Incl.196,1 9                                                                                                                                                                                                                                                                                                                                                                                                                                          | 7 100)                 |
| 104 28443 Conduit Nut                                                                                                                                                                                                                                                                                                                                                                                                                                                                        | 77,100)                |
| 104 32862 Conduit Nut                                                                                                                                                                                                                                                                                                                                                                                                                                                                        |                        |
| 111 31694 Bracket, Fuel tank                                                                                                                                                                                                                                                                                                                                                                                                                                                                 |                        |
| 113 650561 Screw, 1/4-20 x 5/8"                                                                                                                                                                                                                                                                                                                                                                                                                                                              |                        |
| 118 29774 Fuel Line (Braided 8-1/4" 21 cm)(Use                                                                                                                                                                                                                                                                                                                                                                                                                                               | as roa )               |
| 118 30705 Fuel Line (Braided 16") (41 cm) (Use                                                                                                                                                                                                                                                                                                                                                                                                                                               |                        |
| 118 30962 Fuel Line (Braided 32") (81 cm) (Use                                                                                                                                                                                                                                                                                                                                                                                                                                               |                        |
|                                                                                                                                                                                                                                                                                                                                                                                                                                                                                              |                        |
| · · · · · · · · · · · · · · · · · · ·                                                                                                                                                                                                                                                                                                                                                                                                                                                        |                        |
|                                                                                                                                                                                                                                                                                                                                                                                                                                                                                              | )                      |
| 132 650139 Screw, 8-32 x 1/2"  148 34067 Wire Assy. Alternator adapter (4.1/4)                                                                                                                                                                                                                                                                                                                                                                                                               | "\                     |
| 148 34067 Wire Assy., Alternator adapter (4-1/4                                                                                                                                                                                                                                                                                                                                                                                                                                              |                        |
| 148 34069 Wire Assy., Alternator adapter (6-3/4                                                                                                                                                                                                                                                                                                                                                                                                                                              | )                      |
| 189 6201 Screw, 1/4-28 x 7/8"  202 31389 Fyb. Adaptor Kit (Incl. 135 303 304) (                                                                                                                                                                                                                                                                                                                                                                                                              | Ac roa \               |
| 202 31288 Exh. Adaptor Kit (Incl.125,203,204) (                                                                                                                                                                                                                                                                                                                                                                                                                                              |                        |
| 203 650697A Screw, 5/16-18 x 2-1/2" (Use as requi                                                                                                                                                                                                                                                                                                                                                                                                                                            |                        |
| 204 6021A Screw, 5/16-18 x 1-1/2" (Use as requi                                                                                                                                                                                                                                                                                                                                                                                                                                              | i <del>c</del> u)      |
| 207 31725A Extension, Governor lever                                                                                                                                                                                                                                                                                                                                                                                                                                                         |                        |
| 226 650760 Screw, 8-32 x 3/8"                                                                                                                                                                                                                                                                                                                                                                                                                                                                |                        |
| 227 28545 Grommet                                                                                                                                                                                                                                                                                                                                                                                                                                                                            |                        |
| 262 29752 Nut, Lock                                                                                                                                                                                                                                                                                                                                                                                                                                                                          |                        |
| 266 26460 Clamp, Fuel line                                                                                                                                                                                                                                                                                                                                                                                                                                                                   |                        |
| 276 31697 Strap, Fuel tank                                                                                                                                                                                                                                                                                                                                                                                                                                                                   |                        |
| 277 29212 Screw, Hex hd. Sems, 1/4-28 x 7/16                                                                                                                                                                                                                                                                                                                                                                                                                                                 |                        |
| 303 32765 Clamp, Blower housing extension                                                                                                                                                                                                                                                                                                                                                                                                                                                    |                        |
| 304 650735 Screw, 10-24 x 3/8"                                                                                                                                                                                                                                                                                                                                                                                                                                                               |                        |
| 305 16642 Lockwasher                                                                                                                                                                                                                                                                                                                                                                                                                                                                         |                        |

www.mymowerparts.com

For Discount Tecumseh Engine Parts Call 606-678-9623 or 606-561-4983 Page 9 of 9

Engine Parts List #3

Ref # Part Number Qty Description
331B 31752 Decal, Air cleaner