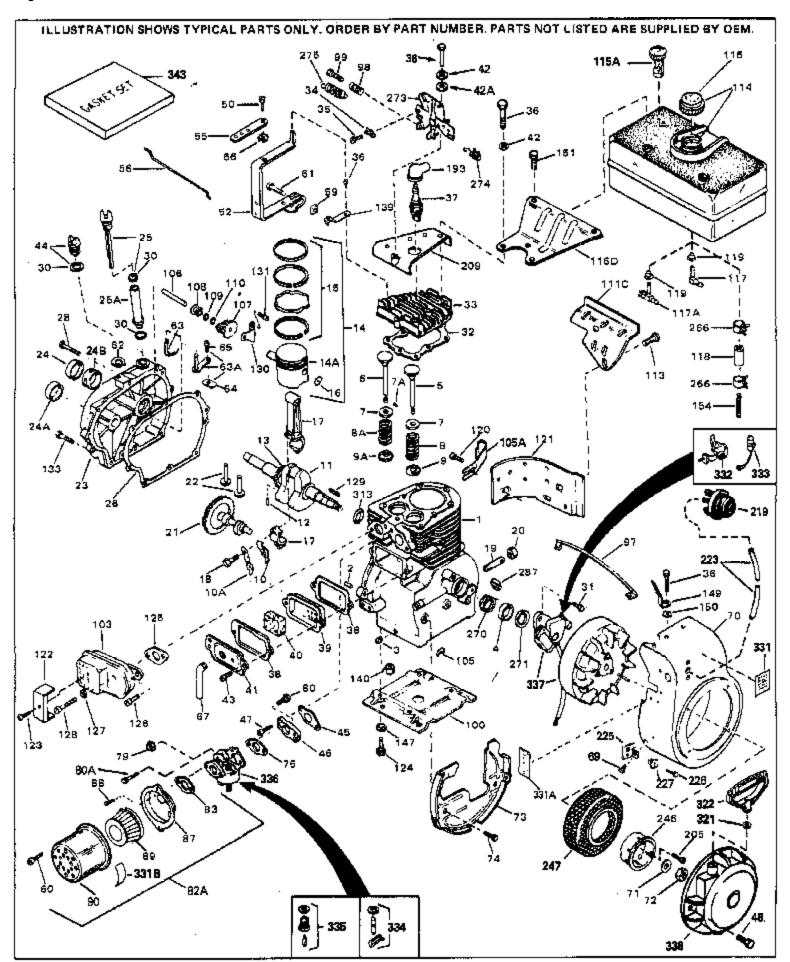

For Discount Tecumseh Engine Parts Call 606-678-9623 or 606-561-4983

H70-130028 Page 1 of 9

Engine Parts List #1

www.mymowerparts.com

|     | Part Number Qty  |                                                                                       |
|-----|------------------|---------------------------------------------------------------------------------------|
|     | 32586C           | Cylinder (Incl. 2, 3, 4 & 76) (2-3/4" Bore)                                           |
|     | 27652            | Pin, Dowel                                                                            |
|     | 27642            | Plug, Oil drain                                                                       |
|     | 32630            | Seal, Oil                                                                             |
|     | 32783            | Intake Valve (Std.) (Incl. 9)                                                         |
|     | 32784            | Intake Valve (1/32" OS) (Incl. 9)                                                     |
|     | 27878A           | Exhaust Valve (Std.) (Incl. 9)                                                        |
|     | 27880A           | Exhaust Valve (1/32" OS) (Incl. 9)                                                    |
|     | 27882            | Cap, Upper valve spring                                                               |
|     | 20810            | Pin, Valve spring retainer (Use as re quired)                                         |
|     | 27881            | Spring, Valve                                                                         |
|     | 27881            | Spring, Valve                                                                         |
|     | 32581            | Cap, Lower valve spring                                                               |
|     | 32581            | Cap, Lower valve spring                                                               |
|     | 34242            | Dipper, Oil                                                                           |
| 10A | 32590            | Plate, Lock & Oil dipper (This plate may be replaced by                               |
|     |                  | 34242 oil dipper but 650662C screw must be used.)                                     |
| 11  | 32670            | Crankshaft (Incl. 12 & 13)                                                            |
|     | 29783            | Crankshaft Gear Pin (Early production )                                               |
|     | 27884            | Gear, Crankshaft (Used in early production) This gear is                              |
| 10  | 27001            | servicable onlywhen it is pinned to the crankshaft.                                   |
| 444 | 00500D           | •                                                                                     |
|     | 32592B           | Piston & Pin Ass'y. (Std.)(2-3/4")(In d.16)                                           |
|     | 32593B           | Piston & Pin Ass'y. (.010" OS) (Incl. 16)                                             |
|     | 32594B           | Piston & Pin Ass'y. (.020" OS) (Incl. 16)                                             |
|     | 34517            | Piston, Pin & Ring Set (Std.) (2-3/4" Bore)                                           |
|     | 34518            | Piston, Pin & Ring Set (.010" OS)                                                     |
|     | 34519            | Piston, Pin & Ring Set (.020" OS)                                                     |
|     | 32595            | Ring Set (Std.) (2-3/4" Bore)                                                         |
|     | 32596            | Ring Set (.010" OS)                                                                   |
|     | 32597            | Ring Set (.020" OS)                                                                   |
|     | 27888            | Ring, Piston pin retaining                                                            |
|     | 32591C           | Rod Assy., Connecting (Incl. 10 & 18)                                                 |
|     | 650662C          | Screw, Connecting rod (2 each)                                                        |
|     | 32115            | Camshaft (MCR)                                                                        |
|     | 34034            | Lifter, Valve                                                                         |
|     | 31578B           | Cover, Cylinder (Incl. 24, 106 & 279)                                                 |
|     | 28427            | Seal, Oil                                                                             |
|     | 31546            | Bushing, Crankshaft (Use as required)                                                 |
|     | 30924A           | Dipstick (Incl. 30)                                                                   |
|     | 30684            | * Gasket, Cylinder cover                                                              |
|     | 650488           | Screw, 1/4-20 x 1-1/4"                                                                |
|     | 29673            | * Gasket, Oil filler                                                                  |
|     | 650489           | Screw, 1/4-20 x 5/8"                                                                  |
|     | 32631A           | * Gasket, Cylinder head                                                               |
|     | 30938A<br>27793  | Head, Cylinder Clin Conduit (Lloc as required)                                        |
|     |                  | Clip, Conduit (Use as required)                                                       |
|     | 28942<br>650697A | Screw, 10-32 x 3/8" (Use as required)                                                 |
|     | 650695A          | Screw, 5/16-18 x 2-1/2" (Use as requi red) Screw, 5/16-18 x 2-1/4" (Use as requi red) |
|     | 650694A          | Screw, 5/16-18 x 2" (Use as required)                                                 |
|     | 33636            | Resistor Spark Plug (RJ-8C)                                                           |
|     | 34251            | Resistor Spark Plug                                                                   |
|     | 27896A           | * Gasket, Breather cover                                                              |
|     | 28423            | Body, Breather                                                                        |
|     | 28424            | Element, Breather                                                                     |
|     | 28425            | Cover, Valve spring                                                                   |
|     | 26425<br>650690  |                                                                                       |
| 42A | 000000           | Washer, Belleville (Use as required)                                                  |

Washer, Belleville (Use as required) WWW.mymowerparts.com

| Ref #                                                                  | Part Number                                                                                                                     | Qty Description                                                                                                                                                                                                                                                                                                     |
|------------------------------------------------------------------------|---------------------------------------------------------------------------------------------------------------------------------|---------------------------------------------------------------------------------------------------------------------------------------------------------------------------------------------------------------------------------------------------------------------------------------------------------------------|
| 42<br>43<br>45<br>46<br>47<br>48<br>50                                 | 26073<br>650691<br>650128<br>27915A<br>30195A<br>30196<br>29716<br>650548<br>32326A                                             | Washer (Use as required) Washer, Flat (Use as required) Screw, 10-24 x 1/2" * Gasket, Intake Flange, Carburetor (Incl. 79 & 80) Screw, 5/16-18 x 3/4" Screw, 1/4-28 x 7/16" Screw, 8-32 x 5/16" Lever, Governor (New lever does not need 1 of 51,66,132,164,165,207)                                                |
| 56<br>59<br>60<br>61<br>62                                             | 30205<br>31710<br>29216<br>650152<br>29826<br>29642<br>30699B                                                                   | Bracket, Adjusting Link, Throttle Nut, Lock, 10-32 Screw, 8-32 x 3/8" Screw, 10-32 x 3/4" Ring, Retaining Governor Rod Ass'y. (This one-piece governor rodis no longer used. It is replaced by 30699C ass'y.,Ref. no. 63A)                                                                                          |
| 64<br>65<br>66<br>67<br>69<br>70<br>71<br>72                           | 30699C<br>30700<br>650494<br>29918<br>35350<br>29747B<br>32158E<br>650815<br>8116<br>29536                                      | Rod Assy., Governor (Incl. 64 & 65) Yoke, Governor Screw, 6-40 x 5/16" Lockwasher, #8 E.T. Tube, Breather Screw, 5/16-24 x 21/32" Blower Housing (For elec.star.)(Incl. 134,135) Washer, Belleville Nut, Hex Blower Housing Baffle (without electric starter knock-out) (Use as required)                           |
| 73                                                                     | 35256A                                                                                                                          | Blower Housing Baffle (with electric starter knock-out) (Use as required) (Point Ignition)                                                                                                                                                                                                                          |
| 75<br>79<br>80                                                         | 650561<br>31688A<br>29752<br>650572<br>730164                                                                                   | Screw, 1/4-20 x 5/8"  * Gasket, Carburetor  Nut & Lockwasher Assy., 1/4-28  Screw, 1/4-28 x 1-1/8"  Air Cleaner Ass'y. (Incl. 60, 83, 87, 88, 89, 90A & 331B)  (Use as required)                                                                                                                                    |
|                                                                        | 27272A<br>31691                                                                                                                 | * Gasket, Air cleaner<br>Bracket, Air cleaner NOTE: 130010 thru 10C & 11 used in<br>early production only.                                                                                                                                                                                                          |
| 89<br>90<br>97<br>100<br>105<br>106<br>107<br>108<br>109<br>110<br>113 | 28820<br>30727<br>31715<br>30831<br>29538<br>29443<br>31845<br>30591<br>30588A<br>30590A<br>29193<br>650561<br>31301<br>410144B | Screw, 10-32 x 1/2" Element, Air cleaner Body, Air cleaner Ground Wire (Incl. 137) Base, Engine mounting Clip, Wire Shaft, Mechanical governor Gear Assy., Governor (Incl. 109) Spool, Governor Washer, Flat Ring, Retaining Screw, 1/4-20 x 5/8" Fuel Tank (Incl. 115) Fuel Cap (White Plastic)(Std)(As requ ired) |

## www.mymowerparts.com

For Discount Tecumseh Engine Parts Call 606-678-9623 or 606-561-4983  $\,$  Page 4 of 9 Engine Parts List #1

| Ref # | Part Number     | Qty | Description                                                                    |
|-------|-----------------|-----|--------------------------------------------------------------------------------|
| 115   | 33032           |     | Fuel Cap (Charcoal Plastic) (Spurt resistant, Low profile) (Use as required)   |
| 115   | 34210           |     | Fuel Cap (Red Plastic) (Spurt resistant, High profile) (Use as required)       |
| 115   | 35355           |     | Fuel Cap (Use as required)                                                     |
| 117   | 28584           |     | Fitting, Fuel strainer & elbow                                                 |
| 118   | 29774           |     | Fuel Line (Braided 8-1/4" 21 cm)(Use as req.)                                  |
| 118   | 30705           |     | Fuel Line (Braided 16") (41 cm) (Use as req.)                                  |
| 118   | 30962           |     | Fuel Line (Braided 32") (81 cm) (Use as req.)                                  |
| 120   | 650128          |     | Screw, 10-24 x 1/2" (Use as required)                                          |
| 121   | 30622A          |     | Extension, Blower housing                                                      |
| 124   | 650542          |     | Screw, 5/16-18 x 3/4"                                                          |
|       | 26073           |     | Washer (Use as required)                                                       |
|       | 650694A         |     | Screw, 5/16-18 x 2" (Use as required)                                          |
|       | 32589           |     | Key, Flywheel                                                                  |
|       | 31843A          |     | Bracket, Governor gear                                                         |
|       | 650836          |     | Screw, 10-24 x 1/2"                                                            |
|       | 650493          |     | Screw, 1/4-20 x 1-3/4"                                                         |
|       | 30747           |     | Clip, Shorting                                                                 |
|       | 610118          |     | Cover, Spark plug (Use as required)                                            |
|       | 27276           |     | Cover, Spark plug                                                              |
|       | 650561          |     | Screw, 1/4-20 x 5/8" (Use as required )                                        |
|       | 30939A          |     | Cover, Cylinder head                                                           |
|       | 650760<br>38545 |     | Screw, 8-32 x 3/8"                                                             |
|       | 28545<br>32125  |     | Grommet Curs Storter                                                           |
|       | 590417          |     | Cup, Starter<br>Screen, Starter cup                                            |
|       | 26460           |     | Clamp, Fuel line                                                               |
|       | 31461           |     | Bushing, Crankshaft (Use as required)                                          |
|       | 610973          |     | Terminal Ass'y. (As req. on late prod uction)                                  |
|       | 27275           |     | Clip, Hi-tension wire (Use as require d)                                       |
|       | 34246           |     | Clip, Ground wire (Use as required)                                            |
|       | 550223          |     | Decal, Name                                                                    |
|       | 32676           |     | Decal "Solid state"                                                            |
|       | 34346           |     | Decal, Instruction                                                             |
|       | 31752           |     | Decal, Air cleaner                                                             |
|       | 631021          |     | Inlet Needle, Seat & Clip Assy.                                                |
| 336   | 631453          |     | Carburetor (Incl. 75) (Refer to Division 5, Section A, page 100 for breakdown) |
| 338   | 590420          |     | Rewind Starter (Refer to Division 5, Section C, page 25 for breakdown)         |
| 343   | 33239A          |     | Gasket Set (Incl. items marked*)                                               |