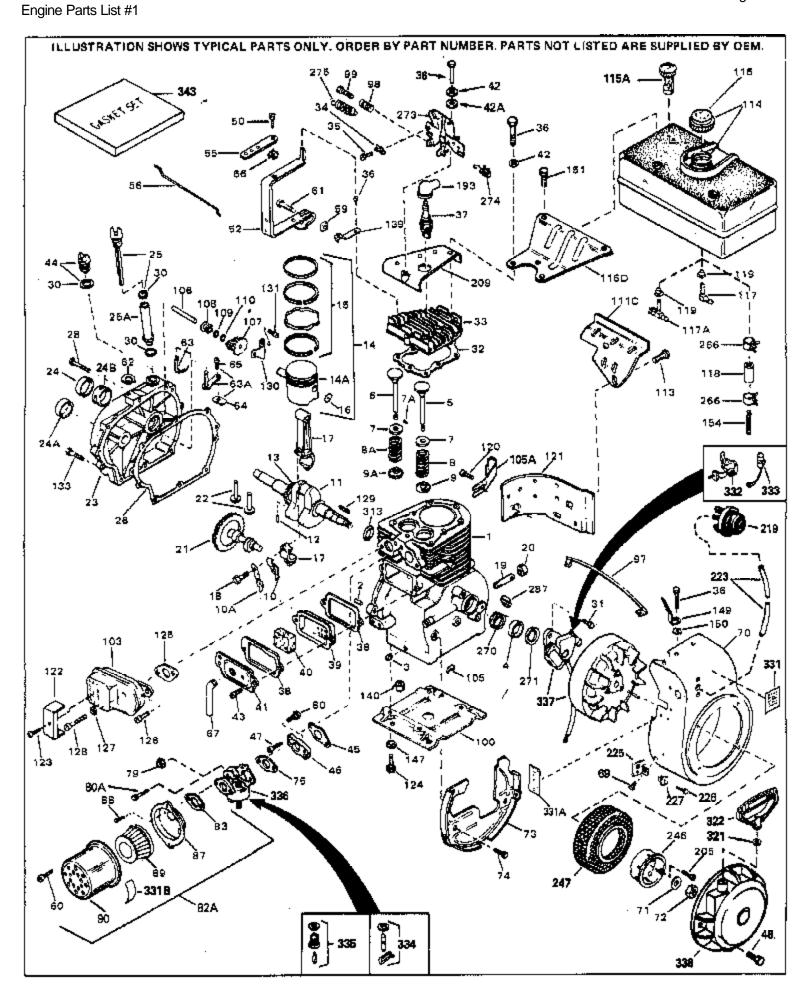

For Discount Tecumseh Engine Parts Call 606-678-9623 or 606-561-4983 H70-130010 Page 1 of 8

www.mymowerparts.com

| Ref # | Part Number     | Otv          | Description                                              |
|-------|-----------------|--------------|----------------------------------------------------------|
|       | 32586C          | ٠.,          | Cylinder (Incl. 2, 3, 4 & 76) (2-3/4" Bore)              |
|       | 27652           |              | Pin, Dowel                                               |
|       | 27642           |              | Plug, Oil drain                                          |
|       | 32630           |              | Seal, Oil                                                |
|       |                 |              |                                                          |
|       | 32783           |              | Intake Valve (Std.) (Incl. 9)                            |
|       | 32784           |              | Intake Valve (1/32" OS) (Incl. 9)                        |
|       | 27878A          |              | Exhaust Valve (Std.) (Incl. 9)                           |
|       | 27880A          |              | Exhaust Valve (1/32" OS) (Incl. 9)                       |
|       | 20810           |              | Pin, Valve spring retainer (Use as re quired)            |
| 7     | 27882           |              | Cap, Upper valve spring                                  |
| 8     | 27881           |              | Spring, Valve                                            |
| A8    | 27881           |              | Spring, Valve                                            |
|       | 32581           |              | Cap, Lower valve spring                                  |
|       | 32581           |              | Cap, Lower valve spring                                  |
|       | 32590           |              | Plate, Lock & Oil dipper (This plate may be replaced by  |
| 10/1  | 32030           |              | 34242 oil dipper but 650662C screw must be used.)        |
|       |                 |              | 34242 Oil dipper but 0300020 Screw Must be used.)        |
| 10    | 34242           |              | Dipper, Oil                                              |
| 11    | 32587           |              | Crankshaft (Incl. 12 & 13)                               |
|       | 29783           |              | Crankshaft Gear Pin (Early production )                  |
|       | 27884           |              | Gear, Crankshaft (Used in early production) This gear is |
| .0    | 2.00            |              | servicable onlywhen it is pinned to the crankshaft.      |
| 4.4   | 04547           |              | ·                                                        |
|       | 34517           |              | Piston, Pin & Ring Set (Std.) (2-3/4" Bore)              |
|       | 34518           |              | Piston, Pin & Ring Set (.010" OS)                        |
|       | 34519_          |              | Piston, Pin & Ring Set (.020" OS)                        |
|       | 32592B          |              | Piston & Pin Ass'y. (Std.)(2-3/4")(In cl.16)             |
| 14A   | 32593B          |              | Piston & Pin Ass'y. (.010" OS) (Incl. 16)                |
| 14A   | 32594B          |              | Piston & Pin Ass'y. (.020" OS) (Incl. 16)                |
| 15    | 32595           |              | Ring Set (Std.) (2-3/4" Bore)                            |
| 15    | 32596           |              | Ring Set (.010" OS)                                      |
|       | 32597           |              | Ring Set (.020" OS)                                      |
|       | 27888           |              | Ring, Piston pin retaining                               |
|       | 32591C          |              | Rod Assy., Connecting (Incl. 10 & 18)                    |
|       | 650662C         |              | Screw, Connecting rod (2 each)                           |
|       | 32115           |              | Camshaft (MCR)                                           |
|       |                 |              | ` '                                                      |
|       | 34034<br>34303B |              | Lifter, Valve                                            |
|       | 31303B          |              | Cover, Cylinder (Incl. 24, 106 & 279)                    |
|       | 28427           |              | Seal, Oil                                                |
|       | 31546           |              | Bushing, Crankshaft (Use as required)                    |
|       | 31297           |              | Dipstick, Oil (Incl. 30)                                 |
|       | 30684           |              | * Gasket, Cylinder cover                                 |
|       | 650488          |              | Screw, 1/4-20 x 1-1/4"                                   |
| 30    | 29673           |              | * Gasket, Oil filler                                     |
| 31    | 650489          |              | Screw, 1/4-20 x 5/8"                                     |
| 32    | 32631A          |              | * Gasket, Cylinder head                                  |
| 33    | 30938A          |              | Head, Cylinder                                           |
|       | 27793           |              | Clip, Conduit (Use as required)                          |
|       | 28942           |              | Screw, 10-32 x 3/8" (Use as required)                    |
|       | 650697A         |              | Screw, 5/16-18 x 2-1/2" (Use as requi red)               |
|       | 650695A         |              | Screw, 5/16-18 x 2-1/4" (Use as required)                |
|       | 650694A         |              | Screw, 5/16-18 x 2" (Use as required)                    |
|       | 33636           |              | Resistor Spark Plug (RJ-8C)                              |
|       |                 |              |                                                          |
|       | 34251           |              | Resistor Spark Plug  * Cooleat Prooffer cover            |
|       | 27896A          |              | * Gasket, Breather cover                                 |
|       | 28423           |              | Body, Breather                                           |
|       | 28424           |              | Element, Breather                                        |
|       | 28425           |              | Cover, Valve spring                                      |
| 42    | 26073           |              | Washer (Use as required)                                 |
|       | WWW mymo        | <b>TT</b> 74 | arnarte com                                              |

Washer (Use as required) WWW.mymowerparts.com

| Ref # | Part Number Qty | Description                                                  |
|-------|-----------------|--------------------------------------------------------------|
| 42    | 650691          | Washer, Flat (Use as required)                               |
| 42A   | 650690          | Washer, Belleville (Use as required)                         |
|       | 650128          | Screw, 10-24 x 1/2"                                          |
|       | 27915A          | * Gasket, Intake                                             |
|       | 30195A          | Flange, Carburetor (Incl. 79 & 80)                           |
|       | 30196           | Screw, 5/16-18 x 3/4"                                        |
|       |                 |                                                              |
|       | 29716           | Screw, 1/4-28 x 7/16"                                        |
|       | 650548          | Screw, 8-32 x 5/16"                                          |
| 52    | 32326A          | Lever, Governor (New lever does not need 1 of                |
|       |                 | 51,66,132,164,165,207)                                       |
| 55    | 30205           | Bracket, Adjusting                                           |
|       | 31710           | •                                                            |
|       |                 | Link, Throttle                                               |
|       | 29216           | Nut, Lock, 10-32                                             |
|       | 650152          | Screw, 8-32 x 3/8"                                           |
|       | 29826           | Screw, 10-32 x 3/4"                                          |
|       | 29642           | Ring, Retaining                                              |
| 63    | 30699B          | Governor Rod Ass'y. (This one-piece governor rodis no longer |
|       |                 | used. It is replaced by 30699C ass'y.,Ref. no. 63A)          |
| CO A  | 200000          | Dad Assay Covernor (Incl. C4.9 CE)                           |
|       | 30699C          | Rod Assy., Governor (Incl. 64 & 65)                          |
|       | 30700           | Yoke, Governor                                               |
|       | 650494          | Screw, 6-40 x 5/16"                                          |
|       | 29918           | Lockwasher, #8 E.T.                                          |
| 67    | 35350           | Tube, Breather                                               |
| 69    | 29747B          | Screw, 5/16-24 x 21/32"                                      |
| 70    | 32158E          | Blower Housing (For elec.star.)(Incl. 134,135)               |
| 71    | 650815          | Washer, Belleville                                           |
|       | 8116            | Nut, Hex                                                     |
|       | 29536           | Blower Housing Baffle (without electric starter knock-out)   |
| 10    | 20000           | (Use as required)                                            |
|       |                 |                                                              |
| 73    | 35256A          | Blower Housing Baffle (with electric starter knock-out) (Use |
|       |                 | as required) (Point Ignition)                                |
| 74    | 650561          | Screw, 1/4-20 x 5/8"                                         |
|       | 31688A          | ·                                                            |
|       |                 | * Gasket, Carburetor                                         |
|       | 29752           | Nut & Lockwasher Assy., 1/4-28                               |
|       | 650572          | Screw, 1/4-28 x 1-1/8"                                       |
| 82A   | 730164          | Air Cleaner Ass'y. (Incl. 60, 83, 87, 88, 89, 90A & 331B)    |
|       |                 | (Use as required)                                            |
| 83    | 27272A          | * Gasket, Air cleaner                                        |
|       | 31914           | Bracket, Air cleaner NOTE: 130010 thru 10C & 11 used in      |
| O/    | 31314           | ·                                                            |
|       |                 | early production only.                                       |
| 88    | 28820           | Screw, 10-32 x 1/2"                                          |
| 89    | 30727           | Element, Air cleaner                                         |
|       | 31715           | Body, Air cleaner                                            |
|       | 30831           | Ground Wire (Incl. 137)                                      |
|       | 28569           | Spring, Compression                                          |
|       | 29500           | Screw, 8-32 x 3/4"                                           |
|       |                 |                                                              |
|       | 29538           | Base, Engine mounting                                        |
|       | 32401           | Muffler                                                      |
|       | 31845           | Shaft, Mechanical governor                                   |
|       | 30591           | Gear Assy., Governor (Incl. 109)                             |
|       | 30588A          | Spool, Governor                                              |
| 109   | 30590A          | Washer, Flat                                                 |
| 110   | 29193           | Ring, Retaining                                              |
| 113   | 650561          | Screw, 1/4-20 x 5/8"                                         |
|       | 410144B         | Fuel Cap (White Plastic)(Std)(As required)                   |
|       |                 |                                                              |

Fuel Cap (White Plastic)(Std)(As requ ired) www.mymowerparts.com

|      |                  | Qty | Description                                                                                                                                                                                                                                     |
|------|------------------|-----|-------------------------------------------------------------------------------------------------------------------------------------------------------------------------------------------------------------------------------------------------|
| 115  | 33032            |     | Fuel Cap (Charcoal Plastic) (Spurt resistant, Low profile) (Use as required)                                                                                                                                                                    |
| 115  | 34210            |     | Fuel Cap (Red Plastic) (Spurt resistant, High profile) (Use as required)                                                                                                                                                                        |
| 115  | 35355            |     | Fuel Cap (Use as required)                                                                                                                                                                                                                      |
| 118  | 29774            |     | Fuel Line (Braided 8-1/4" 21 cm)(Use as req.)                                                                                                                                                                                                   |
| 118  | 30705            |     | Fuel Line (Braided 16") (41 cm) (Use as req.)                                                                                                                                                                                                   |
| 118  | 30962            |     | Fuel Line (Braided 32") (81 cm) (Use as req.)                                                                                                                                                                                                   |
| 120  | 650128           |     | Screw, 10-24 x 1/2" (Use as required)                                                                                                                                                                                                           |
| 121  | 30622A           |     | Extension, Blower housing                                                                                                                                                                                                                       |
|      | 650542           |     | Screw, 5/16-18 x 3/4"                                                                                                                                                                                                                           |
|      | 26073            |     | Washer (Use as required)                                                                                                                                                                                                                        |
|      | 650694A          |     | Screw, 5/16-18 x 2" (Use as required)                                                                                                                                                                                                           |
|      | 32589            |     | Key, Flywheel                                                                                                                                                                                                                                   |
|      | 31843A           |     | Bracket, Governor gear                                                                                                                                                                                                                          |
|      | 650836           |     | Screw, 10-24 x 1/2"                                                                                                                                                                                                                             |
|      | 650493           |     | Screw, 1/4-20 x 1-3/4"                                                                                                                                                                                                                          |
|      | 30747            |     | Clip, Shorting                                                                                                                                                                                                                                  |
|      | 610118           |     | Cover, Spark plug (Use as required)                                                                                                                                                                                                             |
|      | 650561           |     | Screw, 1/4-20 x 5/8" (Use as required )                                                                                                                                                                                                         |
|      | 30939A<br>650760 |     | Cover, Cylinder head                                                                                                                                                                                                                            |
|      | 650760<br>28545  |     | Screw, 8-32 x 3/8" Grommet                                                                                                                                                                                                                      |
|      | 32125            |     | Cup, Starter                                                                                                                                                                                                                                    |
|      | 590417           |     | Screen, Starter cup                                                                                                                                                                                                                             |
|      | 26460            |     | Clamp, Fuel line                                                                                                                                                                                                                                |
|      | 31461            |     | Bushing, Crankshaft (Use as required)                                                                                                                                                                                                           |
|      | 31711B           |     | Copntrol Bracket (Incl. 98, 99 & 274)                                                                                                                                                                                                           |
|      | 610973           |     | Terminal Ass'y. (As req. on late prod uction)                                                                                                                                                                                                   |
|      | 34043            |     | Spring, Control lever                                                                                                                                                                                                                           |
|      | 27275            |     | Clip, Hi-tension wire (Use as require d)                                                                                                                                                                                                        |
|      | 34246            |     | Clip, Ground wire (Use as required)                                                                                                                                                                                                             |
|      | 31752            |     | Decal, Air cleaner                                                                                                                                                                                                                              |
| 331  | 550223           |     | Decal, Name                                                                                                                                                                                                                                     |
| 331A | 34346            |     | Decal, Instruction                                                                                                                                                                                                                              |
| 332  | 30547A           |     | Contact Assy., Breaker                                                                                                                                                                                                                          |
|      | 30548B           |     | Condenser                                                                                                                                                                                                                                       |
|      | 631021           |     | Inlet Needle, Seat & Clip Assy.                                                                                                                                                                                                                 |
| 336  | 631453           |     | Carburetor (Incl. 75) (Refer to Division 5, Section A, page 100 for breakdown)                                                                                                                                                                  |
| 337  | 610689A          |     | Magneto NOTE: The complete magneto is not available as an assembly. The magneto number is shown for reference purposes only. Order component parts individually, as show in parts list. (Refer to Division 5, Section B, page 24 for breakdown) |
| 338  | 590420           |     | Rewind Starter (Refer to Division 5, Section C, page 25 for breakdown)                                                                                                                                                                          |
| 343  | 33239A           |     | Gasket Set (Incl. items marked*)                                                                                                                                                                                                                |