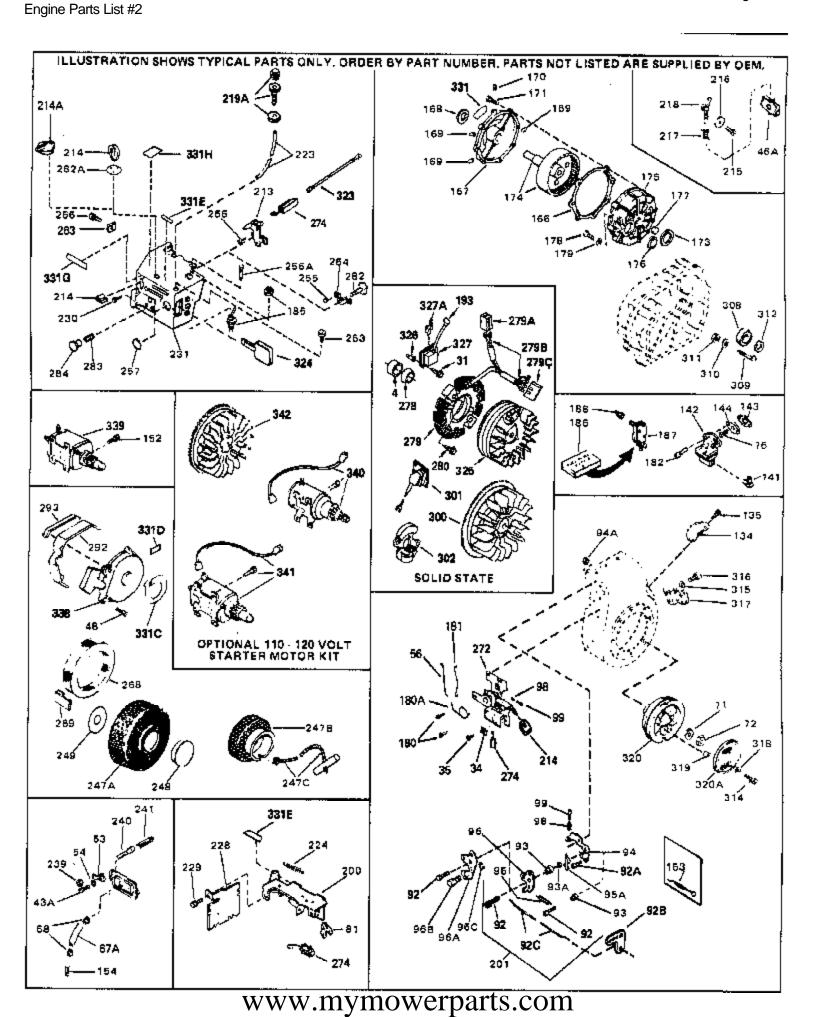

For Discount Tecumseh Engine Parts Call 606-678-9623 or 606-561-4983

Page 5 of 8

## For Discount Tecumseh Engine Parts Call 606-678-9623 or 606-561-4983 $_{\rm Page~6~of~8}$ Engine Parts List #2

| Ref # | Part Number Qty | Description                                                                                                                                                                                                                                                                                                  |
|-------|-----------------|--------------------------------------------------------------------------------------------------------------------------------------------------------------------------------------------------------------------------------------------------------------------------------------------------------------|
|       | 650489          | Screw, 1/4-20 x 5/8"                                                                                                                                                                                                                                                                                         |
|       | 27793           | Clip, Conduit (Use as required)                                                                                                                                                                                                                                                                              |
|       | 28942           | Screw, 10-32 x 3/8" (Use as required)                                                                                                                                                                                                                                                                        |
|       | 650128          | Screw, 10-24 x 1/2"                                                                                                                                                                                                                                                                                          |
|       | 29716           | Screw, 1/4-28 x 7/16"                                                                                                                                                                                                                                                                                        |
|       | 31710           | Link, Throttle                                                                                                                                                                                                                                                                                               |
|       | 650815          | Washer, Belleville                                                                                                                                                                                                                                                                                           |
|       | 8116            | Nut, Hex                                                                                                                                                                                                                                                                                                     |
|       | 28569           | Spring, Compression                                                                                                                                                                                                                                                                                          |
|       | 29500           | Screw, 8-32 x 3/4"                                                                                                                                                                                                                                                                                           |
|       | 610118          | Cover, Spark plug (Use as required)                                                                                                                                                                                                                                                                          |
|       | 650764          | Nut, "U" Type (Use as required)                                                                                                                                                                                                                                                                              |
|       | 610973          | Terminal Ass'y. (As req. on late prod uction)                                                                                                                                                                                                                                                                |
|       | 550223          | Decal, Name                                                                                                                                                                                                                                                                                                  |
| 338   | 590420          | Rewind Starter (Refer to Division 5, Section C, page 25 for                                                                                                                                                                                                                                                  |
|       |                 | breakdown)                                                                                                                                                                                                                                                                                                   |
| 340   | 33328D          | Starter Motor Kit (110-120 Volt) This 110-120 volt starter motor kit may have been added to this engine. It can be added only if cylinder hasdrilled and tapped starter mounting bosses and a ring gear flywheel (see#342). Refer to service number stamped on end cap of motor, or on decal, for identifica |
| 342   | 30811A          | Flywheel (Ring gear flywheel requiredon engines using 110-120 volt starter kits listed above)                                                                                                                                                                                                                |
| 342   | 611042          | Flywheel (Used on Type letters H and above) (Std. Point ignition) (Ring gear flywheel required on engines using 110-120 volt starter kits listed above)                                                                                                                                                      |
| 342   | 611085          | Flywheel (Minimum ring gear flywheel required on engines using 110-120 volt starter kits listed above) (Use withSolid State ignition)                                                                                                                                                                        |

For Discount Tecumseh Engine Parts Call 606-678-9623 or 606-561-4983

Page 7 of 8

Engine Parts List #3

www.mymowerparts.com

| 5.4                  | Ded Moush on | Description                                                                                    |
|----------------------|--------------|------------------------------------------------------------------------------------------------|
|                      |              | Description                                                                                    |
|                      | 27513        | Lockwasher, 1/4" (Use as required)                                                             |
|                      | 650697A      | Screw, 5/16-18 x 2-1/2" (Use as requi red)                                                     |
|                      | 650695A      | Screw, 5/16-18 x 2-1/4" (Use as required)                                                      |
|                      | 650694A      | Screw, 5/16-18 x 2" (Use as required)                                                          |
|                      | 27896A       | * Gasket, Breather cover                                                                       |
|                      | 26073        | Washer (Use as required)                                                                       |
|                      | 650691       | Washer, Flat (Use as required)                                                                 |
|                      | 650548       | Screw, 8-32 x 5/16"                                                                            |
|                      | 30319        | Rivet, Split (Used in early production)                                                        |
| 52                   | 32326A       | Lever, Governor (New lever does not need 1 of                                                  |
|                      |              | 51,66,132,164,165,207)                                                                         |
| 55                   | 30205        | Bracket, Adjusting                                                                             |
| 57                   | 730130       | Exh.Adap.Kit (Incl. 58 & 125) (Use as req.)                                                    |
| 58                   | 30196        | Screw, 5/16-18 x 3/4" (Use as require d)                                                       |
|                      | 29216        | Nut, Lock, 10-32                                                                               |
|                      | 29826        | Screw, 10-32 x 3/4"                                                                            |
|                      | 29918        | Lockwasher, #8 E.T.                                                                            |
| 82                   | 730127       | Air Cleaner Ass'y. (Incl. 60, 83, 87, 88, 89A, 90, 238 &                                       |
|                      |              | 331B) (Use as required)                                                                        |
| 82B                  | 730561       | Air cleaner kit (Incl. 38, 67A, 83, 84B, 85,89B, 89C, 90A, 91,                                 |
|                      |              | 91A, 91B, 91C, 91D, 245 & 331B) (Use only on engines with                                      |
|                      |              | an externally vented fully adjustable carburetor)                                              |
|                      | 07070 A      | •                                                                                              |
|                      | 27272A       | * Gasket, Air cleaner                                                                          |
| 84D                  | 34819        | Air Cleaner Elbow (Incl. 84B, 86A, 91, 91A, 91B & 91C) (Use                                    |
|                      |              | in 730561 assembly only)                                                                       |
| 88                   | 28820        | Screw, 10-32 x 1/2"                                                                            |
| 90                   | 31715        | Body, Air cleaner                                                                              |
| 103E                 | 391026       | Opt. Spark Arrest Muffler (Incl.196,1 97,199)                                                  |
| 113                  | 650561       | Screw, 1/4-20 x 5/8"                                                                           |
| 118                  | 29774        | Fuel Line (Braided 8-1/4" 21 cm)(Use as req.)                                                  |
| 118                  | 30705        | Fuel Line (Braided 16") (41 cm) (Use as req.)                                                  |
|                      | 30962        | Fuel Line (Braided 32") (81 cm) (Use as req.)                                                  |
|                      | 650694A      | Screw, 5/16-18 x 2" (Use as required)                                                          |
|                      | 650548       | Screw, 8-32 x 5/16" (Early production )                                                        |
|                      | 33356        | Terminal                                                                                       |
|                      | 34067        | Wire Assy., Alternator adapter (4-1/4 ")                                                       |
|                      | 34069        | Wire Assy., Alternator adapter (6-3/4 ")                                                       |
|                      | 31288        | Exh. Adaptor Kit (Incl.125,203,204) ( As req.)                                                 |
|                      | 650697A      | Screw, 5/16-18 x 2-1/2" (Use as requi red)                                                     |
|                      | 6021A        | Screw, 5/16-18 x 1-1/2" (Use as requi red)                                                     |
|                      | 650760       | Screw, 8-32 x 3/8"                                                                             |
|                      | 28545        | Grommet                                                                                        |
|                      | 32380        | Bracket, Air cleaner (Early Prod. Only)                                                        |
|                      | 30804        | Air Cleaner Element (Early Prod. Only )                                                        |
|                      | 30805        | Air Cleaner Cover (Early Prod. Only)                                                           |
|                      | 31481        | Washer, Fiber (Early Production Only)                                                          |
|                      | 650513       | Nut, Wing (Early Production Only)                                                              |
|                      | 30767        | Spacer, Air cleaner  Air Cleaner Broduct (Forth Production Only)                               |
|                      | 32376        | Air Cleaner Bracket (Early Production Only)                                                    |
| ∠51                  | 30803        | Air Cleaner Bracket Kit (Incl. 88, 233, 238 & 250) (Early                                      |
|                      |              | Production Only)                                                                               |
| 252                  | 730128       | Air Cleaner Ass'y. (Incl. 83, 88, 233, 234, 235, 237, 238, 250 & 321B) (Early Production Only) |
| 266                  | 26460        | Clamp, Fuel line                                                                               |
| 331B                 | 31752        | Decal, Air cleaner                                                                             |
| www.mymowerparts.com |              |                                                                                                |