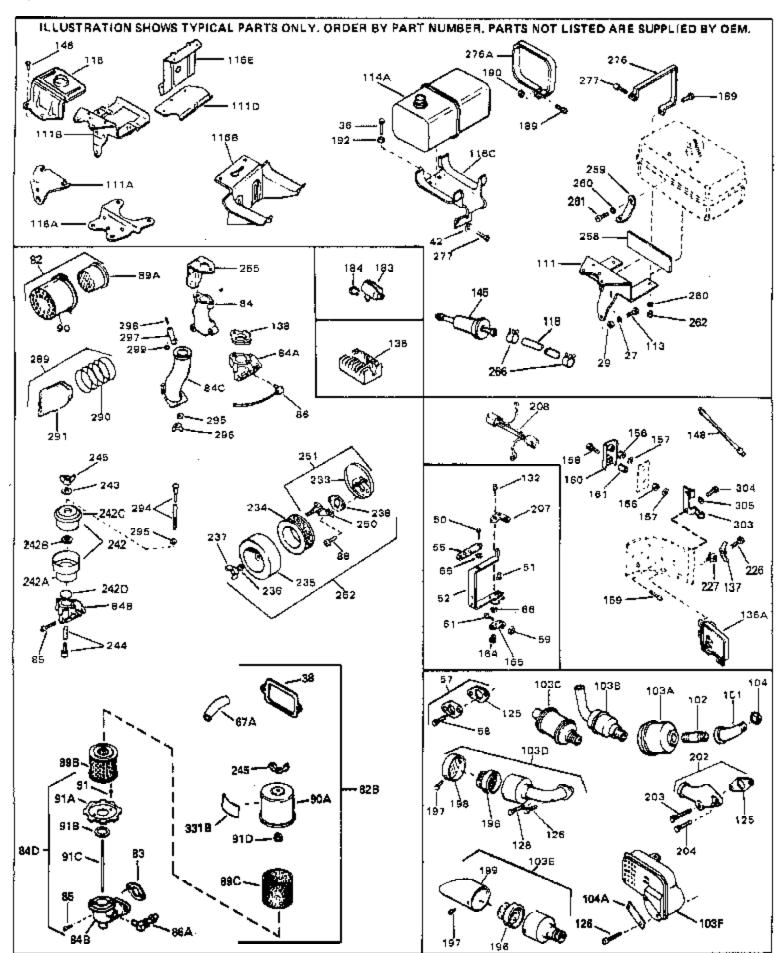

For Discount Tecumseh Engine Parts Call 606-678-9623 or 606-561-4983

Page 7 of 8

Engine Parts List #3

www.mymowerparts.com

| 5.4                  | Ded Moush on | Description                                                                                    |
|----------------------|--------------|------------------------------------------------------------------------------------------------|
|                      |              | Description                                                                                    |
|                      | 27513        | Lockwasher, 1/4" (Use as required)                                                             |
|                      | 650697A      | Screw, 5/16-18 x 2-1/2" (Use as requi red)                                                     |
|                      | 650695A      | Screw, 5/16-18 x 2-1/4" (Use as required)                                                      |
|                      | 650694A      | Screw, 5/16-18 x 2" (Use as required)                                                          |
|                      | 27896A       | * Gasket, Breather cover                                                                       |
|                      | 26073        | Washer (Use as required)                                                                       |
|                      | 650691       | Washer, Flat (Use as required)                                                                 |
|                      | 650548       | Screw, 8-32 x 5/16"                                                                            |
|                      | 30319        | Rivet, Split (Used in early production)                                                        |
| 52                   | 32326A       | Lever, Governor (New lever does not need 1 of                                                  |
|                      |              | 51,66,132,164,165,207)                                                                         |
| 55                   | 30205        | Bracket, Adjusting                                                                             |
| 57                   | 730130       | Exh.Adap.Kit (Incl. 58 & 125) (Use as req.)                                                    |
| 58                   | 30196        | Screw, 5/16-18 x 3/4" (Use as require d)                                                       |
|                      | 29216        | Nut, Lock, 10-32                                                                               |
|                      | 29826        | Screw, 10-32 x 3/4"                                                                            |
|                      | 29918        | Lockwasher, #8 E.T.                                                                            |
| 82                   | 730127       | Air Cleaner Ass'y. (Incl. 60, 83, 87, 88, 89A, 90, 238 &                                       |
|                      |              | 331B) (Use as required)                                                                        |
| 82B                  | 730561       | Air cleaner kit (Incl. 38, 67A, 83, 84B, 85,89B, 89C, 90A, 91,                                 |
|                      |              | 91A, 91B, 91C, 91D, 245 & 331B) (Use only on engines with                                      |
|                      |              | an externally vented fully adjustable carburetor)                                              |
|                      | 07070 A      | •                                                                                              |
|                      | 27272A       | * Gasket, Air cleaner                                                                          |
| 84D                  | 34819        | Air Cleaner Elbow (Incl. 84B, 86A, 91, 91A, 91B & 91C) (Use                                    |
|                      |              | in 730561 assembly only)                                                                       |
| 88                   | 28820        | Screw, 10-32 x 1/2"                                                                            |
| 90                   | 31715        | Body, Air cleaner                                                                              |
| 103E                 | 391026       | Opt. Spark Arrest Muffler (Incl.196,1 97,199)                                                  |
| 113                  | 650561       | Screw, 1/4-20 x 5/8"                                                                           |
| 118                  | 29774        | Fuel Line (Braided 8-1/4" 21 cm)(Use as req.)                                                  |
| 118                  | 30705        | Fuel Line (Braided 16") (41 cm) (Use as req.)                                                  |
|                      | 30962        | Fuel Line (Braided 32") (81 cm) (Use as req.)                                                  |
|                      | 650694A      | Screw, 5/16-18 x 2" (Use as required)                                                          |
|                      | 650548       | Screw, 8-32 x 5/16" (Early production )                                                        |
|                      | 33356        | Terminal                                                                                       |
|                      | 34067        | Wire Assy., Alternator adapter (4-1/4 ")                                                       |
|                      | 34069        | Wire Assy., Alternator adapter (6-3/4 ")                                                       |
|                      | 31288        | Exh. Adaptor Kit (Incl.125,203,204) ( As req.)                                                 |
|                      | 650697A      | Screw, 5/16-18 x 2-1/2" (Use as requi red)                                                     |
|                      | 6021A        | Screw, 5/16-18 x 1-1/2" (Use as requi red)                                                     |
|                      | 650760       | Screw, 8-32 x 3/8"                                                                             |
|                      | 28545        | Grommet                                                                                        |
|                      | 32380        | Bracket, Air cleaner (Early Prod. Only)                                                        |
|                      | 30804        | Air Cleaner Element (Early Prod. Only )                                                        |
|                      | 30805        | Air Cleaner Cover (Early Prod. Only)                                                           |
|                      | 31481        | Washer, Fiber (Early Production Only)                                                          |
|                      | 650513       | Nut, Wing (Early Production Only)                                                              |
|                      | 30767        | Spacer, Air cleaner  Air Cleaner Broduct (Forth Production Only)                               |
|                      | 32376        | Air Cleaner Bracket (Early Production Only)                                                    |
| ∠51                  | 30803        | Air Cleaner Bracket Kit (Incl. 88, 233, 238 & 250) (Early                                      |
|                      |              | Production Only)                                                                               |
| 252                  | 730128       | Air Cleaner Ass'y. (Incl. 83, 88, 233, 234, 235, 237, 238, 250 & 321B) (Early Production Only) |
| 266                  | 26460        | Clamp, Fuel line                                                                               |
| 331B                 | 31752        | Decal, Air cleaner                                                                             |
| www.mymowerparts.com |              |                                                                                                |