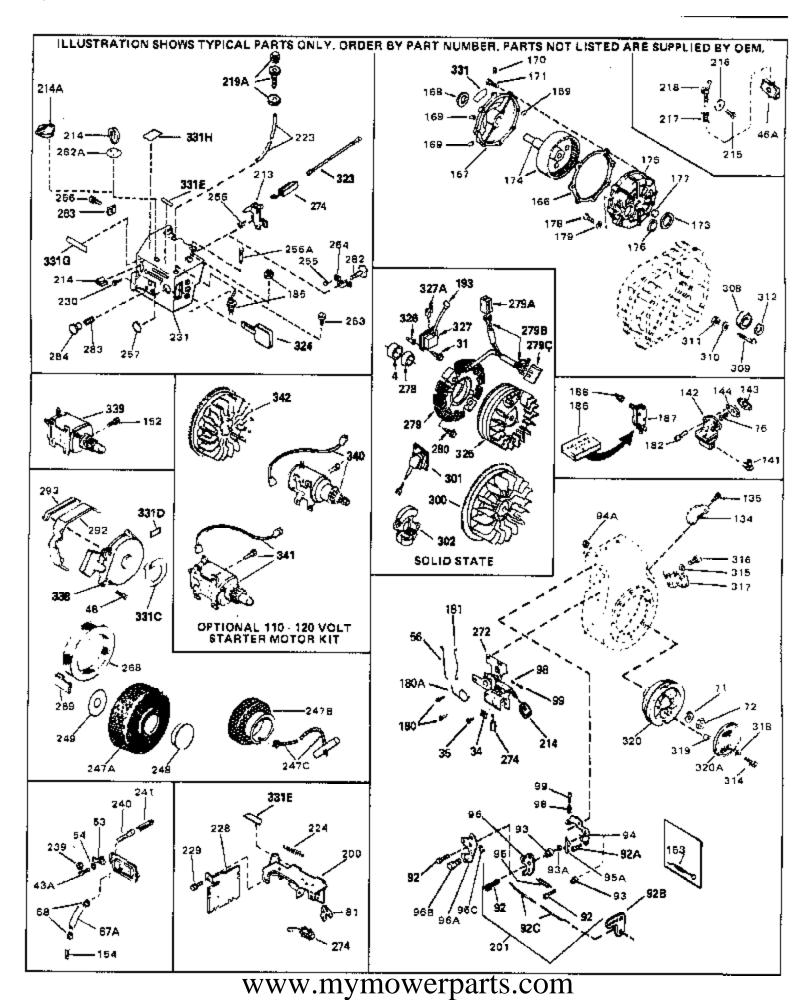

For Discount Tecumseh Engine Parts Call 606-678-9623 or 606-561-4983  $\,$  Page 1 of 8 Engine Parts List #1

ILLUSTRATION SHOWS TYPICAL PARTS ONLY, ORDER BY PART NUMBER, PARTS NOT LISTED ARE SUPPLIED BY DEM. 333 247 82A 335

www.mymowerparts.com

| Ref # | Part Number Qt | y Description                                            |
|-------|----------------|----------------------------------------------------------|
|       | 32586C         | Cylinder (Incl. 2, 3, 4 & 76) (2-3/4" Bore)              |
|       | 27652          | Pin, Dowel                                               |
|       | 27642          | Plug, Oil drain                                          |
|       | 32630          | Seal, Oil                                                |
|       |                |                                                          |
|       | 32783          | Intake Valve (Std.) (Incl. 9)                            |
|       | 32784          | Intake Valve (1/32" OS) (Incl. 9)                        |
|       | 27878A         | Exhaust Valve (Std.) (Incl. 9)                           |
|       | 27880A         | Exhaust Valve (1/32" OS) (Incl. 9)                       |
|       | 27882          | Cap, Upper valve spring                                  |
| 7A    | 20810          | Pin, Valve spring retainer (Use as re quired)            |
| 8A    | 27881          | Spring, Valve                                            |
| 8     | 27881          | Spring, Valve                                            |
| 9     | 32581          | Cap, Lower valve spring                                  |
| 9A    | 32581          | Cap, Lower valve spring                                  |
|       | 32590          | Plate, Lock & Oil dipper (This plate may be replaced by  |
|       | 0_000          | 34242 oil dipper but 650662C screw must be used.)        |
|       |                | ,                                                        |
|       | 34242          | Dipper, Oil                                              |
|       | 32587          | Crankshaft (Incl. 12 & 13)                               |
| 12    | 29783          | Crankshaft Gear Pin (Early production )                  |
| 13    | 27884          | Gear, Crankshaft (Used in early production) This gear is |
|       |                | servicable onlywhen it is pinned to the crankshaft.      |
| 140   | 32592B         | Picton & Pin Acchy (Std.)(2.3/4")(In cl.16)              |
|       |                | Piston & Pin Ass'y. (Std.)(2-3/4")(In cl.16)             |
|       | 32593B         | Piston & Pin Ass'y. (.010" OS) (Incl. 16)                |
|       | 32594B         | Piston & Pin Ass'y. (.020" OS) (Incl. 16)                |
|       | 34517          | Piston, Pin & Ring Set (Std.) (2-3/4" Bore)              |
|       | 34518          | Piston, Pin & Ring Set (.010" OS)                        |
|       | 34519          | Piston, Pin & Ring Set (.020" OS)                        |
|       | 32595          | Ring Set (Std.) (2-3/4" Bore)                            |
|       | 32596          | Ring Set (.010" OS)                                      |
|       | 32597          | Ring Set (.020" OS)                                      |
| 16    | 27888          | Ring, Piston pin retaining                               |
| 17    | 32591C         | Rod Assy., Connecting (Incl. 10 & 18)                    |
| 18    | 650662C        | Screw, Connecting rod (2 each)                           |
| 21    | 32115          | Camshaft (MCR)                                           |
| 22    | 34034          | Lifter, Valve                                            |
|       | 31303B         | Cover, Cylinder (Incl. 24, 106 & 279)                    |
|       | 31546          | Bushing, Crankshaft (Use as required)                    |
|       | 28427          | Seal, Oil                                                |
|       | 31297          | Dipstick, Oil (Incl. 30)                                 |
|       | 30684          | * Gasket, Cylinder cover                                 |
|       | 650488         | Screw, 1/4-20 x 1-1/4"                                   |
|       | 29673          | * Gasket, Oil filler                                     |
|       | 650489         | Screw, 1/4-20 x 5/8"                                     |
|       | 32631A         | * Gasket, Cylinder head                                  |
|       | 30938A         | Head, Cylinder                                           |
|       | 27793          | Clip, Conduit (Use as required)                          |
|       | 28942          |                                                          |
|       |                | Screw, 10-32 x 3/8" (Use as required)                    |
|       | 650697A        | Screw, 5/16-18 x 2-1/2" (Use as required)                |
|       | 650695A        | Screw, 5/16-18 x 2-1/4" (Use as required)                |
|       | 650694A        | Screw, 5/16-18 x 2" (Use as required)                    |
|       | 33636          | Resistor Spark Plug (RJ-8C)                              |
|       | 34251          | Resistor Spark Plug                                      |
|       | 27896A         | * Gasket, Breather cover                                 |
|       | 28423          | Body, Breather                                           |
|       | 28424          | Element, Breather                                        |
|       | 28425          | Cover, Valve spring                                      |
| 42    | 26073          | Washer (Use as required)                                 |

www.mymowerparts.com

| Dof # | Part Number Qty | / Deparintion                                                |
|-------|-----------------|--------------------------------------------------------------|
|       | 650691          | / Description Washer, Flat (Use as required)                 |
|       | 650690          | Washer, Belleville (Use as required)                         |
|       | 650128          | Screw, 10-24 x 1/2"                                          |
|       | 27915A          | * Gasket, Intake                                             |
|       | 30195A          | Flange, Carburetor (Incl. 79 & 80)                           |
|       |                 | • ,                                                          |
|       | 30196           | Screw, 5/16-18 x 3/4"                                        |
|       | 29716           | Screw, 1/4-28 x 7/16"                                        |
|       | 650548          | Screw, 8-32 x 5/16"                                          |
| 52    | 32326A          | Lever, Governor (New lever does not need 1 of                |
|       |                 | 51,66,132,164,165,207)                                       |
| 55    | 30205           | Bracket, Adjusting                                           |
| 56    | 31710           | Link, Throttle                                               |
| 59    | 29216           | Nut, Lock, 10-32                                             |
|       | 650152          | Screw, 8-32 x 3/8"                                           |
|       | 29826           | Screw, 10-32 x 3/4"                                          |
|       | 29642           | Ring, Retaining                                              |
|       | 30699B          | Governor Rod Ass'y. (This one-piece governor rodis no longer |
| 00    | 000002          | used. It is replaced by 30699C ass'y.,Ref. no. 63A)          |
| 62.4  | 200000          |                                                              |
|       | 30699C          | Rod Assy., Governor (Incl. 64 & 65)                          |
|       | 30700           | Yoke, Governor                                               |
|       | 650494          | Screw, 6-40 x 5/16"                                          |
|       | 29918           | Lockwasher, #8 E.T.                                          |
|       | 35350_          | Tube, Breather                                               |
|       | 29747B          | Screw, 5/16-24 x 21/32"                                      |
|       | 32158E          | Blower Housing (For elec.star.)(Incl. 134,135)               |
|       | 650815          | Washer, Belleville                                           |
| 72    | 8116            | Nut, Hex                                                     |
| 73    | 29536           | Blower Housing Baffle (without electric starter knock-out)   |
|       |                 | (Use as required)                                            |
| 73    | 35256A          | Blower Housing Baffle (with electric starter knock-out) (Use |
|       |                 | as required) (Point Ignition)                                |
| 7/    | 650561          | Screw, 1/4-20 x 5/8"                                         |
|       | 31688A          | * Gasket, Carburetor                                         |
|       |                 | ,                                                            |
|       | 29752           | Nut & Lockwasher Assy., 1/4-28                               |
|       | 650572          | Screw, 1/4-28 x 1-1/8"                                       |
| 82A   | 730164          | Air Cleaner Ass'y. (Incl. 60, 83, 87, 88, 89, 90A & 331B)    |
|       |                 | (Use as required)                                            |
| 83    | 27272A          | * Gasket, Air cleaner                                        |
| 87    | 31691           | Bracket, Air cleaner NOTE: 130010 thru 10C & 11 used in      |
|       |                 | early production only.                                       |
| 88    | 28820           | Screw, 10-32 x 1/2"                                          |
|       | 30727           | Element, Air cleaner                                         |
|       | 31715           | Body, Air cleaner                                            |
|       | 28569           |                                                              |
|       |                 | Spring, Compression                                          |
|       | 29500           | Screw, 8-32 x 3/4"                                           |
|       | 29538           | Base, Engine mounting                                        |
|       | 32401           | Muffler                                                      |
|       | 31845           | Shaft, Mechanical governor                                   |
|       | 30591           | Gear Assy., Governor (Incl. 109)                             |
| 108   | 30588A          | Spool, Governor                                              |
| 109   | 30590A          | Washer, Flat                                                 |
|       | 29193           | Ring, Retaining                                              |
|       | 650561          | Screw, 1/4-20 x 5/8"                                         |
|       | 31301           | Fuel Tank (Incl. 115)                                        |
|       | 410144B         | Fuel Can (Mhite Plastic)(Std)(As required)                   |

## Fuel Tank (Incl. 115) Fuel Cap (White Plastic)(Std)(As requ ired) WWW.mymowerparts.com

115 410144B

|     |                 | Qty | Description                                                                                                                                                                                                                                     |
|-----|-----------------|-----|-------------------------------------------------------------------------------------------------------------------------------------------------------------------------------------------------------------------------------------------------|
| 115 | 33032           |     | Fuel Cap (Charcoal Plastic) (Spurt resistant, Low profile) (Use as required)                                                                                                                                                                    |
| 115 | 34210           |     | Fuel Cap (Red Plastic) (Spurt resistant, High profile) (Use as required)                                                                                                                                                                        |
| 115 | 35355           |     | Fuel Cap (Use as required)                                                                                                                                                                                                                      |
| 117 | 28584           |     | Fitting, Fuel strainer & elbow                                                                                                                                                                                                                  |
| 118 | 29774           |     | Fuel Line (Braided 8-1/4" 21 cm)(Use as req.)                                                                                                                                                                                                   |
| 118 | 30705           |     | Fuel Line (Braided 16") (41 cm) (Use as req.)                                                                                                                                                                                                   |
|     | 30962           |     | Fuel Line (Braided 32") (81 cm) (Use as req.)                                                                                                                                                                                                   |
|     | 650128          |     | Screw, 10-24 x 1/2" (Use as required)                                                                                                                                                                                                           |
|     | 30622A          |     | Extension, Blower housing                                                                                                                                                                                                                       |
|     | 650542          |     | Screw, 5/16-18 x 3/4"                                                                                                                                                                                                                           |
|     | 27930A          |     | Gasket, Exhaust                                                                                                                                                                                                                                 |
|     | 30196           |     | Screw, 5/16-18 x 3/4"                                                                                                                                                                                                                           |
|     | 26073           |     | Washer (Use as required)                                                                                                                                                                                                                        |
|     | 650694A         |     | Screw, 5/16-18 x 2" (Use as required)                                                                                                                                                                                                           |
|     | 32589           |     | Key, Flywheel                                                                                                                                                                                                                                   |
|     | 31843A          |     | Bracket, Governor gear                                                                                                                                                                                                                          |
|     | 650836          |     | Screw, 10-24 x 1/2"<br>Screw, 1/4 20 x 1 2/4"                                                                                                                                                                                                   |
|     | 650493<br>30747 |     | Screw, 1/4-20 x 1-3/4" Clip, Shorting                                                                                                                                                                                                           |
|     | 650890          |     | Lockwasher                                                                                                                                                                                                                                      |
|     | 610118          |     | Cover, Spark plug (Use as required)                                                                                                                                                                                                             |
|     | 650561          |     | Screw, 1/4-20 x 5/8" (Use as required )                                                                                                                                                                                                         |
|     | 30939A          |     | Cover, Cylinder head                                                                                                                                                                                                                            |
|     | 32125           |     | Cup, Starter                                                                                                                                                                                                                                    |
|     | 590417          |     | Screen, Starter cup                                                                                                                                                                                                                             |
|     | 26460           |     | Clamp, Fuel line                                                                                                                                                                                                                                |
|     | 31461           |     | Bushing, Crankshaft (Use as required)                                                                                                                                                                                                           |
|     | 31711B          |     | Copntrol Bracket (Incl. 98, 99 & 274)                                                                                                                                                                                                           |
| 274 | 610973          |     | Terminal Ass'y. (As req. on late prod uction)                                                                                                                                                                                                   |
| 275 | 34043           |     | Spring, Control lever                                                                                                                                                                                                                           |
|     | 27275           |     | Clip, Hi-tension wire (Use as require d)                                                                                                                                                                                                        |
|     | 34246           |     | Clip, Ground wire (Use as required)                                                                                                                                                                                                             |
|     | 550223          |     | Decal, Name                                                                                                                                                                                                                                     |
|     | 34346           |     | Decal, Instruction                                                                                                                                                                                                                              |
|     | 31752           |     | Decal, Air cleaner                                                                                                                                                                                                                              |
|     | 30547A          |     | Contact Assy., Breaker                                                                                                                                                                                                                          |
|     | 30548B          |     | Condenser                                                                                                                                                                                                                                       |
|     | 631021          |     | Inlet Needle, Seat & Clip Assy.                                                                                                                                                                                                                 |
| 336 | 631453          |     | Carburetor (Incl. 75) (Refer to Division 5, Section A, page 100 for breakdown)                                                                                                                                                                  |
| 337 | 610689A         |     | Magneto NOTE: The complete magneto is not available as an assembly. The magneto number is shown for reference purposes only. Order component parts individually, as show in parts list. (Refer to Division 5, Section B, page 24 for breakdown) |
| 338 | 590420          |     | Rewind Starter (Refer to Division 5, Section C, page 25 for breakdown)                                                                                                                                                                          |
| 343 | 33239A          |     | Gasket Set (Incl. items marked*)                                                                                                                                                                                                                |