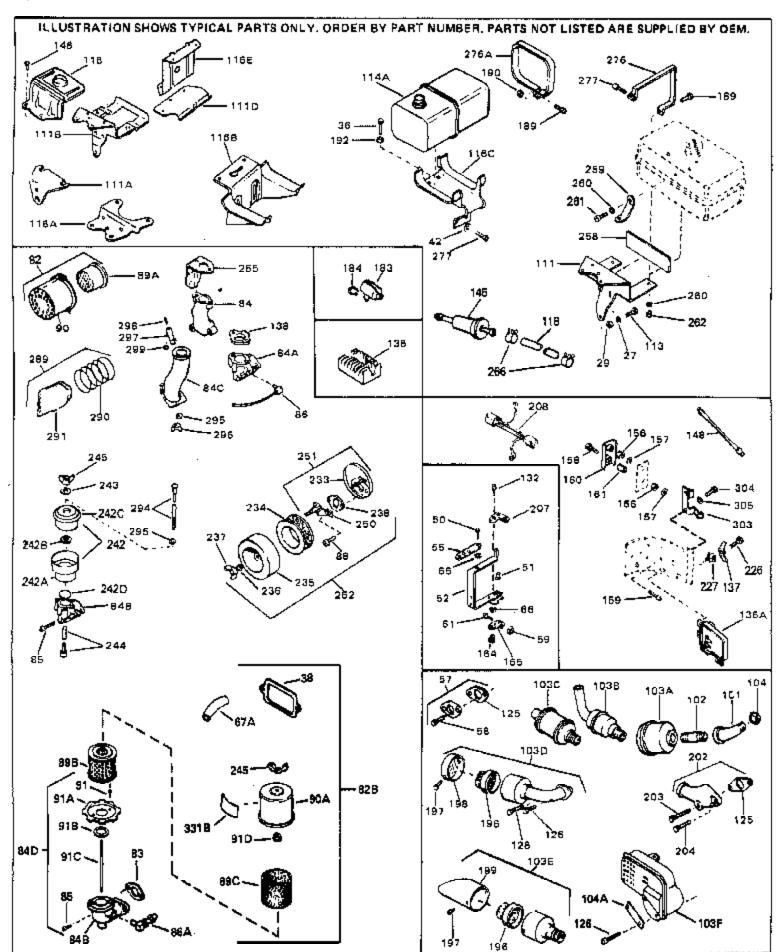

For Discount Tecumseh Engine Parts Call 606-678-9623 or 606-561-4983

Page 5 of 8

Engine Parts List #2

## For Discount Tecumseh Engine Parts Call 606-678-9623 or 606-561-4983 $_{\rm Page~6~of~8}$ Engine Parts List #2

| Ref # | Part Number Qty | Description                                                                                                                                                                                                                                                                                                  |
|-------|-----------------|--------------------------------------------------------------------------------------------------------------------------------------------------------------------------------------------------------------------------------------------------------------------------------------------------------------|
|       | 650489          | Screw, 1/4-20 x 5/8"                                                                                                                                                                                                                                                                                         |
|       | 27793           | Clip, Conduit (Use as required)                                                                                                                                                                                                                                                                              |
| 35    | 28942           | Screw, 10-32 x 3/8" (Use as required)                                                                                                                                                                                                                                                                        |
| 43A   | 650128          | Screw, 10-24 x 1/2"                                                                                                                                                                                                                                                                                          |
| 48    | 29716           | Screw, 1/4-28 x 7/16"                                                                                                                                                                                                                                                                                        |
| 56    | 31710           | Link, Throttle                                                                                                                                                                                                                                                                                               |
| 71    | 650815          | Washer, Belleville                                                                                                                                                                                                                                                                                           |
| 72    | 8116            | Nut, Hex                                                                                                                                                                                                                                                                                                     |
| 98    | 28569           | Spring, Compression                                                                                                                                                                                                                                                                                          |
|       | 29500           | Screw, 8-32 x 3/4"                                                                                                                                                                                                                                                                                           |
|       | 610118          | Cover, Spark plug (Use as required)                                                                                                                                                                                                                                                                          |
|       | 650764          | Nut, "U" Type (Use as required)                                                                                                                                                                                                                                                                              |
|       | 610973          | Terminal Ass'y. (As req. on late prod uction)                                                                                                                                                                                                                                                                |
|       | 550223          | Decal, Name                                                                                                                                                                                                                                                                                                  |
| 338   | 590420          | Rewind Starter (Refer to Division 5, Section C, page 25 for breakdown)                                                                                                                                                                                                                                       |
| 340   | 33328D          | Starter Motor Kit (110-120 Volt) This 110-120 volt starter motor kit may have been added to this engine. It can be added only if cylinder hasdrilled and tapped starter mounting bosses and a ring gear flywheel (see#342). Refer to service number stamped on end cap of motor, or on decal, for identifica |
| 342   | 30811A          | Flywheel (Ring gear flywheel requiredon engines using 110-120 volt starter kits listed above)                                                                                                                                                                                                                |
| 342   | 611042          | Flywheel (Used on Type letters H and above) (Std. Point ignition) (Ring gear flywheel required on engines using 110-120 volt starter kits listed above)                                                                                                                                                      |
| 342   | 611085          | Flywheel (Minimum ring gear flywheel required on engines using 110-120 volt starter kits listed above) (Use withSolid State ignition)                                                                                                                                                                        |

For Discount Tecumseh Engine Parts Call 606-678-9623 or 606-561-4983

Page 7 of 8

Engine Parts List #3

www.mymowerparts.com

| Ref # Part Number | Qty Description                                                |
|-------------------|----------------------------------------------------------------|
| 27 27513          | Lockwasher, 1/4" (Use as required)                             |
| 36 650697A        | Screw, 5/16-18 x 2-1/2" (Use as requi red)                     |
| 36 650695A        | Screw, 5/16-18 x 2-1/4" (Use as requi red)                     |
| 36 650694A        | Screw, 5/16-18 x 2" (Use as required)                          |
| 38 27896A         | * Gasket, Breather cover                                       |
| 42 26073          | Washer (Use as required)                                       |
| 42 650691         | Washer, Flat (Use as required)                                 |
| 50 650548         | Screw, 8-32 x 5/16"                                            |
| 51 30319          | Rivet, Split (Used in early productio n)                       |
| 52 32326A         | Lever, Governor (New lever does not need 1 of                  |
| JZ JZJZ0A         | 51,66,132,164,165,207)                                         |
|                   | · · · · · · · · · · · · · · · · · · ·                          |
| 55 30205          | Bracket, Adjusting                                             |
| 57 730130         | Exh.Adap.Kit (Incl. 58 & 125) (Use as req.)                    |
| 58 30196          | Screw, 5/16-18 x 3/4" (Use as require d)                       |
| 59 29216          | Nut, Lock, 10-32                                               |
| 61 29826          | Screw, 10-32 x 3/4"                                            |
| 66 29918          | Lockwasher, #8 E.T.                                            |
| 82B 730561        | Air cleaner kit (Incl. 38, 67A, 83, 84B, 85,89B, 89C, 90A, 91, |
|                   | 91A, 91B, 91C, 91D, 245 & 331B) (Use only on engines with      |
|                   | an externally vented fully adjustable carburetor)              |
| 00 700407         | , , , ,                                                        |
| 82 730127         | Air Cleaner Ass'y. (Incl. 60, 83, 87, 88, 89A, 90, 238 &       |
|                   | 331B) (Use as required)                                        |
| 83 27272A         | * Gasket, Air cleaner                                          |
| 84D 34819         | Air Cleaner Elbow (Incl. 84B, 86A, 91, 91A, 91B & 91C) (Use    |
|                   | in 730561 assembly only)                                       |
| 88 28820          | Screw, 10-32 x 1/2"                                            |
| 90 31715          | Body, Air cleaner                                              |
| 103E 391026       | Opt. Spark Arrest Muffler (Incl.196,1 97,199)                  |
| 111 31694         | Bracket, Fuel tank                                             |
| 113 650561        | Screw, 1/4-20 x 5/8"                                           |
| 118 29774         | Fuel Line (Braided 8-1/4" 21 cm)(Use as req.)                  |
|                   |                                                                |
| 118 30705         | Fuel Line (Braided 16") (41 cm) (Use as req.)                  |
| 118 30962         | Fuel Line (Braided 32") (81 cm) (Use as req.)                  |
| 125 27930A        | Gasket, Exhaust                                                |
| 126 30196         | Screw, 5/16-18 x 3/4"                                          |
| 128 650694A       | Screw, 5/16-18 x 2" (Use as required)                          |
| 132 650548        | Screw, 8-32 x 5/16" (Early production )                        |
| 148 34067         | Wire Assy., Alternator adapter (4-1/4 ")                       |
| 148 34069         | Wire Assy., Alternator adapter (6-3/4 ")                       |
| 189 6201          | Screw, 1/4-28 x 7/8"                                           |
| 202 31288         | Exh. Adaptor Kit (Incl.125,203,204) ( As req.)                 |
| 203 650697A       | Screw, 5/16-18 x 2-1/2" (Use as requi red)                     |
| 204 6021A         | Screw, 5/16-18 x 1-1/2" (Use as requi red)                     |
| 262 29752         | Nut, Lock                                                      |
| 266 26460         | Clamp, Fuel line                                               |
| 276 31697         | Strap, Fuel tank                                               |
| 277 29212         | Screw, Hex hd. Sems, 1/4-28 x 7/16                             |
| 331B 31752        | Decal, Air cleaner                                             |