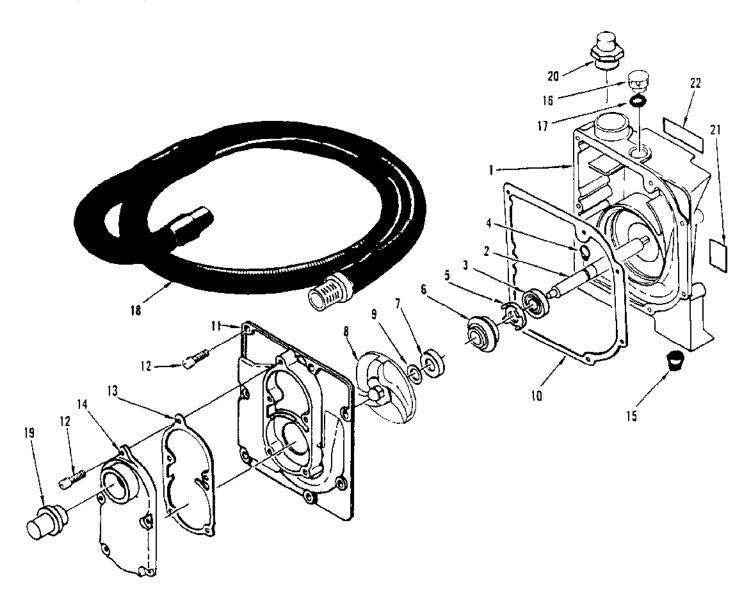

| D ( " | D (N I      | 0, 5, 1,                                                                 |
|-------|-------------|--------------------------------------------------------------------------|
| Ref#  | Part Number | Qty Description                                                          |
|       | 217149      | Carburetor Assembly (ZAMA CIS-M9)                                        |
| 1     |             | <ol><li>Screw - Cover Not available separately.</li></ol>                |
| 2     |             | <ol> <li>Cover - Diaphragm Not available separately.</li> </ol>          |
| 3     |             | <ol> <li>Gasket - Main Not available separately.</li> </ol>              |
| 4     |             | <ol> <li>Diaphragm - Main Not available separately.</li> </ol>           |
| 5     |             | <ol> <li>Screw - Lever Pin Not available separately.</li> </ol>          |
| 6     |             | <ol> <li>Pin - Lever Arm Not available separately.</li> </ol>            |
| 7     |             | 1 Disk Not available separately.                                         |
| 8     |             | <ol> <li>Lever - Pin Arm. Not available separately.</li> </ol>           |
| 9     |             | <ol> <li>Spring - Lever Pin Not available separately.</li> </ol>         |
| 10    |             | <ol> <li>Valve - Needle Arm Not available separately.</li> </ol>         |
| 11    |             | <ol> <li>Plug - Welch Not available separately.</li> </ol>               |
| 12    |             | <ol> <li>Needle - Main Adjustment Not available separately.</li> </ol>   |
| 13    |             | <ol> <li>Spring - Adjustment Needle Not available separately.</li> </ol> |
| 14    |             | <ol> <li>Screw - Fuel Pump Cover Not available separately.</li> </ol>    |
| 15    |             | <ol> <li>Cover - Fuel Pump Not available separately.</li> </ol>          |
| 16    |             | <ol> <li>Gasket - Fuel Pump Not available separately.</li> </ol>         |
| 17    |             | <ol> <li>Diaphragm - Fuel Pump Not available separately.</li> </ol>      |
| 18    |             | 1 Strainer Not available separately.                                     |
|       |             |                                                                          |