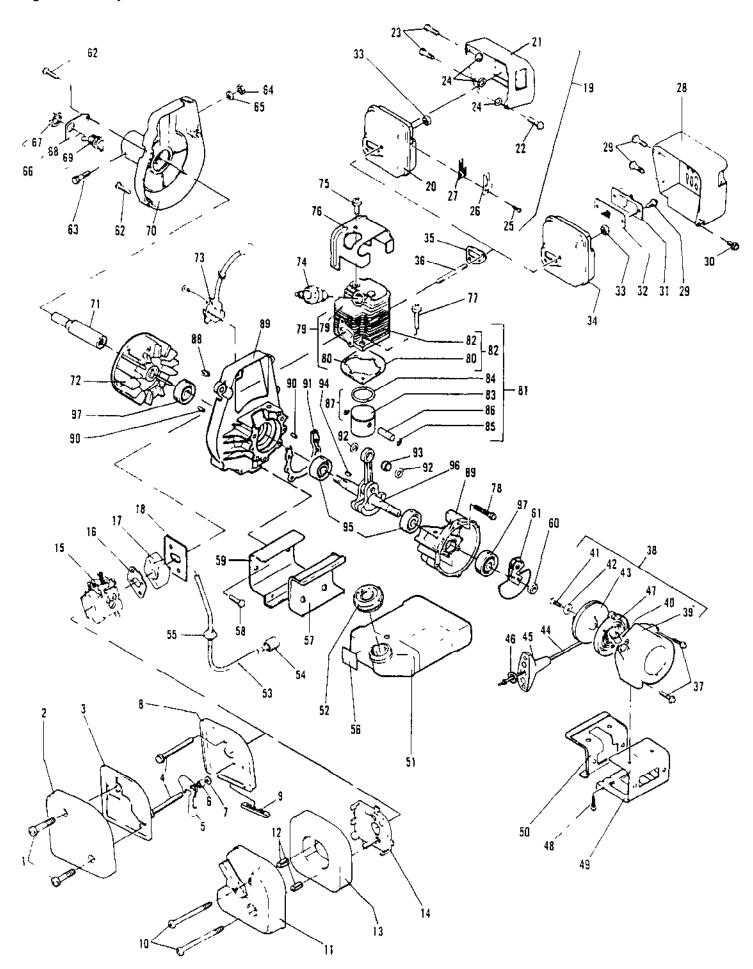

K&T Saw Shop 606-678-9623 or 606-561-4983

| Ref#        | Part Number                | Qty Description                                                                                                                                                           |
|-------------|----------------------------|---------------------------------------------------------------------------------------------------------------------------------------------------------------------------|
| 1<br>2<br>3 | 217669<br>215988<br>217376 | 2 Screw - M4 x 25 (15-25 in. lb. torque) 1 Cover - Air Filter 1 Filter - Air                                                                                              |
| 4<br>5      | 216903<br>215991           | <ul><li>2 Screw - M5 x 55 (18-25 in. lb. torque)</li><li>1 Shutter - Choke</li></ul>                                                                                      |
| 6 7         | 215993<br>216591           | 1 Spacer<br>1 Washer - M5 Flat                                                                                                                                            |
| 8<br>9      | 216108<br>215992           | <ol> <li>Kit - Air Box/Grommet</li> <li>Grommet This is a new part number, different from the one listed in the previous IPL for this unit.</li> </ol>                    |
| 10          | 219078                     | 2 Screw - M5 X 69 Sems This is a new part number,<br>different from the one listed in the previous IPL for this<br>unit. (18-25 in. lb. torque)                           |
| 11          | 223196                     | 1 Cover Asy - Choke This is a new part number,<br>different from the one listed in the previous IPL for this<br>unit.                                                     |
| 12          | 219023                     | 2 Insert - A/C Cover This is a new part number, different<br>from the one listed in the previous IPL for this unit.                                                       |
| 13          | 219145                     | 1 Filter - Air (Foam) This is a new part number, different<br>from the one listed in the previous IPL for this unit.                                                      |
| 14          | 222758                     | 1 Box - Air This is a new part number, different from the<br>one listed in the previous IPL for this unit.                                                                |
| 15          |                            | <ol> <li>Carburetor Assembly See "Carburetor Assembly"<br/>illustration and parts list.</li> </ol>                                                                        |
| 16          | 218933                     | 1 Gasket - Carburetor This is a new part number,<br>different from the one listed in the previous IPL for this<br>unit.                                                   |
| 17          | 219070                     | 1 Insulator - Carburetor This is a new part number,<br>different from the one listed in the previous IPL for this<br>unit.                                                |
| 18<br>19    | 216575<br>219963           | <ol> <li>Gasket/Shield Insulator</li> <li>Kit - Muffler/Shield This is a new part number, different<br/>from the one listed in the previous IPL for this unit.</li> </ol> |
| 20          | 219152                     | 1 Muffler Assembly This is a new part number, different<br>from the one listed in the previous IPL for this unit.                                                         |
| 21          | 218962                     | 1 Shield - Muffler This is a new part number, different<br>from the one listed in the previous IPL for this unit.                                                         |
| 22          | 217669                     | <ol> <li>Screw - M4 x 25 This is a new part number, different<br/>from the one listed in the previous IPL for this unit.<br/>(12-16 in. lb. torque)</li> </ol>            |
| 23          | 219508                     | 2 Screw - M4 x 17 This is a new part number, different<br>from the one listed in the previous IPL for this unit.<br>(10-15 in. lb. torque)                                |
| 24          | 219079                     | 3 Spacer - Muffler Shield This is a new part number,<br>different from the one listed in the previous IPL for this<br>unit.                                               |