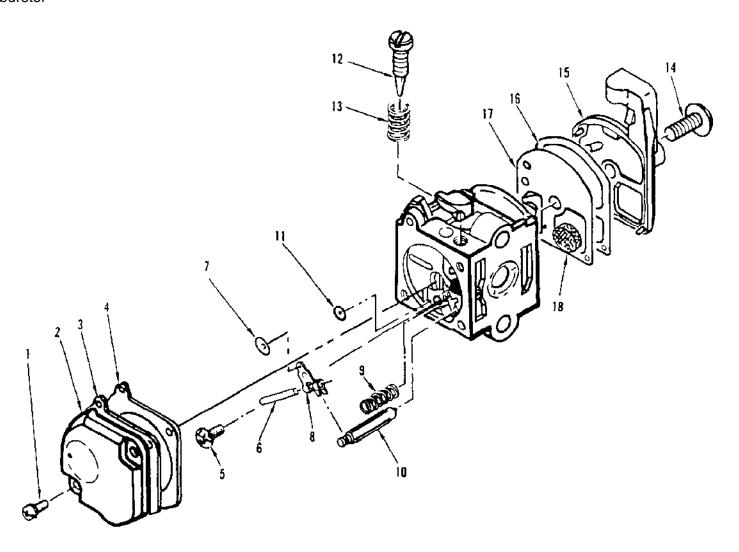

| D ( " | D (N I      | 0, 5, 1,                                                                 |
|-------|-------------|--------------------------------------------------------------------------|
| Ref#  | Part Number | Qty Description                                                          |
|       | 217149      | Carburetor Assembly (ZAMA CIS-M9)                                        |
| 1     |             | <ol><li>Screw - Cover Not available separately.</li></ol>                |
| 2     |             | <ol> <li>Cover - Diaphragm Not available separately.</li> </ol>          |
| 3     |             | <ol> <li>Gasket - Main Not available separately.</li> </ol>              |
| 4     |             | <ol> <li>Diaphragm - Main Not available separately.</li> </ol>           |
| 5     |             | <ol> <li>Screw - Lever Pin Not available separately.</li> </ol>          |
| 6     |             | <ol> <li>Pin - Lever Arm Not available separately.</li> </ol>            |
| 7     |             | 1 Disk Not available separately.                                         |
| 8     |             | <ol> <li>Lever - Pin Arm. Not available separately.</li> </ol>           |
| 9     |             | <ol> <li>Spring - Lever Pin Not available separately.</li> </ol>         |
| 10    |             | <ol> <li>Valve - Needle Arm Not available separately.</li> </ol>         |
| 11    |             | <ol> <li>Plug - Welch Not available separately.</li> </ol>               |
| 12    |             | <ol> <li>Needle - Main Adjustment Not available separately.</li> </ol>   |
| 13    |             | <ol> <li>Spring - Adjustment Needle Not available separately.</li> </ol> |
| 14    |             | <ol> <li>Screw - Fuel Pump Cover Not available separately.</li> </ol>    |
| 15    |             | <ol> <li>Cover - Fuel Pump Not available separately.</li> </ol>          |
| 16    |             | <ol> <li>Gasket - Fuel Pump Not available separately.</li> </ol>         |
| 17    |             | <ol> <li>Diaphragm - Fuel Pump Not available separately.</li> </ol>      |
| 18    |             | 1 Strainer Not available separately.                                     |
|       |             |                                                                          |