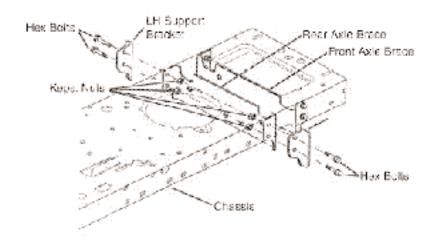

**Issue Reported:** These affected models and serial numbers were inadvertently shipped without axle support brackets installed in production. These brackets assist in positioning the front axle for a proper fit in the axle saddle. Units after this serial number have the axle brackets installed in production.

**Action Required:** Axle bracket kits have been shipped at no charge to each dealer in the quantity required, based on our shipping information, for installation on the affected units. Install the axle bracket kits following the instructions enclosed with each set of brackets. Contact the Engineering Support Group if you did not receive kits for any units listed in this serial range by March 31, 1999.