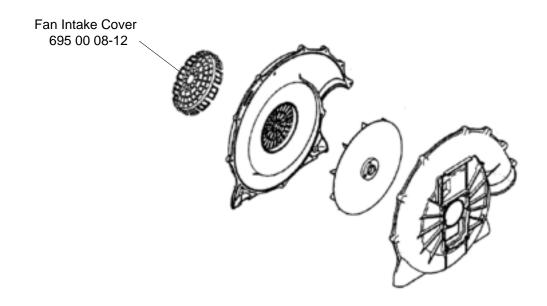

## For Husqvarna Parts Call 606-678-9623 or 606-561-4983

Service Note N0207001 2002-02

**Models** 145 BT/ BF 165 BT

Involved: 155 BT/ BF

**Subject:** Fan Intake Cover

In order to prevent the accumulation of leaves or other debris in the fan intake area, a fan intake cover (part # 695 00 08-12) has been designed to install between the fan housing and the backpack frame.

During assembly, please ensure that this cover is securely installed onto the fan housing. When positioned correctly, a "click" will be heard when the cover is pressed on.

See pages 2 & 3 for pictures of the installation.