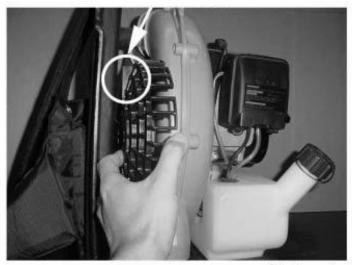

# For Husqvarna Parts Call 606-678-9623 or 606-561-4983 Installation

#### Position the rib to be pointing straight up

Insert from the side of the unit.

Set the claw of the fan cover to the rib of the fan case.
(Refer to Page 2 for illustration)

Picture 1

Push the fan cover against the fan case until a click is heard.

After attaching, ensure that the fan cover is securely locked in place.

Picture 3 www.mymowerparts.com