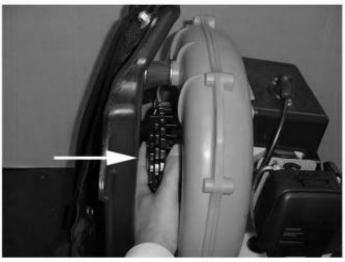

### Installation of fan cover

## Positioning fan cover

#### · Fan cover

#### Fan case

www.mymowerparts.com

#### Position the rib to be pointing straight up

Insert from the side of the unit.

Set the claw of the fan cover to the rib of the fan case.
(Refer to Page 2 for illustration)

Picture 1

Push the fan cover against the fan case until a click is heard.