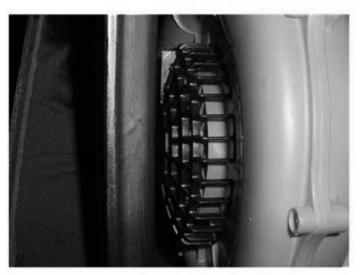

After attaching, ensure that the fan cover is securely locked in place.

Picture 3 www.mymowerparts.com