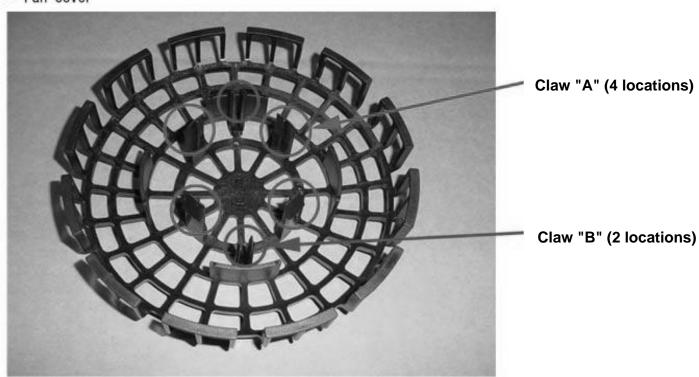

## For Husqvarna Parts Call 606-678-9623 or 606-561-4983



Service Note N0207001 2002-02

**Models** 145 BT/ BF 165 BT

Involved: 155 BT/ BF

**Subject:** Fan Intake Cover

In order to prevent the accumulation of leaves or other debris in the fan intake area, a fan intake cover (part # 695 00 08-12) has been designed to install between the fan housing and the backpack frame.

During assembly, please ensure that this cover is securely installed onto the fan housing. When positioned correctly, a "click" will be heard when the cover is pressed on.

See pages 2 & 3 for pictures of the installation.



# For Husqvarna Parts Call 606-678-9623 or 606-561-4983

### Installation of fan cover

## Positioning fan cover

#### · Fan cover



#### Fan case



www.mymowerparts.com

# For Husqvarna Parts Call 606-678-9623 or 606-561-4983 Installation

#### Position the rib to be pointing straight up



Insert from the side of the unit.

Set the claw of the fan cover to the rib of the fan case.
(Refer to Page 2 for illustration)

Picture 1



Push the fan cover against the fan case until a click is heard.





After attaching, ensure that the fan cover is securely locked in place.

Picture 3 www.mymowerparts.com