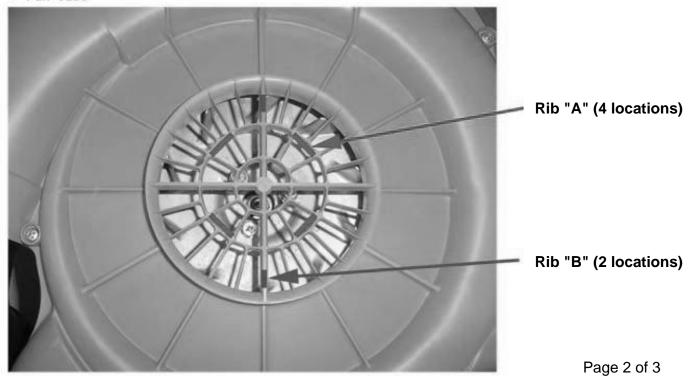

## For Husqvarna Parts Call 606-678-9623 or 606-561-4983



Service Note N0207001 2002-02

**Models** 145 BT/ BF 165 BT

Involved: 155 BT/ BF

**Subject:** Fan Intake Cover

In order to prevent the accumulation of leaves or other debris in the fan intake area, a fan intake cover (part # 695 00 08-12) has been designed to install between the fan housing and the backpack frame.

During assembly, please ensure that this cover is securely installed onto the fan housing. When positioned correctly, a "click" will be heard when the cover is pressed on.

See pages 2 & 3 for pictures of the installation.



# For Husqvarna Parts Call 606-678-9623 or 606-561-4983

### Installation of fan cover

## Positioning fan cover

#### · Fan cover



#### Fan case



www.mymowerparts.com

# For Husqvarna Parts Call 606-678-9623 or 606-561-4983 Installation

#### Position the rib to be pointing straight up



Insert from the side of the unit.

Set the claw of the fan cover to the rib of the fan case.
(Refer to Page 2 for illustration)

Picture 1



Push the fan cover against the fan case until a click is heard.





After attaching, ensure that the fan cover is securely locked in place.

Picture 3 www.mymowerparts.com