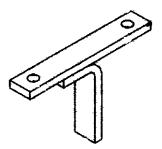

## **Parts Information**

The new clutch tie down illustrated below, is now available as a service part. A new clutch tie down should be installed anytime an electric clutch is repaired or replaced. Order using the following part number.

539106819 . . . . Clutch Tie Down