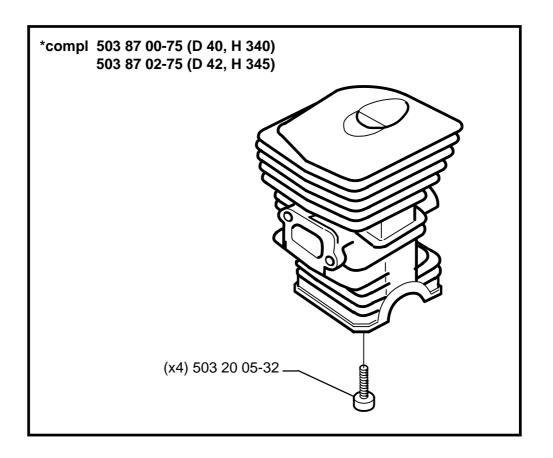

## SB, 340, 345, Cylinder, 1999-06

We are changing over to M6 screws in the production of cylinder joints. To facilitate servicing, four M6 screws will be enclosed with each cylinder supplied as a spare part.

The cylinders are fully interchangeable.

The M6 screws must be tightened to a torque of 12 Nm.

| New ref. no. | Description    | Excl. ref. no. | Remarks |
|--------------|----------------|----------------|---------|
| 503 87 00-75 | Cylinder assy. | 503 87 00-71   | H340    |
| 503 87 02-75 | Cylinder assy. | 503 87 02-71   | H345    |
| 503 20 05-32 | Screw M6       |                |         |