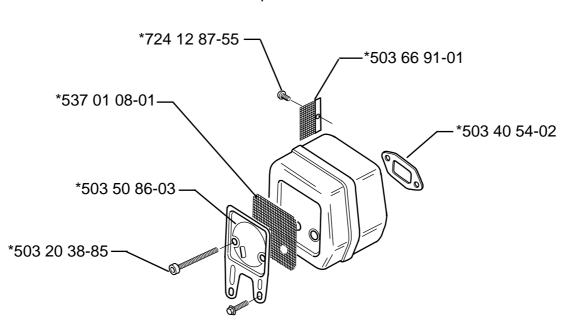

## SB, 261, Muffler, 1998-06

A modified muffler has been introduced for this model since spare parts list 106 25 01-61 was printed. The muffler has a dual outlets and is unique to model 261. The following part numbers apply:

| Muffler assy.       | 503 97 25-02 |       |
|---------------------|--------------|-------|
| Bolt                | 724 12 87-55 |       |
| Spark arrestor mesh | 503 66 91-01 | side  |
| Spark arrestor mesh | 537 01 08-01 | front |
| Muffler support     | 503 50 86-03 |       |

Note! This muffler has a dual exhaust outlet and has therefore also two screens.

**CAUTION!** The screens must be replaced, if damaged. The saw will be overheated, if the screens are clogged. This results in damage on the cylinder and the piston. Never use a saw with a clogged or defective muffler.

\*compl. 503 97 25-02