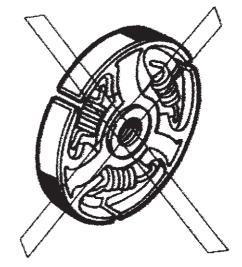

## SB, 272, 268, 266, 272, 268K, 272S, Clutch, 1997-11

An improved clutch has been introduced in manufacture.

The clutch has the following advantages:

- Better slippage characteristics
- Same clutch springs as for model 371

Complete interchangeability applies.

| New ref. no. | Description   | Excl. ref. no. | Remarks |
|--------------|---------------|----------------|---------|
| 503 74 44-02 | Clutch compl. | 503 52 79-01   |         |
| 503 74 43-01 | Springs (371) | 503 47 18-01   | *       |

<sup>\*</sup> remains as a spare part for earlier models.

Introduced from and including serial no: 272 7460001

272G 7460001 268 7460001

503 74 44-02

503 52 79-01