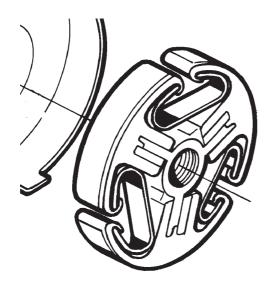

## SB, 272, 268, 266, 272, 268K, 272S, Clutch, 1997-11

An improved clutch has been introduced in manufacture.

The clutch has the following advantages:

- Better slippage characteristics
- Same clutch springs as for model 371

Complete interchangeability applies.

| New ref. no. | Description   | Excl. ref. no. | Remarks |
|--------------|---------------|----------------|---------|
| 503 74 44-02 | Clutch compl. | 503 52 79-01   |         |
| 503 74 43-01 | Springs (371) | 503 47 18-01   | *       |

<sup>\*</sup> remains as a spare part for earlier models.

Introduced from and including serial no: 272 7460001

272G 7460001 268 7460001

503 74 44-02

503 52 79-01