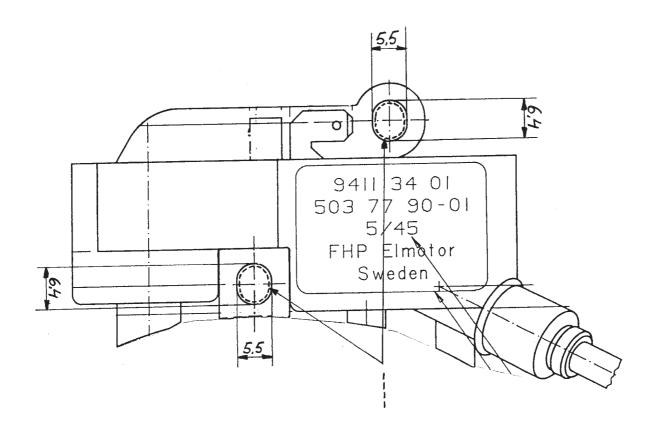

## **Ignition system**

- the diameter of the hole in the ignition system is changed from 4.5 to 5.5 mm.
- the reference number remains the same.

When replacing the crankcase on saws with serial numbers prior to 6490001 the ignition system hole diameter must be increased from 4.5 to 5.5 mm. Use a round file and file as shown in the illustr.

When replacing the ignition system on saws with serial numbers prior to 6490001 2 washers 734 48 48-01 (4.2 x 9.0 x 1.0 mm) must be fitted with the M4 bolts.

| New ref.no.  | Description     | Excl ref. no.      | Remarks |
|--------------|-----------------|--------------------|---------|
| 503 62 68-73 | Crankcase assy. | 503 62 68-71       |         |
| 503 20 02-20 | Bolt M5 x 20    | 503 20 25-20 M4x20 | R       |