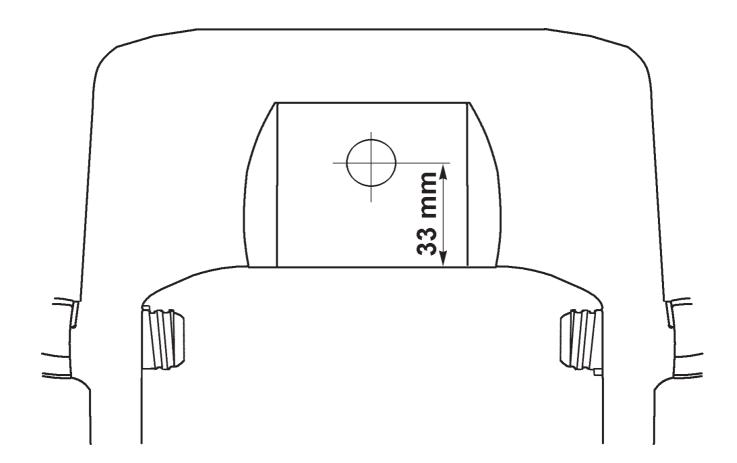

## **Support**

A new part has been developed to improve the stability of the cutting unit. This is held in place by three bolts, which are secured with 3 self-locking nuts. Below is a list of the parts needed for the rework. These parts fit hedge trimmers with a cutting length of 60 cm or 75 cm. To prevent vibration being transferred from the engine to the handles a 15 mm diameter hole should be drilled as shown on page 2. It is also possible to mark the centre of the hole by inserting a sharp tool through the front bolt hole on the gear housing.