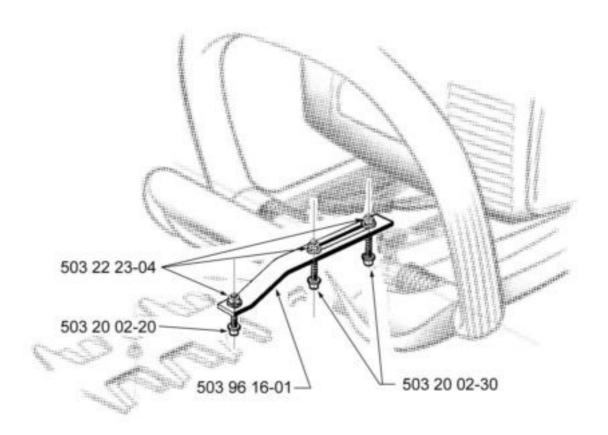

## **Support**

A new part has been developed to improve the stability of the cutting unit. This is held in place by three bolts, which are secured with 3 self-locking nuts. Below is a list of the parts needed for the rework. These parts fit hedge trimmers with a cutting length of 60 cm or 75 cm. To prevent vibration being transferred from the engine to the handles a 15 mm diameter hole should be drilled as shown on page 2. It is also possible to mark the centre of the hole by inserting a sharp tool through the front bolt hole on the gear housing.

| New ref. no  | Description | Excl ref. no. | Remarks | Torque |
|--------------|-------------|---------------|---------|--------|
| 503 96 16-01 | Support 7   |               | 1       |        |
| 503 20 02-30 | Bolt        |               | 2       | 7 Nm   |
| 503 20 02-20 | Bolt *      |               | 1       | 7 Nm   |
| 503 22 23-04 | Nut         |               | 3       | 7 Nm   |