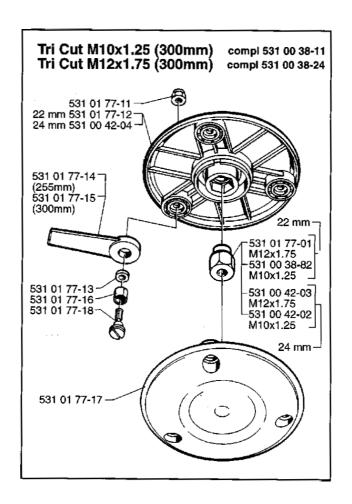

## Centre nut

Our supplier of the Tricut head has modified the width across the flats of the centre nut from 22 mm to 24 mm. We must therefore stock both types during a transitional period.

This applies to centre nuts with both the M10 and M12 thread. The width across the flat must consequently be checked when ordering spare parts since both the 22 mm and the 24 mm versions are to be supplied during a given period.

N.B. As a result, the upper section to which the centre nut is fitted will also be available in two versions in the future. See illustration.

08-96 SSG11006