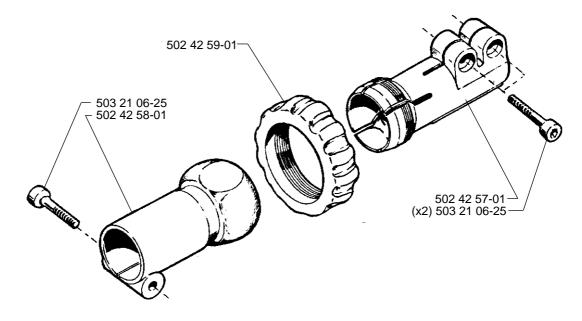

## **Top extension**

A plastic top extension (ball joint) has been introduced on the pruner. The components have a lower weight and cost less.

The old aluminium components have been discontinued and cannot be replaced individually by the new plastic components.

| New Ref. No. | Description         | Excl. Ref. No. | Remark |
|--------------|---------------------|----------------|--------|
| 503 82 97-10 | Ball joint complete | -              |        |
| 502 42 59-01 | Lock nut            | -              |        |
| 502 42 58-01 | Joint ball          | 503 73 32-02   |        |
| 502 42 57-01 | Joint socket        | 502 40 48-01   |        |
| 503 21 06-25 | Bolt 5.5x25         | -              |        |

## compl 503 82 97-10

02-96 SSG12003.PDF