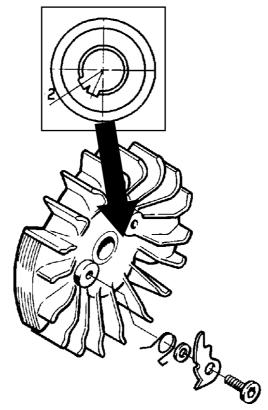

## **Flywheel**

An ignition system with a lower speed is fitted to the engine unit used on the Railtech fixture. This system requires another ignition timing setting. The flywheel has therefore be equipped with double keyways.

The keyway marked "2" is used on engine units used on Railtech.

The unmarked keyway is used on chain saws.