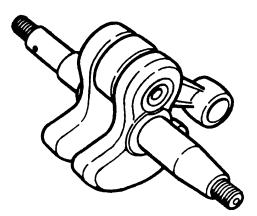

## Crankshaft

To reduce vibration in the crankcase, carburettor and stop switch the circumference of the crank's counterbalance weights has been increased by 1 mm.

| New Ref. No. | Description       | Excl. Ref. No. | Remark |
|--------------|-------------------|----------------|--------|
| 501 81 49-02 | Crankshaft compl. | 501 81 49-01   | R      |

R = Remains as a spare part for 281/288.

NOTE! Crankshaft version 02 cannot be fitted to models 281/288.

Introduced from serial number: 394 442 0381