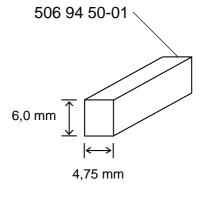

## Keyway in the rear rim

The keyway in the rim has in some cases been too high. This results in insufficient key grip on the rear axle causing the rim to revolve on the axle. There is a higher key (6.0 mm) available as a service part, ref no. 506 94 50-01. Machines with serial numbers from 440 0001 to 532 9999 can have this problem and we recommend changing to the new key. If the rim is damaged this should also be changed.

New Ref. No. Description Excl. Ref. No. Remark 506 94 50-01 Keyway -

09-95 STG07002.PDF